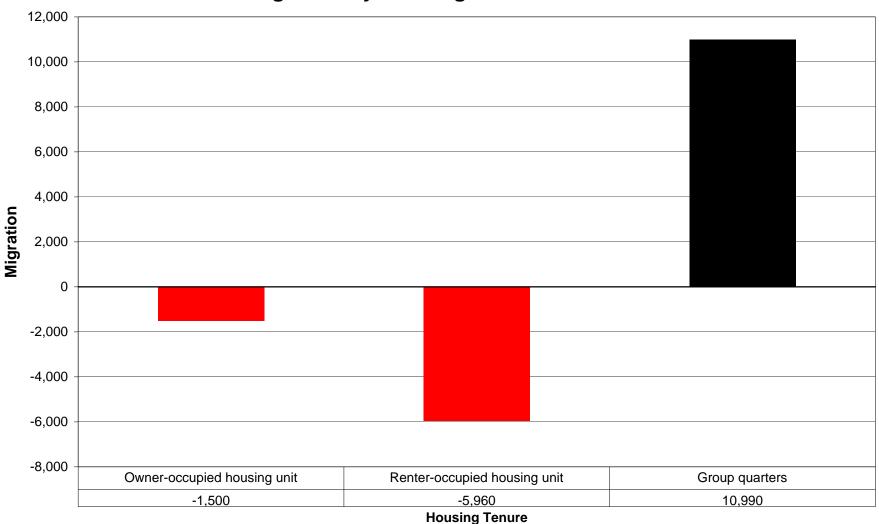

#### Imperial County, California **Net Migration by Housing Tenure 1995 - 2000**



#### Imperial County, California In Migration by Housing Tenure 1995 - 2000



**Housing Tenure** 

#### Imperial County, California **Out Migration by Housing Tenure 1995 - 2000**



**Housing Tenure** 

# Kern County, California **Net Migration by Housing Tenure 1995 - 2000**



# Kern County, California In Migration by Housing Tenure 1995 - 2000



**Housing Tenure** 

# Kern County, California **Out Migration by Housing Tenure 1995 - 2000**



#### **Los Angeles County, California Net Migration by Housing Tenure 1995 - 2000**



#### Los Angeles County, California In Migration by Housing Tenure 1995 - 2000



# **Los Angeles County, California Out Migration by Housing Tenure 1995 - 2000**



**Housing Tenure** 

#### **Orange County, California Net Migration by Housing Tenure 1995 - 2000**



# Orange County, California In Migration by Housing Tenure 1995 - 2000



#### **Orange County, California Out Migration by Housing Tenure 1995 - 2000**



**Housing Tenure** 

#### **Riverside County, California Net Migration by Housing Tenure 1995 - 2000**



**Housing