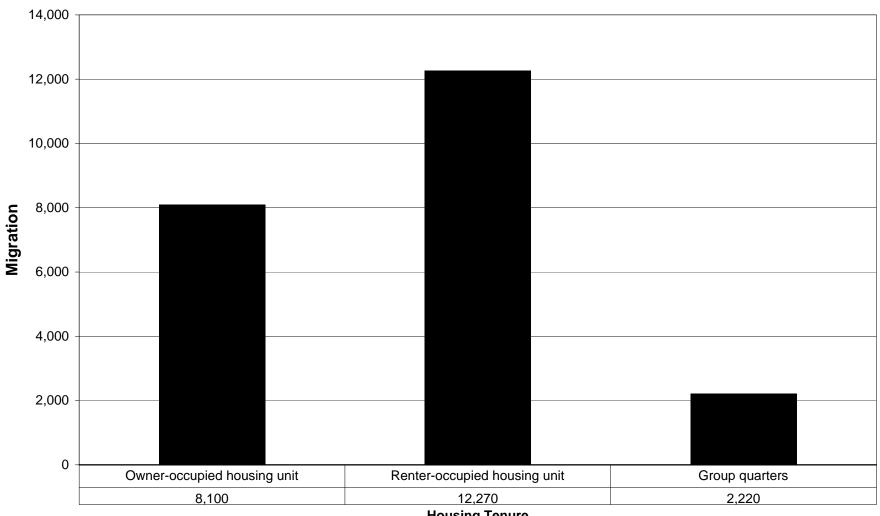

#### Imperial County, California **Out Migration by Housing Tenure 1995 - 2000**

**Housing Tenure** 