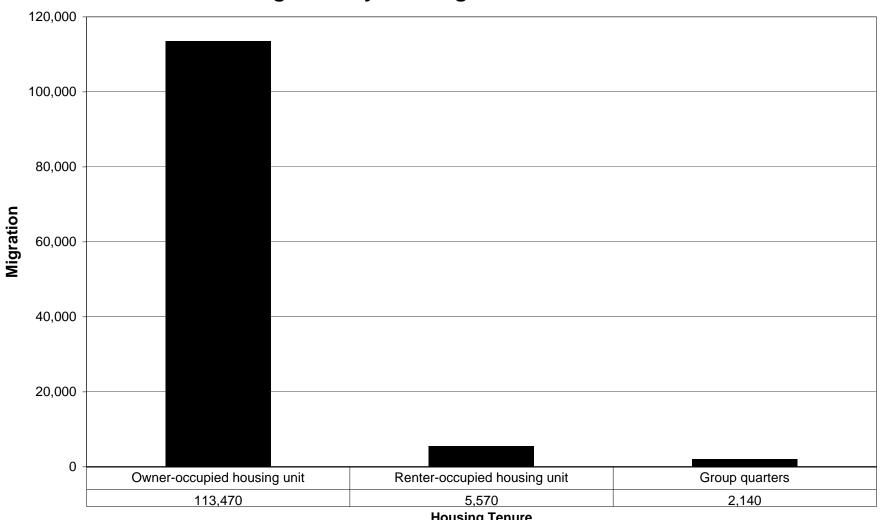

#### **Riverside County, California Net Migration by Housing Tenure 1995 - 2000**

**Housing Tenure** 