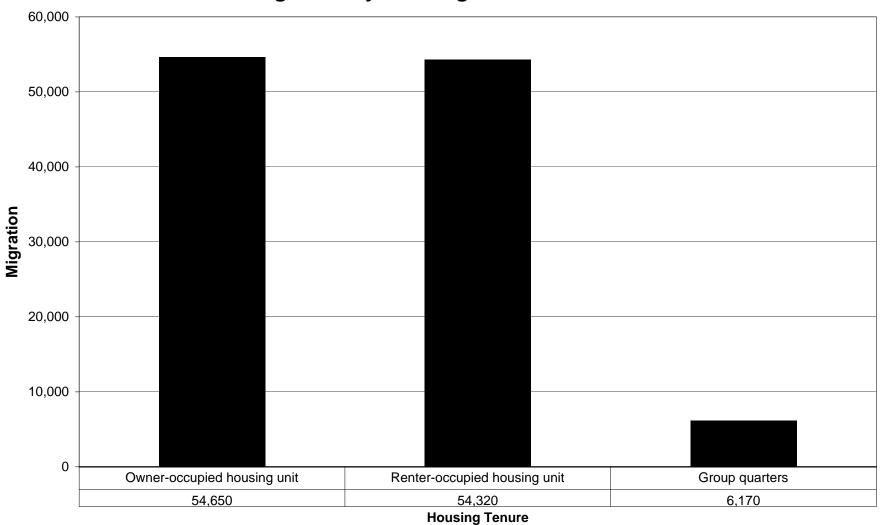

#### **Ventura County, California Out Migration by Housing Tenure 1995 - 2000**

| FIPS  | COUNTY         | HOUSING TENURE               | INFLOW  | OUTFLOW | NET_MIGRATION | INFLOWINTL | NET_MIGRATION_WITH_INFLOWINTL | INFLOW_AND_INFLOWINTL |
|-------|----------------|------------------------------|---------|---------|---------------|------------|-------------------------------|-----------------------|
| 06025 | Imperial       | Owner-occupied housing unit  | 4,540   | 8,100   | -3,560        | 2,420      | -1,140                        | 6,960                 |
| 06025 | Imperial       | Renter-occupied housing unit | 7,540   | 12,270  | -4,730        | 4,070      | -660                          | 11,610                |
| 06025 | Imperial       | Group quarters               | 8,320   | 2,220   | 6,100         | 190        | 6,290                         | 8,510                 |
| 06029 | Kern           | Owner-occupied housing unit  | 32,010  | 39,100  | -7,090        | 5,590      | -1,500                        | 37,600                |
| 06029 | Kern           | Renter-occupied housing unit | 37,760  | 54,460  | -16,700       | 10,740     | -5,960                        | 48,500                |
| 06029 | Kern           | Group quarters               | 16,690  | 11,240  | 5,450         | 5,540      | 10,990                        | 22,230                |
| 06037 | Los Angeles    | Owner-occupied housing unit  | 184,830 | 549,860 | -365,030      | 99,540     | -265,490                      | 284,370               |
| 06037 | Los Angeles    | Renter-occupied housing unit | 391,110 | 573,400 | -182,290      | 358,120    | 175,830                       | 749,230               |
| 06037 | Los Angeles    | Group quarters               | 41,010  | 60,960  | -19,950       | 8,950      | -11,000                       | 49,960                |
| 06059 | Orange         | Owner-occupied housing unit  | 176,070 | 209,370 | -33,300       | 35,080     | 1,780                         | 211,150               |
| 06059 | Orange         | Renter-occupied housing unit | 173,760 | 193,160 | -19,400       | 90,790     | 71,390                        | 264,550               |
| 06059 | Orange         | Group quarters               | 13,870  | 20,850  | -6,980        | 2,340      | -4,640                        | 16,210                |
| 06065 | Riverside      | Owner-occupied housing unit  | 196,870 | 99,430  | 97,440        | 16,030     | 113,470                       | 212,900               |
| 06065 | Riverside      | Renter-occupied housing unit | 101,240 | 117,240 | -16,000       | 21,570     | 5,570                         | 122,810               |
| 06065 | Riverside      | Group quarters               | 10,910  | 11,500  | -590          | 2,730      | 2,140                         | 13,640                |
| 06071 | San Bernardino | Owner-occupied housing unit  | 148,860 | 127,580 | 21,280        | 16,450     | 37,730                        | 165,310               |
| 06071 | San Bernardino | Renter-occupied housing unit | 128,510 | 151,560 | -23,050       | 24,610     | 1,560                         | 153,120               |
| 06071 | San Bernardino | Group quarters               | 23,880  | 24,820  | -940          | 1,470      | 530                           | 25,350                |
| 06073 | San Diego      | Owner-occupied housing unit  | 140,920 | 185,930 | -45,010       | 30,490     | -14,520                       | 171,410               |
| 06073 | San Diego      | Renter-occupied housing unit | 231,940 | 221,550 | 10,390        | 73,580     | 83,970                        | 305,520               |
| 06073 | San Diego      | Group quarters               | 51,450  | 22,940  | 28,510        | 4,750      | 33,260                        | 56,200                |
| 06111 | Ventura        | Owner-occupied housing unit  | 63,800  | 54,650  | 9,150         | 7,550      | 16,700                        | 71,350                |
| 06111 | Ventura        | Renter-occupied housing unit | 43,720  | 54,320  | -10,600       | 13,730     | 3,130                         | 57,450                |
| 06111 | Ventura        | Group quarters               | 6,470   | 6,170   | 300           | 630        | 930                           | 7,100                 |