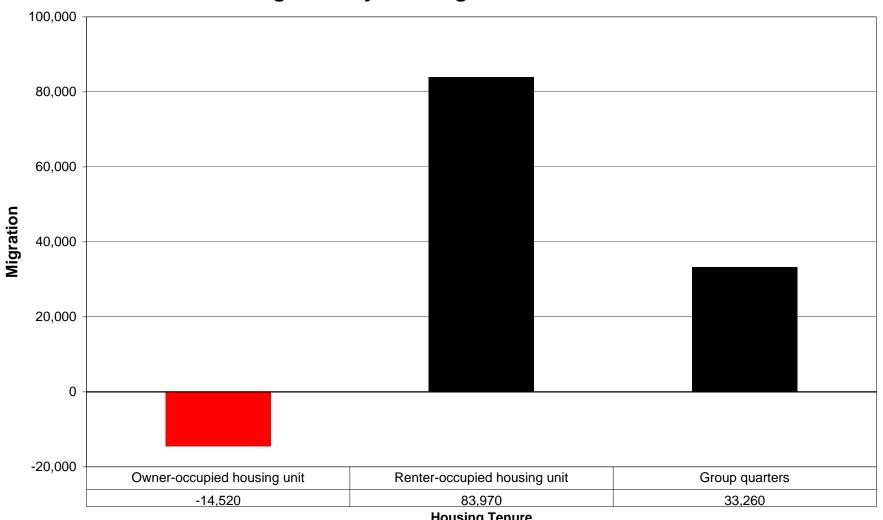

#### San Diego County, California **Net Migration by Housing Tenure 1995 - 2000**

**Housing Tenure** 