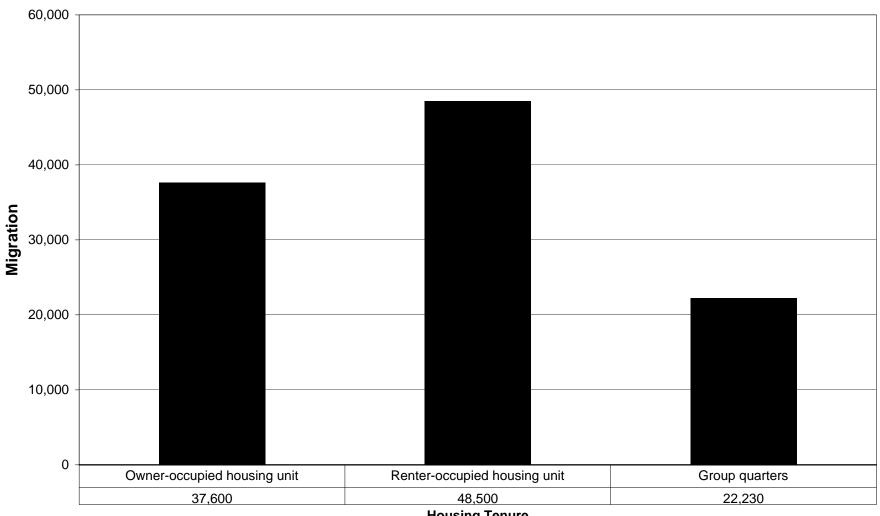

# Kern County, California In Migration by Housing Tenure 1995 - 2000

**Housing Tenure** 