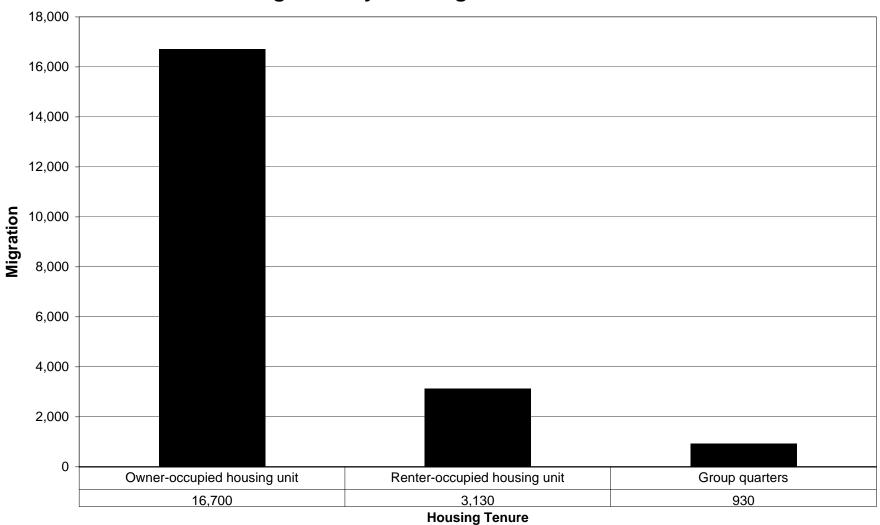

0**



**Housing Tenure** 

# Riverside County, California Out Migration by Housing Tenure 1995 - 2000



#### San Bernardino County, California **Net Migration by Housing Tenure 1995 - 2000**



**Housing Tenure** 

# San Bernardino County, California In Migration by Housing Tenure 1995 - 2000



#### San Bernardino County, California **Out Migration by Housing Tenure 1995 - 2000**



**Housing Tenure** 

#### San Diego County, California **Net Migration by Housing Tenure 1995 - 2000**



**Housing Tenure** 

#### San Diego County, California In Migration by Housing Tenure 1995 - 2000



**Housing Tenure** 

#### San Diego County, California **Out Migration by Housing Tenure 1995 - 2000**



**Housing Tenure** 

#### Ventura County, California Net Migration by Housing Tenure 1995 - 2000



#### **Ventura County, California** In Migration by Housing Tenure 1995 - 2000



**Housing Tenure** 

#### **Ventura County, California Out Migration by Housing Tenure 1995 - 2000**



| FIPS  | COUNTY         | HOUSING TENURE               | INFLOW  | OUTFLOW | NET_MIGRATION | INFLOWINTL | NET_MIGRATION_WITH_INFLOWINTL | INFLOW_AND_INFLOWINTL |
|-------|----------------|------------------------------|---------|---------|---------------|------------|-------------------------------|-----------------------|
| 06025 | Imperial       | Owner-occupied housing unit  | 4,540   | 8,100   | -3,560        | 2,420      | -1,140                        | 6,960                 |
| 06025 | Imperial       | Renter-occupied housing unit | 7,540   | 12,270  | -4,730        | 4,070      | -660