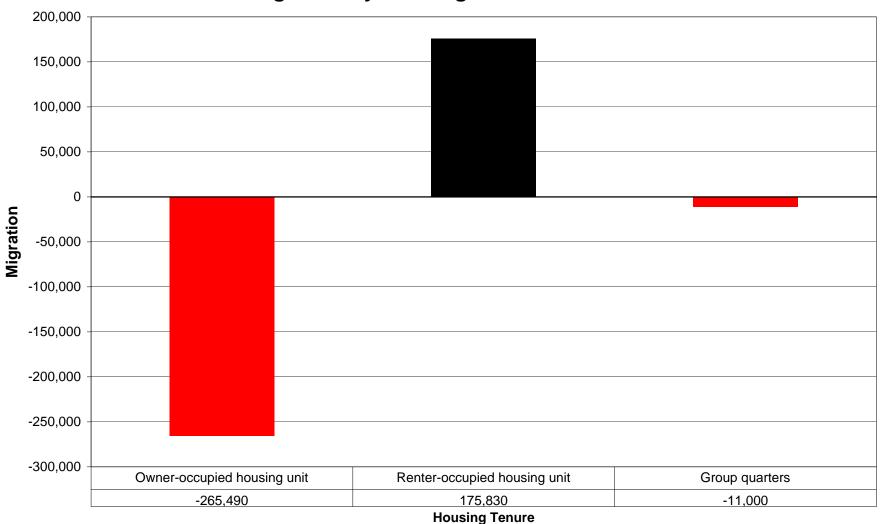

#### **Los Angeles County, California Net Migration by Housing Tenure 1995 - 2000**