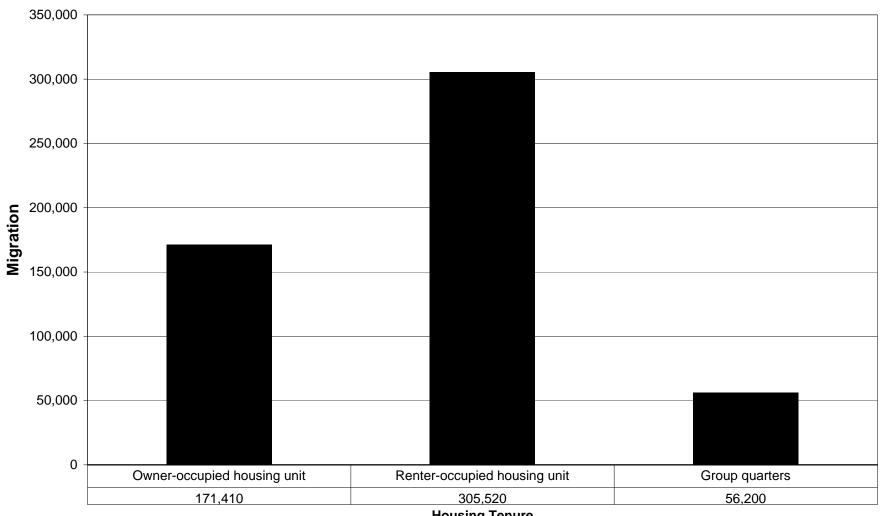

#### San Diego County, California **Out Migration by Housing Tenure 1995 - 2000**

**Housing Tenure** 