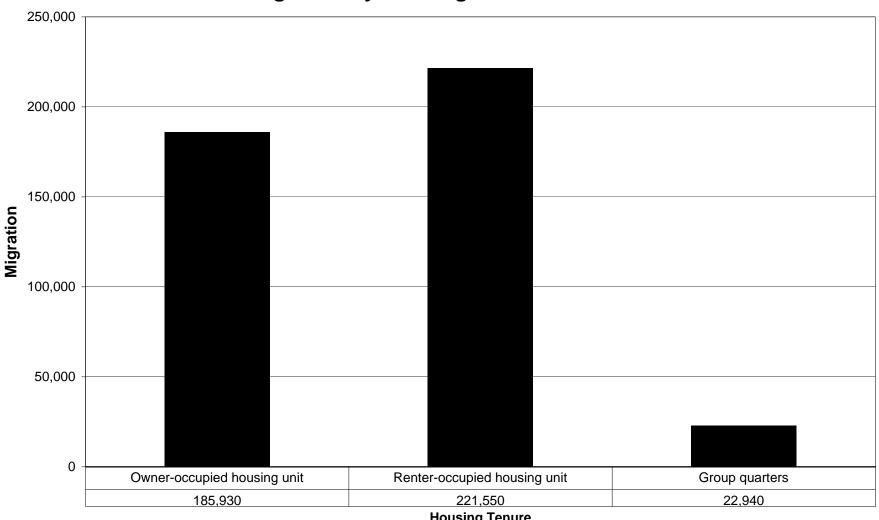

#### San Diego County, California **Out Migration by Housing Tenure 1995 - 2000**

**Housing Tenure** 