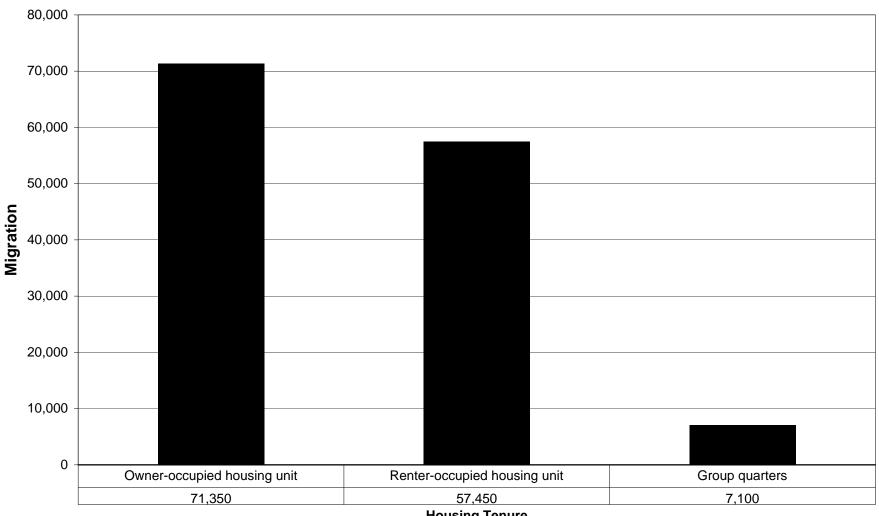

#### **Ventura County, California** In Migration by Housing Tenure 1995 - 2000

**Housing Tenure** 