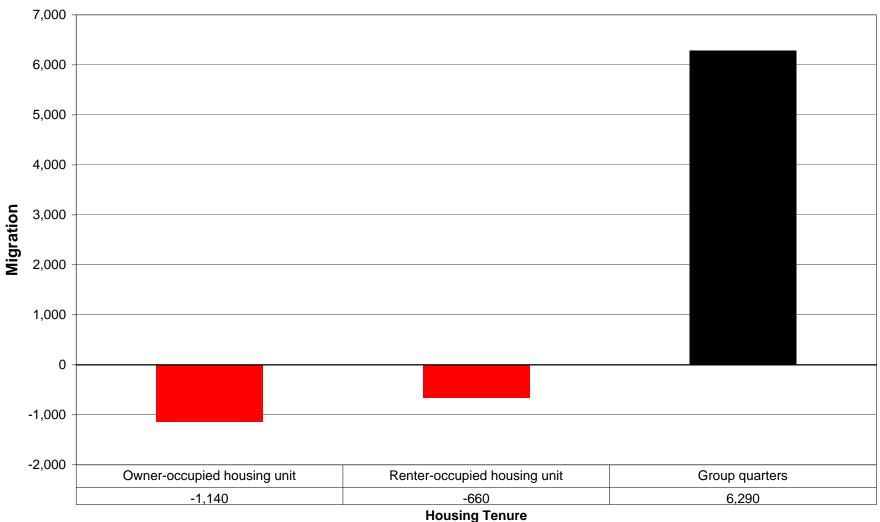

#### Imperial County, California **Net Migration by Housing Tenure 1995 - 2000**