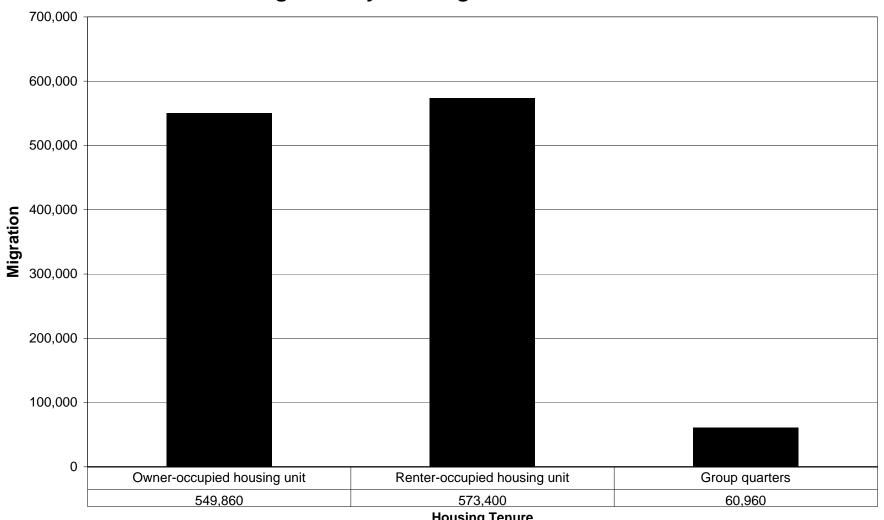

# **Los Angeles County, California Out Migration by Housing Tenure 1995 - 2000**

**Housing Tenure** 