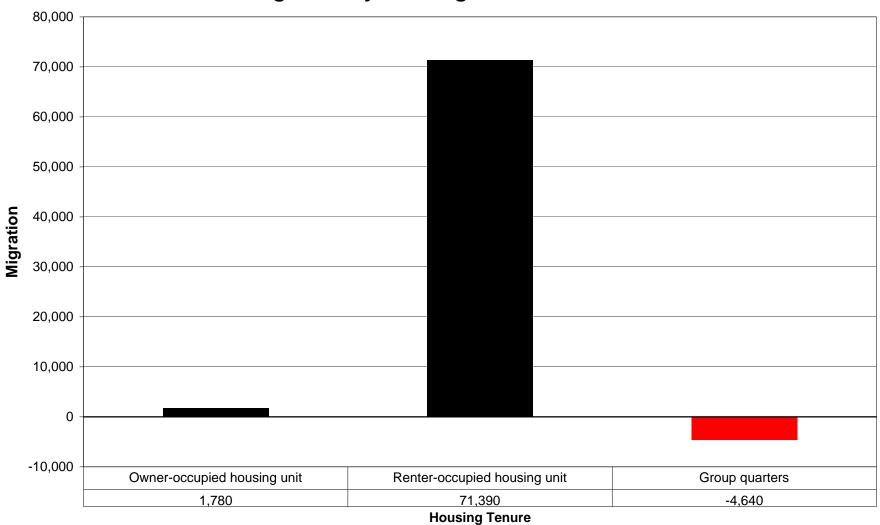

mperial County, California In Migration by Housing Tenure 1995 - 2000



**Housing Tenure** 

#### Imperial County, California **Out Migration by Housing Tenure 1995 - 2000**



**Housing Tenure** 

# Kern County, California **Net Migration by Housing Tenure 1995 - 2000**



# Kern County, California In Migration by Housing Tenure 1995 - 2000



**Housing Tenure** 

# Kern County, California **Out Migration by Housing Tenure 1995 - 2000**



#### **Los Angeles County, California Net Migration by Housing Tenure 1995 - 2000**



#### Los Angeles County, California In Migration by Housing Tenure 1995 - 2000



# **Los Angeles County, California Out Migration by Housing Tenure 1995 - 2000**



**Housing Tenure** 

#### **Orange County, California Net Migration by Housing Tenure 1995 - 2000**



# Orange County, California In Migration by Housing Tenure 1995 - 2000



#### **Orange County, California Out Migration by Housing Tenure 1995 - 2000**



**Housing Tenure** 

#### **Riverside County, California Net Migration by Housing Tenure 1995 - 2000**



**Housing Tenure** 

#### **Riverside County, California In Migration by Housing Tenure 1995 - 2000**



**Housing Tenure** 

# Riverside County, California Out Migration by Housing Tenure 1995 - 2000



#### San Bernardino County, California **Net Migration by Housing Tenure 1995 - 2000**



**Housing Tenure** 

# San Bernardino County, California In Migration by Housing Tenure 1995 - 2000



#### San Bernardino County, California **Out Migration by Housing Tenure 1995 - 2000**



**Housing Tenure** 

#### San Diego County, Calif