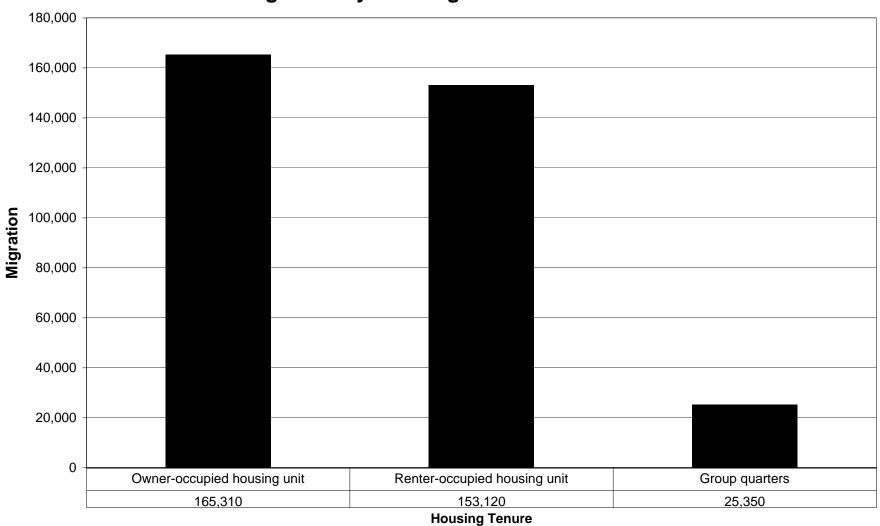

tion by Housing Tenure 1995 - 2000**



**Housing Tenure** 

#### **Orange County, California Net Migration by Housing Tenure 1995 - 2000**



# Orange County, California In Migration by Housing Tenure 1995 - 2000



#### **Orange County, California Out Migration by Housing Tenure 1995 - 2000**



**Housing Tenure** 

#### **Riverside County, California Net Migration by Housing Tenure 1995 - 2000**



**Housing Tenure** 

#### **Riverside County, California In Migration by Housing Tenure 1995 - 2000**



**Housing Tenure** 

# Riverside County, California Out Migration by Housing Tenure 1995 - 2000



#### San Bernardino County, California **Net Migration by Housing Tenure 1995 - 2000**



**Housing Tenure** 

# San Bernardino County, California In Migration by Housing Tenure 1995 - 2000



#### San Bernardino County, California **Out Migration by Housing Tenure 1995 - 2000**



**Housing Tenure** 

#### San Diego County, California **Net Migration by Housing Tenure 1995 - 2000**



**Housing Tenure** 

#### San Diego County, California In Migration by Housing Tenure 1995 - 2000



**Housing Tenure** 

#### San Diego County, California **Out Migration by Housing Tenure 1995 - 2000**



**Housing Tenure** 

#### Ventura County, California Net Migration by Housing Tenure 1995 - 2000



#### **Ventura County, California** In Migration by Housing Tenure 1995 - 2000



**Housing Tenure** 

#### **Ventura County, California Out Migration by Housing Tenure 1995 - 2000**



| FIPS  | COUNTY         | HOUSING TENURE               | INFLOW  | OUTFLOW | NET_MIGRATION | INFLOWINTL | NE