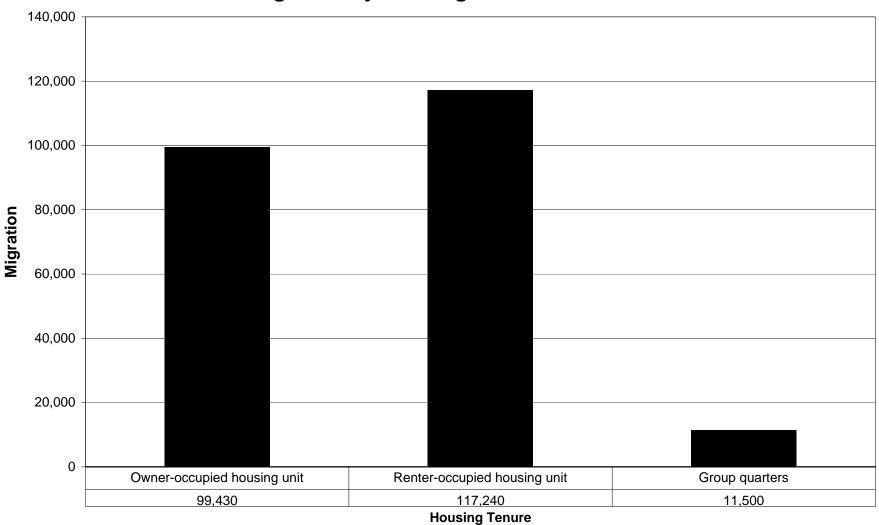

ounty, California Net Migration by Housing Tenure 1995 - 2000**



#### Los Angeles County, California In Migration by Housing Tenure 1995 - 2000



# **Los Angeles County, California Out Migration by Housing Tenure 1995 - 2000**



**Housing Tenure** 

#### **Orange County, California Net Migration by Housing Tenure 1995 - 2000**



# Orange County, California In Migration by Housing Tenure 1995 - 2000



#### **Orange County, California Out Migration by Housing Tenure 1995 - 2000**



**Housing Tenure** 

#### **Riverside County, California Net Migration by Housing Tenure 1995 - 2000**



**Housing Tenure** 

#### **Riverside County, California In Migration by Housing Tenure 1995 - 2000**



**Housing Tenure** 

# Riverside County, California Out Migration by Housing Tenure 1995 - 2000



#### San Bernardino County, California **Net Migration by Housing Tenure 1995 - 2000**



**Housing Tenure** 

# San Bernardino County, California In Migration by Housing Tenure 1995 - 2000



#### San Bernardino County, California **Out Migration by Housing Tenure 1995 - 2000**



**Housing Tenure** 

#### San Diego County, California **Net Migration by Housing Tenure 1995 - 2000**



**Housing Tenure** 

#### San Diego County, California In Migration by Housing Tenure 1995 - 2000



**Housing Tenure** 

#### San Diego County, California **Out Migration by Housing Tenure 1995 - 2000**



**Housing Tenure** 

#### Ventura County, California Net Migration by Housing Tenure 1995 - 2000



#### **Ventura County, California** In Migration by Housing Tenure 1995 - 2000



**Housing Tenure**