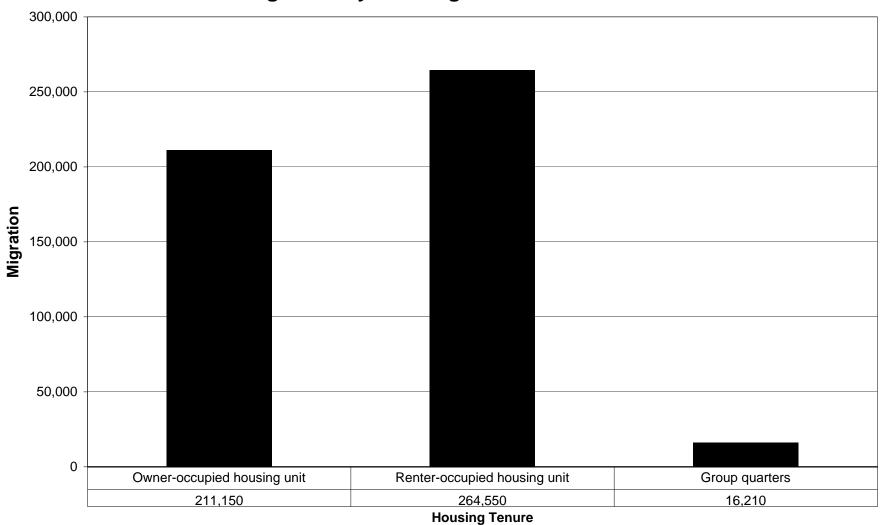

*Housing Tenure** 

#### Imperial County, California **Out Migration by Housing Tenure 1995 - 2000**



**Housing Tenure** 

# Kern County, California **Net Migration by Housing Tenure 1995 - 2000**



# Kern County, California In Migration by Housing Tenure 1995 - 2000



**Housing Tenure** 

# Kern County, California **Out Migration by Housing Tenure 1995 - 2000**



#### **Los Angeles County, California Net Migration by Housing Tenure 1995 - 2000**



#### Los Angeles County, California In Migration by Housing Tenure 1995 - 2000



# **Los Angeles County, California Out Migration by Housing Tenure 1995 - 2000**



**Housing Tenure** 

#### **Orange County, California Net Migration by Housing Tenure 1995 - 2000**



# Orange County, California In Migration by Housing Tenure 1995 - 2000



#### **Orange County, California Out Migration by Housing Tenure 1995 - 2000**



**Housing Tenure** 

#### **Riverside County, California Net Migration by Housing Tenure 1995 - 2000**



**Housing Tenure** 

#### **Riverside County, California In Migration by Housing Tenure 1995 - 2000**



**Housing Tenure** 

# Riverside County, California Out Migration by Housing Tenure 1995 - 2000



#### San Bernardino County, California **Net Migration by Housing Tenure 1995 - 2000**



**Housing Tenure** 

# San Bernardino County, California In Migration by Housing Tenure 1995 - 2000



#### San Bernardino County, California **Out Migration by Housing Tenure 1995 - 2000**



**Housing Tenure** 

#### San Diego County, California **Net Migration by Housing Tenure 1995 - 2000**



**Housing Tenure*