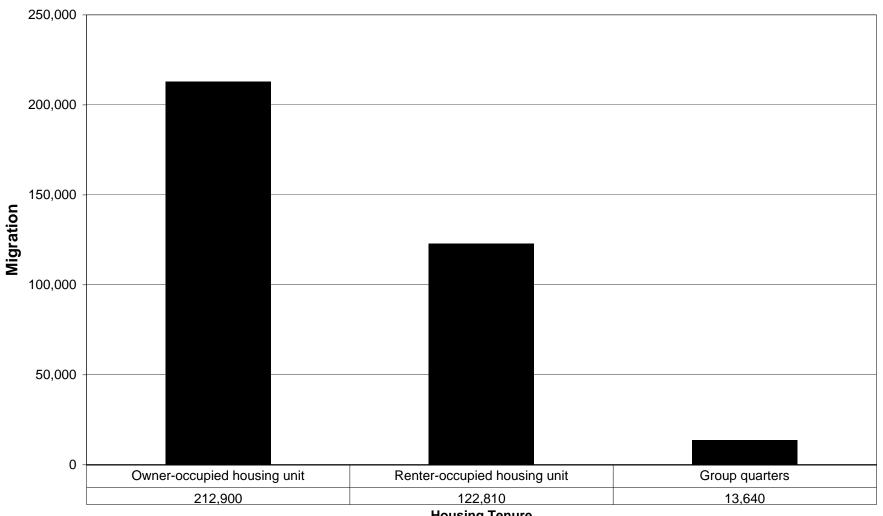

#### **Riverside County, California In Migration by Housing Tenure 1995 - 2000**

**Housing Tenure** 