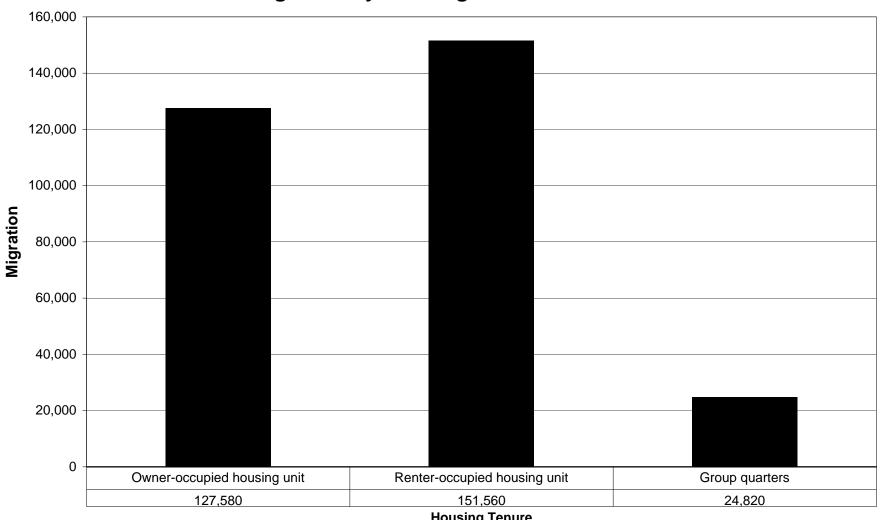

#### San Bernardino County, California **Out Migration by Housing Tenure 1995 - 2000**

**Housing Tenure** 