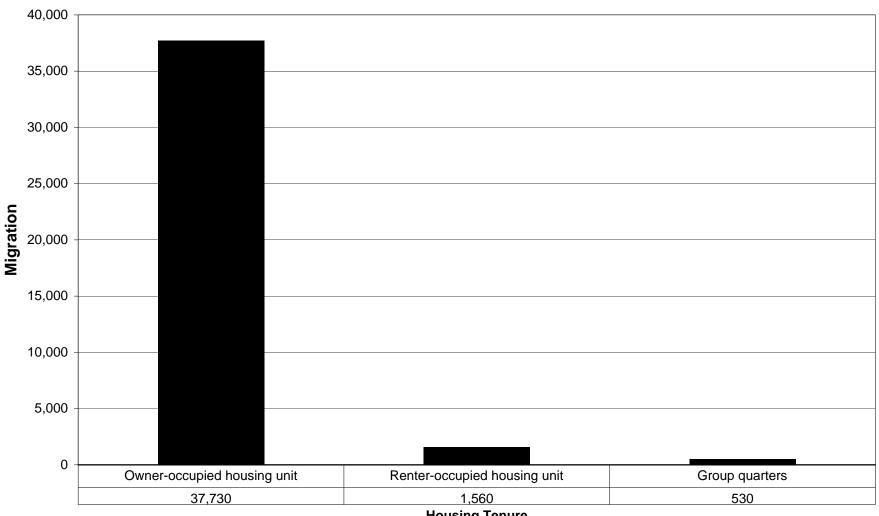

#### San Bernardino County, California **Net Migration by Housing Tenure 1995 - 2000**

**Housing Tenure** 