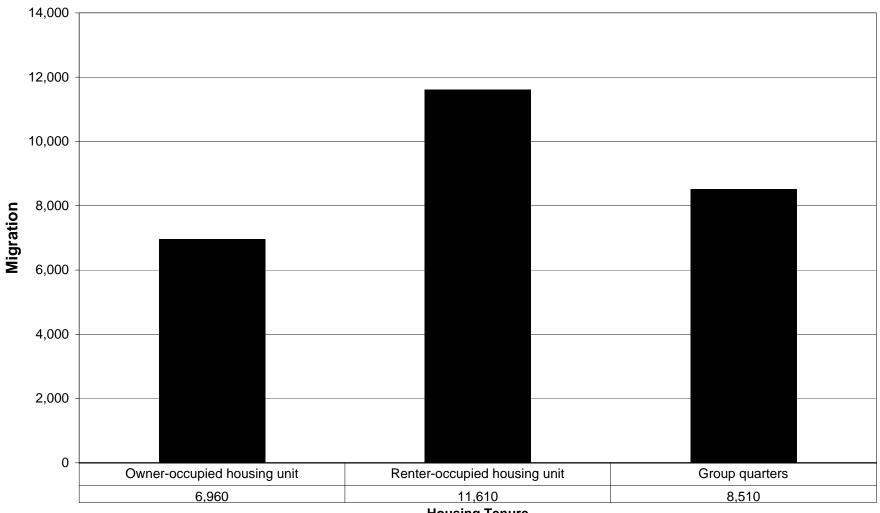

#### Imperial County, California In Migration by Housing Tenure 1995 - 2000

**Housing Tenure** 