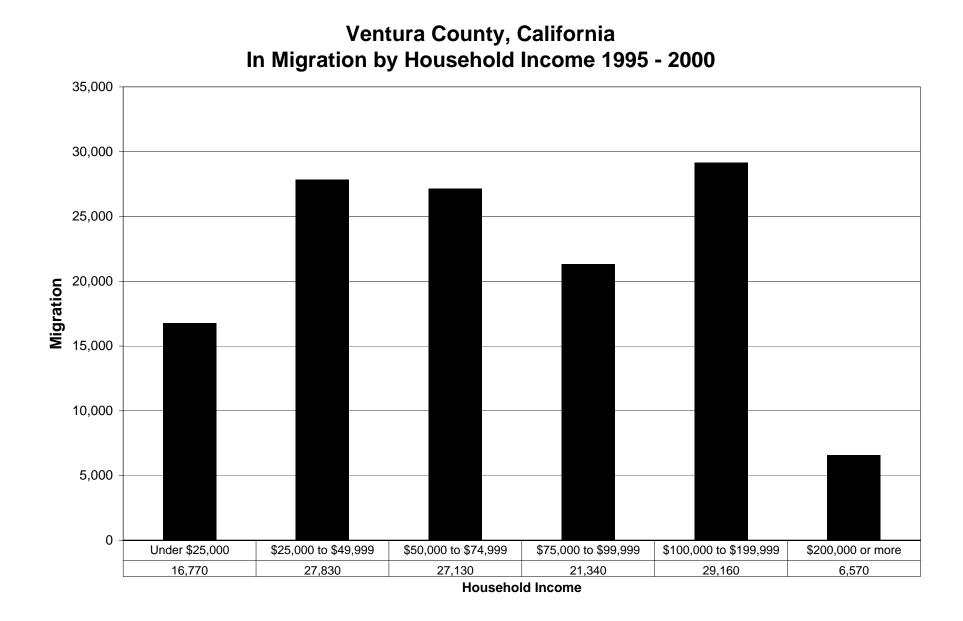

| 06111 | Ventura | Under \$25,000         | 12,240 | 22,990 | -10,750 | 4,530 | -6,220 | 16,770 |
|-------|---------|------------------------|--------|--------|---------|-------|--------|--------|
| 06111 | Ventura | \$25,000 to \$49,999   | 22,180 | 31,010 | -8,830  | 5,650 | -3,180 | 27,830 |
| 06111 | Ventura | \$50,000 to \$74,999   | 22,180 | 21,150 | 1,030   | 4,950 | 5,980  | 27,130 |
| 06111 | Ventura | \$75,000 to \$99,999   | 18,460 | 12,940 | 5,520   | 2,880 | 8,400  | 21,340 |
| 06111 | Ventura | \$100,000 to \$199,999 | 26,410 | 16,790 | 9,620   | 2,750 | 12,370 | 29,160 |
| 06111 | Ventura | \$200,000 or more      | 6,050  | 4,080  | 1,970   | 520   | 2,490  | 6,570  |