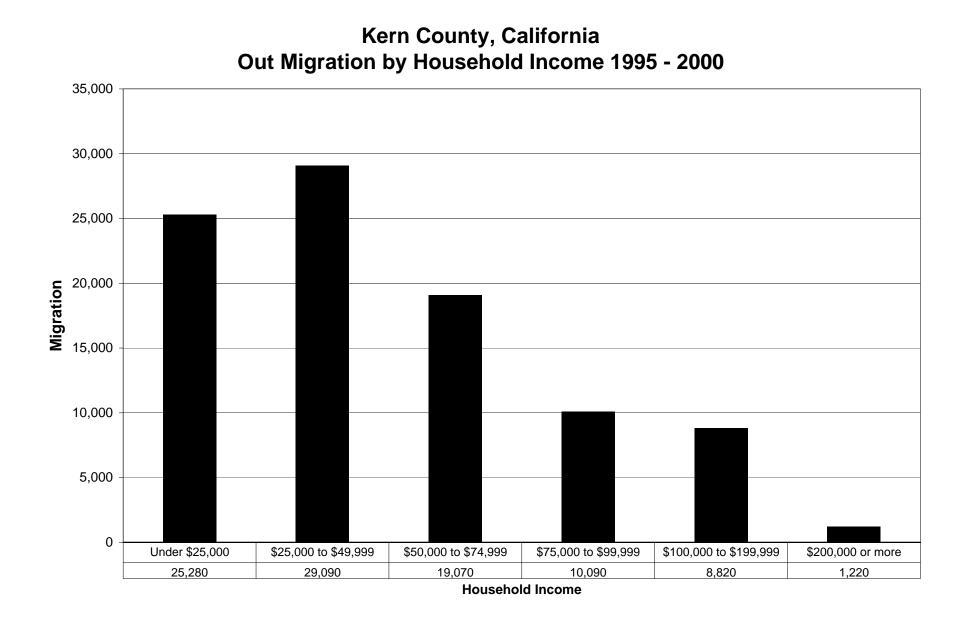

**Household Income** 

Imperial County, California

Household Income

Household Income

| FIPS  | COUNTY         | HOUSEHOLD INCOME       | INFLOW  | OUTFLOW | NET_MIGRATION | INFLOWINTL | NET_MIGRATION_WITH_INFLOWINTL | INFLOW_AND_INFLOWINTL |
|-------|----------------|------------------------|---------|---------|---------------|------------|-------------------------------|-----------------------|
| 06025 | Imperial       | Under \$25,000         | 4,700   | 6,260   | -1,560        | 2,790      | 1,230                         | 7,490                 |
| 06025 | Imperial       | \$25,000 to \$49,999   | 3,370   | 7,090   | -3,720        | 2,290      | -1,430                        | 5,660                 |
| 06025 | Imperial       | \$50,000 to \$74,999   | 2,020   | 3,910   | -1,890        | 670        | -1,220                        | 2,690                 |
| 06025 | Imperial       | \$75,000 to \$99,999   | 1,130   | 1,770   | -640          | 310        | -330                          | 1,440                 |
| 06025 | Imperial       | \$100,000 to \$199,999 | 820     | 1,250   | -430          | 280        | -150                          | 1,100                 |
| 06025 | Imperial       | \$200,000 or more      | 50      | 80      | -30           | 140        | 110                           | 190                   |
| 06029 | Kern           | Under \$25,000         | 21,210  | 25,280  | -4,070        | 6,530      | 2,460                         | 27,740                |
| 06029 | Kern           | \$25,000 to \$49,999   | 22,680  | 29,090  | -6,410        | 5,410      | -1,000                        | 28,090                |
| 06029 | Kern           | \$50,000 to \$74,999   | 13,500  | 19,070  | -5,570        | 2,670      | -2,900                        | 16,170                |
| 06029 | Kern           | \$75,000 to \$99,999   | 6,820   | 10,090  | -3,270        | 940        | -2,330                        | 7,760                 |
| 06029 | Kern           | \$100,000 to \$199,999 | 4,740   | 8,820   | -4,080        | 650        | -3,430                        | 5,390                 |
| 06029 | Kern           | \$200,000 or more      | 830     | 1,220   | -390          | 130        | -260                          | 960                   |
| 06037 | Los Angeles    | Under \$25,000         | 134,170 | 263,770 | -129,600      | 170,990    | 41,390                        | 305,160               |
| 06037 | Los Angeles    | \$25,000 to \$49,999   | 150,550 | 320,100 | -169,550      | 139,760    | -29,790                       | 290,310               |
| 06037 | Los Angeles    | \$50,000 to \$74,999   | 112,620 | 220,110 | -107,490      | 71,840     | -35,650                       | 184,460               |
| 06037 | Los Angeles    | \$75,000 to \$99,999   | 69,960  | 129,510 | -59,550       | 35,010     | -24,540                       | 104,970               |
| 06037 | Los Angeles    | \$100,000 to \$199,999 | 85,350  | 149,590 | -64,240       | 32,330     | -31,910                       | 117,680               |
| 06037 | Los Angeles    | \$200,000 or more      | 23,290  | 40,180  | -16,890       | 7,740      | -9,150                        | 31,030                |
| 06059 | Orange         | Under \$25,000         | 47,410  | 80,050  | -32,640       | 29,260     | -3,380                        | 76,670                |
| 06059 | Orange         | \$25,000 to \$49,999   | 75,600  | 110,550 | -34,950       | 38,920     | 3,970                         | 114,520               |
| 06059 | Orange         | \$50,000 to \$74,999   | 73,600  | 82,360  | -8,760        | 26,280     | 17,520                        | 99,880                |
| 06059 | Orange         | \$75,000 to \$99,999   | 53,710  | 53,460  | 250           | 14,260     | 14,510                        | 67,970                |
| 06059 | Orange         | \$100,000 to \$199,999 | 79,540  | 61,670  | 17,870        | 14,310     | 32,180                        | 93,850                |
| 06059 | Orange         | \$200,000 or more      | 19,970  | 14,450  | 5,520         | 2,840      | 8,360                         | 22,810                |
| 06065 | Riverside      | Under \$25,000         | 62,500  | 50,360  | 12,140        | 12,640     | 24,780                        | 75,140                |
| 06065 | Riverside      | \$25,000 to \$49,999   | 82,920  | 64,080  | 18,840        | 11,710     | 30,550                        | 94,630                |
| 06065 | Riverside      | \$50,000 to \$74,999   | 69,390  | 45,870  | 23,520        | 6,340      | 29,860                        | 75,730                |
| 06065 | Riverside      | \$75,000 to \$99,999   | 40,330  | 26,900  | 13,430        | 3,350      | 16,780                        | 43,680                |
| 06065 | Riverside      | \$100,000 to \$199,999 | 36,920  | 24,790  | 12,130        | 2,970      | 15,100                        | 39,890                |
| 06065 | Riverside      | \$200,000 or more      | 6,060   | 4,670   | 1,390         | 580        | 1,970                         | 6,640                 |
| 06071 | San Bernardino | Under \$25,000         | 70,880  | 62,710  | 8,170         | 12,930     | 21,100                        | 83,810                |
| 06071 | San Bernardino | \$25,000 to \$49,999   | 85,310  | 86,320  | -1,010        | 13,480     | 12,470                        | 98,790                |
| 06071 | San Bernardino | \$50,000 to \$74,999   | 59,530  | 60,480  | -950          | 7,700      | 6,750                         | 67,230                |
| 06071 | San Bernardino | \$75,000 to \$99,999   | 31,610  | 33,930  | -2,320        | 4,020      | 1,700                         | 35,630                |
| 06071 | San Bernardino | \$100,000 to \$199,999 | 27,090  | 30,850  | -3,760        | 2,330      | -1,430                        | 29,420                |
| 06071 | San Bernardino | \$200,000 or more      | 2,960   | 4,830   | -1,870        | 580        | -1,290                        | 3,540                 |
| 06073 | San Diego      | Under \$25,000         | 74,940  | 83,770  | -8,830        | 29,300     | 20,470                        | 104,240               |
| 06073 | San Diego      | \$25,000 to \$49,999   | 107,080 | 125,900 | -18,820       | 32,530     | 13,710                        | 139,610               |
| 06073 | San Diego      | \$50,000 to \$74,999   | 77,240  | 90,430  | -13,190       | 20,640     |                               |                       |
| 06073 | San Diego      | \$75,000 to \$99,999   | 45,830  | 47,170  | -1,340        | 9,320      | 7,980                         | 55,150                |
| 06073 | San Diego      | \$100,000 to \$199,999 | 54,690  | 49,470  | 5,220         | 10,300     |                               |                       |
| 06073 | San Diego      | \$200,000 or more      | 13,070  | 10,750  | 2,320         | 1,990      |                               |                       |