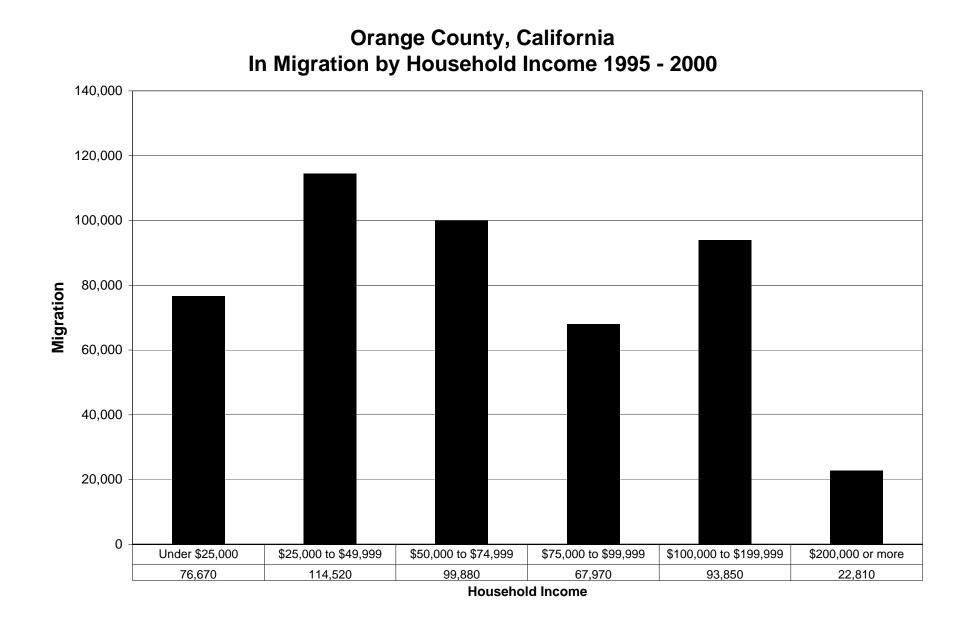

**Household Income** 

Imperial County, California

Household Income

Household Income

| FIPS  | COUNTY         | HOUSEHOLD INCOME       | INFLOW  | OUTFLOW | NET_MIGRATION | INFLOWINTL | NET_MIGRATION_WITH_INFLOWINTL | INFLOW_AND_INFLOWINTL |
|-------|----------------|------------------------|---------|---------|---------------|------------|-------------------------------|-----------------------|
| 06025 | Imperial       | Under \$25,000         | 4,700   | 6,260   | -1,560        | 2,790      | 1,230                         | 7,490                 |
| 06025 | Imperial       | \$25,000 to \$49,999   | 3,370   | 7,090   | -3,720        | 2,290      | -1,430                        | 5,660                 |
| 06025 | Imperial       | \$50,000 to \$74,999   | 2,020   | 3,910   | -1,890        | 670        | -1,220                        | 2,690                 |
| 06025 | Imperial       | \$75,000 to \$99,999   | 1,130   | 1,770   | -640          | 310        | -330                          | 1,440                 |
| 06025 | Imperial       | \$100,000 to \$199,999 | 820     | 1,250   | -430          | 280        | -150                          | 1,100                 |
| 06025 | Imperial       | \$200,000 or more      | 50      | 80      | -30           | 140        | 110                           | 190                   |
| 06029 | Kern           | Under \$25,000         | 21,210  | 25,280  | -4,070        | 6,530      | 2,460                         | 27,740                |
| 06029 | Kern           | \$25,000 to \$49,999   | 22,680  | 29,090  | -6,410        | 5,410      | -1,000                        | 28,090                |
| 06029 | Kern           | \$50,000 to \$74,999   | 13,500  | 19,070  | -5,570        | 2,670      | -2,900                        | 16,170                |
| 06029 | Kern           | \$75,000 to \$99,999   | 6,820   | 10,090  | -3,270        | 940        | -2,330                        | 7,760                 |
| 06029 | Kern           | \$100,000 to \$199,999 | 4,740   | 8,820   | -4,080        | 650        | -3,430                        | 5,390                 |
| 06029 | Kern           | \$200,000 or more      | 830     | 1,220   | -390          | 130        | -260                          | 960                   |
| 06037 | Los Angeles    | Under \$25,000         | 134,170 | 263,770 | -129,600      | 170,990    | 41,390                        | 305,160               |
| 06037 | Los Angeles    | \$25,000 to \$49,999   | 150,550 | 320,100 | -169,550      | 139,760    | -29,790                       | 290,310               |
| 06037 | Los Angeles    | \$50,000 to \$74,999   | 112,620 | 220,110 | -107,490      | 71,840     | -35,650                       | 184,460               |
| 06037 | Los Angeles    | \$75,000 to \$99,999   | 69,960  | 129,510 | -59,550       | 35,010     | -24,540                       | 104,970               |
| 06037 | Los Angeles    | \$100,000 to \$199,999 | 85,350  | 149,590 | -64,240       | 32,330     | -31,910                       | 117,680               |
| 06037 | Los Angeles    | \$200,000 or more      | 23,290  | 40,180  | -16,890       | 7,740      | -9,150                        | 31,030                |
| 06059 | Orange         | Under \$25,000         | 47,410  | 80,050  | -32,640       | 29,260     | -3,380                        | 76,670                |
| 06059 | Orange         | \$25,000 to \$49,999   | 75,600  | 110,550 | -34,950       | 38,920     | 3,970                         | 114,520               |
| 06059 | Orange         | \$50,000 to \$74,999   | 73,600  | 82,360  | -8,760        | 26,280     | 17,520                        | 99,880                |
| 06059 | Orange         | \$75,000 to \$99,999   | 53,710  | 53,460  | 250           | 14,260     | 14,510                        | 67,970                |
| 06059 | Orange         | \$100,000 to \$199,999 | 79,540  | 61,670  | 17,870        | 14,310     | 32,180                        | 93,850                |
| 06059 | Orange         | \$200,000 or more      | 19,970  | 14,450  | 5,520         | 2,840      | 8,360                         | 22,810                |
| 06065 | Riverside      | Under \$25,000         | 62,500  | 50,360  | 12,140        | 12,640     | 24,780                        | 75,140                |
| 06065 | Riverside      | \$25,000 to \$49,999   | 82,920  | 64,080  | 18,840        | 11,710     | 30,550                        | 94,630                |
| 06065 | Riverside      | \$50,000 to \$74,999   | 69,390  | 45,870  | 23,520        | 6,340      | 29,860                        | 75,730                |
| 06065 | Riverside      | \$75,000 to \$99,999   | 40,330  | 26,900  | 13,430        | 3,350      | 16,780                        | 43,680                |
| 06065 | Riverside      | \$100,000 to \$199,999 | 36,920  | 24,790  | 12,130        | 2,970      | 15,100                        | 39,890                |
| 06065 | Riverside      | \$200,000 or more      | 6,060   | 4,670   | 1,390         | 580        | 1,970                         | 6,640                 |
| 06071 | San Bernardino | Under \$25,000         | 70,880  | 62,710  | 8,170         | 12,930     | 21,100                        | 83,810                |
| 06071 | San Bernardino | \$25,000 to \$49,999   | 85,310  | 86,320  | -1,010        | 13,480     | 12,470                        | 98,790                |
| 06071 | San Bernardino | \$50,000 to \$74,999   | 59,530  | 60,480  | -950          | 7,700      | 6,750                         | 67,230                |
| 06071 | San Bernardino | \$75,000 to \$99,999   | 31,610  | 33,930  | -2,320        | 4,020      | 1,700                         | 35,630                |
| 06071 | San Bernardino | \$100,000 to \$199,999 | 27,090  | 30,850  | -3,760        | 2,330      | -1,430                        | 29,420                |
| 06071 | San Bernardino | \$200,000 or more      | 2,960   | 4,830   | -1,870        | 580        | -1,290                        | 3,540                 |
| 06073 | San Diego      | Under \$25,000         | 74,940  | 83,770  | -8,830        | 29,300     | 20,470                        | 104,240               |
| 06073 | San Diego      | \$25,000 to \$49,999   | 107,080 | 125,900 | -18,820       | 32,530     | 13,710                        | 139,610               |
| 06073 | San Diego      | \$50,000 to \$74,999   | 77,240  | 90,430  | -13,190       | 20,640     |                               |                       |
| 06073 | San Diego      | \$75,000 to \$99,999   | 45,830  | 47,170  | -1,340        | 9,320      | 7,980                         | 55,150                |
| 06073 | San Diego      | \$100,000 to \$199,999 | 54,690  | 49,470  | 5,220         | 10,300     |                               |                       |
| 06073 | San Diego      | \$200,000 or more      | 13,070  | 10,750  | 2,320         | 1,990      |                               |                       |