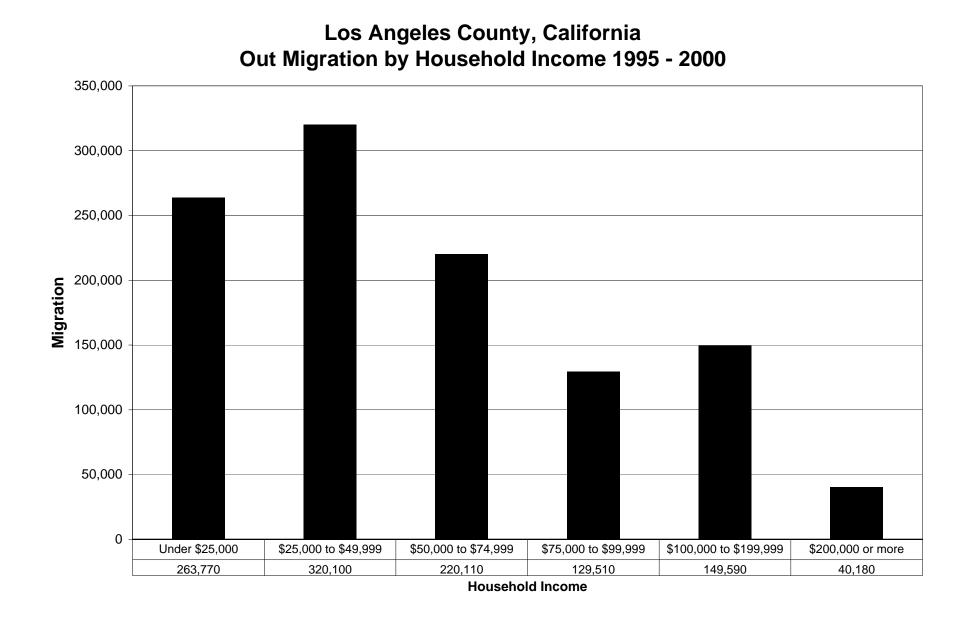

**Household Income** 

Imperial County, California

Household Income

Household Income

| FIPS  | COUNTY         | HOUSEHOLD INCOME       | INFLOW  | OUTFLOW | NET_MIGRATION | INFLOWINTL | NET_MIGRATION_WITH_INFLOWINTL | INFLOW_AND_INFLOWINTL |
|-------|----------------|------------------------|---------|---------|---------------|------------|-------------------------------|-----------------------|
| 06025 | Imperial       | Under \$25,000         | 4,700   | 6,260   | -1,560        | 2,790      | 1,230                         | 7,490                 |
| 06025 | Imperial       | \$25,000 to \$49,999   | 3,370   | 7,090   | -3,720        | 2,290      | -1,430                        | 5,660                 |
| 06025 | Imperial       | \$50,000 to \$74,999   | 2,020   | 3,910   | -1,890        | 670        | -1,220                        | 2,690                 |
| 06025 | Imperial       | \$75,000 to \$99,999   | 1,130   | 1,770   | -640          | 310        | -330                          | 1,440                 |
| 06025 | Imperial       | \$100,000 to \$199,999 | 820     | 1,250   | -430          | 280        | -150                          | 1,100                 |
| 06025 | Imperial       | \$200,000 or more      | 50      | 80      | -30           | 140        | 110                           | 190                   |
| 06029 | Kern           | Under \$25,000         | 21,210  | 25,280  | -4,070        | 6,530      | 2,460                         | 27,740                |
| 06029 | Kern           | \$25,000 to \$49,999   | 22,680  | 29,090  | -6,410        | 5,410      | -1,000                        | 28,090                |
| 06029 | Kern           | \$50,000 to \$74,999   | 13,500  | 19,070  | -5,570        | 2,670      | -2,900                        | 16,170                |
| 06029 | Kern           | \$75,000 to \$99,999   | 6,820   | 10,090  | -3,270        | 940        | -2,330                        | 7,760                 |
| 06029 | Kern           | \$100,000 to \$199,999 | 4,740   | 8,820   | -4,080        | 650        | -3,430                        | 5,390                 |
| 06029 | Kern           | \$200,000 or more      | 830     | 1,220   | -390          | 130        | -260                          | 960                   |
| 06037 | Los Angeles    | Under \$25,000         | 134,170 | 263,770 | -129,600      | 170,990    | 41,390                        | 305,160               |
| 06037 | Los Angeles    | \$25,000 to \$49,999   | 150,550 | 320,100 | -169,550      | 139,760    | -29,790                       | 290,310               |
| 06037 | Los Angeles    | \$50,000 to \$74,999   | 112,620 | 220,110 | -107,490      | 71,840     | -35,650                       | 184,460               |
| 06037 | Los Angeles    | \$75,000 to \$99,999   | 69,960  | 129,510 | -59,550       | 35,010     | -24,540                       | 104,970               |
| 06037 | Los Angeles    | \$100,000 to \$199,999 | 85,350  | 149,590 | -64,240       | 32,330     | -31,910                       | 117,680               |
| 06037 | Los Angeles    | \$200,000 or more      | 23,290  | 40,180  | -16,890       | 7,740      | -9,150                        | 31,030                |
| 06059 | Orange         | Under \$25,000         | 47,410  | 80,050  | -32,640       | 29,260     | -3,380                        | 76,670                |
| 06059 | Orange         | \$25,000 to \$49,999   | 75,600  | 110,550 | -34,950       | 38,920     | 3,970                         | 114,520               |
| 06059 | Orange         | \$50,000 to \$74,999   | 73,600  | 82,360  | -8,760        | 26,280     | 17,520                        | 99,880                |
| 06059 | Orange         | \$75,000 to \$99,999   | 53,710  | 53,460  | 250           | 14,260     | 14,510                        | 67,970                |
| 06059 | Orange         | \$100,000 to \$199,999 | 79,540  | 61,670  | 17,870        | 14,310     | 32,180                        | 93,850                |
| 06059 | Orange         | \$200,000 or more      | 19,970  | 14,450  | 5,520         | 2,840      | 8,360                         | 22,810                |
| 06065 | Riverside      | Under \$25,000         | 62,500  | 50,360  | 12,140        | 12,640     | 24,780                        | 75,140                |
| 06065 | Riverside      | \$25,000 to \$49,999   | 82,920  | 64,080  | 18,840        | 11,710     | 30,550                        | 94,630                |
| 06065 | Riverside      | \$50,000 to \$74,999   | 69,390  | 45,870  | 23,520        | 6,340      | 29,860                        | 75,730                |
| 06065 | Riverside      | \$75,000 to \$99,999   | 40,330  | 26,900  | 13,430        | 3,350      | 16,780                        | 43,680                |
| 06065 | Riverside      | \$100,000 to \$199,999 | 36,920  | 24,790  | 12,130        | 2,970      | 15,100                        | 39,890                |
| 06065 | Riverside      | \$200,000 or more      | 6,060   | 4,670   | 1,390         | 580        | 1,970                         | 6,640                 |
| 06071 | San Bernardino | Under \$25,000         | 70,880  | 62,710  | 8,170         | 12,930     | 21,100                        | 83,810                |
| 06071 | San Bernardino | \$25,000 to \$49,999   | 85,310  | 86,320  | -1,010        | 13,480     | 12,470                        | 98,790                |
| 06071 | San Bernardino | \$50,000 to \$74,999   | 59,530  | 60,480  | -950          | 7,700      | 6,750                         | 67,230                |
| 06071 | San Bernardino | \$75,000 to \$99,999   | 31,610  | 33,930  | -2,320        | 4,020      | 1,700                         | 35,630                |
| 06071 | San Bernardino | \$100,000 to \$199,999 | 27,090  | 30,850  | -3,760        | 2,330      | -1,430                        | 29,420                |
| 06071 | San Bernardino | \$200,000 or more      | 2,960   | 4,830   | -1,870        | 580        | -1,290                        | 3,540                 |
| 06073 | San Diego      | Under \$25,000         | 74,940  | 83,770  | -8,830        | 29,300     | 20,470                        | 104,240               |
| 06073 | San Diego      | \$25,000 to \$49,999   | 107,080 | 125,900 | -18,820       | 32,530     | 13,710                        | 139,610               |
| 06073 | San Diego      | \$50,000 to \$74,999   | 77,240  | 90,430  | -13,190       | 20,640     |                               |                       |
| 06073 | San Diego      | \$75,000 to \$99,999   | 45,830  | 47,170  | -1,340        | 9,320      | 7,980                         | 55,150                |
| 06073 | San Diego      | \$100,000 to \$199,999 | 54,690  | 49,470  | 5,220         | 10,300     |                               |                       |
| 06073 | San Diego      | \$200,000 or more      | 13,070  | 10,750  | 2,320         | 1,990      |                               |                       |