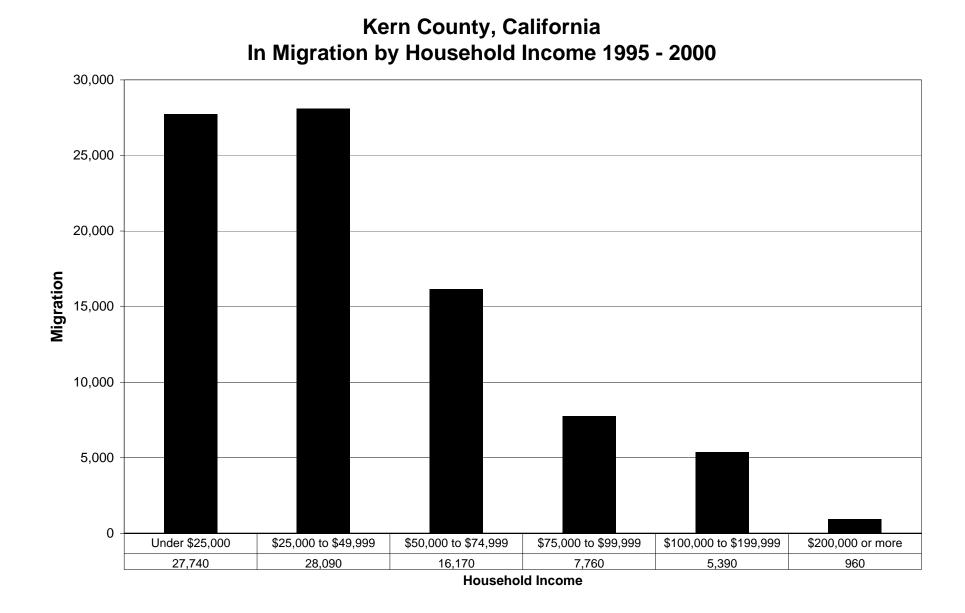

**Household Income** 

Imperial County, California

Household Income

Household Income

| FIPS  | COUNTY         | HOUSEHOLD INCOME       | INFLOW  | OUTFLOW | NET_MIGRATION | INFLOWINTL | NET_MIGRATION_WITH_INFLOWINTL | INFLOW_AND_INFLOWINTL |
|-------|----------------|------------------------|---------|---------|---------------|------------|-------------------------------|-----------------------|
| 06025 | Imperial       | Under \$25,000         | 4,700   | 6,260   | -1,560        | 2,790      | 1,230                         | 7,490                 |
| 06025 | Imperial       | \$25,000 to \$49,999   | 3,370   | 7,090   | -3,720        | 2,290      | -1,430                        | 5,660                 |
| 06025 | Imperial       | \$50,000 to \$74,999   | 2,020   | 3,910   | -1,890        | 670        | -1,220                        | 2,690                 |
| 06025 | Imperial       | \$75,000 to \$99,999   | 1,130   | 1,770   | -640          | 310        | -330                          | 1,440                 |
| 06025 | Imperial       | \$100,000 to \$199,999 | 820     | 1,250   | -430          | 280        | -150                          | 1,100                 |
| 06025 | Imperial       | \$200,000 or more      | 50      | 80      | -30           | 140        | 110                           | 190                   |
| 06029 | Kern           | Under \$25,000         | 21,210  | 25,280  | -4,070        | 6,530      | 2,460                         | 27,740                |
| 06029 | Kern           | \$25,000 to \$49,999   | 22,680  | 29,090  | -6,410        | 5,410      | -1,000                        | 28,090                |
| 06029 | Kern           | \$50,000 to \$74,999   | 13,500  | 19,070  | -5,570        | 2,670      | -2,900                        | 16,170                |
| 06029 | Kern           | \$75,000 to \$99,999   | 6,820   | 10,090  | -3,270        | 940        | -2,330                        | 7,760                 |
| 06029 | Kern           | \$100,000 to \$199,999 | 4,740   | 8,820   | -4,080        | 650        | -3,430                        | 5,390                 |
| 06029 | Kern           | \$200,000 or more      | 830     | 1,220   | -390          | 130        | -260                          | 960                   |
| 06037 | Los Angeles    | Under \$25,000         | 134,170 | 263,770 | -129,600      | 170,990    | 41,390                        | 305,160               |
| 06037 | Los Angeles    | \$25,000 to \$49,999   | 150,550 | 320,100 | -169,550      | 139,760    | -29,790                       | 290,310               |
| 06037 | Los Angeles    | \$50,000 to \$74,999   | 112,620 | 220,110 | -107,490      | 71,840     | -35,650                       | 184,460               |
| 06037 | Los Angeles    | \$75,000 to \$99,999   | 69,960  | 129,510 | -59,550       | 35,010     | -24,540                       | 104,970               |
| 06037 | Los Angeles    | \$100,000 to \$199,999 | 85,350  | 149,590 | -64,240       | 32,330     | -31,910                       | 117,680               |
| 06037 | Los Angeles    | \$200,000 or more      | 23,290  | 40,180  | -16,890       | 7,740      | -9,150                        | 31,030                |
| 06059 | Orange         | Under \$25,000         | 47,410  | 80,050  | -32,640       | 29,260     | -3,380                        | 76,670                |
| 06059 | Orange         | \$25,000 to \$49,999   | 75,600  | 110,550 | -34,950       | 38,920     | 3,970                         | 114,520               |
| 06059 | Orange         | \$50,000 to \$74,999   | 73,600  | 82,360  | -8,760        | 26,280     | 17,520                        | 99,880                |
| 06059 | Orange         | \$75,000 to \$99,999   | 53,710  | 53,460  | 250           | 14,260     | 14,510                        | 67,970                |
| 06059 | Orange         | \$100,000 to \$199,999 | 79,540  | 61,670  | 17,870        | 14,310     | 32,180                        | 93,850                |
| 06059 | Orange         | \$200,000 or more      | 19,970  | 14,450  | 5,520         | 2,840      | 8,360                         | 22,810                |
| 06065 | Riverside      | Under \$25,000         | 62,500  | 50,360  | 12,140        | 12,640     | 24,780                        | 75,140                |
| 06065 | Riverside      | \$25,000 to \$49,999   | 82,920  | 64,080  | 18,840        | 11,710     | 30,550                        | 94,630                |
| 06065 | Riverside      | \$50,000 to \$74,999   | 69,390  | 45,870  | 23,520        | 6,340      | 29,860                        | 75,730                |
| 06065 | Riverside      | \$75,000 to \$99,999   | 40,330  | 26,900  | 13,430        | 3,350      | 16,780                        | 43,680                |
| 06065 | Riverside      | \$100,000 to \$199,999 | 36,920  | 24,790  | 12,130        | 2,970      | 15,100                        | 39,890                |
| 06065 | Riverside      | \$200,000 or more      | 6,060   | 4,670   | 1,390         | 580        | 1,970                         | 6,640                 |
| 06071 | San Bernardino | Under \$25,000         | 70,880  | 62,710  | 8,170         | 12,930     | 21,100                        | 83,810                |
| 06071 | San Bernardino | \$25,000 to \$49,999   | 85,310  | 86,320  | -1,010        | 13,480     | 12,470                        | 98,790                |
| 06071 | San Bernardino | \$50,000 to \$74,999   | 59,530  | 60,480  | -950          | 7,700      | 6,750                         | 67,230                |
| 06071 | San Bernardino | \$75,000 to \$99,999   | 31,610  | 33,930  | -2,320        | 4,020      | 1,700                         | 35,630                |
| 06071 | San Bernardino | \$100,000 to \$199,999 | 27,090  | 30,850  | -3,760        | 2,330      | -1,430                        | 29,420                |
| 06071 | San Bernardino | \$200,000 or more      | 2,960   | 4,830   | -1,870        | 580        | -1,290                        | 3,540                 |
| 06073 | San Diego      | Under \$25,000         | 74,940  | 83,770  | -8,830        | 29,300     | 20,470                        | 104,240               |
| 06073 | San Diego      | \$25,000 to \$49,999   | 107,080 | 125,900 | -18,820       | 32,530     | 13,710                        | 139,610               |
| 06073 | San Diego      | \$50,000 to \$74,999   | 77,240  | 90,430  | -13,190       | 20,640     |                               |                       |
| 06073 | San Diego      | \$75,000 to \$99,999   | 45,830  | 47,170  | -1,340        | 9,320      | 7,980                         | 55,150                |
| 06073 | San Diego      | \$100,000 to \$199,999 | 54,690  | 49,470  | 5,220         | 10,300     |                               |                       |
| 06073 | San Diego      | \$200,000 or more      | 13,070  | 10,750  | 2,320         | 1,990      |                               |                       |