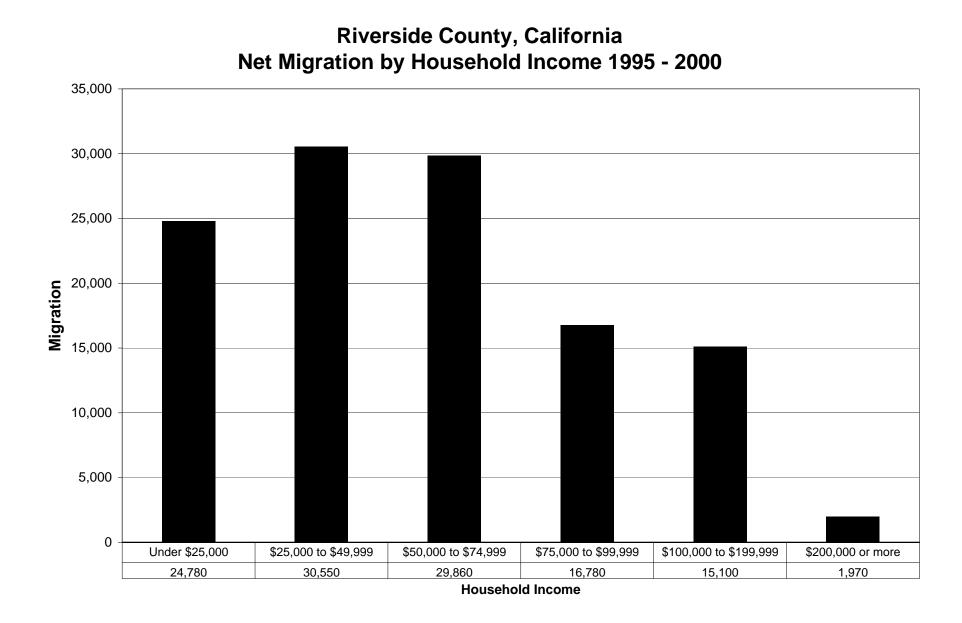

**Household Income** 

Imperial County, California

Household Income

Household Income

| FIPS  | COUNTY         | HOUSEHOLD INCOME       | INFLOW  | OUTFLOW | NET_MIGRATION | INFLOWINTL | NET_MIGRATION_WITH_INFLOWINTL | INFLOW_AND_INFLOWINTL |
|-------|----------------|------------------------|---------|---------|---------------|------------|-------------------------------|-----------------------|
| 06025 | Imperial       | Under \$25,000         | 4,700   | 6,260   | -1,560        | 2,790      | 1,230                         | 7,490                 |
| 06025 | Imperial       | \$25,000 to \$49,999   | 3,370   | 7,090   | -3,720        | 2,290      | -1,430                        | 5,660                 |
| 06025 | Imperial       | \$50,000 to \$74,999   | 2,020   | 3,910   | -1,890        | 670        | -1,220                        | 2,690                 |
| 06025 | Imperial       | \$75,000 to \$99,999   | 1,130   | 1,770   | -640          | 310        | -330                          | 1,440                 |
| 06025 | Imperial       | \$100,000 to \$199,999 | 820     | 1,250   | -430          | 280        | -150                          | 1,100                 |
| 06025 | Imperial       | \$200,000 or more      | 50      | 80      | -30           | 140        | 110                           | 190                   |
| 06029 | Kern           | Under \$25,000         | 21,210  | 25,280  | -4,070        | 6,530      | 2,460                         | 27,740                |
| 06029 | Kern           | \$25,000 to \$49,999   | 22,680  | 29,090  | -6,410        | 5,410      | -1,000                        | 28,090                |
| 06029 | Kern           | \$50,000 to \$74,999   | 13,500  | 19,070  | -5,570        | 2,670      | -2,900                        | 16,170                |
| 06029 | Kern           | \$75,000 to \$99,999   | 6,820   | 10,090  | -3,270        | 940        | -2,330                        | 7,760                 |
| 06029 | Kern           | \$100,000 to \$199,999 | 4,740   | 8,820   | -4,080        | 650        | -3,430                        | 5,390                 |
| 06029 | Kern           | \$200,000 or more      | 830     | 1,220   | -390          | 130        | -260                          | 960                   |
| 06037 | Los Angeles    | Under \$25,000         | 134,170 | 263,770 | -129,600      | 170,990    | 41,390                        | 305,160               |
| 06037 | Los Angeles    | \$25,000 to \$49,999   | 150,550 | 320,100 | -169,550      | 139,760    | -29,790                       | 290,310               |
| 06037 | Los Angeles    | \$50,000 to \$74,999   | 112,620 | 220,110 | -107,490      | 71,840     | -35,650                       | 184,460               |
| 06037 | Los Angeles    | \$75,000 to \$99,999   | 69,960  | 129,510 | -59,550       | 35,010     | -24,540                       | 104,970               |
| 06037 | Los Angeles    | \$100,000 to \$199,999 | 85,350  | 149,590 | -64,240       | 32,330     | -31,910                       | 117,680               |
| 06037 | Los Angeles    | \$200,000 or more      | 23,290  | 40,180  | -16,890       | 7,740      | -9,150                        | 31,030                |
| 06059 | Orange         | Under \$25,000         | 47,410  | 80,050  | -32,640       | 29,260     | -3,380                        | 76,670                |
| 06059 | Orange         | \$25,000 to \$49,999   | 75,600  | 110,550 | -34,950       | 38,920     | 3,970                         | 114,520               |
| 06059 | Orange         | \$50,000 to \$74,999   | 73,600  | 82,360  | -8,760        | 26,280     | 17,520                        | 99,880                |
| 06059 | Orange         | \$75,000 to \$99,999   | 53,710  | 53,460  | 250           | 14,260     | 14,510                        | 67,970                |
| 06059 | Orange         | \$100,000 to \$199,999 | 79,540  | 61,670  | 17,870        | 14,310     | 32,180                        | 93,850                |
| 06059 | Orange         | \$200,000 or more      | 19,970  | 14,450  | 5,520         | 2,840      | 8,360                         | 22,810                |
| 06065 | Riverside      | Under \$25,000         | 62,500  | 50,360  | 12,140        | 12,640     | 24,780                        | 75,140                |
| 06065 | Riverside      | \$25,000 to \$49,999   | 82,920  | 64,080  | 18,840        | 11,710     | 30,550                        | 94,630                |
| 06065 | Riverside      | \$50,000 to \$74,999   | 69,390  | 45,870  | 23,520        | 6,340      | 29,860                        | 75,730                |
| 06065 | Riverside      | \$75,000 to \$99,999   | 40,330  | 26,900  | 13,430        | 3,350      | 16,780                        | 43,680                |
| 06065 | Riverside      | \$100,000 to \$199,999 | 36,920  | 24,790  | 12,130        | 2,970      | 15,100                        | 39,890                |
| 06065 | Riverside      | \$200,000 or more      | 6,060   | 4,670   | 1,390         | 580        | 1,970                         | 6,640                 |
| 06071 | San Bernardino | Under \$25,000         | 70,880  | 62,710  | 8,170         | 12,930     | 21,100                        | 83,810                |
| 06071 | San Bernardino | \$25,000 to \$49,999   | 85,310  | 86,320  | -1,010        | 13,480     | 12,470                        | 98,790                |
| 06071 | San Bernardino | \$50,000 to \$74,999   | 59,530  | 60,480  | -950          | 7,700      | 6,750                         | 67,230                |
| 06071 | San Bernardino | \$75,000 to \$99,999   | 31,610  | 33,930  | -2,320        | 4,020      | 1,700                         | 35,630                |
| 06071 | San Bernardino | \$100,000 to \$199,999 | 27,090  | 30,850  | -3,760        | 2,330      | -1,430                        | 29,420                |
| 06071 | San Bernardino | \$200,000 or more      | 2,960   | 4,830   | -1,870        | 580        | -1,290                        | 3,540                 |
| 06073 | San Diego      | Under \$25,000         | 74,940  | 83,770  | -8,830        | 29,300     | 20,470                        | 104,240               |
| 06073 | San Diego      | \$25,000 to \$49,999   | 107,080 | 125,900 | -18,820       | 32,530     | 13,710                        | 139,610               |
| 06073 | San Diego      | \$50,000 to \$74,999   | 77,240  | 90,430  | -13,190       | 20,640     |                               |                       |
| 06073 | San Diego      | \$75,000 to \$99,999   | 45,830  | 47,170  | -1,340        | 9,320      | 7,980                         | 55,150                |
| 06073 | San Diego      | \$100,000 to \$199,999 | 54,690  | 49,470  | 5,220         | 10,300     |                               |                       |
| 06073 | San Diego      | \$200,000 or more      | 13,070  | 10,750  | 2,320         | 1,990      |                               |                       |