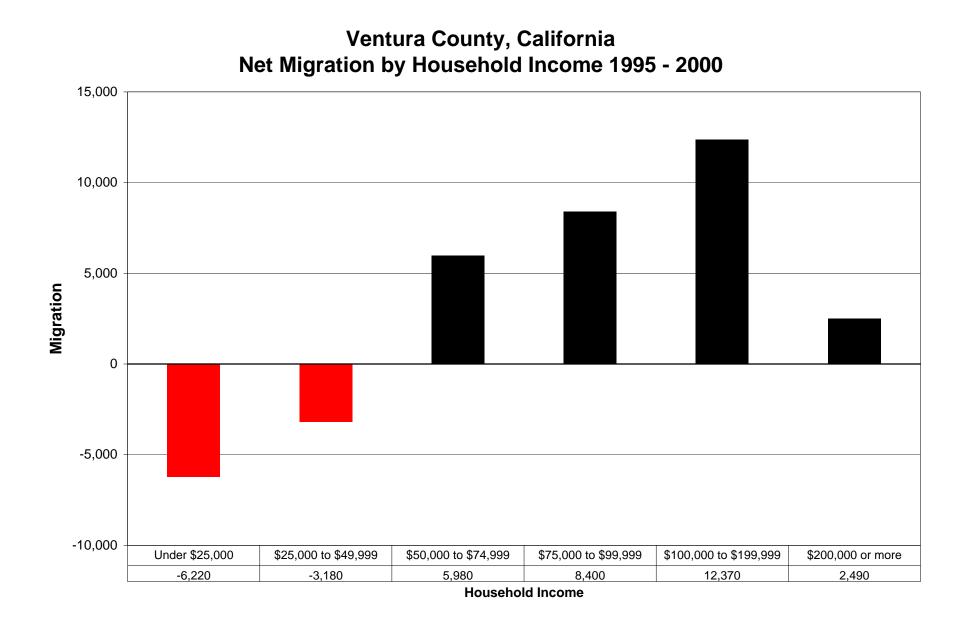

| 06111 | Ventura | Under \$25,000         | 12,240 | 22,990 | -10,750 | 4,530 | -6,220 | 16,770 |
|-------|---------|------------------------|--------|--------|---------|-------|--------|--------|
| 06111 | Ventura | \$25,000 to \$49,999   | 22,180 | 31,010 | -8,830  | 5,650 | -3,180 | 27,830 |
| 06111 | Ventura | \$50,000 to \$74,999   | 22,180 | 21,150 | 1,030   | 4,950 | 5,980  | 27,130 |
| 06111 | Ventura | \$75,000 to \$99,999   | 18,460 | 12,940 | 5,520   | 2,880 | 8,400  | 21,340 |
| 06111 | Ventura | \$100,000 to \$199,999 | 26,410 | 16,790 | 9,620   | 2,750 | 12,370 | 29,160 |
| 06111 | Ventura | \$200,000 or more      | 6,050  | 4,080  | 1,970   | 520   | 2,490  | 6,570  |