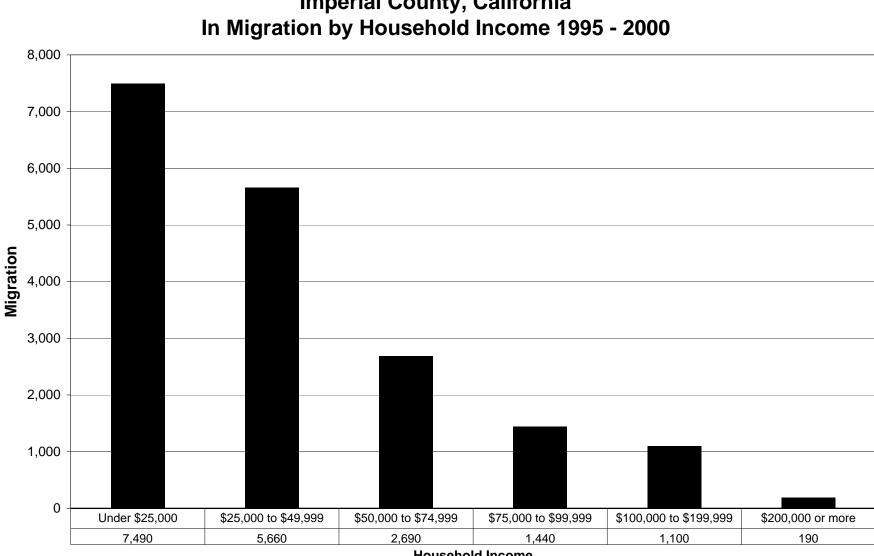

**Household Income** 

Imperial County, California

Household Income

Household Income

| FIPS  | COUNTY         | HOUSEHOLD INCOME       | INFLOW  | OUTFLOW | NET_MIGRATION | INFLOWINTL | NET_MIGRATION_WITH_INFLOWINTL | INFLOW_AND_INFLOWINTL |
|-------|----------------|------------------------|---------|---------|---------------|------------|-------------------------------|-----------------------|
| 06025 | Imperial       | Under \$25,000         | 4,700   | 6,260   | -1,560        | 2,790      | 1,230                         | 7,490                 |
| 06025 | Imperial       | \$25,000 to \$49,999   | 3,370   | 7,090   | -3,720        | 2,290      | -1,430                        | 5,660                 |
| 06025 | Imperial       | \$50,000 to \$74,999   | 2,020   | 3,910   | -1,890        | 670        | -1,220                        | 2,690                 |
| 06025 | Imperial       | \$75,000 to \$99,999   | 1,130   | 1,770   | -640          | 310        | -330                          | 1,440                 |
| 06025 | Imperial       | \$100,000 to \$199,999 | 820     | 1,250   | -430          | 280        | -150                          | 1,100                 |
| 06025 | Imperial       | \$200,000 or more      | 50      | 80      | -30           | 140        | 110                           | 190                   |
| 06029 | Kern           | Under \$25,000         | 21,210  | 25,280  | -4,070        | 6,530      | 2,460                         | 27,740                |
| 06029 | Kern           | \$25,000 to \$49,999   | 22,680  | 29,090  | -6,410        | 5,410      | -1,000                        | 28,090                |
| 06029 | Kern           | \$50,000 to \$74,999   | 13,500  | 19,070  | -5,570        | 2,670      | -2,900                        | 16,170                |
| 06029 | Kern           | \$75,000 to \$99,999   | 6,820   | 10,090  | -3,270        | 940        | -2,330                        | 7,760                 |
| 06029 | Kern           | \$100,000 to \$199,999 | 4,740   | 8,820   | -4,080        | 650        | -3,430                        | 5,390                 |
| 06029 | Kern           | \$200,000 or more      | 830     | 1,220   | -390          | 130        | -260                          | 960                   |
| 06037 | Los Angeles    | Under \$25,000         | 134,170 | 263,770 | -129,600      | 170,990    | 41,390                        | 305,160               |
| 06037 | Los Angeles    | \$25,000 to \$49,999   | 150,550 | 320,100 | -169,550      | 139,760    | -29,790                       | 290,310               |
| 06037 | Los Angeles    | \$50,000 to \$74,999   | 112,620 | 220,110 | -107,490      | 71,840     | -35,650                       | 184,460               |
| 06037 | Los Angeles    | \$75,000 to \$99,999   | 69,960  | 129,510 | -59,550       | 35,010     | -24,540                       | 104,970               |
| 06037 | Los Angeles    | \$100,000 to \$199,999 | 85,350  | 149,590 | -64,240       | 32,330     | -31,910                       | 117,680               |
| 06037 | Los Angeles    | \$200,000 or more      | 23,290  | 40,180  | -16,890       | 7,740      | -9,150                        | 31,030                |
| 06059 | Orange         | Under \$25,000         | 47,410  | 80,050  | -32,640       | 29,260     | -3,380                        | 76,670                |
| 06059 | Orange         | \$25,000 to \$49,999   | 75,600  | 110,550 | -34,950       | 38,920     | 3,970                         | 114,520               |
| 06059 | Orange         | \$50,000 to \$74,999   | 73,600  | 82,360  | -8,760        | 26,280     | 17,520                        | 99,880                |
| 06059 | Orange         | \$75,000 to \$99,999   | 53,710  | 53,460  | 250           | 14,260     | 14,510                        | 67,970                |
| 06059 | Orange         | \$100,000 to \$199,999 | 79,540  | 61,670  | 17,870        | 14,310     | 32,180                        | 93,850                |
| 06059 | Orange         | \$200,000 or more      | 19,970  | 14,450  | 5,520         | 2,840      | 8,360                         | 22,810                |
| 06065 | Riverside      | Under \$25,000         | 62,500  | 50,360  | 12,140        | 12,640     | 24,780                        | 75,140                |
| 06065 | Riverside      | \$25,000 to \$49,999   | 82,920  | 64,080  | 18,840        | 11,710     | 30,550                        | 94,630                |
| 06065 | Riverside      | \$50,000 to \$74,999   | 69,390  | 45,870  | 23,520        | 6,340      | 29,860                        | 75,730                |
| 06065 | Riverside      | \$75,000 to \$99,999   | 40,330  | 26,900  | 13,430        | 3,350      | 16,780                        | 43,680                |
| 06065 | Riverside      | \$100,000 to \$199,999 | 36,920  | 24,790  | 12,130        | 2,970      | 15,100                        | 39,890                |
| 06065 | Riverside      | \$200,000 or more      | 6,060   | 4,670   | 1,390         | 580        | 1,970                         | 6,640                 |
| 06071 | San Bernardino | Under \$25,000         | 70,880  | 62,710  | 8,170         | 12,930     | 21,100                        | 83,810                |
| 06071 | San Bernardino | \$25,000 to \$49,999   | 85,310  | 86,320  | -1,010        | 13,480     | 12,470                        | 98,790                |
| 06071 | San Bernardino | \$50,000 to \$74,999   | 59,530  | 60,480  | -950          | 7,700      | 6,750                         | 67,230                |
| 06071 | San Bernardino | \$75,000 to \$99,999   | 31,610  | 33,930  | -2,320        | 4,020      | 1,700                         | 35,630                |
| 06071 | San Bernardino | \$100,000 to \$199,999 | 27,090  | 30,850  | -3,760        | 2,330      | -1,430                        | 29,420                |
| 06071 | San Bernardino | \$200,000 or more      | 2,960   | 4,830   | -1,870        | 580        | -1,290                        | 3,540                 |
| 06073 | San Diego      | Under \$25,000         | 74,940  | 83,770  | -8,830        | 29,300     | 20,470                        | 104,240               |
| 06073 | San Diego      | \$25,000 to \$49,999   | 107,080 | 125,900 | -18,820       | 32,530     | 13,710                        | 139,610               |
| 06073 | San Diego      | \$50,000 to \$74,999   | 77,240  | 90,430  | -13,190       | 20,640     |                               |                       |
| 06073 | San Diego      | \$75,000 to \$99,999   | 45,830  | 47,170  | -1,340        | 9,320      | 7,980                         | 55,150                |
| 06073 | San Diego      | \$100,000 to \$199,999 | 54,690  | 49,470  | 5,220         | 10,300     |                               |                       |
| 06073 | San Diego      | \$200,000 or more      | 13,070  | 10,750  | 2,320         | 1,990      |                               |                       |