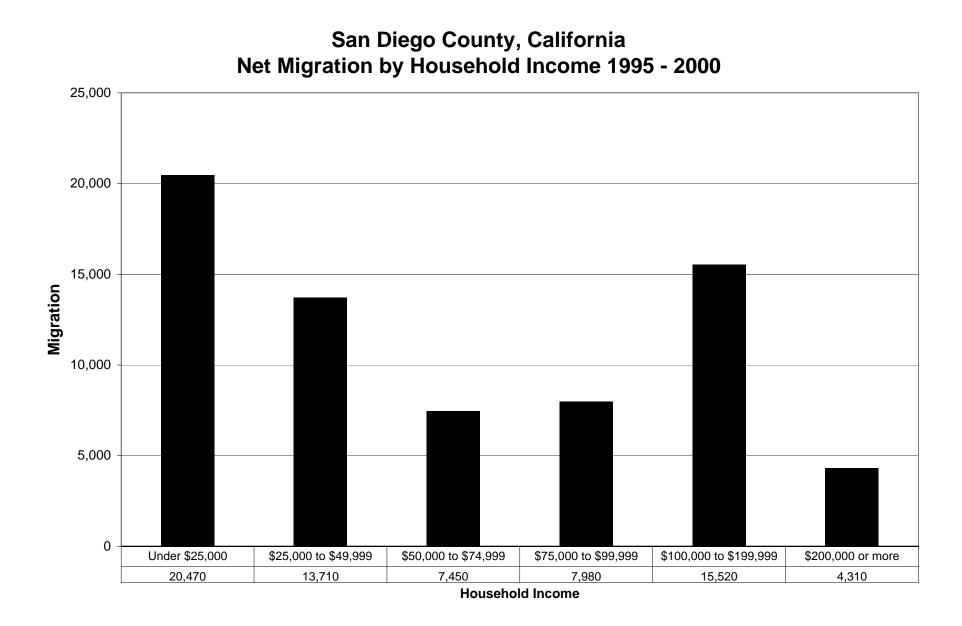

**Household Income** 

Imperial County, California

Household Income

Household Income

| FIPS  | COUNTY         | HOUSEHOLD INCOME       | INFLOW  | OUTFLOW | NET_MIGRATION | INFLOWINTL | NET_MIGRATION_WITH_INFLOWINTL | INFLOW_AND_INFLOWINTL |
|-------|----------------|------------------------|---------|---------|---------------|------------|-------------------------------|-----------------------|
| 06025 | Imperial       | Under \$25,000         | 4,700   | 6,260   | -1,560        | 2,790      | 1,230                         | 7,490                 |
| 06025 | Imperial       | \$25,000 to \$49,999   | 3,370   | 7,090   | -3,720        | 2,290      | -1,430                        | 5,660                 |
| 06025 | Imperial       | \$50,000 to \$74,999   | 2,020   | 3,910   | -1,890        | 670        | -1,220                        | 2,690                 |
| 06025 | Imperial       | \$75,000 to \$99,999   | 1,130   | 1,770   | -640          | 310        | -330                          | 1,440                 |
| 06025 | Imperial       | \$100,000 to \$199,999 | 820     | 1,250   | -430          | 280        | -150                          | 1,100                 |
| 06025 | Imperial       | \$200,000 or more      | 50      | 80      | -30           | 140        | 110                           | 190                   |
| 06029 | Kern           | Under \$25,000         | 21,210  | 25,280  | -4,070        | 6,530      | 2,460                         | 27,740                |
| 06029 | Kern           | \$25,000 to \$49,999   | 22,680  | 29,090  | -6,410        | 5,410      | -1,000                        | 28,090                |
| 06029 | Kern           | \$50,000 to \$74,999   | 13,500  | 19,070  | -5,570        | 2,670      | -2,900                        | 16,170                |
| 06029 | Kern           | \$75,000 to \$99,999   | 6,820   | 10,090  | -3,270        | 940        | -2,330                        | 7,760                 |
| 06029 | Kern           | \$100,000 to \$199,999 | 4,740   | 8,820   | -4,080        | 650        | -3,430                        | 5,390                 |
| 06029 | Kern           | \$200,000 or more      | 830     | 1,220   | -390          | 130        | -260                          | 960                   |
| 06037 | Los Angeles    | Under \$25,000         | 134,170 | 263,770 | -129,600      | 170,990    | 41,390                        | 305,160               |
| 06037 | Los Angeles    | \$25,000 to \$49,999   | 150,550 | 320,100 | -169,550      | 139,760    | -29,790                       | 290,310               |
| 06037 | Los Angeles    | \$50,000 to \$74,999   | 112,620 | 220,110 | -107,490      | 71,840     | -35,650                       | 184,460               |
| 06037 | Los Angeles    | \$75,000 to \$99,999   | 69,960  | 129,510 | -59,550       | 35,010     | -24,540                       | 104,970               |
| 06037 | Los Angeles    | \$100,000 to \$199,999 | 85,350  | 149,590 | -64,240       | 32,330     | -31,910                       | 117,680               |
| 06037 | Los Angeles    | \$200,000 or more      | 23,290  | 40,180  | -16,890       | 7,740      | -9,150                        | 31,030                |
| 06059 | Orange         | Under \$25,000         | 47,410  | 80,050  | -32,640       | 29,260     | -3,380                        | 76,670                |
| 06059 | Orange         | \$25,000 to \$49,999   | 75,600  | 110,550 | -34,950       | 38,920     | 3,970                         | 114,520               |
| 06059 | Orange         | \$50,000 to \$74,999   | 73,600  | 82,360  | -8,760        | 26,280     | 17,520                        | 99,880                |
| 06059 | Orange         | \$75,000 to \$99,999   | 53,710  | 53,460  | 250           | 14,260     | 14,510                        | 67,970                |
| 06059 | Orange         | \$100,000 to \$199,999 | 79,540  | 61,670  | 17,870        | 14,310     | 32,180                        | 93,850                |
| 06059 | Orange         | \$200,000 or more      | 19,970  | 14,450  | 5,520         | 2,840      | 8,360                         | 22,810                |
| 06065 | Riverside      | Under \$25,000         | 62,500  | 50,360  | 12,140        | 12,640     | 24,780                        | 75,140                |
| 06065 | Riverside      | \$25,000 to \$49,999   | 82,920  | 64,080  | 18,840        | 11,710     | 30,550                        | 94,630                |
| 06065 | Riverside      | \$50,000 to \$74,999   | 69,390  | 45,870  | 23,520        | 6,340      | 29,860                        | 75,730                |
| 06065 | Riverside      | \$75,000 to \$99,999   | 40,330  | 26,900  | 13,430        | 3,350      | 16,780                        | 43,680                |
| 06065 | Riverside      | \$100,000 to \$199,999 | 36,920  | 24,790  | 12,130        | 2,970      | 15,100                        | 39,890                |
| 06065 | Riverside      | \$200,000 or more      | 6,060   | 4,670   | 1,390         | 580        | 1,970                         | 6,640                 |
| 06071 | San Bernardino | Under \$25,000         | 70,880  | 62,710  | 8,170         | 12,930     | 21,100                        | 83,810                |
| 06071 | San Bernardino | \$25,000 to \$49,999   | 85,310  | 86,320  | -1,010        | 13,480     | 12,470                        | 98,790                |
| 06071 | San Bernardino | \$50,000 to \$74,999   | 59,530  | 60,480  | -950          | 7,700      | 6,750                         | 67,230                |
| 06071 | San Bernardino | \$75,000 to \$99,999   | 31,610  | 33,930  | -2,320        | 4,020      | 1,700                         | 35,630                |
| 06071 | San Bernardino | \$100,000 to \$199,999 | 27,090  | 30,850  | -3,760        | 2,330      | -1,430                        | 29,420                |
| 06071 | San Bernardino | \$200,000 or more      | 2,960   | 4,830   | -1,870        | 580        | -1,290                        | 3,540                 |
| 06073 | San Diego      | Under \$25,000         | 74,940  | 83,770  | -8,830        | 29,300     | 20,470                        | 104,240               |
| 06073 | San Diego      | \$25,000 to \$49,999   | 107,080 | 125,900 | -18,820       | 32,530     | 13,710                        | 139,610               |
| 06073 | San Diego      | \$50,000 to \$74,999   | 77,240  | 90,430  | -13,190       | 20,640     |                               |                       |
| 06073 | San Diego      | \$75,000 to \$99,999   | 45,830  | 47,170  | -1,340        | 9,320      | 7,980                         | 55,150                |
| 06073 | San Diego      | \$100,000 to \$199,999 | 54,690  | 49,470  | 5,220         | 10,300     |                               |                       |
| 06073 | San Diego      | \$200,000 or more      | 13,070  | 10,750  | 2,320         | 1,990      |                               |                       |