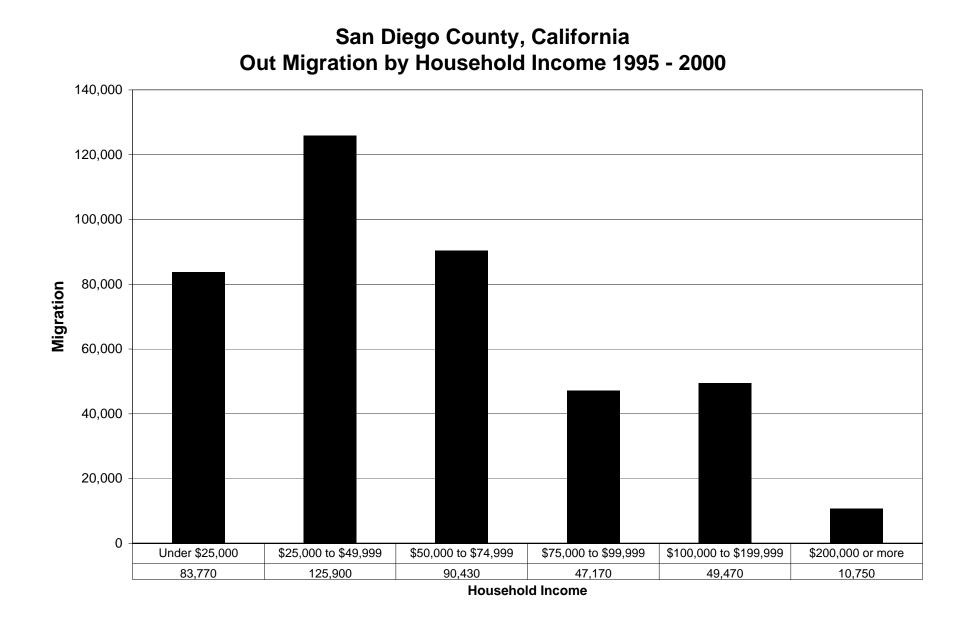

**Household Income** 

Imperial County, California

Household Income

Household Income

| FIPS  | COUNTY         | HOUSEHOLD INCOME       | INFLOW  | OUTFLOW | NET_MIGRATION | INFLOWINTL | NET_MIGRATION_WITH_INFLOWINTL | INFLOW_AND_INFLOWINTL |
|-------|----------------|------------------------|---------|---------|---------------|------------|-------------------------------|-----------------------|
| 06025 | Imperial       | Under \$25,000         | 4,700   | 6,260   | -1,560        | 2,790      | 1,230                         | 7,490                 |
| 06025 | Imperial       | \$25,000 to \$49,999   | 3,370   | 7,090   | -3,720        | 2,290      | -1,430                        | 5,660                 |
| 06025 | Imperial       | \$50,000 to \$74,999   | 2,020   | 3,910   | -1,890        | 670        | -1,220                        | 2,690                 |
| 06025 | Imperial       | \$75,000 to \$99,999   | 1,130   | 1,770   | -640          | 310        | -330                          | 1,440                 |
| 06025 | Imperial       | \$100,000 to \$199,999 | 820     | 1,250   | -430          | 280        | -150                          | 1,100                 |
| 06025 | Imperial       | \$200,000 or more      | 50      | 80      | -30           | 140        | 110                           | 190                   |
| 06029 | Kern           | Under \$25,000         | 21,210  | 25,280  | -4,070        | 6,530      | 2,460                         | 27,740                |
| 06029 | Kern           | \$25,000 to \$49,999   | 22,680  | 29,090  | -6,410        | 5,410      | -1,000                        | 28,090                |
| 06029 | Kern           | \$50,000 to \$74,999   | 13,500  | 19,070  | -5,570        | 2,670      | -2,900                        | 16,170                |
| 06029 | Kern           | \$75,000 to \$99,999   | 6,820   | 10,090  | -3,270        | 940        | -2,330                        | 7,760                 |
| 06029 | Kern           | \$100,000 to \$199,999 | 4,740   | 8,820   | -4,080        | 650        | -3,430                        | 5,390                 |
| 06029 | Kern           | \$200,000 or more      | 830     | 1,220   | -390          | 130        | -260                          | 960                   |
| 06037 | Los Angeles    | Under \$25,000         | 134,170 | 263,770 | -129,600      | 170,990    | 41,390                        | 305,160               |
| 06037 | Los Angeles    | \$25,000 to \$49,999   | 150,550 | 320,100 | -169,550      | 139,760    | -29,790                       | 290,310               |
| 06037 | Los Angeles    | \$50,000 to \$74,999   | 112,620 | 220,110 | -107,490      | 71,840     | -35,650                       | 184,460               |
| 06037 | Los Angeles    | \$75,000 to \$99,999   | 69,960  | 129,510 | -59,550       | 35,010     | -24,540                       | 104,970               |
| 06037 | Los Angeles    | \$100,000 to \$199,999 | 85,350  | 149,590 | -64,240       | 32,330     | -31,910                       | 117,680               |
| 06037 | Los Angeles    | \$200,000 or more      | 23,290  | 40,180  | -16,890       | 7,740      | -9,150                        | 31,030                |
| 06059 | Orange         | Under \$25,000         | 47,410  | 80,050  | -32,640       | 29,260     | -3,380                        | 76,670                |
| 06059 | Orange         | \$25,000 to \$49,999   | 75,600  | 110,550 | -34,950       | 38,920     | 3,970                         | 114,520               |
| 06059 | Orange         | \$50,000 to \$74,999   | 73,600  | 82,360  | -8,760        | 26,280     | 17,520                        | 99,880                |
| 06059 | Orange         | \$75,000 to \$99,999   | 53,710  | 53,460  | 250           | 14,260     | 14,510                        | 67,970                |
| 06059 | Orange         | \$100,000 to \$199,999 | 79,540  | 61,670  | 17,870        | 14,310     | 32,180                        | 93,850                |
| 06059 | Orange         | \$200,000 or more      | 19,970  | 14,450  | 5,520         | 2,840      | 8,360                         | 22,810                |
| 06065 | Riverside      | Under \$25,000         | 62,500  | 50,360  | 12,140        | 12,640     | 24,780                        | 75,140                |
| 06065 | Riverside      | \$25,000 to \$49,999   | 82,920  | 64,080  | 18,840        | 11,710     | 30,550                        | 94,630                |
| 06065 | Riverside      | \$50,000 to \$74,999   | 69,390  | 45,870  | 23,520        | 6,340      | 29,860                        | 75,730                |
| 06065 | Riverside      | \$75,000 to \$99,999   | 40,330  | 26,900  | 13,430        | 3,350      | 16,780                        | 43,680                |
| 06065 | Riverside      | \$100,000 to \$199,999 | 36,920  | 24,790  | 12,130        | 2,970      | 15,100                        | 39,890                |
| 06065 | Riverside      | \$200,000 or more      | 6,060   | 4,670   | 1,390         | 580        | 1,970                         | 6,640                 |
| 06071 | San Bernardino | Under \$25,000         | 70,880  | 62,710  | 8,170         | 12,930     | 21,100                        | 83,810                |
| 06071 | San Bernardino | \$25,000 to \$49,999   | 85,310  | 86,320  | -1,010        | 13,480     | 12,470                        | 98,790                |
| 06071 | San Bernardino | \$50,000 to \$74,999   | 59,530  | 60,480  | -950          | 7,700      | 6,750                         | 67,230                |
| 06071 | San Bernardino | \$75,000 to \$99,999   | 31,610  | 33,930  | -2,320        | 4,020      | 1,700                         | 35,630                |
| 06071 | San Bernardino | \$100,000 to \$199,999 | 27,090  | 30,850  | -3,760        | 2,330      | -1,430                        | 29,420                |
| 06071 | San Bernardino | \$200,000 or more      | 2,960   | 4,830   | -1,870        | 580        | -1,290                        | 3,540                 |
| 06073 | San Diego      | Under \$25,000         | 74,940  | 83,770  | -8,830        | 29,300     | 20,470                        | 104,240               |
| 06073 | San Diego      | \$25,000 to \$49,999   | 107,080 | 125,900 | -18,820       | 32,530     | 13,710                        | 139,610               |
| 06073 | San Diego      | \$50,000 to \$74,999   | 77,240  | 90,430  | -13,190       | 20,640     |                               |                       |
| 06073 | San Diego      | \$75,000 to \$99,999   | 45,830  | 47,170  | -1,340        | 9,320      | 7,980                         | 55,150                |
| 06073 | San Diego      | \$100,000 to \$199,999 | 54,690  | 49,470  | 5,220         | 10,300     |                               |                       |
| 06073 | San Diego      | \$200,000 or more      | 13,070  | 10,750  | 2,320         | 1,990      |                               |                       |