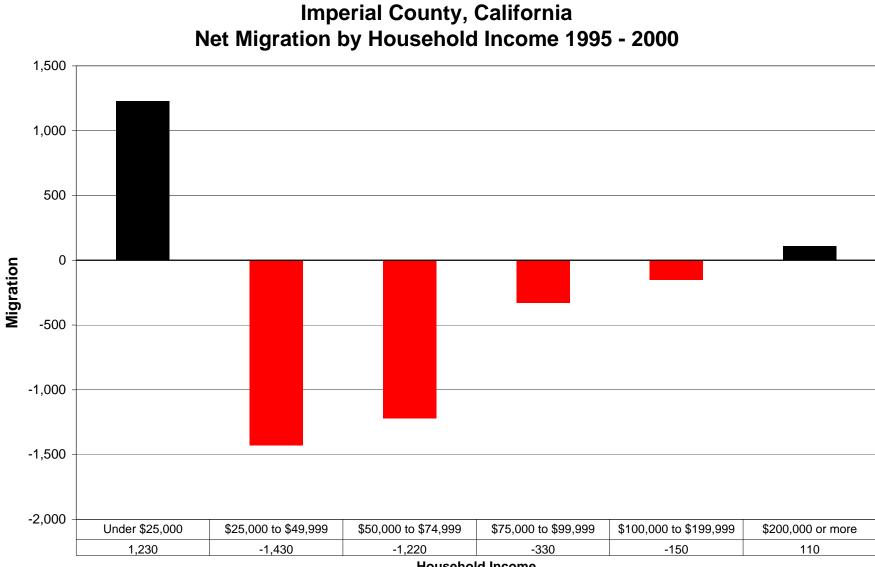

**Household Income** 

Imperial County, California

Household Income

Household Income

| FIPS  | COUNTY         | HOUSEHOLD INCOME       | INFLOW  | OUTFLOW | NET_MIGRATION | INFLOWINTL | NET_MIGRATION_WITH_INFLOWINTL | INFLOW_AND_INFLOWINTL |
|-------|----------------|------------------------|---------|---------|---------------|------------|-------------------------------|-----------------------|
| 06025 | Imperial       | Under \$25,000         | 4,700   | 6,260   | -1,560        | 2,790      | 1,230                         | 7,490                 |
| 06025 | Imperial       | \$25,000 to \$49,999   | 3,370   | 7,090   | -3,720        | 2,290      | -1,430                        | 5,660                 |
| 06025 | Imperial       | \$50,000 to \$74,999   | 2,020   | 3,910   | -1,890        | 670        | -1,220                        | 2,690                 |
| 06025 | Imperial       | \$75,000 to \$99,999   | 1,130   | 1,770   | -640          | 310        | -330                          | 1,440                 |
| 06025 | Imperial       | \$100,000 to \$199,999 | 820     | 1,250   | -430          | 280        | -150                          | 1,100                 |
| 06025 | Imperial       | \$200,000 or more      | 50      | 80      | -30           | 140        | 110                           | 190                   |
| 06029 | Kern           | Under \$25,000         | 21,210  | 25,280  | -4,070        | 6,530      | 2,460                         | 27,740                |
| 06029 | Kern           | \$25,000 to \$49,999   | 22,680  | 29,090  | -6,410        | 5,410      | -1,000                        | 28,090                |
| 06029 | Kern           | \$50,000 to \$74,999   | 13,500  | 19,070  | -5,570        | 2,670      | -2,900                        | 16,170                |
| 06029 | Kern           | \$75,000 to \$99,999   | 6,820   | 10,090  | -3,270        | 940        | -2,330                        | 7,760                 |
| 06029 | Kern           | \$100,000 to \$199,999 | 4,740   | 8,820   | -4,080        | 650        | -3,430                        | 5,390                 |
| 06029 | Kern           | \$200,000 or more      | 830     | 1,220   | -390          | 130        | -260                          | 960                   |
| 06037 | Los Angeles    | Under \$25,000         | 134,170 | 263,770 | -129,600      | 170,990    | 41,390                        | 305,160               |
| 06037 | Los Angeles    | \$25,000 to \$49,999   | 150,550 | 320,100 | -169,550      | 139,760    | -29,790                       | 290,310               |
| 06037 | Los Angeles    | \$50,000 to \$74,999   | 112,620 | 220,110 | -107,490      | 71,840     | -35,650                       | 184,460               |
| 06037 | Los Angeles    | \$75,000 to \$99,999   | 69,960  | 129,510 | -59,550       | 35,010     | -24,540                       | 104,970               |
| 06037 | Los Angeles    | \$100,000 to \$199,999 | 85,350  | 149,590 | -64,240       | 32,330     | -31,910                       | 117,680               |
| 06037 | Los Angeles    | \$200,000 or more      | 23,290  | 40,180  | -16,890       | 7,740      | -9,150                        | 31,030                |
| 06059 | Orange         | Under \$25,000         | 47,410  | 80,050  | -32,640       | 29,260     | -3,380                        | 76,670                |
| 06059 | Orange         | \$25,000 to \$49,999   | 75,600  | 110,550 | -34,950       | 38,920     | 3,970                         | 114,520               |
| 06059 | Orange         | \$50,000 to \$74,999   | 73,600  | 82,360  | -8,760        | 26,280     | 17,520                        | 99,880                |
| 06059 | Orange         | \$75,000 to \$99,999   | 53,710  | 53,460  | 250           | 14,260     | 14,510                        | 67,970                |
| 06059 | Orange         | \$100,000 to \$199,999 | 79,540  | 61,670  | 17,870        | 14,310     | 32,180                        | 93,850                |
| 06059 | Orange         | \$200,000 or more      | 19,970  | 14,450  | 5,520         | 2,840      | 8,360                         | 22,810                |
| 06065 | Riverside      | Under \$25,000         | 62,500  | 50,360  | 12,140        | 12,640     | 24,780                        | 75,140                |
| 06065 | Riverside      | \$25,000 to \$49,999   | 82,920  | 64,080  | 18,840        | 11,710     | 30,550                        | 94,630                |
| 06065 | Riverside      | \$50,000 to \$74,999   | 69,390  | 45,870  | 23,520        | 6,340      | 29,860                        | 75,730                |
| 06065 | Riverside      | \$75,000 to \$99,999   | 40,330  | 26,900  | 13,430        | 3,350      | 16,780                        | 43,680                |
| 06065 | Riverside      | \$100,000 to \$199,999 | 36,920  | 24,790  | 12,130        | 2,970      | 15,100                        | 39,890                |
| 06065 | Riverside      | \$200,000 or more      | 6,060   | 4,670   | 1,390         | 580        | 1,970                         | 6,640                 |
| 06071 | San Bernardino | Under \$25,000         | 70,880  | 62,710  | 8,170         | 12,930     | 21,100                        | 83,810                |
| 06071 | San Bernardino | \$25,000 to \$49,999   | 85,310  | 86,320  | -1,010        | 13,480     | 12,470                        | 98,790                |
| 06071 | San Bernardino | \$50,000 to \$74,999   | 59,530  | 60,480  | -950          | 7,700      | 6,750                         | 67,230                |
| 06071 | San Bernardino | \$75,000 to \$99,999   | 31,610  | 33,930  | -2,320        | 4,020      | 1,700                         | 35,630                |
| 06071 | San Bernardino | \$100,000 to \$199,999 | 27,090  | 30,850  | -3,760        | 2,330      | -1,430                        | 29,420                |
| 06071 | San Bernardino | \$200,000 or more      | 2,960   | 4,830   | -1,870        | 580        | -1,290                        | 3,540                 |
| 06073 | San Diego      | Under \$25,000         | 74,940  | 83,770  | -8,830        | 29,300     | 20,470                        | 104,240               |
| 06073 | San Diego      | \$25,000 to \$49,999   | 107,080 | 125,900 | -18,820       | 32,530     | 13,710                        | 139,610               |
| 06073 | San Diego      | \$50,000 to \$74,999   | 77,240  | 90,430  | -13,190       | 20,640     |                               |                       |
| 06073 | San Diego      | \$75,000 to \$99,999   | 45,830  | 47,170  | -1,340        | 9,320      | 7,980                         | 55,150                |
| 06073 | San Diego      | \$100,000 to \$199,999 | 54,690  | 49,470  | 5,220         | 10,300     |                               |                       |
| 06073 | San Diego      | \$200,000 or more      | 13,070  | 10,750  | 2,320         | 1,990      |                               |                       |