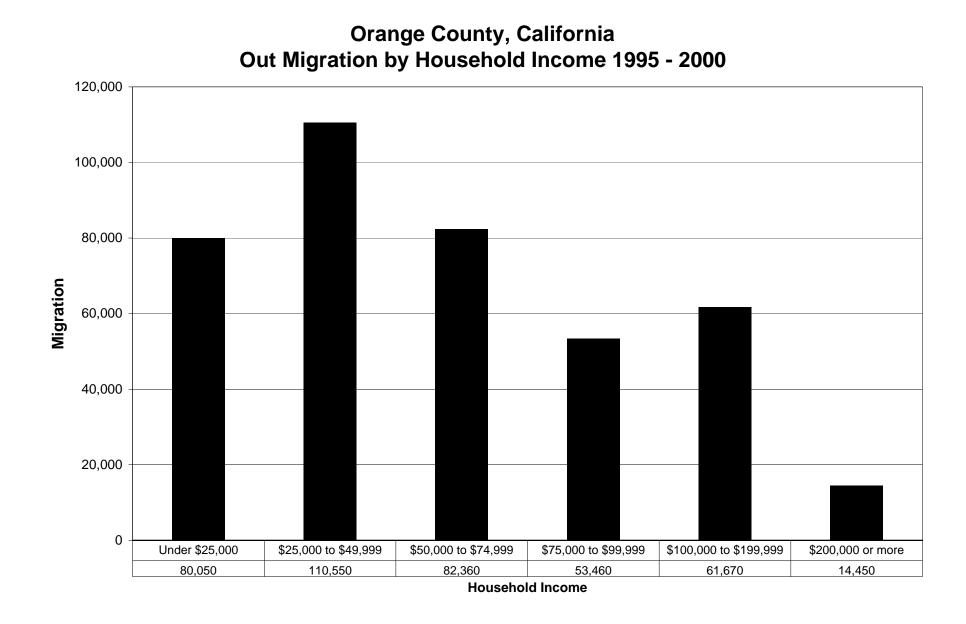

**Household Income** 

Imperial County, California

Household Income

Household Income

| FIPS  | COUNTY         | HOUSEHOLD INCOME       | INFLOW  | OUTFLOW | NET_MIGRATION | INFLOWINTL | NET_MIGRATION_WITH_INFLOWINTL | INFLOW_AND_INFLOWINTL |
|-------|----------------|------------------------|---------|---------|---------------|------------|-------------------------------|-----------------------|
| 06025 | Imperial       | Under \$25,000         | 4,700   | 6,260   | -1,560        | 2,790      | 1,230                         | 7,490                 |
| 06025 | Imperial       | \$25,000 to \$49,999   | 3,370   | 7,090   | -3,720        | 2,290      | -1,430                        | 5,660                 |
| 06025 | Imperial       | \$50,000 to \$74,999   | 2,020   | 3,910   | -1,890        | 670        | -1,220                        | 2,690                 |
| 06025 | Imperial       | \$75,000 to \$99,999   | 1,130   | 1,770   | -640          | 310        | -330                          | 1,440                 |
| 06025 | Imperial       | \$100,000 to \$199,999 | 820     | 1,250   | -430          | 280        | -150                          | 1,100                 |
| 06025 | Imperial       | \$200,000 or more      | 50      | 80      | -30           | 140        | 110                           | 190                   |
| 06029 | Kern           | Under \$25,000         | 21,210  | 25,280  | -4,070        | 6,530      | 2,460                         | 27,740                |
| 06029 | Kern           | \$25,000 to \$49,999   | 22,680  | 29,090  | -6,410        | 5,410      | -1,000                        | 28,090                |
| 06029 | Kern           | \$50,000 to \$74,999   | 13,500  | 19,070  | -5,570        | 2,670      | -2,900                        | 16,170                |
| 06029 | Kern           | \$75,000 to \$99,999   | 6,820   | 10,090  | -3,270        | 940        | -2,330                        | 7,760                 |
| 06029 | Kern           | \$100,000 to \$199,999 | 4,740   | 8,820   | -4,080        | 650        | -3,430                        | 5,390                 |
| 06029 | Kern           | \$200,000 or more      | 830     | 1,220   | -390          | 130        | -260                          | 960                   |
| 06037 | Los Angeles    | Under \$25,000         | 134,170 | 263,770 | -129,600      | 170,990    | 41,390                        | 305,160               |
| 06037 | Los Angeles    | \$25,000 to \$49,999   | 150,550 | 320,100 | -169,550      | 139,760    | -29,790                       | 290,310               |
| 06037 | Los Angeles    | \$50,000 to \$74,999   | 112,620 | 220,110 | -107,490      | 71,840     | -35,650                       | 184,460               |
| 06037 | Los Angeles    | \$75,000 to \$99,999   | 69,960  | 129,510 | -59,550       | 35,010     | -24,540                       | 104,970               |
| 06037 | Los Angeles    | \$100,000 to \$199,999 | 85,350  | 149,590 | -64,240       | 32,330     | -31,910                       | 117,680               |
| 06037 | Los Angeles    | \$200,000 or more      | 23,290  | 40,180  | -16,890       | 7,740      | -9,150                        | 31,030                |
| 06059 | Orange         | Under \$25,000         | 47,410  | 80,050  | -32,640       | 29,260     | -3,380                        | 76,670                |
| 06059 | Orange         | \$25,000 to \$49,999   | 75,600  | 110,550 | -34,950       | 38,920     | 3,970                         | 114,520               |
| 06059 | Orange         | \$50,000 to \$74,999   | 73,600  | 82,360  | -8,760        | 26,280     | 17,520                        | 99,880                |
| 06059 | Orange         | \$75,000 to \$99,999   | 53,710  | 53,460  | 250           | 14,260     | 14,510                        | 67,970                |
| 06059 | Orange         | \$100,000 to \$199,999 | 79,540  | 61,670  | 17,870        | 14,310     | 32,180                        | 93,850                |
| 06059 | Orange         | \$200,000 or more      | 19,970  | 14,450  | 5,520         | 2,840      | 8,360                         | 22,810                |
| 06065 | Riverside      | Under \$25,000         | 62,500  | 50,360  | 12,140        | 12,640     | 24,780                        | 75,140                |
| 06065 | Riverside      | \$25,000 to \$49,999   | 82,920  | 64,080  | 18,840        | 11,710     | 30,550                        | 94,630                |
| 06065 | Riverside      | \$50,000 to \$74,999   | 69,390  | 45,870  | 23,520        | 6,340      | 29,860                        | 75,730                |
| 06065 | Riverside      | \$75,000 to \$99,999   | 40,330  | 26,900  | 13,430        | 3,350      | 16,780                        | 43,680                |
| 06065 | Riverside      | \$100,000 to \$199,999 | 36,920  | 24,790  | 12,130        | 2,970      | 15,100                        | 39,890                |
| 06065 | Riverside      | \$200,000 or more      | 6,060   | 4,670   | 1,390         | 580        | 1,970                         | 6,640                 |
| 06071 | San Bernardino | Under \$25,000         | 70,880  | 62,710  | 8,170         | 12,930     | 21,100                        | 83,810                |
| 06071 | San Bernardino | \$25,000 to \$49,999   | 85,310  | 86,320  | -1,010        | 13,480     | 12,470                        | 98,790                |
| 06071 | San Bernardino | \$50,000 to \$74,999   | 59,530  | 60,480  | -950          | 7,700      | 6,750                         | 67,230                |
| 06071 | San Bernardino | \$75,000 to \$99,999   | 31,610  | 33,930  | -2,320        | 4,020      | 1,700                         | 35,630                |
| 06071 | San Bernardino | \$100,000 to \$199,999 | 27,090  | 30,850  | -3,760        | 2,330      | -1,430                        | 29,420                |
| 06071 | San Bernardino | \$200,000 or more      | 2,960   | 4,830   | -1,870        | 580        | -1,290                        | 3,540                 |
| 06073 | San Diego      | Under \$25,000         | 74,940  | 83,770  | -8,830        | 29,300     | 20,470                        | 104,240               |
| 06073 | San Diego      | \$25,000 to \$49,999   | 107,080 | 125,900 | -18,820       | 32,530     | 13,710                        | 139,610               |
| 06073 | San Diego      | \$50,000 to \$74,999   | 77,240  | 90,430  | -13,190       | 20,640     |                               |                       |
| 06073 | San Diego      | \$75,000 to \$99,999   | 45,830  | 47,170  | -1,340        | 9,320      | 7,980                         | 55,150                |
| 06073 | San Diego      | \$100,000 to \$199,999 | 54,690  | 49,470  | 5,220         | 10,300     |                               |                       |
| 06073 | San Diego      | \$200,000 or more      | 13,070  | 10,750  | 2,320         | 1,990      |                               |                       |