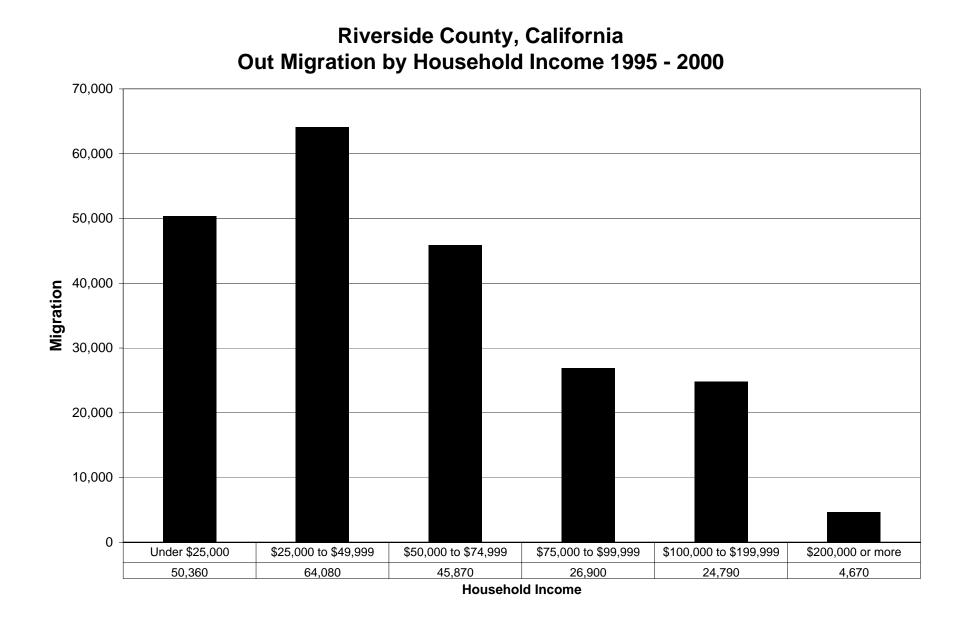

**Household Income** 

Imperial County, California

Household Income

Household Income

| FIPS  | COUNTY         | HOUSEHOLD INCOME       | INFLOW  | OUTFLOW | NET_MIGRATION | INFLOWINTL | NET_MIGRATION_WITH_INFLOWINTL | INFLOW_AND_INFLOWINTL |
|-------|----------------|------------------------|---------|---------|---------------|------------|-------------------------------|-----------------------|
| 06025 | Imperial       | Under \$25,000         | 4,700   | 6,260   | -1,560        | 2,790      | 1,230                         | 7,490                 |
| 06025 | Imperial       | \$25,000 to \$49,999   | 3,370   | 7,090   | -3,720        | 2,290      | -1,430                        | 5,660                 |
| 06025 | Imperial       | \$50,000 to \$74,999   | 2,020   | 3,910   | -1,890        | 670        | -1,220                        | 2,690                 |
| 06025 | Imperial       | \$75,000 to \$99,999   | 1,130   | 1,770   | -640          | 310        | -330                          | 1,440                 |
| 06025 | Imperial       | \$100,000 to \$199,999 | 820     | 1,250   | -430          | 280        | -150                          | 1,100                 |
| 06025 | Imperial       | \$200,000 or more      | 50      | 80      | -30           | 140        | 110                           | 190                   |
| 06029 | Kern           | Under \$25,000         | 21,210  | 25,280  | -4,070        | 6,530      | 2,460                         | 27,740                |
| 06029 | Kern           | \$25,000 to \$49,999   | 22,680  | 29,090  | -6,410        | 5,410      | -1,000                        | 28,090                |
| 06029 | Kern           | \$50,000 to \$74,999   | 13,500  | 19,070  | -5,570        | 2,670      | -2,900                        | 16,170                |
| 06029 | Kern           | \$75,000 to \$99,999   | 6,820   | 10,090  | -3,270        | 940        | -2,330                        | 7,760                 |
| 06029 | Kern           | \$100,000 to \$199,999 | 4,740   | 8,820   | -4,080        | 650        | -3,430                        | 5,390                 |
| 06029 | Kern           | \$200,000 or more      | 830     | 1,220   | -390          | 130        | -260                          | 960                   |
| 06037 | Los Angeles    | Under \$25,000         | 134,170 | 263,770 | -129,600      | 170,990    | 41,390                        | 305,160               |
| 06037 | Los Angeles    | \$25,000 to \$49,999   | 150,550 | 320,100 | -169,550      | 139,760    | -29,790                       | 290,310               |
| 06037 | Los Angeles    | \$50,000 to \$74,999   | 112,620 | 220,110 | -107,490      | 71,840     | -35,650                       | 184,460               |
| 06037 | Los Angeles    | \$75,000 to \$99,999   | 69,960  | 129,510 | -59,550       | 35,010     | -24,540                       | 104,970               |
| 06037 | Los Angeles    | \$100,000 to \$199,999 | 85,350  | 149,590 | -64,240       | 32,330     | -31,910                       | 117,680               |
| 06037 | Los Angeles    | \$200,000 or more      | 23,290  | 40,180  | -16,890       | 7,740      | -9,150                        | 31,030                |
| 06059 | Orange         | Under \$25,000         | 47,410  | 80,050  | -32,640       | 29,260     | -3,380                        | 76,670                |
| 06059 | Orange         | \$25,000 to \$49,999   | 75,600  | 110,550 | -34,950       | 38,920     | 3,970                         | 114,520               |
| 06059 | Orange         | \$50,000 to \$74,999   | 73,600  | 82,360  | -8,760        | 26,280     | 17,520                        | 99,880                |
| 06059 | Orange         | \$75,000 to \$99,999   | 53,710  | 53,460  | 250           | 14,260     | 14,510                        | 67,970                |
| 06059 | Orange         | \$100,000 to \$199,999 | 79,540  | 61,670  | 17,870        | 14,310     | 32,180                        | 93,850                |
| 06059 | Orange         | \$200,000 or more      | 19,970  | 14,450  | 5,520         | 2,840      | 8,360                         | 22,810                |
| 06065 | Riverside      | Under \$25,000         | 62,500  | 50,360  | 12,140        | 12,640     | 24,780                        | 75,140                |
| 06065 | Riverside      | \$25,000 to \$49,999   | 82,920  | 64,080  | 18,840        | 11,710     | 30,550                        | 94,630                |
| 06065 | Riverside      | \$50,000 to \$74,999   | 69,390  | 45,870  | 23,520        | 6,340      | 29,860                        | 75,730                |
| 06065 | Riverside      | \$75,000 to \$99,999   | 40,330  | 26,900  | 13,430        | 3,350      | 16,780                        | 43,680                |
| 06065 | Riverside      | \$100,000 to \$199,999 | 36,920  | 24,790  | 12,130        | 2,970      | 15,100                        | 39,890                |
| 06065 | Riverside      | \$200,000 or more      | 6,060   | 4,670   | 1,390         | 580        | 1,970                         | 6,640                 |
| 06071 | San Bernardino | Under \$25,000         | 70,880  | 62,710  | 8,170         | 12,930     | 21,100                        | 83,810                |
| 06071 | San Bernardino | \$25,000 to \$49,999   | 85,310  | 86,320  | -1,010        | 13,480     | 12,470                        | 98,790                |
| 06071 | San Bernardino | \$50,000 to \$74,999   | 59,530  | 60,480  | -950          | 7,700      | 6,750                         | 67,230                |
| 06071 | San Bernardino | \$75,000 to \$99,999   | 31,610  | 33,930  | -2,320        | 4,020      | 1,700                         | 35,630                |
| 06071 | San Bernardino | \$100,000 to \$199,999 | 27,090  | 30,850  | -3,760        | 2,330      | -1,430                        | 29,420                |
| 06071 | San Bernardino | \$200,000 or more      | 2,960   | 4,830   | -1,870        | 580        | -1,290                        | 3,540                 |
| 06073 | San Diego      | Under \$25,000         | 74,940  | 83,770  | -8,830        | 29,300     | 20,470                        | 104,240               |
| 06073 | San Diego      | \$25,000 to \$49,999   | 107,080 | 125,900 | -18,820       | 32,530     | 13,710                        | 139,610               |
| 06073 | San Diego      | \$50,000 to \$74,999   | 77,240  | 90,430  | -13,190       | 20,640     |                               |                       |
| 06073 | San Diego      | \$75,000 to \$99,999   | 45,830  | 47,170  | -1,340        | 9,320      | 7,980                         | 55,150                |
| 06073 | San Diego      | \$100,000 to \$199,999 | 54,690  | 49,470  | 5,220         | 10,300     |                               |                       |
| 06073 | San Diego      | \$200,000 or more      | 13,070  | 10,750  | 2,320         | 1,990      |                               |                       |