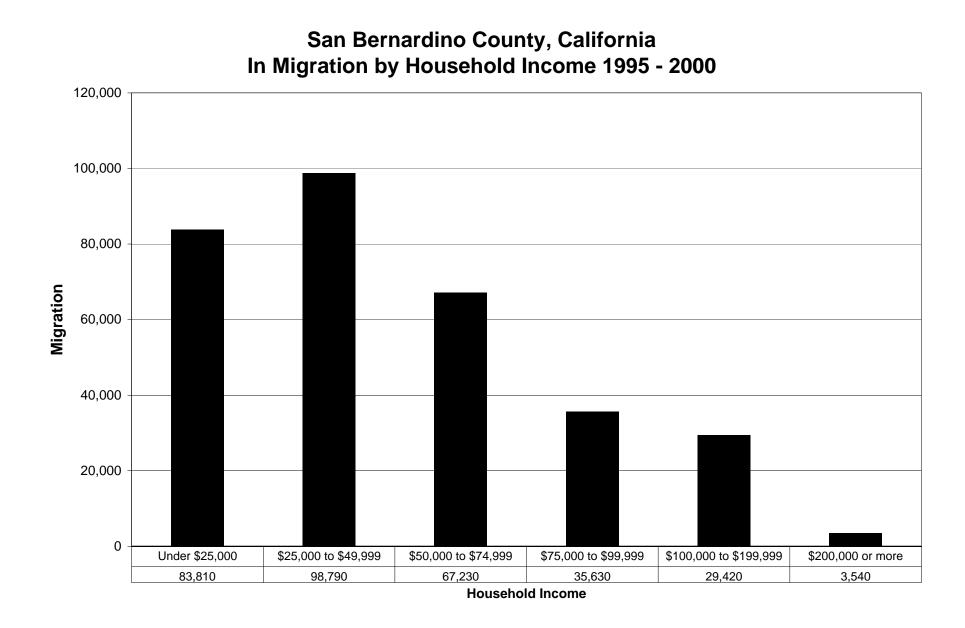

**Household Income** 

Imperial County, California

Household Income

Household Income

| FIPS  | COUNTY         | HOUSEHOLD INCOME       | INFLOW  | OUTFLOW | NET_MIGRATION | INFLOWINTL | NET_MIGRATION_WITH_INFLOWINTL | INFLOW_AND_INFLOWINTL |
|-------|----------------|------------------------|---------|---------|---------------|------------|-------------------------------|-----------------------|
| 06025 | Imperial       | Under \$25,000         | 4,700   | 6,260   | -1,560        | 2,790      | 1,230                         | 7,490                 |
| 06025 | Imperial       | \$25,000 to \$49,999   | 3,370   | 7,090   | -3,720        | 2,290      | -1,430                        | 5,660                 |
| 06025 | Imperial       | \$50,000 to \$74,999   | 2,020   | 3,910   | -1,890        | 670        | -1,220                        | 2,690                 |
| 06025 | Imperial       | \$75,000 to \$99,999   | 1,130   | 1,770   | -640          | 310        | -330                          | 1,440                 |
| 06025 | Imperial       | \$100,000 to \$199,999 | 820     | 1,250   | -430          | 280        | -150                          | 1,100                 |
| 06025 | Imperial       | \$200,000 or more      | 50      | 80      | -30           | 140        | 110                           | 190                   |
| 06029 | Kern           | Under \$25,000         | 21,210  | 25,280  | -4,070        | 6,530      | 2,460                         | 27,740                |
| 06029 | Kern           | \$25,000 to \$49,999   | 22,680  | 29,090  | -6,410        | 5,410      | -1,000                        | 28,090                |
| 06029 | Kern           | \$50,000 to \$74,999   | 13,500  | 19,070  | -5,570        | 2,670      | -2,900                        | 16,170                |
| 06029 | Kern           | \$75,000 to \$99,999   | 6,820   | 10,090  | -3,270        | 940        | -2,330                        | 7,760                 |
| 06029 | Kern           | \$100,000 to \$199,999 | 4,740   | 8,820   | -4,080        | 650        | -3,430                        | 5,390                 |
| 06029 | Kern           | \$200,000 or more      | 830     | 1,220   | -390          | 130        | -260                          | 960                   |
| 06037 | Los Angeles    | Under \$25,000         | 134,170 | 263,770 | -129,600      | 170,990    | 41,390                        | 305,160               |
| 06037 | Los Angeles    | \$25,000 to \$49,999   | 150,550 | 320,100 | -169,550      | 139,760    | -29,790                       | 290,310               |
| 06037 | Los Angeles    | \$50,000 to \$74,999   | 112,620 | 220,110 | -107,490      | 71,840     | -35,650                       | 184,460               |
| 06037 | Los Angeles    | \$75,000 to \$99,999   | 69,960  | 129,510 | -59,550       | 35,010     | -24,540                       | 104,970               |
| 06037 | Los Angeles    | \$100,000 to \$199,999 | 85,350  | 149,590 | -64,240       | 32,330     | -31,910                       | 117,680               |
| 06037 | Los Angeles    | \$200,000 or more      | 23,290  | 40,180  | -16,890       | 7,740      | -9,150                        | 31,030                |
| 06059 | Orange         | Under \$25,000         | 47,410  | 80,050  | -32,640       | 29,260     | -3,380                        | 76,670                |
| 06059 | Orange         | \$25,000 to \$49,999   | 75,600  | 110,550 | -34,950       | 38,920     | 3,970                         | 114,520               |
| 06059 | Orange         | \$50,000 to \$74,999   | 73,600  | 82,360  | -8,760        | 26,280     | 17,520                        | 99,880                |
| 06059 | Orange         | \$75,000 to \$99,999   | 53,710  | 53,460  | 250           | 14,260     | 14,510                        | 67,970                |
| 06059 | Orange         | \$100,000 to \$199,999 | 79,540  | 61,670  | 17,870        | 14,310     | 32,180                        | 93,850                |
| 06059 | Orange         | \$200,000 or more      | 19,970  | 14,450  | 5,520         | 2,840      | 8,360                         | 22,810                |
| 06065 | Riverside      | Under \$25,000         | 62,500  | 50,360  | 12,140        | 12,640     | 24,780                        | 75,140                |
| 06065 | Riverside      | \$25,000 to \$49,999   | 82,920  | 64,080  | 18,840        | 11,710     | 30,550                        | 94,630                |
| 06065 | Riverside      | \$50,000 to \$74,999   | 69,390  | 45,870  | 23,520        | 6,340      | 29,860                        | 75,730                |
| 06065 | Riverside      | \$75,000 to \$99,999   | 40,330  | 26,900  | 13,430        | 3,350      | 16,780                        | 43,680                |
| 06065 | Riverside      | \$100,000 to \$199,999 | 36,920  | 24,790  | 12,130        | 2,970      | 15,100                        | 39,890                |
| 06065 | Riverside      | \$200,000 or more      | 6,060   | 4,670   | 1,390         | 580        | 1,970                         | 6,640                 |
| 06071 | San Bernardino | Under \$25,000         | 70,880  | 62,710  | 8,170         | 12,930     | 21,100                        | 83,810                |
| 06071 | San Bernardino | \$25,000 to \$49,999   | 85,310  | 86,320  | -1,010        | 13,480     | 12,470                        | 98,790                |
| 06071 | San Bernardino | \$50,000 to \$74,999   | 59,530  | 60,480  | -950          | 7,700      | 6,750                         | 67,230                |
| 06071 | San Bernardino | \$75,000 to \$99,999   | 31,610  | 33,930  | -2,320        | 4,020      | 1,700                         | 35,630                |
| 06071 | San Bernardino | \$100,000 to \$199,999 | 27,090  | 30,850  | -3,760        | 2,330      | -1,430                        | 29,420                |
| 06071 | San Bernardino | \$200,000 or more      | 2,960   | 4,830   | -1,870        | 580        | -1,290                        | 3,540                 |
| 06073 | San Diego      | Under \$25,000         | 74,940  | 83,770  | -8,830        | 29,300     | 20,470                        | 104,240               |
| 06073 | San Diego      | \$25,000 to \$49,999   | 107,080 | 125,900 | -18,820       | 32,530     | 13,710                        | 139,610               |
| 06073 | San Diego      | \$50,000 to \$74,999   | 77,240  | 90,430  | -13,190       | 20,640     |                               |                       |
| 06073 | San Diego      | \$75,000 to \$99,999   | 45,830  | 47,170  | -1,340        | 9,320      | 7,980                         | 55,150                |
| 06073 | San Diego      | \$100,000 to \$199,999 | 54,690  | 49,470  | 5,220         | 10,300     |                               |                       |
| 06073 | San Diego      | \$200,000 or more      | 13,070  | 10,750  | 2,320         | 1,990      |                               |                       |