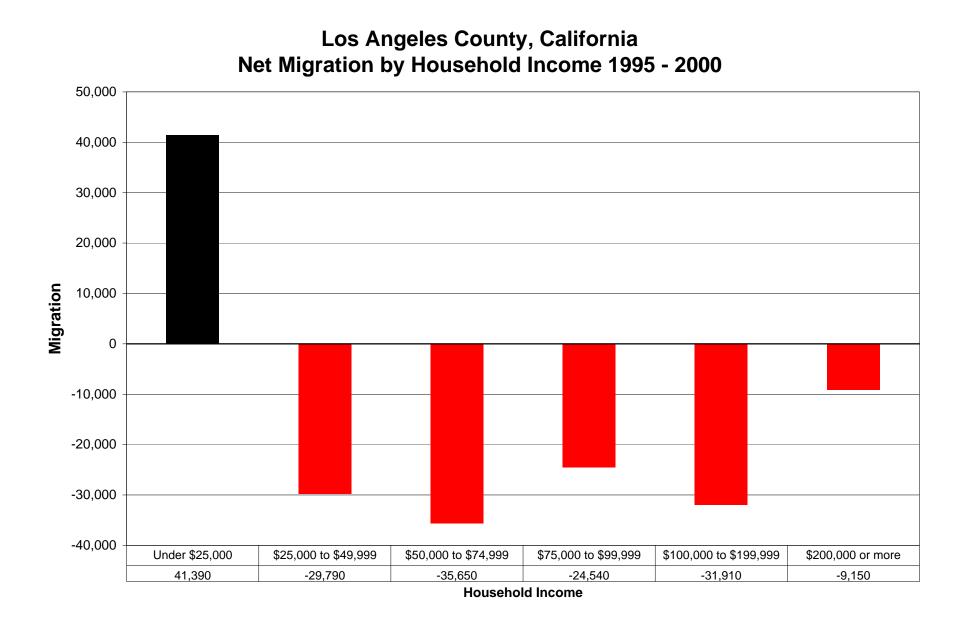

**Household Income** 

Imperial County, California

Household Income

Household Income

| FIPS  | COUNTY         | HOUSEHOLD INCOME       | INFLOW  | OUTFLOW | NET_MIGRATION | INFLOWINTL | NET_MIGRATION_WITH_INFLOWINTL | INFLOW_AND_INFLOWINTL |
|-------|----------------|------------------------|---------|---------|---------------|------------|-------------------------------|-----------------------|
| 06025 | Imperial       | Under \$25,000         | 4,700   | 6,260   | -1,560        | 2,790      | 1,230                         | 7,490                 |
| 06025 | Imperial       | \$25,000 to \$49,999   | 3,370   | 7,090   | -3,720        | 2,290      | -1,430                        | 5,660                 |
| 06025 | Imperial       | \$50,000 to \$74,999   | 2,020   | 3,910   | -1,890        | 670        | -1,220                        | 2,690                 |
| 06025 | Imperial       | \$75,000 to \$99,999   | 1,130   | 1,770   | -640          | 310        | -330                          | 1,440                 |
| 06025 | Imperial       | \$100,000 to \$199,999 | 820     | 1,250   | -430          | 280        | -150                          | 1,100                 |
| 06025 | Imperial       | \$200,000 or more      | 50      | 80      | -30           | 140        | 110                           | 190                   |
| 06029 | Kern           | Under \$25,000         | 21,210  | 25,280  | -4,070        | 6,530      | 2,460                         | 27,740                |
| 06029 | Kern           | \$25,000 to \$49,999   | 22,680  | 29,090  | -6,410        | 5,410      | -1,000                        | 28,090                |
| 06029 | Kern           | \$50,000 to \$74,999   | 13,500  | 19,070  | -5,570        | 2,670      | -2,900                        | 16,170                |
| 06029 | Kern           | \$75,000 to \$99,999   | 6,820   | 10,090  | -3,270        | 940        | -2,330                        | 7,760                 |
| 06029 | Kern           | \$100,000 to \$199,999 | 4,740   | 8,820   | -4,080        | 650        | -3,430                        | 5,390                 |
| 06029 | Kern           | \$200,000 or more      | 830     | 1,220   | -390          | 130        | -260                          | 960                   |
| 06037 | Los Angeles    | Under \$25,000         | 134,170 | 263,770 | -129,600      | 170,990    | 41,390                        | 305,160               |
| 06037 | Los Angeles    | \$25,000 to \$49,999   | 150,550 | 320,100 | -169,550      | 139,760    | -29,790                       | 290,310               |
| 06037 | Los Angeles    | \$50,000 to \$74,999   | 112,620 | 220,110 | -107,490      | 71,840     | -35,650                       | 184,460               |
| 06037 | Los Angeles    | \$75,000 to \$99,999   | 69,960  | 129,510 | -59,550       | 35,010     | -24,540                       | 104,970               |
| 06037 | Los Angeles    | \$100,000 to \$199,999 | 85,350  | 149,590 | -64,240       | 32,330     | -31,910                       | 117,680               |
| 06037 | Los Angeles    | \$200,000 or more      | 23,290  | 40,180  | -16,890       | 7,740      | -9,150                        | 31,030                |
| 06059 | Orange         | Under \$25,000         | 47,410  | 80,050  | -32,640       | 29,260     | -3,380                        | 76,670                |
| 06059 | Orange         | \$25,000 to \$49,999   | 75,600  | 110,550 | -34,950       | 38,920     | 3,970                         | 114,520               |
| 06059 | Orange         | \$50,000 to \$74,999   | 73,600  | 82,360  | -8,760        | 26,280     | 17,520                        | 99,880                |
| 06059 | Orange         | \$75,000 to \$99,999   | 53,710  | 53,460  | 250           | 14,260     | 14,510                        | 67,970                |
| 06059 | Orange         | \$100,000 to \$199,999 | 79,540  | 61,670  | 17,870        | 14,310     | 32,180                        | 93,850                |
| 06059 | Orange         | \$200,000 or more      | 19,970  | 14,450  | 5,520         | 2,840      | 8,360                         | 22,810                |
| 06065 | Riverside      | Under \$25,000         | 62,500  | 50,360  | 12,140        | 12,640     | 24,780                        | 75,140                |
| 06065 | Riverside      | \$25,000 to \$49,999   | 82,920  | 64,080  | 18,840        | 11,710     | 30,550                        | 94,630                |
| 06065 | Riverside      | \$50,000 to \$74,999   | 69,390  | 45,870  | 23,520        | 6,340      | 29,860                        | 75,730                |
| 06065 | Riverside      | \$75,000 to \$99,999   | 40,330  | 26,900  | 13,430        | 3,350      | 16,780                        | 43,680                |
| 06065 | Riverside      | \$100,000 to \$199,999 | 36,920  | 24,790  | 12,130        | 2,970      | 15,100                        | 39,890                |
| 06065 | Riverside      | \$200,000 or more      | 6,060   | 4,670   | 1,390         | 580        | 1,970                         | 6,640                 |
| 06071 | San Bernardino | Under \$25,000         | 70,880  | 62,710  | 8,170         | 12,930     | 21,100                        | 83,810                |
| 06071 | San Bernardino | \$25,000 to \$49,999   | 85,310  | 86,320  | -1,010        | 13,480     | 12,470                        | 98,790                |
| 06071 | San Bernardino | \$50,000 to \$74,999   | 59,530  | 60,480  | -950          | 7,700      | 6,750                         | 67,230                |
| 06071 | San Bernardino | \$75,000 to \$99,999   | 31,610  | 33,930  | -2,320        | 4,020      | 1,700                         | 35,630                |
| 06071 | San Bernardino | \$100,000 to \$199,999 | 27,090  | 30,850  | -3,760        | 2,330      | -1,430                        | 29,420                |
| 06071 | San Bernardino | \$200,000 or more      | 2,960   | 4,830   | -1,870        | 580        | -1,290                        | 3,540                 |
| 06073 | San Diego      | Under \$25,000         | 74,940  | 83,770  | -8,830        | 29,300     | 20,470                        | 104,240               |
| 06073 | San Diego      | \$25,000 to \$49,999   | 107,080 | 125,900 | -18,820       | 32,530     | 13,710                        | 139,610               |
| 06073 | San Diego      | \$50,000 to \$74,999   | 77,240  | 90,430  | -13,190       | 20,640     |                               |                       |
| 06073 | San Diego      | \$75,000 to \$99,999   | 45,830  | 47,170  | -1,340        | 9,320      | 7,980                         | 55,150                |
| 06073 | San Diego      | \$100,000 to \$199,999 | 54,690  | 49,470  | 5,220         | 10,300     |                               |                       |
| 06073 | San Diego      | \$200,000 or more      | 13,070  | 10,750  | 2,320         | 1,990      |                               |                       |