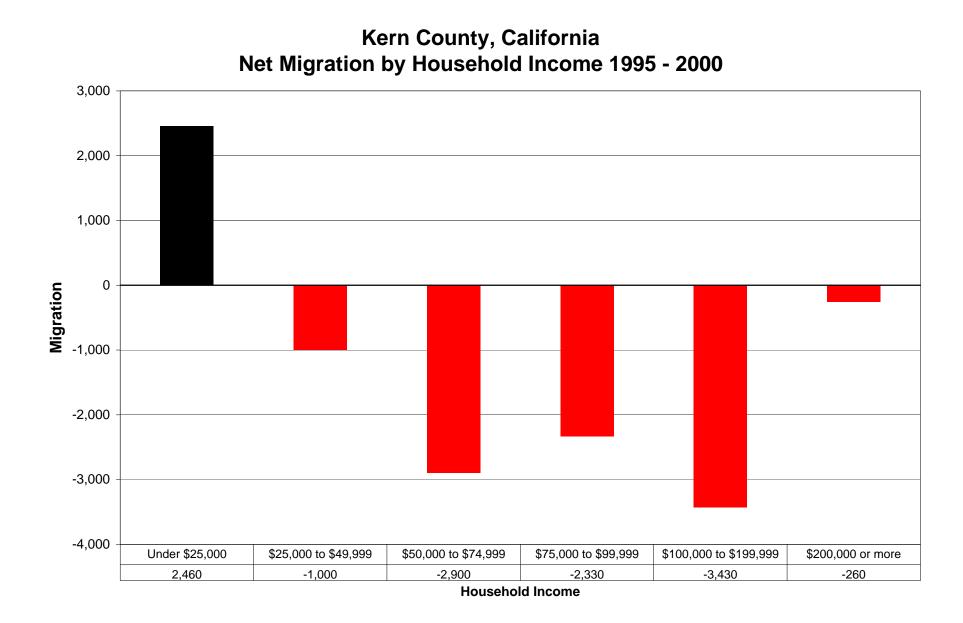

**Household Income** 

Imperial County, California

Household Income

Household Income

| FIPS  | COUNTY         | HOUSEHOLD INCOME       | INFLOW  | OUTFLOW | NET_MIGRATION | INFLOWINTL | NET_MIGRATION_WITH_INFLOWINTL | INFLOW_AND_INFLOWINTL |
|-------|----------------|------------------------|---------|---------|---------------|------------|-------------------------------|-----------------------|
| 06025 | Imperial       | Under \$25,000         | 4,700   | 6,260   | -1,560        | 2,790      | 1,230                         | 7,490                 |
| 06025 | Imperial       | \$25,000 to \$49,999   | 3,370   | 7,090   | -3,720        | 2,290      | -1,430                        | 5,660                 |
| 06025 | Imperial       | \$50,000 to \$74,999   | 2,020   | 3,910   | -1,890        | 670        | -1,220                        | 2,690                 |
| 06025 | Imperial       | \$75,000 to \$99,999   | 1,130   | 1,770   | -640          | 310        | -330                          | 1,440                 |
| 06025 | Imperial       | \$100,000 to \$199,999 | 820     | 1,250   | -430          | 280        | -150                          | 1,100                 |
| 06025 | Imperial       | \$200,000 or more      | 50      | 80      | -30           | 140        | 110                           | 190                   |
| 06029 | Kern           | Under \$25,000         | 21,210  | 25,280  | -4,070        | 6,530      | 2,460                         | 27,740                |
| 06029 | Kern           | \$25,000 to \$49,999   | 22,680  | 29,090  | -6,410        | 5,410      | -1,000                        | 28,090                |
| 06029 | Kern           | \$50,000 to \$74,999   | 13,500  | 19,070  | -5,570        | 2,670      | -2,900                        | 16,170                |
| 06029 | Kern           | \$75,000 to \$99,999   | 6,820   | 10,090  | -3,270        | 940        | -2,330                        | 7,760                 |
| 06029 | Kern           | \$100,000 to \$199,999 | 4,740   | 8,820   | -4,080        | 650        | -3,430                        | 5,390                 |
| 06029 | Kern           | \$200,000 or more      | 830     | 1,220   | -390          | 130        | -260                          | 960                   |
| 06037 | Los Angeles    | Under \$25,000         | 134,170 | 263,770 | -129,600      | 170,990    | 41,390                        | 305,160               |
| 06037 | Los Angeles    | \$25,000 to \$49,999   | 150,550 | 320,100 | -169,550      | 139,760    | -29,790                       | 290,310               |
| 06037 | Los Angeles    | \$50,000 to \$74,999   | 112,620 | 220,110 | -107,490      | 71,840     | -35,650                       | 184,460               |
| 06037 | Los Angeles    | \$75,000 to \$99,999   | 69,960  | 129,510 | -59,550       | 35,010     | -24,540                       | 104,970               |
| 06037 | Los Angeles    | \$100,000 to \$199,999 | 85,350  | 149,590 | -64,240       | 32,330     | -31,910                       | 117,680               |
| 06037 | Los Angeles    | \$200,000 or more      | 23,290  | 40,180  | -16,890       | 7,740      | -9,150                        | 31,030                |
| 06059 | Orange         | Under \$25,000         | 47,410  | 80,050  | -32,640       | 29,260     | -3,380                        | 76,670                |
| 06059 | Orange         | \$25,000 to \$49,999   | 75,600  | 110,550 | -34,950       | 38,920     | 3,970                         | 114,520               |
| 06059 | Orange         | \$50,000 to \$74,999   | 73,600  | 82,360  | -8,760        | 26,280     | 17,520                        | 99,880                |
| 06059 | Orange         | \$75,000 to \$99,999   | 53,710  | 53,460  | 250           | 14,260     | 14,510                        | 67,970                |
| 06059 | Orange         | \$100,000 to \$199,999 | 79,540  | 61,670  | 17,870        | 14,310     | 32,180                        | 93,850                |
| 06059 | Orange         | \$200,000 or more      | 19,970  | 14,450  | 5,520         | 2,840      | 8,360                         | 22,810                |
| 06065 | Riverside      | Under \$25,000         | 62,500  | 50,360  | 12,140        | 12,640     | 24,780                        | 75,140                |
| 06065 | Riverside      | \$25,000 to \$49,999   | 82,920  | 64,080  | 18,840        | 11,710     | 30,550                        | 94,630                |
| 06065 | Riverside      | \$50,000 to \$74,999   | 69,390  | 45,870  | 23,520        | 6,340      | 29,860                        | 75,730                |
| 06065 | Riverside      | \$75,000 to \$99,999   | 40,330  | 26,900  | 13,430        | 3,350      | 16,780                        | 43,680                |
| 06065 | Riverside      | \$100,000 to \$199,999 | 36,920  | 24,790  | 12,130        | 2,970      | 15,100                        | 39,890                |
| 06065 | Riverside      | \$200,000 or more      | 6,060   | 4,670   | 1,390         | 580        | 1,970                         | 6,640                 |
| 06071 | San Bernardino | Under \$25,000         | 70,880  | 62,710  | 8,170         | 12,930     | 21,100                        | 83,810                |
| 06071 | San Bernardino | \$25,000 to \$49,999   | 85,310  | 86,320  | -1,010        | 13,480     | 12,470                        | 98,790                |
| 06071 | San Bernardino | \$50,000 to \$74,999   | 59,530  | 60,480  | -950          | 7,700      | 6,750                         | 67,230                |
| 06071 | San Bernardino | \$75,000 to \$99,999   | 31,610  | 33,930  | -2,320        | 4,020      | 1,700                         | 35,630                |
| 06071 | San Bernardino | \$100,000 to \$199,999 | 27,090  | 30,850  | -3,760        | 2,330      | -1,430                        | 29,420                |
| 06071 | San Bernardino | \$200,000 or more      | 2,960   | 4,830   | -1,870        | 580        | -1,290                        | 3,540                 |
| 06073 | San Diego      | Under \$25,000         | 74,940  | 83,770  | -8,830        | 29,300     | 20,470                        | 104,240               |
| 06073 | San Diego      | \$25,000 to \$49,999   | 107,080 | 125,900 | -18,820       | 32,530     | 13,710                        | 139,610               |
| 06073 | San Diego      | \$50,000 to \$74,999   | 77,240  | 90,430  | -13,190       | 20,640     |                               |                       |
| 06073 | San Diego      | \$75,000 to \$99,999   | 45,830  | 47,170  | -1,340        | 9,320      | 7,980                         | 55,150                |
| 06073 | San Diego      | \$100,000 to \$199,999 | 54,690  | 49,470  | 5,220         | 10,300     |                               |                       |
| 06073 | San Diego      | \$200,000 or more      | 13,070  | 10,750  | 2,320         | 1,990      |                               |                       |