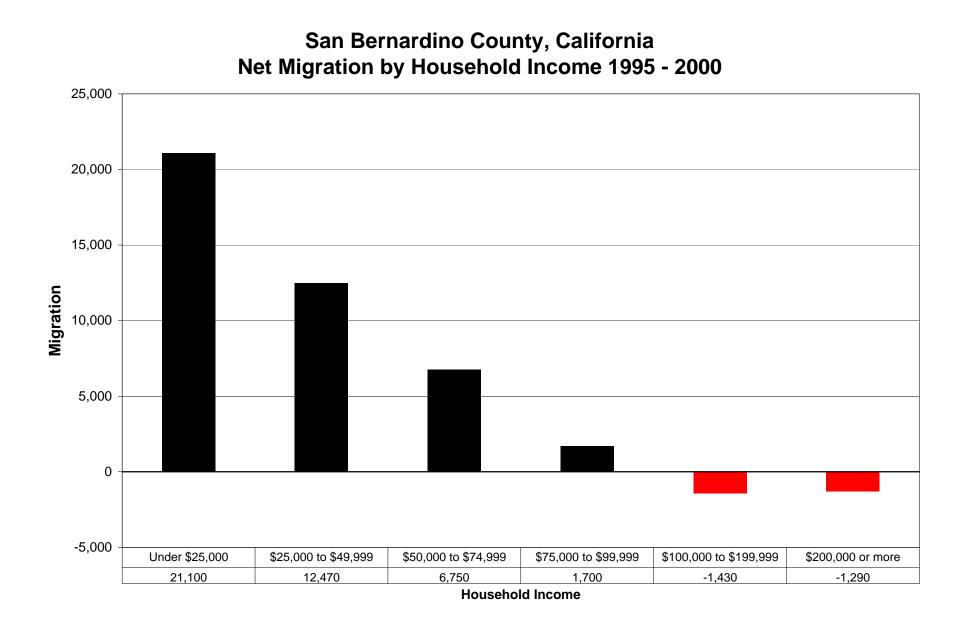

**Household Income** 

Imperial County, California

Household Income

Household Income

| FIPS  | COUNTY         | HOUSEHOLD INCOME       | INFLOW  | OUTFLOW | NET_MIGRATION | INFLOWINTL | NET_MIGRATION_WITH_INFLOWINTL | INFLOW_AND_INFLOWINTL |
|-------|----------------|------------------------|---------|---------|---------------|------------|-------------------------------|-----------------------|
| 06025 | Imperial       | Under \$25,000         | 4,700   | 6,260   | -1,560        | 2,790      | 1,230                         | 7,490                 |
| 06025 | Imperial       | \$25,000 to \$49,999   | 3,370   | 7,090   | -3,720        | 2,290      | -1,430                        | 5,660                 |
| 06025 | Imperial       | \$50,000 to \$74,999   | 2,020   | 3,910   | -1,890        | 670        | -1,220                        | 2,690                 |
| 06025 | Imperial       | \$75,000 to \$99,999   | 1,130   | 1,770   | -640          | 310        | -330                          | 1,440                 |
| 06025 | Imperial       | \$100,000 to \$199,999 | 820     | 1,250   | -430          | 280        | -150                          | 1,100                 |
| 06025 | Imperial       | \$200,000 or more      | 50      | 80      | -30           | 140        | 110                           | 190                   |
| 06029 | Kern           | Under \$25,000         | 21,210  | 25,280  | -4,070        | 6,530      | 2,460                         | 27,740                |
| 06029 | Kern           | \$25,000 to \$49,999   | 22,680  | 29,090  | -6,410        | 5,410      | -1,000                        | 28,090                |
| 06029 | Kern           | \$50,000 to \$74,999   | 13,500  | 19,070  | -5,570        | 2,670      | -2,900                        | 16,170                |
| 06029 | Kern           | \$75,000 to \$99,999   | 6,820   | 10,090  | -3,270        | 940        | -2,330                        | 7,760                 |
| 06029 | Kern           | \$100,000 to \$199,999 | 4,740   | 8,820   | -4,080        | 650        | -3,430                        | 5,390                 |
| 06029 | Kern           | \$200,000 or more      | 830     | 1,220   | -390          | 130        | -260                          | 960                   |
| 06037 | Los Angeles    | Under \$25,000         | 134,170 | 263,770 | -129,600      | 170,990    | 41,390                        | 305,160               |
| 06037 | Los Angeles    | \$25,000 to \$49,999   | 150,550 | 320,100 | -169,550      | 139,760    | -29,790                       | 290,310               |
| 06037 | Los Angeles    | \$50,000 to \$74,999   | 112,620 | 220,110 | -107,490      | 71,840     | -35,650                       | 184,460               |
| 06037 | Los Angeles    | \$75,000 to \$99,999   | 69,960  | 129,510 | -59,550       | 35,010     | -24,540                       | 104,970               |
| 06037 | Los Angeles    | \$100,000 to \$199,999 | 85,350  | 149,590 | -64,240       | 32,330     | -31,910                       | 117,680               |
| 06037 | Los Angeles    | \$200,000 or more      | 23,290  | 40,180  | -16,890       | 7,740      | -9,150                        | 31,030                |
| 06059 | Orange         | Under \$25,000         | 47,410  | 80,050  | -32,640       | 29,260     | -3,380                        | 76,670                |
| 06059 | Orange         | \$25,000 to \$49,999   | 75,600  | 110,550 | -34,950       | 38,920     | 3,970                         | 114,520               |
| 06059 | Orange         | \$50,000 to \$74,999   | 73,600  | 82,360  | -8,760        | 26,280     | 17,520                        | 99,880                |
| 06059 | Orange         | \$75,000 to \$99,999   | 53,710  | 53,460  | 250           | 14,260     | 14,510                        | 67,970                |
| 06059 | Orange         | \$100,000 to \$199,999 | 79,540  | 61,670  | 17,870        | 14,310     | 32,180                        | 93,850                |
| 06059 | Orange         | \$200,000 or more      | 19,970  | 14,450  | 5,520         | 2,840      | 8,360                         | 22,810                |
| 06065 | Riverside      | Under \$25,000         | 62,500  | 50,360  | 12,140        | 12,640     | 24,780                        | 75,140                |
| 06065 | Riverside      | \$25,000 to \$49,999   | 82,920  | 64,080  | 18,840        | 11,710     | 30,550                        | 94,630                |
| 06065 | Riverside      | \$50,000 to \$74,999   | 69,390  | 45,870  | 23,520        | 6,340      | 29,860                        | 75,730                |
| 06065 | Riverside      | \$75,000 to \$99,999   | 40,330  | 26,900  | 13,430        | 3,350      | 16,780                        | 43,680                |
| 06065 | Riverside      | \$100,000 to \$199,999 | 36,920  | 24,790  | 12,130        | 2,970      | 15,100                        | 39,890                |
| 06065 | Riverside      | \$200,000 or more      | 6,060   | 4,670   | 1,390         | 580        | 1,970                         | 6,640                 |
| 06071 | San Bernardino | Under \$25,000         | 70,880  | 62,710  | 8,170         | 12,930     | 21,100                        | 83,810                |
| 06071 | San Bernardino | \$25,000 to \$49,999   | 85,310  | 86,320  | -1,010        | 13,480     | 12,470                        | 98,790                |
| 06071 | San Bernardino | \$50,000 to \$74,999   | 59,530  | 60,480  | -950          | 7,700      | 6,750                         | 67,230                |
| 06071 | San Bernardino | \$75,000 to \$99,999   | 31,610  | 33,930  | -2,320        | 4,020      | 1,700                         | 35,630                |
| 06071 | San Bernardino | \$100,000 to \$199,999 | 27,090  | 30,850  | -3,760        | 2,330      | -1,430                        | 29,420                |
| 06071 | San Bernardino | \$200,000 or more      | 2,960   | 4,830   | -1,870        | 580        | -1,290                        | 3,540                 |
| 06073 | San Diego      | Under \$25,000         | 74,940  | 83,770  | -8,830        | 29,300     | 20,470                        | 104,240               |
| 06073 | San Diego      | \$25,000 to \$49,999   | 107,080 | 125,900 | -18,820       | 32,530     | 13,710                        | 139,610               |
| 06073 | San Diego      | \$50,000 to \$74,999   | 77,240  | 90,430  | -13,190       | 20,640     |                               |                       |
| 06073 | San Diego      | \$75,000 to \$99,999   | 45,830  | 47,170  | -1,340        | 9,320      | 7,980                         | 55,150                |
| 06073 | San Diego      | \$100,000 to \$199,999 | 54,690  | 49,470  | 5,220         | 10,300     |                               |                       |
| 06073 | San Diego      | \$200,000 or more      | 13,070  | 10,750  | 2,320         | 1,990      |                               |                       |