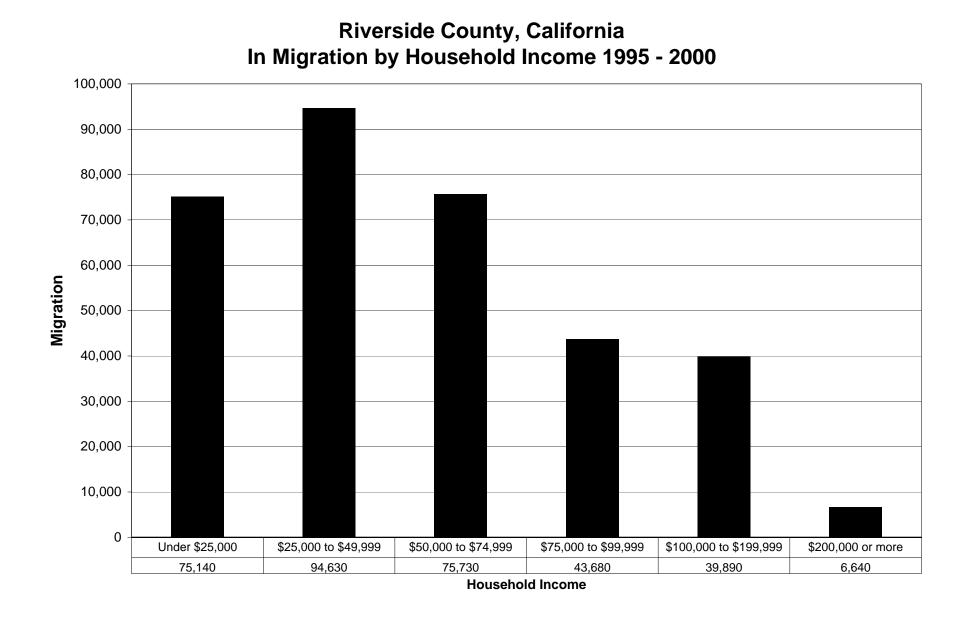

**Household Income** 

Imperial County, California

Household Income

Household Income

| FIPS  | COUNTY         | HOUSEHOLD INCOME       | INFLOW  | OUTFLOW | NET_MIGRATION | INFLOWINTL | NET_MIGRATION_WITH_INFLOWINTL | INFLOW_AND_INFLOWINTL |
|-------|----------------|------------------------|---------|---------|---------------|------------|-------------------------------|-----------------------|
| 06025 | Imperial       | Under \$25,000         | 4,700   | 6,260   | -1,560        | 2,790      | 1,230                         | 7,490                 |
| 06025 | Imperial       | \$25,000 to \$49,999   | 3,370   | 7,090   | -3,720        | 2,290      | -1,430                        | 5,660                 |
| 06025 | Imperial       | \$50,000 to \$74,999   | 2,020   | 3,910   | -1,890        | 670        | -1,220                        | 2,690                 |
| 06025 | Imperial       | \$75,000 to \$99,999   | 1,130   | 1,770   | -640          | 310        | -330                          | 1,440                 |
| 06025 | Imperial       | \$100,000 to \$199,999 | 820     | 1,250   | -430          | 280        | -150                          | 1,100                 |
| 06025 | Imperial       | \$200,000 or more      | 50      | 80      | -30           | 140        | 110                           | 190                   |
| 06029 | Kern           | Under \$25,000         | 21,210  | 25,280  | -4,070        | 6,530      | 2,460                         | 27,740                |
| 06029 | Kern           | \$25,000 to \$49,999   | 22,680  | 29,090  | -6,410        | 5,410      | -1,000                        | 28,090                |
| 06029 | Kern           | \$50,000 to \$74,999   | 13,500  | 19,070  | -5,570        | 2,670      | -2,900                        | 16,170                |
| 06029 | Kern           | \$75,000 to \$99,999   | 6,820   | 10,090  | -3,270        | 940        | -2,330                        | 7,760                 |
| 06029 | Kern           | \$100,000 to \$199,999 | 4,740   | 8,820   | -4,080        | 650        | -3,430                        | 5,390                 |
| 06029 | Kern           | \$200,000 or more      | 830     | 1,220   | -390          | 130        | -260                          | 960                   |
| 06037 | Los Angeles    | Under \$25,000         | 134,170 | 263,770 | -129,600      | 170,990    | 41,390                        | 305,160               |
| 06037 | Los Angeles    | \$25,000 to \$49,999   | 150,550 | 320,100 | -169,550      | 139,760    | -29,790                       | 290,310               |
| 06037 | Los Angeles    | \$50,000 to \$74,999   | 112,620 | 220,110 | -107,490      | 71,840     | -35,650                       | 184,460               |
| 06037 | Los Angeles    | \$75,000 to \$99,999   | 69,960  | 129,510 | -59,550       | 35,010     | -24,540                       | 104,970               |
| 06037 | Los Angeles    | \$100,000 to \$199,999 | 85,350  | 149,590 | -64,240       | 32,330     | -31,910                       | 117,680               |
| 06037 | Los Angeles    | \$200,000 or more      | 23,290  | 40,180  | -16,890       | 7,740      | -9,150                        | 31,030                |
| 06059 | Orange         | Under \$25,000         | 47,410  | 80,050  | -32,640       | 29,260     | -3,380                        | 76,670                |
| 06059 | Orange         | \$25,000 to \$49,999   | 75,600  | 110,550 | -34,950       | 38,920     | 3,970                         | 114,520               |
| 06059 | Orange         | \$50,000 to \$74,999   | 73,600  | 82,360  | -8,760        | 26,280     | 17,520                        | 99,880                |
| 06059 | Orange         | \$75,000 to \$99,999   | 53,710  | 53,460  | 250           | 14,260     | 14,510                        | 67,970                |
| 06059 | Orange         | \$100,000 to \$199,999 | 79,540  | 61,670  | 17,870        | 14,310     | 32,180                        | 93,850                |
| 06059 | Orange         | \$200,000 or more      | 19,970  | 14,450  | 5,520         | 2,840      | 8,360                         | 22,810                |
| 06065 | Riverside      | Under \$25,000         | 62,500  | 50,360  | 12,140        | 12,640     | 24,780                        | 75,140                |
| 06065 | Riverside      | \$25,000 to \$49,999   | 82,920  | 64,080  | 18,840        | 11,710     | 30,550                        | 94,630                |
| 06065 | Riverside      | \$50,000 to \$74,999   | 69,390  | 45,870  | 23,520        | 6,340      | 29,860                        | 75,730                |
| 06065 | Riverside      | \$75,000 to \$99,999   | 40,330  | 26,900  | 13,430        | 3,350      | 16,780                        | 43,680                |
| 06065 | Riverside      | \$100,000 to \$199,999 | 36,920  | 24,790  | 12,130        | 2,970      | 15,100                        | 39,890                |
| 06065 | Riverside      | \$200,000 or more      | 6,060   | 4,670   | 1,390         | 580        | 1,970                         | 6,640                 |
| 06071 | San Bernardino | Under \$25,000         | 70,880  | 62,710  | 8,170         | 12,930     | 21,100                        | 83,810                |
| 06071 | San Bernardino | \$25,000 to \$49,999   | 85,310  | 86,320  | -1,010        | 13,480     | 12,470                        | 98,790                |
| 06071 | San Bernardino | \$50,000 to \$74,999   | 59,530  | 60,480  | -950          | 7,700      | 6,750                         | 67,230                |
| 06071 | San Bernardino | \$75,000 to \$99,999   | 31,610  | 33,930  | -2,320        | 4,020      | 1,700                         | 35,630                |
| 06071 | San Bernardino | \$100,000 to \$199,999 | 27,090  | 30,850  | -3,760        | 2,330      | -1,430                        | 29,420                |
| 06071 | San Bernardino | \$200,000 or more      | 2,960   | 4,830   | -1,870        | 580        | -1,290                        | 3,540                 |
| 06073 | San Diego      | Under \$25,000         | 74,940  | 83,770  | -8,830        | 29,300     | 20,470                        | 104,240               |
| 06073 | San Diego      | \$25,000 to \$49,999   | 107,080 | 125,900 | -18,820       | 32,530     | 13,710                        | 139,610               |
| 06073 | San Diego      | \$50,000 to \$74,999   | 77,240  | 90,430  | -13,190       | 20,640     |                               |                       |
| 06073 | San Diego      | \$75,000 to \$99,999   | 45,830  | 47,170  | -1,340        | 9,320      | 7,980                         | 55,150                |
| 06073 | San Diego      | \$100,000 to \$199,999 | 54,690  | 49,470  | 5,220         | 10,300     |                               |                       |
| 06073 | San Diego      | \$200,000 or more      | 13,070  | 10,750  | 2,320         | 1,990      |                               |                       |