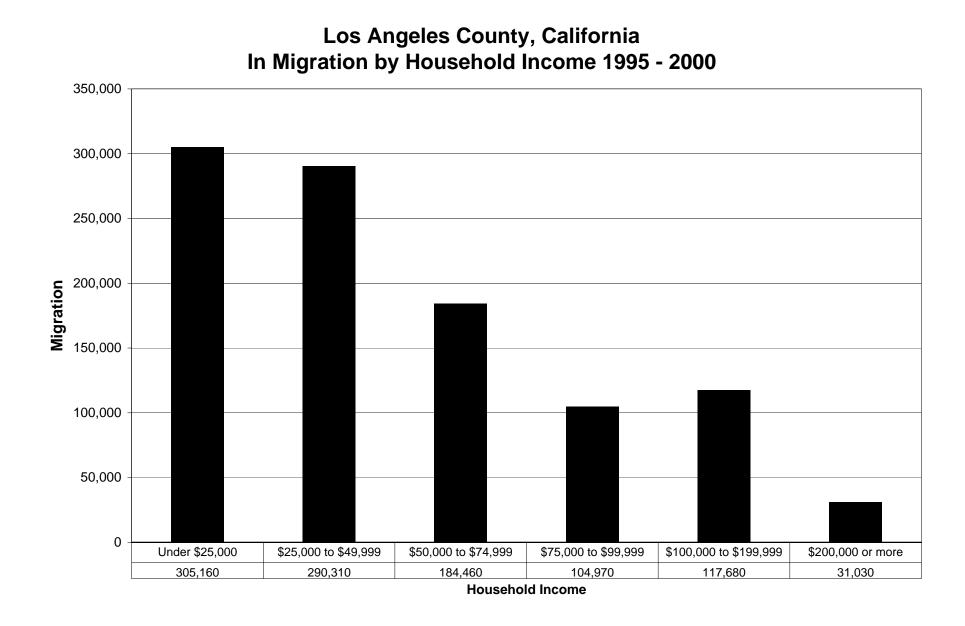

**Household Income** 

Imperial County, California

Household Income

Household Income

| FIPS  | COUNTY         | HOUSEHOLD INCOME       | INFLOW  | OUTFLOW | NET_MIGRATION | INFLOWINTL | NET_MIGRATION_WITH_INFLOWINTL | INFLOW_AND_INFLOWINTL |
|-------|----------------|------------------------|---------|---------|---------------|------------|-------------------------------|-----------------------|
| 06025 | Imperial       | Under \$25,000         | 4,700   | 6,260   | -1,560        | 2,790      | 1,230                         | 7,490                 |
| 06025 | Imperial       | \$25,000 to \$49,999   | 3,370   | 7,090   | -3,720        | 2,290      | -1,430                        | 5,660                 |
| 06025 | Imperial       | \$50,000 to \$74,999   | 2,020   | 3,910   | -1,890        | 670        | -1,220                        | 2,690                 |
| 06025 | Imperial       | \$75,000 to \$99,999   | 1,130   | 1,770   | -640          | 310        | -330                          | 1,440                 |
| 06025 | Imperial       | \$100,000 to \$199,999 | 820     | 1,250   | -430          | 280        | -150                          | 1,100                 |
| 06025 | Imperial       | \$200,000 or more      | 50      | 80      | -30           | 140        | 110                           | 190                   |
| 06029 | Kern           | Under \$25,000         | 21,210  | 25,280  | -4,070        | 6,530      | 2,460                         | 27,740                |
| 06029 | Kern           | \$25,000 to \$49,999   | 22,680  | 29,090  | -6,410        | 5,410      | -1,000                        | 28,090                |
| 06029 | Kern           | \$50,000 to \$74,999   | 13,500  | 19,070  | -5,570        | 2,670      | -2,900                        | 16,170                |
| 06029 | Kern           | \$75,000 to \$99,999   | 6,820   | 10,090  | -3,270        | 940        | -2,330                        | 7,760                 |
| 06029 | Kern           | \$100,000 to \$199,999 | 4,740   | 8,820   | -4,080        | 650        | -3,430                        | 5,390                 |
| 06029 | Kern           | \$200,000 or more      | 830     | 1,220   | -390          | 130        | -260                          | 960                   |
| 06037 | Los Angeles    | Under \$25,000         | 134,170 | 263,770 | -129,600      | 170,990    | 41,390                        | 305,160               |
| 06037 | Los Angeles    | \$25,000 to \$49,999   | 150,550 | 320,100 | -169,550      | 139,760    | -29,790                       | 290,310               |
| 06037 | Los Angeles    | \$50,000 to \$74,999   | 112,620 | 220,110 | -107,490      | 71,840     | -35,650                       | 184,460               |
| 06037 | Los Angeles    | \$75,000 to \$99,999   | 69,960  | 129,510 | -59,550       | 35,010     | -24,540                       | 104,970               |
| 06037 | Los Angeles    | \$100,000 to \$199,999 | 85,350  | 149,590 | -64,240       | 32,330     | -31,910                       | 117,680               |
| 06037 | Los Angeles    | \$200,000 or more      | 23,290  | 40,180  | -16,890       | 7,740      | -9,150                        | 31,030                |
| 06059 | Orange         | Under \$25,000         | 47,410  | 80,050  | -32,640       | 29,260     | -3,380                        | 76,670                |
| 06059 | Orange         | \$25,000 to \$49,999   | 75,600  | 110,550 | -34,950       | 38,920     | 3,970                         | 114,520               |
| 06059 | Orange         | \$50,000 to \$74,999   | 73,600  | 82,360  | -8,760        | 26,280     | 17,520                        | 99,880                |
| 06059 | Orange         | \$75,000 to \$99,999   | 53,710  | 53,460  | 250           | 14,260     | 14,510                        | 67,970                |
| 06059 | Orange         | \$100,000 to \$199,999 | 79,540  | 61,670  | 17,870        | 14,310     | 32,180                        | 93,850                |
| 06059 | Orange         | \$200,000 or more      | 19,970  | 14,450  | 5,520         | 2,840      | 8,360                         | 22,810                |
| 06065 | Riverside      | Under \$25,000         | 62,500  | 50,360  | 12,140        | 12,640     | 24,780                        | 75,140                |
| 06065 | Riverside      | \$25,000 to \$49,999   | 82,920  | 64,080  | 18,840        | 11,710     | 30,550                        | 94,630                |
| 06065 | Riverside      | \$50,000 to \$74,999   | 69,390  | 45,870  | 23,520        | 6,340      | 29,860                        | 75,730                |
| 06065 | Riverside      | \$75,000 to \$99,999   | 40,330  | 26,900  | 13,430        | 3,350      | 16,780                        | 43,680                |
| 06065 | Riverside      | \$100,000 to \$199,999 | 36,920  | 24,790  | 12,130        | 2,970      | 15,100                        | 39,890                |
| 06065 | Riverside      | \$200,000 or more      | 6,060   | 4,670   | 1,390         | 580        | 1,970                         | 6,640                 |
| 06071 | San Bernardino | Under \$25,000         | 70,880  | 62,710  | 8,170         | 12,930     | 21,100                        | 83,810                |
| 06071 | San Bernardino | \$25,000 to \$49,999   | 85,310  | 86,320  | -1,010        | 13,480     | 12,470                        | 98,790                |
| 06071 | San Bernardino | \$50,000 to \$74,999   | 59,530  | 60,480  | -950          | 7,700      | 6,750                         | 67,230                |
| 06071 | San Bernardino | \$75,000 to \$99,999   | 31,610  | 33,930  | -2,320        | 4,020      | 1,700                         | 35,630                |
| 06071 | San Bernardino | \$100,000 to \$199,999 | 27,090  | 30,850  | -3,760        | 2,330      | -1,430                        | 29,420                |
| 06071 | San Bernardino | \$200,000 or more      | 2,960   | 4,830   | -1,870        | 580        | -1,290                        | 3,540                 |
| 06073 | San Diego      | Under \$25,000         | 74,940  | 83,770  | -8,830        | 29,300     | 20,470                        | 104,240               |
| 06073 | San Diego      | \$25,000 to \$49,999   | 107,080 | 125,900 | -18,820       | 32,530     | 13,710                        | 139,610               |
| 06073 | San Diego      | \$50,000 to \$74,999   | 77,240  | 90,430  | -13,190       | 20,640     |                               |                       |
| 06073 | San Diego      | \$75,000 to \$99,999   | 45,830  | 47,170  | -1,340        | 9,320      | 7,980                         | 55,150                |
| 06073 | San Diego      | \$100,000 to \$199,999 | 54,690  | 49,470  | 5,220         | 10,300     |                               |                       |
| 06073 | San Diego      | \$200,000 or more      | 13,070  | 10,750  | 2,320         | 1,990      |                               |                       |