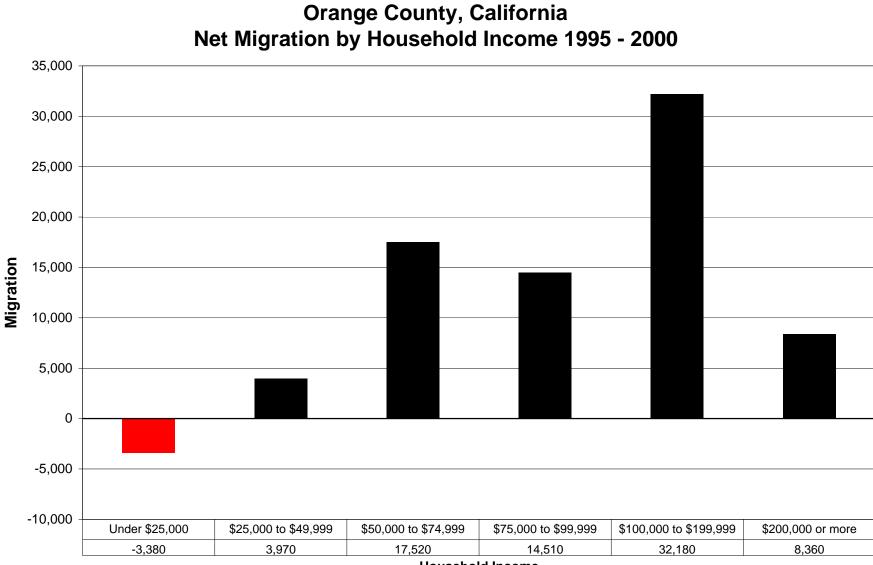

**Household Income** 

Imperial County, California

Household Income

Household Income

| FIPS  | COUNTY         | HOUSEHOLD INCOME       | INFLOW  | OUTFLOW | NET_MIGRATION | INFLOWINTL | NET_MIGRATION_WITH_INFLOWINTL | INFLOW_AND_INFLOWINTL |
|-------|----------------|------------------------|---------|---------|---------------|------------|-------------------------------|-----------------------|
| 06025 | Imperial       | Under \$25,000         | 4,700   | 6,260   | -1,560        | 2,790      | 1,230                         | 7,490                 |
| 06025 | Imperial       | \$25,000 to \$49,999   | 3,370   | 7,090   | -3,720        | 2,290      | -1,430                        | 5,660                 |
| 06025 | Imperial       | \$50,000 to \$74,999   | 2,020   | 3,910   | -1,890        | 670        | -1,220                        | 2,690                 |
| 06025 | Imperial       | \$75,000 to \$99,999   | 1,130   | 1,770   | -640          | 310        | -330                          | 1,440                 |
| 06025 | Imperial       | \$100,000 to \$199,999 | 820     | 1,250   | -430          | 280        | -150                          | 1,100                 |
| 06025 | Imperial       | \$200,000 or more      | 50      | 80      | -30           | 140        | 110                           | 190                   |
| 06029 | Kern           | Under \$25,000         | 21,210  | 25,280  | -4,070        | 6,530      | 2,460                         | 27,740                |
| 06029 | Kern           | \$25,000 to \$49,999   | 22,680  | 29,090  | -6,410        | 5,410      | -1,000                        | 28,090                |
| 06029 | Kern           | \$50,000 to \$74,999   | 13,500  | 19,070  | -5,570        | 2,670      | -2,900                        | 16,170                |
| 06029 | Kern           | \$75,000 to \$99,999   | 6,820   | 10,090  | -3,270        | 940        | -2,330                        | 7,760                 |
| 06029 | Kern           | \$100,000 to \$199,999 | 4,740   | 8,820   | -4,080        | 650        | -3,430                        | 5,390                 |
| 06029 | Kern           | \$200,000 or more      | 830     | 1,220   | -390          | 130        | -260                          | 960                   |
| 06037 | Los Angeles    | Under \$25,000         | 134,170 | 263,770 | -129,600      | 170,990    | 41,390                        | 305,160               |
| 06037 | Los Angeles    | \$25,000 to \$49,999   | 150,550 | 320,100 | -169,550      | 139,760    | -29,790                       | 290,310               |
| 06037 | Los Angeles    | \$50,000 to \$74,999   | 112,620 | 220,110 | -107,490      | 71,840     | -35,650                       | 184,460               |
| 06037 | Los Angeles    | \$75,000 to \$99,999   | 69,960  | 129,510 | -59,550       | 35,010     | -24,540                       | 104,970               |
| 06037 | Los Angeles    | \$100,000 to \$199,999 | 85,350  | 149,590 | -64,240       | 32,330     | -31,910                       | 117,680               |
| 06037 | Los Angeles    | \$200,000 or more      | 23,290  | 40,180  | -16,890       | 7,740      | -9,150                        | 31,030                |
| 06059 | Orange         | Under \$25,000         | 47,410  | 80,050  | -32,640       | 29,260     | -3,380                        | 76,670                |
| 06059 | Orange         | \$25,000 to \$49,999   | 75,600  | 110,550 | -34,950       | 38,920     | 3,970                         | 114,520               |
| 06059 | Orange         | \$50,000 to \$74,999   | 73,600  | 82,360  | -8,760        | 26,280     | 17,520                        | 99,880                |
| 06059 | Orange         | \$75,000 to \$99,999   | 53,710  | 53,460  | 250           | 14,260     | 14,510                        | 67,970                |
| 06059 | Orange         | \$100,000 to \$199,999 | 79,540  | 61,670  | 17,870        | 14,310     | 32,180                        | 93,850                |
| 06059 | Orange         | \$200,000 or more      | 19,970  | 14,450  | 5,520         | 2,840      | 8,360                         | 22,810                |
| 06065 | Riverside      | Under \$25,000         | 62,500  | 50,360  | 12,140        | 12,640     | 24,780                        | 75,140                |
| 06065 | Riverside      | \$25,000 to \$49,999   | 82,920  | 64,080  | 18,840        | 11,710     | 30,550                        | 94,630                |
| 06065 | Riverside      | \$50,000 to \$74,999   | 69,390  | 45,870  | 23,520        | 6,340      | 29,860                        | 75,730                |
| 06065 | Riverside      | \$75,000 to \$99,999   | 40,330  | 26,900  | 13,430        | 3,350      | 16,780                        | 43,680                |
| 06065 | Riverside      | \$100,000 to \$199,999 | 36,920  | 24,790  | 12,130        | 2,970      | 15,100                        | 39,890                |
| 06065 | Riverside      | \$200,000 or more      | 6,060   | 4,670   | 1,390         | 580        | 1,970                         | 6,640                 |
| 06071 | San Bernardino | Under \$25,000         | 70,880  | 62,710  | 8,170         | 12,930     | 21,100                        | 83,810                |
| 06071 | San Bernardino | \$25,000 to \$49,999   | 85,310  | 86,320  | -1,010        | 13,480     | 12,470                        | 98,790                |
| 06071 | San Bernardino | \$50,000 to \$74,999   | 59,530  | 60,480  | -950          | 7,700      | 6,750                         | 67,230                |
| 06071 | San Bernardino | \$75,000 to \$99,999   | 31,610  | 33,930  | -2,320        | 4,020      | 1,700                         | 35,630                |
| 06071 | San Bernardino | \$100,000 to \$199,999 | 27,090  | 30,850  | -3,760        | 2,330      | -1,430                        | 29,420                |
| 06071 | San Bernardino | \$200,000 or more      | 2,960   | 4,830   | -1,870        | 580        | -1,290                        | 3,540                 |
| 06073 | San Diego      | Under \$25,000         | 74,940  | 83,770  | -8,830        | 29,300     | 20,470                        | 104,240               |
| 06073 | San Diego      | \$25,000 to \$49,999   | 107,080 | 125,900 | -18,820       | 32,530     | 13,710                        | 139,610               |
| 06073 | San Diego      | \$50,000 to \$74,999   | 77,240  | 90,430  | -13,190       | 20,640     |                               |                       |
| 06073 | San Diego      | \$75,000 to \$99,999   | 45,830  | 47,170  | -1,340        | 9,320      | 7,980                         | 55,150                |
| 06073 | San Diego      | \$100,000 to \$199,999 | 54,690  | 49,470  | 5,220         | 10,300     |                               |                       |
| 06073 | San Diego      | \$200,000 or more      | 13,070  | 10,750  | 2,320         | 1,990      |                               |                       |