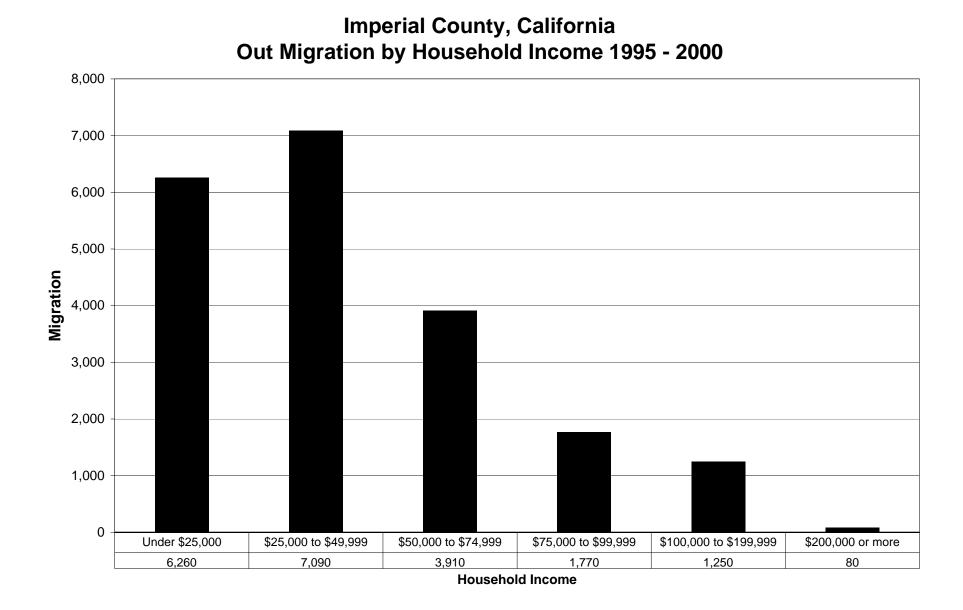

**Household Income** 

Imperial County, California

Household Income

Household Income

| FIPS  | COUNTY         | HOUSEHOLD INCOME       | INFLOW  | OUTFLOW | NET_MIGRATION | INFLOWINTL | NET_MIGRATION_WITH_INFLOWINTL | INFLOW_AND_INFLOWINTL |
|-------|----------------|------------------------|---------|---------|---------------|------------|-------------------------------|-----------------------|
| 06025 | Imperial       | Under \$25,000         | 4,700   | 6,260   | -1,560        | 2,790      | 1,230                         | 7,490                 |
| 06025 | Imperial       | \$25,000 to \$49,999   | 3,370   | 7,090   | -3,720        | 2,290      | -1,430                        | 5,660                 |
| 06025 | Imperial       | \$50,000 to \$74,999   | 2,020   | 3,910   | -1,890        | 670        | -1,220                        | 2,690                 |
| 06025 | Imperial       | \$75,000 to \$99,999   | 1,130   | 1,770   | -640          | 310        | -330                          | 1,440                 |
| 06025 | Imperial       | \$100,000 to \$199,999 | 820     | 1,250   | -430          | 280        | -150                          | 1,100                 |
| 06025 | Imperial       | \$200,000 or more      | 50      | 80      | -30           | 140        | 110                           | 190                   |
| 06029 | Kern           | Under \$25,000         | 21,210  | 25,280  | -4,070        | 6,530      | 2,460                         | 27,740                |
| 06029 | Kern           | \$25,000 to \$49,999   | 22,680  | 29,090  | -6,410        | 5,410      | -1,000                        | 28,090                |
| 06029 | Kern           | \$50,000 to \$74,999   | 13,500  | 19,070  | -5,570        | 2,670      | -2,900                        | 16,170                |
| 06029 | Kern           | \$75,000 to \$99,999   | 6,820   | 10,090  | -3,270        | 940        | -2,330                        | 7,760                 |
| 06029 | Kern           | \$100,000 to \$199,999 | 4,740   | 8,820   | -4,080        | 650        | -3,430                        | 5,390                 |
| 06029 | Kern           | \$200,000 or more      | 830     | 1,220   | -390          | 130        | -260                          | 960                   |
| 06037 | Los Angeles    | Under \$25,000         | 134,170 | 263,770 | -129,600      | 170,990    | 41,390                        | 305,160               |
| 06037 | Los Angeles    | \$25,000 to \$49,999   | 150,550 | 320,100 | -169,550      | 139,760    | -29,790                       | 290,310               |
| 06037 | Los Angeles    | \$50,000 to \$74,999   | 112,620 | 220,110 | -107,490      | 71,840     | -35,650                       | 184,460               |
| 06037 | Los Angeles    | \$75,000 to \$99,999   | 69,960  | 129,510 | -59,550       | 35,010     | -24,540                       | 104,970               |
| 06037 | Los Angeles    | \$100,000 to \$199,999 | 85,350  | 149,590 | -64,240       | 32,330     | -31,910                       | 117,680               |
| 06037 | Los Angeles    | \$200,000 or more      | 23,290  | 40,180  | -16,890       | 7,740      | -9,150                        | 31,030                |
| 06059 | Orange         | Under \$25,000         | 47,410  | 80,050  | -32,640       | 29,260     | -3,380                        | 76,670                |
| 06059 | Orange         | \$25,000 to \$49,999   | 75,600  | 110,550 | -34,950       | 38,920     | 3,970                         | 114,520               |
| 06059 | Orange         | \$50,000 to \$74,999   | 73,600  | 82,360  | -8,760        | 26,280     | 17,520                        | 99,880                |
| 06059 | Orange         | \$75,000 to \$99,999   | 53,710  | 53,460  | 250           | 14,260     | 14,510                        | 67,970                |
| 06059 | Orange         | \$100,000 to \$199,999 | 79,540  | 61,670  | 17,870        | 14,310     | 32,180                        | 93,850                |
| 06059 | Orange         | \$200,000 or more      | 19,970  | 14,450  | 5,520         | 2,840      | 8,360                         | 22,810                |
| 06065 | Riverside      | Under \$25,000         | 62,500  | 50,360  | 12,140        | 12,640     | 24,780                        | 75,140                |
| 06065 | Riverside      | \$25,000 to \$49,999   | 82,920  | 64,080  | 18,840        | 11,710     | 30,550                        | 94,630                |
| 06065 | Riverside      | \$50,000 to \$74,999   | 69,390  | 45,870  | 23,520        | 6,340      | 29,860                        | 75,730                |
| 06065 | Riverside      | \$75,000 to \$99,999   | 40,330  | 26,900  | 13,430        | 3,350      | 16,780                        | 43,680                |
| 06065 | Riverside      | \$100,000 to \$199,999 | 36,920  | 24,790  | 12,130        | 2,970      | 15,100                        | 39,890                |
| 06065 | Riverside      | \$200,000 or more      | 6,060   | 4,670   | 1,390         | 580        | 1,970                         | 6,640                 |
| 06071 | San Bernardino | Under \$25,000         | 70,880  | 62,710  | 8,170         | 12,930     | 21,100                        | 83,810                |
| 06071 | San Bernardino | \$25,000 to \$49,999   | 85,310  | 86,320  | -1,010        | 13,480     | 12,470                        | 98,790                |
| 06071 | San Bernardino | \$50,000 to \$74,999   | 59,530  | 60,480  | -950          | 7,700      | 6,750                         | 67,230                |
| 06071 | San Bernardino | \$75,000 to \$99,999   | 31,610  | 33,930  | -2,320        | 4,020      | 1,700                         | 35,630                |
| 06071 | San Bernardino | \$100,000 to \$199,999 | 27,090  | 30,850  | -3,760        | 2,330      | -1,430                        | 29,420                |
| 06071 | San Bernardino | \$200,000 or more      | 2,960   | 4,830   | -1,870        | 580        | -1,290                        | 3,540                 |
| 06073 | San Diego      | Under \$25,000         | 74,940  | 83,770  | -8,830        | 29,300     | 20,470                        | 104,240               |
| 06073 | San Diego      | \$25,000 to \$49,999   | 107,080 | 125,900 | -18,820       | 32,530     | 13,710                        | 139,610               |
| 06073 | San Diego      | \$50,000 to \$74,999   | 77,240  | 90,430  | -13,190       | 20,640     |                               |                       |
| 06073 | San Diego      | \$75,000 to \$99,999   | 45,830  | 47,170  | -1,340        | 9,320      | 7,980                         | 55,150                |
| 06073 | San Diego      | \$100,000 to \$199,999 | 54,690  | 49,470  | 5,220         | 10,300     |                               |                       |
| 06073 | San Diego      | \$200,000 or more      | 13,070  | 10,750  | 2,320         | 1,990      |                               |                       |