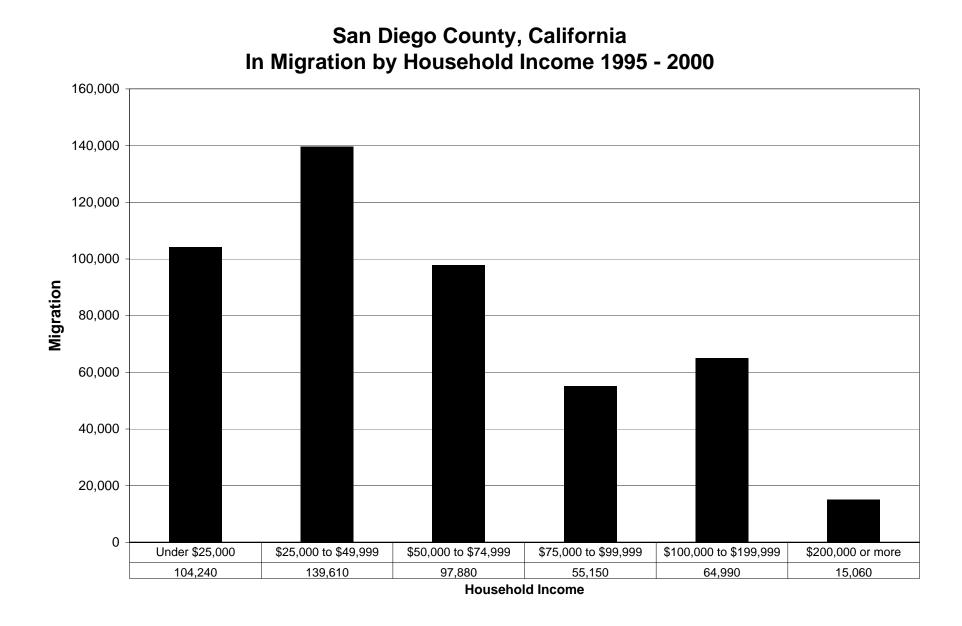

**Household Income** 

Imperial County, California

Household Income

Household Income

| FIPS  | COUNTY         | HOUSEHOLD INCOME       | INFLOW  | OUTFLOW | NET_MIGRATION | INFLOWINTL | NET_MIGRATION_WITH_INFLOWINTL | INFLOW_AND_INFLOWINTL |
|-------|----------------|------------------------|---------|---------|---------------|------------|-------------------------------|-----------------------|
| 06025 | Imperial       | Under \$25,000         | 4,700   | 6,260   | -1,560        | 2,790      | 1,230                         | 7,490                 |
| 06025 | Imperial       | \$25,000 to \$49,999   | 3,370   | 7,090   | -3,720        | 2,290      | -1,430                        | 5,660                 |
| 06025 | Imperial       | \$50,000 to \$74,999   | 2,020   | 3,910   | -1,890        | 670        | -1,220                        | 2,690                 |
| 06025 | Imperial       | \$75,000 to \$99,999   | 1,130   | 1,770   | -640          | 310        | -330                          | 1,440                 |
| 06025 | Imperial       | \$100,000 to \$199,999 | 820     | 1,250   | -430          | 280        | -150                          | 1,100                 |
| 06025 | Imperial       | \$200,000 or more      | 50      | 80      | -30           | 140        | 110                           | 190                   |
| 06029 | Kern           | Under \$25,000         | 21,210  | 25,280  | -4,070        | 6,530      | 2,460                         | 27,740                |
| 06029 | Kern           | \$25,000 to \$49,999   | 22,680  | 29,090  | -6,410        | 5,410      | -1,000                        | 28,090                |
| 06029 | Kern           | \$50,000 to \$74,999   | 13,500  | 19,070  | -5,570        | 2,670      | -2,900                        | 16,170                |
| 06029 | Kern           | \$75,000 to \$99,999   | 6,820   | 10,090  | -3,270        | 940        | -2,330                        | 7,760                 |
| 06029 | Kern           | \$100,000 to \$199,999 | 4,740   | 8,820   | -4,080        | 650        | -3,430                        | 5,390                 |
| 06029 | Kern           | \$200,000 or more      | 830     | 1,220   | -390          | 130        | -260                          | 960                   |
| 06037 | Los Angeles    | Under \$25,000         | 134,170 | 263,770 | -129,600      | 170,990    | 41,390                        | 305,160               |
| 06037 | Los Angeles    | \$25,000 to \$49,999   | 150,550 | 320,100 | -169,550      | 139,760    | -29,790                       | 290,310               |
| 06037 | Los Angeles    | \$50,000 to \$74,999   | 112,620 | 220,110 | -107,490      | 71,840     | -35,650                       | 184,460               |
| 06037 | Los Angeles    | \$75,000 to \$99,999   | 69,960  | 129,510 | -59,550       | 35,010     | -24,540                       | 104,970               |
| 06037 | Los Angeles    | \$100,000 to \$199,999 | 85,350  | 149,590 | -64,240       | 32,330     | -31,910                       | 117,680               |
| 06037 | Los Angeles    | \$200,000 or more      | 23,290  | 40,180  | -16,890       | 7,740      | -9,150                        | 31,030                |
| 06059 | Orange         | Under \$25,000         | 47,410  | 80,050  | -32,640       | 29,260     | -3,380                        | 76,670                |
| 06059 | Orange         | \$25,000 to \$49,999   | 75,600  | 110,550 | -34,950       | 38,920     | 3,970                         | 114,520               |
| 06059 | Orange         | \$50,000 to \$74,999   | 73,600  | 82,360  | -8,760        | 26,280     | 17,520                        | 99,880                |
| 06059 | Orange         | \$75,000 to \$99,999   | 53,710  | 53,460  | 250           | 14,260     | 14,510                        | 67,970                |
| 06059 | Orange         | \$100,000 to \$199,999 | 79,540  | 61,670  | 17,870        | 14,310     | 32,180                        | 93,850                |
| 06059 | Orange         | \$200,000 or more      | 19,970  | 14,450  | 5,520         | 2,840      | 8,360                         | 22,810                |
| 06065 | Riverside      | Under \$25,000         | 62,500  | 50,360  | 12,140        | 12,640     | 24,780                        | 75,140                |
| 06065 | Riverside      | \$25,000 to \$49,999   | 82,920  | 64,080  | 18,840        | 11,710     | 30,550                        | 94,630                |
| 06065 | Riverside      | \$50,000 to \$74,999   | 69,390  | 45,870  | 23,520        | 6,340      | 29,860                        | 75,730                |
| 06065 | Riverside      | \$75,000 to \$99,999   | 40,330  | 26,900  | 13,430        | 3,350      | 16,780                        | 43,680                |
| 06065 | Riverside      | \$100,000 to \$199,999 | 36,920  | 24,790  | 12,130        | 2,970      | 15,100                        | 39,890                |
| 06065 | Riverside      | \$200,000 or more      | 6,060   | 4,670   | 1,390         | 580        | 1,970                         | 6,640                 |
| 06071 | San Bernardino | Under \$25,000         | 70,880  | 62,710  | 8,170         | 12,930     | 21,100                        | 83,810                |
| 06071 | San Bernardino | \$25,000 to \$49,999   | 85,310  | 86,320  | -1,010        | 13,480     | 12,470                        | 98,790                |
| 06071 | San Bernardino | \$50,000 to \$74,999   | 59,530  | 60,480  | -950          | 7,700      | 6,750                         | 67,230                |
| 06071 | San Bernardino | \$75,000 to \$99,999   | 31,610  | 33,930  | -2,320        | 4,020      | 1,700                         | 35,630                |
| 06071 | San Bernardino | \$100,000 to \$199,999 | 27,090  | 30,850  | -3,760        | 2,330      | -1,430                        | 29,420                |
| 06071 | San Bernardino | \$200,000 or more      | 2,960   | 4,830   | -1,870        | 580        | -1,290                        | 3,540                 |
| 06073 | San Diego      | Under \$25,000         | 74,940  | 83,770  | -8,830        | 29,300     | 20,470                        | 104,240               |
| 06073 | San Diego      | \$25,000 to \$49,999   | 107,080 | 125,900 | -18,820       | 32,530     | 13,710                        | 139,610               |
| 06073 | San Diego      | \$50,000 to \$74,999   | 77,240  | 90,430  | -13,190       | 20,640     |                               |                       |
| 06073 | San Diego      | \$75,000 to \$99,999   | 45,830  | 47,170  | -1,340        | 9,320      | 7,980                         | 55,150                |
| 06073 | San Diego      | \$100,000 to \$199,999 | 54,690  | 49,470  | 5,220         | 10,300     |                               |                       |
| 06073 | San Diego      | \$200,000 or more      | 13,070  | 10,750  | 2,320         | 1,990      |                               |                       |