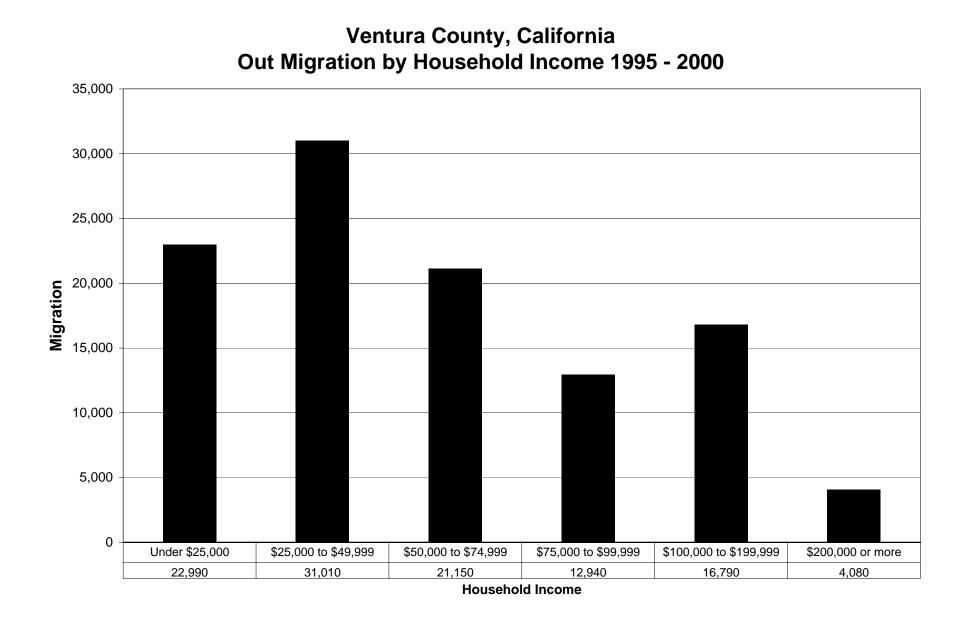

| 06111 | Ventura | Under \$25,000         | 12,240 | 22,990 | -10,750 | 4,530 | -6,220 | 16,770 |
|-------|---------|------------------------|--------|--------|---------|-------|--------|--------|
| 06111 | Ventura | \$25,000 to \$49,999   | 22,180 | 31,010 | -8,830  | 5,650 | -3,180 | 27,830 |
| 06111 | Ventura | \$50,000 to \$74,999   | 22,180 | 21,150 | 1,030   | 4,950 | 5,980  | 27,130 |
| 06111 | Ventura | \$75,000 to \$99,999   | 18,460 | 12,940 | 5,520   | 2,880 | 8,400  | 21,340 |
| 06111 | Ventura | \$100,000 to \$199,999 | 26,410 | 16,790 | 9,620   | 2,750 | 12,370 | 29,160 |
| 06111 | Ventura | \$200,000 or more      | 6,050  | 4,080  | 1,970   | 520   | 2,490  | 6,570  |