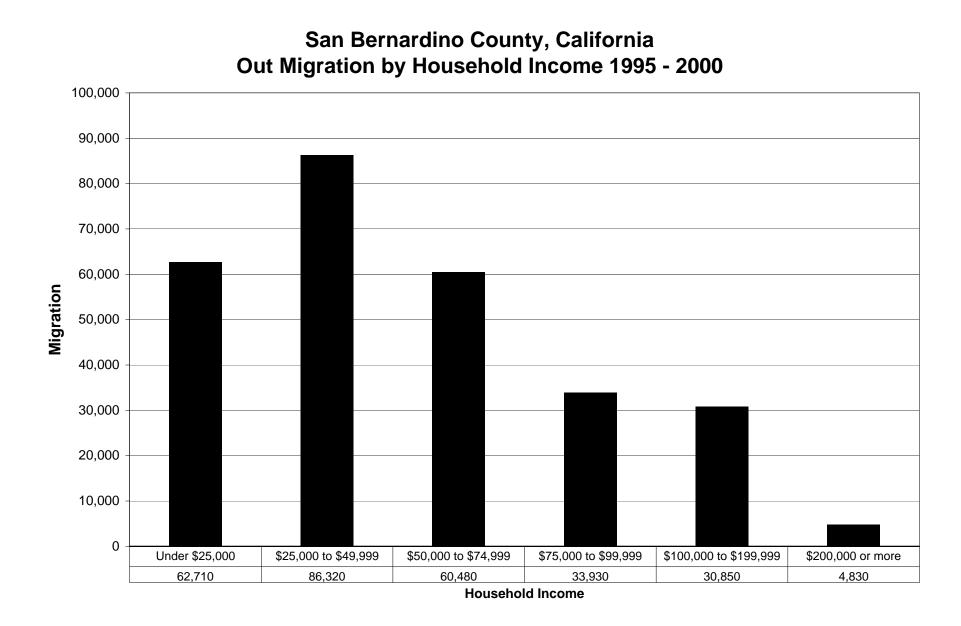

**Household Income** 

Imperial County, California

Household Income

Household Income

| FIPS  | COUNTY         | HOUSEHOLD INCOME       | INFLOW  | OUTFLOW | NET_MIGRATION | INFLOWINTL | NET_MIGRATION_WITH_INFLOWINTL | INFLOW_AND_INFLOWINTL |
|-------|----------------|------------------------|---------|---------|---------------|------------|-------------------------------|-----------------------|
| 06025 | Imperial       | Under \$25,000         | 4,700   | 6,260   | -1,560        | 2,790      | 1,230                         | 7,490                 |
| 06025 | Imperial       | \$25,000 to \$49,999   | 3,370   | 7,090   | -3,720        | 2,290      | -1,430                        | 5,660                 |
| 06025 | Imperial       | \$50,000 to \$74,999   | 2,020   | 3,910   | -1,890        | 670        | -1,220                        | 2,690                 |
| 06025 | Imperial       | \$75,000 to \$99,999   | 1,130   | 1,770   | -640          | 310        | -330                          | 1,440                 |
| 06025 | Imperial       | \$100,000 to \$199,999 | 820     | 1,250   | -430          | 280        | -150                          | 1,100                 |
| 06025 | Imperial       | \$200,000 or more      | 50      | 80      | -30           | 140        | 110                           | 190                   |
| 06029 | Kern           | Under \$25,000         | 21,210  | 25,280  | -4,070        | 6,530      | 2,460                         | 27,740                |
| 06029 | Kern           | \$25,000 to \$49,999   | 22,680  | 29,090  | -6,410        | 5,410      | -1,000                        | 28,090                |
| 06029 | Kern           | \$50,000 to \$74,999   | 13,500  | 19,070  | -5,570        | 2,670      | -2,900                        | 16,170                |
| 06029 | Kern           | \$75,000 to \$99,999   | 6,820   | 10,090  | -3,270        | 940        | -2,330                        | 7,760                 |
| 06029 | Kern           | \$100,000 to \$199,999 | 4,740   | 8,820   | -4,080        | 650        | -3,430                        | 5,390                 |
| 06029 | Kern           | \$200,000 or more      | 830     | 1,220   | -390          | 130        | -260                          | 960                   |
| 06037 | Los Angeles    | Under \$25,000         | 134,170 | 263,770 | -129,600      | 170,990    | 41,390                        | 305,160               |
| 06037 | Los Angeles    | \$25,000 to \$49,999   | 150,550 | 320,100 | -169,550      | 139,760    | -29,790                       | 290,310               |
| 06037 | Los Angeles    | \$50,000 to \$74,999   | 112,620 | 220,110 | -107,490      | 71,840     | -35,650                       | 184,460               |
| 06037 | Los Angeles    | \$75,000 to \$99,999   | 69,960  | 129,510 | -59,550       | 35,010     | -24,540                       | 104,970               |
| 06037 | Los Angeles    | \$100,000 to \$199,999 | 85,350  | 149,590 | -64,240       | 32,330     | -31,910                       | 117,680               |
| 06037 | Los Angeles    | \$200,000 or more      | 23,290  | 40,180  | -16,890       | 7,740      | -9,150                        | 31,030                |
| 06059 | Orange         | Under \$25,000         | 47,410  | 80,050  | -32,640       | 29,260     | -3,380                        | 76,670                |
| 06059 | Orange         | \$25,000 to \$49,999   | 75,600  | 110,550 | -34,950       | 38,920     | 3,970                         | 114,520               |
| 06059 | Orange         | \$50,000 to \$74,999   | 73,600  | 82,360  | -8,760        | 26,280     | 17,520                        | 99,880                |
| 06059 | Orange         | \$75,000 to \$99,999   | 53,710  | 53,460  | 250           | 14,260     | 14,510                        | 67,970                |
| 06059 | Orange         | \$100,000 to \$199,999 | 79,540  | 61,670  | 17,870        | 14,310     | 32,180                        | 93,850                |
| 06059 | Orange         | \$200,000 or more      | 19,970  | 14,450  | 5,520         | 2,840      | 8,360                         | 22,810                |
| 06065 | Riverside      | Under \$25,000         | 62,500  | 50,360  | 12,140        | 12,640     | 24,780                        | 75,140                |
| 06065 | Riverside      | \$25,000 to \$49,999   | 82,920  | 64,080  | 18,840        | 11,710     | 30,550                        | 94,630                |
| 06065 | Riverside      | \$50,000 to \$74,999   | 69,390  | 45,870  | 23,520        | 6,340      | 29,860                        | 75,730                |
| 06065 | Riverside      | \$75,000 to \$99,999   | 40,330  | 26,900  | 13,430        | 3,350      | 16,780                        | 43,680                |
| 06065 | Riverside      | \$100,000 to \$199,999 | 36,920  | 24,790  | 12,130        | 2,970      | 15,100                        | 39,890                |
| 06065 | Riverside      | \$200,000 or more      | 6,060   | 4,670   | 1,390         | 580        | 1,970                         | 6,640                 |
| 06071 | San Bernardino | Under \$25,000         | 70,880  | 62,710  | 8,170         | 12,930     | 21,100                        | 83,810                |
| 06071 | San Bernardino | \$25,000 to \$49,999   | 85,310  | 86,320  | -1,010        | 13,480     | 12,470                        | 98,790                |
| 06071 | San Bernardino | \$50,000 to \$74,999   | 59,530  | 60,480  | -950          | 7,700      | 6,750                         | 67,230                |
| 06071 | San Bernardino | \$75,000 to \$99,999   | 31,610  | 33,930  | -2,320        | 4,020      | 1,700                         | 35,630                |
| 06071 | San Bernardino | \$100,000 to \$199,999 | 27,090  | 30,850  | -3,760        | 2,330      | -1,430                        | 29,420                |
| 06071 | San Bernardino | \$200,000 or more      | 2,960   | 4,830   | -1,870        | 580        | -1,290                        | 3,540                 |
| 06073 | San Diego      | Under \$25,000         | 74,940  | 83,770  | -8,830        | 29,300     | 20,470                        | 104,240               |
| 06073 | San Diego      | \$25,000 to \$49,999   | 107,080 | 125,900 | -18,820       | 32,530     | 13,710                        | 139,610               |
| 06073 | San Diego      | \$50,000 to \$74,999   | 77,240  | 90,430  | -13,190       | 20,640     |                               |                       |
| 06073 | San Diego      | \$75,000 to \$99,999   | 45,830  | 47,170  | -1,340        | 9,320      | 7,980                         | 55,150                |
| 06073 | San Diego      | \$100,000 to \$199,999 | 54,690  | 49,470  | 5,220         | 10,300     |                               |                       |
| 06073 | San Diego      | \$200,000 or more      | 13,070  | 10,750  | 2,320         | 1,990      |                               |                       |