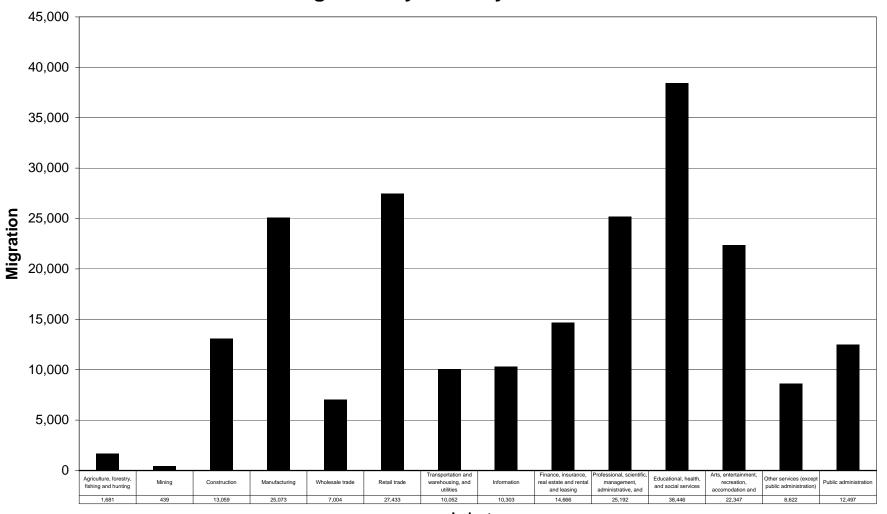

Migration by Industry 1995 - 2000



Industry

### Riverside County, California Net Migration by Industry 1995 - 2000



Industry

### Riverside County, California In Migration by Industry 1995 - 2000



Industry

### Riverside County, California Out Migration by Industry 1995 - 2000



Industry

### San Bernardino County, California Net Migration by Industry 1995 - 2000



Industry

### San Bernardino County, California In Migration by Industry 1995 - 2000



Industry

### San Bernardino County, California Out Migration by Industry 1995 - 2000



Industry

### San Diego County, California Net Migration by Industry 1995 - 2000



Industry

# San Diego County, California In Migration by Industry 1995 - 2000



Industry

# San Diego County, California Out Migration by Industry 1995 - 2000



Industry

### Ventura County, California Net Migration by Industry 1995 - 2000



Industry

### Ventura County, California In Migration by Industry 1995 - 2000



Industry

### Ventura County, California Out Migration by Industry 1995 - 2000



Industry

| FIPS   | COUNTY      | INDUSTRY                                                                            | INFLOW | OUTFLOW | NET_MIGRATION | INFLOWINTL NE | T_MIGRATION_WITH_INFLOWINTL | INFLOW_AND_INFLOWINTL