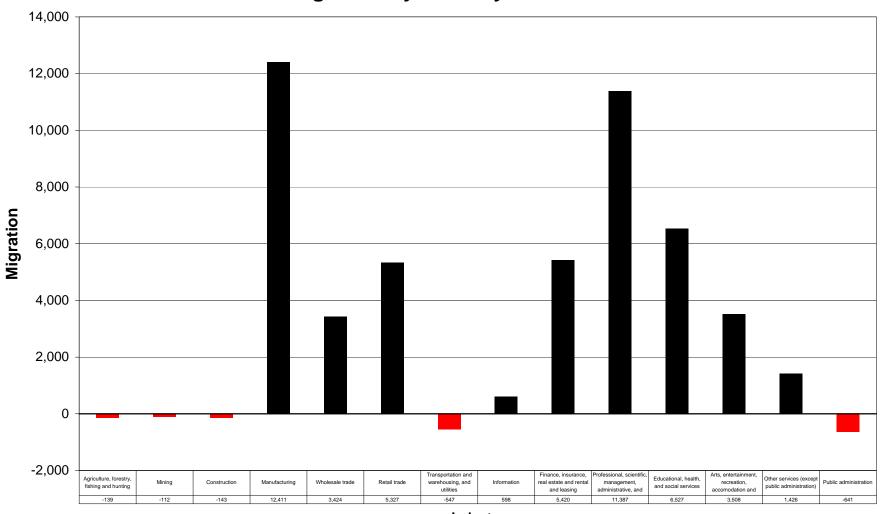

### Los Angeles County, California Net Migration by Industry 1995 - 2000

Industry