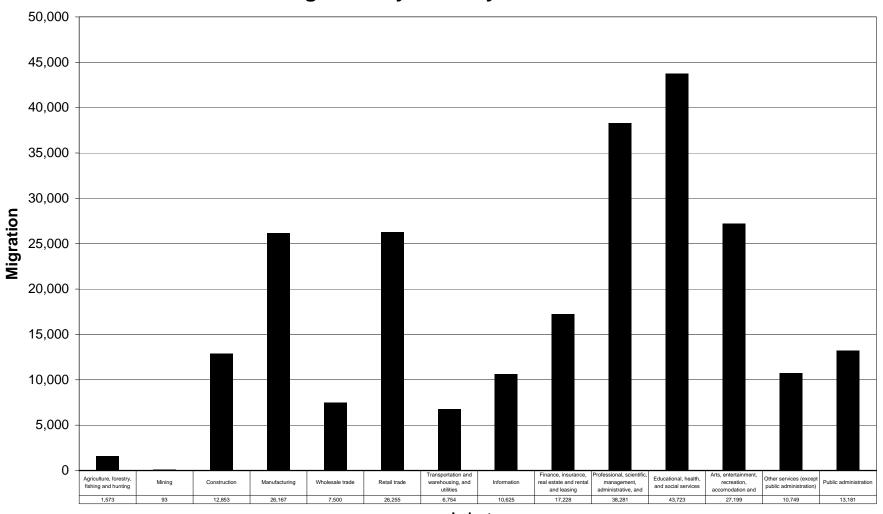

In Migration by Industry 1995 - 2000



Industry

# Orange County, California Out Migration by Industry 1995 - 2000



Industry

### Riverside County, California Net Migration by Industry 1995 - 2000



Industry

### Riverside County, California In Migration by Industry 1995 - 2000



Industry

### Riverside County, California Out Migration by Industry 1995 - 2000



Industry

### San Bernardino County, California Net Migration by Industry 1995 - 2000



Industry

### San Bernardino County, California In Migration by Industry 1995 - 2000



Industry

### San Bernardino County, California Out Migration by Industry 1995 - 2000



Industry

### San Diego County, California Net Migration by Industry 1995 - 2000



Industry

# San Diego County, California In Migration by Industry 1995 - 2000



Industry

# San Diego County, California Out Migration by Industry 1995 - 2000



Industry

### Ventura County, California Net Migration by Industry 1995 - 2000



Industry

### Ventura County, California In Migration by Industry 1995 - 2000



Industry

### Ventura County, California Out Migration by Industry 1995 - 2000



Industry

| FIPS   | COUNTY      | INDUSTRY                                                                            | INFLOW | OUTFLOW | NET_MIGRATION | INFLOWINTL NE | T_MIGRATION_WITH_INFLOWINTL | INFLOW_AND_INFLOWINTL