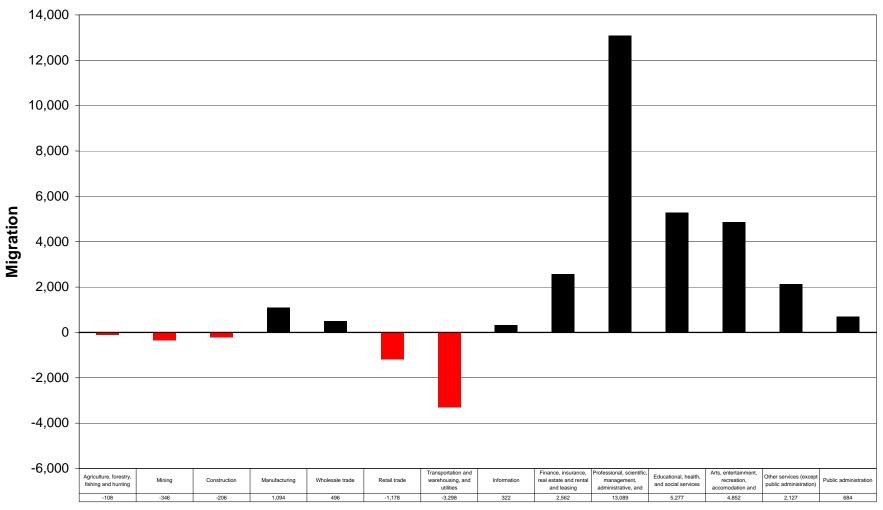

Net Migration by Industry 1995 - 2000



Industry

### Orange County, California In Migration by Industry 1995 - 2000



Industry

# Orange County, California Out Migration by Industry 1995 - 2000



Industry

### Riverside County, California Net Migration by Industry 1995 - 2000



Industry

### Riverside County, California In Migration by Industry 1995 - 2000



Industry

### Riverside County, California Out Migration by Industry 1995 - 2000



Industry

### San Bernardino County, California Net Migration by Industry 1995 - 2000



Industry

### San Bernardino County, California In Migration by Industry 1995 - 2000



Industry

### San Bernardino County, California Out Migration by Industry 1995 - 2000



Industry

### San Diego County, California Net Migration by Industry 1995 - 2000



Industry

# San Diego County, California In Migration by Industry 1995 - 2000



Industry

# San Diego County, California Out Migration by Industry 1995 - 2000



Industry

### Ventura County, California Net Migration by Industry 1995 - 2000



Industry

### Ventura County, California In Migration by Industry 1995 - 2000



Industry

### Ventura County, California Out Migration by Industry 1995 - 2000



Industry

| FIPS   | COUNTY      | INDUSTRY                                                                            | INFLOW | OUTFLOW | NET_MIGRATION | INFLOWINTL NE | T_MIGRATION_WITH_INFLOWINTL | INFLOW_AND_INFLOWINTL