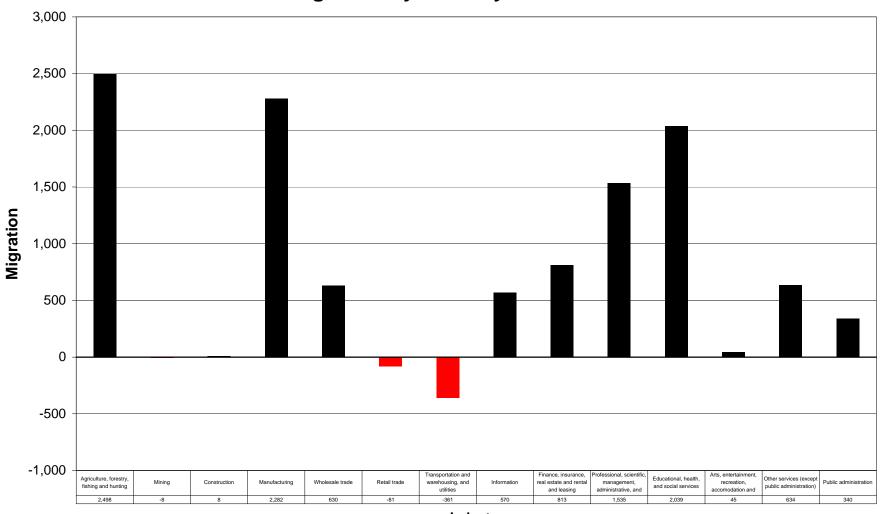

### Los Angeles County, California Net Migration by Industry 1995 - 2000

Industry