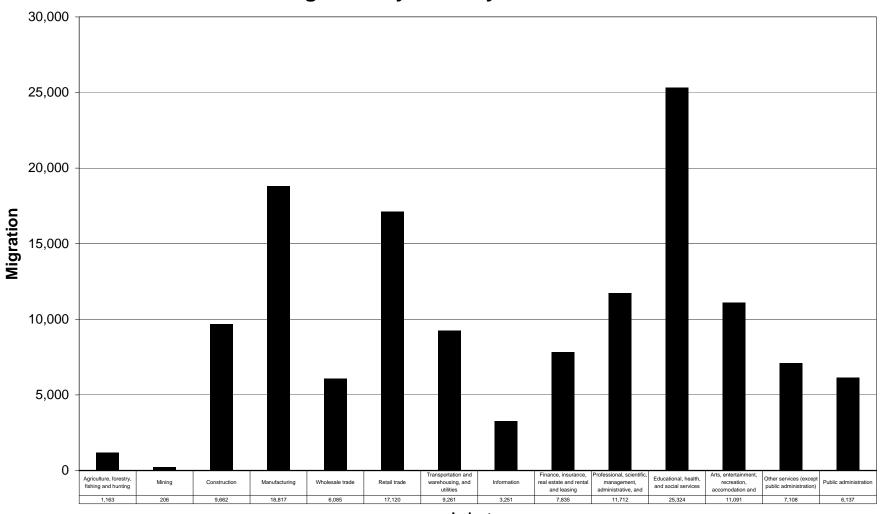

California In Migration by Industry 1995 - 2000



Industry

# Los Angeles County, California Out Migration by Industry 1995 - 2000



Industry

# Orange County, California Net Migration by Industry 1995 - 2000



Industry

### Orange County, California In Migration by Industry 1995 - 2000



Industry

# Orange County, California Out Migration by Industry 1995 - 2000



Industry

### Riverside County, California Net Migration by Industry 1995 - 2000



Industry

### Riverside County, California In Migration by Industry 1995 - 2000



Industry

### Riverside County, California Out Migration by Industry 1995 - 2000



Industry

### San Bernardino County, California Net Migration by Industry 1995 - 2000



Industry

### San Bernardino County, California In Migration by Industry 1995 - 2000



Industry

### San Bernardino County, California Out Migration by Industry 1995 - 2000



Industry

### San Diego County, California Net Migration by Industry 1995 - 2000



Industry

# San Diego County, California In Migration by Industry 1995 - 2000



Industry

# San Diego County, California Out Migration by Industry 1995 - 2000



Industry

### Ventura County, California Net Migration by Industry 1995 - 2000



Industry

### Ventura County, California In Migration by Industry 1995 - 2000



Industry

### Ventura County, California Out Migration by Industry 1995 - 2000



Industry

| FIPS   | COUNTY      | INDUSTRY                                                                            | INFLOW | OUTFLOW | NET_MIGRATION | INFLOWINTL NE | T_MIGRATION_WITH_INFLOWINTL | INFLOW_AND_INFL