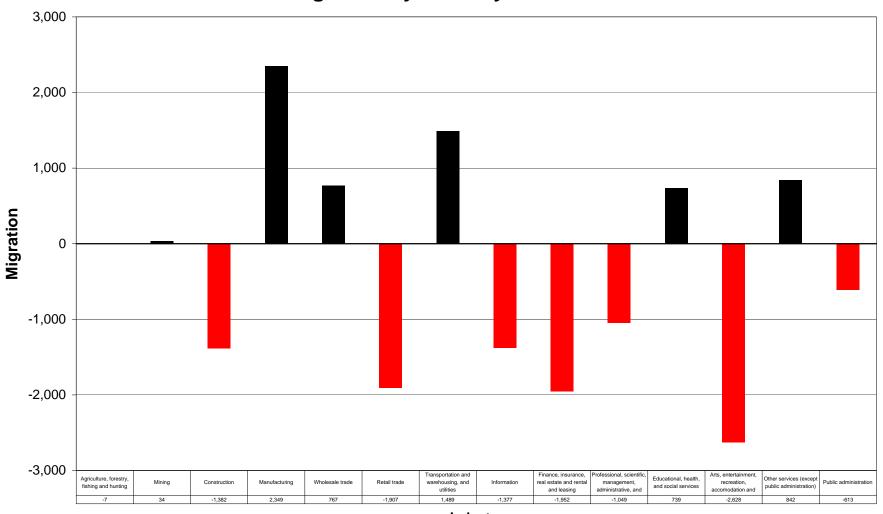

### Los Angeles County, California Net Migration by Industry 1995 - 2000

Industry