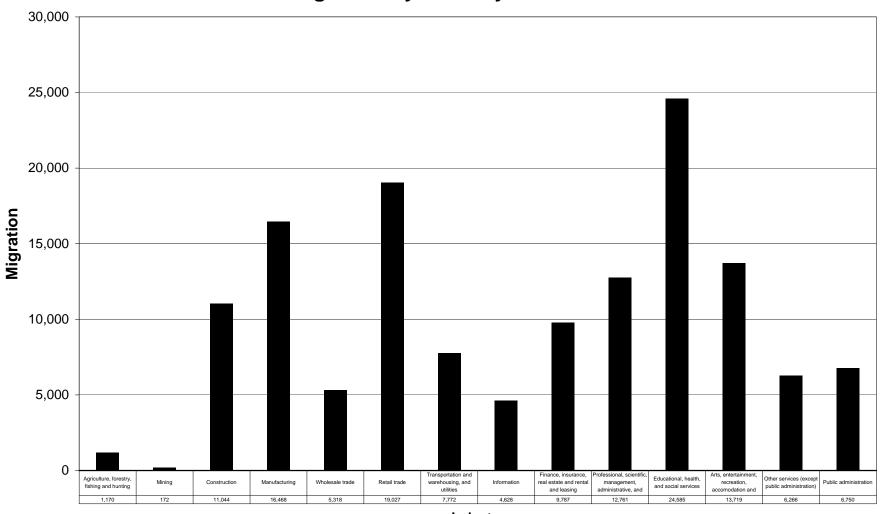

ornia Out Migration by Industry 1995 - 2000



Industry

# Orange County, California Net Migration by Industry 1995 - 2000



Industry

### Orange County, California In Migration by Industry 1995 - 2000



Industry

# Orange County, California Out Migration by Industry 1995 - 2000



Industry

### Riverside County, California Net Migration by Industry 1995 - 2000



Industry

### Riverside County, California In Migration by Industry 1995 - 2000



Industry

### Riverside County, California Out Migration by Industry 1995 - 2000



Industry

### San Bernardino County, California Net Migration by Industry 1995 - 2000



Industry

### San Bernardino County, California In Migration by Industry 1995 - 2000



Industry

### San Bernardino County, California Out Migration by Industry 1995 - 2000



Industry

### San Diego County, California Net Migration by Industry 1995 - 2000



Industry

# San Diego County, California In Migration by Industry 1995 - 2000



Industry

# San Diego County, California Out Migration by Industry 1995 - 2000



Industry

### Ventura County, California Net Migration by Industry 1995 - 2000



Industry

### Ventura County, California In Migration by Industry 1995 - 2000



Industry

### Ventura County, California Out Migration by Industry 1995 - 2000



Industry

| FIPS   | COUNTY      | INDUSTRY                                                                            | INFLOW | OUTFLOW | NET_MIGRATION | INFLOWINTL NE | T_MIGRATION_WITH_INFLOWINTL | INFLOW_AND_INFLOWINTL