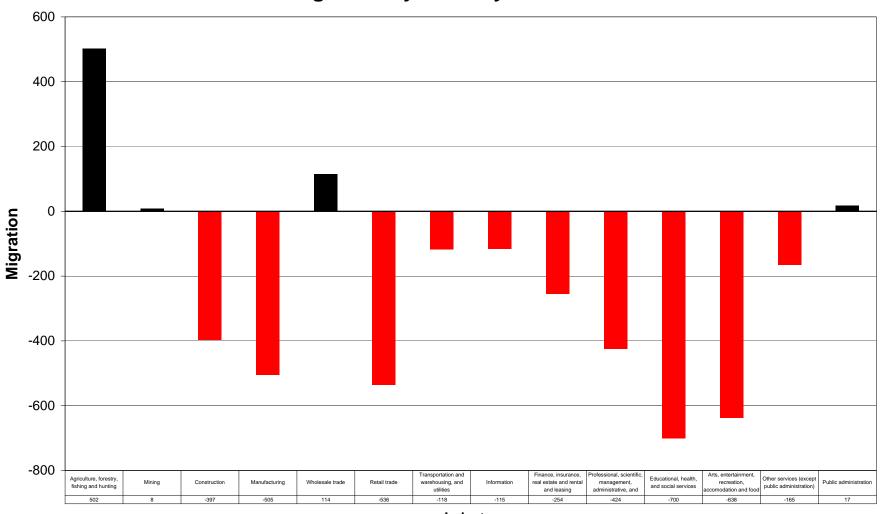

### Imperial County, California Net Migration by Industry 1995 - 2000



Industry

# Imperial County, California In Migration by Industry 1995 - 2000



Industry

# Imperial County, California Out Migration by Industry 1995 - 2000



Industry

### Kern County, California Net Migration by Industry 1995 - 2000



Industry

### Kern County, California In Migration by Industry 1995 - 2000



Industry

# Kern County, California Out Migration by Industry 1995 - 2000



Industry

### Los Angeles County, California Net Migration by Industry 1995 - 2000



Industry

# Los Angeles County, California In Migration by Industry 1995 - 2000



Industry

# Los Angeles County, California Out Migration by Industry 1995 - 2000



Industry

# Orange County, California Net Migration by Industry 1995 - 2000



Industry

### Orange County, California In Migration by Industry 1995 -