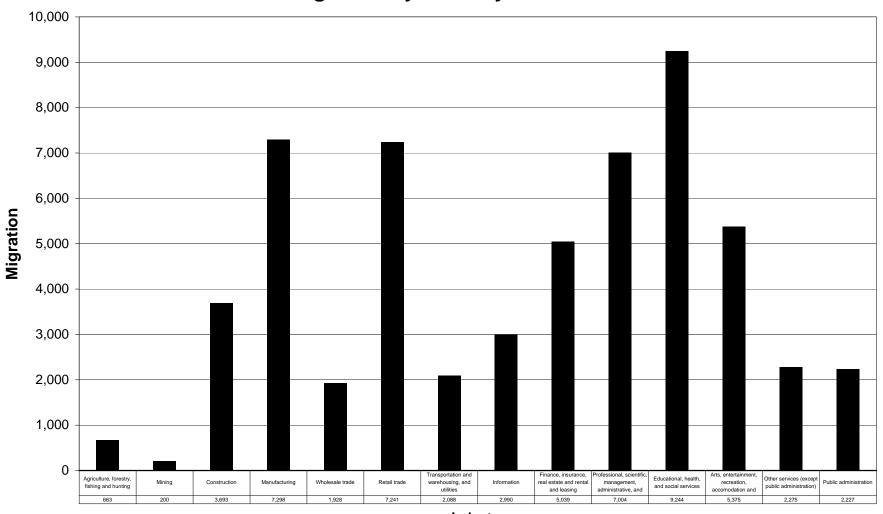

ia Out Migration by Industry 1995 - 2000



Industry

### San Bernardino County, California Net Migration by Industry 1995 - 2000



Industry

### San Bernardino County, California In Migration by Industry 1995 - 2000



Industry

### San Bernardino County, California Out Migration by Industry 1995 - 2000



Industry

### San Diego County, California Net Migration by Industry 1995 - 2000



Industry

# San Diego County, California In Migration by Industry 1995 - 2000



Industry

# San Diego County, California Out Migration by Industry 1995 - 2000



Industry

### Ventura County, California Net Migration by Industry 1995 - 2000



Industry

### Ventura County, California In Migration by Industry 1995 - 2000



Industry

### Ventura County, California Out Migration by Industry 1995 - 2000



Industry

| FIPS   | COUNTY      | INDUSTRY                                                                            | INFLOW | OUTFLOW | NET_MIGRATION | INFLOWINTL NE | T_MIGRATION_WITH_INFLOWINTL | INFLOW_AND_INFLOWINTL