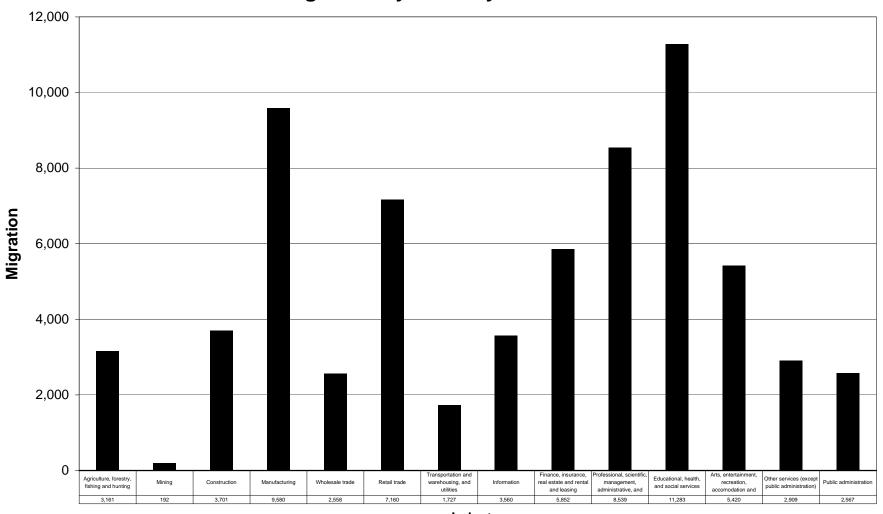

a In Migration by Industry 1995 - 2000



Industry

### Riverside County, California Out Migration by Industry 1995 - 2000



Industry

### San Bernardino County, California Net Migration by Industry 1995 - 2000



Industry

### San Bernardino County, California In Migration by Industry 1995 - 2000



Industry

### San Bernardino County, California Out Migration by Industry 1995 - 2000



Industry

### San Diego County, California Net Migration by Industry 1995 - 2000



Industry

# San Diego County, California In Migration by Industry 1995 - 2000



Industry

# San Diego County, California Out Migration by Industry 1995 - 2000



Industry

### Ventura County, California Net Migration by Industry 1995 - 2000



Industry

### Ventura County, California In Migration by Industry 1995 - 2000



Industry

### Ventura County, California Out Migration by Industry 1995 - 2000



Industry

| FIPS   | COUNTY      | INDUSTRY                                                                            | INFLOW | OUTFLOW | NET_MIGRATION | INFLOWINTL NE | T_MIGRATION_WITH_INFLOWINTL | INFLOW_AND_INFLOWINTL