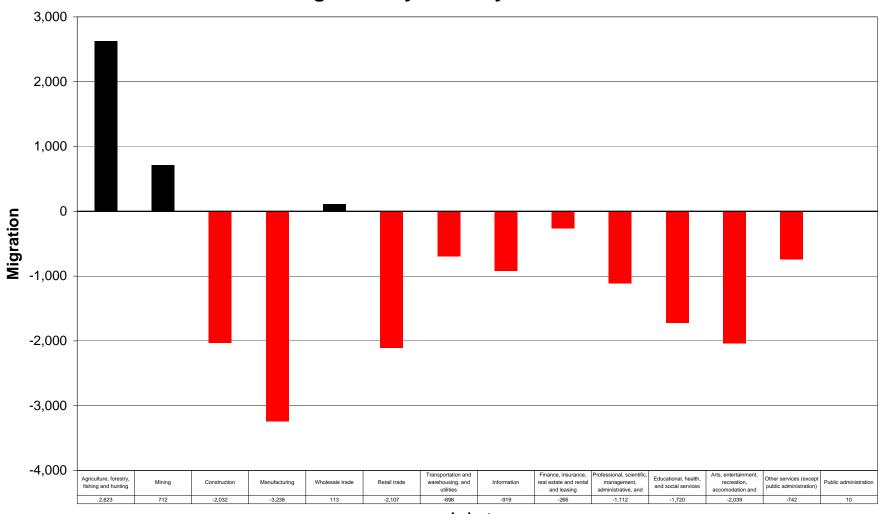

### Los Angeles County, California Net Migration by Industry 1995 - 2000

Industry