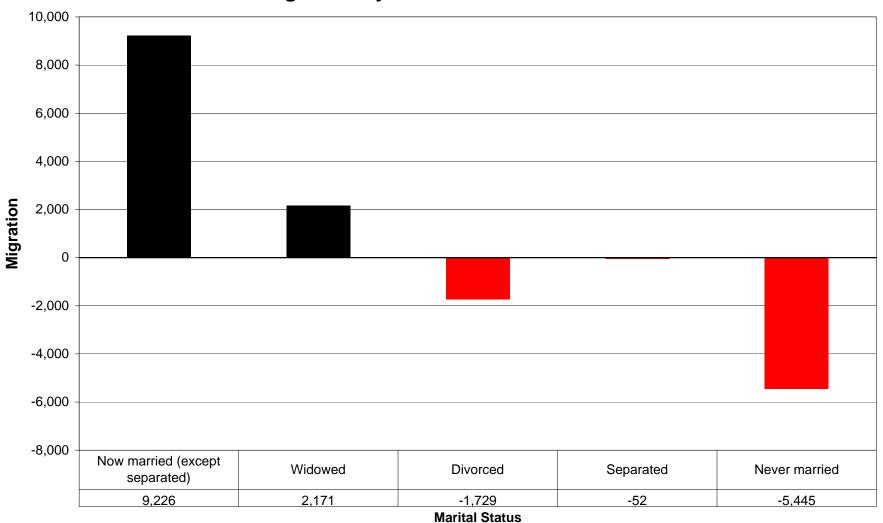

# Imperial County, California Net Migration by Marital Status 1995 - 2000



# Imperial County, California In Migration by Marital Status 1995 - 2000



# Imperial County, California Out Migration by Marital Status 1995 - 2000



# Kern County, California Net Migration by Marital Status 1995 - 2000



# Kern County, California In Migration by Marital Status 1995 - 2000



# Kern County, California Out Migration by Marital Status 1995 - 2000



# **Los Angeles County, California Net Migration by Marital Status 1995 - 2000**



#### Los Angeles County, California In Migration by Marital Status 1995 - 2000



# Los Angeles County, California Out Migration by Marital Status 1995 - 2000



#### **Orange County, California Net Migration by Marital Status 1995 - 2000**



# Orange County, California In Migration by Marital Status 1995 - 2000



# Orange County, California Out Migration by Marital Status 1995 - 2000



#### Riverside County, California Net Migration by Marital Status 1995 - 2000



#### Riverside County, California In Migration by Marital Status 1995 - 2000



# Riverside Cou