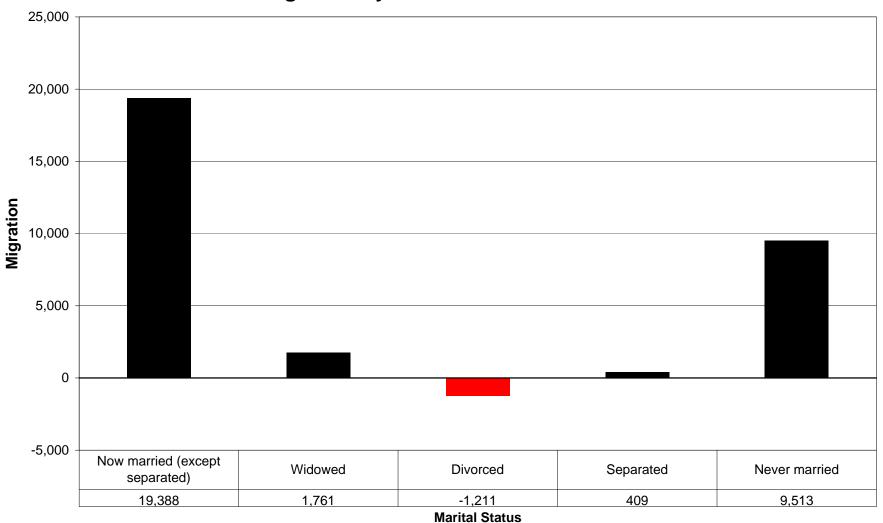

# **Los Angeles County, California Net Migration by Marital Status 1995 - 2000**