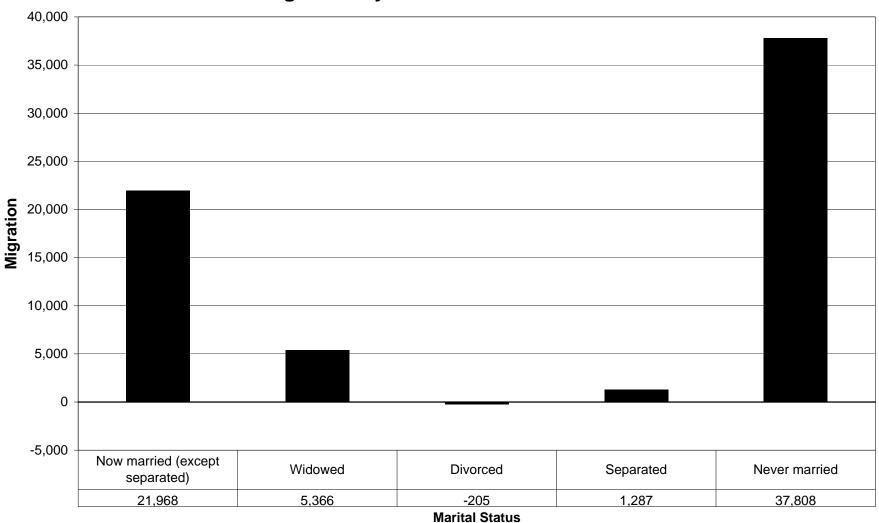

# **Los Angeles County, California Net Migration by Marital Status 1995 - 2000**