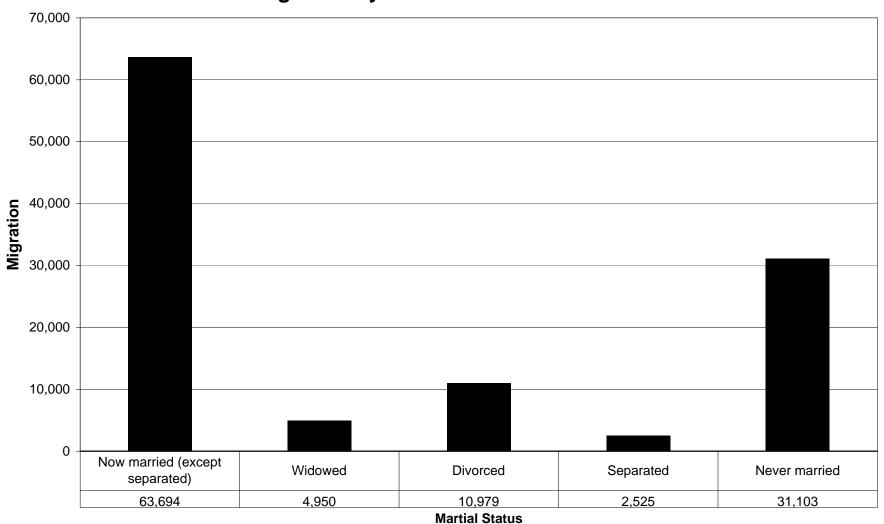

side County, California In Migration by Marital Status 1995 - 2000



# Riverside County, California Out Migration by Marital Status 1995 - 2000



#### San Bernardino County, California Net Migration by Marital Status 1995 - 2000



#### San Bernardino County, California In Migration by Marital Status 1995 - 2000



#### San Bernardino County, California Out Migration by Marital Status 1995 - 2000



#### San Diego County, California **Net Migration by Marital Status 1995 - 2000**



# San Diego County, California In Migration by Marital Status 1995 - 2000



#### San Diego County, California Out Migration by Marital Status 1995 - 2000



#### Ventura County, California Net Migration by Marital Status 1995 - 2000



# Ventura County, California In Migration by Marital Status 1995 - 2000



# Ventura County, California Out Migration by Marital Status 1995 - 2000



| Monte   Mont | FIPS  | COUNTY         | MARITAL STATUS                 | INFLOW  | OUTFLOW N | NET_MIGRATION_I | NFLOWINTL 1 | NET_MIGRATION_WITH_INFLOWINTL | INFLOW_AND_INFLOWINTL |
|--------------------------------------------------------------------------------------------------------------------------------------------------------------------------------------------------------------------------------------------------------------------------------------------------------------------------------------------------------------------------------------------------------------------------------------------------------------------------------------------------------------------------------------------------------