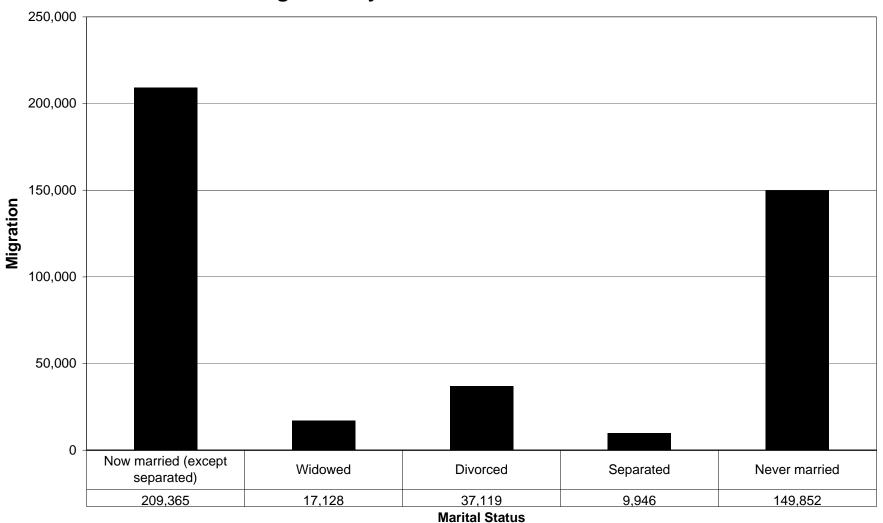

arital Status 1995 - 2000



# Imperial County, California In Migration by Marital Status 1995 - 2000



# Imperial County, California Out Migration by Marital Status 1995 - 2000



# Kern County, California Net Migration by Marital Status 1995 - 2000



# Kern County, California In Migration by Marital Status 1995 - 2000



# Kern County, California Out Migration by Marital Status 1995 - 2000



# **Los Angeles County, California Net Migration by Marital Status 1995 - 2000**



#### Los Angeles County, California In Migration by Marital Status 1995 - 2000



# Los Angeles County, California Out Migration by Marital Status 1995 - 2000



#### **Orange County, California Net Migration by Marital Status 1995 - 2000**



# Orange County, California In Migration by Marital Status 1995 - 2000



# Orange County, California Out Migration by Marital Status 1995 - 2000



#### Riverside County, California Net Migration by Marital Status 1995 - 2000



#### Riverside County, California In Migration by Marital Status 1995 - 2000



# Riverside County, California Out Migration by Marital Status 1995 - 2000



#### San Bernardino County, California Net Migration by Marital Status 1995 - 2000



#### San Bernardino County, California In Migration by Marital Status 1995 - 2000



#### San Bernardino County, California Out Migration by Marital Status 1995 - 2000



#### San Diego County, California **Net Migration by Marital Status 1995 - 2000**



# San Diego County, California In Migration by Marital Status 1995 - 2000



#### San Diego County, California Out Migration by Marital Status