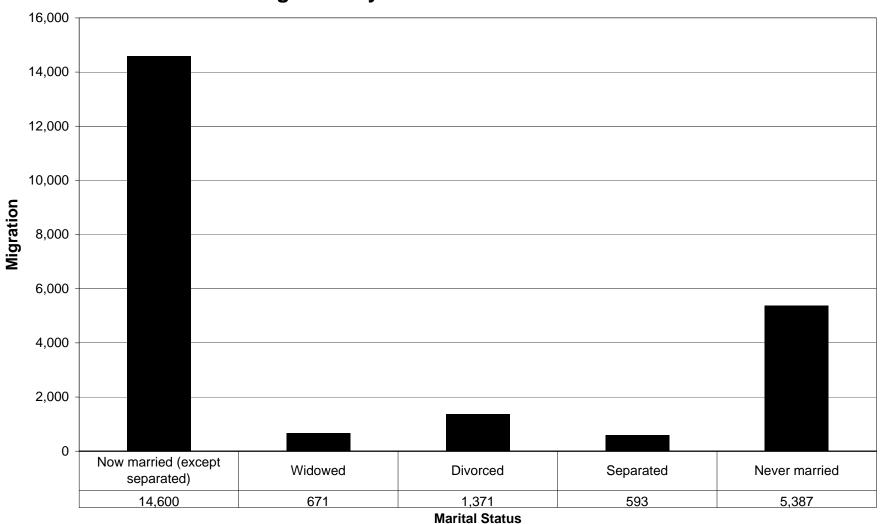

# Imperial County, California Net Migration by Marital Status 1995 - 2000



# Imperial County, California In Migration by Marital Status 1995 - 2000



# Imperial County, California Out Migration by Marital Status 1995 - 2000



# Kern County, California Net Migration by Marital Status 1995 - 2000



# Kern County, California In Migration by Marital Status 1995 - 2000



# Kern County, California Out Migration by Marital Status 1995 - 2000



# **Los Angeles County, California Net Migration by Marital Status 1995 - 2000**



#### Los Angeles County, California In Migration by Marital Status 1995 - 2000



# Los Angeles County, California Out Migration by Marital Status 1995 - 2000



#### **Orange County, California Net Migration by Marital Status 1995 - 2000**



# Orange County, California In Migration by Marital Status 1995 - 2000



# Orange County, California Out Migration by Marital Status 1995 - 2000



#### Riverside County, Cal