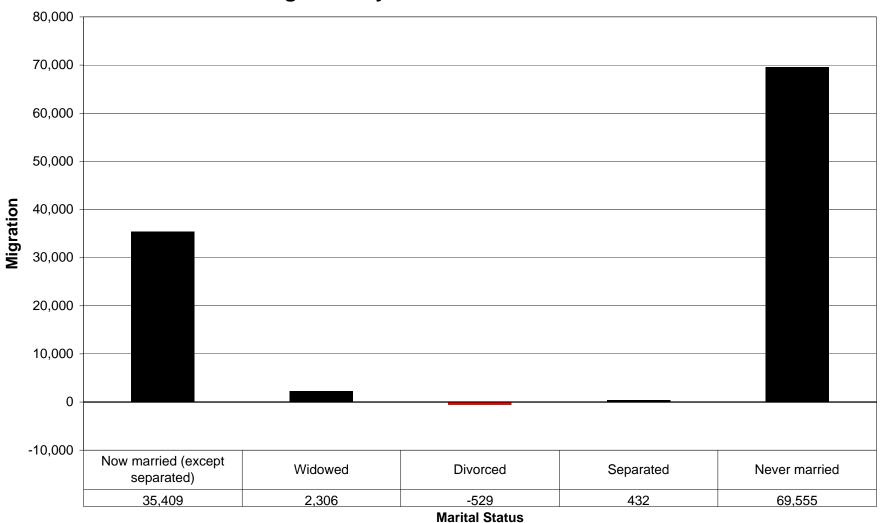

# **Los Angeles County, California Net Migration by Marital Status 1995 - 2000**