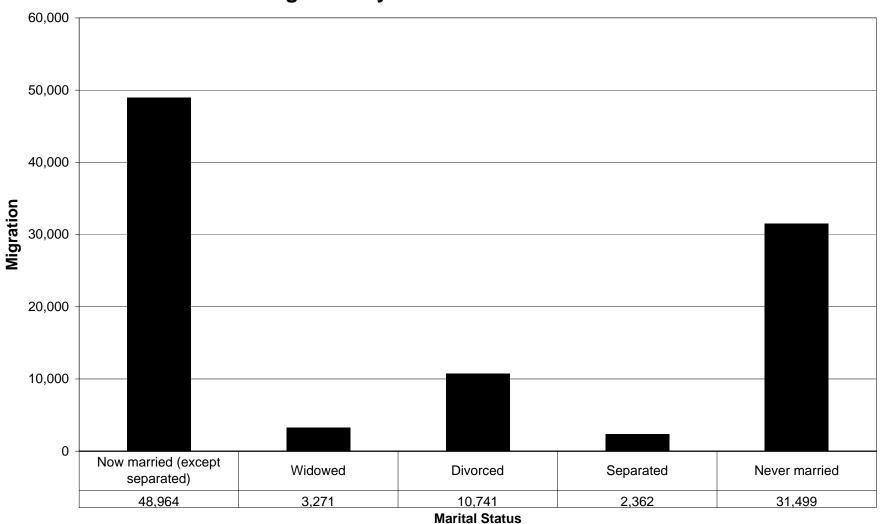

rside County, California Out Migration by Marital Status 1995 - 2000



#### San Bernardino County, California Net Migration by Marital Status 1995 - 2000



#### San Bernardino County, California In Migration by Marital Status 1995 - 2000



#### San Bernardino County, California Out Migration by Marital Status 1995 - 2000



#### San Diego County, California **Net Migration by Marital Status 1995 - 2000**



# San Diego County, California In Migration by Marital Status 1995 - 2000



#### San Diego County, California Out Migration by Marital Status 1995 - 2000



#### Ventura County, California Net Migration by Marital Status 1995 - 2000



# Ventura County, California In Migration by Marital Status 1995 - 2000



# Ventura County, California Out Migration by Marital Status 1995 - 2000



| Monte   Mont | FIPS  | COUNTY         | MARITAL STATUS                 | INFLOW  | OUTFLOW N | NET_MIGRATION_I | NFLOWINTL 1 | NET_MIGRATION_WITH_INFLOWINTL | INFLOW_AND_INFLOWINTL |
|------------------------------------------------------------------------------------------------------------------------------------------------------------------------------------------------------------------------------------------------------------------------------------------------------------------------------------------------------------------------------------------------------------------------------------------------------------------------------------------------------------------------------------------------------------------------------------------------------------------------------------