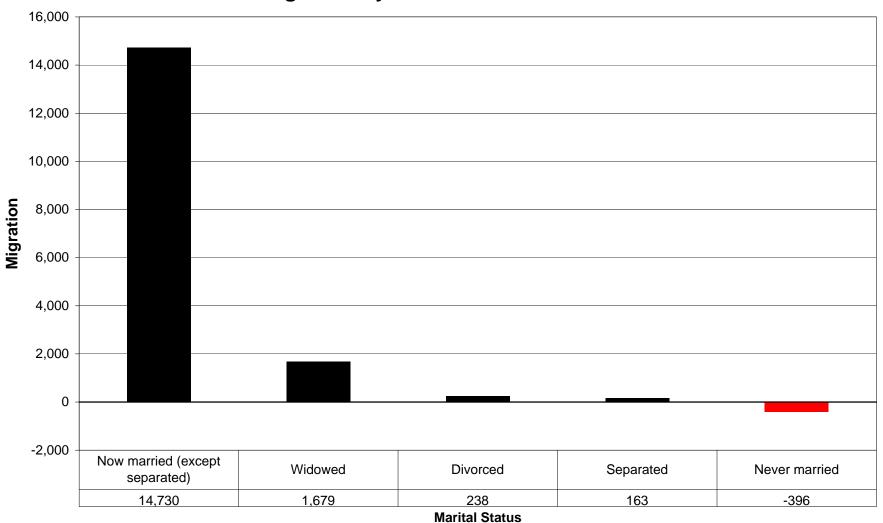

ounty, California Net Migration by Marital Status 1995 - 2000



#### Riverside County, California In Migration by Marital Status 1995 - 2000



# Riverside County, California Out Migration by Marital Status 1995 - 2000



#### San Bernardino County, California Net Migration by Marital Status 1995 - 2000



#### San Bernardino County, California In Migration by Marital Status 1995 - 2000



#### San Bernardino County, California Out Migration by Marital Status 1995 - 2000



#### San Diego County, California **Net Migration by Marital Status 1995 - 2000**



# San Diego County, California In Migration by Marital Status 1995 - 2000



#### San Diego County, California Out Migration by Marital Status 1995 - 2000



#### Ventura County, California Net Migration by Marital Status 1995 - 2000



# Ventura County, California In Migration by Marital Status 1995 - 2000



# Ventura County, California Out Migration by Marital Status 1995 - 2000



| Monte   Mont | FIPS  | COUNTY         | MARITAL STATUS                 | INFLOW  | OUTFLOW N | NET_MIGRATION_I | NFLOWINTL 1 | NET_MIGRATION_WITH_INFLOWINTL | INFLOW_AND_INFLOWINTL |
|-----------------------------------------------------------------------------------------------------------------------------------------------------------------------------------------------------------------------------------------------------------------------------------------------------------------------------------------------------------------------------------------------------------------------------------------------------------------------------