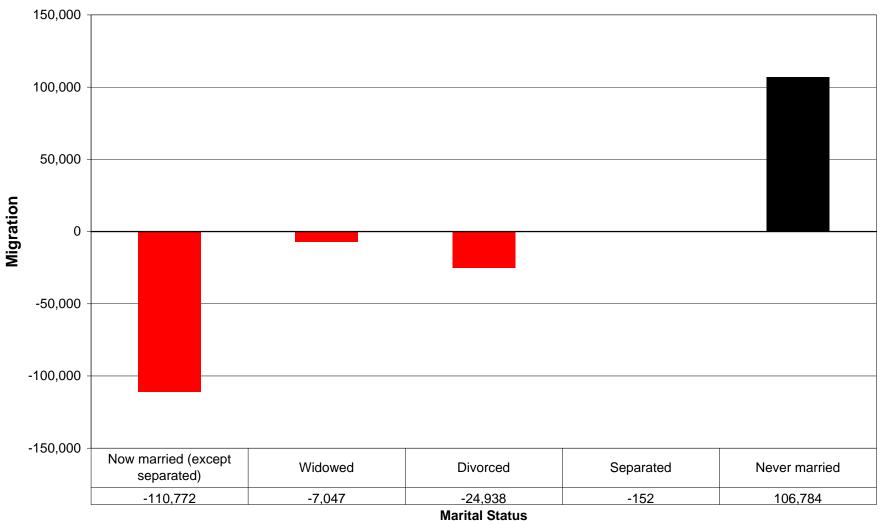

# Imperial County, California Net Migration by Marital Status 1995 - 2000



# Imperial County, California In Migration by Marital Status 1995 - 2000



# Imperial County, California Out Migration by Marital Status 1995 - 2000



# Kern County, California Net Migration by Marital Status 1995 - 2000



# Kern County, California In Migration by Marital Status 1995 - 2000



# Kern County, California Out Migration by Marital Status 1995 - 2000



# **Los Angeles County, California Net Migration by Marital Status 1995 - 2000**



#### Los Angeles County, California In Migration by Marital Status 1995 - 2000



# Los Angeles County, California Out Migration by Marital Status 1995 - 2000



#### **Orange County, California Net Migration by Marital Status 1995 - 2000**



# Orange County, California In Migration by Marital Status 1995 - 2000



# Orange County, California Out Migration by Marital Status 1995 - 2000



#### Riverside County, California Net Migration by Marital Status 1995 - 2000



#### Riverside County, California In Migration by Marital Status 1995 - 2000



# Riverside County, California Out Migration by Marital Status 1995 - 2000



#### San Bernardino County, California Net Migration by Marital Status 1995 - 2000



#### San Bernardino County, California In Migration by Marital Status 1995 - 200