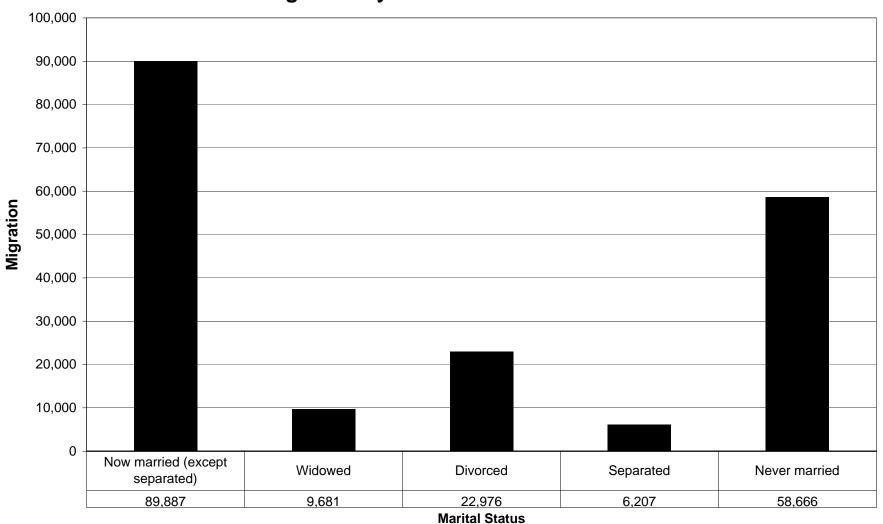

95 - 2000



# Kern County, California Out Migration by Marital Status 1995 - 2000



# **Los Angeles County, California Net Migration by Marital Status 1995 - 2000**



#### Los Angeles County, California In Migration by Marital Status 1995 - 2000



# Los Angeles County, California Out Migration by Marital Status 1995 - 2000



#### **Orange County, California Net Migration by Marital Status 1995 - 2000**



# Orange County, California In Migration by Marital Status 1995 - 2000



# Orange County, California Out Migration by Marital Status 1995 - 2000



#### Riverside County, California Net Migration by Marital Status 1995 - 2000



#### Riverside County, California In Migration by Marital Status 1995 - 2000



# Riverside County, California Out Migration by Marital Status 1995 - 2000



#### San Bernardino County, California Net Migration by Marital Status 1995 - 2000



#### San Bernardino County, California In Migration by Marital Status 1995 - 2000



#### San Bernardino County, California Out Migration by Marital Status 1995 - 2000



#### San Diego County, California **Net Migration by Marital Status 1995 - 2000**



# San Diego County, California In Migration by Marital Status 1995 - 2000



#### San Diego County, California Out Migration by Marital Status 1995 - 2000



#### Ventura County, California Net Migration by Marital Status 1995 - 2000



# Ventura County, California In Migration by Marital Status 1995 - 2000



# Ventura County, California Out Migration by Marital Status 1995 - 2000



| Monte   Mont | FIPS  | COUNTY         | MARITAL STATUS