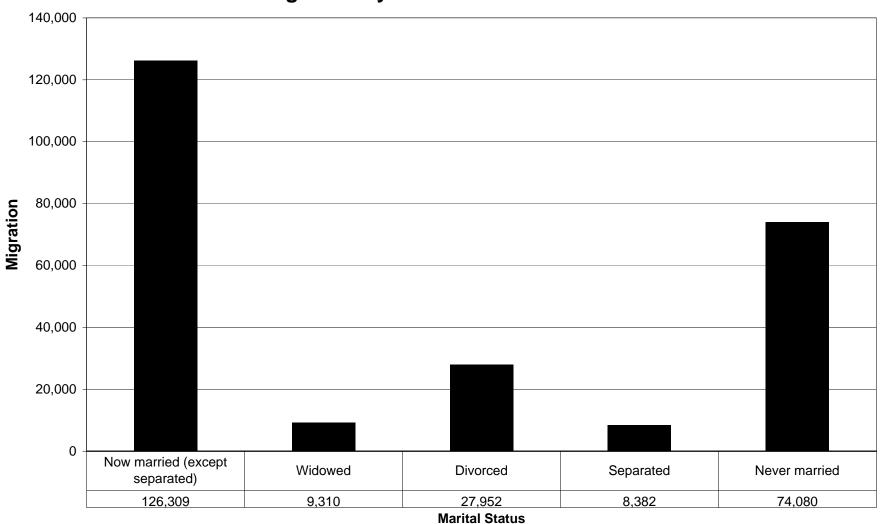

Angeles County, California Out Migration by Marital Status 1995 - 2000



#### **Orange County, California Net Migration by Marital Status 1995 - 2000**



# Orange County, California In Migration by Marital Status 1995 - 2000



# Orange County, California Out Migration by Marital Status 1995 - 2000



#### Riverside County, California Net Migration by Marital Status 1995 - 2000



#### Riverside County, California In Migration by Marital Status 1995 - 2000



# Riverside County, California Out Migration by Marital Status 1995 - 2000



#### San Bernardino County, California Net Migration by Marital Status 1995 - 2000



#### San Bernardino County, California In Migration by Marital Status 1995 - 2000



#### San Bernardino County, California Out Migration by Marital Status 1995 - 2000



#### San Diego County, California **Net Migration by Marital Status 1995 - 2000**



# San Diego County, California In Migration by Marital Status 1995 - 2000



#### San Diego County, California Out Migration by Marital Status 1995 - 2000



#### Ventura County, California Net Migration by Marital Status 1995 - 2000



# Ventura County, California In Migration by Marital Status 1995 - 2000



# Ventura County, California Out Migration by Marital Status 1995 - 2000



| Monte   Mont | FIPS  | COUNTY         | MARITAL STATUS                 | INFLOW  | OUTFLOW N | NET_MIGRATION_I | NFLOWINTL 1 | NET_MIGRATION_WITH_INFLOWINTL | INFLOW_AND_INFLOWINTL |
|-------------------------------------------------------------------------------------------------------------------------------------------