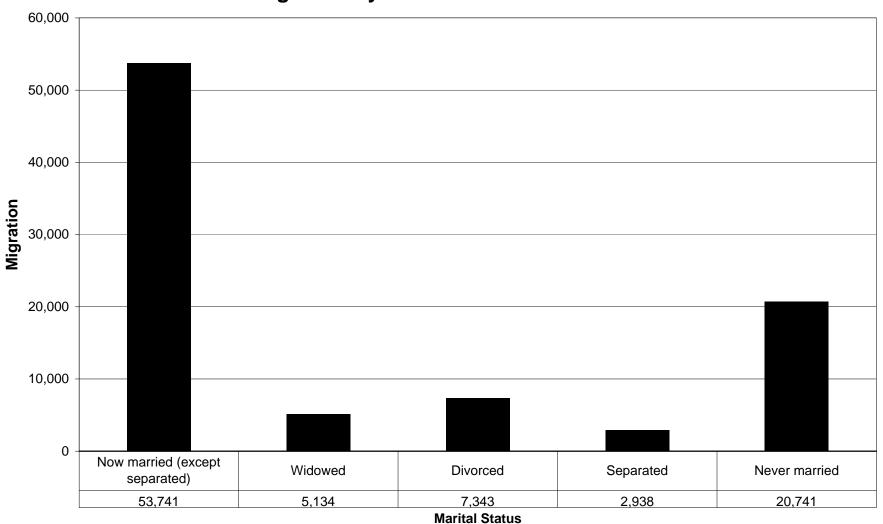

# Imperial County, California Net Migration by Marital Status 1995 - 2000



# Imperial County, California In Migration by Marital Status 1995 - 2000



# Imperial County, California Out Migration by Marital Status 1995 - 2000



# Kern County, California Net Migration by Marital Status 1995 - 2000



# Kern County, California In Migration by Marital Status 1995 - 2000



# Kern County, California Out Migration by Marital Status 1995 - 2000



# **Los Angeles County, California Net Migration by Marital Status 1995 - 2000**



#### Los Angeles County, California In Migration by Marital Status 1995 - 2000



# Los Angeles County, California Out Migration by Marital Status 1995 - 2000



#### **Orange County, California Net Migration by Marital Status 1995 - 2000**



# Orange County, California In Migration by Marital Status 1995 - 2000



# Orange County, California Out Migration by Marital Status 1995 - 2000



#### Riverside County, California Net Migration by Marital Status 1995 - 2000



#### Riverside County, California In Migration by Marital Status 1995 - 2000



# Riverside County, California Out Migration by Marital Status 1995 - 2000



#### San