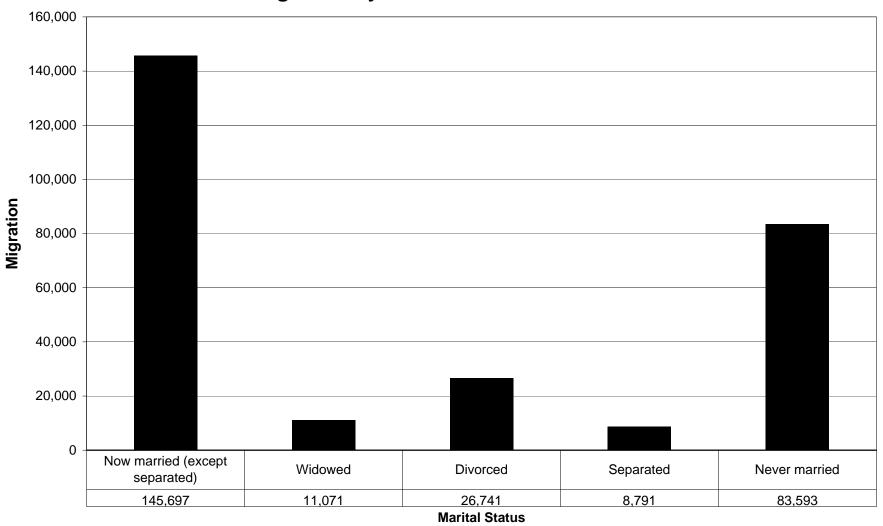

### Los Angeles County, California In Migration by Marital Status 1995 - 2000



# Los Angeles County, California Out Migration by Marital Status 1995 - 2000



#### **Orange County, California Net Migration by Marital Status 1995 - 2000**



# Orange County, California In Migration by Marital Status 1995 - 2000



# Orange County, California Out Migration by Marital Status 1995 - 2000



#### Riverside County, California Net Migration by Marital Status 1995 - 2000



#### Riverside County, California In Migration by Marital Status 1995 - 2000



# Riverside County, California Out Migration by Marital Status 1995 - 2000



#### San Bernardino County, California Net Migration by Marital Status 1995 - 2000



#### San Bernardino County, California In Migration by Marital Status 1995 - 2000



#### San Bernardino County, California Out Migration by Marital Status 1995 - 2000



#### San Diego County, California **Net Migration by Marital Status 1995 - 2000**



# San Diego County, California In Migration by Marital Status 1995 - 2000



#### San Diego County, California Out Migration by Marital Status 1995 - 2000



#### Ventura County, California Net Migration by Marital Status 1995 - 2000



# Ventura County, California In Migration by Marital Status 1995 - 2000



# Ventura County, California Out Migration by Marital Status 1995 - 2000



| Monte   Mont | FIPS  | COUNTY         | MARITAL STATUS                 | INFLOW  | OUTFLOW N | NET_MIGRATION_I | NFLOWINTL 1 | NET_MIGRATION_WITH_INFLOWINTL | INFLOW_AND_INFLOWINTL |
|-----------------------------------------------------