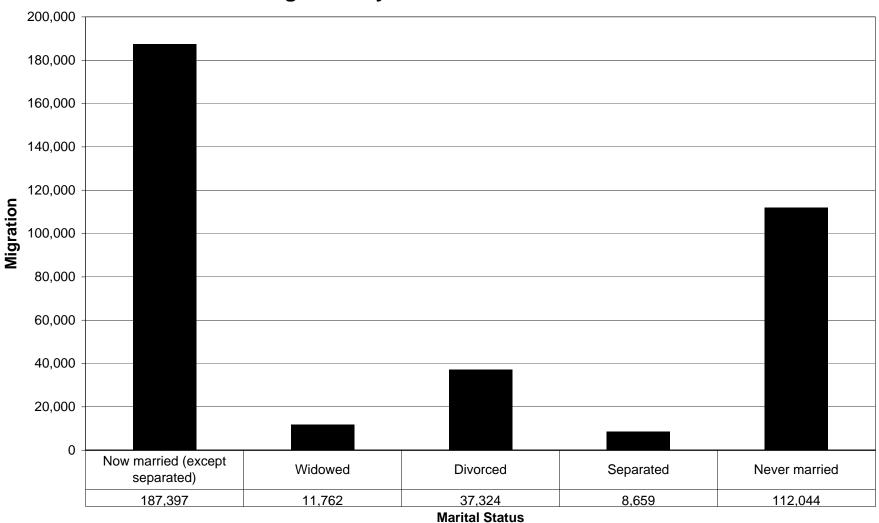

Marital Status 1995 - 2000



# Imperial County, California Out Migration by Marital Status 1995 - 2000



# Kern County, California Net Migration by Marital Status 1995 - 2000



# Kern County, California In Migration by Marital Status 1995 - 2000



# Kern County, California Out Migration by Marital Status 1995 - 2000



# **Los Angeles County, California Net Migration by Marital Status 1995 - 2000**



#### Los Angeles County, California In Migration by Marital Status 1995 - 2000



# Los Angeles County, California Out Migration by Marital Status 1995 - 2000



#### **Orange County, California Net Migration by Marital Status 1995 - 2000**



# Orange County, California In Migration by Marital Status 1995 - 2000



# Orange County, California Out Migration by Marital Status 1995 - 2000



#### Riverside County, California Net Migration by Marital Status 1995 - 2000



#### Riverside County, California In Migration by Marital Status 1995 - 2000



# Riverside County, California Out Migration by Marital Status 1995 - 2000



#### San Bernardino County, California Net Migration by Marital Status 1995 - 2000



#### San Bernardino County, California In Migration by Marital Status 1995 - 2000



#### San Bernardino County, California Out Migration by Marital Status 1995 - 2000



#### San Diego County, California **Net Migration by Marital Status 1995 - 2000**



# San Diego County, California In Migration by Marital Status 1995 - 2000



#### San Diego County, California Out Migration by Marital Status 1995 - 2000



#### Ventura County, California Net Migration by Marital St