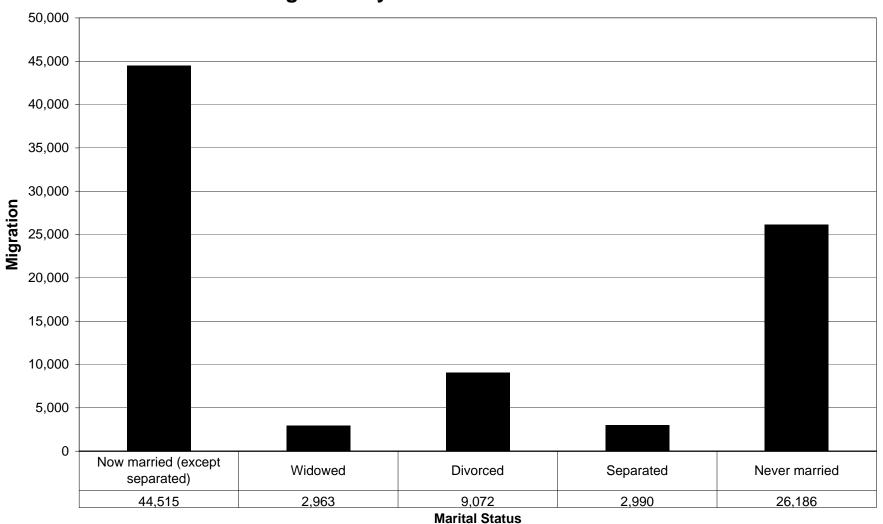

# Imperial County, California Net Migration by Marital Status 1995 - 2000



# Imperial County, California In Migration by Marital Status 1995 - 2000



# Imperial County, California Out Migration by Marital Status 1995 - 2000



# Kern County, California Net Migration by Marital Status 1995 - 2000



# Kern County, California In Migration by Marital Status 1995 - 2000



# Kern County, California Out Migration by Marital Status 1995 - 2000



# **Los Angeles County, California Net Migration by Marital Status 1995 - 2000**



#### Los Angeles County, California In Migration by Marital Status 1995 - 2000



# Los Angeles County, California Out Migration by Marital Status 1995 - 2000



#### **Orange County, California Net Migration by Marital Status 1995 - 2000**



# Orange County, California In Migration by Marital Status 1995 - 2000



# Orange County, California Out Migration by Marital Status 1995 - 2000



#### Riverside County, California Net Migration by Marital Status 1995 - 2000



#### Riverside County, California In Migration by Marital Status 1995 - 2000



# Riverside County, California Out Migration by Marital Status 1995 - 2000



#### San Bernardino County, California Net Migration by Marital Status 1995 - 2000