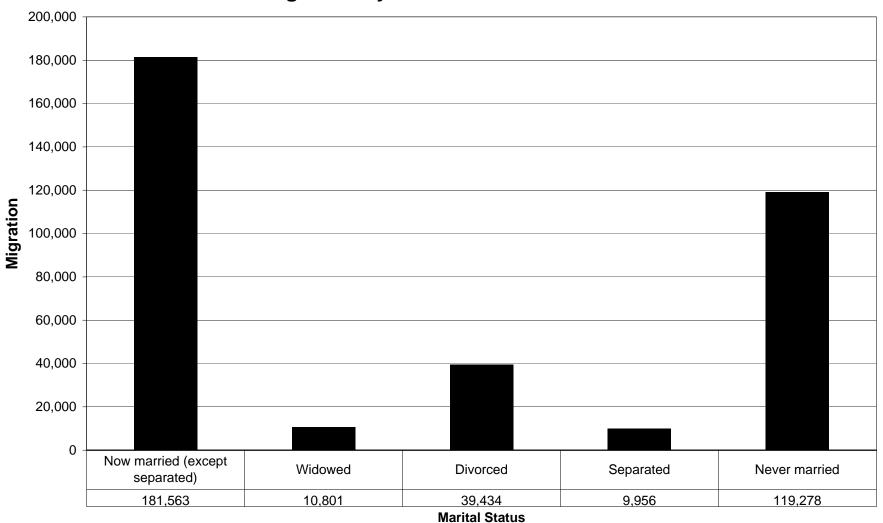

nty, California Out Migration by Marital Status 1995 - 2000



#### Riverside County, California Net Migration by Marital Status 1995 - 2000



#### Riverside County, California In Migration by Marital Status 1995 - 2000



# Riverside County, California Out Migration by Marital Status 1995 - 2000



#### San Bernardino County, California Net Migration by Marital Status 1995 - 2000



#### San Bernardino County, California In Migration by Marital Status 1995 - 2000



#### San Bernardino County, California Out Migration by Marital Status 1995 - 2000



#### San Diego County, California **Net Migration by Marital Status 1995 - 2000**



# San Diego County, California In Migration by Marital Status 1995 - 2000



#### San Diego County, California Out Migration by Marital Status 1995 - 2000



#### Ventura County, California Net Migration by Marital Status 1995 - 2000



# Ventura County, California In Migration by Marital Status 1995 - 2000



# Ventura County, California Out Migration by Marital Status 1995 - 2000



| Monte   Mont | FIPS  | COUNTY         | MARITAL STATUS                 | INFLOW  | OUTFLOW N | NET_MIGRATION_I | NFLOWINTL 1 | NET_MIGRATION_WITH_INFLOWINTL | INFLOW_AND_INFLOWINTL |
|----------------------------------------------------------------------------------------------------------------------------------------------------------------------------------------------------------------------------------------------------------------------------------------------------------------------------------------------------------------------------------------------