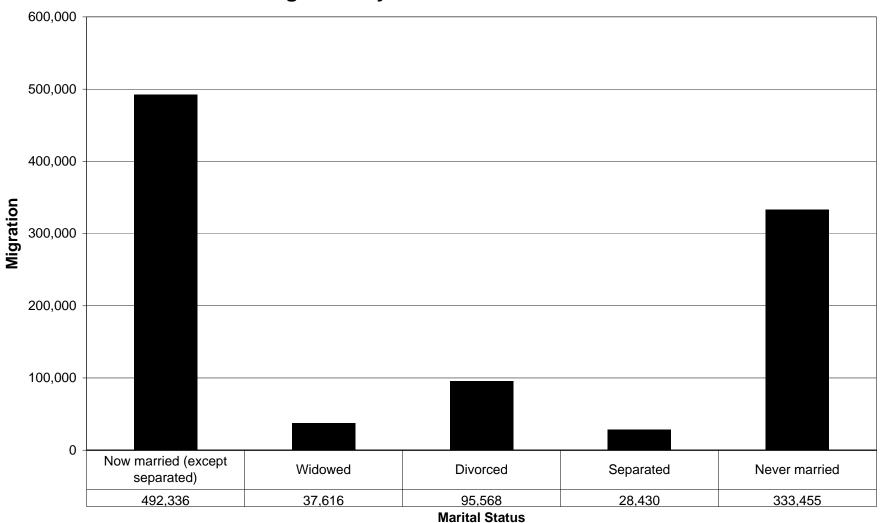

# Imperial County, California Net Migration by Marital Status 1995 - 2000



# Imperial County, California In Migration by Marital Status 1995 - 2000



# Imperial County, California Out Migration by Marital Status 1995 - 2000



# Kern County, California Net Migration by Marital Status 1995 - 2000



# Kern County, California In Migration by Marital Status 1995 - 2000



# Kern County, California Out Migration by Marital Status 1995 - 2000



# **Los Angeles County, California Net Migration by Marital Status 1995 - 2000**



#### Los Angeles County, California In Migration by Marital Status 1995 - 2000



# Los Angeles County, California Out Migration by Marital Status 1995 - 2000



#### **Orange County, California Net Migration by Marital Status 1995 - 2000**



# Orange County, California In Migration by Marital Status 1995 - 2000



# Orange County, California Out Migration by Marital Status 1995 - 2000



#### Riverside County, California Net Migration by Marital Status 1995 - 2000



#### Riverside County, California In Migration by Marital Status 1995 - 2000



# Riverside County, California Out Migration by Marital Status 1995 - 2000



#### San Bernardino County, California Net Migration by Marital Status 1995 - 2000



#### San Bernardino County, California In Migration by Marital Status 1995 - 2000



#### San Bernardino County, California Out Migration by Marital Status 1995 - 2000



#### San Diego County, California **Net Migration by Marital Status 199