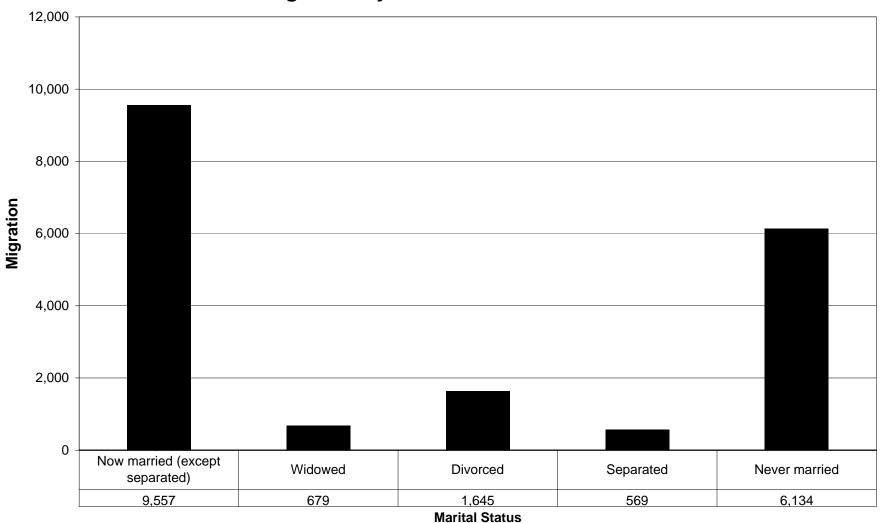

# Imperial County, California Net Migration by Marital Status 1995 - 2000



# Imperial County, California In Migration by Marital Status 1995 - 2000



# Imperial County, California Out Migration by Marital Status 1995 - 2000



# Kern County, California Net Migration by Marital Status 1995 - 2000



# Kern County, California In Migration by Marital Status 1995 - 2000



# Kern County, California Out Migration by Marital Status 1995 - 2000



# **Los Angeles County, California Net Migration by Marital Status 1995 - 2000**



#### Los Angeles County, California In Migration by Marital Status 1995 - 2000



# Los Angeles County, California Out Migration by Marital Status 1995 - 2000



#### **Orange County, California Net Migration by Marital Status 1995 - 2000**



# Orange County, California In Migration by Marital Status 1995 - 2000



# Orange County, California Out Migration by Marital Status 1995 - 2000



#### Riverside County, California Net Migration by Marital Status 1995 - 2000



#### Riverside County,