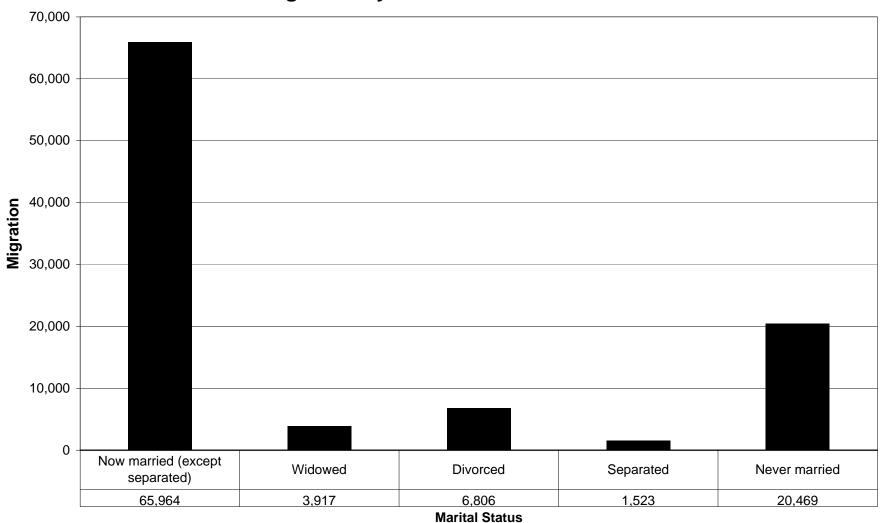

tal Status 1995 - 2000



# Kern County, California Net Migration by Marital Status 1995 - 2000



# Kern County, California In Migration by Marital Status 1995 - 2000



# Kern County, California Out Migration by Marital Status 1995 - 2000



# **Los Angeles County, California Net Migration by Marital Status 1995 - 2000**



#### Los Angeles County, California In Migration by Marital Status 1995 - 2000



# Los Angeles County, California Out Migration by Marital Status 1995 - 2000



#### **Orange County, California Net Migration by Marital Status 1995 - 2000**



# Orange County, California In Migration by Marital Status 1995 - 2000



# Orange County, California Out Migration by Marital Status 1995 - 2000



#### Riverside County, California Net Migration by Marital Status 1995 - 2000



#### Riverside County, California In Migration by Marital Status 1995 - 2000



# Riverside County, California Out Migration by Marital Status 1995 - 2000



#### San Bernardino County, California Net Migration by Marital Status 1995 - 2000



#### San Bernardino County, California In Migration by Marital Status 1995 - 2000



#### San Bernardino County, California Out Migration by Marital Status 1995 - 2000



#### San Diego County, California **Net Migration by Marital Status 1995 - 2000**



# San Diego County, California In Migration by Marital Status 1995 - 2000



#### San Diego County, California Out Migration by Marital Status 1995 - 2000



#### Ventura County, California Net Migration by Marital Status 1995 - 2000



# Ventura County, California In Migration by Marital Status 1