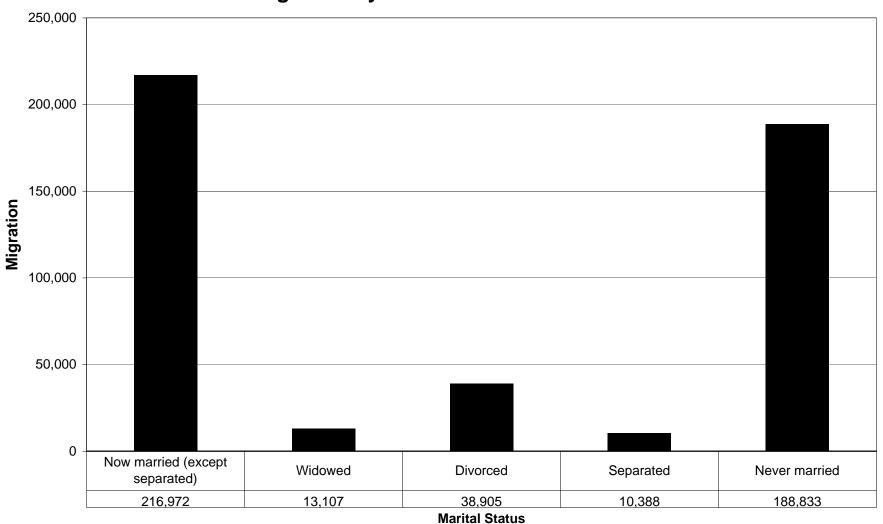

nge County, California In Migration by Marital Status 1995 - 2000



# Orange County, California Out Migration by Marital Status 1995 - 2000



#### Riverside County, California Net Migration by Marital Status 1995 - 2000



#### Riverside County, California In Migration by Marital Status 1995 - 2000



# Riverside County, California Out Migration by Marital Status 1995 - 2000



#### San Bernardino County, California Net Migration by Marital Status 1995 - 2000



#### San Bernardino County, California In Migration by Marital Status 1995 - 2000



#### San Bernardino County, California Out Migration by Marital Status 1995 - 2000



#### San Diego County, California **Net Migration by Marital Status 1995 - 2000**



# San Diego County, California In Migration by Marital Status 1995 - 2000



#### San Diego County, California Out Migration by Marital Status 1995 - 2000



#### Ventura County, California Net Migration by Marital Status 1995 - 2000



# Ventura County, California In Migration by Marital Status 1995 - 2000



# Ventura County, California Out Migration by Marital Status 1995 - 2000



| Monte   Mont | FIPS  | COUNTY         | MARITAL STATUS                 | INFLOW  | OUTFLOW N | NET_MIGRATION_I | NFLOWINTL 1 | NET_MIGRATION_WITH_INFLOWINTL | INFLOW_AND_INFLOWINTL |
|-------------------------------------------------------------------------------------------------------------------------------------------------------------------------------------------------------------------------------------------------------------------------------------------------------------