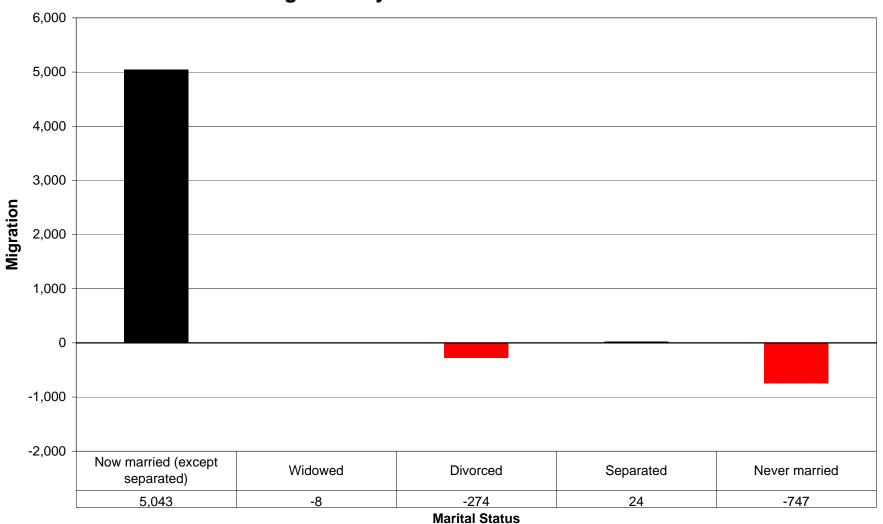

# Imperial County, California Net Migration by Marital Status 1995 - 2000



# Imperial County, California In Migration by Marital Status 1995 - 2000



# Imperial County, California Out Migration by Marital Status 1995 - 2000



# Kern County, California Net Migration by Marital Status 1995 - 2000



# Kern County, California In Migration by Marital Status 1995 - 2000



# Kern County, California Out Migration by Marital Status 1995 - 2000



# **Los Angeles County, California Net Migration by Marital Status 1995 - 2000**



#### Los Angeles County, California In Migration by Marital Status 1995 - 2000



# Los Angeles County, California Out Migration by Marital Status 1995 - 2000



#### **Orange County, California Net Migration by Marital Status 1995 - 2000**



# Orange County, California In Migration by Marital Status 1995 - 2000



# Orange County, Californ