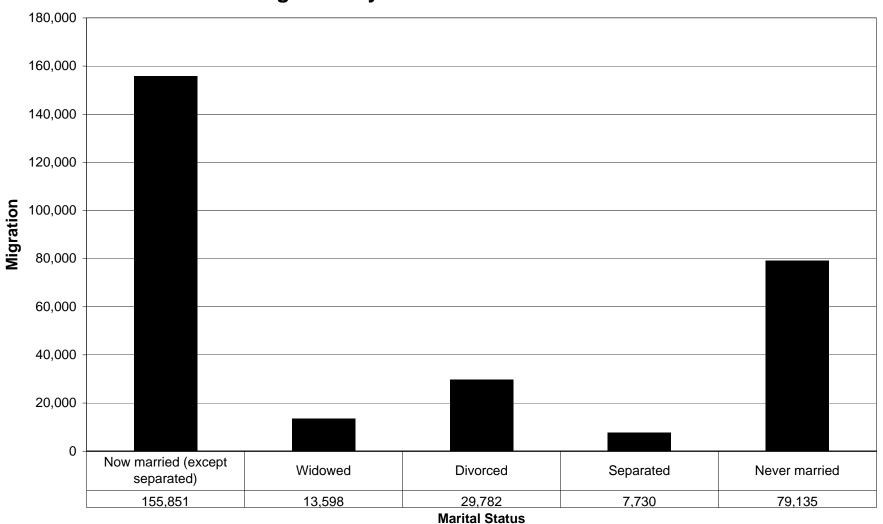

tus 1995 - 2000



# Kern County, California In Migration by Marital Status 1995 - 2000



# Kern County, California Out Migration by Marital Status 1995 - 2000



# **Los Angeles County, California Net Migration by Marital Status 1995 - 2000**



#### Los Angeles County, California In Migration by Marital Status 1995 - 2000



# Los Angeles County, California Out Migration by Marital Status 1995 - 2000



#### **Orange County, California Net Migration by Marital Status 1995 - 2000**



# Orange County, California In Migration by Marital Status 1995 - 2000



# Orange County, California Out Migration by Marital Status 1995 - 2000



#### Riverside County, California Net Migration by Marital Status 1995 - 2000



#### Riverside County, California In Migration by Marital Status 1995 - 2000



# Riverside County, California Out Migration by Marital Status 1995 - 2000



#### San Bernardino County, California Net Migration by Marital Status 1995 - 2000



#### San Bernardino County, California In Migration by Marital Status 1995 - 2000



#### San Bernardino County, California Out Migration by Marital Status 1995 - 2000



#### San Diego County, California **Net Migration by Marital Status 1995 - 2000**



# San Diego County, California In Migration by Marital Status 1995 - 2000



#### San Diego County, California Out Migration by Marital Status 1995 - 2000



#### Ventura County, California Net Migration by Marital Status 1995 - 2000



# Ventura County, California In Migration by Marital Status 1995 - 2000



# Ventura County, California Out Migration by Marital Status 1995