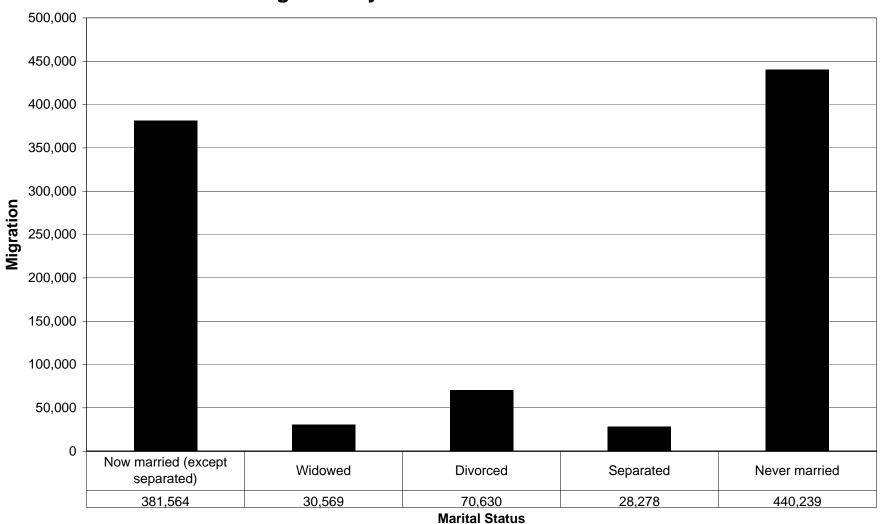

# Imperial County, California Net Migration by Marital Status 1995 - 2000



# Imperial County, California In Migration by Marital Status 1995 - 2000



# Imperial County, California Out Migration by Marital Status 1995 - 2000



# Kern County, California Net Migration by Marital Status 1995 - 2000



# Kern County, California In Migration by Marital Status 1995 - 2000



# Kern County, California Out Migration by Marital Status 1995 - 2000



# **Los Angeles County, California Net Migration by Marital Status 1995 - 2000**



#### Los Angeles County, California In Migration by Marital Status 1995 - 2000



# Los Angeles County, California Out Migration by Marital Status 1995 - 2000



#### **Orange County, California Net Migration by Marital Status 1995 - 2000**



# Orange County, California In Migration by Marital Status 1995 - 2000



# Orange County, California Out Migration by Marital Status 1995 - 2000



#### Riverside County, California Net Migration by Marital Status 1995 - 2000



#### Riverside County, California In Migration by Marital Status 1995 - 2000



# Riverside County, California Out Migration by Marital Status 1995 - 2000



#### San Bernardino County, California Net Migration by Marital Status 1995 - 2000



#### San Bernardino County, California In Migration by Marital Status 1995 - 2000



#### San Bernardino County, California Out Migration by Marital Status 1995 -