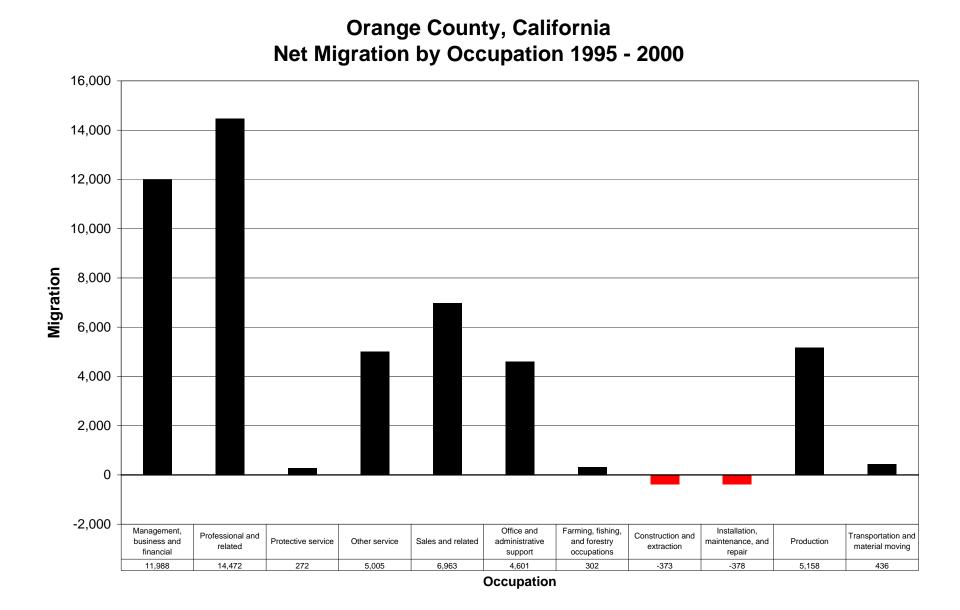

| FIPS         | COUNTY         | OCCUPATION                                 |         |         | _       |        | IET_MIGRATION_WITH_INFLOWINTL | INFLOW_AND_INFLOW |
|--------------|----------------|--------------------------------------------|---------|---------|---------|--------|-------------------------------|-------------------|
| 6025         | Imperial       | Management, business and financial         | 458     | 875     | -417    | 186    | -231                          |                   |
| 6025         | Imperial       | Professional and related                   | 855     | 1,263   | -408    | 163    | -245                          |                   |
| 6025         | Imperial       | Protective service                         | 565     | 518     | 47      | 41     | 88                            |                   |
| 6025         | Imperial       | Other service                              | 494     | 1,476   | -982    | 196    | -786                          |                   |
| 6025         | Imperial       | Sales and related                          | 487     | 954     | -467    | 252    | -215                          |                   |
| 6025         | Imperial       | Office and administrative support          | 401     | 1,602   | -1,201  | 118    | -1,083                        |                   |
| 6025         | Imperial       | Farming, fishing, and forestry occupations | 313     | 241     | 72      | 467    | 539                           |                   |
| 6025         | Imperial       | Construction and extraction                | 227     | 714     | -487    | 74     | -413                          |                   |
| 6025         | Imperial       | Installation, maintenance, and repair      | 181     | 428     | -247    | 57     | -190                          |                   |
| 6025         | Imperial       | Production                                 | 169     | 735     | -566    | 107    | -459                          |                   |
| 6025         | Imperial       | Transportation and material moving         | 286     | 640     | -354    | 138    | -216                          |                   |
| 6029         | Kern           | Management, business and financial         | 3,498   | 5,007   | -1,509  | 323    | -1,186                        |                   |
| 6029         | Kern           | Professional and related                   | 5,837   | 7,808   | -1,971  | 429    | -1,542                        |                   |
| 6029         | Kern           | Protective service                         | 830     | 965     | -135    | 65     | -70                           |                   |
| 6029         | Kern           | Other service                              | 3,787   | 6,836   | -3,049  | 912    | -2,137                        |                   |
| 6029         | Kern           | Sales and related                          | 3,045   | 5,090   | -2,045  | 386    | -1,659                        |                   |
| 6029         | Kern           | Office and administrative support          | 3,541   | 6,488   | -2,947  | 287    | -2,660                        |                   |
| 6029         | Kern           | Farming, fishing, and forestry occupations | 1,072   | 929     | 143     | 2,015  | 2,158                         |                   |
| 6029         | Kern           | Construction and extraction                | 1,432   | 3,122   | -1,690  | 318    | -1,372                        |                   |
| 6029         | Kern           | Installation, maintenance, and repair      | 1,099   | 2,063   | -964    | 230    | -734                          |                   |
| 6029         | Kern           | Production                                 | 1,474   | 3,539   | -2,065  | 348    | -1,717                        |                   |
| 6029         | Kern           | Transportation and material moving         | 2,137   | 3,070   | -933    | 437    | -496                          |                   |
| 6037         | Los Angeles    | Management, business and financial         | 59,548  | 84,441  | -24,893 | 14,244 | -10,649                       |                   |
| 6037         | Los Angeles    | Professional and related                   | 107,687 | 122,387 | -14,700 | 26,581 | 11,881                        | 1                 |
| 6037         | Los Angeles    | Protective service                         | 5,912   | 9,769   | -3,857  | 1,640  | -2,217                        |                   |
| 6037         | Los Angeles    | Other service                              | 34,593  | 76,831  | -42,238 | 37,424 | -4,814                        |                   |
| 6037         | Los Angeles    | Sales and related                          | 41,304  | 67,227  | -25,923 | 19,425 | -6,498                        |                   |
| 6037         | Los Angeles    | Office and administrative support          | 56,079  | 81,803  | -25,724 | 18,580 | -7,144                        |                   |
| 6037         | Los Angeles    | Farming, fishing, and forestry occupations | 500     | 4,135   | -3,635  | 768    | -2,867                        |                   |
| 6037         | Los Angeles    | Construction and extraction                | 9,882   | 32,020  | -22,138 | 13,674 | -8,464                        |                   |
| 6037         | Los Angeles    | Installation, maintenance, and repair      | 7,624   | 18,140  | -10,516 | 5,189  | -5,327                        |                   |
| 6037         | Los Angeles    | Production                                 | 14,559  | 45,086  | -30,527 | 33,847 | 3,320                         |                   |
| 6037         | Los Angeles    | Transportation and material moving         | 12,541  | 32,573  | -20,032 | 14,190 | -5,842                        |                   |
| 6059         | Orange         | Management, business and financial         | 44,454  | 37,825  | 6,629   | 5,359  | 11,988                        |                   |
| 6059         | Orange         | Professional and related                   | 52,404  | 46,034  | 6,370   | 8,102  | 14,472                        |                   |
| 6059         | Orange         | Protective service                         | 3,536   | 3,672   | -136    | 408    | 272                           |                   |
| 6059         | Orange         | Other service                              | 17,549  | 25,538  | -7,989  | 12,994 | 5,005                         |                   |
| 6059         | Orange         | Sales and related                          | 30,246  | 28,081  | 2,165   | 4,798  | 6,963                         |                   |
| 6059         | Orange         | Office and administrative support          | 32,885  | 32,578  | 307     | 4,294  | 4,601                         |                   |
| 6059         | Orange         | Farming, fishing, and forestry occupations | 214     | 895     | -681    | 983    | 302                           |                   |
| 6059         | Orange         | Construction and extraction                | 5,667   | 10,258  | -4,591  | 4,218  | -373                          |                   |
| 6059         | Orange         | Installation, maintenance, and repair      | 5,355   | 7,212   | -1,857  | 1,479  | -373<br>-378                  |                   |
| 6059         | Orange         | Production                                 | 9.051   | 13,651  | -4,600  | 9,758  | -378<br>5,158                 |                   |
| 6059<br>6059 | Orange         | Transportation and material moving         | 6,363   | 9,715   | -3,352  | 3,788  | 5,156                         |                   |
| 6065         | Riverside      | Management, business and financial         | 18,244  | 14,676  | 3,568   | 698    | 436                           |                   |
| 6065         | Riverside      | Professional and related                   | 24,581  | 19,148  | 5,433   | 1,502  | 4,200<br>6,935                |                   |
| 6065<br>6065 | Riverside      | Protective service                         | 3,834   | 2,697   | 1,137   | 1,502  | 6,935<br>1,294                |                   |
|              |                |                                            |         |         |         |        |                               |                   |
| 6065<br>6065 | Riverside      | Other service                              | 16,364  | 14,147  | 2,217   | 3,937  | 6,154                         |                   |
|              | Riverside      | Sales and related                          | 17,519  | 14,327  | 3,192   | 1,082  | 4,274                         |                   |
| 6065         | Riverside      | Office and administrative support          | 20,988  | 18,383  | 2,605   | 967    | 3,572                         |                   |
| 6065         | Riverside      | Farming, fishing, and forestry occupations | 756     | 857     | -101    | 1,149  | 1,048                         |                   |
| 6065         | Riverside      | Construction and extraction                | 8,319   | 7,019   | 1,300   | 1,894  | 3,194                         |                   |
| 6065         | Riverside      | Installation, maintenance, and repair      | 5,700   | 4,093   | 1,607   | 500    | 2,107                         |                   |
| 6065         | Riverside      | Production                                 | 9,062   | 7,115   | 1,947   | 1,902  | 3,849                         |                   |
| 6065         | Riverside      | Transportation and material moving         | 8,319   | 6,869   | 1,450   | 895    | 2,345                         |                   |
| 6071         | San Bernardino | Management, business and financial         | 14.348  | 17,903  | -3,555  | 885    | -2,670                        |                   |