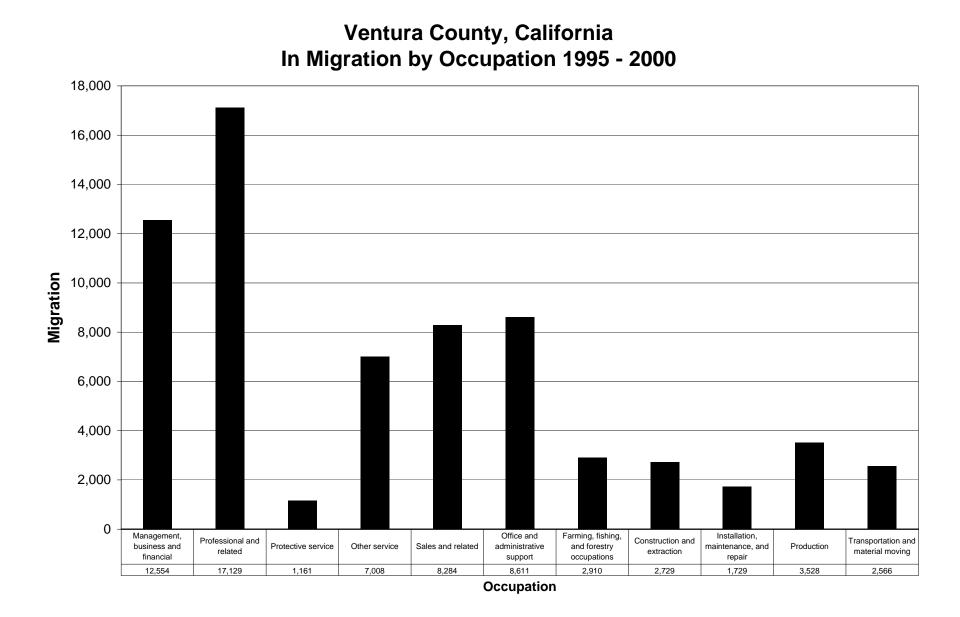

| 06071 | San Bernardino | Professional and related                   | 21,309 | 25,272 | -3,963 | 1,774 | -2,189 | 23,083 |
|-------|----------------|--------------------------------------------|--------|--------|--------|-------|--------|--------|
| 06071 | San Bernardino | Protective service                         | 3,184  | 3,763  | -579   | 201   | -378   | 3,385  |
| 06071 | San Bernardino | Other service                              | 14,151 | 17,947 | -3,796 | 3,190 | -606   | 17,341 |
| 06071 | San Bernardino | Sales and related                          | 13,583 | 17,446 | -3,863 | 1,314 | -2,549 | 14,897 |
| 06071 | San Bernardino | Office and administrative support          | 19,797 | 23,185 | -3,388 | 1,504 | -1,884 | 21,301 |
| 06071 | San Bernardino | Farming, fishing, and forestry occupations | 524    | 838    | -314   | 369   | 55     | 893    |
| 06071 | San Bernardino | Construction and extraction                | 7,000  | 8,786  | -1,786 | 1,307 | -479   | 8,307  |
| 06071 | San Bernardino | Installation, maintenance, and repair      | 5,563  | 5,786  | -223   | 632   | 409    | 6,195  |
| 06071 | San Bernardino | Production                                 | 9,709  | 9,891  | -182   | 2,448 | 2,266  | 12,157 |
| 06071 | San Bernardino | Transportation and material moving         | 10,508 | 8,650  | 1,858  | 1,472 | 3,330  | 11,980 |
| 06073 | San Diego      | Management, business and financial         | 33,989 | 31,245 | 2,744  | 4,325 | 7,069  | 38,314 |
| 06073 | San Diego      | Professional and related                   | 56,073 | 50,043 | 6,030  | 9,547 | 15,577 | 65,620 |
| 06073 | San Diego      | Protective service                         | 4,054  | 6,662  | -2,608 | 602   | -2,006 | 4,656  |
| 06073 | San Diego      | Other service                              | 23,894 | 26,958 | -3,064 | 9,946 | 6,882  | 33,840 |
| 06073 | San Diego      | Sales and related                          | 24,728 | 27,152 | -2,424 | 3,896 | 1,472  | 28,624 |
| 06073 | San Diego      | Office and administrative support          | 31,153 | 31,836 | -683   | 4,145 | 3,462  | 35,298 |
| 06073 | San Diego      | Farming, fishing, and forestry occupations | 509    | 1,218  | -709   | 945   | 236    | 1,454  |
| 06073 | San Diego      | Construction and extraction                | 7,066  | 10,383 | -3,317 | 2,696 | -621   | 9,762  |
| 06073 | San Diego      | Installation, maintenance, and repair      | 5,370  | 8,201  | -2,831 | 1,157 | -1,674 | 6,527  |
| 06073 | San Diego      | Production                                 | 6,197  | 12,826 | -6,629 | 3,862 | -2,767 | 10,059 |
| 06073 | San Diego      | Transportation and material moving         | 6,226  | 10,290 | -4,064 | 1,801 | -2,263 | 8,027  |
| 06111 | Ventura        | Management, business and financial         | 11,792 | 9,707  | 2,085  | 762   | 2,847  | 12,554 |
| 06111 | Ventura        | Professional and related                   | 15,839 | 12,271 | 3,568  | 1,290 | 4,858  | 17,129 |
| 06111 | Ventura        | Protective service                         | 1,120  | 936    | 184    | 41    | 225    | 1,161  |
| 06111 | Ventura        | Other service                              | 5,114  | 6,966  | -1,852 | 1,894 | 42     | 7,008  |
| 06111 | Ventura        | Sales and related                          | 7,587  | 6,869  | 718    | 697   | 1,415  | 8,284  |
| 06111 | Ventura        | Office and administrative support          | 7,884  | 9,027  | -1,143 | 727   | -416   | 8,611  |
| 06111 | Ventura        | Farming, fishing, and forestry occupations | 813    | 508    | 305    | 2,097 | 2,402  | 2,910  |
| 06111 | Ventura        | Construction and extraction                | 2,337  | 2,876  | -539   | 392   | -147   | 2,729  |
| 06111 | Ventura        | Installation, maintenance, and repair      | 1,521  | 2,042  | -521   | 208   | -313   | 1,729  |
| 06111 | Ventura        | Production                                 | 2,548  | 3,382  | -834   | 980   | 146    | 3,528  |
| 06111 | Ventura        | Transportation and material moving         | 1,832  | 2,681  | -849   | 734   | -115   | 2,566  |
| •     |                |                                            |        |        |        |       |        |        |