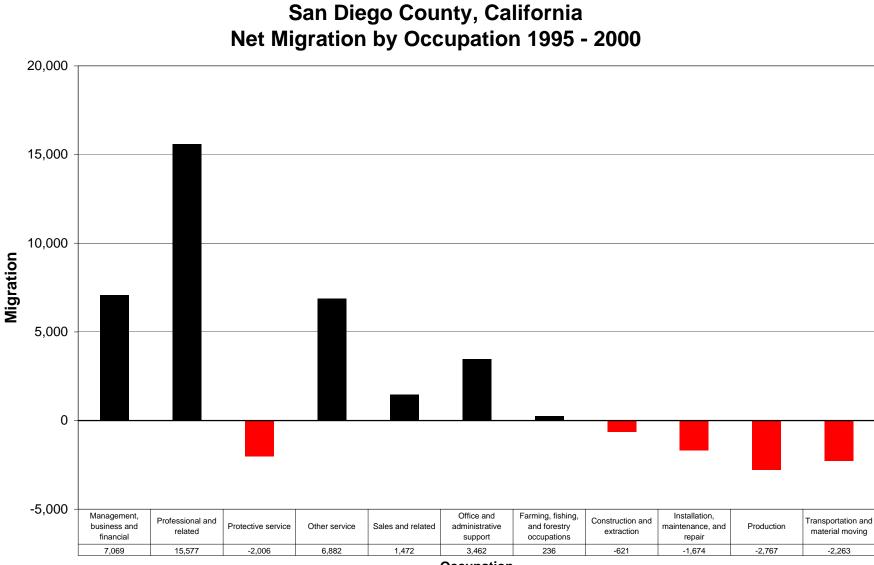

| 06071 | San Bernardino | Professional and related                   | 21,309 | 25,272 | -3,963 | 1,774 | -2,189 | 23,083 |
|-------|----------------|--------------------------------------------|--------|--------|--------|-------|--------|--------|
| 06071 | San Bernardino | Protective service                         | 3,184  | 3,763  | -579   | 201   | -378   | 3,385  |
| 06071 | San Bernardino | Other service                              | 14,151 | 17,947 | -3,796 | 3,190 | -606   | 17,341 |
| 06071 | San Bernardino | Sales and related                          | 13,583 | 17,446 | -3,863 | 1,314 | -2,549 | 14,897 |
| 06071 | San Bernardino | Office and administrative support          | 19,797 | 23,185 | -3,388 | 1,504 | -1,884 | 21,301 |
| 06071 | San Bernardino | Farming, fishing, and forestry occupations | 524    | 838    | -314   | 369   | 55     | 893    |
| 06071 | San Bernardino | Construction and extraction                | 7,000  | 8,786  | -1,786 | 1,307 | -479   | 8,307  |
| 06071 | San Bernardino | Installation, maintenance, and repair      | 5,563  | 5,786  | -223   | 632   | 409    | 6,195  |
| 06071 | San Bernardino | Production                                 | 9,709  | 9,891  | -182   | 2,448 | 2,266  | 12,157 |
| 06071 | San Bernardino | Transportation and material moving         | 10,508 | 8,650  | 1,858  | 1,472 | 3,330  | 11,980 |
| 06073 | San Diego      | Management, business and financial         | 33,989 | 31,245 | 2,744  | 4,325 | 7,069  | 38,314 |
| 06073 | San Diego      | Professional and related                   | 56,073 | 50,043 | 6,030  | 9,547 | 15,577 | 65,620 |
| 06073 | San Diego      | Protective service                         | 4,054  | 6,662  | -2,608 | 602   | -2,006 | 4,656  |
| 06073 | San Diego      | Other service                              | 23,894 | 26,958 | -3,064 | 9,946 | 6,882  | 33,840 |
| 06073 | San Diego      | Sales and related                          | 24,728 | 27,152 | -2,424 | 3,896 | 1,472  | 28,624 |
| 06073 | San Diego      | Office and administrative support          | 31,153 | 31,836 | -683   | 4,145 | 3,462  | 35,298 |
| 06073 | San Diego      | Farming, fishing, and forestry occupations | 509    | 1,218  | -709   | 945   | 236    | 1,454  |
| 06073 | San Diego      | Construction and extraction                | 7,066  | 10,383 | -3,317 | 2,696 | -621   | 9,762  |
| 06073 | San Diego      | Installation, maintenance, and repair      | 5,370  | 8,201  | -2,831 | 1,157 | -1,674 | 6,527  |
| 06073 | San Diego      | Production                                 | 6,197  | 12,826 | -6,629 | 3,862 | -2,767 | 10,059 |
| 06073 | San Diego      | Transportation and material moving         | 6,226  | 10,290 | -4,064 | 1,801 | -2,263 | 8,027  |
| 06111 | Ventura        | Management, business and financial         | 11,792 | 9,707  | 2,085  | 762   | 2,847  | 12,554 |
| 06111 | Ventura        | Professional and related                   | 15,839 | 12,271 | 3,568  | 1,290 | 4,858  | 17,129 |
| 06111 | Ventura        | Protective service                         | 1,120  | 936    | 184    | 41    | 225    | 1,161  |
| 06111 | Ventura        | Other service                              | 5,114  | 6,966  | -1,852 | 1,894 | 42     | 7,008  |
| 06111 | Ventura        | Sales and related                          | 7,587  | 6,869  | 718    | 697   | 1,415  | 8,284  |
| 06111 | Ventura        | Office and administrative support          | 7,884  | 9,027  | -1,143 | 727   | -416   | 8,611  |
| 06111 | Ventura        | Farming, fishing, and forestry occupations | 813    | 508    | 305    | 2,097 | 2,402  | 2,910  |
| 06111 | Ventura        | Construction and extraction                | 2,337  | 2,876  | -539   | 392   | -147   | 2,729  |
| 06111 | Ventura        | Installation, maintenance, and repair      | 1,521  | 2,042  | -521   | 208   | -313   | 1,729  |
| 06111 | Ventura        | Production                                 | 2,548  | 3,382  | -834   | 980   | 146    | 3,528  |
| 06111 | Ventura        | Transportation and material moving         | 1,832  | 2,681  | -849   | 734   | -115   | 2,566  |
| •     |                |                                            |        |        |        |       |        |        |