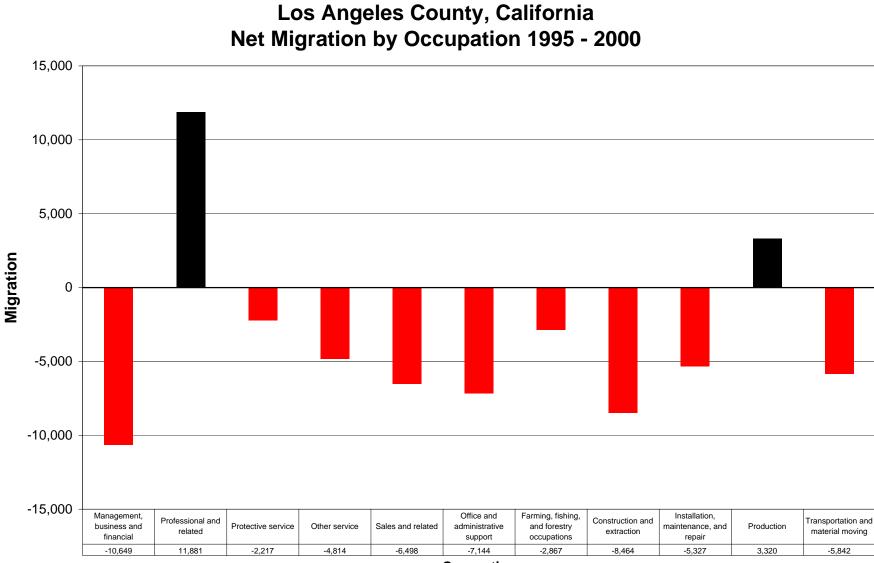

| FIPS         | COUNTY         | OCCUPATION                                 |         |         | _       |        | IET_MIGRATION_WITH_INFLOWINTL | INFLOW_AND_INFLOW |
|--------------|----------------|--------------------------------------------|---------|---------|---------|--------|-------------------------------|-------------------|
| 6025         | Imperial       | Management, business and financial         | 458     | 875     | -417    | 186    | -231                          |                   |
| 6025         | Imperial       | Professional and related                   | 855     | 1,263   | -408    | 163    | -245                          |                   |
| 6025         | Imperial       | Protective service                         | 565     | 518     | 47      | 41     | 88                            |                   |
| 6025         | Imperial       | Other service                              | 494     | 1,476   | -982    | 196    | -786                          |                   |
| 6025         | Imperial       | Sales and related                          | 487     | 954     | -467    | 252    | -215                          |                   |
| 6025         | Imperial       | Office and administrative support          | 401     | 1,602   | -1,201  | 118    | -1,083                        |                   |
| 6025         | Imperial       | Farming, fishing, and forestry occupations | 313     | 241     | 72      | 467    | 539                           |                   |
| 6025         | Imperial       | Construction and extraction                | 227     | 714     | -487    | 74     | -413                          |                   |
| 6025         | Imperial       | Installation, maintenance, and repair      | 181     | 428     | -247    | 57     | -190                          |                   |
| 6025         | Imperial       | Production                                 | 169     | 735     | -566    | 107    | -459                          |                   |
| 6025         | Imperial       | Transportation and material moving         | 286     | 640     | -354    | 138    | -216                          |                   |
| 6029         | Kern           | Management, business and financial         | 3,498   | 5,007   | -1,509  | 323    | -1,186                        |                   |
| 6029         | Kern           | Professional and related                   | 5,837   | 7,808   | -1,971  | 429    | -1,542                        |                   |
| 6029         | Kern           | Protective service                         | 830     | 965     | -135    | 65     | -70                           |                   |
| 6029         | Kern           | Other service                              | 3,787   | 6,836   | -3,049  | 912    | -2,137                        |                   |
| 6029         | Kern           | Sales and related                          | 3,045   | 5,090   | -2,045  | 386    | -1,659                        |                   |
| 6029         | Kern           | Office and administrative support          | 3,541   | 6,488   | -2,947  | 287    | -2,660                        |                   |
| 6029         | Kern           | Farming, fishing, and forestry occupations | 1,072   | 929     | 143     | 2,015  | 2,158                         |                   |
| 6029         | Kern           | Construction and extraction                | 1,432   | 3,122   | -1,690  | 318    | -1,372                        |                   |
| 6029         | Kern           | Installation, maintenance, and repair      | 1,099   | 2,063   | -964    | 230    | -734                          |                   |
| 6029         | Kern           | Production                                 | 1,474   | 3,539   | -2,065  | 348    | -1,717                        |                   |
| 6029         | Kern           | Transportation and material moving         | 2,137   | 3,070   | -933    | 437    | -496                          |                   |
| 6037         | Los Angeles    | Management, business and financial         | 59,548  | 84,441  | -24,893 | 14,244 | -10,649                       |                   |
| 6037         | Los Angeles    | Professional and related                   | 107,687 | 122,387 | -14,700 | 26,581 | 11,881                        | 1                 |
| 6037         | Los Angeles    | Protective service                         | 5,912   | 9,769   | -3,857  | 1,640  | -2,217                        |                   |
| 6037         | Los Angeles    | Other service                              | 34,593  | 76,831  | -42,238 | 37,424 | -4,814                        |                   |
| 6037         | Los Angeles    | Sales and related                          | 41,304  | 67,227  | -25,923 | 19,425 | -6,498                        |                   |
| 6037         | Los Angeles    | Office and administrative support          | 56,079  | 81,803  | -25,724 | 18,580 | -7,144                        |                   |
| 6037         | Los Angeles    | Farming, fishing, and forestry occupations | 500     | 4,135   | -3,635  | 768    | -2,867                        |                   |
| 6037         | Los Angeles    | Construction and extraction                | 9,882   | 32,020  | -22,138 | 13,674 | -8,464                        |                   |
| 6037         | Los Angeles    | Installation, maintenance, and repair      | 7,624   | 18,140  | -10,516 | 5,189  | -5,327                        |                   |
| 6037         | Los Angeles    | Production                                 | 14,559  | 45,086  | -30,527 | 33,847 | 3,320                         |                   |
| 6037         | Los Angeles    | Transportation and material moving         | 12,541  | 32,573  | -20,032 | 14,190 | -5,842                        |                   |
| 6059         | Orange         | Management, business and financial         | 44,454  | 37,825  | 6,629   | 5,359  | 11,988                        |                   |
| 6059         | Orange         | Professional and related                   | 52,404  | 46,034  | 6,370   | 8,102  | 14,472                        |                   |
| 6059         | Orange         | Protective service                         | 3,536   | 3,672   | -136    | 408    | 272                           |                   |
| 6059         | Orange         | Other service                              | 17,549  | 25,538  | -7,989  | 12,994 | 5,005                         |                   |
| 6059         | Orange         | Sales and related                          | 30,246  | 28,081  | 2,165   | 4,798  | 6,963                         |                   |
| 6059         | Orange         | Office and administrative support          | 32,885  | 32,578  | 307     | 4,294  | 4,601                         |                   |
| 6059         | Orange         | Farming, fishing, and forestry occupations | 214     | 895     | -681    | 983    | 302                           |                   |
| 6059         | Orange         | Construction and extraction                | 5,667   | 10,258  | -4,591  | 4,218  | -373                          |                   |
| 6059         | Orange         | Installation, maintenance, and repair      | 5,355   | 7,212   | -1,857  | 1,479  | -373<br>-378                  |                   |
| 6059         | Orange         | Production                                 | 9.051   | 13,651  | -4,600  | 9,758  | -378<br>5,158                 |                   |
| 6059<br>6059 | Orange         | Transportation and material moving         | 6,363   | 9,715   | -3,352  | 3,788  | 5,156                         |                   |
| 6065         | Riverside      | Management, business and financial         | 18,244  | 14,676  | 3,568   | 698    | 436                           |                   |
| 6065         | Riverside      | Professional and related                   | 24,581  | 19,148  | 5,433   | 1,502  | 4,200<br>6,935                |                   |
| 6065<br>6065 | Riverside      | Protective service                         | 3,834   | 2,697   | 1,137   | 1,502  | 6,935<br>1,294                |                   |
|              |                |                                            |         |         |         |        |                               |                   |
| 6065<br>6065 | Riverside      | Other service                              | 16,364  | 14,147  | 2,217   | 3,937  | 6,154                         |                   |
|              | Riverside      | Sales and related                          | 17,519  | 14,327  | 3,192   | 1,082  | 4,274                         |                   |
| 6065         | Riverside      | Office and administrative support          | 20,988  | 18,383  | 2,605   | 967    | 3,572                         |                   |
| 6065         | Riverside      | Farming, fishing, and forestry occupations | 756     | 857     | -101    | 1,149  | 1,048                         |                   |
| 6065         | Riverside      | Construction and extraction                | 8,319   | 7,019   | 1,300   | 1,894  | 3,194                         |                   |
| 6065         | Riverside      | Installation, maintenance, and repair      | 5,700   | 4,093   | 1,607   | 500    | 2,107                         |                   |
| 6065         | Riverside      | Production                                 | 9,062   | 7,115   | 1,947   | 1,902  | 3,849                         |                   |
| 6065         | Riverside      | Transportation and material moving         | 8,319   | 6,869   | 1,450   | 895    | 2,345                         |                   |
| 6071         | San Bernardino | Management, business and financial         | 14.348  | 17,903  | -3,555  | 885    | -2,670                        |                   |