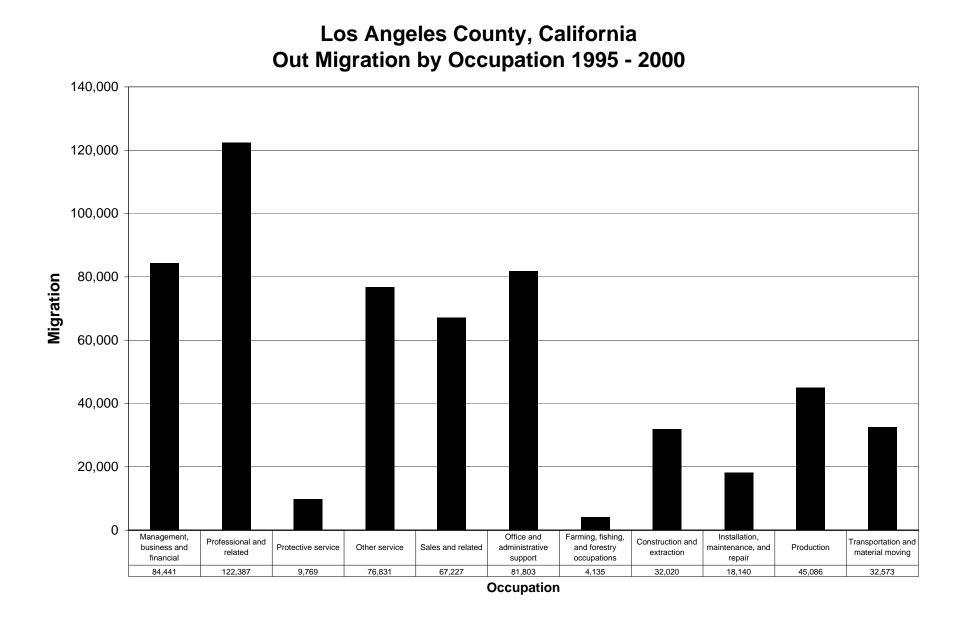

| FIPS         | COUNTY         | OCCUPATION                                 |         |         | _       |        | IET_MIGRATION_WITH_INFLOWINTL | INFLOW_AND_INFLOW |
|--------------|----------------|--------------------------------------------|---------|---------|---------|--------|-------------------------------|-------------------|
| 6025         | Imperial       | Management, business and financial         | 458     | 875     | -417    | 186    | -231                          |                   |
| 6025         | Imperial       | Professional and related                   | 855     | 1,263   | -408    | 163    | -245                          |                   |
| 6025         | Imperial       | Protective service                         | 565     | 518     | 47      | 41     | 88                            |                   |
| 6025         | Imperial       | Other service                              | 494     | 1,476   | -982    | 196    | -786                          |                   |
| 6025         | Imperial       | Sales and related                          | 487     | 954     | -467    | 252    | -215                          |                   |
| 6025         | Imperial       | Office and administrative support          | 401     | 1,602   | -1,201  | 118    | -1,083                        |                   |
| 6025         | Imperial       | Farming, fishing, and forestry occupations | 313     | 241     | 72      | 467    | 539                           |                   |
| 6025         | Imperial       | Construction and extraction                | 227     | 714     | -487    | 74     | -413                          |                   |
| 6025         | Imperial       | Installation, maintenance, and repair      | 181     | 428     | -247    | 57     | -190                          |                   |
| 6025         | Imperial       | Production                                 | 169     | 735     | -566    | 107    | -459                          |                   |
| 6025         | Imperial       | Transportation and material moving         | 286     | 640     | -354    | 138    | -216                          |                   |
| 6029         | Kern           | Management, business and financial         | 3,498   | 5,007   | -1,509  | 323    | -1,186                        |                   |
| 6029         | Kern           | Professional and related                   | 5,837   | 7,808   | -1,971  | 429    | -1,542                        |                   |
| 6029         | Kern           | Protective service                         | 830     | 965     | -135    | 65     | -70                           |                   |
| 6029         | Kern           | Other service                              | 3,787   | 6,836   | -3,049  | 912    | -2,137                        |                   |
| 6029         | Kern           | Sales and related                          | 3,045   | 5,090   | -2,045  | 386    | -1,659                        |                   |
| 6029         | Kern           | Office and administrative support          | 3,541   | 6,488   | -2,947  | 287    | -2,660                        |                   |
| 6029         | Kern           | Farming, fishing, and forestry occupations | 1,072   | 929     | 143     | 2,015  | 2,158                         |                   |
| 6029         | Kern           | Construction and extraction                | 1,432   | 3,122   | -1,690  | 318    | -1,372                        |                   |
| 6029         | Kern           | Installation, maintenance, and repair      | 1,099   | 2,063   | -964    | 230    | -734                          |                   |
| 6029         | Kern           | Production                                 | 1,474   | 3,539   | -2,065  | 348    | -1,717                        |                   |
| 6029         | Kern           | Transportation and material moving         | 2,137   | 3,070   | -933    | 437    | -496                          |                   |
| 6037         | Los Angeles    | Management, business and financial         | 59,548  | 84,441  | -24,893 | 14,244 | -10,649                       |                   |
| 6037         | Los Angeles    | Professional and related                   | 107,687 | 122,387 | -14,700 | 26,581 | 11,881                        | 1                 |
| 6037         | Los Angeles    | Protective service                         | 5,912   | 9,769   | -3,857  | 1,640  | -2,217                        |                   |
| 6037         | Los Angeles    | Other service                              | 34,593  | 76,831  | -42,238 | 37,424 | -4,814                        |                   |
| 6037         | Los Angeles    | Sales and related                          | 41,304  | 67,227  | -25,923 | 19,425 | -6,498                        |                   |
| 6037         | Los Angeles    | Office and administrative support          | 56,079  | 81,803  | -25,724 | 18,580 | -7,144                        |                   |
| 6037         | Los Angeles    | Farming, fishing, and forestry occupations | 500     | 4,135   | -3,635  | 768    | -2,867                        |                   |
| 6037         | Los Angeles    | Construction and extraction                | 9,882   | 32,020  | -22,138 | 13,674 | -8,464                        |                   |
| 6037         | Los Angeles    | Installation, maintenance, and repair      | 7,624   | 18,140  | -10,516 | 5,189  | -5,327                        |                   |
| 6037         | Los Angeles    | Production                                 | 14,559  | 45,086  | -30,527 | 33,847 | 3,320                         |                   |
| 6037         | Los Angeles    | Transportation and material moving         | 12,541  | 32,573  | -20,032 | 14,190 | -5,842                        |                   |
| 6059         | Orange         | Management, business and financial         | 44,454  | 37,825  | 6,629   | 5,359  | 11,988                        |                   |
| 6059         | Orange         | Professional and related                   | 52,404  | 46,034  | 6,370   | 8,102  | 14,472                        |                   |
| 6059         | Orange         | Protective service                         | 3,536   | 3,672   | -136    | 408    | 272                           |                   |
| 6059         | Orange         | Other service                              | 17,549  | 25,538  | -7,989  | 12,994 | 5,005                         |                   |
| 6059         | Orange         | Sales and related                          | 30,246  | 28,081  | 2,165   | 4,798  | 6,963                         |                   |
| 6059         | Orange         | Office and administrative support          | 32,885  | 32,578  | 307     | 4,294  | 4,601                         |                   |
| 6059         | Orange         | Farming, fishing, and forestry occupations | 214     | 895     | -681    | 983    | 302                           |                   |
| 6059         | Orange         | Construction and extraction                | 5,667   | 10,258  | -4,591  | 4,218  | -373                          |                   |
| 6059         | Orange         | Installation, maintenance, and repair      | 5,355   | 7,212   | -1,857  | 1,479  | -373<br>-378                  |                   |
| 6059         | Orange         | Production                                 | 9.051   | 13,651  | -4,600  | 9,758  | -378<br>5,158                 |                   |
| 6059<br>6059 | Orange         | Transportation and material moving         | 6,363   | 9,715   | -3,352  | 3,788  | 5,156                         |                   |
| 6065         | Riverside      | Management, business and financial         | 18,244  | 14,676  | 3,568   | 698    | 436                           |                   |
| 6065         | Riverside      | Professional and related                   | 24,581  | 19,148  | 5,433   | 1,502  | 4,200<br>6,935                |                   |
| 6065<br>6065 | Riverside      | Protective service                         | 3,834   | 2,697   | 1,137   | 1,502  | 6,935<br>1,294                |                   |
|              |                |                                            |         |         |         |        |                               |                   |
| 6065<br>6065 | Riverside      | Other service                              | 16,364  | 14,147  | 2,217   | 3,937  | 6,154                         |                   |
|              | Riverside      | Sales and related                          | 17,519  | 14,327  | 3,192   | 1,082  | 4,274                         |                   |
| 6065         | Riverside      | Office and administrative support          | 20,988  | 18,383  | 2,605   | 967    | 3,572                         |                   |
| 6065         | Riverside      | Farming, fishing, and forestry occupations | 756     | 857     | -101    | 1,149  | 1,048                         |                   |
| 6065         | Riverside      | Construction and extraction                | 8,319   | 7,019   | 1,300   | 1,894  | 3,194                         |                   |
| 6065         | Riverside      | Installation, maintenance, and repair      | 5,700   | 4,093   | 1,607   | 500    | 2,107                         |                   |
| 6065         | Riverside      | Production                                 | 9,062   | 7,115   | 1,947   | 1,902  | 3,849                         |                   |
| 6065         | Riverside      | Transportation and material moving         | 8,319   | 6,869   | 1,450   | 895    | 2,345                         |                   |
| 6071         | San Bernardino | Management, business and financial         | 14.348  | 17,903  | -3,555  | 885    | -2,670                        |                   |