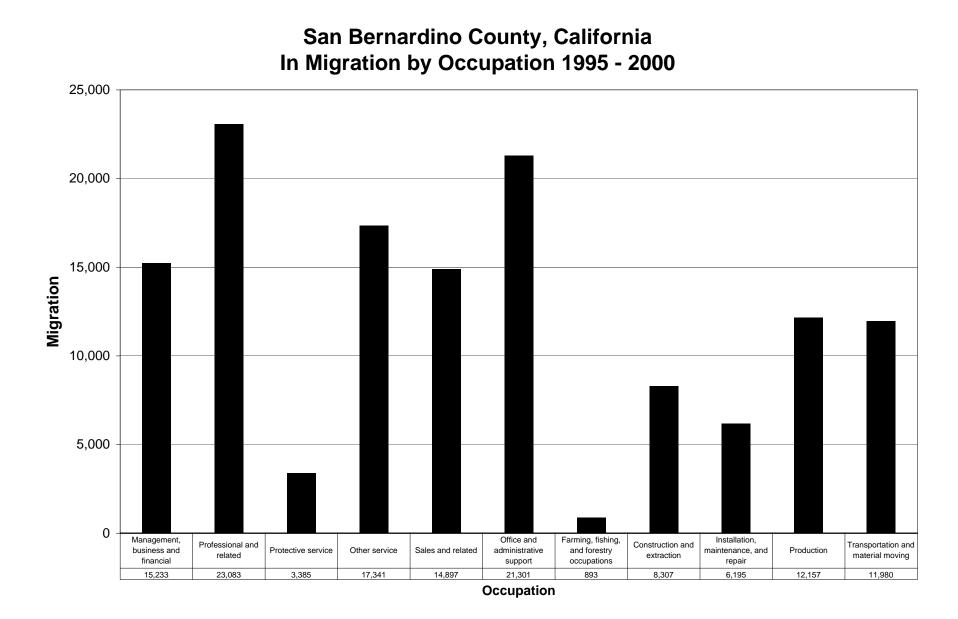

| 06071 | San Bernardino | Professional and related                   | 21,309 | 25,272 | -3,963 | 1,774 | -2,189 | 23,083 |
|-------|----------------|--------------------------------------------|--------|--------|--------|-------|--------|--------|
| 06071 | San Bernardino | Protective service                         | 3,184  | 3,763  | -579   | 201   | -378   | 3,385  |
| 06071 | San Bernardino | Other service                              | 14,151 | 17,947 | -3,796 | 3,190 | -606   | 17,341 |
| 06071 | San Bernardino | Sales and related                          | 13,583 | 17,446 | -3,863 | 1,314 | -2,549 | 14,897 |
| 06071 | San Bernardino | Office and administrative support          | 19,797 | 23,185 | -3,388 | 1,504 | -1,884 | 21,301 |
| 06071 | San Bernardino | Farming, fishing, and forestry occupations | 524    | 838    | -314   | 369   | 55     | 893    |
| 06071 | San Bernardino | Construction and extraction                | 7,000  | 8,786  | -1,786 | 1,307 | -479   | 8,307  |
| 06071 | San Bernardino | Installation, maintenance, and repair      | 5,563  | 5,786  | -223   | 632   | 409    | 6,195  |
| 06071 | San Bernardino | Production                                 | 9,709  | 9,891  | -182   | 2,448 | 2,266  | 12,157 |
| 06071 | San Bernardino | Transportation and material moving         | 10,508 | 8,650  | 1,858  | 1,472 | 3,330  | 11,980 |
| 06073 | San Diego      | Management, business and financial         | 33,989 | 31,245 | 2,744  | 4,325 | 7,069  | 38,314 |
| 06073 | San Diego      | Professional and related                   | 56,073 | 50,043 | 6,030  | 9,547 | 15,577 | 65,620 |
| 06073 | San Diego      | Protective service                         | 4,054  | 6,662  | -2,608 | 602   | -2,006 | 4,656  |
| 06073 | San Diego      | Other service                              | 23,894 | 26,958 | -3,064 | 9,946 | 6,882  | 33,840 |
| 06073 | San Diego      | Sales and related                          | 24,728 | 27,152 | -2,424 | 3,896 | 1,472  | 28,624 |
| 06073 | San Diego      | Office and administrative support          | 31,153 | 31,836 | -683   | 4,145 | 3,462  | 35,298 |
| 06073 | San Diego      | Farming, fishing, and forestry occupations | 509    | 1,218  | -709   | 945   | 236    | 1,454  |
| 06073 | San Diego      | Construction and extraction                | 7,066  | 10,383 | -3,317 | 2,696 | -621   | 9,762  |
| 06073 | San Diego      | Installation, maintenance, and repair      | 5,370  | 8,201  | -2,831 | 1,157 | -1,674 | 6,527  |
| 06073 | San Diego      | Production                                 | 6,197  | 12,826 | -6,629 | 3,862 | -2,767 | 10,059 |
| 06073 | San Diego      | Transportation and material moving         | 6,226  | 10,290 | -4,064 | 1,801 | -2,263 | 8,027  |
| 06111 | Ventura        | Management, business and financial         | 11,792 | 9,707  | 2,085  | 762   | 2,847  | 12,554 |
| 06111 | Ventura        | Professional and related                   | 15,839 | 12,271 | 3,568  | 1,290 | 4,858  | 17,129 |
| 06111 | Ventura        | Protective service                         | 1,120  | 936    | 184    | 41    | 225    | 1,161  |
| 06111 | Ventura        | Other service                              | 5,114  | 6,966  | -1,852 | 1,894 | 42     | 7,008  |
| 06111 | Ventura        | Sales and related                          | 7,587  | 6,869  | 718    | 697   | 1,415  | 8,284  |
| 06111 | Ventura        | Office and administrative support          | 7,884  | 9,027  | -1,143 | 727   | -416   | 8,611  |
| 06111 | Ventura        | Farming, fishing, and forestry occupations | 813    | 508    | 305    | 2,097 | 2,402  | 2,910  |
| 06111 | Ventura        | Construction and extraction                | 2,337  | 2,876  | -539   | 392   | -147   | 2,729  |
| 06111 | Ventura        | Installation, maintenance, and repair      | 1,521  | 2,042  | -521   | 208   | -313   | 1,729  |
| 06111 | Ventura        | Production                                 | 2,548  | 3,382  | -834   | 980   | 146    | 3,528  |
| 06111 | Ventura        | Transportation and material moving         | 1,832  | 2,681  | -849   | 734   | -115   | 2,566  |
| •     |                |                                            |        |        |        |       |        |        |