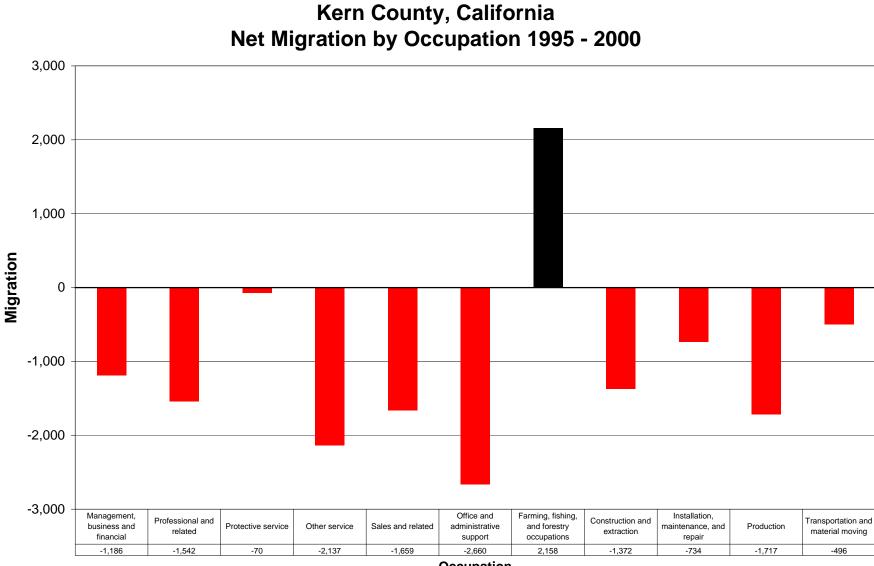

| FIPS         | COUNTY         | OCCUPATION                                 |         |         | _       |        | IET_MIGRATION_WITH_INFLOWINTL | INFLOW_AND_INFLOW |
|--------------|----------------|--------------------------------------------|---------|---------|---------|--------|-------------------------------|-------------------|
| 6025         | Imperial       | Management, business and financial         | 458     | 875     | -417    | 186    | -231                          |                   |
| 6025         | Imperial       | Professional and related                   | 855     | 1,263   | -408    | 163    | -245                          |                   |
| 6025         | Imperial       | Protective service                         | 565     | 518     | 47      | 41     | 88                            |                   |
| 6025         | Imperial       | Other service                              | 494     | 1,476   | -982    | 196    | -786                          |                   |
| 6025         | Imperial       | Sales and related                          | 487     | 954     | -467    | 252    | -215                          |                   |
| 6025         | Imperial       | Office and administrative support          | 401     | 1,602   | -1,201  | 118    | -1,083                        |                   |
| 6025         | Imperial       | Farming, fishing, and forestry occupations | 313     | 241     | 72      | 467    | 539                           |                   |
| 6025         | Imperial       | Construction and extraction                | 227     | 714     | -487    | 74     | -413                          |                   |
| 6025         | Imperial       | Installation, maintenance, and repair      | 181     | 428     | -247    | 57     | -190                          |                   |
| 6025         | Imperial       | Production                                 | 169     | 735     | -566    | 107    | -459                          |                   |
| 6025         | Imperial       | Transportation and material moving         | 286     | 640     | -354    | 138    | -216                          |                   |
| 6029         | Kern           | Management, business and financial         | 3,498   | 5,007   | -1,509  | 323    | -1,186                        |                   |
| 6029         | Kern           | Professional and related                   | 5,837   | 7,808   | -1,971  | 429    | -1,542                        |                   |
| 6029         | Kern           | Protective service                         | 830     | 965     | -135    | 65     | -70                           |                   |
| 6029         | Kern           | Other service                              | 3,787   | 6,836   | -3,049  | 912    | -2,137                        |                   |
| 6029         | Kern           | Sales and related                          | 3,045   | 5,090   | -2,045  | 386    | -1,659                        |                   |
| 6029         | Kern           | Office and administrative support          | 3,541   | 6,488   | -2,947  | 287    | -2,660                        |                   |
| 6029         | Kern           | Farming, fishing, and forestry occupations | 1,072   | 929     | 143     | 2,015  | 2,158                         |                   |
| 6029         | Kern           | Construction and extraction                | 1,432   | 3,122   | -1,690  | 318    | -1,372                        |                   |
| 6029         | Kern           | Installation, maintenance, and repair      | 1,099   | 2,063   | -964    | 230    | -734                          |                   |
| 6029         | Kern           | Production                                 | 1,474   | 3,539   | -2,065  | 348    | -1,717                        |                   |
| 6029         | Kern           | Transportation and material moving         | 2,137   | 3,070   | -933    | 437    | -496                          |                   |
| 6037         | Los Angeles    | Management, business and financial         | 59,548  | 84,441  | -24,893 | 14,244 | -10,649                       |                   |
| 6037         | Los Angeles    | Professional and related                   | 107,687 | 122,387 | -14,700 | 26,581 | 11,881                        | 1                 |
| 6037         | Los Angeles    | Protective service                         | 5,912   | 9,769   | -3,857  | 1,640  | -2,217                        |                   |
| 6037         | Los Angeles    | Other service                              | 34,593  | 76,831  | -42,238 | 37,424 | -4,814                        |                   |
| 6037         | Los Angeles    | Sales and related                          | 41,304  | 67,227  | -25,923 | 19,425 | -6,498                        |                   |
| 6037         | Los Angeles    | Office and administrative support          | 56,079  | 81,803  | -25,724 | 18,580 | -7,144                        |                   |
| 6037         | Los Angeles    | Farming, fishing, and forestry occupations | 500     | 4,135   | -3,635  | 768    | -2,867                        |                   |
| 6037         | Los Angeles    | Construction and extraction                | 9,882   | 32,020  | -22,138 | 13,674 | -8,464                        |                   |
| 6037         | Los Angeles    | Installation, maintenance, and repair      | 7,624   | 18,140  | -10,516 | 5,189  | -5,327                        |                   |
| 6037         | Los Angeles    | Production                                 | 14,559  | 45,086  | -30,527 | 33,847 | 3,320                         |                   |
| 6037         | Los Angeles    | Transportation and material moving         | 12,541  | 32,573  | -20,032 | 14,190 | -5,842                        |                   |
| 6059         | Orange         | Management, business and financial         | 44,454  | 37,825  | 6,629   | 5,359  | 11,988                        |                   |
| 6059         | Orange         | Professional and related                   | 52,404  | 46,034  | 6,370   | 8,102  | 14,472                        |                   |
| 6059         | Orange         | Protective service                         | 3,536   | 3,672   | -136    | 408    | 272                           |                   |
| 6059         | Orange         | Other service                              | 17,549  | 25,538  | -7,989  | 12,994 | 5,005                         |                   |
| 6059         | Orange         | Sales and related                          | 30,246  | 28,081  | 2,165   | 4,798  | 6,963                         |                   |
| 6059         | Orange         | Office and administrative support          | 32,885  | 32,578  | 307     | 4,294  | 4,601                         |                   |
| 6059         | Orange         | Farming, fishing, and forestry occupations | 214     | 895     | -681    | 983    | 302                           |                   |
| 6059         | Orange         | Construction and extraction                | 5,667   | 10,258  | -4,591  | 4,218  | -373                          |                   |
| 6059         | Orange         | Installation, maintenance, and repair      | 5,355   | 7,212   | -1,857  | 1,479  | -373<br>-378                  |                   |
| 6059         | Orange         | Production                                 | 9.051   | 13,651  | -4,600  | 9,758  | -378<br>5,158                 |                   |
| 6059<br>6059 | Orange         | Transportation and material moving         | 6,363   | 9,715   | -3,352  | 3,788  | 5,156                         |                   |
| 6065         | Riverside      | Management, business and financial         | 18,244  | 14,676  | 3,568   | 698    | 436                           |                   |
| 6065         | Riverside      | Professional and related                   | 24,581  | 19,148  | 5,433   | 1,502  | 4,200<br>6,935                |                   |
| 6065<br>6065 | Riverside      | Protective service                         | 3,834   | 2,697   | 1,137   | 1,502  | 6,935<br>1,294                |                   |
|              |                |                                            |         |         |         |        |                               |                   |
| 6065<br>6065 | Riverside      | Other service                              | 16,364  | 14,147  | 2,217   | 3,937  | 6,154                         |                   |
|              | Riverside      | Sales and related                          | 17,519  | 14,327  | 3,192   | 1,082  | 4,274                         |                   |
| 6065         | Riverside      | Office and administrative support          | 20,988  | 18,383  | 2,605   | 967    | 3,572                         |                   |
| 6065         | Riverside      | Farming, fishing, and forestry occupations | 756     | 857     | -101    | 1,149  | 1,048                         |                   |
| 6065         | Riverside      | Construction and extraction                | 8,319   | 7,019   | 1,300   | 1,894  | 3,194                         |                   |
| 6065         | Riverside      | Installation, maintenance, and repair      | 5,700   | 4,093   | 1,607   | 500    | 2,107                         |                   |
| 6065         | Riverside      | Production                                 | 9,062   | 7,115   | 1,947   | 1,902  | 3,849                         |                   |
| 6065         | Riverside      | Transportation and material moving         | 8,319   | 6,869   | 1,450   | 895    | 2,345                         |                   |
| 6071         | San Bernardino | Management, business and financial         | 14.348  | 17,903  | -3,555  | 885    | -2,670                        |                   |