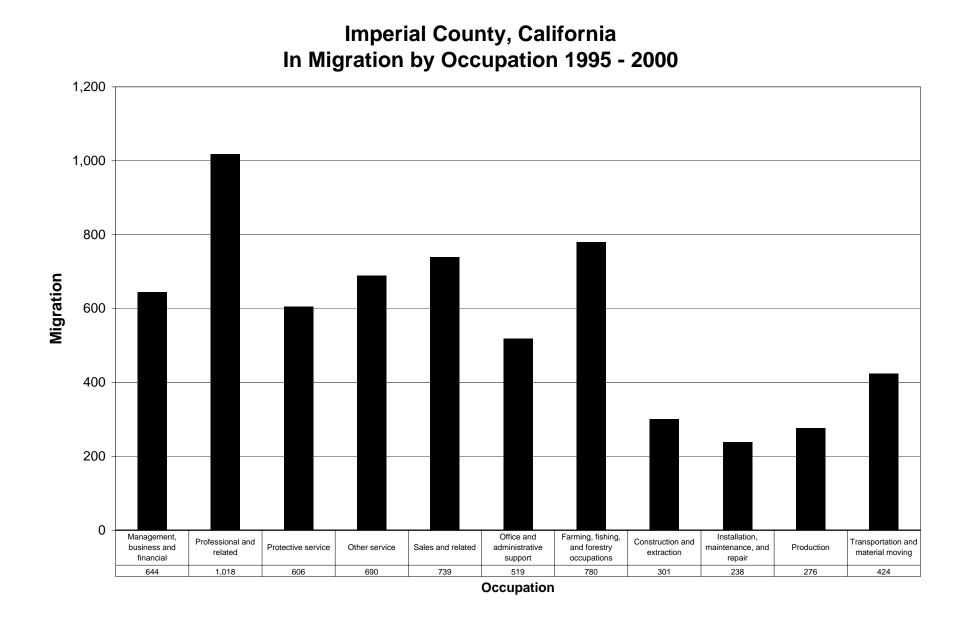

Imperial County, California

| FIPS         | COUNTY         | OCCUPATION                                 |         |         | _       |        | IET_MIGRATION_WITH_INFLOWINTL | INFLOW_AND_INFLOW |
|--------------|----------------|--------------------------------------------|---------|---------|---------|--------|-------------------------------|-------------------|
| 6025         | Imperial       | Management, business and financial         | 458     | 875     | -417    | 186    | -231                          |                   |
| 6025         | Imperial       | Professional and related                   | 855     | 1,263   | -408    | 163    | -245                          |                   |
| 6025         | Imperial       | Protective service                         | 565     | 518     | 47      | 41     | 88                            |                   |
| 6025         | Imperial       | Other service                              | 494     | 1,476   | -982    | 196    | -786                          |                   |
| 6025         | Imperial       | Sales and related                          | 487     | 954     | -467    | 252    | -215                          |                   |
| 6025         | Imperial       | Office and administrative support          | 401     | 1,602   | -1,201  | 118    | -1,083                        |                   |
| 6025         | Imperial       | Farming, fishing, and forestry occupations | 313     | 241     | 72      | 467    | 539                           |                   |
| 6025         | Imperial       | Construction and extraction                | 227     | 714     | -487    | 74     | -413                          |                   |
| 6025         | Imperial       | Installation, maintenance, and repair      | 181     | 428     | -247    | 57     | -190                          |                   |
| 6025         | Imperial       | Production                                 | 169     | 735     | -566    | 107    | -459                          |                   |
| 6025         | Imperial       | Transportation and material moving         | 286     | 640     | -354    | 138    | -216                          |                   |
| 6029         | Kern           | Management, business and financial         | 3,498   | 5,007   | -1,509  | 323    | -1,186                        |                   |
| 6029         | Kern           | Professional and related                   | 5,837   | 7,808   | -1,971  | 429    | -1,542                        |                   |
| 6029         | Kern           | Protective service                         | 830     | 965     | -135    | 65     | -70                           |                   |
| 6029         | Kern           | Other service                              | 3,787   | 6,836   | -3,049  | 912    | -2,137                        |                   |
| 6029         | Kern           | Sales and related                          | 3,045   | 5,090   | -2,045  | 386    | -1,659                        |                   |
| 6029         | Kern           | Office and administrative support          | 3,541   | 6,488   | -2,947  | 287    | -2,660                        |                   |
| 6029         | Kern           | Farming, fishing, and forestry occupations | 1,072   | 929     | 143     | 2,015  | 2,158                         |                   |
| 6029         | Kern           | Construction and extraction                | 1,432   | 3,122   | -1,690  | 318    | -1,372                        |                   |
| 6029         | Kern           | Installation, maintenance, and repair      | 1,099   | 2,063   | -964    | 230    | -734                          |                   |
| 6029         | Kern           | Production                                 | 1,474   | 3,539   | -2,065  | 348    | -1,717                        |                   |
| 6029         | Kern           | Transportation and material moving         | 2,137   | 3,070   | -933    | 437    | -496                          |                   |
| 6037         | Los Angeles    | Management, business and financial         | 59,548  | 84,441  | -24,893 | 14,244 | -10,649                       |                   |
| 6037         | Los Angeles    | Professional and related                   | 107,687 | 122,387 | -14,700 | 26,581 | 11,881                        | 1                 |
| 6037         | Los Angeles    | Protective service                         | 5,912   | 9,769   | -3,857  | 1,640  | -2,217                        |                   |
| 6037         | Los Angeles    | Other service                              | 34,593  | 76,831  | -42,238 | 37,424 | -4,814                        |                   |
| 6037         | Los Angeles    | Sales and related                          | 41,304  | 67,227  | -25,923 | 19,425 | -6,498                        |                   |
| 6037         | Los Angeles    | Office and administrative support          | 56,079  | 81,803  | -25,724 | 18,580 | -7,144                        |                   |
| 6037         | Los Angeles    | Farming, fishing, and forestry occupations | 500     | 4,135   | -3,635  | 768    | -2,867                        |                   |
| 6037         | Los Angeles    | Construction and extraction                | 9,882   | 32,020  | -22,138 | 13,674 | -8,464                        |                   |
| 6037         | Los Angeles    | Installation, maintenance, and repair      | 7,624   | 18,140  | -10,516 | 5,189  | -5,327                        |                   |
| 6037         | Los Angeles    | Production                                 | 14,559  | 45,086  | -30,527 | 33,847 | 3,320                         |                   |
| 6037         | Los Angeles    | Transportation and material moving         | 12,541  | 32,573  | -20,032 | 14,190 | -5,842                        |                   |
| 6059         | Orange         | Management, business and financial         | 44,454  | 37,825  | 6,629   | 5,359  | 11,988                        |                   |
| 6059         | Orange         | Professional and related                   | 52,404  | 46,034  | 6,370   | 8,102  | 14,472                        |                   |
| 6059         | Orange         | Protective service                         | 3,536   | 3,672   | -136    | 408    | 272                           |                   |
| 6059         | Orange         | Other service                              | 17,549  | 25,538  | -7,989  | 12,994 | 5,005                         |                   |
| 6059         | Orange         | Sales and related                          | 30,246  | 28,081  | 2,165   | 4,798  | 6,963                         |                   |
| 6059         | Orange         | Office and administrative support          | 32,885  | 32,578  | 307     | 4,294  | 4,601                         |                   |
| 6059         | Orange         | Farming, fishing, and forestry occupations | 214     | 895     | -681    | 983    | 302                           |                   |
| 6059         | Orange         | Construction and extraction                | 5,667   | 10,258  | -4,591  | 4,218  | -373                          |                   |
| 6059         | Orange         | Installation, maintenance, and repair      | 5,355   | 7,212   | -1,857  | 1,479  | -373<br>-378                  |                   |
| 6059         | Orange         | Production                                 | 9.051   | 13,651  | -4,600  | 9,758  | -378<br>5,158                 |                   |
| 6059<br>6059 | Orange         | Transportation and material moving         | 6,363   | 9,715   | -3,352  | 3,788  | 5,156                         |                   |
| 6065         | Riverside      | Management, business and financial         | 18,244  | 14,676  | 3,568   | 698    | 436                           |                   |
| 6065         | Riverside      | Professional and related                   | 24,581  | 19,148  | 5,433   | 1,502  | 4,200<br>6,935                |                   |
| 6065<br>6065 | Riverside      | Protective service                         | 3,834   | 2,697   | 1,137   | 1,502  | 6,935<br>1,294                |                   |
|              |                |                                            |         |         |         |        |                               |                   |
| 6065<br>6065 | Riverside      | Other service                              | 16,364  | 14,147  | 2,217   | 3,937  | 6,154                         |                   |
|              | Riverside      | Sales and related                          | 17,519  | 14,327  | 3,192   | 1,082  | 4,274                         |                   |
| 6065         | Riverside      | Office and administrative support          | 20,988  | 18,383  | 2,605   | 967    | 3,572                         |                   |
| 6065         | Riverside      | Farming, fishing, and forestry occupations | 756     | 857     | -101    | 1,149  | 1,048                         |                   |
| 6065         | Riverside      | Construction and extraction                | 8,319   | 7,019   | 1,300   | 1,894  | 3,194                         |                   |
| 6065         | Riverside      | Installation, maintenance, and repair      | 5,700   | 4,093   | 1,607   | 500    | 2,107                         |                   |
| 6065         | Riverside      | Production                                 | 9,062   | 7,115   | 1,947   | 1,902  | 3,849                         |                   |
| 6065         | Riverside      | Transportation and material moving         | 8,319   | 6,869   | 1,450   | 895    | 2,345                         |                   |
| 6071         | San Bernardino | Management, business and financial         | 14.348  | 17,903  | -3,555  | 885    | -2,670                        |                   |