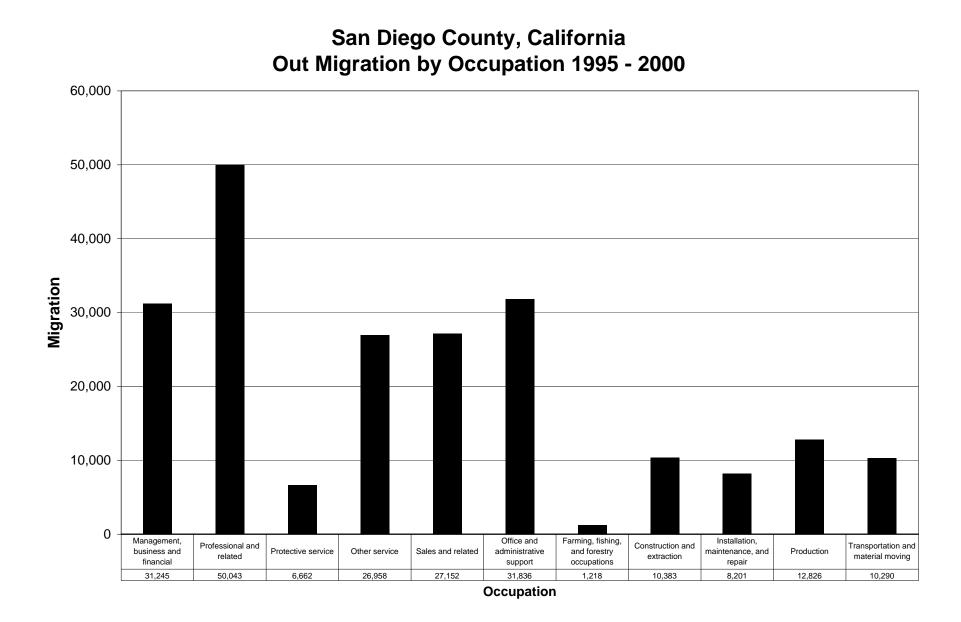

| 06071 | San Bernardino | Professional and related                   | 21,309 | 25,272 | -3,963 | 1,774 | -2,189 | 23,083 |
|-------|----------------|--------------------------------------------|--------|--------|--------|-------|--------|--------|
| 06071 | San Bernardino | Protective service                         | 3,184  | 3,763  | -579   | 201   | -378   | 3,385  |
| 06071 | San Bernardino | Other service                              | 14,151 | 17,947 | -3,796 | 3,190 | -606   | 17,341 |
| 06071 | San Bernardino | Sales and related                          | 13,583 | 17,446 | -3,863 | 1,314 | -2,549 | 14,897 |
| 06071 | San Bernardino | Office and administrative support          | 19,797 | 23,185 | -3,388 | 1,504 | -1,884 | 21,301 |
| 06071 | San Bernardino | Farming, fishing, and forestry occupations | 524    | 838    | -314   | 369   | 55     | 893    |
| 06071 | San Bernardino | Construction and extraction                | 7,000  | 8,786  | -1,786 | 1,307 | -479   | 8,307  |
| 06071 | San Bernardino | Installation, maintenance, and repair      | 5,563  | 5,786  | -223   | 632   | 409    | 6,195  |
| 06071 | San Bernardino | Production                                 | 9,709  | 9,891  | -182   | 2,448 | 2,266  | 12,157 |
| 06071 | San Bernardino | Transportation and material moving         | 10,508 | 8,650  | 1,858  | 1,472 | 3,330  | 11,980 |
| 06073 | San Diego      | Management, business and financial         | 33,989 | 31,245 | 2,744  | 4,325 | 7,069  | 38,314 |
| 06073 | San Diego      | Professional and related                   | 56,073 | 50,043 | 6,030  | 9,547 | 15,577 | 65,620 |
| 06073 | San Diego      | Protective service                         | 4,054  | 6,662  | -2,608 | 602   | -2,006 | 4,656  |
| 06073 | San Diego      | Other service                              | 23,894 | 26,958 | -3,064 | 9,946 | 6,882  | 33,840 |
| 06073 | San Diego      | Sales and related                          | 24,728 | 27,152 | -2,424 | 3,896 | 1,472  | 28,624 |
| 06073 | San Diego      | Office and administrative support          | 31,153 | 31,836 | -683   | 4,145 | 3,462  | 35,298 |
| 06073 | San Diego      | Farming, fishing, and forestry occupations | 509    | 1,218  | -709   | 945   | 236    | 1,454  |
| 06073 | San Diego      | Construction and extraction                | 7,066  | 10,383 | -3,317 | 2,696 | -621   | 9,762  |
| 06073 | San Diego      | Installation, maintenance, and repair      | 5,370  | 8,201  | -2,831 | 1,157 | -1,674 | 6,527  |
| 06073 | San Diego      | Production                                 | 6,197  | 12,826 | -6,629 | 3,862 | -2,767 | 10,059 |
| 06073 | San Diego      | Transportation and material moving         | 6,226  | 10,290 | -4,064 | 1,801 | -2,263 | 8,027  |
| 06111 | Ventura        | Management, business and financial         | 11,792 | 9,707  | 2,085  | 762   | 2,847  | 12,554 |
| 06111 | Ventura        | Professional and related                   | 15,839 | 12,271 | 3,568  | 1,290 | 4,858  | 17,129 |
| 06111 | Ventura        | Protective service                         | 1,120  | 936    | 184    | 41    | 225    | 1,161  |
| 06111 | Ventura        | Other service                              | 5,114  | 6,966  | -1,852 | 1,894 | 42     | 7,008  |
| 06111 | Ventura        | Sales and related                          | 7,587  | 6,869  | 718    | 697   | 1,415  | 8,284  |
| 06111 | Ventura        | Office and administrative support          | 7,884  | 9,027  | -1,143 | 727   | -416   | 8,611  |
| 06111 | Ventura        | Farming, fishing, and forestry occupations | 813    | 508    | 305    | 2,097 | 2,402  | 2,910  |
| 06111 | Ventura        | Construction and extraction                | 2,337  | 2,876  | -539   | 392   | -147   | 2,729  |
| 06111 | Ventura        | Installation, maintenance, and repair      | 1,521  | 2,042  | -521   | 208   | -313   | 1,729  |
| 06111 | Ventura        | Production                                 | 2,548  | 3,382  | -834   | 980   | 146    | 3,528  |
| 06111 | Ventura        | Transportation and material moving         | 1,832  | 2,681  | -849   | 734   | -115   | 2,566  |
| •     |                |                                            |        |        |        |       |        |        |