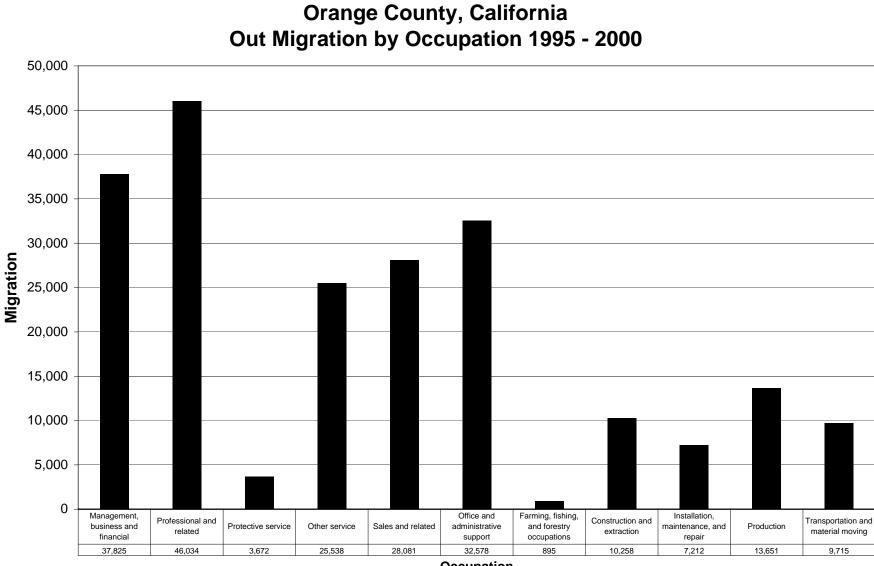

| FIPS         | COUNTY         | OCCUPATION                                 |         |         | _       |        | IET_MIGRATION_WITH_INFLOWINTL | INFLOW_AND_INFLOW |
|--------------|----------------|--------------------------------------------|---------|---------|---------|--------|-------------------------------|-------------------|
| 6025         | Imperial       | Management, business and financial         | 458     | 875     | -417    | 186    | -231                          |                   |
| 6025         | Imperial       | Professional and related                   | 855     | 1,263   | -408    | 163    | -245                          |                   |
| 6025         | Imperial       | Protective service                         | 565     | 518     | 47      | 41     | 88                            |                   |
| 6025         | Imperial       | Other service                              | 494     | 1,476   | -982    | 196    | -786                          |                   |
| 6025         | Imperial       | Sales and related                          | 487     | 954     | -467    | 252    | -215                          |                   |
| 6025         | Imperial       | Office and administrative support          | 401     | 1,602   | -1,201  | 118    | -1,083                        |                   |
| 6025         | Imperial       | Farming, fishing, and forestry occupations | 313     | 241     | 72      | 467    | 539                           |                   |
| 6025         | Imperial       | Construction and extraction                | 227     | 714     | -487    | 74     | -413                          |                   |
| 6025         | Imperial       | Installation, maintenance, and repair      | 181     | 428     | -247    | 57     | -190                          |                   |
| 6025         | Imperial       | Production                                 | 169     | 735     | -566    | 107    | -459                          |                   |
| 6025         | Imperial       | Transportation and material moving         | 286     | 640     | -354    | 138    | -216                          |                   |
| 6029         | Kern           | Management, business and financial         | 3,498   | 5,007   | -1,509  | 323    | -1,186                        |                   |
| 6029         | Kern           | Professional and related                   | 5,837   | 7,808   | -1,971  | 429    | -1,542                        |                   |
| 6029         | Kern           | Protective service                         | 830     | 965     | -135    | 65     | -70                           |                   |
| 6029         | Kern           | Other service                              | 3,787   | 6,836   | -3,049  | 912    | -2,137                        |                   |
| 6029         | Kern           | Sales and related                          | 3,045   | 5,090   | -2,045  | 386    | -1,659                        |                   |
| 6029         | Kern           | Office and administrative support          | 3,541   | 6,488   | -2,947  | 287    | -2,660                        |                   |
| 6029         | Kern           | Farming, fishing, and forestry occupations | 1,072   | 929     | 143     | 2,015  | 2,158                         |                   |
| 6029         | Kern           | Construction and extraction                | 1,432   | 3,122   | -1,690  | 318    | -1,372                        |                   |
| 6029         | Kern           | Installation, maintenance, and repair      | 1,099   | 2,063   | -964    | 230    | -734                          |                   |
| 6029         | Kern           | Production                                 | 1,474   | 3,539   | -2,065  | 348    | -1,717                        |                   |
| 6029         | Kern           | Transportation and material moving         | 2,137   | 3,070   | -933    | 437    | -496                          |                   |
| 6037         | Los Angeles    | Management, business and financial         | 59,548  | 84,441  | -24,893 | 14,244 | -10,649                       |                   |
| 6037         | Los Angeles    | Professional and related                   | 107,687 | 122,387 | -14,700 | 26,581 | 11,881                        | 1                 |
| 6037         | Los Angeles    | Protective service                         | 5,912   | 9,769   | -3,857  | 1,640  | -2,217                        |                   |
| 6037         | Los Angeles    | Other service                              | 34,593  | 76,831  | -42,238 | 37,424 | -4,814                        |                   |
| 6037         | Los Angeles    | Sales and related                          | 41,304  | 67,227  | -25,923 | 19,425 | -6,498                        |                   |
| 6037         | Los Angeles    | Office and administrative support          | 56,079  | 81,803  | -25,724 | 18,580 | -7,144                        |                   |
| 6037         | Los Angeles    | Farming, fishing, and forestry occupations | 500     | 4,135   | -3,635  | 768    | -2,867                        |                   |
| 6037         | Los Angeles    | Construction and extraction                | 9,882   | 32,020  | -22,138 | 13,674 | -8,464                        |                   |
| 6037         | Los Angeles    | Installation, maintenance, and repair      | 7,624   | 18,140  | -10,516 | 5,189  | -5,327                        |                   |
| 6037         | Los Angeles    | Production                                 | 14,559  | 45,086  | -30,527 | 33,847 | 3,320                         |                   |
| 6037         | Los Angeles    | Transportation and material moving         | 12,541  | 32,573  | -20,032 | 14,190 | -5,842                        |                   |
| 6059         | Orange         | Management, business and financial         | 44,454  | 37,825  | 6,629   | 5,359  | 11,988                        |                   |
| 6059         | Orange         | Professional and related                   | 52,404  | 46,034  | 6,370   | 8,102  | 14,472                        |                   |
| 6059         | Orange         | Protective service                         | 3,536   | 3,672   | -136    | 408    | 272                           |                   |
| 6059         | Orange         | Other service                              | 17,549  | 25,538  | -7,989  | 12,994 | 5,005                         |                   |
| 6059         | Orange         | Sales and related                          | 30,246  | 28,081  | 2,165   | 4,798  | 6,963                         |                   |
| 6059         | Orange         | Office and administrative support          | 32,885  | 32,578  | 307     | 4,294  | 4,601                         |                   |
| 6059         | Orange         | Farming, fishing, and forestry occupations | 214     | 895     | -681    | 983    | 302                           |                   |
| 6059         | Orange         | Construction and extraction                | 5,667   | 10,258  | -4,591  | 4,218  | -373                          |                   |
| 6059         | Orange         | Installation, maintenance, and repair      | 5,355   | 7,212   | -1,857  | 1,479  | -373<br>-378                  |                   |
| 6059         | Orange         | Production                                 | 9.051   | 13,651  | -4,600  | 9,758  | -378<br>5,158                 |                   |
| 6059<br>6059 | Orange         | Transportation and material moving         | 6,363   | 9,715   | -3,352  | 3,788  | 5,156                         |                   |
| 6065         | Riverside      | Management, business and financial         | 18,244  | 14,676  | 3,568   | 698    | 436                           |                   |
| 6065         | Riverside      | Professional and related                   | 24,581  | 19,148  | 5,433   | 1,502  | 4,200<br>6,935                |                   |
| 6065<br>6065 | Riverside      | Protective service                         | 3,834   | 2,697   | 1,137   | 1,502  | 6,935<br>1,294                |                   |
|              |                |                                            |         |         |         |        |                               |                   |
| 6065<br>6065 | Riverside      | Other service                              | 16,364  | 14,147  | 2,217   | 3,937  | 6,154                         |                   |
|              | Riverside      | Sales and related                          | 17,519  | 14,327  | 3,192   | 1,082  | 4,274                         |                   |
| 6065         | Riverside      | Office and administrative support          | 20,988  | 18,383  | 2,605   | 967    | 3,572                         |                   |
| 6065         | Riverside      | Farming, fishing, and forestry occupations | 756     | 857     | -101    | 1,149  | 1,048                         |                   |
| 6065         | Riverside      | Construction and extraction                | 8,319   | 7,019   | 1,300   | 1,894  | 3,194                         |                   |
| 6065         | Riverside      | Installation, maintenance, and repair      | 5,700   | 4,093   | 1,607   | 500    | 2,107                         |                   |
| 6065         | Riverside      | Production                                 | 9,062   | 7,115   | 1,947   | 1,902  | 3,849                         |                   |
| 6065         | Riverside      | Transportation and material moving         | 8,319   | 6,869   | 1,450   | 895    | 2,345                         |                   |
| 6071         | San Bernardino | Management, business and financial         | 14.348  | 17,903  | -3,555  | 885    | -2,670                        |                   |