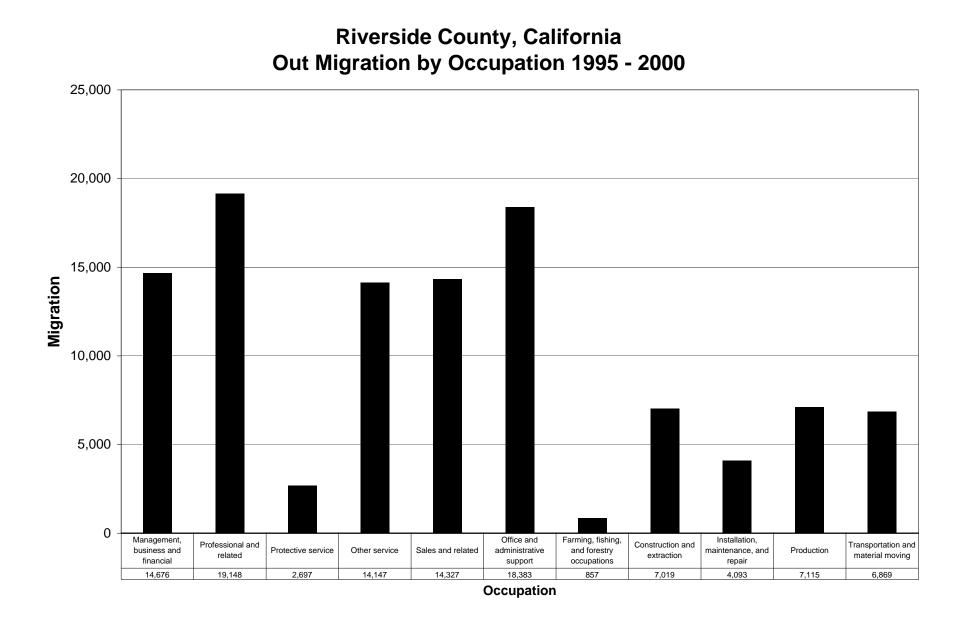

| FIPS         | COUNTY         | OCCUPATION                                 |         |         | _       |        | IET_MIGRATION_WITH_INFLOWINTL | INFLOW_AND_INFLOW |
|--------------|----------------|--------------------------------------------|---------|---------|---------|--------|-------------------------------|-------------------|
| 6025         | Imperial       | Management, business and financial         | 458     | 875     | -417    | 186    | -231                          |                   |
| 6025         | Imperial       | Professional and related                   | 855     | 1,263   | -408    | 163    | -245                          |                   |
| 6025         | Imperial       | Protective service                         | 565     | 518     | 47      | 41     | 88                            |                   |
| 6025         | Imperial       | Other service                              | 494     | 1,476   | -982    | 196    | -786                          |                   |
| 6025         | Imperial       | Sales and related                          | 487     | 954     | -467    | 252    | -215                          |                   |
| 6025         | Imperial       | Office and administrative support          | 401     | 1,602   | -1,201  | 118    | -1,083                        |                   |
| 6025         | Imperial       | Farming, fishing, and forestry occupations | 313     | 241     | 72      | 467    | 539                           |                   |
| 6025         | Imperial       | Construction and extraction                | 227     | 714     | -487    | 74     | -413                          |                   |
| 6025         | Imperial       | Installation, maintenance, and repair      | 181     | 428     | -247    | 57     | -190                          |                   |
| 6025         | Imperial       | Production                                 | 169     | 735     | -566    | 107    | -459                          |                   |
| 6025         | Imperial       | Transportation and material moving         | 286     | 640     | -354    | 138    | -216                          |                   |
| 6029         | Kern           | Management, business and financial         | 3,498   | 5,007   | -1,509  | 323    | -1,186                        |                   |
| 6029         | Kern           | Professional and related                   | 5,837   | 7,808   | -1,971  | 429    | -1,542                        |                   |
| 6029         | Kern           | Protective service                         | 830     | 965     | -135    | 65     | -70                           |                   |
| 6029         | Kern           | Other service                              | 3,787   | 6,836   | -3,049  | 912    | -2,137                        |                   |
| 6029         | Kern           | Sales and related                          | 3,045   | 5,090   | -2,045  | 386    | -1,659                        |                   |
| 6029         | Kern           | Office and administrative support          | 3,541   | 6,488   | -2,947  | 287    | -2,660                        |                   |
| 6029         | Kern           | Farming, fishing, and forestry occupations | 1,072   | 929     | 143     | 2,015  | 2,158                         |                   |
| 6029         | Kern           | Construction and extraction                | 1,432   | 3,122   | -1,690  | 318    | -1,372                        |                   |
| 6029         | Kern           | Installation, maintenance, and repair      | 1,099   | 2,063   | -964    | 230    | -734                          |                   |
| 6029         | Kern           | Production                                 | 1,474   | 3,539   | -2,065  | 348    | -1,717                        |                   |
| 6029         | Kern           | Transportation and material moving         | 2,137   | 3,070   | -933    | 437    | -496                          |                   |
| 6037         | Los Angeles    | Management, business and financial         | 59,548  | 84,441  | -24,893 | 14,244 | -10,649                       |                   |
| 6037         | Los Angeles    | Professional and related                   | 107,687 | 122,387 | -14,700 | 26,581 | 11,881                        | 1                 |
| 6037         | Los Angeles    | Protective service                         | 5,912   | 9,769   | -3,857  | 1,640  | -2,217                        |                   |
| 6037         | Los Angeles    | Other service                              | 34,593  | 76,831  | -42,238 | 37,424 | -4,814                        |                   |
| 6037         | Los Angeles    | Sales and related                          | 41,304  | 67,227  | -25,923 | 19,425 | -6,498                        |                   |
| 6037         | Los Angeles    | Office and administrative support          | 56,079  | 81,803  | -25,724 | 18,580 | -7,144                        |                   |
| 6037         | Los Angeles    | Farming, fishing, and forestry occupations | 500     | 4,135   | -3,635  | 768    | -2,867                        |                   |
| 6037         | Los Angeles    | Construction and extraction                | 9,882   | 32,020  | -22,138 | 13,674 | -8,464                        |                   |
| 6037         | Los Angeles    | Installation, maintenance, and repair      | 7,624   | 18,140  | -10,516 | 5,189  | -5,327                        |                   |
| 6037         | Los Angeles    | Production                                 | 14,559  | 45,086  | -30,527 | 33,847 | 3,320                         |                   |
| 6037         | Los Angeles    | Transportation and material moving         | 12,541  | 32,573  | -20,032 | 14,190 | -5,842                        |                   |
| 6059         | Orange         | Management, business and financial         | 44,454  | 37,825  | 6,629   | 5,359  | 11,988                        |                   |
| 6059         | Orange         | Professional and related                   | 52,404  | 46,034  | 6,370   | 8,102  | 14,472                        |                   |
| 6059         | Orange         | Protective service                         | 3,536   | 3,672   | -136    | 408    | 272                           |                   |
| 6059         | Orange         | Other service                              | 17,549  | 25,538  | -7,989  | 12,994 | 5,005                         |                   |
| 6059         | Orange         | Sales and related                          | 30,246  | 28,081  | 2,165   | 4,798  | 6,963                         |                   |
| 6059         | Orange         | Office and administrative support          | 32,885  | 32,578  | 307     | 4,294  | 4,601                         |                   |
| 6059         | Orange         | Farming, fishing, and forestry occupations | 214     | 895     | -681    | 983    | 302                           |                   |
| 6059         | Orange         | Construction and extraction                | 5,667   | 10,258  | -4,591  | 4,218  | -373                          |                   |
| 6059         | Orange         | Installation, maintenance, and repair      | 5,355   | 7,212   | -1,857  | 1,479  | -373<br>-378                  |                   |
| 6059         | Orange         | Production                                 | 9.051   | 13,651  | -4,600  | 9,758  | -378<br>5,158                 |                   |
| 6059<br>6059 | Orange         | Transportation and material moving         | 6,363   | 9,715   | -3,352  | 3,788  | 5,156                         |                   |
| 6065         | Riverside      | Management, business and financial         | 18,244  | 14,676  | 3,568   | 698    | 436                           |                   |
| 6065         | Riverside      | Professional and related                   | 24,581  | 19,148  | 5,433   | 1,502  | 4,200<br>6,935                |                   |
| 6065<br>6065 | Riverside      | Protective service                         | 3,834   | 2,697   | 1,137   | 1,502  | 6,935<br>1,294                |                   |
|              |                |                                            |         |         |         |        |                               |                   |
| 6065<br>6065 | Riverside      | Other service                              | 16,364  | 14,147  | 2,217   | 3,937  | 6,154                         |                   |
|              | Riverside      | Sales and related                          | 17,519  | 14,327  | 3,192   | 1,082  | 4,274                         |                   |
| 6065         | Riverside      | Office and administrative support          | 20,988  | 18,383  | 2,605   | 967    | 3,572                         |                   |
| 6065         | Riverside      | Farming, fishing, and forestry occupations | 756     | 857     | -101    | 1,149  | 1,048                         |                   |
| 6065         | Riverside      | Construction and extraction                | 8,319   | 7,019   | 1,300   | 1,894  | 3,194                         |                   |
| 6065         | Riverside      | Installation, maintenance, and repair      | 5,700   | 4,093   | 1,607   | 500    | 2,107                         |                   |
| 6065         | Riverside      | Production                                 | 9,062   | 7,115   | 1,947   | 1,902  | 3,849                         |                   |
| 6065         | Riverside      | Transportation and material moving         | 8,319   | 6,869   | 1,450   | 895    | 2,345                         |                   |
| 6071         | San Bernardino | Management, business and financial         | 14.348  | 17,903  | -3,555  | 885    | -2,670                        |                   |