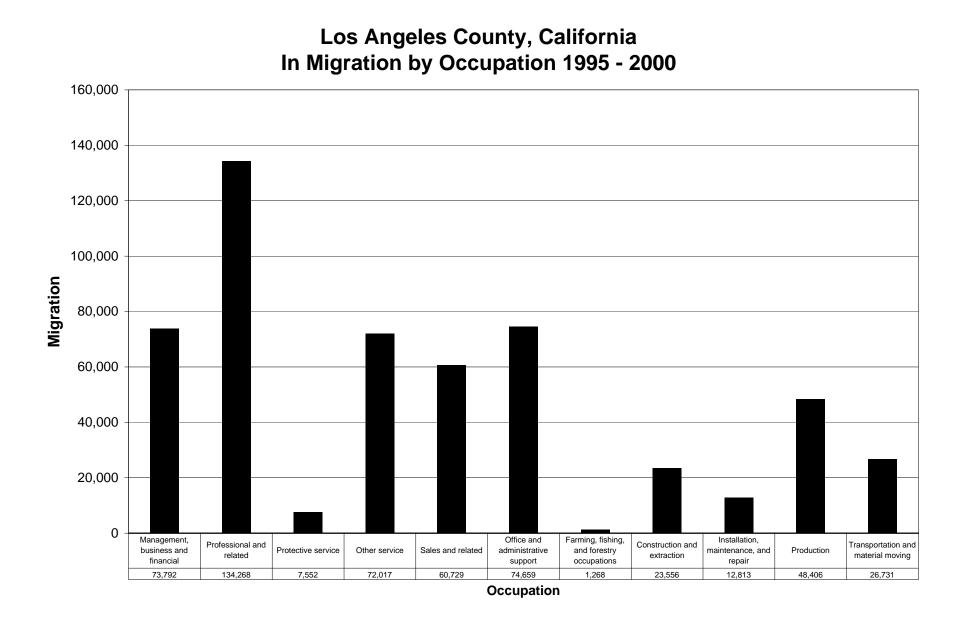

| FIPS         | COUNTY         | OCCUPATION                                 |         |         | _       |        | IET_MIGRATION_WITH_INFLOWINTL | INFLOW_AND_INFLOW |
|--------------|----------------|--------------------------------------------|---------|---------|---------|--------|-------------------------------|-------------------|
| 6025         | Imperial       | Management, business and financial         | 458     | 875     | -417    | 186    | -231                          |                   |
| 6025         | Imperial       | Professional and related                   | 855     | 1,263   | -408    | 163    | -245                          |                   |
| 6025         | Imperial       | Protective service                         | 565     | 518     | 47      | 41     | 88                            |                   |
| 6025         | Imperial       | Other service                              | 494     | 1,476   | -982    | 196    | -786                          |                   |
| 6025         | Imperial       | Sales and related                          | 487     | 954     | -467    | 252    | -215                          |                   |
| 6025         | Imperial       | Office and administrative support          | 401     | 1,602   | -1,201  | 118    | -1,083                        |                   |
| 6025         | Imperial       | Farming, fishing, and forestry occupations | 313     | 241     | 72      | 467    | 539                           |                   |
| 6025         | Imperial       | Construction and extraction                | 227     | 714     | -487    | 74     | -413                          |                   |
| 6025         | Imperial       | Installation, maintenance, and repair      | 181     | 428     | -247    | 57     | -190                          |                   |
| 6025         | Imperial       | Production                                 | 169     | 735     | -566    | 107    | -459                          |                   |
| 6025         | Imperial       | Transportation and material moving         | 286     | 640     | -354    | 138    | -216                          |                   |
| 6029         | Kern           | Management, business and financial         | 3,498   | 5,007   | -1,509  | 323    | -1,186                        |                   |
| 6029         | Kern           | Professional and related                   | 5,837   | 7,808   | -1,971  | 429    | -1,542                        |                   |
| 6029         | Kern           | Protective service                         | 830     | 965     | -135    | 65     | -70                           |                   |
| 6029         | Kern           | Other service                              | 3,787   | 6,836   | -3,049  | 912    | -2,137                        |                   |
| 6029         | Kern           | Sales and related                          | 3,045   | 5,090   | -2,045  | 386    | -1,659                        |                   |
| 6029         | Kern           | Office and administrative support          | 3,541   | 6,488   | -2,947  | 287    | -2,660                        |                   |
| 6029         | Kern           | Farming, fishing, and forestry occupations | 1,072   | 929     | 143     | 2,015  | 2,158                         |                   |
| 6029         | Kern           | Construction and extraction                | 1,432   | 3,122   | -1,690  | 318    | -1,372                        |                   |
| 6029         | Kern           | Installation, maintenance, and repair      | 1,099   | 2,063   | -964    | 230    | -734                          |                   |
| 6029         | Kern           | Production                                 | 1,474   | 3,539   | -2,065  | 348    | -1,717                        |                   |
| 6029         | Kern           | Transportation and material moving         | 2,137   | 3,070   | -933    | 437    | -496                          |                   |
| 6037         | Los Angeles    | Management, business and financial         | 59,548  | 84,441  | -24,893 | 14,244 | -10,649                       |                   |
| 6037         | Los Angeles    | Professional and related                   | 107,687 | 122,387 | -14,700 | 26,581 | 11,881                        | 1                 |
| 6037         | Los Angeles    | Protective service                         | 5,912   | 9,769   | -3,857  | 1,640  | -2,217                        |                   |
| 6037         | Los Angeles    | Other service                              | 34,593  | 76,831  | -42,238 | 37,424 | -4,814                        |                   |
| 6037         | Los Angeles    | Sales and related                          | 41,304  | 67,227  | -25,923 | 19,425 | -6,498                        |                   |
| 6037         | Los Angeles    | Office and administrative support          | 56,079  | 81,803  | -25,724 | 18,580 | -7,144                        |                   |
| 6037         | Los Angeles    | Farming, fishing, and forestry occupations | 500     | 4,135   | -3,635  | 768    | -2,867                        |                   |
| 6037         | Los Angeles    | Construction and extraction                | 9,882   | 32,020  | -22,138 | 13,674 | -8,464                        |                   |
| 6037         | Los Angeles    | Installation, maintenance, and repair      | 7,624   | 18,140  | -10,516 | 5,189  | -5,327                        |                   |
| 6037         | Los Angeles    | Production                                 | 14,559  | 45,086  | -30,527 | 33,847 | 3,320                         |                   |
| 6037         | Los Angeles    | Transportation and material moving         | 12,541  | 32,573  | -20,032 | 14,190 | -5,842                        |                   |
| 6059         | Orange         | Management, business and financial         | 44,454  | 37,825  | 6,629   | 5,359  | 11,988                        |                   |
| 6059         | Orange         | Professional and related                   | 52,404  | 46,034  | 6,370   | 8,102  | 14,472                        |                   |
| 6059         | Orange         | Protective service                         | 3,536   | 3,672   | -136    | 408    | 272                           |                   |
| 6059         | Orange         | Other service                              | 17,549  | 25,538  | -7,989  | 12,994 | 5,005                         |                   |
| 6059         | Orange         | Sales and related                          | 30,246  | 28,081  | 2,165   | 4,798  | 6,963                         |                   |
| 6059         | Orange         | Office and administrative support          | 32,885  | 32,578  | 307     | 4,294  | 4,601                         |                   |
| 6059         | Orange         | Farming, fishing, and forestry occupations | 214     | 895     | -681    | 983    | 302                           |                   |
| 6059         | Orange         | Construction and extraction                | 5,667   | 10,258  | -4,591  | 4,218  | -373                          |                   |
| 6059         | Orange         | Installation, maintenance, and repair      | 5,355   | 7,212   | -1,857  | 1,479  | -373<br>-378                  |                   |
| 6059         | Orange         | Production                                 | 9.051   | 13,651  | -4,600  | 9,758  | -378<br>5,158                 |                   |
| 6059<br>6059 | Orange         | Transportation and material moving         | 6,363   | 9,715   | -3,352  | 3,788  | 5,156                         |                   |
| 6065         | Riverside      | Management, business and financial         | 18,244  | 14,676  | 3,568   | 698    | 436                           |                   |
| 6065         | Riverside      | Professional and related                   | 24,581  | 19,148  | 5,433   | 1,502  | 4,200<br>6,935                |                   |
| 6065<br>6065 | Riverside      | Protective service                         | 3,834   | 2,697   | 1,137   | 1,502  | 6,935<br>1,294                |                   |
|              |                |                                            |         |         |         |        |                               |                   |
| 6065<br>6065 | Riverside      | Other service                              | 16,364  | 14,147  | 2,217   | 3,937  | 6,154                         |                   |
|              | Riverside      | Sales and related                          | 17,519  | 14,327  | 3,192   | 1,082  | 4,274                         |                   |
| 6065         | Riverside      | Office and administrative support          | 20,988  | 18,383  | 2,605   | 967    | 3,572                         |                   |
| 6065         | Riverside      | Farming, fishing, and forestry occupations | 756     | 857     | -101    | 1,149  | 1,048                         |                   |
| 6065         | Riverside      | Construction and extraction                | 8,319   | 7,019   | 1,300   | 1,894  | 3,194                         |                   |
| 6065         | Riverside      | Installation, maintenance, and repair      | 5,700   | 4,093   | 1,607   | 500    | 2,107                         |                   |
| 6065         | Riverside      | Production                                 | 9,062   | 7,115   | 1,947   | 1,902  | 3,849                         |                   |
| 6065         | Riverside      | Transportation and material moving         | 8,319   | 6,869   | 1,450   | 895    | 2,345                         |                   |
| 6071         | San Bernardino | Management, business and financial         | 14.348  | 17,903  | -3,555  | 885    | -2,670                        |                   |