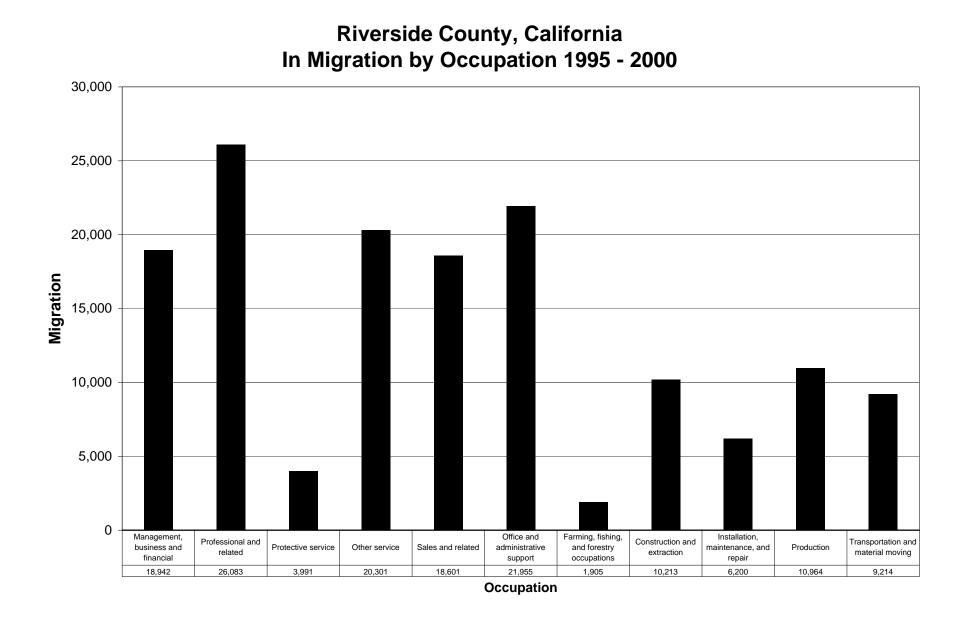

| FIPS         | COUNTY         | OCCUPATION                                 |         |         | _       |        | IET_MIGRATION_WITH_INFLOWINTL | INFLOW_AND_INFLOW |
|--------------|----------------|--------------------------------------------|---------|---------|---------|--------|-------------------------------|-------------------|
| 6025         | Imperial       | Management, business and financial         | 458     | 875     | -417    | 186    | -231                          |                   |
| 6025         | Imperial       | Professional and related                   | 855     | 1,263   | -408    | 163    | -245                          |                   |
| 6025         | Imperial       | Protective service                         | 565     | 518     | 47      | 41     | 88                            |                   |
| 6025         | Imperial       | Other service                              | 494     | 1,476   | -982    | 196    | -786                          |                   |
| 6025         | Imperial       | Sales and related                          | 487     | 954     | -467    | 252    | -215                          |                   |
| 6025         | Imperial       | Office and administrative support          | 401     | 1,602   | -1,201  | 118    | -1,083                        |                   |
| 6025         | Imperial       | Farming, fishing, and forestry occupations | 313     | 241     | 72      | 467    | 539                           |                   |
| 6025         | Imperial       | Construction and extraction                | 227     | 714     | -487    | 74     | -413                          |                   |
| 6025         | Imperial       | Installation, maintenance, and repair      | 181     | 428     | -247    | 57     | -190                          |                   |
| 6025         | Imperial       | Production                                 | 169     | 735     | -566    | 107    | -459                          |                   |
| 6025         | Imperial       | Transportation and material moving         | 286     | 640     | -354    | 138    | -216                          |                   |
| 6029         | Kern           | Management, business and financial         | 3,498   | 5,007   | -1,509  | 323    | -1,186                        |                   |
| 6029         | Kern           | Professional and related                   | 5,837   | 7,808   | -1,971  | 429    | -1,542                        |                   |
| 6029         | Kern           | Protective service                         | 830     | 965     | -135    | 65     | -70                           |                   |
| 6029         | Kern           | Other service                              | 3,787   | 6,836   | -3,049  | 912    | -2,137                        |                   |
| 6029         | Kern           | Sales and related                          | 3,045   | 5,090   | -2,045  | 386    | -1,659                        |                   |
| 6029         | Kern           | Office and administrative support          | 3,541   | 6,488   | -2,947  | 287    | -2,660                        |                   |
| 6029         | Kern           | Farming, fishing, and forestry occupations | 1,072   | 929     | 143     | 2,015  | 2,158                         |                   |
| 6029         | Kern           | Construction and extraction                | 1,432   | 3,122   | -1,690  | 318    | -1,372                        |                   |
| 6029         | Kern           | Installation, maintenance, and repair      | 1,099   | 2,063   | -964    | 230    | -734                          |                   |
| 6029         | Kern           | Production                                 | 1,474   | 3,539   | -2,065  | 348    | -1,717                        |                   |
| 6029         | Kern           | Transportation and material moving         | 2,137   | 3,070   | -933    | 437    | -496                          |                   |
| 6037         | Los Angeles    | Management, business and financial         | 59,548  | 84,441  | -24,893 | 14,244 | -10,649                       |                   |
| 6037         | Los Angeles    | Professional and related                   | 107,687 | 122,387 | -14,700 | 26,581 | 11,881                        | 1                 |
| 6037         | Los Angeles    | Protective service                         | 5,912   | 9,769   | -3,857  | 1,640  | -2,217                        |                   |
| 6037         | Los Angeles    | Other service                              | 34,593  | 76,831  | -42,238 | 37,424 | -4,814                        |                   |
| 6037         | Los Angeles    | Sales and related                          | 41,304  | 67,227  | -25,923 | 19,425 | -6,498                        |                   |
| 6037         | Los Angeles    | Office and administrative support          | 56,079  | 81,803  | -25,724 | 18,580 | -7,144                        |                   |
| 6037         | Los Angeles    | Farming, fishing, and forestry occupations | 500     | 4,135   | -3,635  | 768    | -2,867                        |                   |
| 6037         | Los Angeles    | Construction and extraction                | 9,882   | 32,020  | -22,138 | 13,674 | -8,464                        |                   |
| 6037         | Los Angeles    | Installation, maintenance, and repair      | 7,624   | 18,140  | -10,516 | 5,189  | -5,327                        |                   |
| 6037         | Los Angeles    | Production                                 | 14,559  | 45,086  | -30,527 | 33,847 | 3,320                         |                   |
| 6037         | Los Angeles    | Transportation and material moving         | 12,541  | 32,573  | -20,032 | 14,190 | -5,842                        |                   |
| 6059         | Orange         | Management, business and financial         | 44,454  | 37,825  | 6,629   | 5,359  | 11,988                        |                   |
| 6059         | Orange         | Professional and related                   | 52,404  | 46,034  | 6,370   | 8,102  | 14,472                        |                   |
| 6059         | Orange         | Protective service                         | 3,536   | 3,672   | -136    | 408    | 272                           |                   |
| 6059         | Orange         | Other service                              | 17,549  | 25,538  | -7,989  | 12,994 | 5,005                         |                   |
| 6059         | Orange         | Sales and related                          | 30,246  | 28,081  | 2,165   | 4,798  | 6,963                         |                   |
| 6059         | Orange         | Office and administrative support          | 32,885  | 32,578  | 307     | 4,294  | 4,601                         |                   |
| 6059         | Orange         | Farming, fishing, and forestry occupations | 214     | 895     | -681    | 983    | 302                           |                   |
| 6059         | Orange         | Construction and extraction                | 5,667   | 10,258  | -4,591  | 4,218  | -373                          |                   |
| 6059         | Orange         | Installation, maintenance, and repair      | 5,355   | 7,212   | -1,857  | 1,479  | -373<br>-378                  |                   |
| 6059         | Orange         | Production                                 | 9.051   | 13,651  | -4,600  | 9,758  | -378<br>5,158                 |                   |
| 6059<br>6059 | Orange         | Transportation and material moving         | 6,363   | 9,715   | -3,352  | 3,788  | 5,156                         |                   |
| 6065         | Riverside      | Management, business and financial         | 18,244  | 14,676  | 3,568   | 698    | 436                           |                   |
| 6065         | Riverside      | Professional and related                   | 24,581  | 19,148  | 5,433   | 1,502  | 4,200<br>6,935                |                   |
| 6065<br>6065 | Riverside      | Protective service                         | 3,834   | 2,697   | 1,137   | 1,502  | 6,935<br>1,294                |                   |
|              |                |                                            |         |         |         |        |                               |                   |
| 6065<br>6065 | Riverside      | Other service                              | 16,364  | 14,147  | 2,217   | 3,937  | 6,154                         |                   |
|              | Riverside      | Sales and related                          | 17,519  | 14,327  | 3,192   | 1,082  | 4,274                         |                   |
| 6065         | Riverside      | Office and administrative support          | 20,988  | 18,383  | 2,605   | 967    | 3,572                         |                   |
| 6065         | Riverside      | Farming, fishing, and forestry occupations | 756     | 857     | -101    | 1,149  | 1,048                         |                   |
| 6065         | Riverside      | Construction and extraction                | 8,319   | 7,019   | 1,300   | 1,894  | 3,194                         |                   |
| 6065         | Riverside      | Installation, maintenance, and repair      | 5,700   | 4,093   | 1,607   | 500    | 2,107                         |                   |
| 6065         | Riverside      | Production                                 | 9,062   | 7,115   | 1,947   | 1,902  | 3,849                         |                   |
| 6065         | Riverside      | Transportation and material moving         | 8,319   | 6,869   | 1,450   | 895    | 2,345                         |                   |
| 6071         | San Bernardino | Management, business and financial         | 14.348  | 17,903  | -3,555  | 885    | -2,670                        |                   |