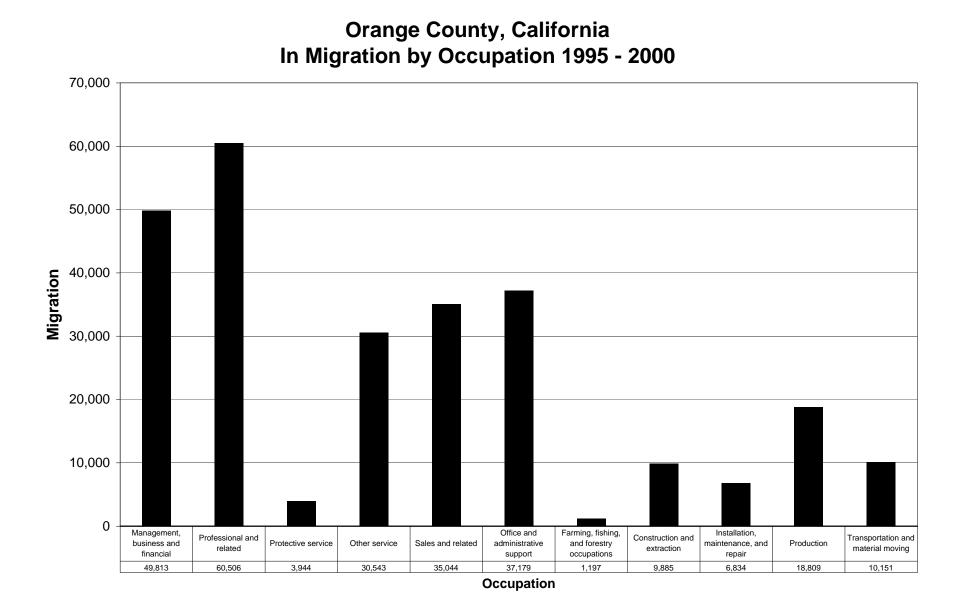

| FIPS         | COUNTY         | OCCUPATION                                 |         |         | _       |        | IET_MIGRATION_WITH_INFLOWINTL | INFLOW_AND_INFLOW |
|--------------|----------------|--------------------------------------------|---------|---------|---------|--------|-------------------------------|-------------------|
| 6025         | Imperial       | Management, business and financial         | 458     | 875     | -417    | 186    | -231                          |                   |
| 6025         | Imperial       | Professional and related                   | 855     | 1,263   | -408    | 163    | -245                          |                   |
| 6025         | Imperial       | Protective service                         | 565     | 518     | 47      | 41     | 88                            |                   |
| 6025         | Imperial       | Other service                              | 494     | 1,476   | -982    | 196    | -786                          |                   |
| 6025         | Imperial       | Sales and related                          | 487     | 954     | -467    | 252    | -215                          |                   |
| 6025         | Imperial       | Office and administrative support          | 401     | 1,602   | -1,201  | 118    | -1,083                        |                   |
| 6025         | Imperial       | Farming, fishing, and forestry occupations | 313     | 241     | 72      | 467    | 539                           |                   |
| 6025         | Imperial       | Construction and extraction                | 227     | 714     | -487    | 74     | -413                          |                   |
| 6025         | Imperial       | Installation, maintenance, and repair      | 181     | 428     | -247    | 57     | -190                          |                   |
| 6025         | Imperial       | Production                                 | 169     | 735     | -566    | 107    | -459                          |                   |
| 6025         | Imperial       | Transportation and material moving         | 286     | 640     | -354    | 138    | -216                          |                   |
| 6029         | Kern           | Management, business and financial         | 3,498   | 5,007   | -1,509  | 323    | -1,186                        |                   |
| 6029         | Kern           | Professional and related                   | 5,837   | 7,808   | -1,971  | 429    | -1,542                        |                   |
| 6029         | Kern           | Protective service                         | 830     | 965     | -135    | 65     | -70                           |                   |
| 6029         | Kern           | Other service                              | 3,787   | 6,836   | -3,049  | 912    | -2,137                        |                   |
| 6029         | Kern           | Sales and related                          | 3,045   | 5,090   | -2,045  | 386    | -1,659                        |                   |
| 6029         | Kern           | Office and administrative support          | 3,541   | 6,488   | -2,947  | 287    | -2,660                        |                   |
| 6029         | Kern           | Farming, fishing, and forestry occupations | 1,072   | 929     | 143     | 2,015  | 2,158                         |                   |
| 6029         | Kern           | Construction and extraction                | 1,432   | 3,122   | -1,690  | 318    | -1,372                        |                   |
| 6029         | Kern           | Installation, maintenance, and repair      | 1,099   | 2,063   | -964    | 230    | -734                          |                   |
| 6029         | Kern           | Production                                 | 1,474   | 3,539   | -2,065  | 348    | -1,717                        |                   |
| 6029         | Kern           | Transportation and material moving         | 2,137   | 3,070   | -933    | 437    | -496                          |                   |
| 6037         | Los Angeles    | Management, business and financial         | 59,548  | 84,441  | -24,893 | 14,244 | -10,649                       |                   |
| 6037         | Los Angeles    | Professional and related                   | 107,687 | 122,387 | -14,700 | 26,581 | 11,881                        | 1                 |
| 6037         | Los Angeles    | Protective service                         | 5,912   | 9,769   | -3,857  | 1,640  | -2,217                        |                   |
| 6037         | Los Angeles    | Other service                              | 34,593  | 76,831  | -42,238 | 37,424 | -4,814                        |                   |
| 6037         | Los Angeles    | Sales and related                          | 41,304  | 67,227  | -25,923 | 19,425 | -6,498                        |                   |
| 6037         | Los Angeles    | Office and administrative support          | 56,079  | 81,803  | -25,724 | 18,580 | -7,144                        |                   |
| 6037         | Los Angeles    | Farming, fishing, and forestry occupations | 500     | 4,135   | -3,635  | 768    | -2,867                        |                   |
| 6037         | Los Angeles    | Construction and extraction                | 9,882   | 32,020  | -22,138 | 13,674 | -8,464                        |                   |
| 6037         | Los Angeles    | Installation, maintenance, and repair      | 7,624   | 18,140  | -10,516 | 5,189  | -5,327                        |                   |
| 6037         | Los Angeles    | Production                                 | 14,559  | 45,086  | -30,527 | 33,847 | 3,320                         |                   |
| 6037         | Los Angeles    | Transportation and material moving         | 12,541  | 32,573  | -20,032 | 14,190 | -5,842                        |                   |
| 6059         | Orange         | Management, business and financial         | 44,454  | 37,825  | 6,629   | 5,359  | 11,988                        |                   |
| 6059         | Orange         | Professional and related                   | 52,404  | 46,034  | 6,370   | 8,102  | 14,472                        |                   |
| 6059         | Orange         | Protective service                         | 3,536   | 3,672   | -136    | 408    | 272                           |                   |
| 6059         | Orange         | Other service                              | 17,549  | 25,538  | -7,989  | 12,994 | 5,005                         |                   |
| 6059         | Orange         | Sales and related                          | 30,246  | 28,081  | 2,165   | 4,798  | 6,963                         |                   |
| 6059         | Orange         | Office and administrative support          | 32,885  | 32,578  | 307     | 4,294  | 4,601                         |                   |
| 6059         | Orange         | Farming, fishing, and forestry occupations | 214     | 895     | -681    | 983    | 302                           |                   |
| 6059         | Orange         | Construction and extraction                | 5,667   | 10,258  | -4,591  | 4,218  | -373                          |                   |
| 6059         | Orange         | Installation, maintenance, and repair      | 5,355   | 7,212   | -1,857  | 1,479  | -373<br>-378                  |                   |
| 6059         | Orange         | Production                                 | 9.051   | 13,651  | -4,600  | 9,758  | -378<br>5,158                 |                   |
| 6059<br>6059 | Orange         | Transportation and material moving         | 6,363   | 9,715   | -3,352  | 3,788  | 5,156                         |                   |
| 6065         | Riverside      | Management, business and financial         | 18,244  | 14,676  | 3,568   | 698    | 436                           |                   |
| 6065         | Riverside      | Professional and related                   | 24,581  | 19,148  | 5,433   | 1,502  | 4,200<br>6,935                |                   |
| 6065<br>6065 | Riverside      | Protective service                         | 3,834   | 2,697   | 1,137   | 1,502  | 6,935<br>1,294                |                   |
|              |                |                                            |         |         |         |        |                               |                   |
| 6065<br>6065 | Riverside      | Other service                              | 16,364  | 14,147  | 2,217   | 3,937  | 6,154                         |                   |
|              | Riverside      | Sales and related                          | 17,519  | 14,327  | 3,192   | 1,082  | 4,274                         |                   |
| 6065         | Riverside      | Office and administrative support          | 20,988  | 18,383  | 2,605   | 967    | 3,572                         |                   |
| 6065         | Riverside      | Farming, fishing, and forestry occupations | 756     | 857     | -101    | 1,149  | 1,048                         |                   |
| 6065         | Riverside      | Construction and extraction                | 8,319   | 7,019   | 1,300   | 1,894  | 3,194                         |                   |
| 6065         | Riverside      | Installation, maintenance, and repair      | 5,700   | 4,093   | 1,607   | 500    | 2,107                         |                   |
| 6065         | Riverside      | Production                                 | 9,062   | 7,115   | 1,947   | 1,902  | 3,849                         |                   |
| 6065         | Riverside      | Transportation and material moving         | 8,319   | 6,869   | 1,450   | 895    | 2,345                         |                   |
| 6071         | San Bernardino | Management, business and financial         | 14.348  | 17,903  | -3,555  | 885    | -2,670                        |                   |