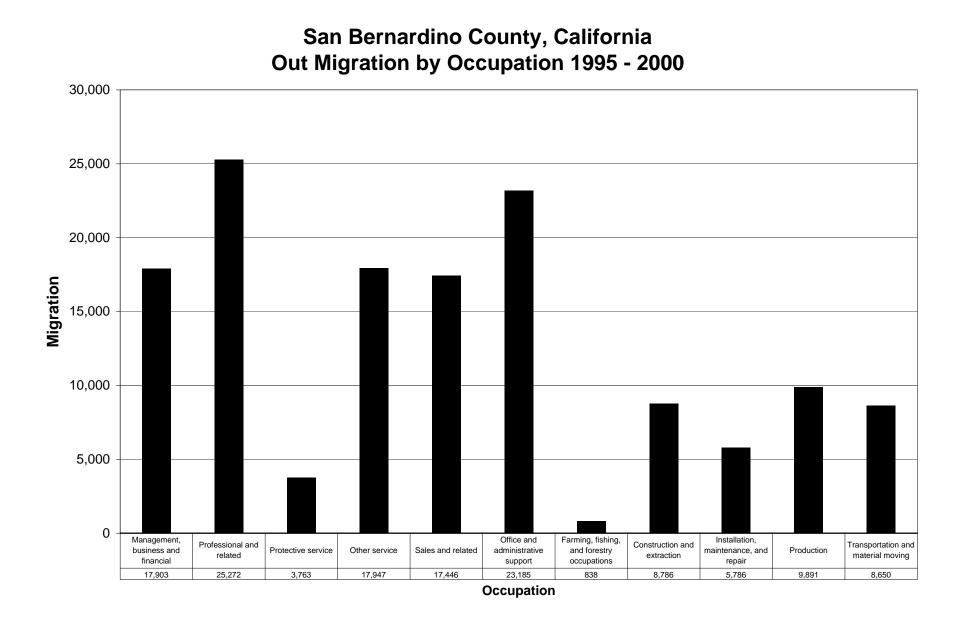

| 06071 | San Bernardino | Professional and related                   | 21,309 | 25,272 | -3,963 | 1,774 | -2,189 | 23,083 |
|-------|----------------|--------------------------------------------|--------|--------|--------|-------|--------|--------|
| 06071 | San Bernardino | Protective service                         | 3,184  | 3,763  | -579   | 201   | -378   | 3,385  |
| 06071 | San Bernardino | Other service                              | 14,151 | 17,947 | -3,796 | 3,190 | -606   | 17,341 |
| 06071 | San Bernardino | Sales and related                          | 13,583 | 17,446 | -3,863 | 1,314 | -2,549 | 14,897 |
| 06071 | San Bernardino | Office and administrative support          | 19,797 | 23,185 | -3,388 | 1,504 | -1,884 | 21,301 |
| 06071 | San Bernardino | Farming, fishing, and forestry occupations | 524    | 838    | -314   | 369   | 55     | 893    |
| 06071 | San Bernardino | Construction and extraction                | 7,000  | 8,786  | -1,786 | 1,307 | -479   | 8,307  |
| 06071 | San Bernardino | Installation, maintenance, and repair      | 5,563  | 5,786  | -223   | 632   | 409    | 6,195  |
| 06071 | San Bernardino | Production                                 | 9,709  | 9,891  | -182   | 2,448 | 2,266  | 12,157 |
| 06071 | San Bernardino | Transportation and material moving         | 10,508 | 8,650  | 1,858  | 1,472 | 3,330  | 11,980 |
| 06073 | San Diego      | Management, business and financial         | 33,989 | 31,245 | 2,744  | 4,325 | 7,069  | 38,314 |
| 06073 | San Diego      | Professional and related                   | 56,073 | 50,043 | 6,030  | 9,547 | 15,577 | 65,620 |
| 06073 | San Diego      | Protective service                         | 4,054  | 6,662  | -2,608 | 602   | -2,006 | 4,656  |
| 06073 | San Diego      | Other service                              | 23,894 | 26,958 | -3,064 | 9,946 | 6,882  | 33,840 |
| 06073 | San Diego      | Sales and related                          | 24,728 | 27,152 | -2,424 | 3,896 | 1,472  | 28,624 |
| 06073 | San Diego      | Office and administrative support          | 31,153 | 31,836 | -683   | 4,145 | 3,462  | 35,298 |
| 06073 | San Diego      | Farming, fishing, and forestry occupations | 509    | 1,218  | -709   | 945   | 236    | 1,454  |
| 06073 | San Diego      | Construction and extraction                | 7,066  | 10,383 | -3,317 | 2,696 | -621   | 9,762  |
| 06073 | San Diego      | Installation, maintenance, and repair      | 5,370  | 8,201  | -2,831 | 1,157 | -1,674 | 6,527  |
| 06073 | San Diego      | Production                                 | 6,197  | 12,826 | -6,629 | 3,862 | -2,767 | 10,059 |
| 06073 | San Diego      | Transportation and material moving         | 6,226  | 10,290 | -4,064 | 1,801 | -2,263 | 8,027  |
| 06111 | Ventura        | Management, business and financial         | 11,792 | 9,707  | 2,085  | 762   | 2,847  | 12,554 |
| 06111 | Ventura        | Professional and related                   | 15,839 | 12,271 | 3,568  | 1,290 | 4,858  | 17,129 |
| 06111 | Ventura        | Protective service                         | 1,120  | 936    | 184    | 41    | 225    | 1,161  |
| 06111 | Ventura        | Other service                              | 5,114  | 6,966  | -1,852 | 1,894 | 42     | 7,008  |
| 06111 | Ventura        | Sales and related                          | 7,587  | 6,869  | 718    | 697   | 1,415  | 8,284  |
| 06111 | Ventura        | Office and administrative support          | 7,884  | 9,027  | -1,143 | 727   | -416   | 8,611  |
| 06111 | Ventura        | Farming, fishing, and forestry occupations | 813    | 508    | 305    | 2,097 | 2,402  | 2,910  |
| 06111 | Ventura        | Construction and extraction                | 2,337  | 2,876  | -539   | 392   | -147   | 2,729  |
| 06111 | Ventura        | Installation, maintenance, and repair      | 1,521  | 2,042  | -521   | 208   | -313   | 1,729  |
| 06111 | Ventura        | Production                                 | 2,548  | 3,382  | -834   | 980   | 146    | 3,528  |
| 06111 | Ventura        | Transportation and material moving         | 1,832  | 2,681  | -849   | 734   | -115   | 2,566  |
| •     |                |                                            |        |        |        |       |        |        |