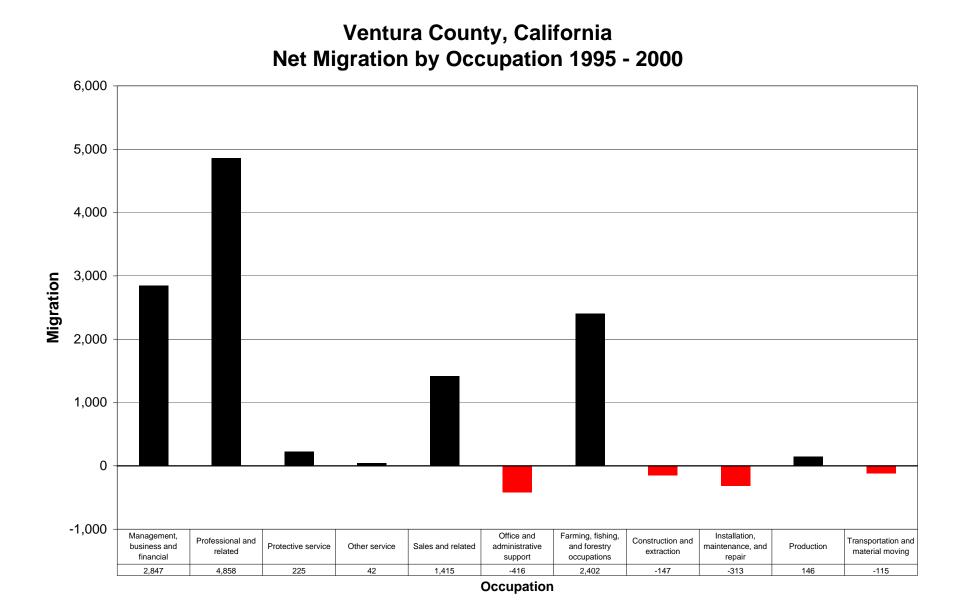

| 06071 | San Bernardino | Professional and related                   | 21,309 | 25,272 | -3,963 | 1,774 | -2,189 | 23,083 |
|-------|----------------|--------------------------------------------|--------|--------|--------|-------|--------|--------|
| 06071 | San Bernardino | Protective service                         | 3,184  | 3,763  | -579   | 201   | -378   | 3,385  |
| 06071 | San Bernardino | Other service                              | 14,151 | 17,947 | -3,796 | 3,190 | -606   | 17,341 |
| 06071 | San Bernardino | Sales and related                          | 13,583 | 17,446 | -3,863 | 1,314 | -2,549 | 14,897 |
| 06071 | San Bernardino | Office and administrative support          | 19,797 | 23,185 | -3,388 | 1,504 | -1,884 | 21,301 |
| 06071 | San Bernardino | Farming, fishing, and forestry occupations | 524    | 838    | -314   | 369   | 55     | 893    |
| 06071 | San Bernardino | Construction and extraction                | 7,000  | 8,786  | -1,786 | 1,307 | -479   | 8,307  |
| 06071 | San Bernardino | Installation, maintenance, and repair      | 5,563  | 5,786  | -223   | 632   | 409    | 6,195  |
| 06071 | San Bernardino | Production                                 | 9,709  | 9,891  | -182   | 2,448 | 2,266  | 12,157 |
| 06071 | San Bernardino | Transportation and material moving         | 10,508 | 8,650  | 1,858  | 1,472 | 3,330  | 11,980 |
| 06073 | San Diego      | Management, business and financial         | 33,989 | 31,245 | 2,744  | 4,325 | 7,069  | 38,314 |
| 06073 | San Diego      | Professional and related                   | 56,073 | 50,043 | 6,030  | 9,547 | 15,577 | 65,620 |
| 06073 | San Diego      | Protective service                         | 4,054  | 6,662  | -2,608 | 602   | -2,006 | 4,656  |
| 06073 | San Diego      | Other service                              | 23,894 | 26,958 | -3,064 | 9,946 | 6,882  | 33,840 |
| 06073 | San Diego      | Sales and related                          | 24,728 | 27,152 | -2,424 | 3,896 | 1,472  | 28,624 |
| 06073 | San Diego      | Office and administrative support          | 31,153 | 31,836 | -683   | 4,145 | 3,462  | 35,298 |
| 06073 | San Diego      | Farming, fishing, and forestry occupations | 509    | 1,218  | -709   | 945   | 236    | 1,454  |
| 06073 | San Diego      | Construction and extraction                | 7,066  | 10,383 | -3,317 | 2,696 | -621   | 9,762  |
| 06073 | San Diego      | Installation, maintenance, and repair      | 5,370  | 8,201  | -2,831 | 1,157 | -1,674 | 6,527  |
| 06073 | San Diego      | Production                                 | 6,197  | 12,826 | -6,629 | 3,862 | -2,767 | 10,059 |
| 06073 | San Diego      | Transportation and material moving         | 6,226  | 10,290 | -4,064 | 1,801 | -2,263 | 8,027  |
| 06111 | Ventura        | Management, business and financial         | 11,792 | 9,707  | 2,085  | 762   | 2,847  | 12,554 |
| 06111 | Ventura        | Professional and related                   | 15,839 | 12,271 | 3,568  | 1,290 | 4,858  | 17,129 |
| 06111 | Ventura        | Protective service                         | 1,120  | 936    | 184    | 41    | 225    | 1,161  |
| 06111 | Ventura        | Other service                              | 5,114  | 6,966  | -1,852 | 1,894 | 42     | 7,008  |
| 06111 | Ventura        | Sales and related                          | 7,587  | 6,869  | 718    | 697   | 1,415  | 8,284  |
| 06111 | Ventura        | Office and administrative support          | 7,884  | 9,027  | -1,143 | 727   | -416   | 8,611  |
| 06111 | Ventura        | Farming, fishing, and forestry occupations | 813    | 508    | 305    | 2,097 | 2,402  | 2,910  |
| 06111 | Ventura        | Construction and extraction                | 2,337  | 2,876  | -539   | 392   | -147   | 2,729  |
| 06111 | Ventura        | Installation, maintenance, and repair      | 1,521  | 2,042  | -521   | 208   | -313   | 1,729  |
| 06111 | Ventura        | Production                                 | 2,548  | 3,382  | -834   | 980   | 146    | 3,528  |
| 06111 | Ventura        | Transportation and material moving         | 1,832  | 2,681  | -849   | 734   | -115   | 2,566  |
| •     |                |                                            |        |        |        |       |        |        |