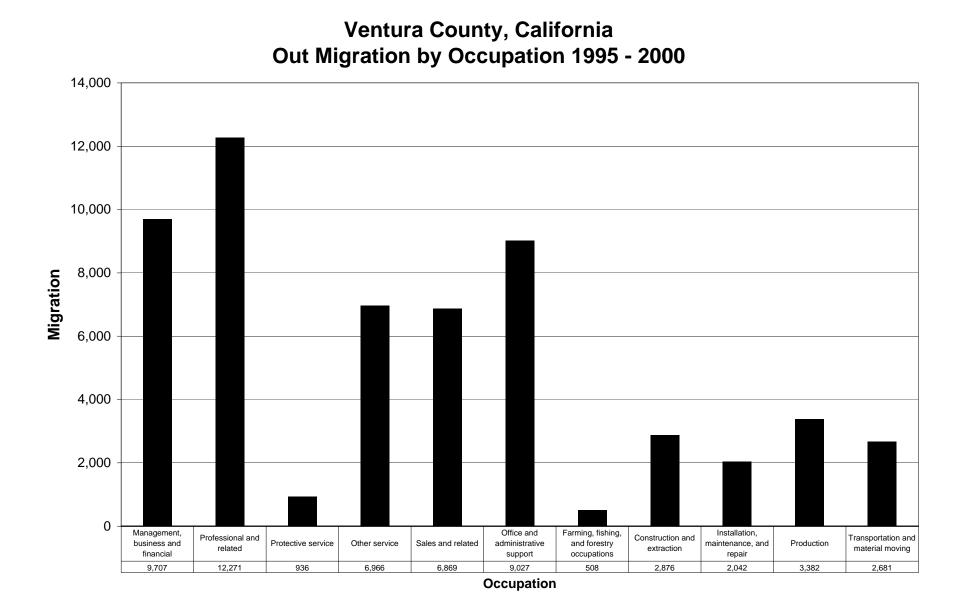

| 06071 | San Bernardino | Professional and related                   | 21,309 | 25,272 | -3,963 | 1,774 | -2,189 | 23,083 |
|-------|----------------|--------------------------------------------|--------|--------|--------|-------|--------|--------|
| 06071 | San Bernardino | Protective service                         | 3,184  | 3,763  | -579   | 201   | -378   | 3,385  |
| 06071 | San Bernardino | Other service                              | 14,151 | 17,947 | -3,796 | 3,190 | -606   | 17,341 |
| 06071 | San Bernardino | Sales and related                          | 13,583 | 17,446 | -3,863 | 1,314 | -2,549 | 14,897 |
| 06071 | San Bernardino | Office and administrative support          | 19,797 | 23,185 | -3,388 | 1,504 | -1,884 | 21,301 |
| 06071 | San Bernardino | Farming, fishing, and forestry occupations | 524    | 838    | -314   | 369   | 55     | 893    |
| 06071 | San Bernardino | Construction and extraction                | 7,000  | 8,786  | -1,786 | 1,307 | -479   | 8,307  |
| 06071 | San Bernardino | Installation, maintenance, and repair      | 5,563  | 5,786  | -223   | 632   | 409    | 6,195  |
| 06071 | San Bernardino | Production                                 | 9,709  | 9,891  | -182   | 2,448 | 2,266  | 12,157 |
| 06071 | San Bernardino | Transportation and material moving         | 10,508 | 8,650  | 1,858  | 1,472 | 3,330  | 11,980 |
| 06073 | San Diego      | Management, business and financial         | 33,989 | 31,245 | 2,744  | 4,325 | 7,069  | 38,314 |
| 06073 | San Diego      | Professional and related                   | 56,073 | 50,043 | 6,030  | 9,547 | 15,577 | 65,620 |
| 06073 | San Diego      | Protective service                         | 4,054  | 6,662  | -2,608 | 602   | -2,006 | 4,656  |
| 06073 | San Diego      | Other service                              | 23,894 | 26,958 | -3,064 | 9,946 | 6,882  | 33,840 |
| 06073 | San Diego      | Sales and related                          | 24,728 | 27,152 | -2,424 | 3,896 | 1,472  | 28,624 |
| 06073 | San Diego      | Office and administrative support          | 31,153 | 31,836 | -683   | 4,145 | 3,462  | 35,298 |
| 06073 | San Diego      | Farming, fishing, and forestry occupations | 509    | 1,218  | -709   | 945   | 236    | 1,454  |
| 06073 | San Diego      | Construction and extraction                | 7,066  | 10,383 | -3,317 | 2,696 | -621   | 9,762  |
| 06073 | San Diego      | Installation, maintenance, and repair      | 5,370  | 8,201  | -2,831 | 1,157 | -1,674 | 6,527  |
| 06073 | San Diego      | Production                                 | 6,197  | 12,826 | -6,629 | 3,862 | -2,767 | 10,059 |
| 06073 | San Diego      | Transportation and material moving         | 6,226  | 10,290 | -4,064 | 1,801 | -2,263 | 8,027  |
| 06111 | Ventura        | Management, business and financial         | 11,792 | 9,707  | 2,085  | 762   | 2,847  | 12,554 |
| 06111 | Ventura        | Professional and related                   | 15,839 | 12,271 | 3,568  | 1,290 | 4,858  | 17,129 |
| 06111 | Ventura        | Protective service                         | 1,120  | 936    | 184    | 41    | 225    | 1,161  |
| 06111 | Ventura        | Other service                              | 5,114  | 6,966  | -1,852 | 1,894 | 42     | 7,008  |
| 06111 | Ventura        | Sales and related                          | 7,587  | 6,869  | 718    | 697   | 1,415  | 8,284  |
| 06111 | Ventura        | Office and administrative support          | 7,884  | 9,027  | -1,143 | 727   | -416   | 8,611  |
| 06111 | Ventura        | Farming, fishing, and forestry occupations | 813    | 508    | 305    | 2,097 | 2,402  | 2,910  |
| 06111 | Ventura        | Construction and extraction                | 2,337  | 2,876  | -539   | 392   | -147   | 2,729  |
| 06111 | Ventura        | Installation, maintenance, and repair      | 1,521  | 2,042  | -521   | 208   | -313   | 1,729  |
| 06111 | Ventura        | Production                                 | 2,548  | 3,382  | -834   | 980   | 146    | 3,528  |
| 06111 | Ventura        | Transportation and material moving         | 1,832  | 2,681  | -849   | 734   | -115   | 2,566  |
| •     |                |                                            |        |        |        |       |        |        |