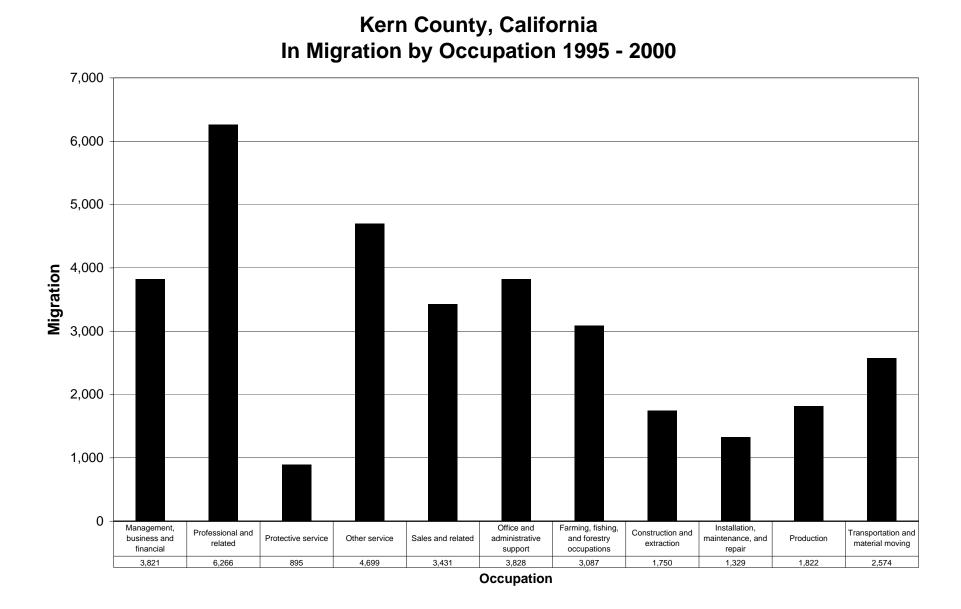

## Kern County, California Out Migration by Occupation 1995 - 2000 9,000 8,000 7,000 6,000 Migration 5,000 4,000 3,000 2,000 1,000 0 Management, Office and Farming, fishing, Installation, Professional and Construction and Transportation and business and Protective service Other service Sales and related administrative and forestry maintenance, and Production related , material moving extraction financial support occupations repair 5,007 7,808 965 6,836 5,090 6,488 929 3,122 2,063 3,539 3,070 Occupation

| FIPS         | COUNTY         | OCCUPATION                                 |         |         | _       |        | IET_MIGRATION_WITH_INFLOWINTL | INFLOW_AND_INFLOW |
|--------------|----------------|--------------------------------------------|---------|---------|---------|--------|-------------------------------|-------------------|
| 6025         | Imperial       | Management, business and financial         | 458     | 875     | -417    | 186    | -231                          |                   |
| 6025         | Imperial       | Professional and related                   | 855     | 1,263   | -408    | 163    | -245                          |                   |
| 6025         | Imperial       | Protective service                         | 565     | 518     | 47      | 41     | 88                            |                   |
| 6025         | Imperial       | Other service                              | 494     | 1,476   | -982    | 196    | -786                          |                   |
| 6025         | Imperial       | Sales and related                          | 487     | 954     | -467    | 252    | -215                          |                   |
| 6025         | Imperial       | Office and administrative support          | 401     | 1,602   | -1,201  | 118    | -1,083                        |                   |
| 6025         | Imperial       | Farming, fishing, and forestry occupations | 313     | 241     | 72      | 467    | 539                           |                   |
| 6025         | Imperial       | Construction and extraction                | 227     | 714     | -487    | 74     | -413                          |                   |
| 6025         | Imperial       | Installation, maintenance, and repair      | 181     | 428     | -247    | 57     | -190                          |                   |
| 6025         | Imperial       | Production                                 | 169     | 735     | -566    | 107    | -459                          |                   |
| 6025         | Imperial       | Transportation and material moving         | 286     | 640     | -354    | 138    | -216                          |                   |
| 6029         | Kern           | Management, business and financial         | 3,498   | 5,007   | -1,509  | 323    | -1,186                        |                   |
| 6029         | Kern           | Professional and related                   | 5,837   | 7,808   | -1,971  | 429    | -1,542                        |                   |
| 6029         | Kern           | Protective service                         | 830     | 965     | -135    | 65     | -70                           |                   |
| 6029         | Kern           | Other service                              | 3,787   | 6,836   | -3,049  | 912    | -2,137                        |                   |
| 6029         | Kern           | Sales and related                          | 3,045   | 5,090   | -2,045  | 386    | -1,659                        |                   |
| 6029         | Kern           | Office and administrative support          | 3,541   | 6,488   | -2,947  | 287    | -2,660                        |                   |
| 6029         | Kern           | Farming, fishing, and forestry occupations | 1,072   | 929     | 143     | 2,015  | 2,158                         |                   |
| 6029         | Kern           | Construction and extraction                | 1,432   | 3,122   | -1,690  | 318    | -1,372                        |                   |
| 6029         | Kern           | Installation, maintenance, and repair      | 1,099   | 2,063   | -964    | 230    | -734                          |                   |
| 6029         | Kern           | Production                                 | 1,474   | 3,539   | -2,065  | 348    | -1,717                        |                   |
| 6029         | Kern           | Transportation and material moving         | 2,137   | 3,070   | -933    | 437    | -496                          |                   |
| 6037         | Los Angeles    | Management, business and financial         | 59,548  | 84,441  | -24,893 | 14,244 | -10,649                       |                   |
| 6037         | Los Angeles    | Professional and related                   | 107,687 | 122,387 | -14,700 | 26,581 | 11,881                        | 1                 |
| 6037         | Los Angeles    | Protective service                         | 5,912   | 9,769   | -3,857  | 1,640  | -2,217                        |                   |
| 6037         | Los Angeles    | Other service                              | 34,593  | 76,831  | -42,238 | 37,424 | -4,814                        |                   |
| 6037         | Los Angeles    | Sales and related                          | 41,304  | 67,227  | -25,923 | 19,425 | -6,498                        |                   |
| 6037         | Los Angeles    | Office and administrative support          | 56,079  | 81,803  | -25,724 | 18,580 | -7,144                        |                   |
| 6037         | Los Angeles    | Farming, fishing, and forestry occupations | 500     | 4,135   | -3,635  | 768    | -2,867                        |                   |
| 6037         | Los Angeles    | Construction and extraction                | 9,882   | 32,020  | -22,138 | 13,674 | -8,464                        |                   |
| 6037         | Los Angeles    | Installation, maintenance, and repair      | 7,624   | 18,140  | -10,516 | 5,189  | -5,327                        |                   |
| 6037         | Los Angeles    | Production                                 | 14,559  | 45,086  | -30,527 | 33,847 | 3,320                         |                   |
| 6037         | Los Angeles    | Transportation and material moving         | 12,541  | 32,573  | -20,032 | 14,190 | -5,842                        |                   |
| 6059         | Orange         | Management, business and financial         | 44,454  | 37,825  | 6,629   | 5,359  | 11,988                        |                   |
| 6059         | Orange         | Professional and related                   | 52,404  | 46,034  | 6,370   | 8,102  | 14,472                        |                   |
| 6059         | Orange         | Protective service                         | 3,536   | 3,672   | -136    | 408    | 272                           |                   |
| 6059         | Orange         | Other service                              | 17,549  | 25,538  | -7,989  | 12,994 | 5,005                         |                   |
| 6059         | Orange         | Sales and related                          | 30,246  | 28,081  | 2,165   | 4,798  | 6,963                         |                   |
| 6059         | Orange         | Office and administrative support          | 32,885  | 32,578  | 307     | 4,294  | 4,601                         |                   |
| 6059         | Orange         | Farming, fishing, and forestry occupations | 214     | 895     | -681    | 983    | 302                           |                   |
| 6059         | Orange         | Construction and extraction                | 5,667   | 10,258  | -4,591  | 4,218  | -373                          |                   |
| 6059         | Orange         | Installation, maintenance, and repair      | 5,355   | 7,212   | -1,857  | 1,479  | -373<br>-378                  |                   |
| 6059         | Orange         | Production                                 | 9.051   | 13,651  | -4,600  | 9,758  | -378<br>5,158                 |                   |
| 6059<br>6059 | Orange         | Transportation and material moving         | 6,363   | 9,715   | -3,352  | 3,788  | 5,156                         |                   |
| 6065         | Riverside      | Management, business and financial         | 18,244  | 14,676  | 3,568   | 698    | 436                           |                   |
| 6065         | Riverside      | Professional and related                   | 24,581  | 19,148  | 5,433   | 1,502  | 4,200<br>6,935                |                   |
| 6065<br>6065 | Riverside      | Protective service                         | 3,834   | 2,697   | 1,137   | 1,502  | 6,935<br>1,294                |                   |
|              |                |                                            |         |         |         |        |                               |                   |
| 6065<br>6065 | Riverside      | Other service                              | 16,364  | 14,147  | 2,217   | 3,937  | 6,154                         |                   |
|              | Riverside      | Sales and related                          | 17,519  | 14,327  | 3,192   | 1,082  | 4,274                         |                   |
| 6065         | Riverside      | Office and administrative support          | 20,988  | 18,383  | 2,605   | 967    | 3,572                         |                   |
| 6065         | Riverside      | Farming, fishing, and forestry occupations | 756     | 857     | -101    | 1,149  | 1,048                         |                   |
| 6065         | Riverside      | Construction and extraction                | 8,319   | 7,019   | 1,300   | 1,894  | 3,194                         |                   |
| 6065         | Riverside      | Installation, maintenance, and repair      | 5,700   | 4,093   | 1,607   | 500    | 2,107                         |                   |
| 6065         | Riverside      | Production                                 | 9,062   | 7,115   | 1,947   | 1,902  | 3,849                         |                   |
| 6065         | Riverside      | Transportation and material moving         | 8,319   | 6,869   | 1,450   | 895    | 2,345                         |                   |
| 6071         | San Bernardino | Management, business and financial         | 14.348  | 17,903  | -3,555  | 885    | -2,670                        |                   |