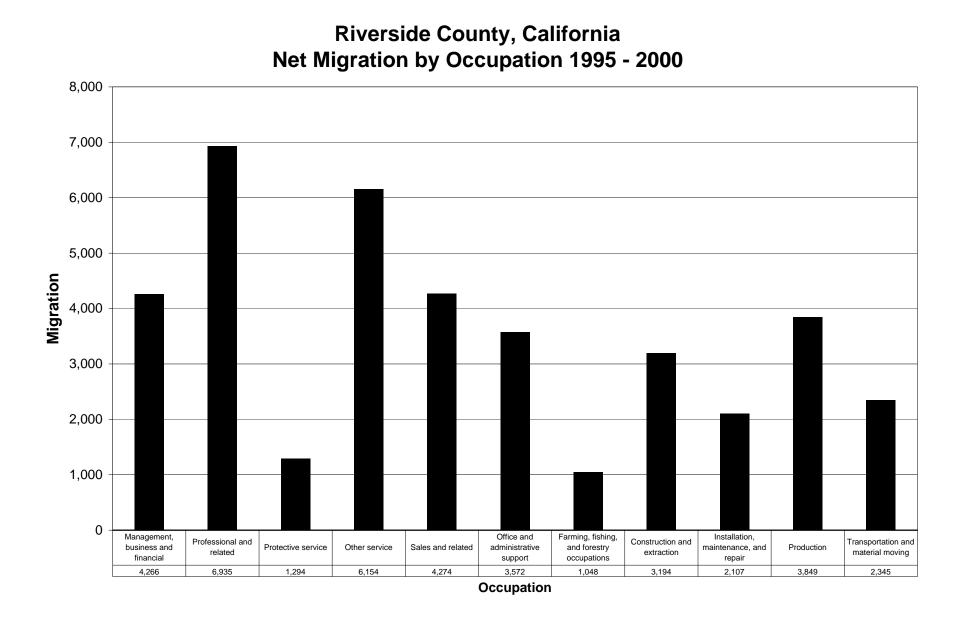

| FIPS         | COUNTY         | OCCUPATION                                 |         |         | _       |        | IET_MIGRATION_WITH_INFLOWINTL | INFLOW_AND_INFLOW |
|--------------|----------------|--------------------------------------------|---------|---------|---------|--------|-------------------------------|-------------------|
| 6025         | Imperial       | Management, business and financial         | 458     | 875     | -417    | 186    | -231                          |                   |
| 6025         | Imperial       | Professional and related                   | 855     | 1,263   | -408    | 163    | -245                          |                   |
| 6025         | Imperial       | Protective service                         | 565     | 518     | 47      | 41     | 88                            |                   |
| 6025         | Imperial       | Other service                              | 494     | 1,476   | -982    | 196    | -786                          |                   |
| 6025         | Imperial       | Sales and related                          | 487     | 954     | -467    | 252    | -215                          |                   |
| 6025         | Imperial       | Office and administrative support          | 401     | 1,602   | -1,201  | 118    | -1,083                        |                   |
| 6025         | Imperial       | Farming, fishing, and forestry occupations | 313     | 241     | 72      | 467    | 539                           |                   |
| 6025         | Imperial       | Construction and extraction                | 227     | 714     | -487    | 74     | -413                          |                   |
| 6025         | Imperial       | Installation, maintenance, and repair      | 181     | 428     | -247    | 57     | -190                          |                   |
| 6025         | Imperial       | Production                                 | 169     | 735     | -566    | 107    | -459                          |                   |
| 6025         | Imperial       | Transportation and material moving         | 286     | 640     | -354    | 138    | -216                          |                   |
| 6029         | Kern           | Management, business and financial         | 3,498   | 5,007   | -1,509  | 323    | -1,186                        |                   |
| 6029         | Kern           | Professional and related                   | 5,837   | 7,808   | -1,971  | 429    | -1,542                        |                   |
| 6029         | Kern           | Protective service                         | 830     | 965     | -135    | 65     | -70                           |                   |
| 6029         | Kern           | Other service                              | 3,787   | 6,836   | -3,049  | 912    | -2,137                        |                   |
| 6029         | Kern           | Sales and related                          | 3,045   | 5,090   | -2,045  | 386    | -1,659                        |                   |
| 6029         | Kern           | Office and administrative support          | 3,541   | 6,488   | -2,947  | 287    | -2,660                        |                   |
| 6029         | Kern           | Farming, fishing, and forestry occupations | 1,072   | 929     | 143     | 2,015  | 2,158                         |                   |
| 6029         | Kern           | Construction and extraction                | 1,432   | 3,122   | -1,690  | 318    | -1,372                        |                   |
| 6029         | Kern           | Installation, maintenance, and repair      | 1,099   | 2,063   | -964    | 230    | -734                          |                   |
| 6029         | Kern           | Production                                 | 1,474   | 3,539   | -2,065  | 348    | -1,717                        |                   |
| 6029         | Kern           | Transportation and material moving         | 2,137   | 3,070   | -933    | 437    | -496                          |                   |
| 6037         | Los Angeles    | Management, business and financial         | 59,548  | 84,441  | -24,893 | 14,244 | -10,649                       |                   |
| 6037         | Los Angeles    | Professional and related                   | 107,687 | 122,387 | -14,700 | 26,581 | 11,881                        | 1                 |
| 6037         | Los Angeles    | Protective service                         | 5,912   | 9,769   | -3,857  | 1,640  | -2,217                        |                   |
| 6037         | Los Angeles    | Other service                              | 34,593  | 76,831  | -42,238 | 37,424 | -4,814                        |                   |
| 6037         | Los Angeles    | Sales and related                          | 41,304  | 67,227  | -25,923 | 19,425 | -6,498                        |                   |
| 6037         | Los Angeles    | Office and administrative support          | 56,079  | 81,803  | -25,724 | 18,580 | -7,144                        |                   |
| 6037         | Los Angeles    | Farming, fishing, and forestry occupations | 500     | 4,135   | -3,635  | 768    | -2,867                        |                   |
| 6037         | Los Angeles    | Construction and extraction                | 9,882   | 32,020  | -22,138 | 13,674 | -8,464                        |                   |
| 6037         | Los Angeles    | Installation, maintenance, and repair      | 7,624   | 18,140  | -10,516 | 5,189  | -5,327                        |                   |
| 6037         | Los Angeles    | Production                                 | 14,559  | 45,086  | -30,527 | 33,847 | 3,320                         |                   |
| 6037         | Los Angeles    | Transportation and material moving         | 12,541  | 32,573  | -20,032 | 14,190 | -5,842                        |                   |
| 6059         | Orange         | Management, business and financial         | 44,454  | 37,825  | 6,629   | 5,359  | 11,988                        |                   |
| 6059         | Orange         | Professional and related                   | 52,404  | 46,034  | 6,370   | 8,102  | 14,472                        |                   |
| 6059         | Orange         | Protective service                         | 3,536   | 3,672   | -136    | 408    | 272                           |                   |
| 6059         | Orange         | Other service                              | 17,549  | 25,538  | -7,989  | 12,994 | 5,005                         |                   |
| 6059         | Orange         | Sales and related                          | 30,246  | 28,081  | 2,165   | 4,798  | 6,963                         |                   |
| 6059         | Orange         | Office and administrative support          | 32,885  | 32,578  | 307     | 4,294  | 4,601                         |                   |
| 6059         | Orange         | Farming, fishing, and forestry occupations | 214     | 895     | -681    | 983    | 302                           |                   |
| 6059         | Orange         | Construction and extraction                | 5,667   | 10,258  | -4,591  | 4,218  | -373                          |                   |
| 6059         | Orange         | Installation, maintenance, and repair      | 5,355   | 7,212   | -1,857  | 1,479  | -373<br>-378                  |                   |
| 6059         | Orange         | Production                                 | 9.051   | 13,651  | -4,600  | 9,758  | -378<br>5,158                 |                   |
| 6059<br>6059 | Orange         | Transportation and material moving         | 6,363   | 9,715   | -3,352  | 3,788  | 5,156                         |                   |
| 6065         | Riverside      | Management, business and financial         | 18,244  | 14,676  | 3,568   | 698    | 436                           |                   |
| 6065         | Riverside      | Professional and related                   | 24,581  | 19,148  | 5,433   | 1,502  | 4,200<br>6,935                |                   |
| 6065<br>6065 | Riverside      | Protective service                         | 3,834   | 2,697   | 1,137   | 1,502  | 6,935<br>1,294                |                   |
|              |                |                                            |         |         |         |        |                               |                   |
| 6065<br>6065 | Riverside      | Other service                              | 16,364  | 14,147  | 2,217   | 3,937  | 6,154                         |                   |
|              | Riverside      | Sales and related                          | 17,519  | 14,327  | 3,192   | 1,082  | 4,274                         |                   |
| 6065         | Riverside      | Office and administrative support          | 20,988  | 18,383  | 2,605   | 967    | 3,572                         |                   |
| 6065         | Riverside      | Farming, fishing, and forestry occupations | 756     | 857     | -101    | 1,149  | 1,048                         |                   |
| 6065         | Riverside      | Construction and extraction                | 8,319   | 7,019   | 1,300   | 1,894  | 3,194                         |                   |
| 6065         | Riverside      | Installation, maintenance, and repair      | 5,700   | 4,093   | 1,607   | 500    | 2,107                         |                   |
| 6065         | Riverside      | Production                                 | 9,062   | 7,115   | 1,947   | 1,902  | 3,849                         |                   |
| 6065         | Riverside      | Transportation and material moving         | 8,319   | 6,869   | 1,450   | 895    | 2,345                         |                   |
| 6071         | San Bernardino | Management, business and financial         | 14.348  | 17,903  | -3,555  | 885    | -2,670                        |                   |