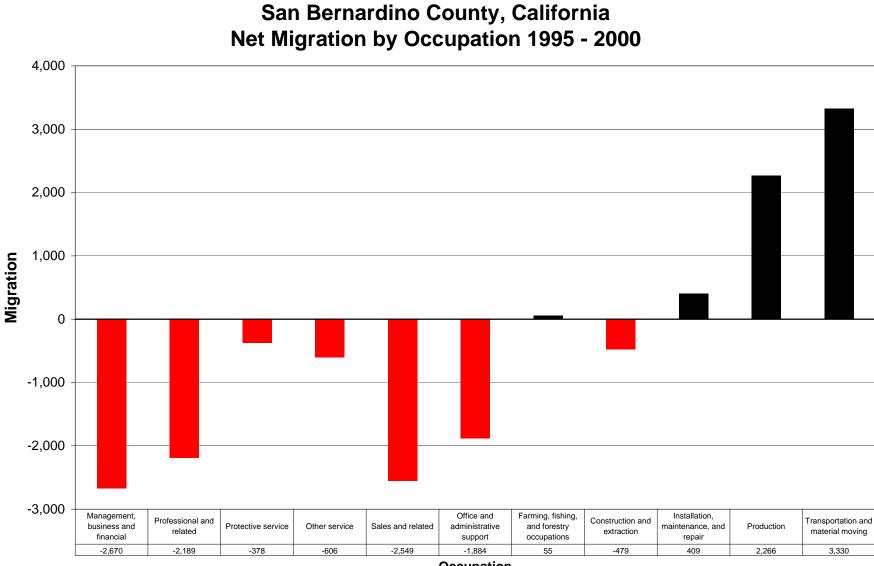

| 06071 | San Bernardino | Professional and related                   | 21,309 | 25,272 | -3,963 | 1,774 | -2,189 | 23,083 |
|-------|----------------|--------------------------------------------|--------|--------|--------|-------|--------|--------|
| 06071 | San Bernardino | Protective service                         | 3,184  | 3,763  | -579   | 201   | -378   | 3,385  |
| 06071 | San Bernardino | Other service                              | 14,151 | 17,947 | -3,796 | 3,190 | -606   | 17,341 |
| 06071 | San Bernardino | Sales and related                          | 13,583 | 17,446 | -3,863 | 1,314 | -2,549 | 14,897 |
| 06071 | San Bernardino | Office and administrative support          | 19,797 | 23,185 | -3,388 | 1,504 | -1,884 | 21,301 |
| 06071 | San Bernardino | Farming, fishing, and forestry occupations | 524    | 838    | -314   | 369   | 55     | 893    |
| 06071 | San Bernardino | Construction and extraction                | 7,000  | 8,786  | -1,786 | 1,307 | -479   | 8,307  |
| 06071 | San Bernardino | Installation, maintenance, and repair      | 5,563  | 5,786  | -223   | 632   | 409    | 6,195  |
| 06071 | San Bernardino | Production                                 | 9,709  | 9,891  | -182   | 2,448 | 2,266  | 12,157 |
| 06071 | San Bernardino | Transportation and material moving         | 10,508 | 8,650  | 1,858  | 1,472 | 3,330  | 11,980 |
| 06073 | San Diego      | Management, business and financial         | 33,989 | 31,245 | 2,744  | 4,325 | 7,069  | 38,314 |
| 06073 | San Diego      | Professional and related                   | 56,073 | 50,043 | 6,030  | 9,547 | 15,577 | 65,620 |
| 06073 | San Diego      | Protective service                         | 4,054  | 6,662  | -2,608 | 602   | -2,006 | 4,656  |
| 06073 | San Diego      | Other service                              | 23,894 | 26,958 | -3,064 | 9,946 | 6,882  | 33,840 |
| 06073 | San Diego      | Sales and related                          | 24,728 | 27,152 | -2,424 | 3,896 | 1,472  | 28,624 |
| 06073 | San Diego      | Office and administrative support          | 31,153 | 31,836 | -683   | 4,145 | 3,462  | 35,298 |
| 06073 | San Diego      | Farming, fishing, and forestry occupations | 509    | 1,218  | -709   | 945   | 236    | 1,454  |
| 06073 | San Diego      | Construction and extraction                | 7,066  | 10,383 | -3,317 | 2,696 | -621   | 9,762  |
| 06073 | San Diego      | Installation, maintenance, and repair      | 5,370  | 8,201  | -2,831 | 1,157 | -1,674 | 6,527  |
| 06073 | San Diego      | Production                                 | 6,197  | 12,826 | -6,629 | 3,862 | -2,767 | 10,059 |
| 06073 | San Diego      | Transportation and material moving         | 6,226  | 10,290 | -4,064 | 1,801 | -2,263 | 8,027  |
| 06111 | Ventura        | Management, business and financial         | 11,792 | 9,707  | 2,085  | 762   | 2,847  | 12,554 |
| 06111 | Ventura        | Professional and related                   | 15,839 | 12,271 | 3,568  | 1,290 | 4,858  | 17,129 |
| 06111 | Ventura        | Protective service                         | 1,120  | 936    | 184    | 41    | 225    | 1,161  |
| 06111 | Ventura        | Other service                              | 5,114  | 6,966  | -1,852 | 1,894 | 42     | 7,008  |
| 06111 | Ventura        | Sales and related                          | 7,587  | 6,869  | 718    | 697   | 1,415  | 8,284  |
| 06111 | Ventura        | Office and administrative support          | 7,884  | 9,027  | -1,143 | 727   | -416   | 8,611  |
| 06111 | Ventura        | Farming, fishing, and forestry occupations | 813    | 508    | 305    | 2,097 | 2,402  | 2,910  |
| 06111 | Ventura        | Construction and extraction                | 2,337  | 2,876  | -539   | 392   | -147   | 2,729  |
| 06111 | Ventura        | Installation, maintenance, and repair      | 1,521  | 2,042  | -521   | 208   | -313   | 1,729  |
| 06111 | Ventura        | Production                                 | 2,548  | 3,382  | -834   | 980   | 146    | 3,528  |
| 06111 | Ventura        | Transportation and material moving         | 1,832  | 2,681  | -849   | 734   | -115   | 2,566  |
| •     |                |                                            |        |        |        |       |        |        |