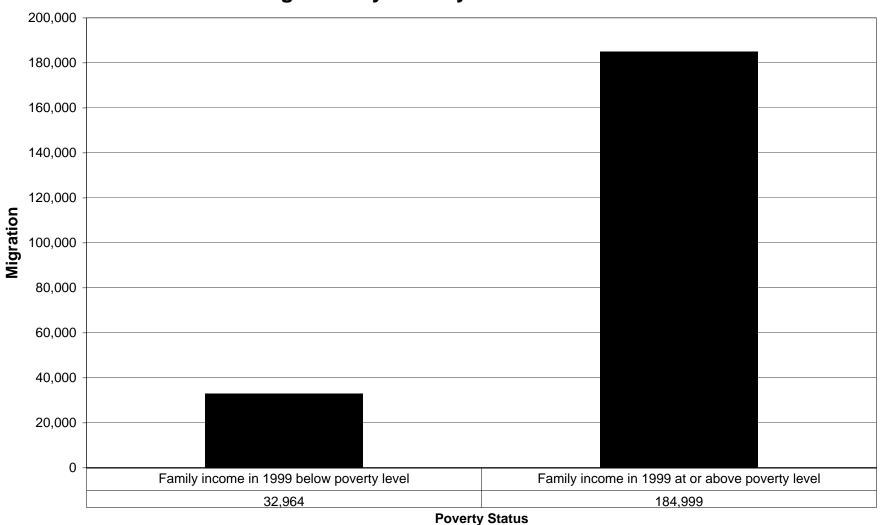

unty, California Out Migration by Poverty Status 1995 - 2000



### **Los Angeles County, California Net Migration by Poverty Status 1995 - 2000**



**Poverty Status** 

#### Los Angeles County, California In Migration by Poverty Status 1995 - 2000



### Los Angeles County, California Out Migration by Poverty Status 1995 - 2000



### Orange County, California Net Migration by Poverty Status 1995 - 2000



## Orange County, California In Migration by Poverty Status 1995 - 2000



### Orange County, California Out Migration by Poverty Status 1995 - 2000



### Riverside County, California Net Migration by Poverty Status 1995 - 2000



### Riverside County, California In Migration by Poverty Status 1995 - 2000



## Riverside County, California Out Migration by Poverty Status 1995 - 2000



### San Bernardino County, California **Net Migration by Poverty Status 1995 - 2000**



**Poverty Status** 

### San Bernardino County, California In Migration by Poverty Status 1995 - 2000



### San Bernardino County, California **Out Migration by Poverty Status 1995 - 2000**



### San Diego County, California Net Migration by Poverty Status 1995 - 2000



#### San Diego County, California In Migration by Poverty Status 1995 - 2000



#### San Diego County, California Out Migration by Poverty Status 1995 - 2000



### **Ventura County, California Net Migration by Poverty Status 1995 - 2000**



### Ventura County, California In Migration by Poverty Status 1995 - 2000



## Ventura County, California Out Migration by Poverty Status 1995 - 2000



| FIPS  | COUNTY         | POVERTY STA