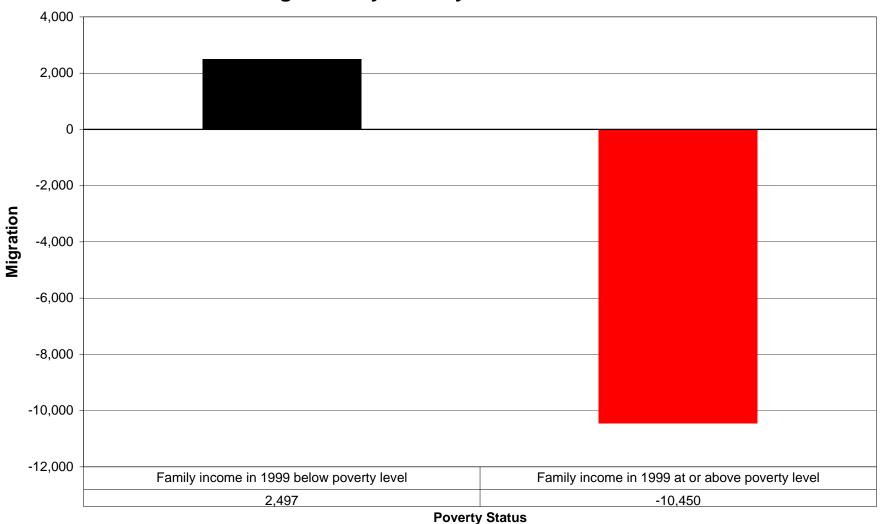

### Imperial County, California **Net Migration by Poverty Status 1995 - 2000**



### Imperial County, California In Migration by Poverty Status 1995 - 2000



# Imperial County, California Out Migration by Poverty Status 1995 - 2000



### Kern County, California **Net Migration by Poverty Status 1995 - 2000**



#### Kern County, California In Migration by Poverty Status 1995 - 2000



## Kern County, California Out Migration by Poverty Status 1995 - 2000



### **Los Angeles County, California Net Migration by Poverty Status 1995 - 2000**



**Poverty Status** 

#### Los Angeles County, California In Migration by Poverty Status 1995 - 2000



### Los Angeles County, California Out Migration by Poverty Status 1995 - 2000



### Orange County, California Net Migration by Poverty Status 1995 - 2000



## Orange County, California In Migration by Poverty Status 1995 - 2000



### Orange County, California Out Migration by Poverty Status 1995 - 2000



### Riverside County, California Net Migration by Poverty Status 1995 - 2000



### Riverside County, California In Migration by Poverty Status 1995