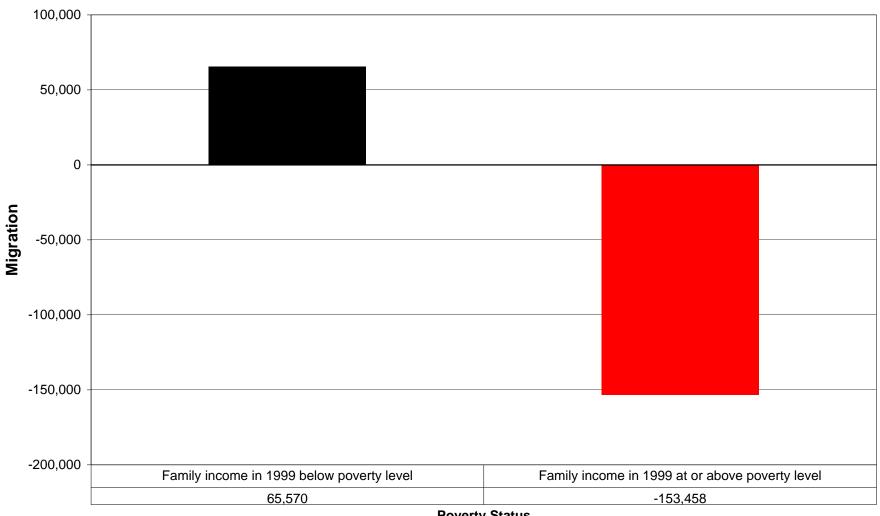

### Imperial County, California **Net Migration by Poverty Status 1995 - 2000**



### Imperial County, California In Migration by Poverty Status 1995 - 2000



# Imperial County, California Out Migration by Poverty Status 1995 - 2000



### Kern County, California **Net Migration by Poverty Status 1995 - 2000**



#### Kern County, California In Migration by Poverty Status 1995 - 2000



## Kern County, California Out Migration by Poverty Status 1995 - 2000



### **Los Angeles County, California Net Migration by Poverty Status 1995 - 2000**



**Poverty Status** 

#### Los Angeles County, California In Migration by Poverty Status 1995 - 2000



### Los Angeles County, California Out Migration by Poverty Status 1995 - 2000



### Orange County, California Net Migration by Poverty Status 1995 - 2000



## Orange County, California In Migration by Poverty Status 1995 - 2000



### Orange County, California Out Migration by Poverty Status 1995 - 2000



### Riverside County, California Net Migration by Poverty Status 1995 - 2000



### Riverside County, California In Migration by Poverty Status 1995 - 2000



## Riverside County, California Out Migration by Poverty Status 1995 - 2000



### San Bernardino County, California **Net Migration by Poverty Status 1995 - 2000**



**Poverty Status** 

### San Bernardino County, Californi