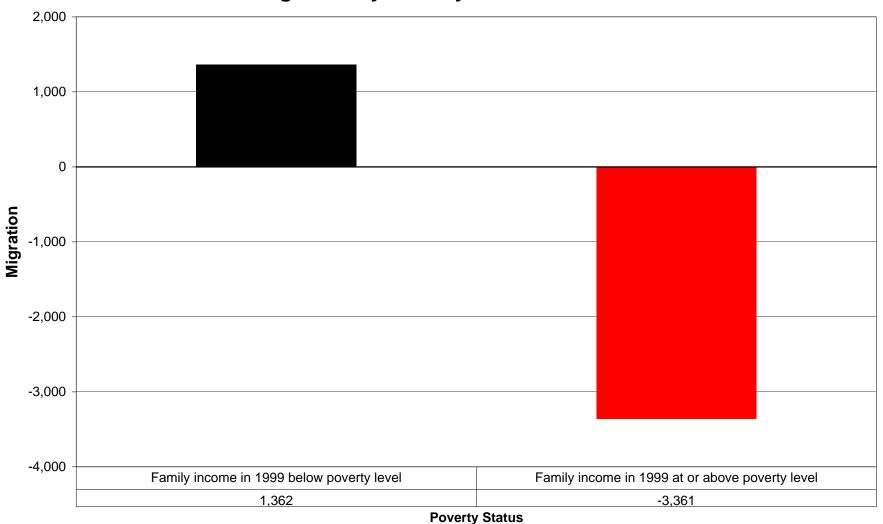

### Imperial County, California **Net Migration by Poverty Status 1995 - 2000**



### Imperial County, California In Migration by Poverty Status 1995 - 2000



# Imperial County, California Out Migration by Poverty Status 1995 - 2000



### Kern County, California **Net Migration by Poverty Status 1995 - 2000**



#### Kern County, California In Migration by Poverty Status 1995 - 2000



## Kern County, California Out Migration by Poverty Status 1995 - 2000



### **Los Angeles County, California Net Migration by Poverty Status 1995 - 2000**



**Poverty Status** 

#### Los Angeles County, California In Migration by Poverty Status 1995 - 2000



### Los Angeles County, California Out Migration by Poverty Status 1995 - 2000



### Orange County, California Net Migration by Poverty Status 1995 - 2000



## Orange County, California In Migration by Poverty Status 1995 -