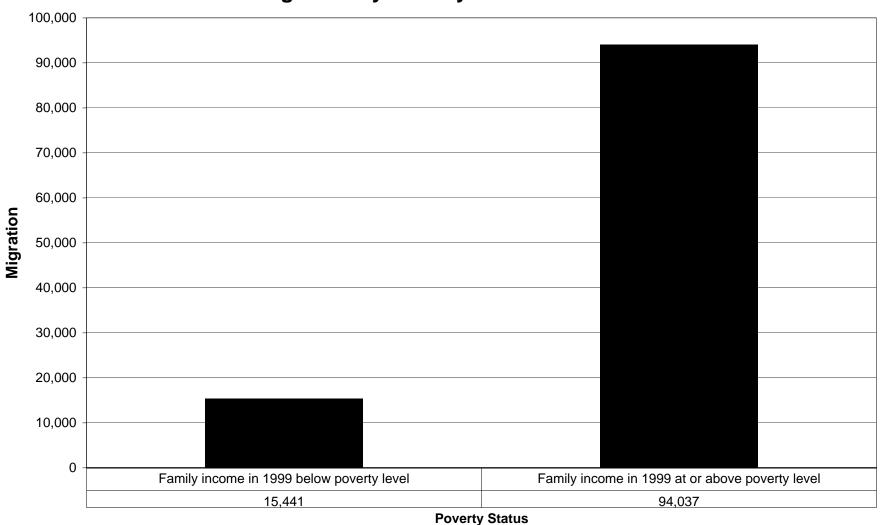

## Ventura County, California Out Migration by Poverty Status 1995 - 2000

| FIPS  | COUNTY         | POVERTY STATUS                                  | INFLOW  | OUTFLOW | NET_MIGRATION | INFLOWINTL | NET_MIGRATION_WITH_INFLOWINTL | INFLOW_AND_INFLOWINTL |
|-------|----------------|-------------------------------------------------|---------|---------|---------------|------------|-------------------------------|-----------------------|
| 06025 | Imperial       | Family income in 1999 below poverty level       | 3,411   | 4,260   | -849          | 2,211      | 1,362                         | 5,622                 |
| 06025 | Imperial       | Family income in 1999 at or above poverty level | 8,773   | 16,519  | -7,746        | 4,385      | -3,361                        | 13,158                |
| 06029 | Kern           | Family income in 1999 below poverty level       | 14,798  | 18,103  | -3,305        | 5,802      | 2,497                         | 20,600                |
| 06029 | Kern           | Family income in 1999 at or above poverty level | 55,142  | 76,206  | -21,064       | 10,614     | -10,450                       | 65,756                |
| 06037 | Los Angeles    | Family income in 1999 below poverty level       | 99,512  | 187,762 | -88,250       | 153,820    | 65,570                        | 253,332               |
| 06037 | Los Angeles    | Family income in 1999 at or above poverty level | 481,975 | 940,144 | -458,169      | 304,711    | -153,458                      | 786,686               |
| 06059 | Orange         | Family income in 1999 below poverty level       | 32,812  | 54,484  | -21,672       | 34,941     | 13,269                        | 67,753                |
| 06059 | Orange         | Family income in 1999 at or above poverty level | 319,411 | 349,020 | -29,609       | 90,356     | 60,747                        | 409,767               |
| 06065 | Riverside      | Family income in 1999 below poverty level       | 40,523  | 32,964  | 7,559         | 12,504     | 20,063                        | 53,027                |
| 06065 | Riverside      | Family income in 1999 at or above poverty level | 258,171 | 184,999 | 73,172        | 25,398     | 98,570                        | 283,569               |
| 06071 | San Bernardino | Family income in 1999 below poverty level       | 50,340  | 42,468  | 7,872         | 12,080     | 19,952                        | 62,420                |
| 06071 | San Bernardino | Family income in 1999 at or above poverty level | 227,111 | 237,003 | -9,892        | 29,003     | 19,111                        | 256,114               |
| 06073 | San Diego      | Family income in 1999 below poverty level       | 47,501  | 53,910  | -6,409        | 26,996     | 20,587                        | 74,497                |
| 06073 | San Diego      | Family income in 1999 at or above poverty level | 328,366 | 354,996 | -26,630       | 77,354     | 50,724                        | 405,720               |
| 06111 | Ventura        | Family income in 1999 below poverty level       | 8,901   | 15,441  | -6,540        | 5,770      | -770                          | 14,671                |
| 06111 | Ventura        | Family income in 1999 at or above poverty level | 100,128 | 94,037  | 6,091         | 15,795     | 21,886                        | 115,923               |