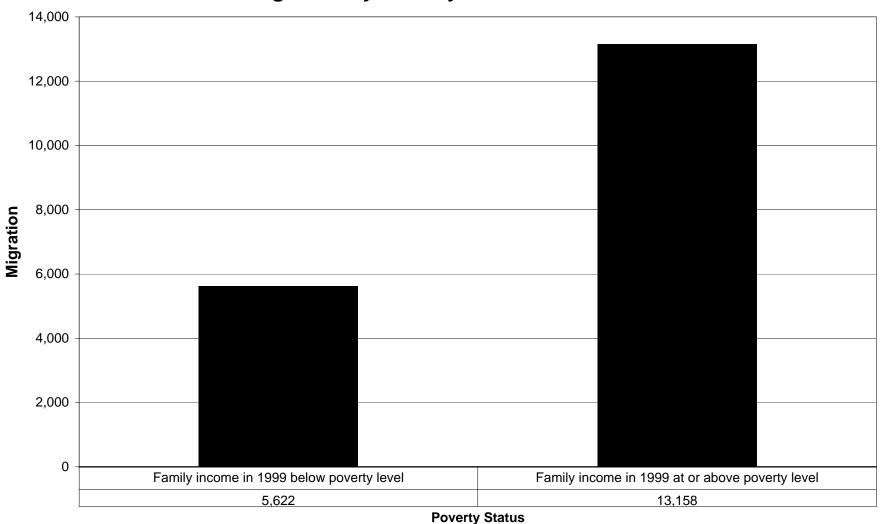

### Imperial County, California **Net Migration by Poverty Status 1995 - 2000**



### Imperial County, California In Migration by Poverty Status 1995 - 2000



# Imperial County, California Out Migration by Poverty Status 1995 - 2000



### Kern County, California **Net Migration by Poverty Status 1995 - 2000**



#### Kern County, California In Migration by Poverty Status 1995 - 2000



## Kern County, California Out Migration by Poverty Status 1995 - 2000



### **Los Angeles County, California Net Migration by Poverty Status 1995 - 2000**



**Poverty Status** 

#### Los Angeles County, California In Migration by Poverty Status 1995 - 2000



### Los Angeles County, California Out Migration by Poverty Status 1995 - 2000



### Orange County, California Net Migration by Poverty Status 1995 - 2000



## Orange County, California In Migration by Poverty Status 1995 - 2000



### Orange County, California Out Migration by Poverty Status 1995 - 2