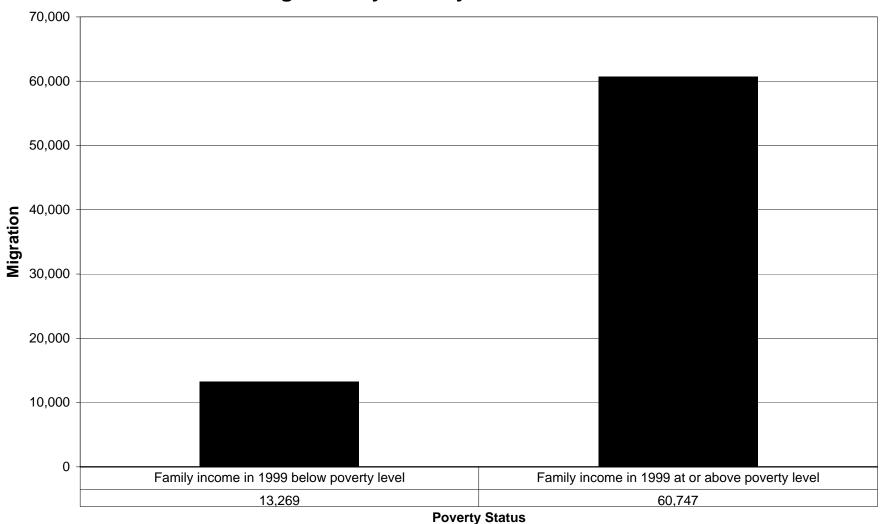

County, California **Net Migration by Poverty Status 1995 - 2000**



### Imperial County, California In Migration by Poverty Status 1995 - 2000



# Imperial County, California Out Migration by Poverty Status 1995 - 2000



### Kern County, California **Net Migration by Poverty Status 1995 - 2000**



#### Kern County, California In Migration by Poverty Status 1995 - 2000



## Kern County, California Out Migration by Poverty Status 1995 - 2000



### **Los Angeles County, California Net Migration by Poverty Status 1995 - 2000**



**Poverty Status** 

#### Los Angeles County, California In Migration by Poverty Status 1995 - 2000



### Los Angeles County, California Out Migration by Poverty Status 1995 - 2000



### Orange County, California Net Migration by Poverty Status 1995 - 2000



## Orange County, California In Migration by Poverty Status 1995 - 2000



### Orange County, California Out Migration by Poverty Status 1995 - 2000



### Riverside County, California Net Migration by Poverty Status 1995 - 2000



### Riverside County, California In Migration by Poverty Status 1995 - 2000



## Riverside County, California Out Migration by Poverty Status 1995 - 2000



### San Bernardino County, California **Net Migration by Poverty Status 1995 - 2000**



**Poverty Status** 

### San Bernardino County, California In Migration by Poverty Status 1995 - 2000



### San Bernardino County, California **Out Migration by Poverty Status 1995 - 2000**



### San Diego County, California Net Migration by Poverty Status 1995 - 2000



#### San Diego County, California In Migratio