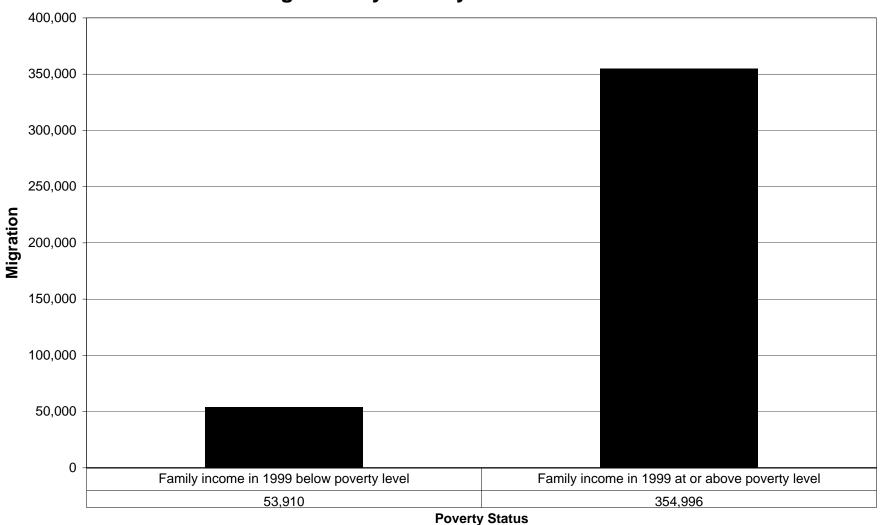

ration by Poverty Status 1995 - 2000



### Riverside County, California Net Migration by Poverty Status 1995 - 2000



### Riverside County, California In Migration by Poverty Status 1995 - 2000



## Riverside County, California Out Migration by Poverty Status 1995 - 2000



### San Bernardino County, California **Net Migration by Poverty Status 1995 - 2000**



**Poverty Status** 

### San Bernardino County, California In Migration by Poverty Status 1995 - 2000



### San Bernardino County, California **Out Migration by Poverty Status 1995 - 2000**



### San Diego County, California Net Migration by Poverty Status 1995 - 2000



#### San Diego County, California In Migration by Poverty Status 1995 - 2000



#### San Diego County, California Out Migration by Poverty Status 1995 - 2000



### **Ventura County, California Net Migration by Poverty Status 1995 - 2000**



### Ventura County, California In Migration by Poverty Status 1995 - 2000



## Ventura County, California Out Migration by Poverty Status 1995 - 2000



| FIPS  | COUNTY         | POVERTY STATUS                                  | INFLOW  | OUTFLOW | NET_MIGRATION | INFLOWINTL | NET_MIGRATION_WITH_INFLOWINTL | INFLOW_AND_INFLOWINTL |
|-------|----------------|-------------------------------------------------|---------|---------|---------------|------------|-------------------------------|-----------------------|
| 06025 | Imperial       | Family income in 1999 below poverty level       | 3,411   | 4,260   | -849          | 2,211      | 1,362                         | 5,622                 |
| 06025 | Imperi