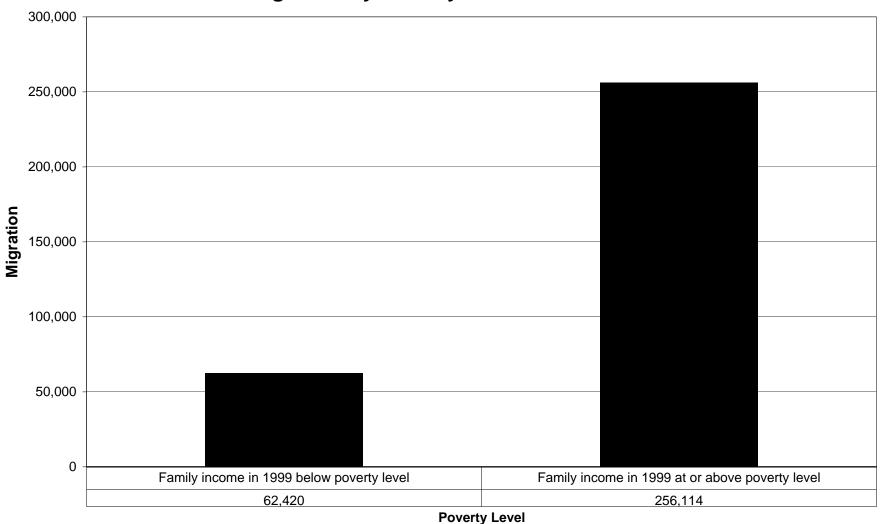

### San Bernardino County, California In Migration by Poverty Status 1995 - 2000