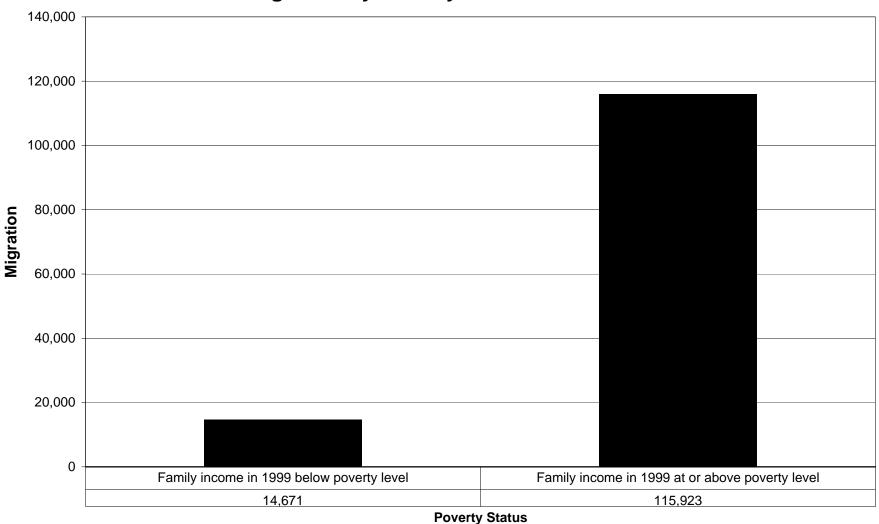

ration by Poverty Status 1995 - 2000



## Riverside County, California Out Migration by Poverty Status 1995 - 2000



### San Bernardino County, California **Net Migration by Poverty Status 1995 - 2000**



**Poverty Status** 

### San Bernardino County, California In Migration by Poverty Status 1995 - 2000



### San Bernardino County, California **Out Migration by Poverty Status 1995 - 2000**



### San Diego County, California Net Migration by Poverty Status 1995 - 2000



#### San Diego County, California In Migration by Poverty Status 1995 - 2000



#### San Diego County, California Out Migration by Poverty Status 1995 - 2000



### **Ventura County, California Net Migration by Poverty Status 1995 - 2000**



### Ventura County, California In Migration by Poverty Status 1995 - 2000



## Ventura County, California Out Migration by Poverty Status 1995 - 2000



| FIPS  | COUNTY         | POVERTY STATUS                                  | INFLOW  | OUTFLOW | NET_MIGRATION | INFLOWINTL | NET_MIGRATION_WITH_INFLOWINTL | INFLOW_AND_INFLOWINTL |
|-------|----------------|-------------------------------------------------|---------|---------|---------------|------------|-------------------------------|-----------------------|
| 06025 | Imperial       | Family income in 1999 below poverty level       | 3,411   | 4,260   | -849          | 2,211      | 1,362                         | 5,622                 |
| 06025 | Imperial       | Family income in 1999 at or above poverty level | 8,773   | 16,519  | -7,746        | 4,385      | -3,361                        | 13,158