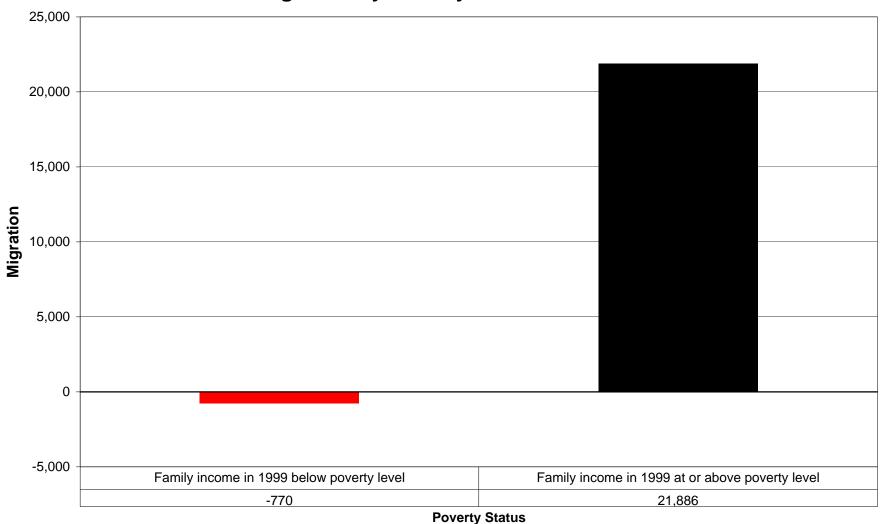

tion by Poverty Status 1995 - 2000



### Riverside County, California In Migration by Poverty Status 1995 - 2000



## Riverside County, California Out Migration by Poverty Status 1995 - 2000



### San Bernardino County, California **Net Migration by Poverty Status 1995 - 2000**



**Poverty Status** 

### San Bernardino County, California In Migration by Poverty Status 1995 - 2000



### San Bernardino County, California **Out Migration by Poverty Status 1995 - 2000**



### San Diego County, California Net Migration by Poverty Status 1995 - 2000



#### San Diego County, California In Migration by Poverty Status 1995 - 2000



#### San Diego County, California Out Migration by Poverty Status 1995 - 2000



### **Ventura County, California Net Migration by Poverty Status 1995 - 2000**



### Ventura County, California In Migration by Poverty Status 1995 - 2000



## Ventura County, California Out Migration by Poverty Status 1995 - 2000



| FIPS  | COUNTY         | POVERTY STATUS                                  | INFLOW  | OUTFLOW | NET_MIGRATION | INFLOWINTL | NET_MIGRATION_WITH_INFLOWINTL | INFLOW_AND_INFLOWINTL |
|-------|----------------|-------------------------------------------------|---------|---------|---------------|------------|-------------------------------|-----------------------|
| 06025 | Imperial       | Family income in 1999 below poverty level       | 3,411   | 4,260   | -849          | 2,211      | 1,362                         | 5,622                 |
| 06025 | Imperial       | Family income in 1999 at or above poverty level | 8,773   | 16,519  | -