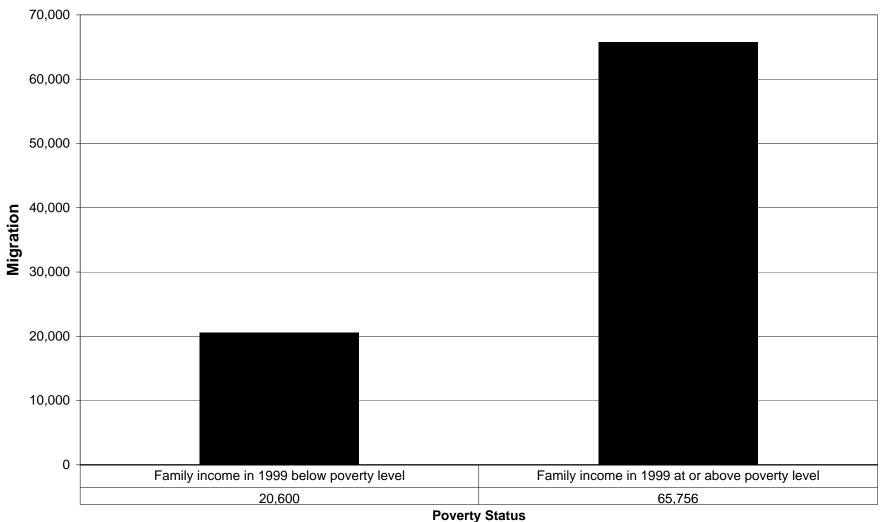

### Imperial County, California **Net Migration by Poverty Status 1995 - 2000**



### Imperial County, California In Migration by Poverty Status 1995 - 2000



# Imperial County, California Out Migration by Poverty Status 1995 - 2000



### Kern County, California **Net Migration by Poverty Status 1995 - 2000**



#### Kern County, California In Migration by Poverty Status 1995 - 2000



## Kern County, California Out Migration by Poverty Status 1995 - 2000



### **Los Angeles County, California Net Migration by Poverty Status 1995 - 2000**



**Poverty Status** 

#### Los Angeles County, California In Migration by Poverty Status 1995 - 2000



### Los Angeles County, California Out Migration by Poverty Status 1995 - 2000



### Orange County, California Net Migration by Poverty Status 1995 - 2000



## Orange County, California In Migration by Poverty Status 1995 - 2000



### Orange County, California Out Migration by Poverty Status 1995 - 2000



### Riverside County, California Net Migration by Poverty Status 1995 - 2000



### Riverside County, California In Migration by Poverty Status 1995 - 2000



## Riverside County, California Out Migration by Poverty Status 1