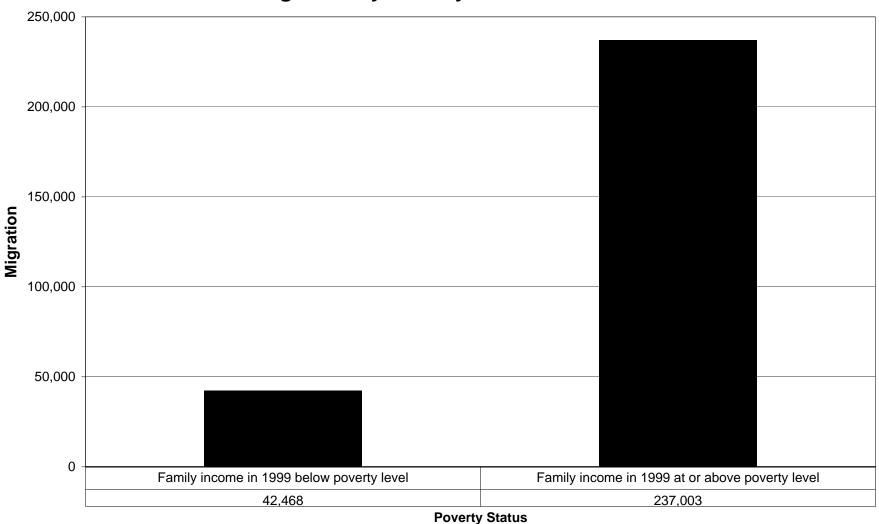

### San Bernardino County, California **Out Migration by Poverty Status 1995 - 2000**