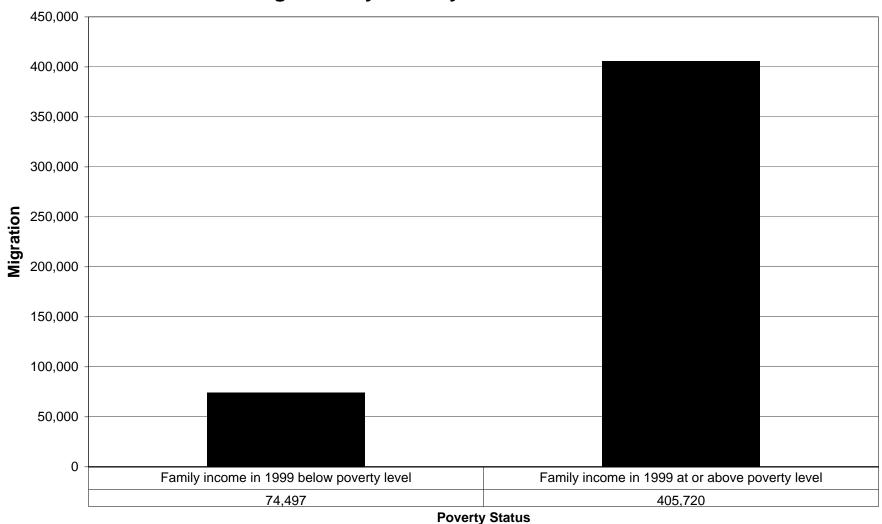

Migration by Poverty Status 1995 - 2000



### Orange County, California Out Migration by Poverty Status 1995 - 2000



### Riverside County, California Net Migration by Poverty Status 1995 - 2000



### Riverside County, California In Migration by Poverty Status 1995 - 2000



## Riverside County, California Out Migration by Poverty Status 1995 - 2000



### San Bernardino County, California **Net Migration by Poverty Status 1995 - 2000**



**Poverty Status** 

### San Bernardino County, California In Migration by Poverty Status 1995 - 2000



### San Bernardino County, California **Out Migration by Poverty Status 1995 - 2000**



### San Diego County, California Net Migration by Poverty Status 1995 - 2000



#### San Diego County, California In Migration by Poverty Status 1995 - 2000



#### San Diego County, California Out Migration by Poverty Status 1995 - 2000



### **Ventura County, California Net Migration by Poverty Status 1995 - 2000**



### Ventura County, California In Migration by Poverty Status 1995 - 2000



## Ventura County, California Out Migration by Poverty Status 1995 - 2000



| FIPS  | COUNTY         | POVERTY STATUS                                  | INFLOW  | OUTFLOW | NET_MIGRATION | INFLOWINTL | NET_MIGRATION_WITH_INFLOWINTL | INFLOW_AND_INFLOWINTL |
|-------|----------------|-------------------------------------------------|---------|---------|---------------|------------|-------------------------------|-----------------------|
| 06025 | Imperial       | Family income in 1999 below poverty level       | 3,411   | 4,260   | -849          | 2,21