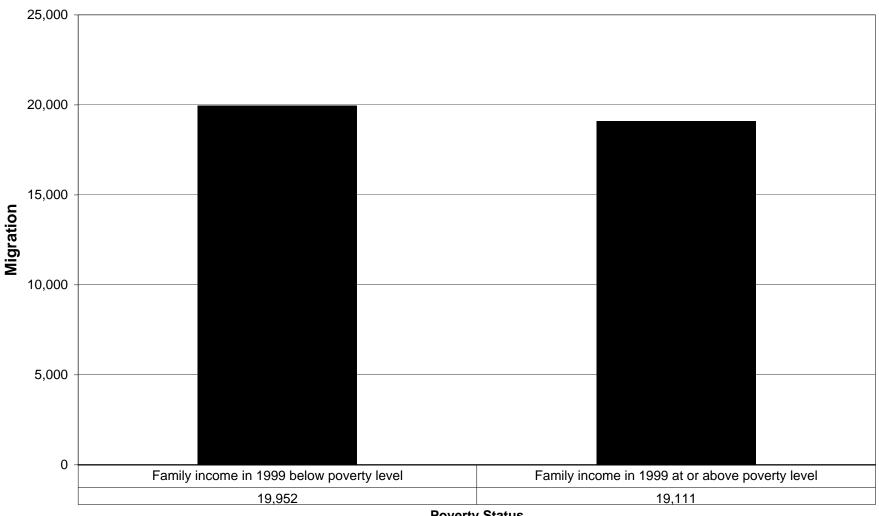

### San Bernardino County, California **Net Migration by Poverty Status 1995 - 2000**

**Poverty Status** 