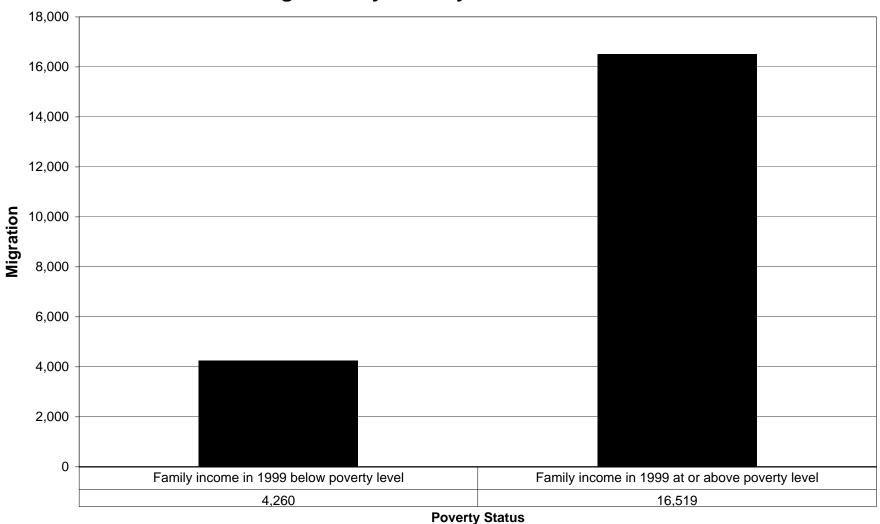

### Imperial County, California **Net Migration by Poverty Status 1995 - 2000**



### Imperial County, California In Migration by Poverty Status 1995 - 2000



# Imperial County, California Out Migration by Poverty Status 1995 - 2000



### Kern County, California **Net Migration by Poverty Status 1995 - 2000**



#### Kern County, California In Migration by Poverty Status 1995 - 2000



## Kern County, California Out Migration by Poverty Status 1995 - 2000



### **Los Angeles County, California Net Migration by Poverty Status 1995 - 2000**



**Poverty Status** 

#### Los Angeles County, California In Migration by Poverty Status 1995 - 2000



### Los Angeles County, California Out Migration by Poverty Status 1995 - 2000



### Orange County, California Net Migration by Poverty Status 1995 - 2000



## Orange County, California In Migration by Poverty Status 1995 - 2000



### Orange County, California Out Migration by Poverty Status 1995 - 2000



### Riverside County, California Net Migration by Poverty Status 1995