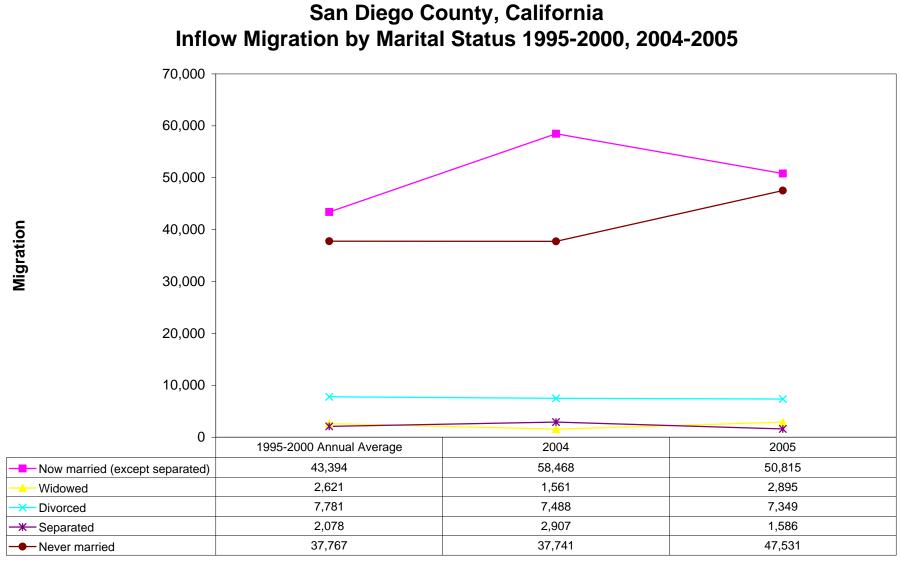

**Orange County, California** 

| FIPS  | MARITAL STATUS                 |        |        |        |        | —       | AVGTOTALINFLOW1995_2000  | TOTALINFLOW2004 |         |
|-------|--------------------------------|--------|--------|--------|--------|---------|--------------------------|-----------------|---------|
| FIPS  | MARITAL STATUS                 |        |        |        |        | -       | 1995-2000 Annual Average | 2004            | 2005    |
|       | Now married (except separated) | 13,477 | 1,552  | 11,578 | 4,148  | 53,741  | 10,748                   | 15,029          | 15,726  |
|       | Widowed                        | 1,178  | 0      | 738    | 0      | 5,134   | 1,027                    | 1,178           | 738     |
|       | Divorced                       | 2,092  | 210    | 3,340  | 131    | 7,343   | 1,469                    | 2,302           | 3,471   |
|       | Separated                      | 840    | 808    | 1,933  | 276    | 2,938   | 588                      | 1,648           | 2,209   |
|       | Never married                  | 7,233  | 512    | 10,500 | 1,423  | 20,741  | 4,148                    | 7,745           | 11,923  |
| 06037 | Now married (except separated) | 64,204 | 33,928 | 55,088 | 37,513 | 381,564 | 76,313                   | 98,132          | 92,601  |
|       | Widowed                        | 3,675  | 4,190  | 3,065  | 2,405  | 30,569  | 6,114                    | 7,865           | 5,470   |
|       | Divorced                       | 13,061 | 3,564  | 14,370 | 2,097  | 70,630  | 14,126                   | 16,625          | 16,467  |
|       | Separated                      | 6,489  | 1,569  | 5,371  | 2,398  | 28,278  | 5,656                    | 8,058           | 7,769   |
| 06037 | Never married                  | 96,556 | 29,808 | 85,080 | 35,692 | 440,239 | 88,048                   | 126,364         | 120,772 |
|       | Now married (except separated) | 34,688 | 7,795  | 35,236 | 8,627  | 209,365 | 41,873                   | 42,483          | 43,863  |
|       | Widowed                        | 2,173  | 231    | 3,437  | 214    | 17,128  | 3,426                    | 2,404           | 3,651   |
|       | Divorced                       | 13,021 | 1,366  | 9,909  | 1,071  | 37,119  | 7,424                    | 14,387          | 10,980  |
| 06059 | Separated                      | 1,451  | 420    | 2,119  | 421    | 9,946   | 1,989                    | 1,871           | 2,540   |
| 06059 | Never married                  | 36,251 | 3,576  | 41,643 | 6,918  | 149,852 | 29,970                   | 39,827          | 48,561  |
|       | Now married (except separated) | 55,829 | 4,309  | 62,678 | 5,944  | 155,851 | 31,170                   | 60,138          | 68,622  |
| 06065 | Widowed                        | 3,165  | 776    | 4,764  | 540    | 13,598  | 2,720                    | 3,941           | 5,304   |
| 06065 | Divorced                       | 12,928 | 636    | 9,291  | 548    | 29,782  | 5,956                    | 13,564          | 9,839   |
| 06065 | Separated                      | 2,521  | 417    | 3,116  | 496    | 7,730   | 1,546                    | 2,938           | 3,612   |
| 06065 | Never married                  | 39,597 | 1,927  | 36,465 | 4,180  | 79,135  | 15,827                   | 41,524          | 40,645  |
| 06071 | Now married (except separated) | 42,171 | 7,537  | 37,391 | 4,003  | 145,697 | 29,139                   | 49,708          | 41,394  |
| 06071 | Widowed                        | 4,372  | 895    | 3,166  | 331    | 11,071  | 2,214                    | 5,267           | 3,497   |
| 06071 | Divorced                       | 8,726  | 1,135  | 9,136  | 505    | 26,741  | 5,348                    | 9,861           | 9,641   |
| 06071 | Separated                      | 2,724  | 285    | 3,075  | 0      | 8,791   | 1,758                    | 3,009           | 3,075   |
| 06071 | Never married                  | 30,419 | 5,287  | 32,768 | 2,270  | 83,593  | 16,719                   | 35,706          | 35,038  |
| 06073 | Now married (except separated) | 43,663 | 14,805 | 40,246 | 10,569 | 216,972 | 43,394                   | 58,468          | 50,815  |
| 06073 | Widowed                        | 1,177  | 384    | 2,191  | 704    | 13,107  | 2,621                    | 1,561           | 2,895   |
| 06073 | Divorced                       | 6,389  | 1,099  | 6,501  | 848    | 38,905  | 7,781                    | 7,488           | 7,349   |
| 06073 | Separated                      | 2,548  | 359    | 1,542  | 44     | 10,388  | 2,078                    | 2,907           | 1,586   |
| 06073 | Never married                  | 31,513 | 6,228  | 37,004 | 10,527 | 188,833 | 37,767                   | 37,741          | 47,531  |
| 06111 | Now married (except separated) | 9,778  | 2,659  | 11,241 | 1,772  | 63,694  | 12,739                   | 12,437          | 13,013  |
| 06111 | Widowed                        | 648    | 304    | 1,098  | 100    | 4,950   | 990                      | 952             | 1,198   |
| 06111 | Divorced                       | 1,999  | 689    | 2,582  | 123    | 10,979  | 2,196                    | 2,688           | 2,705   |
| 06111 | Separated                      | 919    | 0      | 1,117  | 297    | 2,525   | 505                      | 919             | 1,414   |
|       | Never married                  | 10,969 | 2,087  | 10,290 | 1,728  | 31,103  | 6,221                    | 13,056          | 12,018  |
|       |                                |        |        |        |        | - ,     | -,                       | .,              |         |