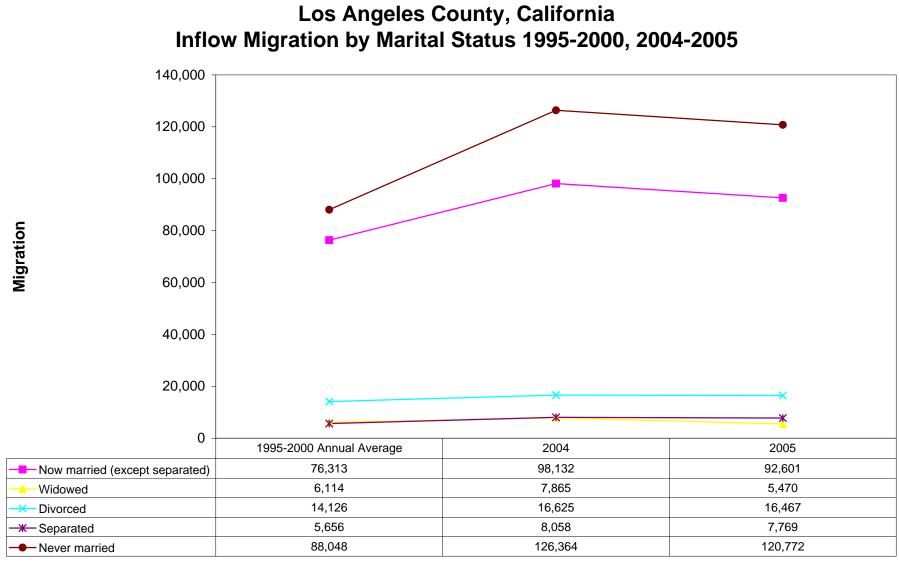

**Orange County, California** 

| FIPS  | MARITAL STATUS                 |        |        |        |        | —       | AVGTOTALINFLOW1995_2000  | TOTALINFLOW2004 |         |
|-------|--------------------------------|--------|--------|--------|--------|---------|--------------------------|-----------------|---------|
| FIPS  | MARITAL STATUS                 |        |        |        |        | -       | 1995-2000 Annual Average | 2004            | 2005    |
|       | Now married (except separated) | 13,477 | 1,552  | 11,578 | 4,148  | 53,741  | 10,748                   | 15,029          | 15,726  |
|       | Widowed                        | 1,178  | 0      | 738    | 0      | 5,134   | 1,027                    | 1,178           | 738     |
|       | Divorced                       | 2,092  | 210    | 3,340  | 131    | 7,343   | 1,469                    | 2,302           | 3,471   |
|       | Separated                      | 840    | 808    | 1,933  | 276    | 2,938   | 588                      | 1,648           | 2,209   |
|       | Never married                  | 7,233  | 512    | 10,500 | 1,423  | 20,741  | 4,148                    | 7,745           | 11,923  |
| 06037 | Now married (except separated) | 64,204 | 33,928 | 55,088 | 37,513 | 381,564 | 76,313                   | 98,132          | 92,601  |
|       | Widowed                        | 3,675  | 4,190  | 3,065  | 2,405  | 30,569  | 6,114                    | 7,865           | 5,470   |
|       | Divorced                       | 13,061 | 3,564  | 14,370 | 2,097  | 70,630  | 14,126                   | 16,625          | 16,467  |
|       | Separated                      | 6,489  | 1,569  | 5,371  | 2,398  | 28,278  | 5,656                    | 8,058           | 7,769   |
| 06037 | Never married                  | 96,556 | 29,808 | 85,080 | 35,692 | 440,239 | 88,048                   | 126,364         | 120,772 |
|       | Now married (except separated) | 34,688 | 7,795  | 35,236 | 8,627  | 209,365 | 41,873                   | 42,483          | 43,863  |
|       | Widowed                        | 2,173  | 231    | 3,437  | 214    | 17,128  | 3,426                    | 2,404           | 3,651   |
|       | Divorced                       | 13,021 | 1,366  | 9,909  | 1,071  | 37,119  | 7,424                    | 14,387          | 10,980  |
| 06059 | Separated                      | 1,451  | 420    | 2,119  | 421    | 9,946   | 1,989                    | 1,871           | 2,540   |
| 06059 | Never married                  | 36,251 | 3,576  | 41,643 | 6,918  | 149,852 | 29,970                   | 39,827          | 48,561  |
|       | Now married (except separated) | 55,829 | 4,309  | 62,678 | 5,944  | 155,851 | 31,170                   | 60,138          | 68,622  |
| 06065 | Widowed                        | 3,165  | 776    | 4,764  | 540    | 13,598  | 2,720                    | 3,941           | 5,304   |
| 06065 | Divorced                       | 12,928 | 636    | 9,291  | 548    | 29,782  | 5,956                    | 13,564          | 9,839   |
| 06065 | Separated                      | 2,521  | 417    | 3,116  | 496    | 7,730   | 1,546                    | 2,938           | 3,612   |
| 06065 | Never married                  | 39,597 | 1,927  | 36,465 | 4,180  | 79,135  | 15,827                   | 41,524          | 40,645  |
| 06071 | Now married (except separated) | 42,171 | 7,537  | 37,391 | 4,003  | 145,697 | 29,139                   | 49,708          | 41,394  |
| 06071 | Widowed                        | 4,372  | 895    | 3,166  | 331    | 11,071  | 2,214                    | 5,267           | 3,497   |
| 06071 | Divorced                       | 8,726  | 1,135  | 9,136  | 505    | 26,741  | 5,348                    | 9,861           | 9,641   |
| 06071 | Separated                      | 2,724  | 285    | 3,075  | 0      | 8,791   | 1,758                    | 3,009           | 3,075   |
| 06071 | Never married                  | 30,419 | 5,287  | 32,768 | 2,270  | 83,593  | 16,719                   | 35,706          | 35,038  |
| 06073 | Now married (except separated) | 43,663 | 14,805 | 40,246 | 10,569 | 216,972 | 43,394                   | 58,468          | 50,815  |
| 06073 | Widowed                        | 1,177  | 384    | 2,191  | 704    | 13,107  | 2,621                    | 1,561           | 2,895   |
| 06073 | Divorced                       | 6,389  | 1,099  | 6,501  | 848    | 38,905  | 7,781                    | 7,488           | 7,349   |
| 06073 | Separated                      | 2,548  | 359    | 1,542  | 44     | 10,388  | 2,078                    | 2,907           | 1,586   |
| 06073 | Never married                  | 31,513 | 6,228  | 37,004 | 10,527 | 188,833 | 37,767                   | 37,741          | 47,531  |
| 06111 | Now married (except separated) | 9,778  | 2,659  | 11,241 | 1,772  | 63,694  | 12,739                   | 12,437          | 13,013  |
| 06111 | Widowed                        | 648    | 304    | 1,098  | 100    | 4,950   | 990                      | 952             | 1,198   |
| 06111 | Divorced                       | 1,999  | 689    | 2,582  | 123    | 10,979  | 2,196                    | 2,688           | 2,705   |
| 06111 | Separated                      | 919    | 0      | 1,117  | 297    | 2,525   | 505                      | 919             | 1,414   |
|       | Never married                  | 10,969 | 2,087  | 10,290 | 1,728  | 31,103  | 6,221                    | 13,056          | 12,018  |
|       |                                |        |        |        |        | - ,     | -,                       | .,              |         |