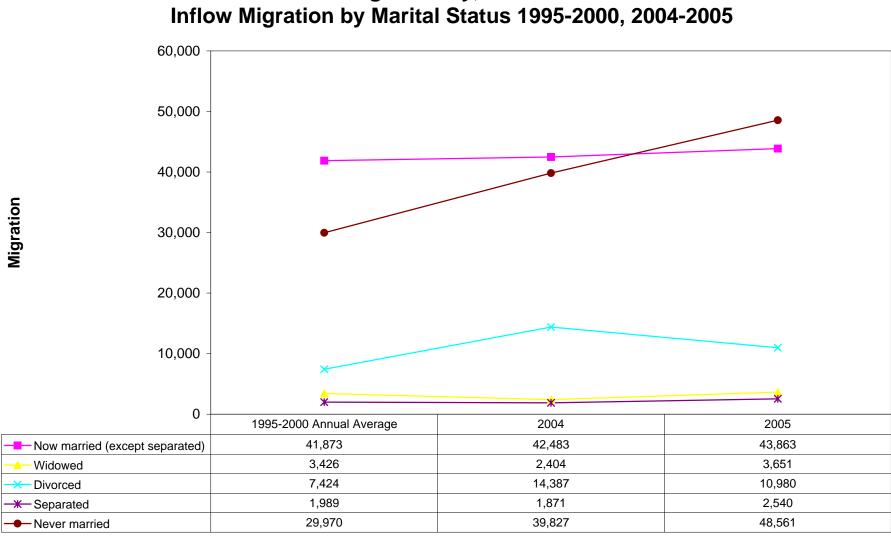

**Orange County, California** 

| FIPS  | MARITAL STATUS                 |        |        |        |        | —       | AVGTOTALINFLOW1995_2000  | TOTALINFLOW2004 |         |
|-------|--------------------------------|--------|--------|--------|--------|---------|--------------------------|-----------------|---------|
| FIPS  | MARITAL STATUS                 |        |        |        |        | -       | 1995-2000 Annual Average | 2004            | 2005    |
|       | Now married (except separated) | 13,477 | 1,552  | 11,578 | 4,148  | 53,741  | 10,748                   | 15,029          | 15,726  |
|       | Widowed                        | 1,178  | 0      | 738    | 0      | 5,134   | 1,027                    | 1,178           | 738     |
|       | Divorced                       | 2,092  | 210    | 3,340  | 131    | 7,343   | 1,469                    | 2,302           | 3,471   |
|       | Separated                      | 840    | 808    | 1,933  | 276    | 2,938   | 588                      | 1,648           | 2,209   |
|       | Never married                  | 7,233  | 512    | 10,500 | 1,423  | 20,741  | 4,148                    | 7,745           | 11,923  |
| 06037 | Now married (except separated) | 64,204 | 33,928 | 55,088 | 37,513 | 381,564 | 76,313                   | 98,132          | 92,601  |
|       | Widowed                        | 3,675  | 4,190  | 3,065  | 2,405  | 30,569  | 6,114                    | 7,865           | 5,470   |
|       | Divorced                       | 13,061 | 3,564  | 14,370 | 2,097  | 70,630  | 14,126                   | 16,625          | 16,467  |
|       | Separated                      | 6,489  | 1,569  | 5,371  | 2,398  | 28,278  | 5,656                    | 8,058           | 7,769   |
| 06037 | Never married                  | 96,556 | 29,808 | 85,080 | 35,692 | 440,239 | 88,048                   | 126,364         | 120,772 |
|       | Now married (except separated) | 34,688 | 7,795  | 35,236 | 8,627  | 209,365 | 41,873                   | 42,483          | 43,863  |
|       | Widowed                        | 2,173  | 231    | 3,437  | 214    | 17,128  | 3,426                    | 2,404           | 3,651   |
|       | Divorced                       | 13,021 | 1,366  | 9,909  | 1,071  | 37,119  | 7,424                    | 14,387          | 10,980  |
| 06059 | Separated                      | 1,451  | 420    | 2,119  | 421    | 9,946   | 1,989                    | 1,871           | 2,540   |
| 06059 | Never married                  | 36,251 | 3,576  | 41,643 | 6,918  | 149,852 | 29,970                   | 39,827          | 48,561  |
|       | Now married (except separated) | 55,829 | 4,309  | 62,678 | 5,944  | 155,851 | 31,170                   | 60,138          | 68,622  |
| 06065 | Widowed                        | 3,165  | 776    | 4,764  | 540    | 13,598  | 2,720                    | 3,941           | 5,304   |
| 06065 | Divorced                       | 12,928 | 636    | 9,291  | 548    | 29,782  | 5,956                    | 13,564          | 9,839   |
| 06065 | Separated                      | 2,521  | 417    | 3,116  | 496    | 7,730   | 1,546                    | 2,938           | 3,612   |
| 06065 | Never married                  | 39,597 | 1,927  | 36,465 | 4,180  | 79,135  | 15,827                   | 41,524          | 40,645  |
| 06071 | Now married (except separated) | 42,171 | 7,537  | 37,391 | 4,003  | 145,697 | 29,139                   | 49,708          | 41,394  |
| 06071 | Widowed                        | 4,372  | 895    | 3,166  | 331    | 11,071  | 2,214                    | 5,267           | 3,497   |
| 06071 | Divorced                       | 8,726  | 1,135  | 9,136  | 505    | 26,741  | 5,348                    | 9,861           | 9,641   |
| 06071 | Separated                      | 2,724  | 285    | 3,075  | 0      | 8,791   | 1,758                    | 3,009           | 3,075   |
| 06071 | Never married                  | 30,419 | 5,287  | 32,768 | 2,270  | 83,593  | 16,719                   | 35,706          | 35,038  |
| 06073 | Now married (except separated) | 43,663 | 14,805 | 40,246 | 10,569 | 216,972 | 43,394                   | 58,468          | 50,815  |
| 06073 | Widowed                        | 1,177  | 384    | 2,191  | 704    | 13,107  | 2,621                    | 1,561           | 2,895   |
| 06073 | Divorced                       | 6,389  | 1,099  | 6,501  | 848    | 38,905  | 7,781                    | 7,488           | 7,349   |
| 06073 | Separated                      | 2,548  | 359    | 1,542  | 44     | 10,388  | 2,078                    | 2,907           | 1,586   |
| 06073 | Never married                  | 31,513 | 6,228  | 37,004 | 10,527 | 188,833 | 37,767                   | 37,741          | 47,531  |
| 06111 | Now married (except separated) | 9,778  | 2,659  | 11,241 | 1,772  | 63,694  | 12,739                   | 12,437          | 13,013  |
| 06111 | Widowed                        | 648    | 304    | 1,098  | 100    | 4,950   | 990                      | 952             | 1,198   |
| 06111 | Divorced                       | 1,999  | 689    | 2,582  | 123    | 10,979  | 2,196                    | 2,688           | 2,705   |
| 06111 | Separated                      | 919    | 0      | 1,117  | 297    | 2,525   | 505                      | 919             | 1,414   |
|       | Never married                  | 10,969 | 2,087  | 10,290 | 1,728  | 31,103  | 6,221                    | 13,056          | 12,018  |
|       |                                |        |        |        |        | - ,     | -,                       | .,              |         |