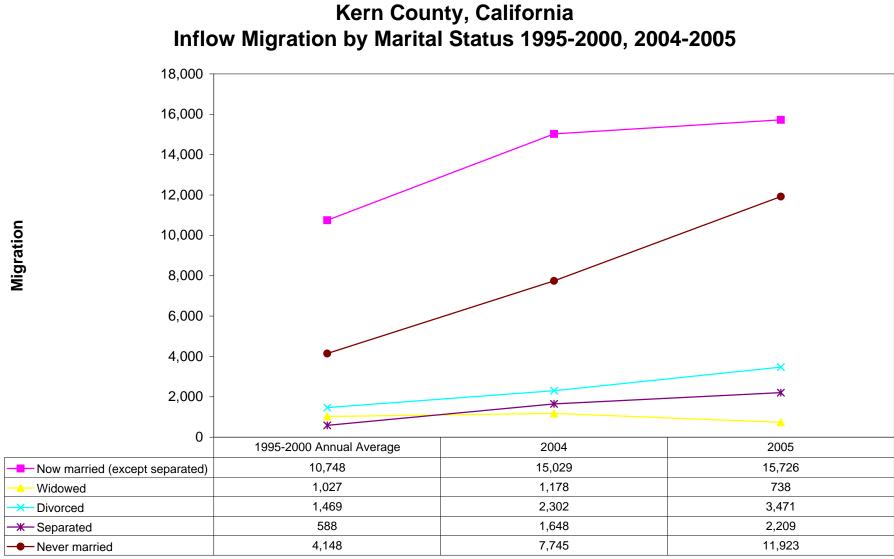

**Orange County, California** 

| FIPS  | MARITAL STATUS                 |        |        |        |        | —       | AVGTOTALINFLOW1995_2000  | TOTALINFLOW2004 |         |
|-------|--------------------------------|--------|--------|--------|--------|---------|--------------------------|-----------------|---------|
| FIPS  | MARITAL STATUS                 |        |        |        |        | -       | 1995-2000 Annual Average | 2004            | 2005    |
|       | Now married (except separated) | 13,477 | 1,552  | 11,578 | 4,148  | 53,741  | 10,748                   | 15,029          | 15,726  |
|       | Widowed                        | 1,178  | 0      | 738    | 0      | 5,134   | 1,027                    | 1,178           | 738     |
|       | Divorced                       | 2,092  | 210    | 3,340  | 131    | 7,343   | 1,469                    | 2,302           | 3,471   |
|       | Separated                      | 840    | 808    | 1,933  | 276    | 2,938   | 588                      | 1,648           | 2,209   |
|       | Never married                  | 7,233  | 512    | 10,500 | 1,423  | 20,741  | 4,148                    | 7,745           | 11,923  |
| 06037 | Now married (except separated) | 64,204 | 33,928 | 55,088 | 37,513 | 381,564 | 76,313                   | 98,132          | 92,601  |
|       | Widowed                        | 3,675  | 4,190  | 3,065  | 2,405  | 30,569  | 6,114                    | 7,865           | 5,470   |
|       | Divorced                       | 13,061 | 3,564  | 14,370 | 2,097  | 70,630  | 14,126                   | 16,625          | 16,467  |
|       | Separated                      | 6,489  | 1,569  | 5,371  | 2,398  | 28,278  | 5,656                    | 8,058           | 7,769   |
| 06037 | Never married                  | 96,556 | 29,808 | 85,080 | 35,692 | 440,239 | 88,048                   | 126,364         | 120,772 |
|       | Now married (except separated) | 34,688 | 7,795  | 35,236 | 8,627  | 209,365 | 41,873                   | 42,483          | 43,863  |
|       | Widowed                        | 2,173  | 231    | 3,437  | 214    | 17,128  | 3,426                    | 2,404           | 3,651   |
|       | Divorced                       | 13,021 | 1,366  | 9,909  | 1,071  | 37,119  | 7,424                    | 14,387          | 10,980  |
| 06059 | Separated                      | 1,451  | 420    | 2,119  | 421    | 9,946   | 1,989                    | 1,871           | 2,540   |
| 06059 | Never married                  | 36,251 | 3,576  | 41,643 | 6,918  | 149,852 | 29,970                   | 39,827          | 48,561  |
|       | Now married (except separated) | 55,829 | 4,309  | 62,678 | 5,944  | 155,851 | 31,170                   | 60,138          | 68,622  |
| 06065 | Widowed                        | 3,165  | 776    | 4,764  | 540    | 13,598  | 2,720                    | 3,941           | 5,304   |
| 06065 | Divorced                       | 12,928 | 636    | 9,291  | 548    | 29,782  | 5,956                    | 13,564          | 9,839   |
| 06065 | Separated                      | 2,521  | 417    | 3,116  | 496    | 7,730   | 1,546                    | 2,938           | 3,612   |
| 06065 | Never married                  | 39,597 | 1,927  | 36,465 | 4,180  | 79,135  | 15,827                   | 41,524          | 40,645  |
| 06071 | Now married (except separated) | 42,171 | 7,537  | 37,391 | 4,003  | 145,697 | 29,139                   | 49,708          | 41,394  |
| 06071 | Widowed                        | 4,372  | 895    | 3,166  | 331    | 11,071  | 2,214                    | 5,267           | 3,497   |
| 06071 | Divorced                       | 8,726  | 1,135  | 9,136  | 505    | 26,741  | 5,348                    | 9,861           | 9,641   |
| 06071 | Separated                      | 2,724  | 285    | 3,075  | 0      | 8,791   | 1,758                    | 3,009           | 3,075   |
| 06071 | Never married                  | 30,419 | 5,287  | 32,768 | 2,270  | 83,593  | 16,719                   | 35,706          | 35,038  |
| 06073 | Now married (except separated) | 43,663 | 14,805 | 40,246 | 10,569 | 216,972 | 43,394                   | 58,468          | 50,815  |
| 06073 | Widowed                        | 1,177  | 384    | 2,191  | 704    | 13,107  | 2,621                    | 1,561           | 2,895   |
| 06073 | Divorced                       | 6,389  | 1,099  | 6,501  | 848    | 38,905  | 7,781                    | 7,488           | 7,349   |
| 06073 | Separated                      | 2,548  | 359    | 1,542  | 44     | 10,388  | 2,078                    | 2,907           | 1,586   |
| 06073 | Never married                  | 31,513 | 6,228  | 37,004 | 10,527 | 188,833 | 37,767                   | 37,741          | 47,531  |
| 06111 | Now married (except separated) | 9,778  | 2,659  | 11,241 | 1,772  | 63,694  | 12,739                   | 12,437          | 13,013  |
| 06111 | Widowed                        | 648    | 304    | 1,098  | 100    | 4,950   | 990                      | 952             | 1,198   |
| 06111 | Divorced                       | 1,999  | 689    | 2,582  | 123    | 10,979  | 2,196                    | 2,688           | 2,705   |
| 06111 | Separated                      | 919    | 0      | 1,117  | 297    | 2,525   | 505                      | 919             | 1,414   |
|       | Never married                  | 10,969 | 2,087  | 10,290 | 1,728  | 31,103  | 6,221                    | 13,056          | 12,018  |
|       |                                |        |        |        |        | - ,     | -,                       | .,              |         |