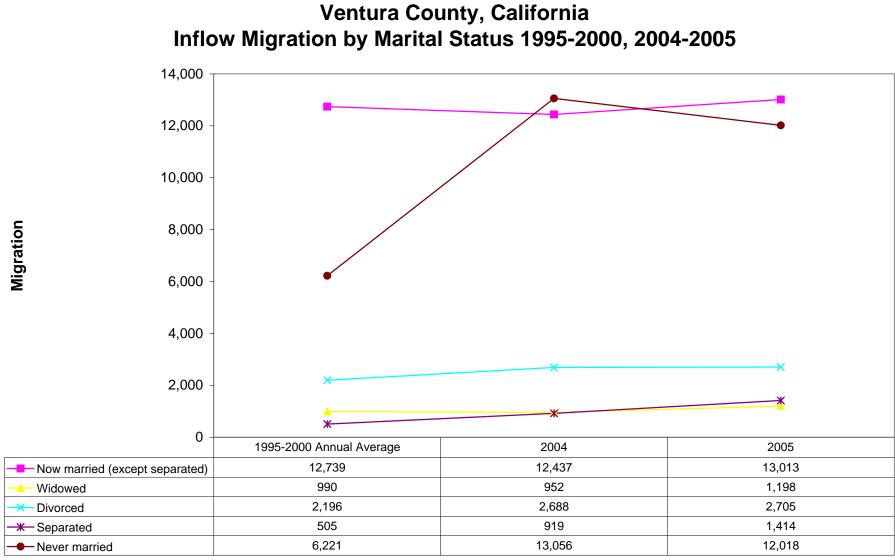

**Orange County, California** 

| FIPS  | MARITAL STATUS                 |        |        |        |        | —       | AVGTOTALINFLOW1995_2000  | TOTALINFLOW2004 |         |
|-------|--------------------------------|--------|--------|--------|--------|---------|--------------------------|-----------------|---------|
| FIPS  | MARITAL STATUS                 |        |        |        |        | -       | 1995-2000 Annual Average | 2004            | 2005    |
|       | Now married (except separated) | 13,477 | 1,552  | 11,578 | 4,148  | 53,741  | 10,748                   | 15,029          | 15,726  |
|       | Widowed                        | 1,178  | 0      | 738    | 0      | 5,134   | 1,027                    | 1,178           | 738     |
|       | Divorced                       | 2,092  | 210    | 3,340  | 131    | 7,343   | 1,469                    | 2,302           | 3,471   |
|       | Separated                      | 840    | 808    | 1,933  | 276    | 2,938   | 588                      | 1,648           | 2,209   |
|       | Never married                  | 7,233  | 512    | 10,500 | 1,423  | 20,741  | 4,148                    | 7,745           | 11,923  |
| 06037 | Now married (except separated) | 64,204 | 33,928 | 55,088 | 37,513 | 381,564 | 76,313                   | 98,132          | 92,601  |
|       | Widowed                        | 3,675  | 4,190  | 3,065  | 2,405  | 30,569  | 6,114                    | 7,865           | 5,470   |
|       | Divorced                       | 13,061 | 3,564  | 14,370 | 2,097  | 70,630  | 14,126                   | 16,625          | 16,467  |
|       | Separated                      | 6,489  | 1,569  | 5,371  | 2,398  | 28,278  | 5,656                    | 8,058           | 7,769   |
| 06037 | Never married                  | 96,556 | 29,808 | 85,080 | 35,692 | 440,239 | 88,048                   | 126,364         | 120,772 |
|       | Now married (except separated) | 34,688 | 7,795  | 35,236 | 8,627  | 209,365 | 41,873                   | 42,483          | 43,863  |
|       | Widowed                        | 2,173  | 231    | 3,437  | 214    | 17,128  | 3,426                    | 2,404           | 3,651   |
|       | Divorced                       | 13,021 | 1,366  | 9,909  | 1,071  | 37,119  | 7,424                    | 14,387          | 10,980  |
| 06059 | Separated                      | 1,451  | 420    | 2,119  | 421    | 9,946   | 1,989                    | 1,871           | 2,540   |
| 06059 | Never married                  | 36,251 | 3,576  | 41,643 | 6,918  | 149,852 | 29,970                   | 39,827          | 48,561  |
|       | Now married (except separated) | 55,829 | 4,309  | 62,678 | 5,944  | 155,851 | 31,170                   | 60,138          | 68,622  |
| 06065 | Widowed                        | 3,165  | 776    | 4,764  | 540    | 13,598  | 2,720                    | 3,941           | 5,304   |
| 06065 | Divorced                       | 12,928 | 636    | 9,291  | 548    | 29,782  | 5,956                    | 13,564          | 9,839   |
| 06065 | Separated                      | 2,521  | 417    | 3,116  | 496    | 7,730   | 1,546                    | 2,938           | 3,612   |
| 06065 | Never married                  | 39,597 | 1,927  | 36,465 | 4,180  | 79,135  | 15,827                   | 41,524          | 40,645  |
| 06071 | Now married (except separated) | 42,171 | 7,537  | 37,391 | 4,003  | 145,697 | 29,139                   | 49,708          | 41,394  |
| 06071 | Widowed                        | 4,372  | 895    | 3,166  | 331    | 11,071  | 2,214                    | 5,267           | 3,497   |
| 06071 | Divorced                       | 8,726  | 1,135  | 9,136  | 505    | 26,741  | 5,348                    | 9,861           | 9,641   |
| 06071 | Separated                      | 2,724  | 285    | 3,075  | 0      | 8,791   | 1,758                    | 3,009           | 3,075   |
| 06071 | Never married                  | 30,419 | 5,287  | 32,768 | 2,270  | 83,593  | 16,719                   | 35,706          | 35,038  |
| 06073 | Now married (except separated) | 43,663 | 14,805 | 40,246 | 10,569 | 216,972 | 43,394                   | 58,468          | 50,815  |
| 06073 | Widowed                        | 1,177  | 384    | 2,191  | 704    | 13,107  | 2,621                    | 1,561           | 2,895   |
| 06073 | Divorced                       | 6,389  | 1,099  | 6,501  | 848    | 38,905  | 7,781                    | 7,488           | 7,349   |
| 06073 | Separated                      | 2,548  | 359    | 1,542  | 44     | 10,388  | 2,078                    | 2,907           | 1,586   |
| 06073 | Never married                  | 31,513 | 6,228  | 37,004 | 10,527 | 188,833 | 37,767                   | 37,741          | 47,531  |
| 06111 | Now married (except separated) | 9,778  | 2,659  | 11,241 | 1,772  | 63,694  | 12,739                   | 12,437          | 13,013  |
| 06111 | Widowed                        | 648    | 304    | 1,098  | 100    | 4,950   | 990                      | 952             | 1,198   |
| 06111 | Divorced                       | 1,999  | 689    | 2,582  | 123    | 10,979  | 2,196                    | 2,688           | 2,705   |
| 06111 | Separated                      | 919    | 0      | 1,117  | 297    | 2,525   | 505                      | 919             | 1,414   |
|       | Never married                  | 10,969 | 2,087  | 10,290 | 1,728  | 31,103  | 6,221                    | 13,056          | 12,018  |
|       |                                |        |        |        |        | - ,     | -,                       | .,              |         |