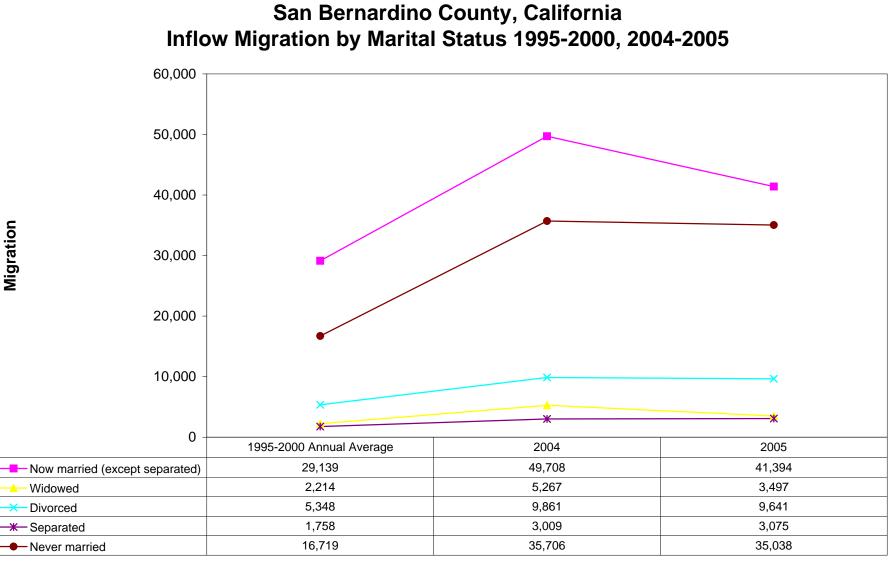

**Orange County, California** 

| FIPS  | MARITAL STATUS                 |        |        |        |        | —       | AVGTOTALINFLOW1995_2000  | TOTALINFLOW2004 |         |
|-------|--------------------------------|--------|--------|--------|--------|---------|--------------------------|-----------------|---------|
| FIPS  | MARITAL STATUS                 |        |        |        |        | -       | 1995-2000 Annual Average | 2004            | 2005    |
|       | Now married (except separated) | 13,477 | 1,552  | 11,578 | 4,148  | 53,741  | 10,748                   | 15,029          | 15,726  |
|       | Widowed                        | 1,178  | 0      | 738    | 0      | 5,134   | 1,027                    | 1,178           | 738     |
|       | Divorced                       | 2,092  | 210    | 3,340  | 131    | 7,343   | 1,469                    | 2,302           | 3,471   |
|       | Separated                      | 840    | 808    | 1,933  | 276    | 2,938   | 588                      | 1,648           | 2,209   |
|       | Never married                  | 7,233  | 512    | 10,500 | 1,423  | 20,741  | 4,148                    | 7,745           | 11,923  |
| 06037 | Now married (except separated) | 64,204 | 33,928 | 55,088 | 37,513 | 381,564 | 76,313                   | 98,132          | 92,601  |
|       | Widowed                        | 3,675  | 4,190  | 3,065  | 2,405  | 30,569  | 6,114                    | 7,865           | 5,470   |
|       | Divorced                       | 13,061 | 3,564  | 14,370 | 2,097  | 70,630  | 14,126                   | 16,625          | 16,467  |
|       | Separated                      | 6,489  | 1,569  | 5,371  | 2,398  | 28,278  | 5,656                    | 8,058           | 7,769   |
| 06037 | Never married                  | 96,556 | 29,808 | 85,080 | 35,692 | 440,239 | 88,048                   | 126,364         | 120,772 |
|       | Now married (except separated) | 34,688 | 7,795  | 35,236 | 8,627  | 209,365 | 41,873                   | 42,483          | 43,863  |
|       | Widowed                        | 2,173  | 231    | 3,437  | 214    | 17,128  | 3,426                    | 2,404           | 3,651   |
|       | Divorced                       | 13,021 | 1,366  | 9,909  | 1,071  | 37,119  | 7,424                    | 14,387          | 10,980  |
| 06059 | Separated                      | 1,451  | 420    | 2,119  | 421    | 9,946   | 1,989                    | 1,871           | 2,540   |
| 06059 | Never married                  | 36,251 | 3,576  | 41,643 | 6,918  | 149,852 | 29,970                   | 39,827          | 48,561  |
|       | Now married (except separated) | 55,829 | 4,309  | 62,678 | 5,944  | 155,851 | 31,170                   | 60,138          | 68,622  |
| 06065 | Widowed                        | 3,165  | 776    | 4,764  | 540    | 13,598  | 2,720                    | 3,941           | 5,304   |
| 06065 | Divorced                       | 12,928 | 636    | 9,291  | 548    | 29,782  | 5,956                    | 13,564          | 9,839   |
| 06065 | Separated                      | 2,521  | 417    | 3,116  | 496    | 7,730   | 1,546                    | 2,938           | 3,612   |
| 06065 | Never married                  | 39,597 | 1,927  | 36,465 | 4,180  | 79,135  | 15,827                   | 41,524          | 40,645  |
| 06071 | Now married (except separated) | 42,171 | 7,537  | 37,391 | 4,003  | 145,697 | 29,139                   | 49,708          | 41,394  |
| 06071 | Widowed                        | 4,372  | 895    | 3,166  | 331    | 11,071  | 2,214                    | 5,267           | 3,497   |
| 06071 | Divorced                       | 8,726  | 1,135  | 9,136  | 505    | 26,741  | 5,348                    | 9,861           | 9,641   |
| 06071 | Separated                      | 2,724  | 285    | 3,075  | 0      | 8,791   | 1,758                    | 3,009           | 3,075   |
| 06071 | Never married                  | 30,419 | 5,287  | 32,768 | 2,270  | 83,593  | 16,719                   | 35,706          | 35,038  |
| 06073 | Now married (except separated) | 43,663 | 14,805 | 40,246 | 10,569 | 216,972 | 43,394                   | 58,468          | 50,815  |
| 06073 | Widowed                        | 1,177  | 384    | 2,191  | 704    | 13,107  | 2,621                    | 1,561           | 2,895   |
| 06073 | Divorced                       | 6,389  | 1,099  | 6,501  | 848    | 38,905  | 7,781                    | 7,488           | 7,349   |
| 06073 | Separated                      | 2,548  | 359    | 1,542  | 44     | 10,388  | 2,078                    | 2,907           | 1,586   |
| 06073 | Never married                  | 31,513 | 6,228  | 37,004 | 10,527 | 188,833 | 37,767                   | 37,741          | 47,531  |
| 06111 | Now married (except separated) | 9,778  | 2,659  | 11,241 | 1,772  | 63,694  | 12,739                   | 12,437          | 13,013  |
| 06111 | Widowed                        | 648    | 304    | 1,098  | 100    | 4,950   | 990                      | 952             | 1,198   |
| 06111 | Divorced                       | 1,999  | 689    | 2,582  | 123    | 10,979  | 2,196                    | 2,688           | 2,705   |
| 06111 | Separated                      | 919    | 0      | 1,117  | 297    | 2,525   | 505                      | 919             | 1,414   |
|       | Never married                  | 10,969 | 2,087  | 10,290 | 1,728  | 31,103  | 6,221                    | 13,056          | 12,018  |
|       |                                |        |        |        |        | - ,     | -,                       | .,              |         |