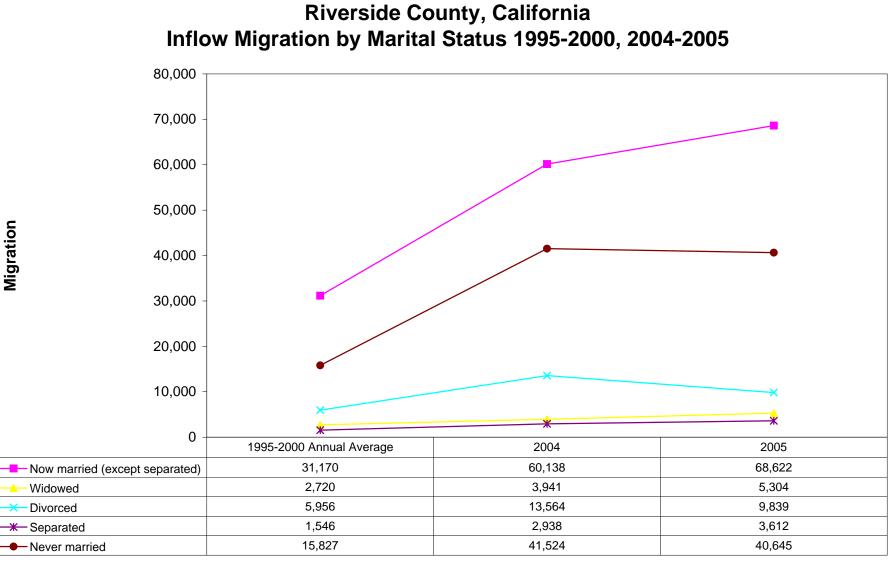

**Orange County, California** 

| FIPS  | MARITAL STATUS                 |        |        |        |        | —       | AVGTOTALINFLOW1995_2000  | TOTALINFLOW2004 |         |
|-------|--------------------------------|--------|--------|--------|--------|---------|--------------------------|-----------------|---------|
| FIPS  | MARITAL STATUS                 |        |        |        |        | -       | 1995-2000 Annual Average | 2004            | 2005    |
|       | Now married (except separated) | 13,477 | 1,552  | 11,578 | 4,148  | 53,741  | 10,748                   | 15,029          | 15,726  |
|       | Widowed                        | 1,178  | 0      | 738    | 0      | 5,134   | 1,027                    | 1,178           | 738     |
|       | Divorced                       | 2,092  | 210    | 3,340  | 131    | 7,343   | 1,469                    | 2,302           | 3,471   |
|       | Separated                      | 840    | 808    | 1,933  | 276    | 2,938   | 588                      | 1,648           | 2,209   |
|       | Never married                  | 7,233  | 512    | 10,500 | 1,423  | 20,741  | 4,148                    | 7,745           | 11,923  |
| 06037 | Now married (except separated) | 64,204 | 33,928 | 55,088 | 37,513 | 381,564 | 76,313                   | 98,132          | 92,601  |
|       | Widowed                        | 3,675  | 4,190  | 3,065  | 2,405  | 30,569  | 6,114                    | 7,865           | 5,470   |
|       | Divorced                       | 13,061 | 3,564  | 14,370 | 2,097  | 70,630  | 14,126                   | 16,625          | 16,467  |
|       | Separated                      | 6,489  | 1,569  | 5,371  | 2,398  | 28,278  | 5,656                    | 8,058           | 7,769   |
| 06037 | Never married                  | 96,556 | 29,808 | 85,080 | 35,692 | 440,239 | 88,048                   | 126,364         | 120,772 |
|       | Now married (except separated) | 34,688 | 7,795  | 35,236 | 8,627  | 209,365 | 41,873                   | 42,483          | 43,863  |
|       | Widowed                        | 2,173  | 231    | 3,437  | 214    | 17,128  | 3,426                    | 2,404           | 3,651   |
|       | Divorced                       | 13,021 | 1,366  | 9,909  | 1,071  | 37,119  | 7,424                    | 14,387          | 10,980  |
| 06059 | Separated                      | 1,451  | 420    | 2,119  | 421    | 9,946   | 1,989                    | 1,871           | 2,540   |
| 06059 | Never married                  | 36,251 | 3,576  | 41,643 | 6,918  | 149,852 | 29,970                   | 39,827          | 48,561  |
|       | Now married (except separated) | 55,829 | 4,309  | 62,678 | 5,944  | 155,851 | 31,170                   | 60,138          | 68,622  |
| 06065 | Widowed                        | 3,165  | 776    | 4,764  | 540    | 13,598  | 2,720                    | 3,941           | 5,304   |
| 06065 | Divorced                       | 12,928 | 636    | 9,291  | 548    | 29,782  | 5,956                    | 13,564          | 9,839   |
| 06065 | Separated                      | 2,521  | 417    | 3,116  | 496    | 7,730   | 1,546                    | 2,938           | 3,612   |
| 06065 | Never married                  | 39,597 | 1,927  | 36,465 | 4,180  | 79,135  | 15,827                   | 41,524          | 40,645  |
| 06071 | Now married (except separated) | 42,171 | 7,537  | 37,391 | 4,003  | 145,697 | 29,139                   | 49,708          | 41,394  |
| 06071 | Widowed                        | 4,372  | 895    | 3,166  | 331    | 11,071  | 2,214                    | 5,267           | 3,497   |
| 06071 | Divorced                       | 8,726  | 1,135  | 9,136  | 505    | 26,741  | 5,348                    | 9,861           | 9,641   |
| 06071 | Separated                      | 2,724  | 285    | 3,075  | 0      | 8,791   | 1,758                    | 3,009           | 3,075   |
| 06071 | Never married                  | 30,419 | 5,287  | 32,768 | 2,270  | 83,593  | 16,719                   | 35,706          | 35,038  |
| 06073 | Now married (except separated) | 43,663 | 14,805 | 40,246 | 10,569 | 216,972 | 43,394                   | 58,468          | 50,815  |
| 06073 | Widowed                        | 1,177  | 384    | 2,191  | 704    | 13,107  | 2,621                    | 1,561           | 2,895   |
| 06073 | Divorced                       | 6,389  | 1,099  | 6,501  | 848    | 38,905  | 7,781                    | 7,488           | 7,349   |
| 06073 | Separated                      | 2,548  | 359    | 1,542  | 44     | 10,388  | 2,078                    | 2,907           | 1,586   |
| 06073 | Never married                  | 31,513 | 6,228  | 37,004 | 10,527 | 188,833 | 37,767                   | 37,741          | 47,531  |
| 06111 | Now married (except separated) | 9,778  | 2,659  | 11,241 | 1,772  | 63,694  | 12,739                   | 12,437          | 13,013  |
| 06111 | Widowed                        | 648    | 304    | 1,098  | 100    | 4,950   | 990                      | 952             | 1,198   |
| 06111 | Divorced                       | 1,999  | 689    | 2,582  | 123    | 10,979  | 2,196                    | 2,688           | 2,705   |
| 06111 | Separated                      | 919    | 0      | 1,117  | 297    | 2,525   | 505                      | 919             | 1,414   |
|       | Never married                  | 10,969 | 2,087  | 10,290 | 1,728  | 31,103  | 6,221                    | 13,056          | 12,018  |
|       |                                |        |        |        |        | - ,     | -,                       | .,              |         |