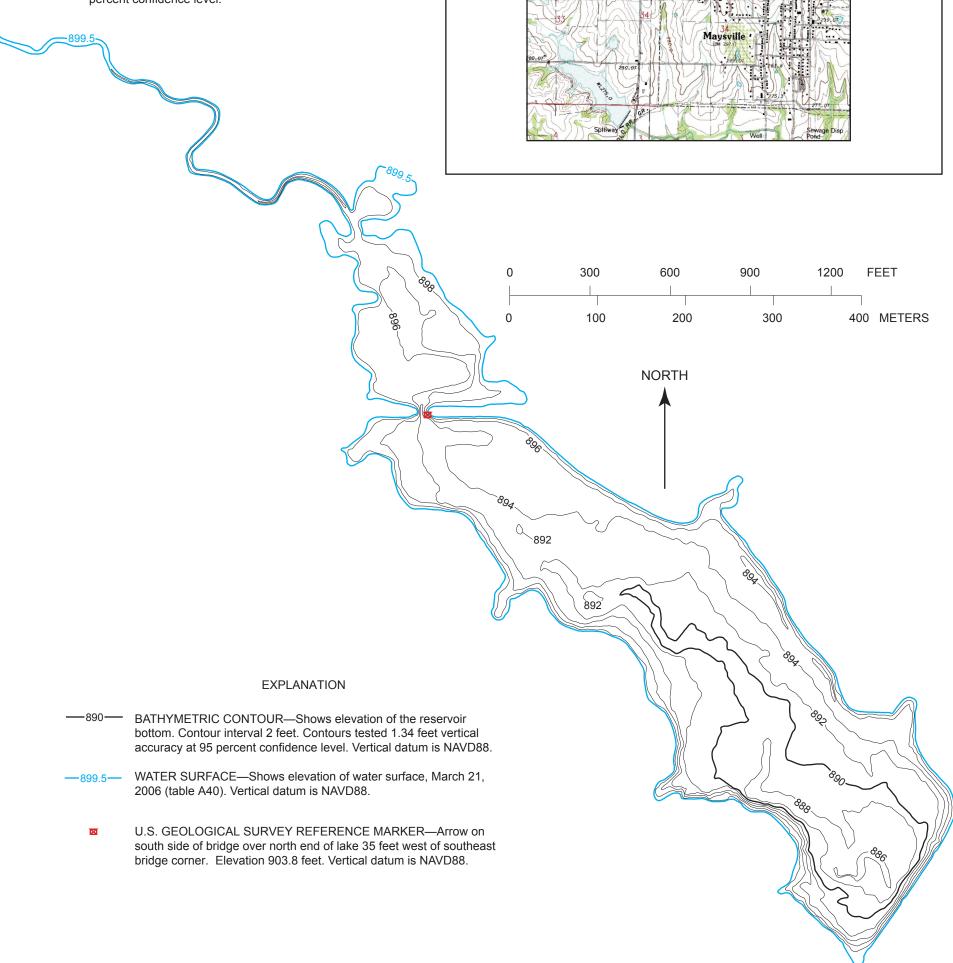

Table A40. Lake elevations and respective surface areas and volumes. Approximate elevation of spillway structure is 899.3 feet. Elevations referenced to North American Vertical Datum of 1988 (NAVD88). Note: Volumes calculated from surface testing 1.01 feet vertical accuracy at 95 percent confidence level.