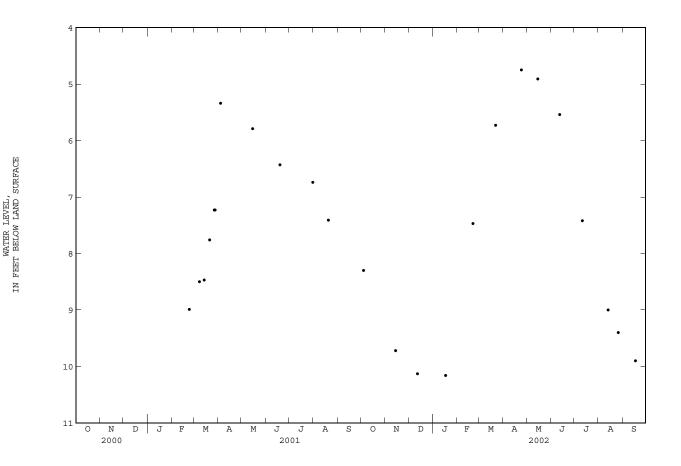

EXTREMES FOR PERIOD OF RECORD.--Highest water level measured, 4.75 ft below land-surface datum, Apr. 24, 2002; lowest water level measured 10.16 ft below land surface datum, Jan. 17, 2002.

WATER LEVELS IN FEET BELOW LAND SURFACE DATUM, WATER YEAR OCTOBER 2001 TO SEPTEMBER 2002

| DATE   | WATER | DATE   | WATER | DATE   | WATER<br>LEVEL | DATE   | WATER | DATE   | WATER<br>LEVEL |
|--------|-------|--------|-------|--------|----------------|--------|-------|--------|----------------|
| DAID   |       | DATE   |       | DATE   | 112 4 121      | DATE   |       | DAIL   |                |
| OCT 04 | 8.30  | JAN 17 | 10.16 | APR 24 | 4.75           | JUL 11 | 7.42  | SEP 17 | 9.90           |
| NOV 14 | 9.72  | FEB 21 | 7.47  | MAY 15 | 4.91           | AUG 13 | 9.00  |        |                |
| DEC 12 | 10.13 | MAR 22 | 5.73  | JUN 12 | 5.54           | 26     | 9.40  |        |                |