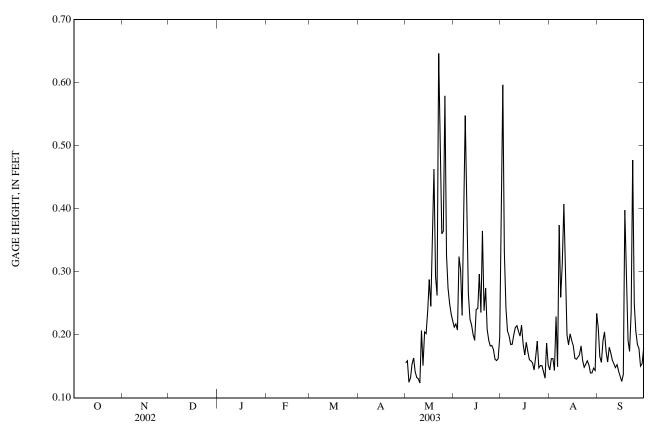

#### GAGE-HEIGHT RECORDS

PERIOD OF RECORD .-- May to November 2003 (discontinued).

GAGE.--Water-stage recorder. Elevation of gage is 370 ft above NGVD of 1929, from topographic map.

EXTREMES FOR PERIOD OF RECORD.--Maximum gage height recorded, 1.40 m, July 2, 2003; minimum gage height recorded, .08 m, May 3, 12, 2003.

#### GAGE HEIGHT, ABOVE DATUM, METERS MAY TO SEPTEMBER 2003 DAILY MEAN VALUES

| DAY  | OCT | NOV | DEC | JAN | FEB | MAR | APR | MAY          | JUN       | JUL  | AUG  | SEP            |
|------|-----|-----|-----|-----|-----|-----|-----|--------------|-----------|------|------|----------------|
| 1    |     |     |     |     |     |     |     | 0.16         | 0.21      | 0.30 | 0.14 | 0.21           |
| 2    |     |     |     |     |     |     |     | 0.16         | 0.22      | 0.60 | 0.16 | 0.17           |
| 3    |     |     |     |     |     |     |     | 0.12         | 0.21      | 0.33 | 0.16 | 0.16           |
| 4    |     |     |     |     |     |     |     | 0.13         | 0.32      | 0.24 | 0.14 | 0.19           |
| 5    |     |     |     |     |     |     |     | 0.15         | 0.30      | 0.21 | 0.23 | 0.20           |
| 6    |     |     |     |     |     |     |     | 0.16         | 0.23      | 0.20 | 0.15 | 0.17           |
| 7    |     |     |     |     |     |     |     | 0.14         | 0.25      | 0.18 | 0.37 | 0.16           |
| 8    |     |     |     |     |     |     |     | 0.14         | 0.55      | 0.18 | 0.26 | 0.10           |
| 9    |     |     |     |     |     |     |     | 0.13         | 0.33      | 0.20 | 0.20 | 0.10           |
| 10   |     |     |     |     |     |     |     | 0.12         | 0.27      | 0.20 | 0.41 | 0.16           |
| 11   |     |     |     |     |     |     |     | 0.21         | 0.23      | 0.21 | 0.33 | 0.15           |
| 12   |     |     |     |     |     |     |     | 0.15         | 0.23      | 0.21 | 0.33 | 0.15           |
| 13   |     |     |     |     |     |     |     | 0.20         | 0.20      | 0.20 | 0.18 | 0.15           |
| 13   |     |     |     |     |     |     |     | 0.20         | 0.19      | 0.22 | 0.20 | 0.13           |
| 15   |     |     |     |     |     |     |     | 0.20         | 0.24      | 0.18 | 0.19 | 0.13           |
| 16   |     |     |     |     |     |     |     | 0.29         | 0.24      | 0.17 | 0.18 | 0.13           |
| 10   |     |     |     |     |     |     |     | 0.29         | 0.24      | 0.17 | 0.18 |                |
| 17   |     |     |     |     |     |     |     | 0.25<br>0.37 | 0.30      | 0.19 | 0.16 | $0.14 \\ 0.40$ |
| 18   |     |     |     |     |     |     |     | 0.37         | 0.24 0.36 | 0.17 | 0.16 | 0.40           |
| 20   |     |     |     |     |     |     |     | 0.40         | 0.30      | 0.16 | 0.10 | 0.28           |
|      |     |     |     |     |     |     |     |              |           |      |      |                |
| 21   |     |     |     |     |     |     |     | 0.26         | 0.27      | 0.16 | 0.18 | 0.17           |
| 22   |     |     |     |     |     |     |     | 0.65         | 0.21      | 0.14 | 0.16 | 0.24           |
| 23   |     |     |     |     |     |     |     | 0.55         | 0.19      | 0.17 | 0.15 | 0.48           |
| 24   |     |     |     |     |     |     |     | 0.36         | 0.18      | 0.19 | 0.15 | 0.25           |
| 25   |     |     |     |     |     |     |     | 0.36         | 0.18      | 0.15 | 0.16 | 0.21           |
| 26   |     |     |     |     |     |     |     | 0.58         | 0.18      | 0.15 | 0.15 | 0.18           |
| 27   |     |     |     |     |     |     |     | 0.33         | 0.16      | 0.15 | 0.14 | 0.18           |
| 28   |     |     |     |     |     |     |     | 0.27         | 0.16      | 0.14 | 0.14 | 0.15           |
| 29   |     |     |     |     |     |     |     | 0.25         | 0.16      | 0.13 | 0.15 | 0.15           |
| 30   |     |     |     |     |     |     |     | 0.23         | 0.20      | 0.19 | 0.14 | 0.18           |
| 31   |     |     |     |     |     |     |     | 0.22         |           | 0.15 | 0.23 |                |
| MEAN |     |     |     |     |     |     |     | 0.26         | 0.25      | 0.20 | 0.19 | 0.19           |
| MAX  |     |     |     |     |     |     |     | 0.65         | 0.55      | 0.60 | 0.41 | 0.48           |
| MIN  |     |     |     |     |     |     |     | 0.12         | 0.16      | 0.13 | 0.14 | 0.13           |