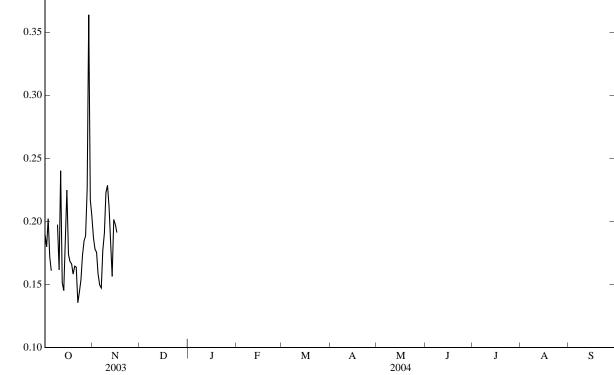

# GAGE HEIGHT, ABOVE DATUM, METERS OCTOBER TO NOVEMBER 2003 DAILY MEAN VALUES

| DAILY MEAN VALUES                |                                                                     |                                                                     |              |              |              |              |              |              |              |              |              |              |
|----------------------------------|---------------------------------------------------------------------|---------------------------------------------------------------------|--------------|--------------|--------------|--------------|--------------|--------------|--------------|--------------|--------------|--------------|
| DAY                              | OCT                                                                 | NOV                                                                 | DEC          | JAN          | FEB          | MAR          | APR          | MAY          | JUN          | JUL          | AUG          | SEP          |
| 1<br>2<br>3<br>4<br>5            | 0.19<br>0.18<br>0.20<br>0.17<br>0.16                                | 0.19<br>0.18<br>0.18<br>0.16<br>0.15                                | <br><br>     | <br><br><br> | <br><br>     |
| 6<br>7<br>8<br>9<br>10           | <br><br>0.20<br>0.16                                                | 0.15<br>0.18<br>0.19<br>0.22<br>0.23                                | <br><br>     | <br><br><br> | <br><br>     | <br><br><br> | <br><br><br> | <br><br><br> | <br><br><br> | <br><br><br> | <br><br><br> | <br><br>     |
| 11<br>12<br>13<br>14<br>15       | 0.24<br>0.15<br>0.15<br>0.18<br>0.22                                | $\begin{array}{c} 0.21 \\ 0.19 \\ 0.16 \\ 0.20 \\ 0.20 \end{array}$ | <br><br>     | <br><br><br> | <br><br>     |
| 16<br>17<br>18<br>19<br>20       | $0.17 \\ 0.17 \\ 0.17 \\ 0.16 \\ 0.16$                              | 0.19<br><br><br>                                                    | <br><br>     |
| 21<br>22<br>23<br>24<br>25       | $\begin{array}{c} 0.16 \\ 0.14 \\ 0.14 \\ 0.15 \\ 0.17 \end{array}$ | <br><br>                                                            | <br><br>     | <br><br><br> | <br><br>     | <br><br><br> | <br><br>     | <br><br><br> | <br><br>     | <br><br>     | <br><br><br> | <br><br>     |
| 26<br>27<br>28<br>29<br>30<br>31 | 0.18<br>0.19<br>0.23<br>0.36<br>0.22<br>0.20                        | <br><br><br>                                                        | <br><br><br> | <br><br><br> | <br><br><br> | <br><br><br> | <br><br><br> | <br><br><br> | <br><br><br> | <br><br><br> | <br><br><br> | <br><br><br> |
| MEAN<br>MAX<br>MIN               |                                                                     |                                                                     |              | <br><br>     |              | <br><br>     |              | <br><br>     | <br><br>     | <br><br>     | <br><br>     |              |
| GAGE HEIGHT, IN FEET             | 0.40<br>0.35 -<br>0.30 -<br>0.25 -                                  |                                                                     |              |              |              |              |              |              | T            |              |              | -            |