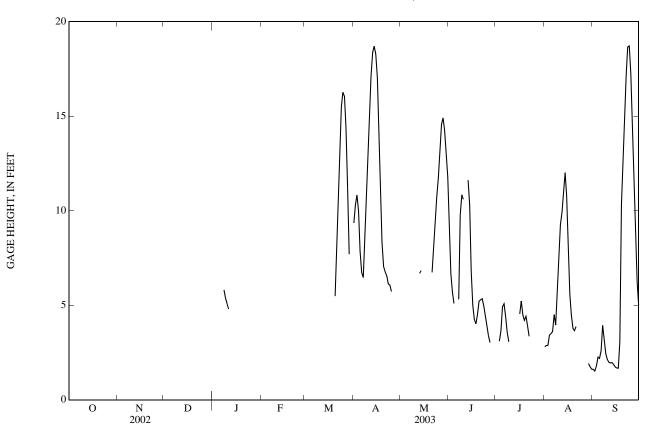

DRAINAGE AREA.--758 mi<sup>2</sup>.

PERIOD OF RECORD.--January 2003 to September 2003.

GAGE.--Water-stage recorder. Datum of gage is 30.00 ft above NAVD of 1988. Satellite telemetry at station.

EXTREMES FOR PERIOD OF RECORD.--Maximum, 18.98 ft, Sept. 23; minimum, not determined.

EXTREMES FOR CURRENT YEAR.--Maximum, 18.98 ft, Sept. 23; minimum, not determined.

## GAGE HEIGHT, FEET JANUARY TO SEPTEMBER 2003 DAILY MEAN VALUES

| Drief MEAN TROOP |     |     |     |      |     |       |       |       |       |      |       |       |
|------------------|-----|-----|-----|------|-----|-------|-------|-------|-------|------|-------|-------|
| DAY              | OCT | NOV | DEC | JAN  | FEB | MAR   | APR   | MAY   | JUN   | JUL  | AUG   | SEP   |
| 1                |     |     |     |      |     |       | 9.35  |       | 9.36  |      | 2.80  | 1.61  |
| 2                |     |     |     |      |     |       | 10.31 |       | 6.66  |      | 2.87  | 1.52  |
| 3                |     |     |     |      |     |       | 10.84 |       | 5.67  | 3.10 | 2.88  | 1.78  |
| 4                |     |     |     |      |     |       | 9.98  |       | 5.09  | 3.66 | 3.42  | 2.26  |
| 5                |     |     |     |      |     |       | 7.86  |       |       | 4.92 | 3.50  | 2.19  |
| 6                |     |     |     |      |     |       | 6.73  |       |       | 5.08 | 3.60  | 2.60  |
| 7                |     |     |     |      |     |       | 6.47  |       | 5.31  | 4.37 | 4.51  | 3.94  |
| 8                |     |     |     | 5.81 |     |       | 8.07  |       | 9.79  | 3.57 | 3.95  | 3.12  |
| 9                |     |     |     | 5.38 |     |       | 10.30 |       | 10.85 | 3.07 | 6.02  | 2.44  |
| 10               |     |     |     | 5.08 |     |       | 13.02 |       | 10.60 |      | 7.82  | 2.13  |
| 11               |     |     |     | 4.80 |     |       | 15.13 |       |       |      | 9.25  | 1.98  |
| 12               |     |     |     |      |     |       | 17.13 |       |       |      | 9.92  | 1.95  |
| 13               |     |     |     |      |     |       | 18.37 | 6.69  | 11.62 |      | 10.97 | 1.97  |
| 14               |     |     |     |      |     |       | 18.71 | 6.83  | 10.30 |      | 12.02 | 1.87  |
| 15               |     |     |     |      |     |       | 18.29 |       | 6.82  |      | 10.79 | 1.74  |
| 16               |     |     |     |      |     |       | 17.05 |       | 4.99  | 4.54 | 7.62  | 1.68  |
| 17               |     |     |     |      |     |       | 14.57 |       | 4.26  | 5.23 | 5.58  | 1.68  |
| 18               |     |     |     |      |     |       | 11.27 |       | 4.02  | 4.48 | 4.48  | 3.07  |
| 19               |     |     |     |      |     |       | 8.34  |       | 4.49  | 4.20 | 3.78  | 10.32 |
| 20               |     |     |     |      |     | 5.48  | 7.05  |       | 5.21  | 4.42 | 3.66  | 12.02 |
| 21               |     |     |     |      |     | 7.88  | 6.78  | 6.74  | 5.29  | 3.92 | 3.88  | 14.21 |
| 22               |     |     |     |      |     | 10.14 | 6.57  | 7.79  | 5.35  | 3.36 |       | 17.14 |
| 23               |     |     |     |      |     | 12.85 | 6.13  | 9.05  | 4.98  |      |       | 18.66 |
| 24               |     |     |     |      |     | 15.49 | 6.07  | 10.77 | 4.41  |      |       | 18.71 |
| 25               |     |     |     |      |     | 16.27 | 5.73  | 11.72 | 3.88  |      |       | 17.27 |
| 26               |     |     |     |      |     | 16.05 |       | 13.16 | 3.41  |      |       | 14.45 |
| 27               |     |     |     |      |     | 14.36 |       | 14.57 | 3.03  |      |       | 11.74 |
| 28               |     |     |     |      |     | 11.21 |       | 14.91 |       |      |       | 9.01  |
| 29               |     |     |     |      |     | 7.70  |       | 14.23 |       |      | 1.92  | 6.26  |
| 30               |     |     |     |      |     |       |       | 13.11 |       |      | 1.74  | 5.01  |
| 31               |     |     |     |      |     |       |       | 11.80 |       |      | 1.62  |       |
| MEAN             |     |     |     |      |     |       |       |       |       |      |       | 6.48  |
| MAX              |     |     |     |      |     |       |       |       |       |      |       | 18.71 |
| MIN              |     |     |     |      |     |       |       |       |       |      |       | 1.52  |