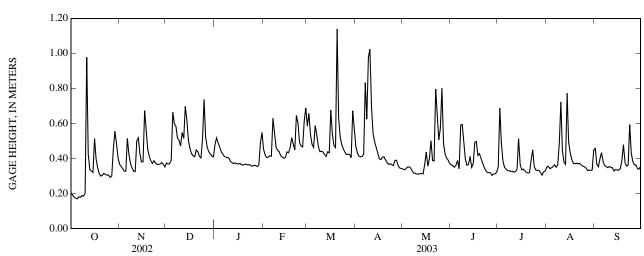

### GAGE-HEIGHT RECORDS

PERIOD OF RECORD.--July 2002 to October 2003 (discontinued).

GAGE.--Water-stage recorder. Elevation of gage is 485 ft above NGVD of 1929, from topographic map.

EXTREMES FOR PERIOD OF RECORD.--Maximum gage height recorded, 1.95 m, May 26, 2003; minimum gage height recorded, 0.09 m, Aug. 11-13, 2002

## GAGE HEIGHT, ABOVE DATUM, METERS WATER YEAR OCTOBER 2002 TO SEPTEMBER 2003 DAILY MEAN VALUES

| DAY                              | OCT                                          | NOV                                  | DEC                                          | JAN                                          | FEB                      | MAR                                          | APR                                  | MAY                                          | JUN                                  | JUL                                          | AUG                                          | SEP                                  |
|----------------------------------|----------------------------------------------|--------------------------------------|----------------------------------------------|----------------------------------------------|--------------------------|----------------------------------------------|--------------------------------------|----------------------------------------------|--------------------------------------|----------------------------------------------|----------------------------------------------|--------------------------------------|
| 1                                | 0.20                                         | 0.37                                 | 0.37                                         | 0.48                                         | 0.45                     | 0.58                                         | 0.47                                 | 0.34                                         | 0.36                                 | 0.35                                         | 0.35                                         | 0.46                                 |
| 2                                | 0.19                                         | 0.35                                 | 0.37                                         | 0.52                                         | 0.42                     | 0.66                                         | 0.43                                 | 0.34                                         | 0.36                                 | 0.69                                         | 0.35                                         | 0.37                                 |
| 3                                | 0.18                                         | 0.34                                 | 0.37                                         | 0.49                                         | 0.41                     | 0.54                                         | 0.41                                 | 0.34                                         | 0.35                                 | 0.49                                         | 0.34                                         | 0.35                                 |
| 4                                | 0.17                                         | 0.33                                 | 0.39                                         | 0.47                                         | 0.41                     | 0.48                                         | 0.41                                 | 0.35                                         | 0.36                                 | 0.38                                         | 0.35                                         | 0.40                                 |
| 5                                | 0.17                                         | 0.33                                 | 0.66                                         | 0.44                                         | 0.42                     | 0.46                                         | 0.41                                 | 0.35                                         | 0.39                                 | 0.35                                         | 0.35                                         | 0.43                                 |
| 6                                | 0.18                                         | 0.51                                 | 0.60                                         | 0.42                                         | 0.41                     | 0.59                                         | 0.42                                 | 0.34                                         | 0.34                                 | 0.34                                         | 0.36                                         | 0.38                                 |
| 7                                | 0.18                                         | 0.42                                 | 0.58                                         | 0.41                                         | 0.63                     | 0.54                                         | 0.83                                 | 0.33                                         | 0.59                                 | 0.33                                         | 0.35                                         | 0.36                                 |
| 8                                | 0.19                                         | 0.37                                 | 0.52                                         | 0.41                                         | 0.54                     | 0.47                                         | 0.62                                 | 0.32                                         | 0.59                                 | 0.33                                         | 0.36                                         | 0.35                                 |
| 9                                | 0.18                                         | 0.35                                 | 0.50                                         | 0.41                                         | 0.46                     | 0.44                                         | 0.98                                 | 0.31                                         | 0.49                                 | 0.33                                         | 0.48                                         | 0.35                                 |
| 10                               | 0.20                                         | 0.33                                 | 0.47                                         | 0.40                                         | 0.45                     | 0.44                                         | 1.02                                 | 0.31                                         | 0.40                                 | 0.33                                         | 0.72                                         | 0.35                                 |
| 11                               | 0.98                                         | 0.32                                 | 0.55                                         | 0.38                                         | 0.44                     | 0.44                                         | 0.69                                 | 0.31                                         | 0.36                                 | 0.32                                         | 0.44                                         | 0.35                                 |
| 12                               | 0.42                                         | 0.50                                 | 0.52                                         | 0.38                                         | 0.42                     | 0.42                                         | 0.54                                 | 0.31                                         | 0.37                                 | 0.33                                         | 0.38                                         | 0.35                                 |
| 13                               | 0.34                                         | 0.52                                 | 0.70                                         | 0.37                                         | 0.41                     | 0.41                                         | 0.49                                 | 0.31                                         | 0.41                                 | 0.34                                         | 0.37                                         | 0.33                                 |
| 14                               | 0.33                                         | 0.43                                 | 0.62                                         | 0.37                                         | 0.40                     | 0.44                                         | 0.46                                 | 0.31                                         | 0.35                                 | 0.51                                         | 0.77                                         | 0.34                                 |
| 15                               | 0.32                                         | 0.38                                 | 0.50                                         | 0.37                                         | 0.41                     | 0.43                                         | 0.43                                 | 0.37                                         | 0.37                                 | 0.37                                         | 0.49                                         | 0.33                                 |
| 16                               | 0.51                                         | 0.38                                 | 0.46                                         | 0.37                                         | 0.44                     | 0.68                                         | 0.40                                 | 0.44                                         | 0.49                                 | 0.34                                         | 0.43                                         | 0.33                                 |
| 17                               | 0.40                                         | 0.67                                 | 0.43                                         | 0.37                                         | 0.43                     | 0.54                                         | 0.39                                 | 0.36                                         | 0.50                                 | 0.34                                         | 0.39                                         | 0.34                                 |
| 18                               | 0.35                                         | 0.55                                 | 0.41                                         | 0.36                                         | 0.46                     | 0.47                                         | 0.41                                 | 0.40                                         | 0.42                                 | 0.33                                         | 0.37                                         | 0.39                                 |
| 19                               | 0.31                                         | 0.45                                 | 0.41                                         | 0.36                                         | 0.52                     | 0.46                                         | 0.41                                 | 0.50                                         | 0.43                                 | 0.32                                         | 0.37                                         | 0.48                                 |
| 20                               | 0.30                                         | 0.41                                 | 0.45                                         | 0.37                                         | 0.48                     | 1.14                                         | 0.39                                 | 0.39                                         | 0.40                                 | 0.32                                         | 0.37                                         | 0.38                                 |
| 21                               | 0.30                                         | 0.39                                 | 0.44                                         | 0.37                                         | 0.45                     | 0.63                                         | 0.38                                 | 0.38                                         | 0.37                                 | 0.32                                         | 0.37                                         | 0.36                                 |
| 22                               | 0.31                                         | 0.37                                 | 0.41                                         | 0.36                                         | 0.65                     | 0.52                                         | 0.37                                 | 0.80                                         | 0.35                                 | 0.39                                         | 0.37                                         | 0.36                                 |
| 23                               | 0.31                                         | 0.39                                 | 0.40                                         | 0.37                                         | 0.60                     | 0.48                                         | 0.37                                 | 0.67                                         | 0.33                                 | 0.45                                         | 0.36                                         | 0.59                                 |
| 24                               | 0.30                                         | 0.37                                 | 0.51                                         | 0.36                                         | 0.49                     | 0.46                                         | 0.36                                 | 0.51                                         | 0.32                                 | 0.35                                         | 0.36                                         | 0.43                                 |
| 25                               | 0.30                                         | 0.37                                 | 0.74                                         | 0.36                                         | 0.47                     | 0.44                                         | 0.36                                 | 0.57                                         | 0.32                                 | 0.33                                         | 0.35                                         | 0.38                                 |
| 26<br>27<br>28<br>29<br>30<br>31 | 0.29<br>0.30<br>0.45<br>0.56<br>0.49<br>0.40 | 0.37<br>0.37<br>0.38<br>0.37<br>0.35 | 0.52<br>0.46<br>0.44<br>0.43<br>0.41<br>0.41 | 0.36<br>0.36<br>0.35<br>0.36<br>0.49<br>0.55 | 0.47<br>0.61<br>0.69<br> | 0.42<br>0.42<br>0.42<br>0.40<br>0.67<br>0.57 | 0.39<br>0.39<br>0.36<br>0.35<br>0.34 | 0.80<br>0.49<br>0.43<br>0.40<br>0.39<br>0.37 | 0.32<br>0.30<br>0.31<br>0.31<br>0.32 | 0.33<br>0.33<br>0.32<br>0.30<br>0.32<br>0.33 | 0.35<br>0.33<br>0.33<br>0.33<br>0.33<br>0.45 | 0.36<br>0.36<br>0.34<br>0.34<br>0.36 |
| MEAN                             | 0.33                                         | 0.40                                 | 0.49                                         | 0.40                                         | 0.48                     | 0.52                                         | 0.48                                 | 0.41                                         | 0.39                                 | 0.36                                         | 0.40                                         | 0.38                                 |
| MAX                              | 0.98                                         | 0.67                                 | 0.74                                         | 0.55                                         | 0.69                     | 1.14                                         | 1.02                                 | 0.80                                         | 0.59                                 | 0.69                                         | 0.77                                         | 0.59                                 |
| MIN                              | 0.17                                         | 0.32                                 | 0.37                                         | 0.35                                         | 0.40                     | 0.40                                         | 0.34                                 | 0.31                                         | 0.30                                 | 0.30                                         | 0.33                                         | 0.33                                 |