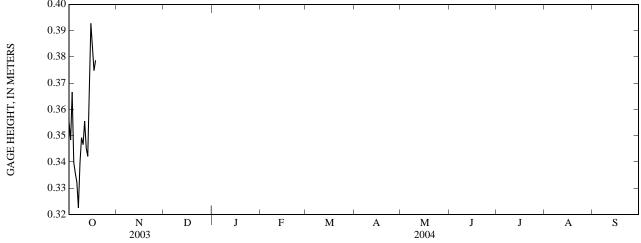

# GAGE HEIGHT, ABOVE DATUM, METERS OCTOBER 2003

|                      |        |     |     |     | DAII | LY MEAN V | ALUES |     |     |     |     |     |
|----------------------|--------|-----|-----|-----|------|-----------|-------|-----|-----|-----|-----|-----|
| DAY                  | OCT    | NOV | DEC | JAN | FEB  | MAR       | APR   | MAY | JUN | JUL | AUG | SEP |
| 1                    | 0.36   |     |     |     |      |           |       |     |     |     |     |     |
| 2                    | 0.35   |     |     |     |      |           |       |     |     |     |     |     |
| 3                    | 0.37   |     |     |     |      |           |       |     |     |     |     |     |
| 4                    | 0.34   |     |     |     |      |           |       |     |     |     |     |     |
| 5                    | 0.34   |     |     |     |      |           |       |     |     |     |     |     |
| 6                    | 0.33   |     |     |     |      |           |       |     |     |     |     |     |
| 7                    | 0.32   |     |     |     |      |           |       |     |     |     |     |     |
| 8                    | 0.34   |     |     |     |      |           |       |     |     |     |     |     |
| 9                    | 0.35   |     |     |     |      |           |       |     |     |     |     |     |
| 10                   | 0.35   |     |     |     |      |           |       |     |     |     |     |     |
| 11                   | 0.36   |     |     |     |      |           |       |     |     |     |     |     |
| 12                   | 0.35   |     |     |     |      |           |       |     |     |     |     |     |
| 13<br>14             | 0.34   |     |     |     |      |           |       |     |     |     |     |     |
|                      | 0.37   |     |     |     |      |           |       |     |     |     |     |     |
| 15                   | 0.39   |     |     |     |      |           |       |     |     |     |     |     |
| 16                   | 0.38   |     |     |     |      |           |       |     |     |     |     |     |
| 17                   | 0.37   |     |     |     |      |           |       |     |     |     |     |     |
| 18                   | 0.38   |     |     |     |      |           |       |     |     |     |     |     |
| 19<br>20             |        |     |     |     |      |           |       |     |     |     |     |     |
|                      |        |     |     |     |      |           |       |     |     |     |     |     |
| 21                   |        |     |     |     |      |           |       |     |     |     |     |     |
| 22                   |        |     |     |     |      |           |       |     |     |     |     |     |
| 23                   |        |     |     |     |      |           |       |     |     |     |     |     |
| 24                   |        |     |     |     |      |           |       |     |     |     |     |     |
| 25                   |        |     |     |     |      |           |       |     |     |     |     |     |
| 26                   |        |     |     |     |      |           |       |     |     |     |     |     |
| 27                   |        |     |     |     |      |           |       |     |     |     |     |     |
| 28                   |        |     |     |     |      |           |       |     |     |     |     |     |
| 29                   |        |     |     |     |      |           |       |     |     |     |     |     |
| 30<br>31             |        |     |     |     |      |           |       |     |     |     |     |     |
|                      |        |     |     |     |      |           |       |     |     |     |     |     |
| MEAN                 |        |     |     |     |      |           |       |     |     |     |     |     |
| MAX<br>MIN           |        |     |     |     |      |           |       |     |     |     |     |     |
| MIN                  |        |     |     |     |      |           |       |     |     |     |     |     |
|                      | 0.40   |     |     |     |      |           |       |     |     |     |     |     |
|                      | 0.40   | 1   |     |     | 1    | 1         | I     | I   |     | 1 1 |     |     |
|                      | 0.20   | 1   |     |     |      |           |       |     |     |     |     |     |
|                      | 0.39 – | ١   |     |     |      |           |       |     |     |     |     |     |
| SS                   | 0.20   | 1   |     |     |      |           |       |     |     |     |     |     |
| <u> </u>             | 0.38 – | l\  |     |     |      |           |       |     |     |     |     | -   |
| Œ                    | 0.05   |     |     |     |      |           |       |     |     |     |     |     |
| Z                    | 0.37 – |     |     |     |      |           |       |     |     |     |     | -   |
|                      |        |     |     |     |      |           |       |     |     |     |     |     |
| GE HEIGHT, IN METERS | 0.36   |     |     |     |      |           |       |     |     |     |     | 1   |
| EIG                  | 0.25   | M   |     |     |      |           |       |     |     |     |     |     |
| 田                    | 0.35   | M   |     |     |      |           |       |     |     |     |     | -   |
| E                    | 0.04   | 11  |     |     |      |           |       |     |     |     |     |     |