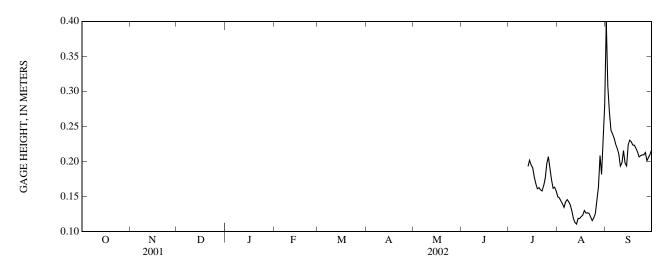

### GAGE-HEIGHT RECORDS

PERIOD OF RECORD.--July 2002 to October 2003 (discontinued).

GAGE.--Water-stage recorder. Elevation of gage is 485 ft above NGVD of 1929, from topographic map.

EXTREMES FOR PERIOD OF RECORD.--Maximum gage height recorded, 1.95 m, May 26, 2003; minimum gage height recorded, 0.09 m, Aug. 11-13, 2002

#### GAGE HEIGHT, ABOVE DATUM, METERS JULY TO SEPTEMBER 2002 DAILY MEAN VALUES

| DAY                              | OCT          | NOV          | DEC          | JAN          | FEB          | MAR          | APR          | MAY          | JUN          | JUL                                          | AUG                                          | SEP                                  |
|----------------------------------|--------------|--------------|--------------|--------------|--------------|--------------|--------------|--------------|--------------|----------------------------------------------|----------------------------------------------|--------------------------------------|
| 1<br>2<br>3<br>4<br>5            | <br><br><br> | <br><br>     | <br><br><br> | <br><br><br> | <br><br>     | <br><br>     | <br><br>     | <br><br><br> | <br><br><br> | <br><br>                                     | 0.15<br>0.15<br>0.14<br>0.14<br>0.13         | 0.40<br>0.31<br>0.27<br>0.24<br>0.24 |
| 6<br>7<br>8<br>9<br>10           | <br><br><br> | <br><br>     | <br><br><br> | <br><br>                                     | 0.14<br>0.15<br>0.14<br>0.14<br>0.13         | 0.23<br>0.22<br>0.22<br>0.21<br>0.19 |
| 11<br>12<br>13<br>14<br>15       | <br><br><br> | <br><br>     | <br><br><br> | <br><br><br> | <br><br>     | <br><br>     | <br><br>     | <br><br><br> | <br><br><br> | 0.19<br>0.20<br>0.19                         | 0.12<br>0.11<br>0.11<br>0.12<br>0.12         | 0.20<br>0.22<br>0.20<br>0.19<br>0.22 |
| 16<br>17<br>18<br>19<br>20       | <br><br><br> | <br><br>     | <br><br>     | <br><br><br> | <br><br>     | <br><br>     | <br><br>     | <br><br><br> | <br><br><br> | 0.19<br>0.18<br>0.17<br>0.16<br>0.16         | 0.12<br>0.12<br>0.13<br>0.13<br>0.13         | 0.23<br>0.23<br>0.22<br>0.22<br>0.22 |
| 21<br>22<br>23<br>24<br>25       | <br><br><br> | <br><br>     | <br><br>     | <br><br><br> | <br><br>     | <br><br>     | <br><br>     | <br><br><br> | <br><br><br> | 0.16<br>0.16<br>0.17<br>0.18<br>0.20         | 0.13<br>0.12<br>0.12<br>0.12<br>0.13         | 0.21<br>0.21<br>0.21<br>0.21<br>0.21 |
| 26<br>27<br>28<br>29<br>30<br>31 | <br><br><br> | 0.21<br>0.19<br>0.17<br>0.16<br>0.16<br>0.16 | 0.14<br>0.16<br>0.21<br>0.18<br>0.23<br>0.28 | 0.21<br>0.20<br>0.21<br>0.21<br>0.22 |
| MEAN<br>MAX<br>MIN               | <br><br>     | <br>         | <br>         | <br><br>     |              | <br>         | <br><br>     |              | <br><br>     | <br>                                         | 0.14<br>0.28<br>0.11                         | 0.23<br>0.40<br>0.19                 |