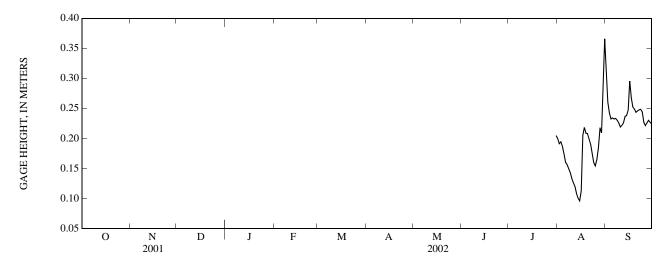

### GAGE HEIGHT, ABOVE DATUM, METERS JULY TO SEPTEMBER 2002 DAILY MEAN VALUES

| DAY      | OCT | NOV | DEC | JAN | FEB | MAR | APR | MAY | JUN | JUL  | AUG          | SEP          |
|----------|-----|-----|-----|-----|-----|-----|-----|-----|-----|------|--------------|--------------|
| 1        |     |     |     |     |     |     |     |     |     |      | 0.20         | 0.31         |
| 2        |     |     |     |     |     |     |     |     |     |      | 0.19         | 0.26         |
| 3        |     |     |     |     |     |     |     |     |     |      | 0.19         | 0.24         |
| 4        |     |     |     |     |     |     |     |     |     |      | 0.19         | 0.23         |
| 5        |     |     |     |     |     |     |     |     |     |      | 0.17         | 0.23         |
| 6        |     |     |     |     |     |     |     |     |     |      | 0.16         | 0.23         |
| 7        |     |     |     |     |     |     |     |     |     |      | 0.16         | 0.23         |
| 8        |     |     |     |     |     |     |     |     |     |      | 0.15         | 0.23         |
| 9        |     |     |     |     |     |     |     |     |     |      | 0.14         | 0.23         |
| 10       |     |     |     |     |     |     |     |     |     |      | 0.13         | 0.22         |
| 1.1      |     |     |     |     |     |     |     |     |     |      | 0.12         | 0.22         |
| 11<br>12 |     |     |     |     |     |     |     |     |     |      | 0.13<br>0.12 | 0.22<br>0.23 |
| 13       |     |     |     |     |     |     |     |     |     |      | 0.12         | 0.23         |
|          |     |     |     |     |     |     |     |     |     |      |              |              |
| 14<br>15 |     |     |     |     |     |     |     |     |     |      | 0.10         | 0.24<br>0.25 |
| 15       |     |     |     |     |     |     |     |     |     |      | 0.10         | 0.25         |
| 16       |     |     |     |     |     |     |     |     |     |      | 0.11         | 0.30         |
| 17       |     |     |     |     |     |     |     |     |     |      | 0.21         | 0.27         |
| 18       |     |     |     |     |     |     |     |     |     |      | 0.22         | 0.25         |
| 19       |     |     |     |     |     |     |     |     |     |      | 0.21         | 0.25         |
| 20       |     |     |     |     |     |     |     |     |     |      | 0.21         | 0.24         |
| 21       |     |     |     |     |     |     |     |     |     |      | 0.20         | 0.25         |
| 22       |     |     |     |     |     |     |     |     |     |      | 0.19         | 0.25         |
| 23       |     |     |     |     |     |     |     |     |     |      | 0.17         | 0.25         |
| 24       |     |     |     |     |     |     |     |     |     |      | 0.16         | 0.24         |
| 25       |     |     |     |     |     |     |     |     |     |      | 0.15         | 0.23         |
| 26       |     |     |     |     |     |     |     |     |     |      | 0.15         | 0.00         |
| 26       |     |     |     |     |     |     |     |     |     |      | 0.17         | 0.22         |
| 27       |     |     |     |     |     |     |     |     |     |      | 0.18         | 0.23         |
| 28       |     |     |     |     |     |     |     |     |     |      | 0.22         | 0.23         |
| 29       |     |     |     |     |     |     |     |     |     |      | 0.21         | 0.23         |
| 30       |     |     |     |     |     |     |     |     |     |      | 0.30         | 0.22         |
| 31       |     |     |     |     |     |     |     |     |     | 0.20 | 0.37         |              |
| MEAN     |     |     |     |     |     |     |     |     |     |      | 0.18         | 0.24         |
| MAX      |     |     |     |     |     |     |     |     |     |      | 0.37         | 0.31         |
| MIN      |     |     |     |     |     |     |     |     |     |      | 0.10         | 0.22         |
|          |     |     |     |     |     |     |     |     |     |      |              |              |