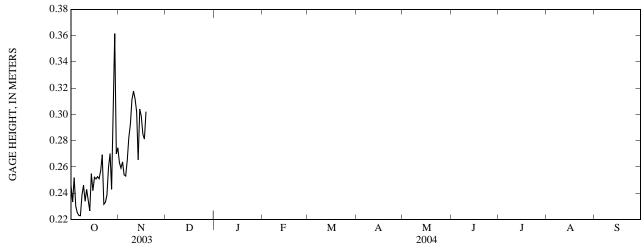

### GAGE HEIGHT, ABOVE DATUM, METERS OCTOBER TO NOVEMBER 2003 DAILY MEAN VALUES

| DAY                              | OCT                                          | NOV                                  | DEC          | JAN          | FEB          | MAR          | APR          | MAY          | JUN          | JUL          | AUG          | SEP          |
|----------------------------------|----------------------------------------------|--------------------------------------|--------------|--------------|--------------|--------------|--------------|--------------|--------------|--------------|--------------|--------------|
| 1<br>2<br>3<br>4<br>5            | 0.25<br>0.23<br>0.25<br>0.23<br>0.23         | 0.26<br>0.26<br>0.26<br>0.25<br>0.25 | <br><br><br> | <br><br><br> | <br><br>     | <br><br><br> | <br><br>     | <br><br>     | <br><br><br> | <br><br>     | <br><br><br> | <br><br>     |
| 6<br>7<br>8<br>9<br>10           | 0.22<br>0.22<br>0.24<br>0.25<br>0.23         | 0.27<br>0.28<br>0.29<br>0.31<br>0.32 | <br><br><br> | <br><br><br> | <br><br>     | <br><br><br> | <br><br>     | <br><br>     | <br><br><br> | <br><br>     | <br><br><br> | <br><br>     |
| 11<br>12<br>13<br>14<br>15       | 0.24<br>0.23<br>0.23<br>0.25<br>0.24         | 0.31<br>0.30<br>0.27<br>0.30<br>0.30 | <br><br><br> | <br><br><br> | <br><br>     | <br><br>     | <br><br>     | <br><br>     | <br><br><br> | <br><br>     | <br><br><br> | <br><br>     |
| 16<br>17<br>18<br>19<br>20       | 0.25<br>0.25<br>0.25<br>0.25<br>0.26         | 0.28<br>0.28<br>0.30                 | <br><br><br> | <br><br><br> | <br><br>     | <br><br><br> | <br><br>     | <br><br>     | <br><br><br> | <br><br>     | <br><br><br> | <br><br>     |
| 21<br>22<br>23<br>24<br>25       | 0.27<br>0.23<br>0.23<br>0.24<br>0.26         | <br><br><br>                         | <br><br><br> | <br><br><br> | <br><br>     | <br><br>     | <br><br>     | <br><br>     | <br><br><br> | <br><br>     | <br><br><br> | <br><br>     |
| 26<br>27<br>28<br>29<br>30<br>31 | 0.27<br>0.24<br>0.29<br>0.36<br>0.27<br>0.27 | <br><br><br>                         | <br><br><br> | <br><br><br> | <br><br><br> | <br><br><br> | <br><br><br> | <br><br><br> | <br><br><br> | <br><br><br> | <br><br><br> | <br><br><br> |
| MEAN<br>MAX<br>MIN               | 0.25<br>0.36<br>0.22                         | <br><br>                             | <br><br>     | <br><br>     | <br><br>     | <br><br>     | <br><br>     | <br><br>     | <br><br>     | <br><br>     | <br><br>     |              |