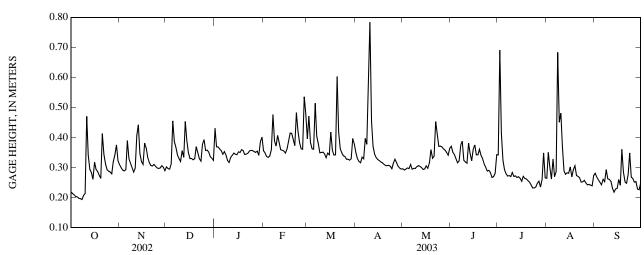

### GAGE HEIGHT, ABOVE DATUM, METERS WATER YEAR OCTOBER 2002 TO SEPTEMBER 2003 DAILY MEAN VALUES

| DAY                              | OCT                                          | NOV                                  | DEC                                          | JAN                                          | FEB                      | MAR                                          | APR                                  | MAY                                          | JUN                                  | JUL                                          | AUG                                          | SEP                                  |
|----------------------------------|----------------------------------------------|--------------------------------------|----------------------------------------------|----------------------------------------------|--------------------------|----------------------------------------------|--------------------------------------|----------------------------------------------|--------------------------------------|----------------------------------------------|----------------------------------------------|--------------------------------------|
| 1                                | 0.22                                         | 0.31                                 | 0.30                                         | 0.43                                         | 0.36                     | 0.40                                         | 0.35                                 | 0.30                                         | 0.37                                 | 0.34                                         | 0.26                                         | 0.28                                 |
| 2                                | 0.21                                         | 0.30                                 | 0.30                                         | 0.37                                         | 0.35                     | 0.47                                         | 0.33                                 | 0.29                                         | 0.35                                 | 0.69                                         | 0.35                                         | 0.27                                 |
| 3                                | 0.21                                         | 0.29                                 | 0.29                                         | 0.37                                         | 0.34                     | 0.38                                         | 0.32                                 | 0.29                                         | 0.34                                 | 0.42                                         | 0.30                                         | 0.26                                 |
| 4                                | 0.20                                         | 0.29                                 | 0.31                                         | 0.36                                         | 0.33                     | 0.36                                         | 0.32                                 | 0.30                                         | 0.33                                 | 0.32                                         | 0.26                                         | 0.25                                 |
| 5                                | 0.20                                         | 0.29                                 | 0.46                                         | 0.36                                         | 0.34                     | 0.36                                         | 0.33                                 | 0.30                                         | 0.32                                 | 0.29                                         | 0.33                                         | 0.24                                 |
| 6                                | 0.20                                         | 0.39                                 | 0.39                                         | 0.34                                         | 0.36                     | 0.51                                         | 0.33                                 | 0.31                                         | 0.32                                 | 0.28                                         | 0.27                                         | 0.26                                 |
| 7                                | 0.20                                         | 0.33                                 | 0.37                                         | 0.35                                         | 0.48                     | 0.40                                         | 0.40                                 | 0.29                                         | 0.37                                 | 0.27                                         | 0.29                                         | 0.25                                 |
| 8                                | 0.19                                         | 0.31                                 | 0.34                                         | 0.34                                         | 0.39                     | 0.38                                         | 0.38                                 | 0.30                                         | 0.39                                 | 0.27                                         | 0.68                                         | 0.29                                 |
| 9                                | 0.21                                         | 0.30                                 | 0.33                                         | 0.32                                         | 0.37                     | 0.35                                         | 0.53                                 | 0.30                                         | 0.32                                 | 0.27                                         | 0.45                                         | 0.26                                 |
| 10                               | 0.21                                         | 0.28                                 | 0.32                                         | 0.32                                         | 0.41                     | 0.35                                         | 0.78                                 | 0.30                                         | 0.32                                 | 0.28                                         | 0.48                                         | 0.26                                 |
| 11                               | 0.47                                         | 0.30                                 | 0.36                                         | 0.33                                         | 0.38                     | 0.35                                         | 0.45                                 | 0.31                                         | 0.31                                 | 0.27                                         | 0.37                                         | 0.25                                 |
| 12                               | 0.34                                         | 0.41                                 | 0.33                                         | 0.34                                         | 0.36                     | 0.35                                         | 0.37                                 | 0.30                                         | 0.38                                 | 0.27                                         | 0.29                                         | 0.23                                 |
| 13                               | 0.29                                         | 0.44                                 | 0.45                                         | 0.35                                         | 0.36                     | 0.33                                         | 0.34                                 | 0.30                                         | 0.35                                 | 0.27                                         | 0.28                                         | 0.22                                 |
| 14                               | 0.28                                         | 0.35                                 | 0.39                                         | 0.34                                         | 0.35                     | 0.35                                         | 0.33                                 | 0.29                                         | 0.32                                 | 0.27                                         | 0.28                                         | 0.23                                 |
| 15                               | 0.26                                         | 0.32                                 | 0.35                                         | 0.34                                         | 0.35                     | 0.34                                         | 0.33                                 | 0.29                                         | 0.36                                 | 0.26                                         | 0.28                                         | 0.23                                 |
| 16                               | 0.32                                         | 0.31                                 | 0.33                                         | 0.35                                         | 0.36                     | 0.42                                         | 0.32                                 | 0.30                                         | 0.37                                 | 0.25                                         | 0.30                                         | 0.26                                 |
| 17                               | 0.29                                         | 0.38                                 | 0.33                                         | 0.35                                         | 0.39                     | 0.36                                         | 0.32                                 | 0.30                                         | 0.34                                 | 0.27                                         | 0.27                                         | 0.24                                 |
| 18                               | 0.29                                         | 0.37                                 | 0.33                                         | 0.36                                         | 0.41                     | 0.34                                         | 0.32                                 | 0.32                                         | 0.34                                 | 0.26                                         | 0.29                                         | 0.36                                 |
| 19                               | 0.27                                         | 0.33                                 | 0.33                                         | 0.36                                         | 0.41                     | 0.34                                         | 0.31                                 | 0.36                                         | 0.36                                 | 0.26                                         | 0.31                                         | 0.28                                 |
| 20                               | 0.26                                         | 0.32                                 | 0.37                                         | 0.34                                         | 0.39                     | 0.60                                         | 0.31                                 | 0.33                                         | 0.34                                 | 0.26                                         | 0.27                                         | 0.25                                 |
| 21                               | 0.41                                         | 0.31                                 | 0.35                                         | 0.34                                         | 0.37                     | 0.42                                         | 0.31                                 | 0.34                                         | 0.33                                 | 0.25                                         | 0.27                                         | 0.25                                 |
| 22                               | 0.34                                         | 0.31                                 | 0.33                                         | 0.35                                         | 0.48                     | 0.36                                         | 0.31                                 | 0.45                                         | 0.31                                 | 0.24                                         | 0.27                                         | 0.28                                 |
| 23                               | 0.31                                         | 0.31                                 | 0.32                                         | 0.35                                         | 0.42                     | 0.35                                         | 0.30                                 | 0.41                                         | 0.30                                 | 0.23                                         | 0.25                                         | 0.35                                 |
| 24                               | 0.29                                         | 0.30                                 | 0.38                                         | 0.36                                         | 0.38                     | 0.34                                         | 0.30                                 | 0.37                                         | 0.29                                 | 0.23                                         | 0.25                                         | 0.27                                 |
| 25                               | 0.29                                         | 0.30                                 | 0.39                                         | 0.36                                         | 0.36                     | 0.34                                         | 0.31                                 | 0.37                                         | 0.29                                 | 0.24                                         | 0.26                                         | 0.26                                 |
| 26<br>27<br>28<br>29<br>30<br>31 | 0.28<br>0.28<br>0.32<br>0.34<br>0.38<br>0.32 | 0.30<br>0.30<br>0.31<br>0.30<br>0.29 | 0.36<br>0.36<br>0.35<br>0.34<br>0.33<br>0.32 | 0.35<br>0.35<br>0.35<br>0.34<br>0.39<br>0.40 | 0.36<br>0.54<br>0.48<br> | 0.33<br>0.33<br>0.32<br>0.33<br>0.40<br>0.38 | 0.33<br>0.32<br>0.30<br>0.30<br>0.29 | 0.37<br>0.36<br>0.36<br>0.35<br>0.34<br>0.36 | 0.28<br>0.27<br>0.27<br>0.28<br>0.34 | 0.25<br>0.25<br>0.23<br>0.26<br>0.35<br>0.27 | 0.25<br>0.24<br>0.24<br>0.24<br>0.24<br>0.27 | 0.25<br>0.25<br>0.23<br>0.23<br>0.25 |
| MEAN                             | 0.28                                         | 0.32                                 | 0.35                                         | 0.35                                         | 0.39                     | 0.38                                         | 0.35                                 | 0.33                                         | 0.33                                 | 0.29                                         | 0.30                                         | 0.26                                 |
| MAX                              | 0.47                                         | 0.44                                 | 0.46                                         | 0.43                                         | 0.54                     | 0.60                                         | 0.78                                 | 0.45                                         | 0.39                                 | 0.69                                         | 0.68                                         | 0.36                                 |
| MIN                              | 0.19                                         | 0.28                                 | 0.29                                         | 0.32                                         | 0.33                     | 0.32                                         | 0.29                                 | 0.29                                         | 0.27                                 | 0.23                                         | 0.24                                         | 0.22                                 |