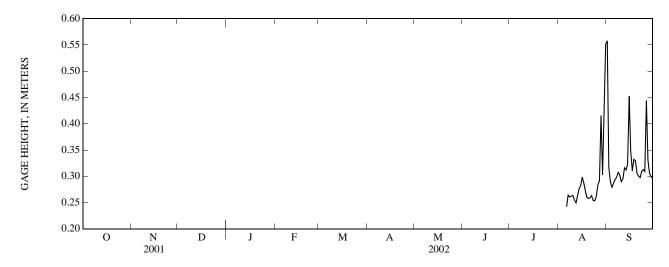

#### GAGE HEIGHT, ABOVE DATUM, METERS AUGUST TO SEPTEMBER 2002 DAILY MEAN VALUES

| DAY  | OCT | NOV | DEC | JAN | FEB | MAR | APR | MAY | JUN | JUL | AUG  | SEP  |
|------|-----|-----|-----|-----|-----|-----|-----|-----|-----|-----|------|------|
| 1    |     |     |     |     |     |     |     |     |     |     |      | 0.56 |
| 2    |     |     |     |     |     |     |     |     |     |     |      | 0.32 |
| 3    |     |     |     |     |     |     |     |     |     |     |      | 0.29 |
| 4    |     |     |     |     |     |     |     |     |     |     |      | 0.28 |
| 5    |     |     |     |     |     |     |     |     |     |     |      | 0.29 |
| 6    |     |     |     |     |     |     |     |     |     |     | 0.24 | 0.29 |
| 7    |     |     |     |     |     |     |     |     |     |     | 0.26 | 0.30 |
| 8    |     |     |     |     |     |     |     |     |     |     | 0.26 | 0.31 |
| 9    |     |     |     |     |     |     |     |     |     |     | 0.26 | 0.30 |
| 10   |     |     |     |     |     |     |     |     |     |     | 0.26 | 0.29 |
| 11   |     |     |     |     |     |     |     |     |     |     | 0.25 | 0.30 |
| 12   |     |     |     |     |     |     |     |     |     |     | 0.25 | 0.32 |
| 13   |     |     |     |     |     |     |     |     |     |     | 0.26 | 0.31 |
| 14   |     |     |     |     |     |     |     |     |     |     | 0.28 | 0.32 |
| 15   |     |     |     |     |     |     |     |     |     |     | 0.28 | 0.45 |
| 16   |     |     |     |     |     |     |     |     |     |     | 0.30 | 0.35 |
| 17   |     |     |     |     |     |     |     |     |     |     | 0.29 | 0.31 |
| 18   |     |     |     |     |     |     |     |     |     |     | 0.27 | 0.33 |
| 19   |     |     |     |     |     |     |     |     |     |     | 0.26 | 0.33 |
| 20   |     |     |     |     |     |     |     |     |     |     | 0.26 | 0.31 |
| 21   |     |     |     |     |     |     |     |     |     |     | 0.26 | 0.30 |
| 22   |     |     |     |     |     |     |     |     |     |     | 0.26 | 0.30 |
| 23   |     |     |     |     |     |     |     |     |     |     | 0.25 | 0.31 |
| 24   |     |     |     |     |     |     |     |     |     |     | 0.25 | 0.31 |
| 25   |     |     |     |     |     |     |     |     |     |     | 0.26 | 0.31 |
| 26   |     |     |     |     |     |     |     |     |     |     | 0.28 | 0.44 |
| 27   |     |     |     |     |     |     |     |     |     |     | 0.29 | 0.33 |
| 28   |     |     |     |     |     |     |     |     |     |     | 0.42 | 0.33 |
| 29   |     |     |     |     |     |     |     |     |     |     | 0.30 | 0.30 |
| 30   |     |     |     |     |     |     |     |     |     |     | 0.47 | 0.30 |
| 31   |     |     |     |     |     |     |     |     |     |     | 0.55 |      |
| MEAN |     |     |     |     |     |     |     |     |     |     |      | 0.33 |
| MAX  |     |     |     |     |     |     |     |     |     |     |      | 0.56 |
| MIN  |     |     |     |     |     |     |     |     |     |     |      | 0.36 |
|      |     |     |     |     |     |     |     |     |     |     |      |      |