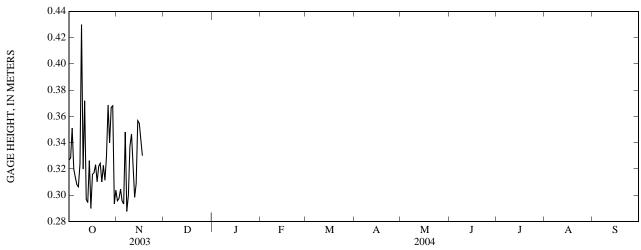

# G

| GAGE HEIGHT, ABOVE DATUM, METERS |
|----------------------------------|
| OCTOBER TO NOVEMBER 2003         |
| DAILY MEAN VALUES                |

0209517912 NORTH BUFFALO CREEK AT GREENSBORO, NC—Continued

| DAY  | OCT  | NOV  | DEC | JAN | FEB | MAR | APR | MAY | JUN | JUL | AUG | SEP |
|------|------|------|-----|-----|-----|-----|-----|-----|-----|-----|-----|-----|
| 1    | 0.33 | 0.30 |     |     |     |     |     |     |     |     |     |     |
| 2    | 0.33 | 0.30 |     |     |     |     |     |     |     |     |     |     |
| 3    | 0.35 | 0.30 |     |     |     |     |     |     |     |     |     |     |
| 4    | 0.32 | 0.30 |     |     |     |     |     |     |     |     |     |     |
| 5    | 0.31 | 0.29 |     |     |     |     |     |     |     |     |     |     |
| 6    | 0.31 | 0.35 |     |     |     |     |     |     |     |     |     |     |
| 7    | 0.31 | 0.29 |     |     |     |     |     |     |     |     |     |     |
| 8    | 0.32 | 0.30 |     |     |     |     |     |     |     |     |     |     |
| 9    | 0.43 | 0.34 |     |     |     |     |     |     |     |     |     |     |
| 10   | 0.32 | 0.35 |     |     |     |     |     |     |     |     |     |     |
| 11   | 0.37 | 0.32 |     |     |     |     |     |     |     |     |     |     |
| 12   | 0.30 | 0.30 |     |     |     |     |     |     |     |     |     |     |
| 13   | 0.29 | 0.31 |     |     |     |     |     |     |     |     |     |     |
| 14   | 0.33 | 0.36 |     |     |     |     |     |     |     |     |     |     |
| 15   | 0.29 | 0.35 |     |     |     |     |     |     |     |     |     |     |
| 16   | 0.32 | 0.34 |     |     |     |     |     |     |     |     |     |     |
| 17   | 0.32 | 0.33 |     |     |     |     |     |     |     |     |     |     |
| 18   | 0.32 |      |     |     |     |     |     |     |     |     |     |     |
| 19   | 0.31 |      |     |     |     |     |     |     |     |     |     |     |
| 20   | 0.32 |      |     |     |     |     |     |     |     |     |     |     |
| 21   | 0.32 |      |     |     |     |     |     |     |     |     |     |     |
| 22   | 0.31 |      |     |     |     |     |     |     |     |     |     |     |
| 23   | 0.32 |      |     |     |     |     |     |     |     |     |     |     |
| 24   | 0.31 |      |     |     |     |     |     |     |     |     |     |     |
| 25   | 0.33 |      |     |     |     |     |     |     |     |     |     |     |
| 26   | 0.37 |      |     |     |     |     |     |     |     |     |     |     |
| 27   | 0.34 |      |     |     |     |     |     |     |     |     |     |     |
| 28   | 0.37 |      |     |     |     |     |     |     |     |     |     |     |
| 29   | 0.37 |      |     |     |     |     |     |     |     |     |     |     |
| 30   | 0.29 |      |     |     |     |     |     |     |     |     |     |     |
| 31   | 0.30 |      |     |     |     |     |     |     |     |     |     |     |
| MEAN | 0.33 |      |     |     |     |     |     |     |     |     |     |     |
| MAX  | 0.43 |      |     |     |     |     |     |     |     |     |     |     |
| MIN  | 0.29 |      |     |     |     |     |     |     |     |     |     |     |
|      | 0.44 |      |     |     |     |     |     |     |     |     |     |     |
|      | 0.74 |      |     |     |     |     | T   | 1   | 1   | 1   |     |     |
|      | 0.42 | -    |     |     |     |     |     |     |     |     |     | 4   |