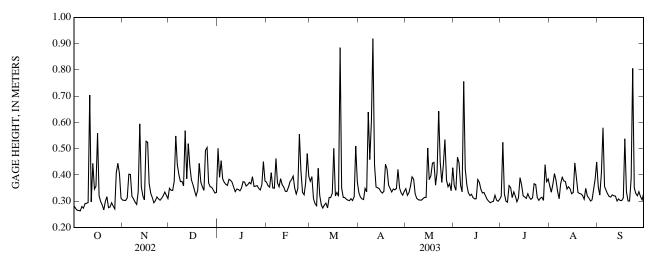

## GAGE HEIGHT, ABOVE DATUM, METERS WATER YEAR OCTOBER 2002 TO SEPTEMBER 2003 DAILY MEAN VALUES

| DAY                              | OCT                                          | NOV                                  | DEC                                          | JAN                                          | FEB                      | MAR                                          | APR                                  | MAY                                          | JUN                                  | JUL                                          | AUG                                          | SEP                                  |
|----------------------------------|----------------------------------------------|--------------------------------------|----------------------------------------------|----------------------------------------------|--------------------------|----------------------------------------------|--------------------------------------|----------------------------------------------|--------------------------------------|----------------------------------------------|----------------------------------------------|--------------------------------------|
| 1                                | 0.28                                         | 0.30                                 | 0.35                                         | 0.50                                         | 0.37                     | 0.38                                         | 0.33                                 | 0.35                                         | 0.36                                 | 0.32                                         | 0.36                                         | 0.35                                 |
| 2                                | 0.27                                         | 0.30                                 | 0.34                                         | 0.39                                         | 0.36                     | 0.39                                         | 0.32                                 | 0.32                                         | 0.34                                 | 0.52                                         | 0.33                                         | 0.32                                 |
| 3                                | 0.27                                         | 0.30                                 | 0.34                                         | 0.45                                         | 0.35                     | 0.31                                         | 0.31                                 | 0.33                                         | 0.47                                 | 0.33                                         | 0.37                                         | 0.41                                 |
| 4                                | 0.27                                         | 0.31                                 | 0.38                                         | 0.39                                         | 0.41                     | 0.29                                         | 0.31                                 | 0.36                                         | 0.45                                 | 0.30                                         | 0.41                                         | 0.58                                 |
| 5                                | 0.26                                         | 0.40                                 | 0.55                                         | 0.37                                         | 0.35                     | 0.28                                         | 0.35                                 | 0.39                                         | 0.36                                 | 0.30                                         | 0.38                                         | 0.36                                 |
| 6                                | 0.28                                         | 0.40                                 | 0.44                                         | 0.36                                         | 0.35                     | 0.43                                         | 0.34                                 | 0.38                                         | 0.34                                 | 0.36                                         | 0.34                                         | 0.34                                 |
| 7                                | 0.27                                         | 0.32                                 | 0.40                                         | 0.36                                         | 0.46                     | 0.32                                         | 0.64                                 | 0.33                                         | 0.76                                 | 0.35                                         | 0.31                                         | 0.33                                 |
| 8                                | 0.29                                         | 0.31                                 | 0.37                                         | 0.38                                         | 0.37                     | 0.29                                         | 0.46                                 | 0.31                                         | 0.42                                 | 0.31                                         | 0.37                                         | 0.32                                 |
| 9                                | 0.29                                         | 0.30                                 | 0.38                                         | 0.38                                         | 0.36                     | 0.27                                         | 0.60                                 | 0.31                                         | 0.36                                 | 0.34                                         | 0.39                                         | 0.32                                 |
| 10                               | 0.29                                         | 0.29                                 | 0.36                                         | 0.37                                         | 0.39                     | 0.29                                         | 0.92                                 | 0.30                                         | 0.33                                 | 0.32                                         | 0.38                                         | 0.32                                 |
| 11                               | 0.70                                         | 0.34                                 | 0.57                                         | 0.35                                         | 0.36                     | 0.29                                         | 0.44                                 | 0.30                                         | 0.32                                 | 0.30                                         | 0.37                                         | 0.32                                 |
| 12                               | 0.30                                         | 0.59                                 | 0.39                                         | 0.34                                         | 0.35                     | 0.27                                         | 0.35                                 | 0.31                                         | 0.33                                 | 0.31                                         | 0.35                                         | 0.32                                 |
| 13                               | 0.44                                         | 0.35                                 | 0.52                                         | 0.35                                         | 0.34                     | 0.31                                         | 0.35                                 | 0.31                                         | 0.31                                 | 0.39                                         | 0.36                                         | 0.30                                 |
| 14                               | 0.35                                         | 0.32                                 | 0.43                                         | 0.34                                         | 0.34                     | 0.31                                         | 0.35                                 | 0.31                                         | 0.31                                 | 0.36                                         | 0.35                                         | 0.31                                 |
| 15                               | 0.36                                         | 0.31                                 | 0.38                                         | 0.34                                         | 0.35                     | 0.33                                         | 0.34                                 | 0.50                                         | 0.31                                 | 0.32                                         | 0.33                                         | 0.30                                 |
| 16                               | 0.56                                         | 0.53                                 | 0.36                                         | 0.35                                         | 0.37                     | 0.50                                         | 0.33                                 | 0.38                                         | 0.38                                 | 0.32                                         | 0.33                                         | 0.30                                 |
| 17                               | 0.32                                         | 0.52                                 | 0.34                                         | 0.37                                         | 0.38                     | 0.32                                         | 0.34                                 | 0.40                                         | 0.37                                 | 0.31                                         | 0.45                                         | 0.31                                 |
| 18                               | 0.30                                         | 0.37                                 | 0.32                                         | 0.37                                         | 0.40                     | 0.33                                         | 0.44                                 | 0.44                                         | 0.35                                 | 0.33                                         | 0.39                                         | 0.54                                 |
| 19                               | 0.29                                         | 0.33                                 | 0.34                                         | 0.36                                         | 0.35                     | 0.32                                         | 0.42                                 | 0.45                                         | 0.33                                 | 0.31                                         | 0.33                                         | 0.34                                 |
| 20                               | 0.27                                         | 0.31                                 | 0.44                                         | 0.36                                         | 0.33                     | 0.88                                         | 0.36                                 | 0.36                                         | 0.33                                 | 0.31                                         | 0.33                                         | 0.30                                 |
| 21                               | 0.30                                         | 0.29                                 | 0.37                                         | 0.37                                         | 0.35                     | 0.35                                         | 0.35                                 | 0.41                                         | 0.32                                 | 0.31                                         | 0.33                                         | 0.30                                 |
| 22                               | 0.32                                         | 0.30                                 | 0.36                                         | 0.37                                         | 0.56                     | 0.32                                         | 0.34                                 | 0.64                                         | 0.31                                 | 0.37                                         | 0.32                                         | 0.39                                 |
| 23                               | 0.28                                         | 0.32                                 | 0.34                                         | 0.39                                         | 0.42                     | 0.31                                         | 0.35                                 | 0.45                                         | 0.30                                 | 0.36                                         | 0.31                                         | 0.81                                 |
| 24                               | 0.28                                         | 0.31                                 | 0.49                                         | 0.36                                         | 0.33                     | 0.31                                         | 0.34                                 | 0.37                                         | 0.29                                 | 0.31                                         | 0.35                                         | 0.35                                 |
| 25                               | 0.29                                         | 0.30                                 | 0.50                                         | 0.36                                         | 0.32                     | 0.30                                         | 0.35                                 | 0.44                                         | 0.30                                 | 0.30                                         | 0.32                                         | 0.33                                 |
| 26<br>27<br>28<br>29<br>30<br>31 | 0.28<br>0.27<br>0.41<br>0.44<br>0.40<br>0.31 | 0.31<br>0.32<br>0.33<br>0.32<br>0.31 | 0.37<br>0.36<br>0.35<br>0.34<br>0.33<br>0.33 | 0.36<br>0.35<br>0.34<br>0.36<br>0.45<br>0.38 | 0.37<br>0.48<br>0.40<br> | 0.30<br>0.31<br>0.30<br>0.32<br>0.51<br>0.37 | 0.42<br>0.35<br>0.33<br>0.32<br>0.34 | 0.53<br>0.38<br>0.35<br>0.37<br>0.34<br>0.43 | 0.30<br>0.32<br>0.30<br>0.30<br>0.31 | 0.31<br>0.32<br>0.30<br>0.44<br>0.37<br>0.39 | 0.31<br>0.30<br>0.31<br>0.34<br>0.38<br>0.45 | 0.32<br>0.34<br>0.32<br>0.31<br>0.33 |
| MEAN                             | 0.33                                         | 0.34                                 | 0.39                                         | 0.37                                         | 0.38                     | 0.35                                         | 0.39                                 | 0.38                                         | 0.35                                 | 0.34                                         | 0.35                                         | 0.36                                 |
| MAX                              | 0.70                                         | 0.59                                 | 0.57                                         | 0.50                                         | 0.56                     | 0.88                                         | 0.92                                 | 0.64                                         | 0.76                                 | 0.52                                         | 0.45                                         | 0.81                                 |
| MIN                              | 0.26                                         | 0.29                                 | 0.32                                         | 0.34                                         | 0.32                     | 0.27                                         | 0.31                                 | 0.30                                         | 0.29                                 | 0.30                                         | 0.30                                         | 0.30                                 |