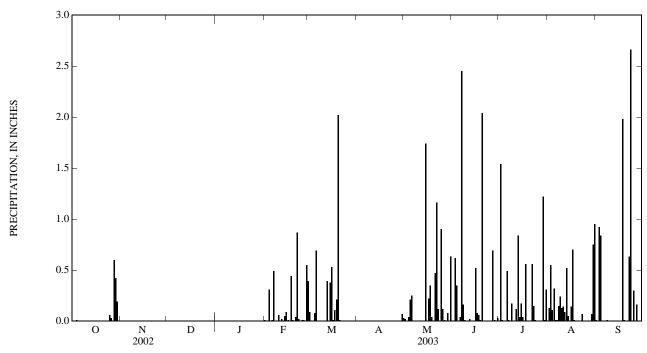

## PRECIPITATION, TOTAL, INCHES WATER YEAR OCTOBER 2002 TO SEPTEMBER 2003 DAILY SUM VALUES

| DIMET SOM TIMEES |      |     |     |      |      |      |      |      |      |      |      |      |
|------------------|------|-----|-----|------|------|------|------|------|------|------|------|------|
| DAY              | OCT  | NOV | DEC | JAN  | FEB  | MAR  | APR  | MAY  | JUN  | JUL  | AUG  | SEP  |
| 1                | 0.00 |     |     |      | 0.01 | 0.39 |      | 0.03 | 0.00 | 0.00 | 0.00 | 0.01 |
| 2                | 0.00 |     |     |      | 0.00 | 0.09 |      | 0.02 | 0.00 | 1.54 | 0.13 | 0.00 |
| 3                | 0.00 |     |     |      | 0.00 | 0.00 |      | 0.00 | 0.62 | 0.01 | 0.55 | 0.92 |
| 4                | 0.00 |     |     |      | 0.31 | 0.00 |      | 0.04 | 0.35 | 0.00 | 0.11 | 0.84 |
| 5                | 0.00 |     |     |      | 0.00 | 0.08 |      | 0.21 | 0.00 | 0.00 | 0.32 | 0.00 |
| 3                | 0.00 |     |     |      | 0.00 | 0.00 |      | 0.21 | 0.00 | 0.00 | 0.32 | 0.00 |
| 6                | 0.00 |     |     |      | 0.01 | 0.69 |      | 0.25 | 0.04 | 0.49 | 0.01 | 0.00 |
| 7                | 0.00 |     |     |      | 0.49 | 0.00 |      | 0.00 | 2.45 | 0.01 | 0.01 | 0.00 |
| 8                | 0.00 |     |     |      | 0.00 | 0.00 |      | 0.00 | 0.16 | 0.00 | 0.15 | 0.01 |
| 9                |      |     |     |      | 0.00 | 0.00 |      | 0.00 | 0.01 | 0.17 | 0.24 | 0.00 |
| 10               |      |     |     |      | 0.06 | 0.00 |      | 0.00 | 0.00 | 0.00 | 0.13 | 0.00 |
| 11               |      |     |     |      | 0.00 | 0.00 |      | 0.00 | 0.00 | 0.00 | 0.14 | 0.00 |
| 12               |      |     |     |      | 0.00 | 0.00 |      | 0.00 | 0.00 | 0.12 | 0.09 | 0.00 |
| 13               |      |     |     |      | 0.02 | 0.39 |      | 0.00 | 0.00 | 0.84 | 0.52 | 0.00 |
| 14               |      |     |     |      | 0.05 | 0.00 |      | 0.00 | 0.00 | 0.04 | 0.05 | 0.00 |
| 15               |      |     |     |      | 0.09 | 0.38 |      | 1.74 | 0.00 | 0.17 | 0.00 | 0.00 |
| 13               |      |     |     |      | 0.07 | 0.50 |      | 1./4 | 0.00 | 0.17 | 0.00 | 0.00 |
| 16               |      |     |     |      | 0.01 | 0.53 |      | 0.00 | 0.52 | 0.04 | 0.14 | 0.00 |
| 17               |      |     |     |      | 0.00 | 0.01 |      | 0.22 | 0.08 | 0.00 | 0.70 | 0.00 |
| 18               |      |     |     |      | 0.44 | 0.11 |      | 0.35 | 0.06 | 0.56 | 0.01 | 1.98 |
| 19               |      |     |     |      | 0.01 | 0.21 |      | 0.04 | 0.01 | 0.00 | 0.00 | 0.01 |
| 20               |      |     |     |      | 0.00 | 2.02 |      | 0.00 | 2.04 | 0.00 | 0.00 | 0.00 |
| 21               |      |     |     |      | 0.04 | 0.01 |      | 0.47 | 0.00 | 0.00 | 0.00 | 0.00 |
| 22               |      |     |     |      | 0.87 | 0.00 |      | 1.16 | 0.00 | 0.56 | 0.00 | 0.63 |
| 23               | 0.00 |     |     |      | 0.02 | 0.00 |      | 0.12 | 0.00 | 0.15 | 0.07 | 2.66 |
| 24               | 0.00 |     |     |      | 0.00 | 0.00 |      | 0.00 | 0.00 | 0.01 | 0.00 | 0.00 |
| 25               | 0.06 |     |     |      | 0.01 |      |      | 0.90 | 0.00 | 0.00 | 0.00 | 0.30 |
|                  |      |     |     |      |      |      |      |      |      |      |      |      |
| 26               | 0.03 |     |     |      | 0.01 |      |      | 0.12 | 0.00 | 0.00 | 0.00 | 0.00 |
| 27               | 0.00 |     |     |      | 0.00 |      | 0.00 | 0.01 | 0.69 | 0.00 | 0.00 | 0.16 |
| 28               | 0.60 |     |     |      | 0.55 |      | 0.00 | 0.00 | 0.01 | 0.00 | 0.00 | 0.00 |
| 29               | 0.42 |     |     |      |      |      | 0.00 | 0.08 | 0.00 | 1.22 | 0.07 | 0.00 |
| 30               | 0.19 |     |     |      |      |      | 0.07 | 0.00 | 0.03 | 0.01 | 0.75 | 0.00 |
| 31               |      |     |     | 0.00 |      |      |      | 0.63 |      | 0.31 | 0.95 |      |
| TOTAL            |      |     |     |      | 3.00 |      |      | 6.39 | 7.09 | 6.25 | 5.14 | 7.52 |
| MEAN             |      |     |     |      | 0.11 |      |      | 0.21 | 0.24 | 0.20 | 0.17 | 0.25 |
| MAX              |      |     |     |      | 0.87 |      |      | 1.74 | 2.45 | 1.54 | 0.95 | 2.66 |
| MIN              |      |     |     |      | 0.00 |      |      | 0.00 | 0.00 | 0.00 | 0.00 | 0.00 |
|                  |      |     |     |      |      |      |      |      |      |      |      |      |