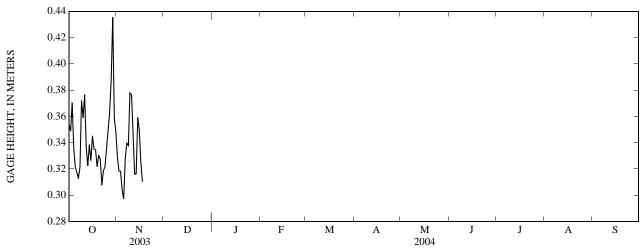

#### GAGE-HEIGHT RECORDS

PERIOD OF RECORD.--August 2002 to November 2003 (discontinued).

GAGE.--Water-stage recorder. Elevation of gage is 725 ft above NGVD of 1929, from topographic map.

EXTREMES FOR PERIOD OF RECORD.--Maximum gage height recorded, 3.55 m, September 23, 2003; minimum gage height recorded, 0.19 m, Aug. 13, 21, 22, 2002.

### GAGE HEIGHT, ABOVE DATUM, METERS OCTOBER TO NOVEMBER 2003 DAILY MEAN VALUES

| DAY                              | OCT                                          | NOV                                  | DEC          | JAN          | FEB          | MAR          | APR          | MAY          | JUN          | JUL          | AUG          | SEP          |
|----------------------------------|----------------------------------------------|--------------------------------------|--------------|--------------|--------------|--------------|--------------|--------------|--------------|--------------|--------------|--------------|
| 1<br>2<br>3<br>4<br>5            | 0.35<br>0.35<br>0.37<br>0.34<br>0.32         | 0.33<br>0.32<br>0.32<br>0.30<br>0.30 | <br><br><br> | <br><br>     |
| 6<br>7<br>8<br>9<br>10           | 0.32<br>0.31<br>0.32<br>0.37<br>0.36         | 0.33<br>0.34<br>0.34<br>0.38<br>0.38 | <br><br><br> | <br><br><br> | <br><br>     | <br><br>     | <br><br>     | <br><br><br> | <br><br><br> | <br><br>     | <br><br>     | <br><br>     |
| 11<br>12<br>13<br>14<br>15       | 0.38<br>0.34<br>0.32<br>0.34<br>0.33         | 0.35<br>0.32<br>0.32<br>0.36<br>0.35 | <br><br>     |
| 16<br>17<br>18<br>19<br>20       | 0.35<br>0.34<br>0.33<br>0.32<br>0.33         | 0.32<br>0.31<br><br>                 | <br><br><br> | <br><br>     | <br><br><br> | <br><br>     |
| 21<br>22<br>23<br>24<br>25       | 0.33<br>0.31<br>0.32<br>0.32<br>0.33         | <br><br><br>                         | <br><br><br> | <br><br>     | <br><br><br> | <br><br>     |
| 26<br>27<br>28<br>29<br>30<br>31 | 0.35<br>0.36<br>0.39<br>0.44<br>0.36<br>0.35 | <br><br><br>                         | <br><br><br> | <br><br><br> | <br><br><br> | <br><br><br> | <br><br><br> | <br><br><br> | <br><br><br> | <br><br><br> | <br><br><br> | <br><br><br> |
| MEAN<br>MAX<br>MIN               | 0.34<br>0.44<br>0.31                         | <br><br>                             | <br><br>     | <br><br>     |              | <br><br>     |
|                                  |                                              |                                      |              | ,            |              |              |              |              |              |              |              |              |