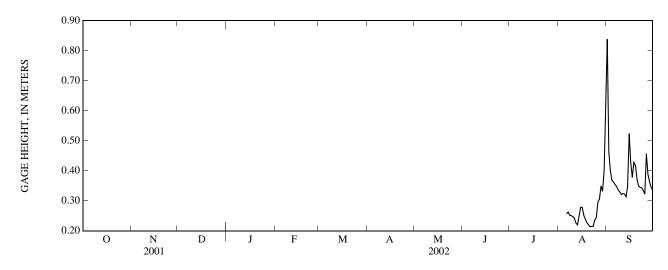

#### GAGE-HEIGHT RECORDS

PERIOD OF RECORD.--August 2002 to November 2003 (discontinued).

GAGE.--Water-stage recorder. Elevation of gage is 725 ft above NGVD of 1929, from topographic map.

EXTREMES FOR PERIOD OF RECORD.--Maximum gage height recorded, 3.55 m, September 23, 2003; minimum gage height recorded, 0.19 m, Aug. 13, 21, 22, 2002.

#### GAGE HEIGHT, ABOVE DATUM, METERS AUGUST TO SEPTEMBER 2002 DAILY MEAN VALUES

| DAY    | OCT | NOV | DEC | JAN | FEB         | MAR | APR | MAY | JUN | JUL | AUG  | SEP  |
|--------|-----|-----|-----|-----|-------------|-----|-----|-----|-----|-----|------|------|
| 1      |     |     |     |     |             |     |     |     |     |     |      | 0.84 |
| 2      |     |     |     |     |             |     |     |     |     |     |      | 0.46 |
| 3      |     |     |     |     |             |     |     |     |     |     |      | 0.40 |
| 4      |     |     |     |     |             |     |     |     |     |     |      | 0.37 |
| 5      |     |     |     |     |             |     |     |     |     |     |      | 0.36 |
|        |     |     |     |     |             |     |     |     |     |     |      |      |
| 6      |     |     |     |     |             |     |     |     |     |     | 0.26 | 0.35 |
| 7      |     |     |     |     |             |     |     |     |     |     | 0.26 | 0.35 |
| 8      |     |     |     |     |             |     |     |     |     |     | 0.25 | 0.34 |
| 9      |     |     |     |     |             |     |     |     |     |     | 0.25 | 0.33 |
| 10     |     |     |     |     |             |     |     |     |     |     | 0.25 | 0.32 |
| 11     |     |     |     |     |             |     |     |     |     |     | 0.24 | 0.32 |
| 12     |     |     |     |     |             |     |     |     |     |     | 0.24 | 0.32 |
| 13     |     |     |     |     |             |     |     |     |     |     | 0.23 | 0.32 |
| 13     |     |     |     |     |             |     |     |     |     |     | 0.22 | 0.31 |
| 15     |     |     |     |     |             |     |     |     |     |     | 0.23 | 0.53 |
| 13     |     |     |     |     |             |     |     |     |     |     | 0.28 | 0.32 |
| 16     |     |     |     |     |             |     |     |     |     |     | 0.28 | 0.43 |
| 17     |     |     |     |     |             |     |     |     |     |     | 0.25 | 0.38 |
| 18     |     |     |     |     |             |     |     |     |     |     | 0.24 | 0.43 |
| 19     |     |     |     |     |             |     |     |     |     |     | 0.23 | 0.42 |
| 20     |     |     |     |     |             |     |     |     |     |     | 0.22 | 0.37 |
|        |     |     |     |     |             |     |     |     |     |     |      |      |
| 21     |     |     |     |     |             |     |     |     |     |     | 0.21 | 0.35 |
| 22     |     |     |     |     |             |     |     |     |     |     | 0.21 | 0.34 |
| 23     |     |     |     |     |             |     |     |     |     |     | 0.22 | 0.34 |
| 24     |     |     |     |     |             |     |     |     |     |     | 0.24 | 0.33 |
| 25     |     |     |     |     |             |     |     |     |     |     | 0.24 | 0.32 |
| 26     |     |     |     |     |             |     |     |     |     |     | 0.20 | 0.46 |
| 26     |     |     |     |     |             |     |     |     |     |     | 0.30 | 0.46 |
| 27     |     |     |     |     |             |     |     |     |     |     | 0.31 | 0.39 |
| 28     |     |     |     |     |             |     |     |     |     |     | 0.35 | 0.36 |
| 29     |     |     |     |     |             |     |     |     |     |     | 0.33 | 0.34 |
| 30     |     |     |     |     |             |     |     |     |     |     | 0.40 | 0.34 |
| 31     |     |     |     |     |             |     |     |     |     |     | 0.56 |      |
| MEAN   |     |     |     |     |             |     |     |     |     |     |      | 0.38 |
| MAX    |     |     |     |     |             |     |     |     |     |     |      | 0.84 |
| MIN    |     |     |     |     |             |     |     |     |     |     |      | 0.34 |
| 141114 | ·=  |     |     |     | <del></del> | ==  |     | ==  |     | ==  |      | 0.51 |