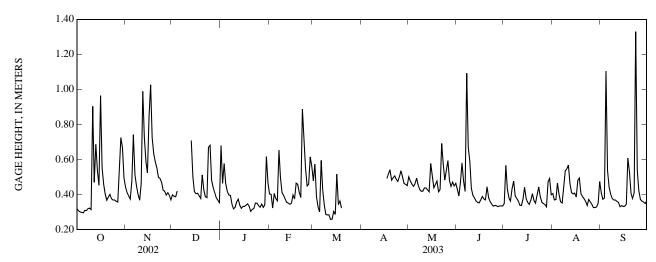

#### GAGE-HEIGHT RECORDS

PERIOD OF RECORD.--August 2002 to November 2003 (discontinued).

GAGE.--Water-stage recorder. Elevation of gage is 725 ft above NGVD of 1929, from topographic map.

EXTREMES FOR PERIOD OF RECORD.--Maximum gage height recorded, 3.55 m, September 23, 2003; minimum gage height recorded, 0.19 m, Aug. 13, 21, 22, 2002.

### GAGE HEIGHT, ABOVE DATUM, METERS WATER YEAR OCTOBER 2002 TO SEPTEMBER 2003 DAILY MEAN VALUES

| DAY                              | OCT                                          | NOV                                  | DEC                                          | JAN                                          | FEB                                  | MAR                                  | APR                                  | MAY                                          | JUN                                  | JUL                                          | AUG                                          | SEP                                  |
|----------------------------------|----------------------------------------------|--------------------------------------|----------------------------------------------|----------------------------------------------|--------------------------------------|--------------------------------------|--------------------------------------|----------------------------------------------|--------------------------------------|----------------------------------------------|----------------------------------------------|--------------------------------------|
| 1<br>2<br>3<br>4<br>5            | 0.32<br>0.31<br>0.30<br>0.30<br>0.30         | 0.44<br>0.41<br>0.39<br>0.37<br>0.47 | 0.40<br>0.39<br>0.39<br>0.42                 | 0.68<br>0.46<br>0.58<br>0.46<br>0.42         | 0.40<br>0.40<br>0.32<br>0.41<br>0.38 | 0.48<br>0.57<br>0.39<br>0.33<br>0.30 | <br><br><br>                         | 0.50<br>0.48<br>0.46<br>0.45<br>0.46         | 0.43<br>0.39<br>0.47<br>0.58<br>0.48 | 0.35<br>0.57<br>0.43<br>0.38<br>0.36         | 0.41<br>0.37<br>0.37<br>0.47<br>0.40         | 0.41<br>0.37<br>0.38<br>1.10<br>0.54 |
| 6<br>7<br>8<br>9<br>10           | 0.31<br>0.31<br>0.32<br>0.32<br>0.31         | 0.74<br>0.51<br>0.45<br>0.40<br>0.37 | <br><br>                                     | 0.40<br>0.39<br>0.34<br>0.32<br>0.33         | 0.36<br>0.65<br>0.49<br>0.41<br>0.40 | 0.59<br>0.42<br>0.34<br>0.29<br>0.28 | <br><br><br>                         | 0.49<br>0.45<br>0.43<br>0.42<br>0.42         | 0.42<br>1.09<br>0.67<br>0.59<br>0.43 | 0.43<br>0.48<br>0.39<br>0.38<br>0.36         | 0.36<br>0.35<br>0.44<br>0.54<br>0.55         | 0.44<br>0.40<br>0.38<br>0.37<br>0.37 |
| 11<br>12<br>13<br>14<br>15       | 0.90<br>0.47<br>0.69<br>0.53<br>0.45         | 0.46<br>0.99<br>0.73<br>0.59<br>0.52 | 0.71<br>0.50<br>0.42                         | 0.36<br>0.37<br>0.34<br>0.32<br>0.33         | 0.37<br>0.35<br>0.35<br>0.34<br>0.35 | 0.28<br>0.26<br>0.26<br>0.30<br>0.29 | <br><br><br>                         | 0.44<br>0.44<br>0.43<br>0.42<br>0.58         | 0.39<br>0.38<br>0.36<br>0.35<br>0.35 | 0.34<br>0.34<br>0.37<br>0.44<br>0.38         | 0.57<br>0.46<br>0.41<br>0.40<br>0.41         | 0.36<br>0.35<br>0.33<br>0.34<br>0.33 |
| 16<br>17<br>18<br>19<br>20       | 0.96<br>0.56<br>0.46<br>0.40<br>0.37         | 0.84<br>1.03<br>0.72<br>0.63<br>0.59 | 0.40<br>0.41<br>0.39<br>0.38<br>0.51         | 0.33<br>0.34<br>0.35<br>0.33<br>0.30         | 0.40<br>0.37<br>0.46<br>0.46<br>0.41 | 0.52<br>0.34<br>0.36<br>0.32         | 0.49<br>0.52<br>0.54<br>0.48         | 0.51<br>0.44<br>0.46<br>0.48<br>0.42         | 0.37<br>0.39<br>0.37<br>0.37<br>0.44 | 0.35<br>0.34<br>0.37<br>0.40<br>0.37         | 0.39<br>0.48<br>0.49<br>0.40<br>0.39         | 0.33<br>0.34<br>0.61<br>0.53<br>0.41 |
| 21<br>22<br>23<br>24<br>25       | 0.39<br>0.40<br>0.38<br>0.37<br>0.37         | 0.55<br>0.50<br>0.49<br>0.47<br>0.42 | 0.43<br>0.39<br>0.38<br>0.67<br>0.68         | 0.31<br>0.32<br>0.35<br>0.35<br>0.34         | 0.38<br>0.89<br>0.71<br>0.55<br>0.45 | <br><br><br>                         | 0.49<br>0.51<br>0.49<br>0.47<br>0.50 | 0.43<br>0.69<br>0.58<br>0.48<br>0.53         | 0.38<br>0.36<br>0.34<br>0.33<br>0.34 | 0.35<br>0.40<br>0.44<br>0.39<br>0.36         | 0.38<br>0.36<br>0.34<br>0.37<br>0.36         | 0.38<br>0.41<br>1.33<br>0.54<br>0.42 |
| 26<br>27<br>28<br>29<br>30<br>31 | 0.36<br>0.36<br>0.55<br>0.72<br>0.67<br>0.49 | 0.42<br>0.40<br>0.41<br>0.39<br>0.37 | 0.48<br>0.44<br>0.41<br>0.38<br>0.37<br>0.35 | 0.33<br>0.35<br>0.33<br>0.34<br>0.62<br>0.46 | 0.46<br>0.61<br>0.56<br>             | <br><br><br>                         | 0.54<br>0.50<br>0.46<br>0.46<br>0.45 | 0.59<br>0.48<br>0.45<br>0.47<br>0.45<br>0.46 | 0.34<br>0.33<br>0.33<br>0.34<br>0.33 | 0.35<br>0.34<br>0.33<br>0.47<br>0.49<br>0.40 | 0.34<br>0.33<br>0.33<br>0.33<br>0.35<br>0.47 | 0.37<br>0.36<br>0.36<br>0.35<br>0.36 |
| MEAN<br>MAX<br>MIN               | 0.45<br>0.96<br>0.30                         | 0.54<br>1.03<br>0.37                 | <br>                                         | 0.38<br>0.68<br>0.30                         | 0.45<br>0.89<br>0.32                 | <br>                                 | <br>                                 | 0.48<br>0.69<br>0.42                         | 0.42<br>1.09<br>0.33                 | 0.39<br>0.57<br>0.33                         | 0.41<br>0.57<br>0.33                         | 0.45<br>1.33<br>0.33                 |