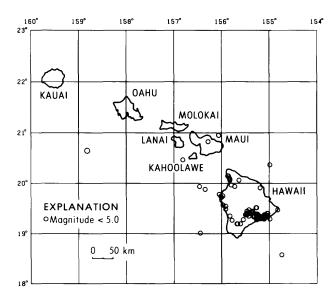

# Earthquakes in the United States, October-December 1979

By C. W. Stover, J. H. Minsch, B. G. Reagor, and P. K. Smith

# INTRODUCTION

The earthquake information in this publication supplements that published in the NEIS (National Earthquake Information Service) publications, ("Preliminary Determination of Epicenters") and "Preliminary Determination of Epicenters Monthly Listing," by providing detailed felt and intensity data, for U.S. earthquakes. The purpose of this circular is to provide a complete listing of macro-seismic effects earthquakes, which can be used in risk studies, nuclear plant power site evaluations, seismicity studies, and to answer inquiries by the public.

This publication contains two major sections. The first part (table 1), which is mainly concerned with data obtained by seismographs, is a tabular listing of earthquakes in chronological order by State, consisting of the following basic information: date, origin hypocenter, magnitude, maximum intensity, and computational source of the hypocenter. The second section, which concerns intensity information, consists of two maps, four photographs, and table 2. This section also contains information on events which were felt but were not listed in the PDE because there was not enough instrumental data to obtain a solution. The list of earthquakes in table 1 was compiled from those located in the United States or nearby offshore areas that were published in the PDE; from aftershock studies carried out by the U.S. Geological Survey and other organizations; from hypocenters in California above magnitude 3.0 supplied by the California Institute of Technology, Pasadena, the University of California, Berkeley, and other offices of the U.S. Geological Survey; from hypocenters in Hawaii supplied by the Hawaiian Volcano Observa- observation.