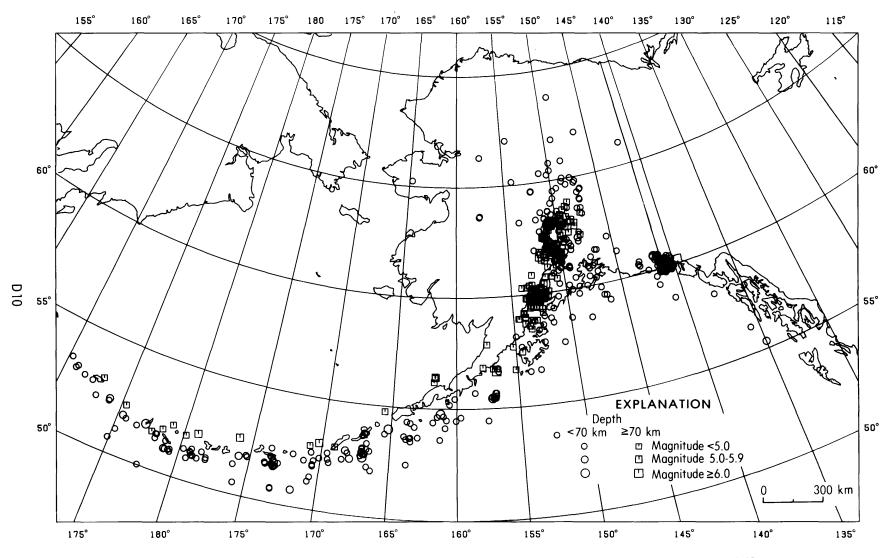

# Earthquakes in the United States, October-December 1979

By C. W. Stover, J. H. Minsch, B. G. Reagor, and P. K. Smith

# INTRODUCTION

The earthquake information in this publication supplements that published in the NEIS (National Earthquake Information Service) publications, ("Preliminary Determination of Epicenters") and "Preliminary Determination of Epicenters Monthly Listing," by providing detailed felt and intensity data, for U.S. earthquakes. The purpose of this circular is to provide a complete listing of macro-seismic effects earthquakes, which can be used in risk studies, nuclear plant power site evaluations, seismicity studies, and to answer inquiries by the public.

This publication contains two major sections. The first part (table 1), which is mainly concerned with data obtained by seismographs, is a tabular listing of earthquakes in chronological order by State, consisting of the following basic information: date, origin hypocenter, magnitude, maximum intensity, and computational source of the hypocenter. The second section, which concerns intensity information, consists of two maps, four photographs, and table 2. This section also contains information on events which were felt but were not listed in the PDE because there was not enough instrumental data to obtain a solution. The list of earthquakes in table 1 was compiled from those located in the United States or nearby offshore areas that were published in the PDE; from aftershock studies carried out by the U.S. Geological Survey and other organizations; from hypocenters in California above magnitude 3.0 supplied by the California Institute of Technology, Pasadena, the University of California, Berkeley, and other offices of the U.S. Geological Survey; from hypocenters in Hawaii supplied by the Hawaiian Volcano Observa- observation.