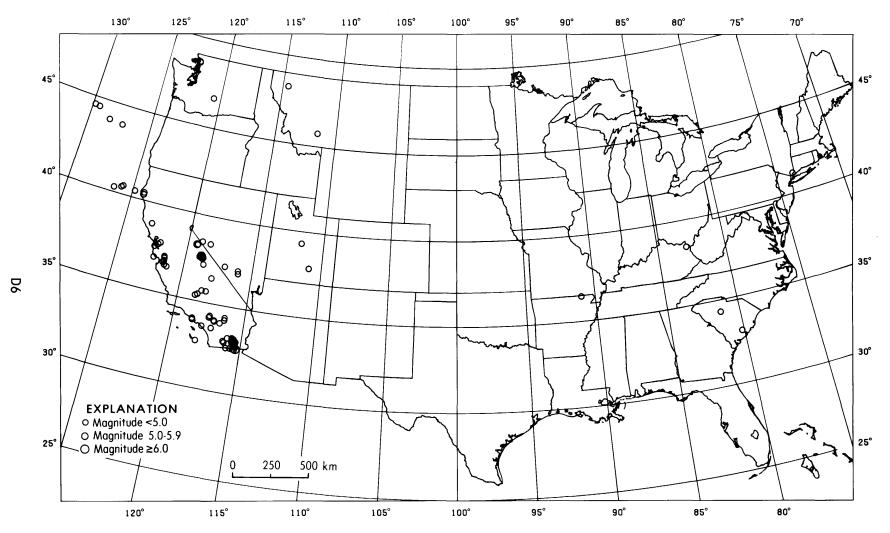

# **CONTENTS**

| Discuss<br>Modifie<br>Acknow | sion<br>ed Me<br>ledgi | on  of tables ercalli Intensity Scale of 1931 ments cited                                                                      |            |
|------------------------------|------------------------|--------------------------------------------------------------------------------------------------------------------------------|------------|
|                              |                        |                                                                                                                                |            |
|                              |                        | ILLUSTRATIONS                                                                                                                  |            |
|                              |                        |                                                                                                                                |            |
| FIGURE                       | 1                      |                                                                                                                                | Page<br>D2 |
| LIGORE                       |                        | "Earthquake Report" form                                                                                                       | 4          |
|                              |                        | Map showing standard time zones of Alaska and Hawaii                                                                           | 5          |
|                              |                        | Map of earthquake epicenters in the conterminous United States for                                                             |            |
|                              |                        | October-December 1979                                                                                                          | 6          |
|                              |                        | Map of earthquake epicenters in Alaska for October-December 1979                                                               | 7<br>8     |
|                              |                        | Map of earthquake epicenters in Hawaii for October-December 1979 Map summarizing the earthquake epicenters in the conterminous | Ö          |
|                              | ′•                     | United States for January-December 1979                                                                                        | 9          |
|                              | 8.                     | Map summarizing the earthquake epicenters in Alaska for January-                                                               | _          |
|                              |                        | December 1979                                                                                                                  | 10         |
|                              | 9.                     | Map summarizing the earthquake epicenters in Hawaii for January-                                                               |            |
|                              | 1 0                    | December 1979                                                                                                                  | 11         |
|                              | 10.                    | 15 October 1979                                                                                                                | 23         |
|                              | 11.                    | Photograph of damage to the front of the Imperial County Services                                                              |            |
|                              |                        | Building in Imperial, Calif                                                                                                    | 24         |
|                              | 12.                    | Photograph of damage to the east side of the Imperial County                                                                   | 0.6        |
|                              | 13                     | Services Building in Imperial, Calif                                                                                           | 26         |
|                              | 13.                    | Calif                                                                                                                          | 28         |
|                              | 14.                    | Photograph of damage to the Deluxe Cleaners building in El Centro,                                                             |            |
|                              |                        | Calif                                                                                                                          | 30         |
|                              | 15.                    | Isoseismal map for the southern California earthquake of                                                                       | 2.2        |
|                              |                        | 17 October 1979                                                                                                                | 33         |