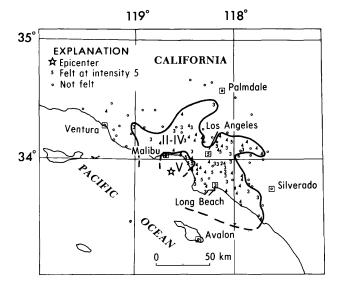

The NEIS uses the postal questionnaire as the primary source of macroseismic data to carry out an intensity survey; however, on-site field investigations are made following earthquakes that do significant damage. The "Earthquake Report" forms are mailed to postmasters within the area affected by the The completed forms are earthquake. returned to the NEIS, where they are evaluated and intensity values assigned to individual locations. the case of large or significant earthquakes, the intensity observations are plotted and isoseismal maps prepared. It should be pointed out that the isoseismals represent a general intensity level and that they do not necessarily agree with every individual