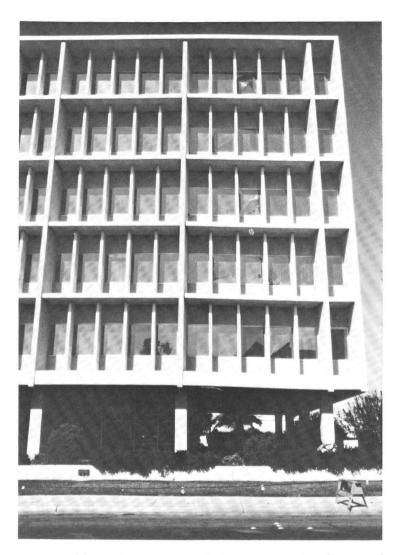

This publication contains two major sections. The first part (table 1), which is mainly concerned with data obtained by seismographs, is a tabular listing of earthquakes in chronological order by State, consisting of the following basic information: date, origin hypocenter, magnitude, maximum intensity, and computational source of the hypocenter. The second section, which concerns intensity information, consists of two maps, four photographs, and table 2. This section also contains information on events which were felt but were not listed in the PDE because there was not enough instrumental data to obtain a solution. The list of earthquakes in table 1 was compiled from those located in the United States or nearby offshore areas that were published in the PDE; from aftershock studies carried out by the U.S. Geological Survey and other organizations; from hypocenters in California above magnitude 3.0 supplied by the California Institute of Technology, Pasadena, the University of California, Berkeley, and other offices of the U.S. Geological Survey; from hypocenters in Hawaii supplied by the Hawaiian Volcano Observa- observation.