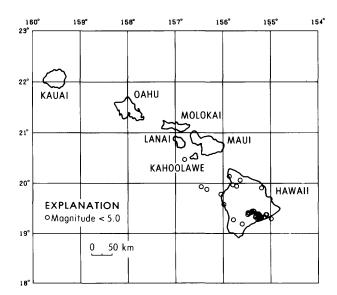

# Earthquakes in the United States, October-December 1979

By C. W. Stover, J. H. Minsch, B. G. Reagor, and P. K. Smith

# INTRODUCTION

The earthquake information in this publication supplements that published in the NEIS (National Earthquake Information Service) publications, ("Preliminary Determination of Epicenters") and "Preliminary Determination of Epicenters Monthly Listing," by providing detailed felt and intensity data, for U.S. earthquakes. The purpose of this circular is to provide a complete listing of macro-seismic effects earthquakes, which can be used in risk studies, nuclear plant power site evaluations, seismicity studies, and to answer inquiries by the public.

This publication contains two major sections. The first part (table 1), which is mainly concerned with data obtained by seismographs, is a tabular listing of earthquakes in chronological order by State, consisting of the following basic information: date, origin hypocenter, magnitude, maximum intensity, and computational source of the hypocenter. The second section, which concerns intensity information, consists of two maps, four photographs, and table 2. This section also contains information on events which were felt but were not listed in the PDE because there was not enough instrumental data to obtain a solution. The list of earthquakes in table 1 was compiled from those located in the United States or nearby offshore areas that were published in the PDE; from aftershock studies carried out by the U.S. Geological Survey and other organizations; from hypocenters in California above magnitude 3.0 supplied by the California Institute of Technology, Pasadena, the University of California, Berkeley, and other offices of the U.S. Geological Survey; from hypocenters in Hawaii supplied by the Hawaiian Volcano Observa- observation.