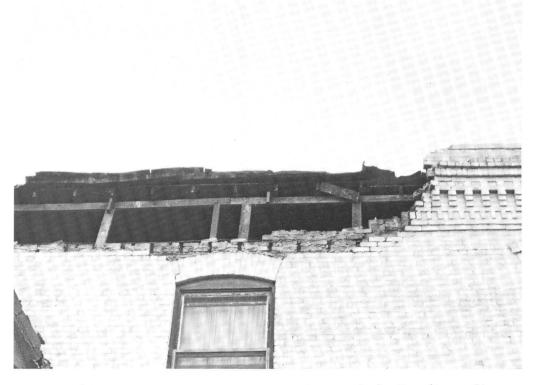

This publication contains two major sections. The first part (table 1), which is mainly concerned with data obtained by seismographs, is a tabular listing of earthquakes in chronological order by State, consisting of the following basic information: date, origin hypocenter, magnitude, maximum intensity, and computational source of the hypocenter. The second section, which concerns intensity information, consists of two maps, four photographs, and table 2. This section also contains information on events which were felt but were not listed in the PDE because there was not enough instrumental data to obtain a solution. The list of earthquakes in table 1 was compiled from those located in the United States or nearby offshore areas that were published in the PDE; from aftershock studies carried out by the U.S. Geological Survey and other organizations; from hypocenters in California above magnitude 3.0 supplied by the California Institute of Technology, Pasadena, the University of California, Berkeley, and other offices of the U.S. Geological Survey; from hypocenters in Hawaii supplied by the Hawaiian Volcano Observa- observation.