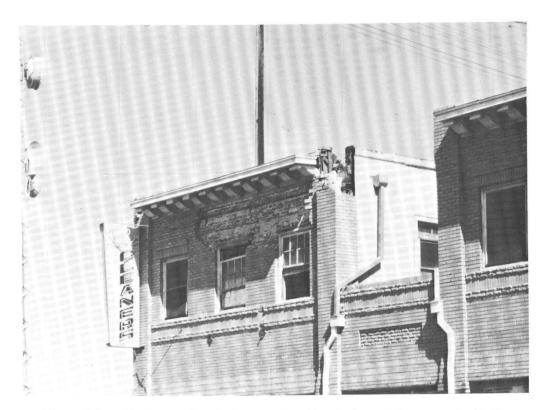

This publication contains two major sections. The first part (table 1), which is mainly concerned with data obtained by seismographs, is a tabular listing of earthquakes in chronological order by State, consisting of the following basic information: date, origin hypocenter, magnitude, maximum intensity, and computational source of the hypocenter. The second section, which concerns intensity information, consists of two maps, four photographs, and table 2. This section also contains information on events which were felt but were not listed in the PDE because there was not enough instrumental data to obtain a solution. The list of earthquakes in table 1 was compiled from those located in the United States or nearby offshore areas that were published in the PDE; from aftershock studies carried out by the U.S. Geological Survey and other organizations; from hypocenters in California above magnitude 3.0 supplied by the California Institute of Technology, Pasadena, the University of California, Berkeley, and other offices of the U.S. Geological Survey; from hypocenters in Hawaii supplied by the Hawaiian Volcano Observa- observation.