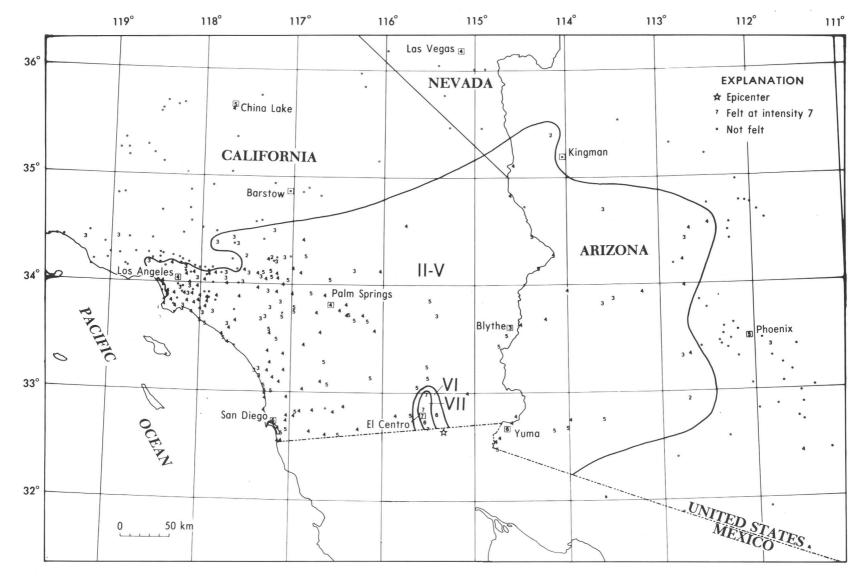

This publication contains two major sections. The first part (table 1), which is mainly concerned with data obtained by seismographs, is a tabular listing of earthquakes in chronological order by State, consisting of the following basic information: date, origin hypocenter, magnitude, maximum intensity, and computational source of the hypocenter. The second section, which concerns intensity information, consists of two maps, four photographs, and table 2. This section also contains information on events which were felt but were not listed in the PDE because there was not enough instrumental data to obtain a solution. The list of earthquakes in table 1 was compiled from those located in the United States or nearby offshore areas that were published in the PDE; from aftershock studies carried out by the U.S. Geological Survey and other organizations; from hypocenters in California above magnitude 3.0 supplied by the California Institute of Technology, Pasadena, the University of California, Berkeley, and other offices of the U.S. Geological Survey; from hypocenters in Hawaii supplied by the Hawaiian Volcano Observa- observation.