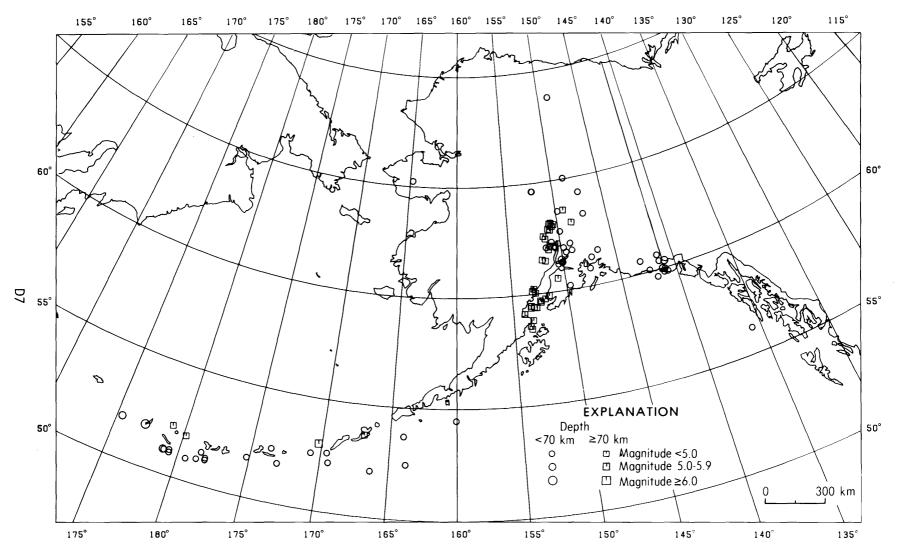

# **CONTENTS**

| Discuss<br>Modifie<br>Acknow | sion<br>ed Me<br>ledgi | on  of tables ercalli Intensity Scale of 1931 ments cited                                                                      |            |
|------------------------------|------------------------|--------------------------------------------------------------------------------------------------------------------------------|------------|
|                              |                        |                                                                                                                                |            |
|                              |                        | ILLUSTRATIONS                                                                                                                  |            |
|                              |                        |                                                                                                                                |            |
| FIGURE                       | 1                      |                                                                                                                                | Page<br>D2 |
| LIGORE                       |                        | "Earthquake Report" form                                                                                                       | 4          |
|                              |                        | Map showing standard time zones of Alaska and Hawaii                                                                           | 5          |
|                              |                        | Map of earthquake epicenters in the conterminous United States for                                                             |            |
|                              |                        | October-December 1979                                                                                                          | 6          |
|                              |                        | Map of earthquake epicenters in Alaska for October-December 1979                                                               | 7<br>8     |
|                              |                        | Map of earthquake epicenters in Hawaii for October-December 1979 Map summarizing the earthquake epicenters in the conterminous | Ö          |
|                              | ′•                     | United States for January-December 1979                                                                                        | 9          |
|                              | 8.                     | Map summarizing the earthquake epicenters in Alaska for January-                                                               | _          |
|                              |                        | December 1979                                                                                                                  | 10         |
|                              | 9.                     | Map summarizing the earthquake epicenters in Hawaii for January-                                                               |            |
|                              | 1 0                    | December 1979                                                                                                                  | 11         |
|                              | 10.                    | 15 October 1979                                                                                                                | 23         |
|                              | 11.                    | Photograph of damage to the front of the Imperial County Services                                                              |            |
|                              |                        | Building in Imperial, Calif                                                                                                    | 24         |
|                              | 12.                    | Photograph of damage to the east side of the Imperial County                                                                   | 0.6        |
|                              | 13                     | Services Building in Imperial, Calif                                                                                           | 26         |
|                              | 13.                    | Calif                                                                                                                          | 28         |
|                              | 14.                    | Photograph of damage to the Deluxe Cleaners building in El Centro,                                                             |            |
|                              |                        | Calif                                                                                                                          | 30         |
|                              | 15.                    | Isoseismal map for the southern California earthquake of                                                                       | 2.2        |
|                              |                        | 17 October 1979                                                                                                                | 33         |