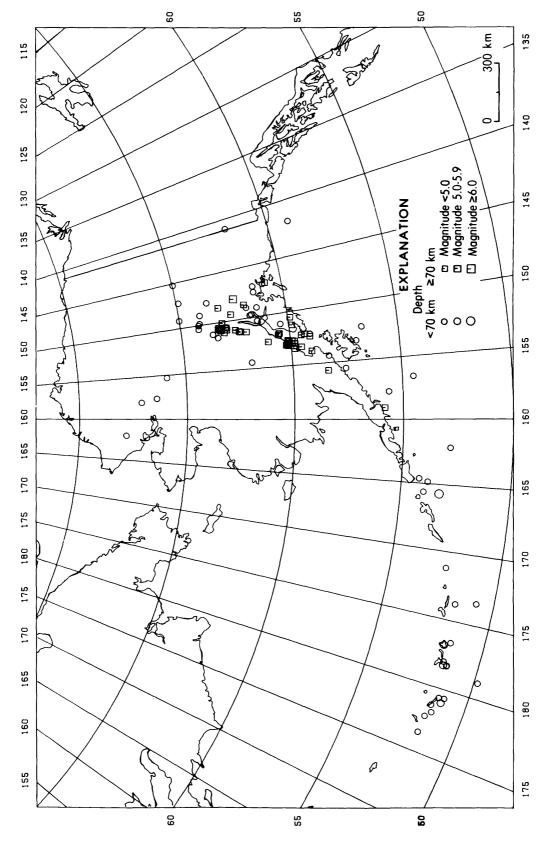

magnitudes are normally correlated with ML or mbLg so that resulting magnitudes are compatible. Thus the formulas vary for different geographic regions and seismograph systems.

All of the intensity values (indicated by Roman numerals) listed in this summary were determined, using the Modified Mercalli Intensity Scale of 1931 (Wood and Neumann, 1931) shown below, from the evaluation of "Earthquake Report" forms; from field reports by U.S. Geological Survey personnel, engineering firms, or universities; and from detailed macroseismic data communicated to the USGS by people in the area affected by the earthquake. All earthquake reports received that contain minimal or sketchy



FIGURE 4.--Earthquake epicenters in the conterminous United States for January-March 1982, plotted from table 1.



FIGURE 5.--Earthquake epicenters in Alaska for January-March 1982, plotted from table 1.



FIGURE 6.--Earthquake epicenters in Hawaii for January-March 1982, plotted from table 1.

information are listed only as "FELT." This does not imply that the earthquake was felt at a low intensity level, but indicates that the available data is not sufficient for assigning a valid intensity value. These reports are filed in the offices of the NEIS or in government archives and are available for detailed study.

#### MODIFIED MERCALLI INTENSITY SCALE OF 1931

Adapted from Sieberg's Mercalli-Cancani scale, modified and condensed.

- I. Not felt or, except rarely under especially favorable circumstances. Under certain conditions, at and outside the boundary of the area in which a great shock is felt: