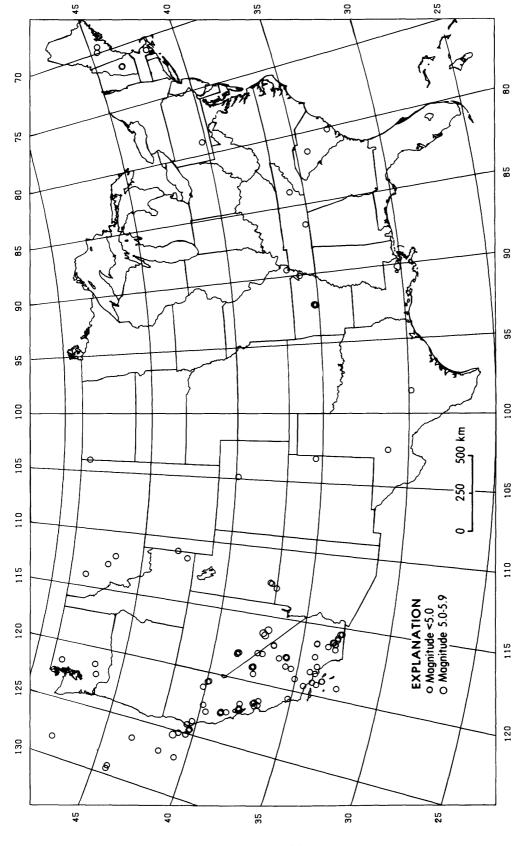

Pn or Pg-wave arrival time and the time the final coda amplitude decreases to the background-noise amplitude. These magnitudes are normally correlated with ML or mbLg so that resulting magnitudes are compatible. Thus the formulas vary for different geographic regions and seismograph systems.

All of the intensity values (indicated by Roman numerals) listed in this summary were determined, using the Modified Mercalli Intensity Scale of 1931 (Wood and Neumann, 1931) shown below, from the evaluation of "Earthquake Report" forms; from field reports by U.S. Geological Survey personnel, engineering firms, or universities; and from detailed macroseismic data communicated to the USGS by people in the area affected by the earthquake. All earthquake reports received that contain minimal or sketchy



FIGURE 4.--Earthquake epicenters in the conterminous United States for January-March 1982, plotted from table 1.



FIGURE 5.--Earthquake epicenters in Alaska for January-March 1982, plotted from table 1.



FIGURE 6.--Earthquake epicenters in Hawaii for January-March 1982, plotted from table 1.

information are listed only as "FELT." This does not imply that the earthquake was felt at a low intensity level, but indicates that the available data is not sufficient for assigning a valid intensity value. These reports are filed in the offices of the NEIS or in government archives and are available for detailed study.

#### MODIFIED MERCALLI INTENSITY SCALE OF 1931

Adapted from Sieberg's Mercalli-Cancani scale, modified and condensed.

- I. Not felt or, except rarely under especially favora