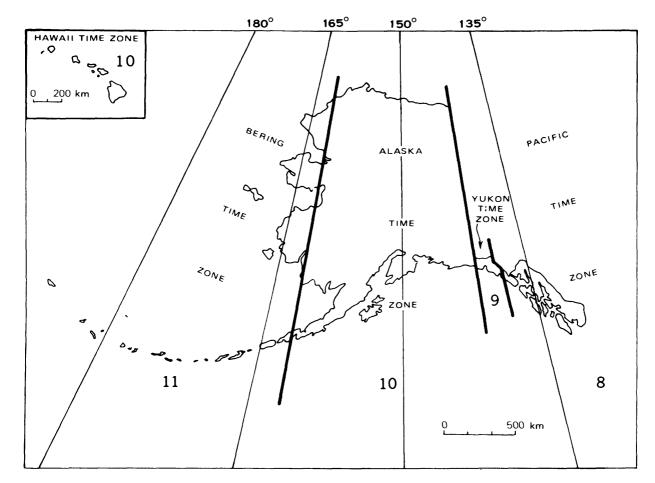

#### **DISCUSSION OF TABLES**

The parameters for the earthquakes in table 1 and table 2 include the date, origin time, hypocenter (epicenter and focal depth), magnitude, intensity, and source of the computed solution. The origin time and date are listed in Universal Coordinated Time (UTC) and local standard time based on the time-zone maps in figures 2 and 3. The epicenters, which were taken from those published in the PDE, or from other sources as noted, are listed here to two