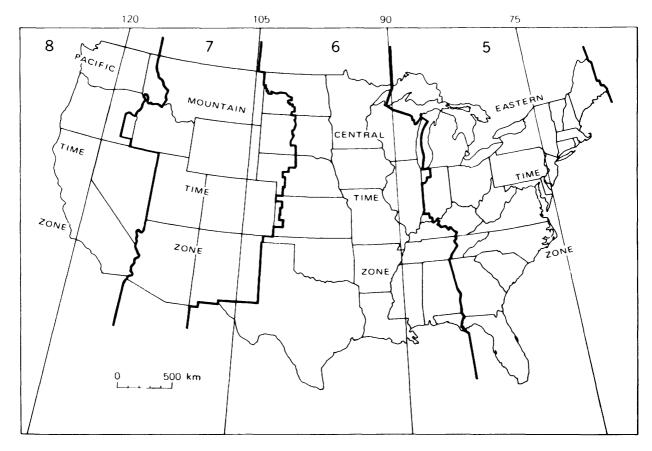

#### **DISCUSSION OF TABLES**

The parameters for the earthquakes in table 1 and table 2 include the date, origin time, hypocenter (epicenter and focal depth), magnitude, intensity, and source of the computed solution. The origin time and date are listed in Universal Coordinated Time (UTC) and local standard time based on the time-zone maps in figures 2 and 3. The epicenters, which were taken from those published in the PDE, or from other sources as noted, are listed here to two