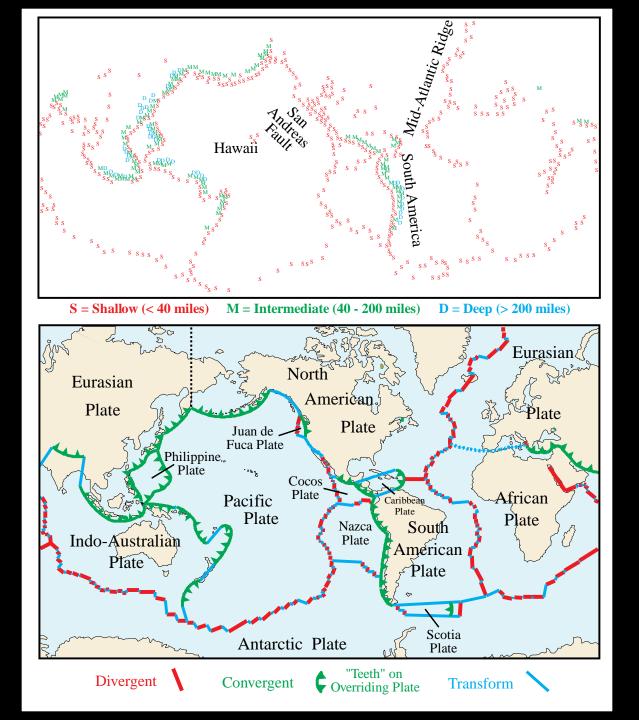

# **Earthquake Mapping**

U.S. Department of the Interior U.S. Geological Survey