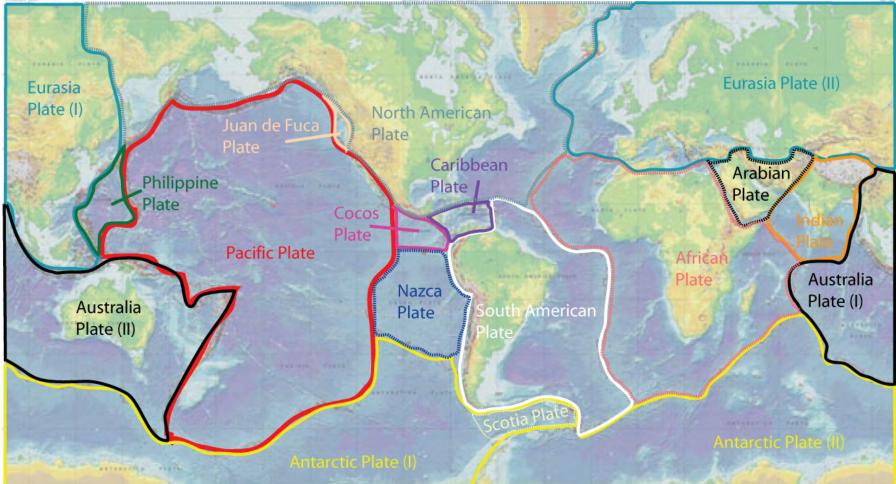

## **Plate Tectonics Mapping**

U.S. Department of the Interior U.S. Geological Survey









A DOWNER WHEN



| 1-1-1-1  | -     | Saul | 1    | 100  |
|----------|-------|------|------|------|
| Martin . |       | 10-  | -5.1 | 0-11 |
| 100      | 123   | C.   |      | 2.4  |
| 1.1.1    |       | 1    | -    | -    |
|          | 1.000 |      | -    |      |
| -        |       |      |      |      |

| tional division. And the second second state of the second second