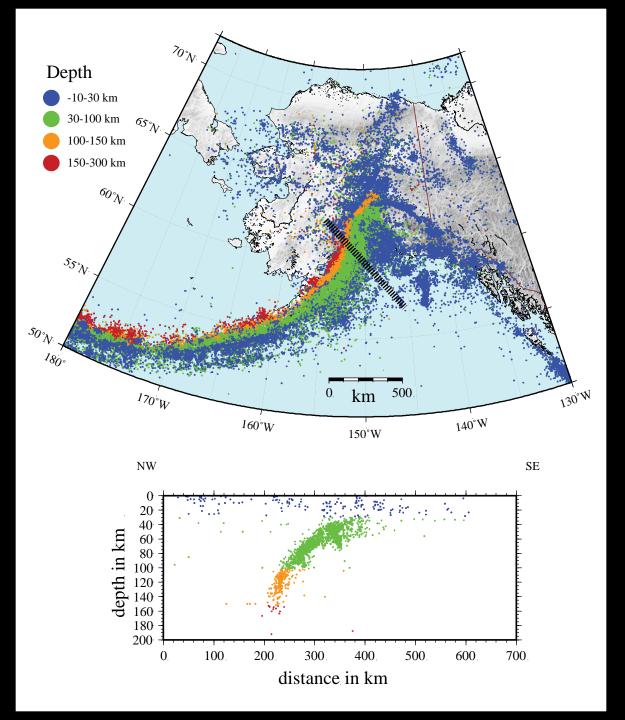

# **Earthquake Mapping**

U.S. Department of the Interior U.S. Geological Survey