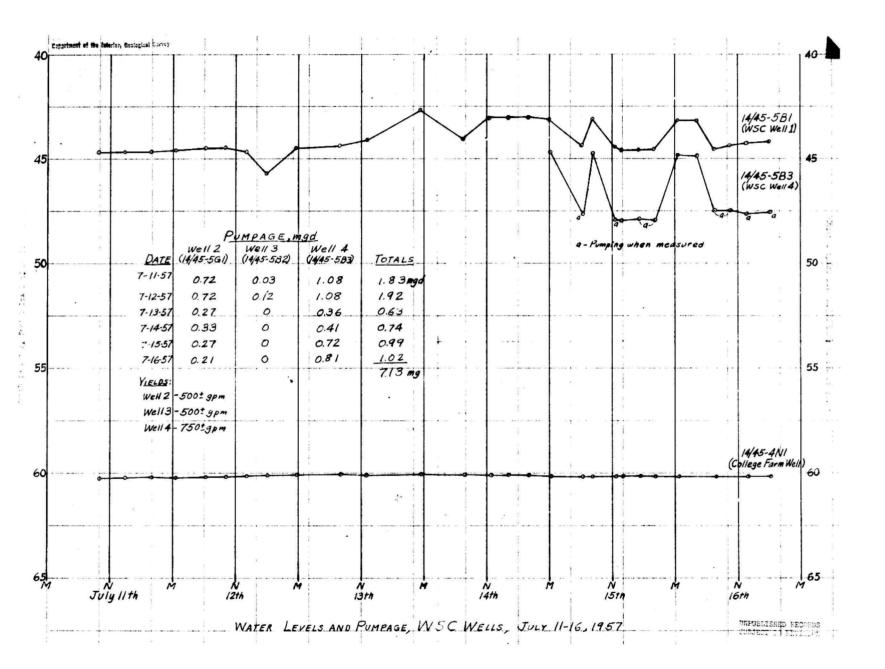

### Details of Pumping Test, Well 15/45-32N2

Prior to the pumping test, city well 4 had been idle 63 hours and city well 2 had been idle 60 hours. Throughout the period of measurements the College wells and the other city wells were pumped intermittently. The daily withdrawal from College wells and the pumping times of the city wells are shown on the hydrographs attached.

On July 15, at 11:05 a. m. the pumping test on well 4 (-32N2) was started. At 11:06, the nump was stooped briefly to reconnect powerfactor instruments to the pump motor, and pumping was resumed at 11:08. Except for another 2-minute shutdown (12:07 to 12:09 p.m.) that same day to disconnect those instruments, pumping proceeded continuously and at a nearly constant rate until 11:40 a.m. on July 16. The total pumping time was 24 hours 31 minutes. Throughout the period of pumping, and until the evening of July 16, measurements of water level were continued in all the wells listed in the foregoing table. Also during the pumping of well 4, periodic measurements of the discharge of that well were made using a 6-inch orifice and manometer tube provided and installed by the pump company. Except for city well 3, hydrographs for all the wells were plotted from the attached tabulation of water-level measurements.

The pumping of well 4 (-32N2) produced a drawdown in the outer casing (-32N3) of as much as 0.4 foot, and a drawdown of about 1/2 to 3/4 foot in city well 5. Conversely, the pumping of well 2 on July 11 and 12 apparently produced a drawdown of about 1/4 foot in inner well 4 (-32N2) and about 1/2 foot in outer well 4 (-32N3). No attempt has been made to evaluate the effects of the , mping of well 4 upon water levels in the other city wells or in the college wells. Such an evaluation appears impossible because of a lack of adequate data on pumping times for each well and the impossibility of obtaining water-level data of sufficient accuracy from some of the wells.