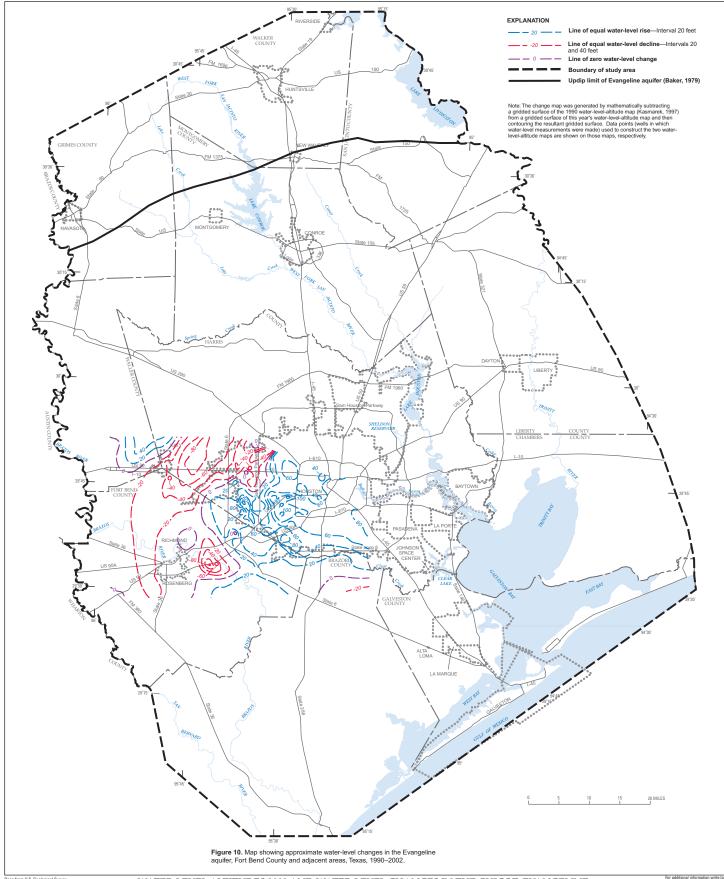

## IN COOPERATION WITH THE HARRIS-GALVESTON COASTAL SUBSIDENCE DISTRICT, CITY OF HOUSTON, AND FORT BEND SUBSIDENCE DISTRICT

Approximate water-level changes, Evangeline aquifer, 1990–2002—SHEET 10 OF 15 Copin, LS, and Lanning-Rush, Jennifer, 2002, Water-level altitudes 2002 and water-level changes in the Chicot, Evangeline, and Jasper augulers and compaction 1973–2001 in the Chicot and Evangeline aquifers, Hoston-Galveston reigion, Texas