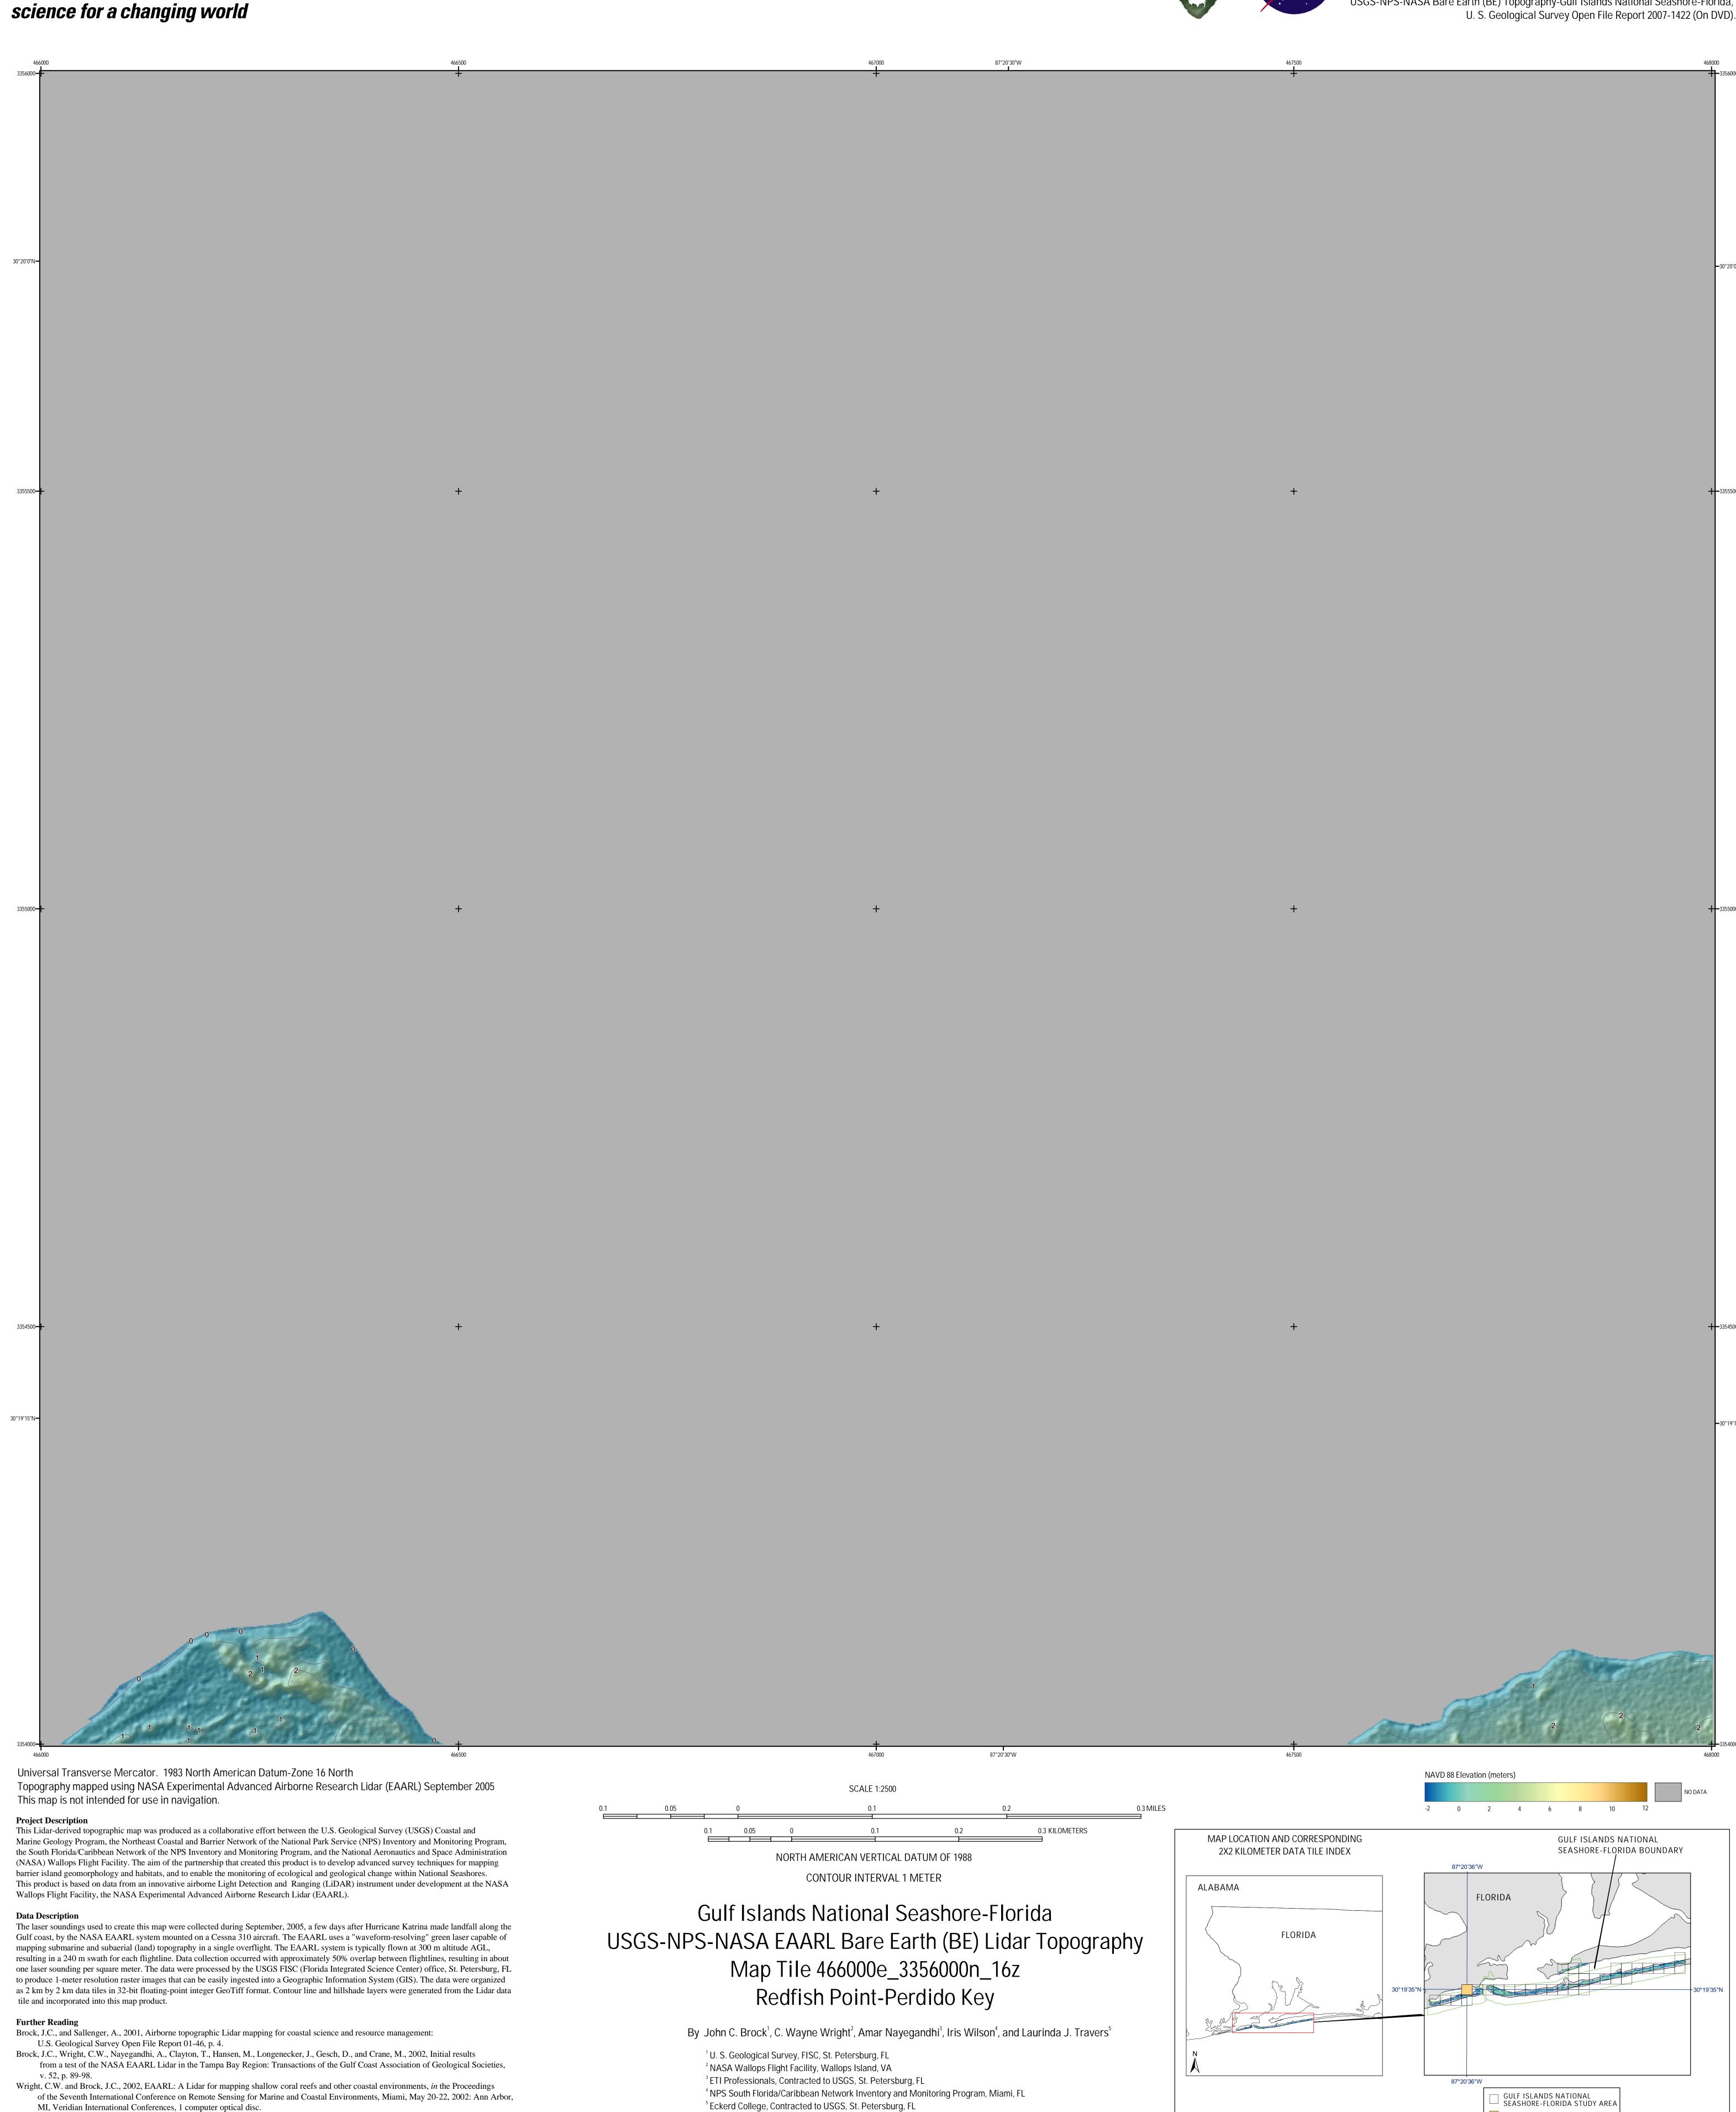

## Prepared in cooperation with the NATIONAL PARK SERVICE (NPS) AND THE NATIONAL AERONAUTICS AND SPACE ADMINISTRATION (NASA)

NATIONAL PARK SERVICE

TILE 18 of 33 (BE)

Brock, J.C., Wright, C.W., Nayegandhi, A., Wilson, I., and Travers, L.J., 2007, USGS-NPS-NASA Bare Earth (BE) Topography-Gulf Islands National Seashore-Florida,

AREA OF THIS MAP TILE

OPEN FILE REPORT 2007-1422

2007