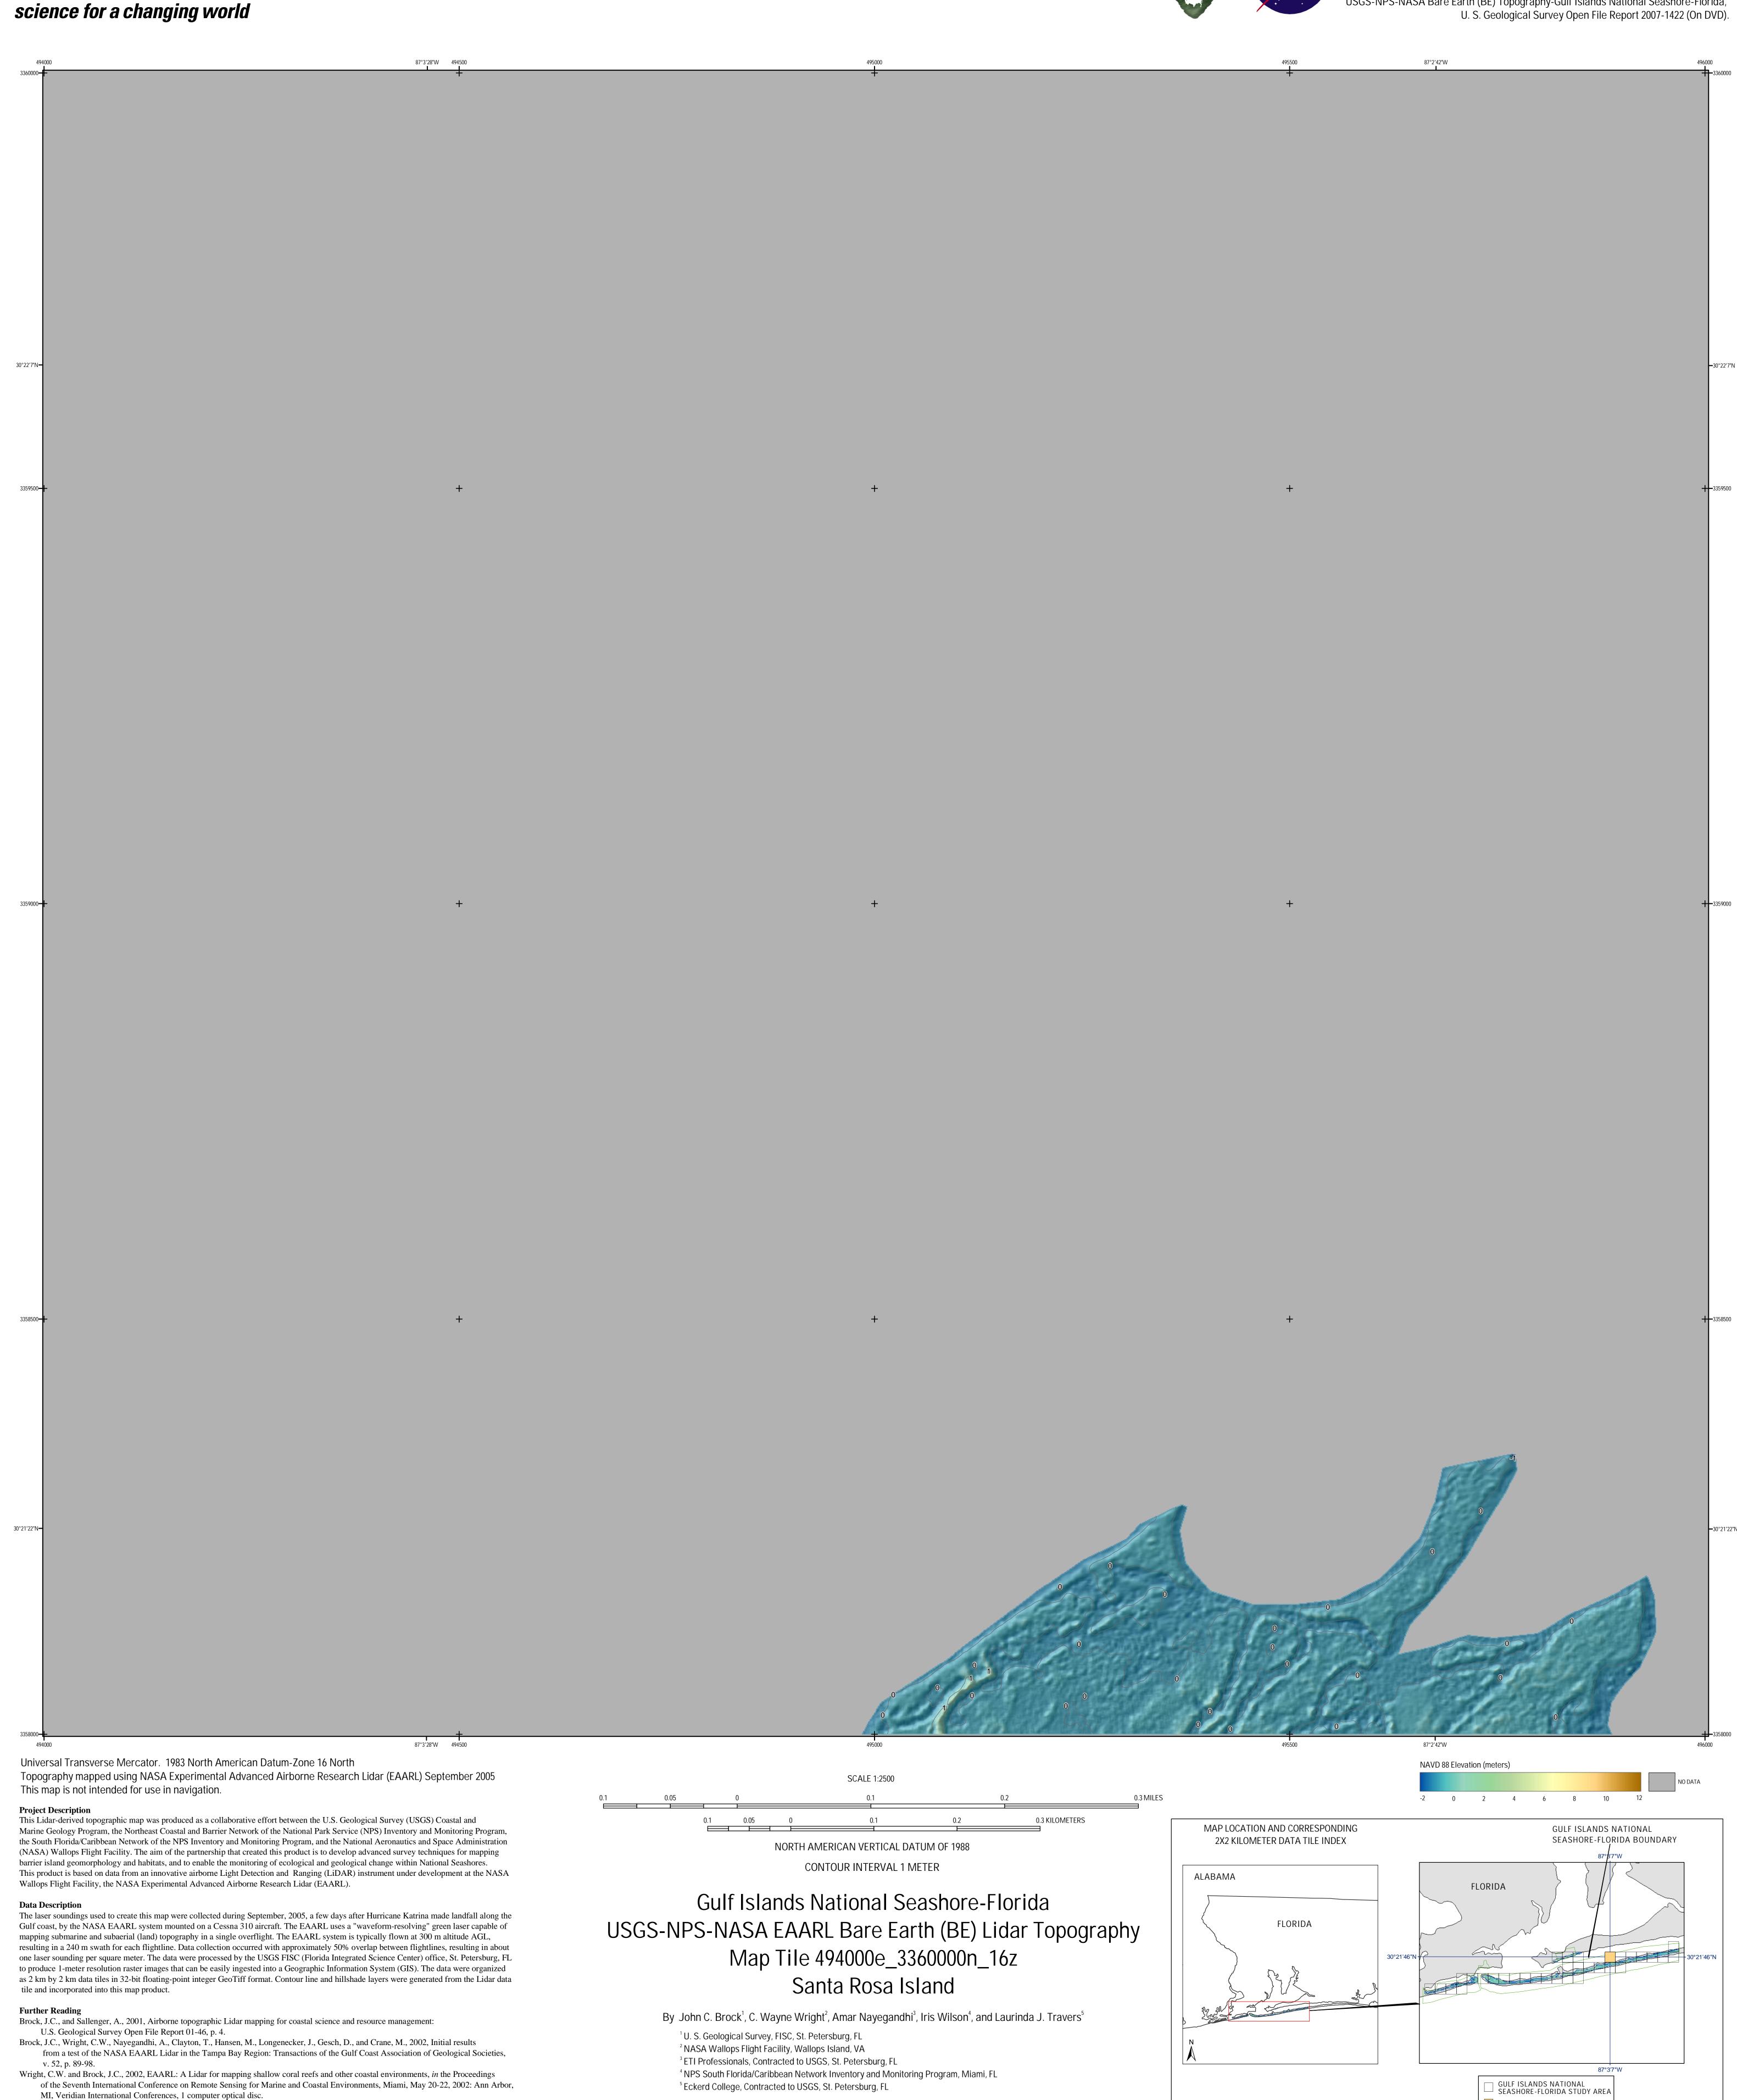

## Prepared in cooperation with the NATIONAL PARK SERVICE (NPS) AND THE NATIONAL AERONAUTICS AND SPACE ADMINISTRATION (NASA)

NATIONAL PARK SERVICE

TILE 5 of 33 (BE)

Brock, J.C., Wright, C.W., Nayegandhi, A., Wilson, I., and Travers, L.J., 2007, USGS-NPS-NASA Bare Earth (BE) Topography-Gulf Islands National Seashore-Florida,

AREA OF THIS MAP TILE

OPEN FILE REPORT 2007-1422