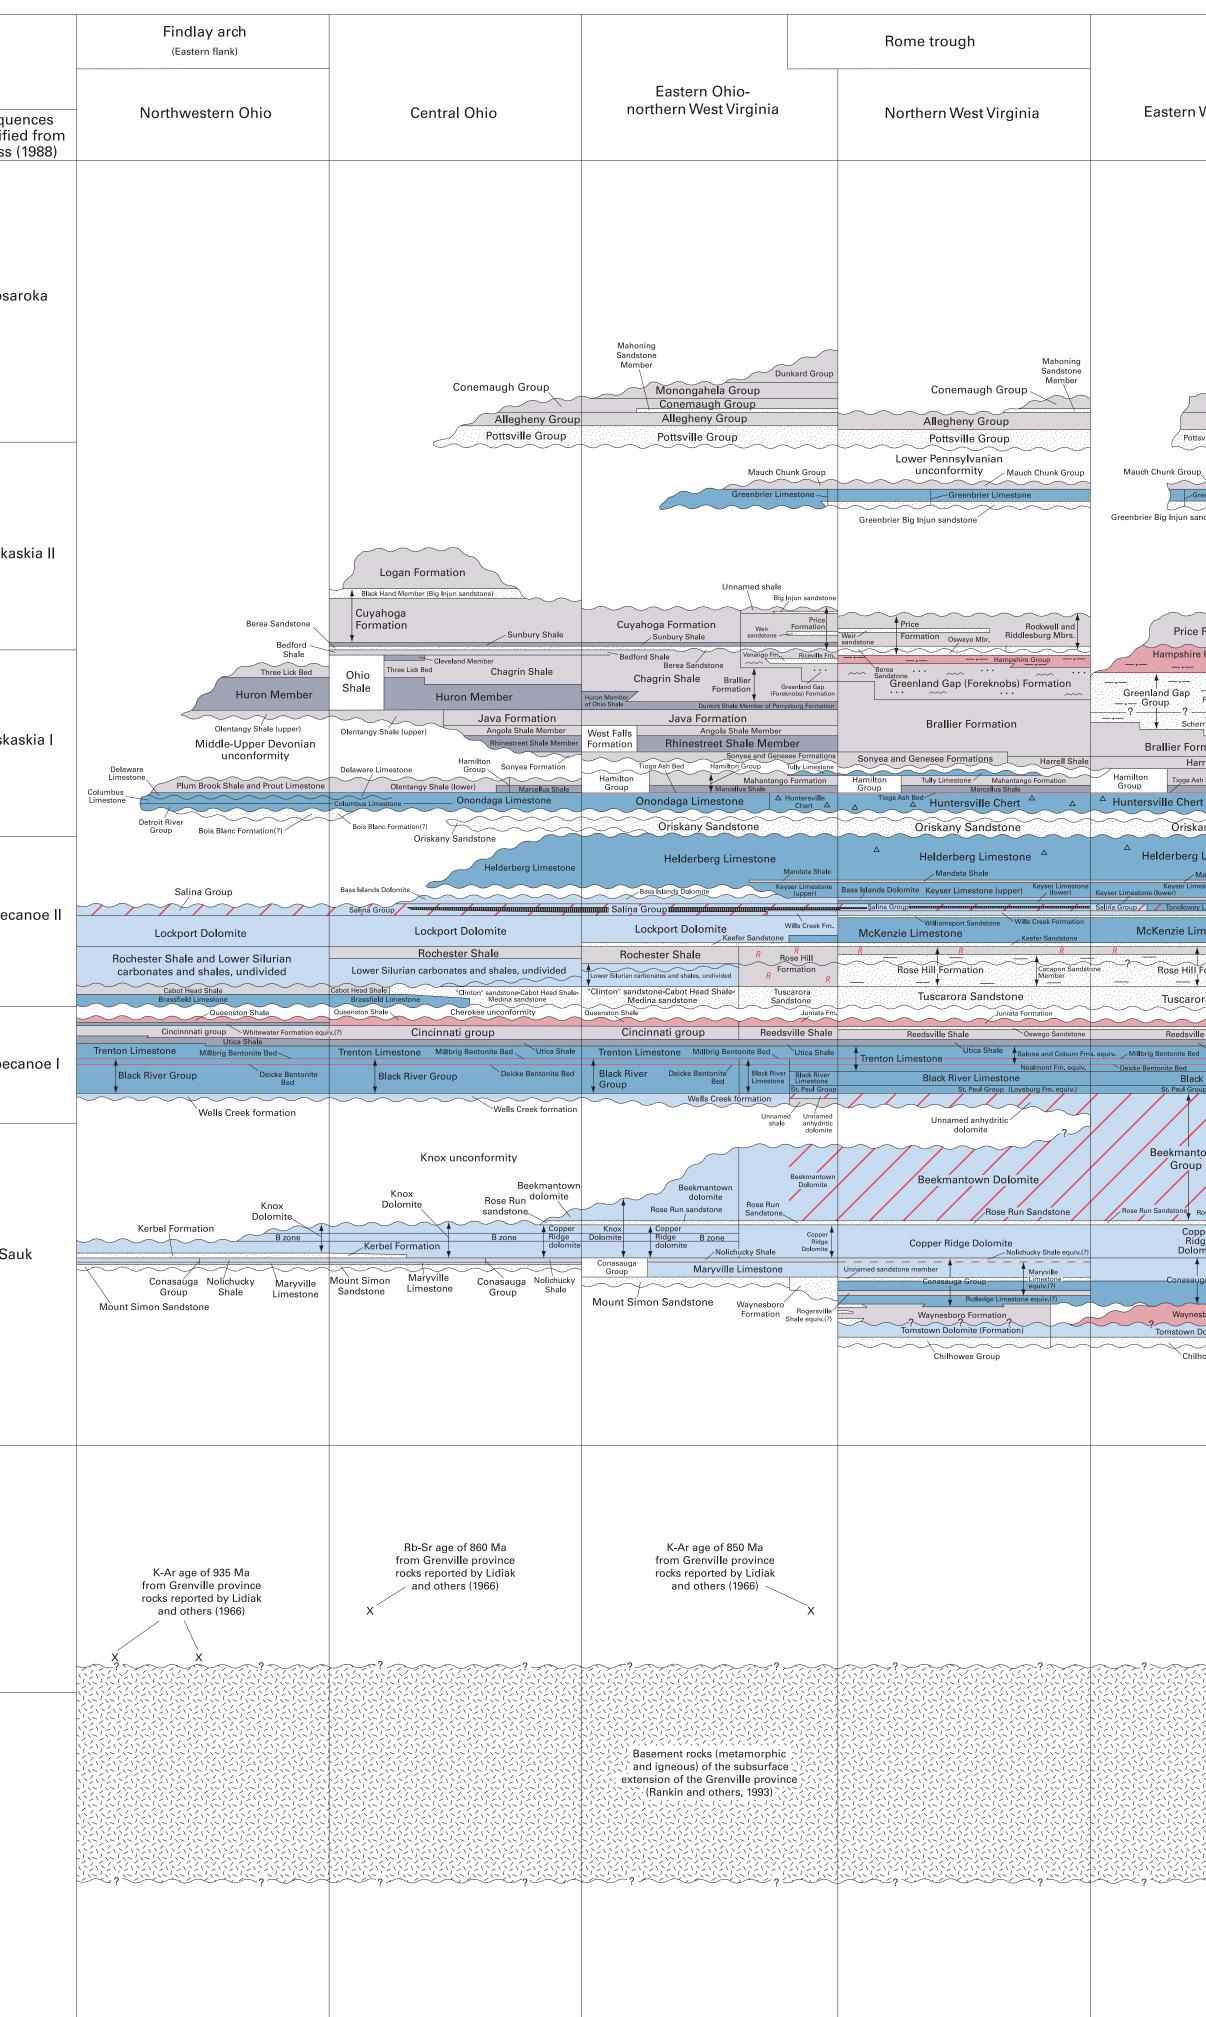

Figure 1.—Correlation of Paleozoic rocks along geologic cross section D–D' (Ryder and others, 2009, which was re-released in this volume, chap. E.4.1) in Ohio and West Virginia showing associated total petroleum systems as defined by Milici and others (2003). Geologic time scale from Gradstein and others (2004). Abbreviations are as follows: equiv., equivalent; Fm., Formation; K-Ar, potassium-argon; Ls., Limestone; Ma, millions of years; Mbr., Member; Mbrs., Members; Rb-Sr, rubidium-strontium.