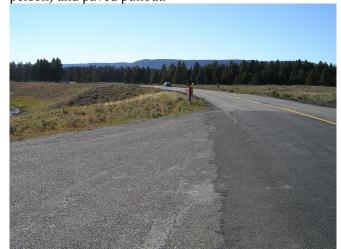

Looking east along highway at bench mark (beneath person) and paved pullout.

Close up of bench mark.

Looking west along highway at west end of pullout and bench mark (beneath person).