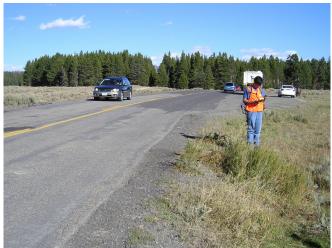

Looking east along highway at bench mark (beneath person) and paved pullout.

Close up of bench mark.

Looking west along highway at west end of pullout and bench mark (beneath person).