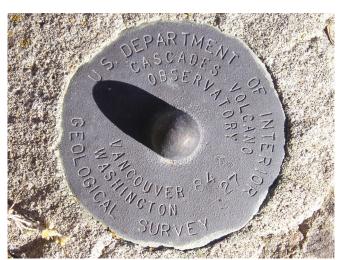

STAMPING CVO 84-27 USGS QUAD MAP LAKE BUTTE (1986) NGS PID PY0880 LATITUDE 44.5599 LONGITUDE -110.32293 ELEVATION 2401 m

Looking east along highway at bench mark (beneath person) and paved pullout.

Close up of bench mark.

Looking west along highway at west end of pullout and bench mark (beneath person).