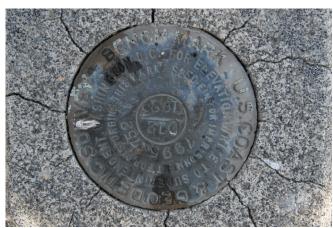

**STAMPING** D 12 1923 7995.752 **USGS QUAD MAP** LAKE BUTTE (1986) **NGS PID** PY0002

LATITUDE 44.55601 LONGITUDE -110.27980 ELEVATION 2449 m

Looking northeast at bench mark (near person).

Close up of bench mark.