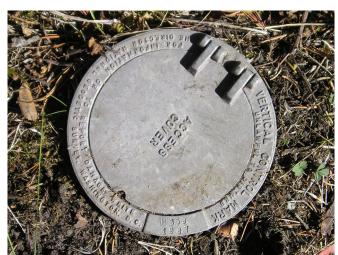

STAMPING M 369 1987 USGS QUAD MAP SYLVAN LAKE (1991) NGS PID PY0898 **LATITUDE** 44.49012 **LONGITUDE** -110.19249 **ELEVATION** 2624 m

Looking northwest along highway and down old road at bench mark (beneath person).

Close up of bench mark.