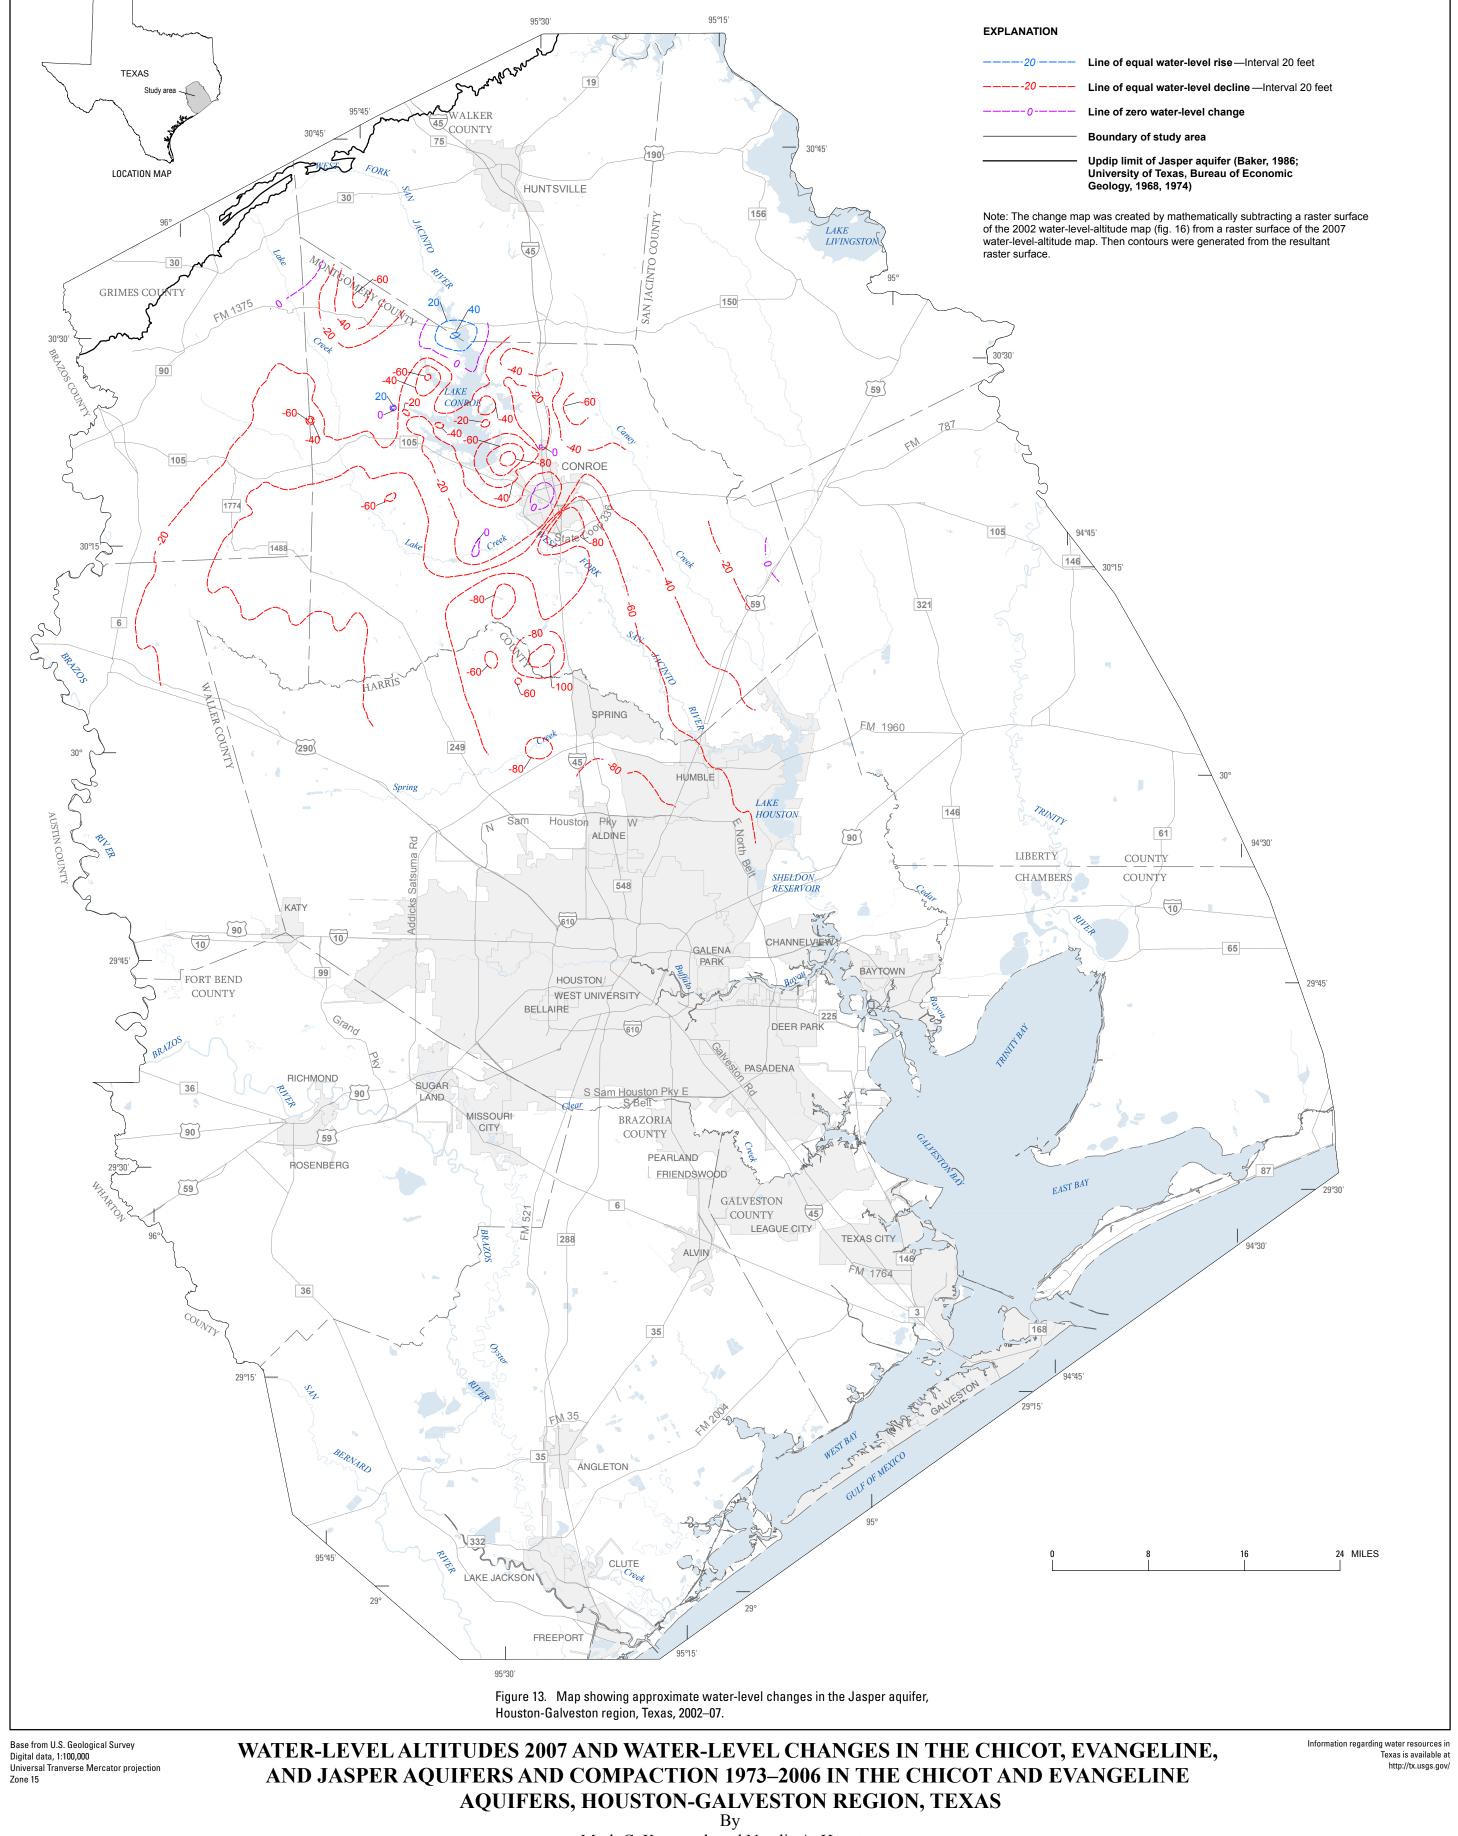

## SCIENTIFIC INVESTIGATIONS MAP 2968

Approximate water-level changes, Jasper aquifer, 2002–07—SHEET 13 OF 18 Kasmarek, M.C., and Houston, N.A., 2007, Water-level altitudes 2007 and water-level changes in the Chicot, Evangeline, and Jasper aquifers and compaction 1973–2006 in the Chicot and Evangeline aquifers, Houston-Galveston region, Texas