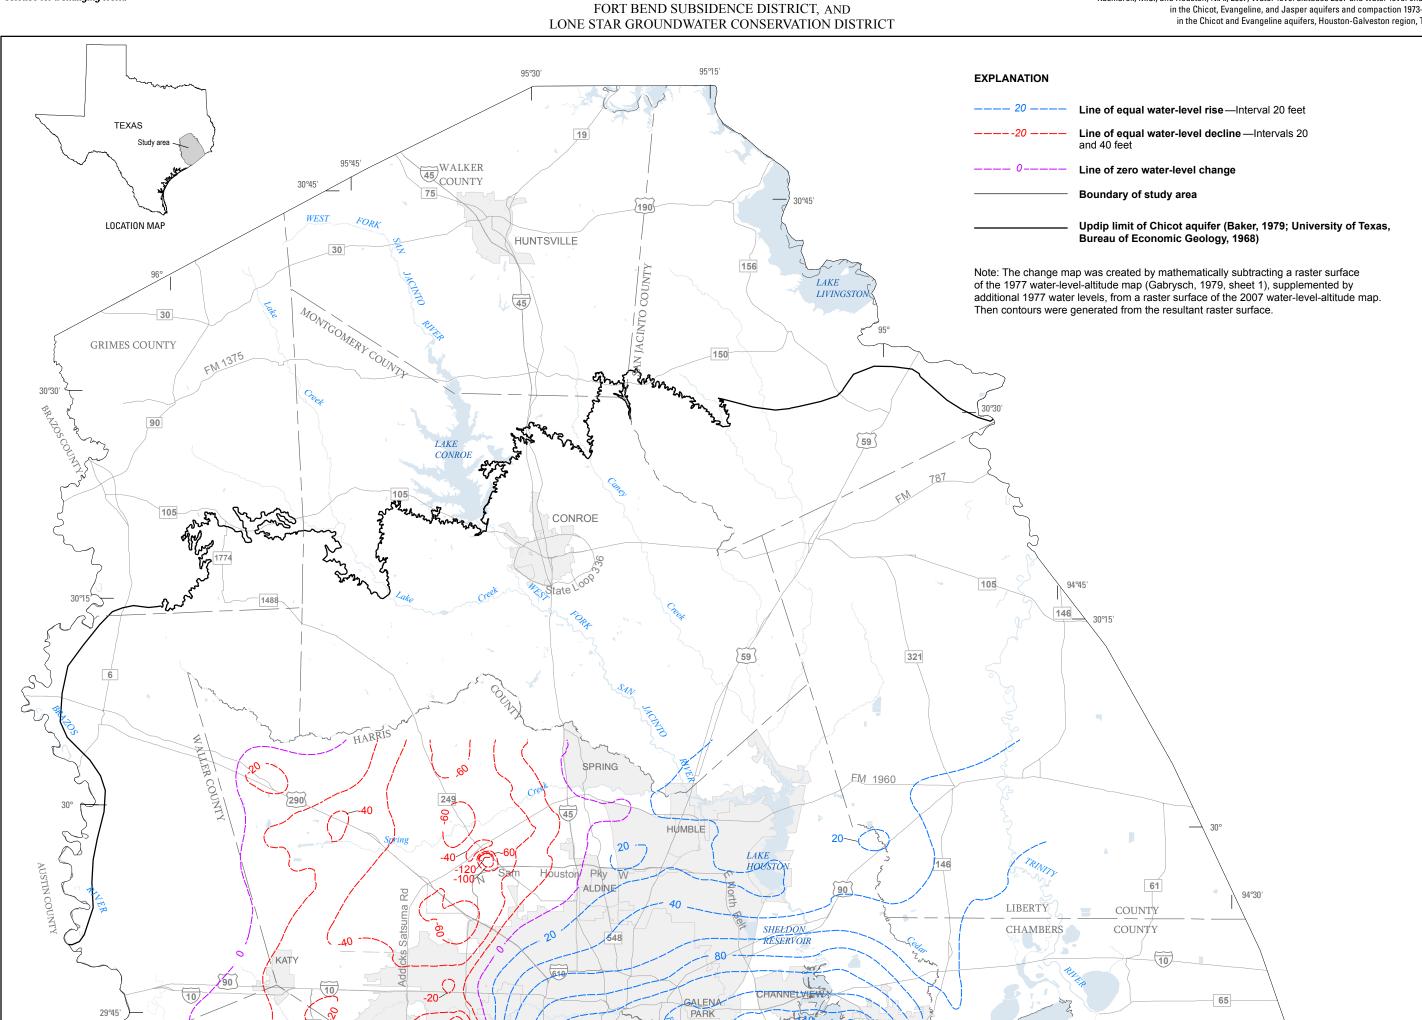

## SCIENTIFIC INVESTIGATIONS MAP 2968

29°45'

Approximate water-level changes, Chicot aquifer, 1977–2007–SHEET 5 OF 18 Kasmarek, M.C., and Houston, N.A., 2007, Water-level altitudes 2007 and water-level changes in the Chicot, Evangeline, and Jasper aquifers and compaction 1973–2006 in the Chicot and Evangeline aquifers, Houston-Galveston region, Texas