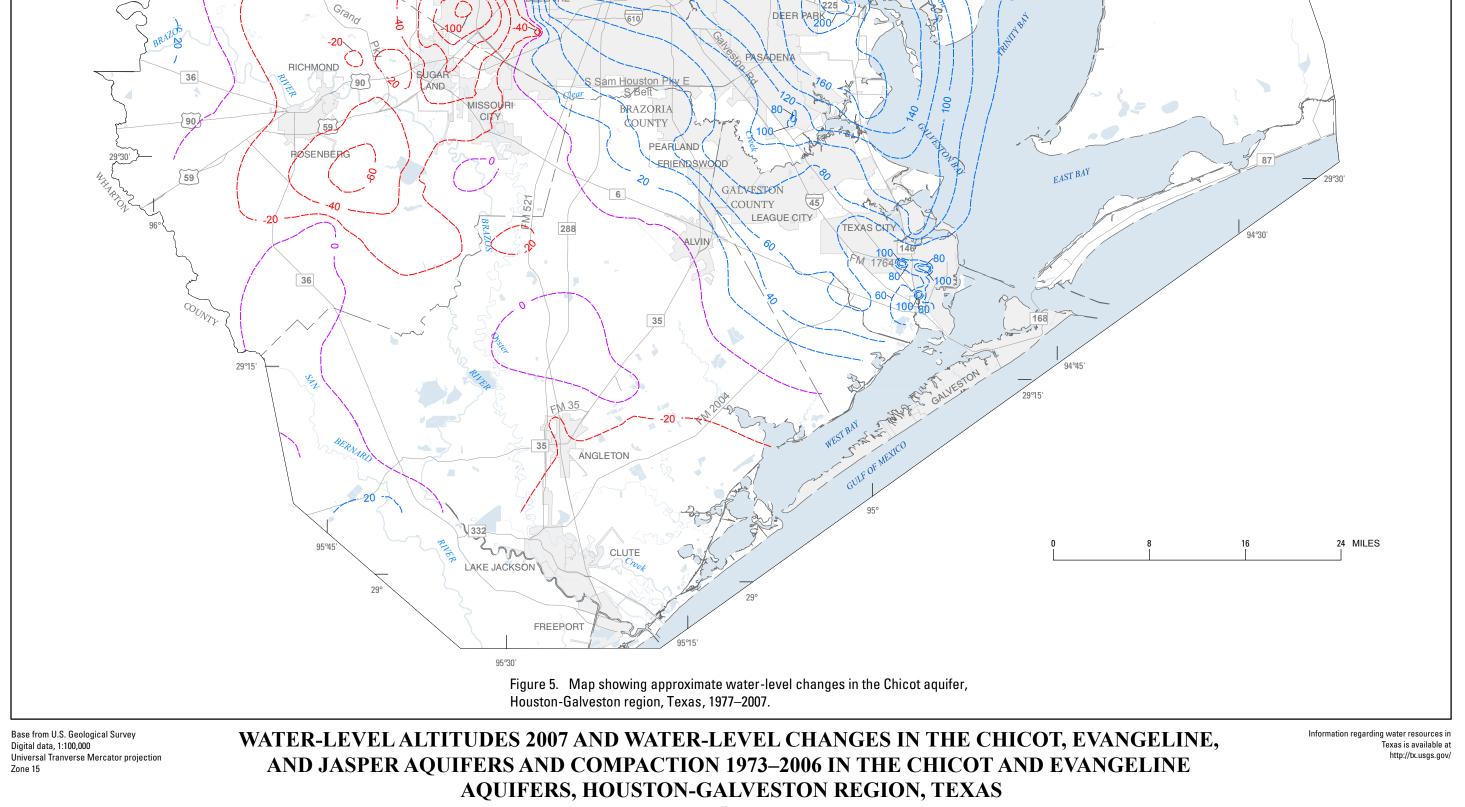

## SCIENTIFIC INVESTIGATIONS MAP 2968

29°45'

Approximate water-level changes, Chicot aquifer, 1977–2007–SHEET 5 OF 18 Kasmarek, M.C., and Houston, N.A., 2007, Water-level altitudes 2007 and water-level changes in the Chicot, Evangeline, and Jasper aquifers and compaction 1973–2006 in the Chicot and Evangeline aquifers, Houston-Galveston region, Texas