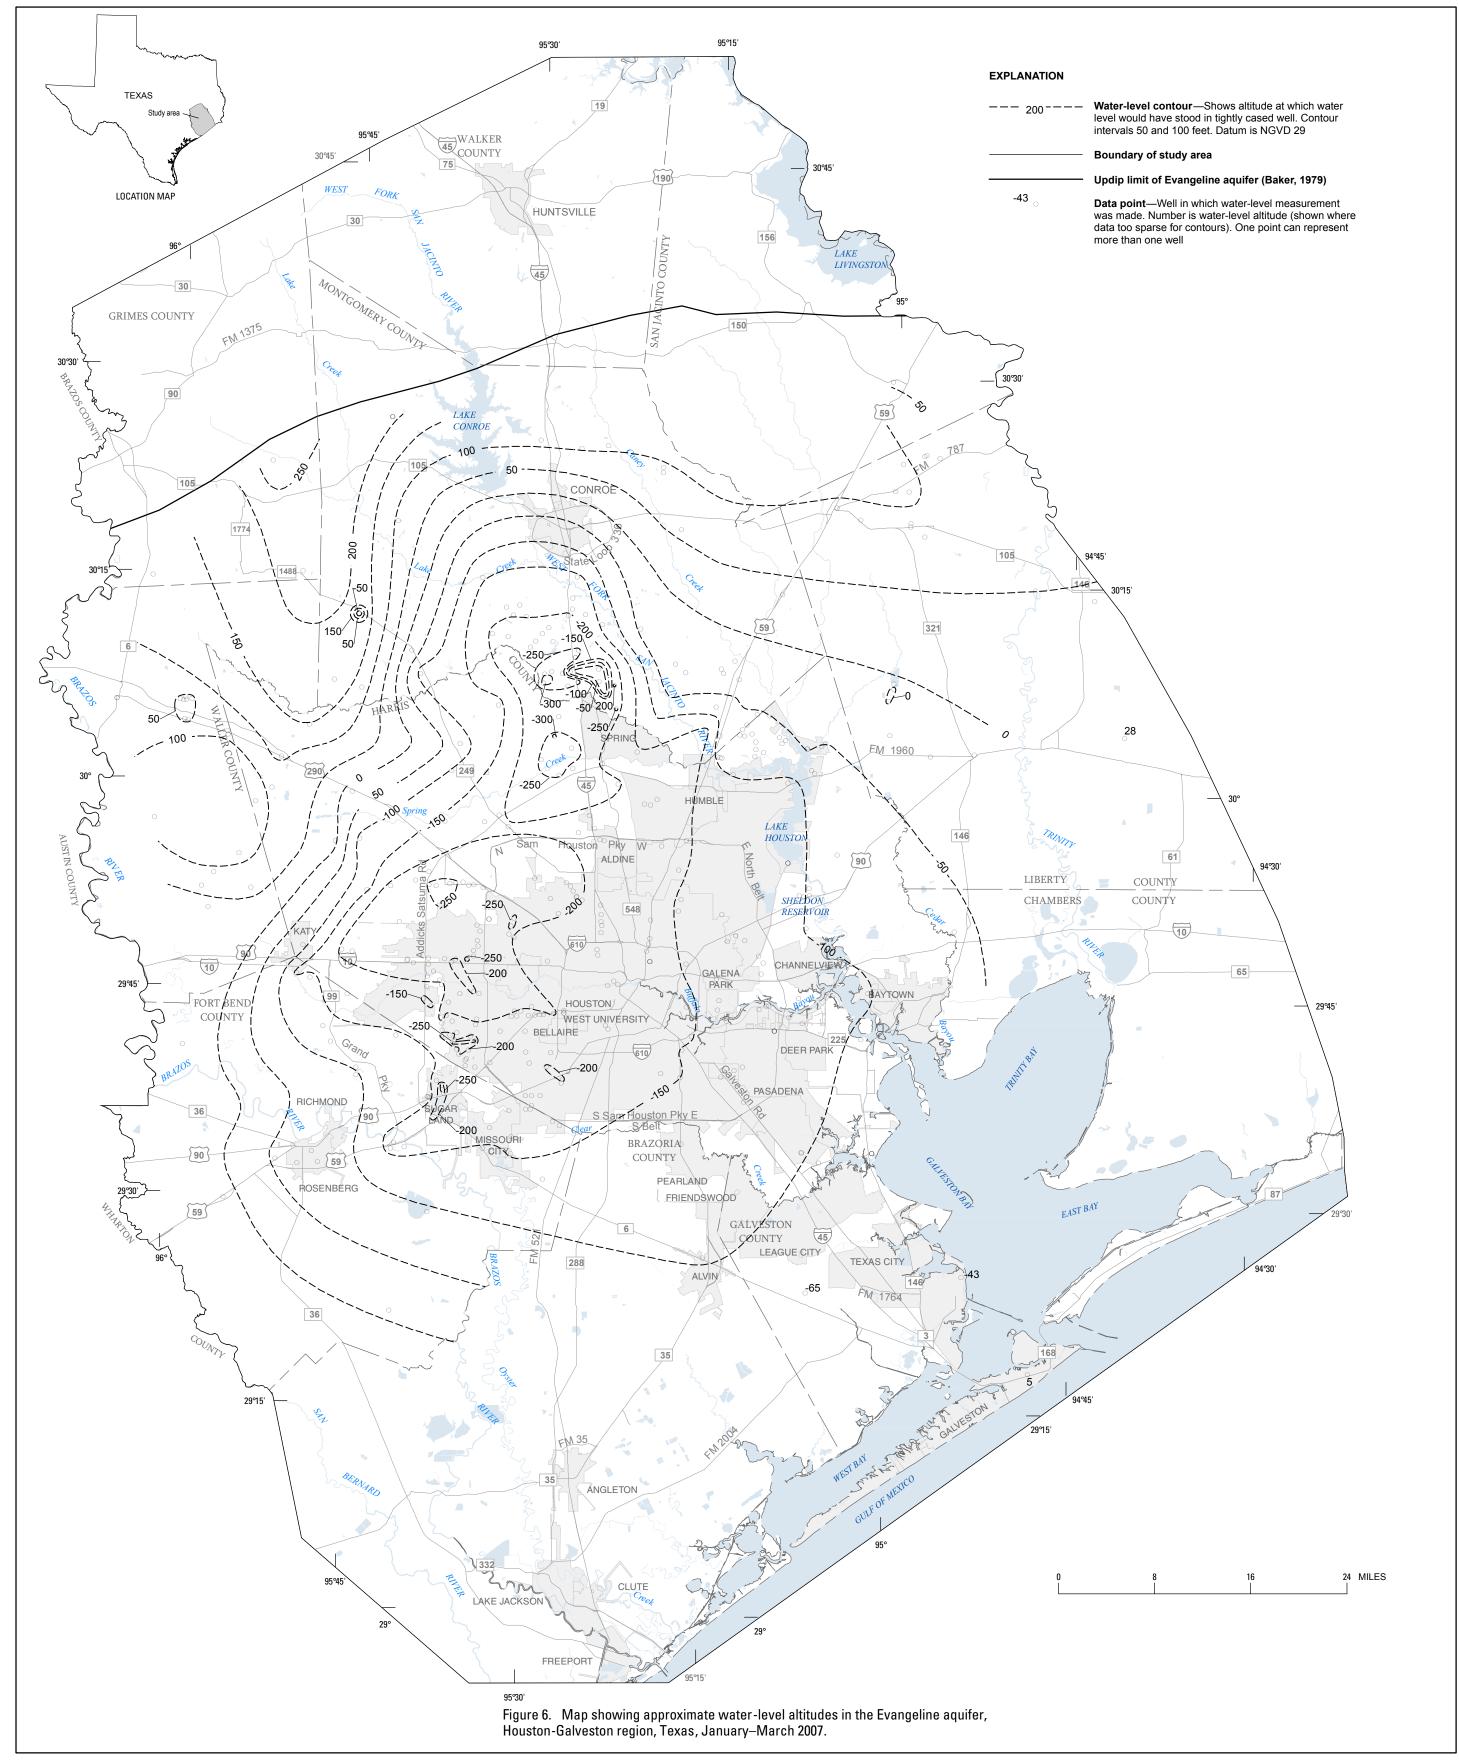

Approximate water-level altitudes, Evangeline aquifer, 2007—SHEET 6 OF 18

Kasmarek, M.C., and Houston, N.A., 2007, Water-level altitudes 2007 and water-level changes in the Chicot, Evangeline, and Jasper aquifers and compaction 1973–2006 in the Chicot and Evangeline aquifers, Houston-Galveston region, Texas