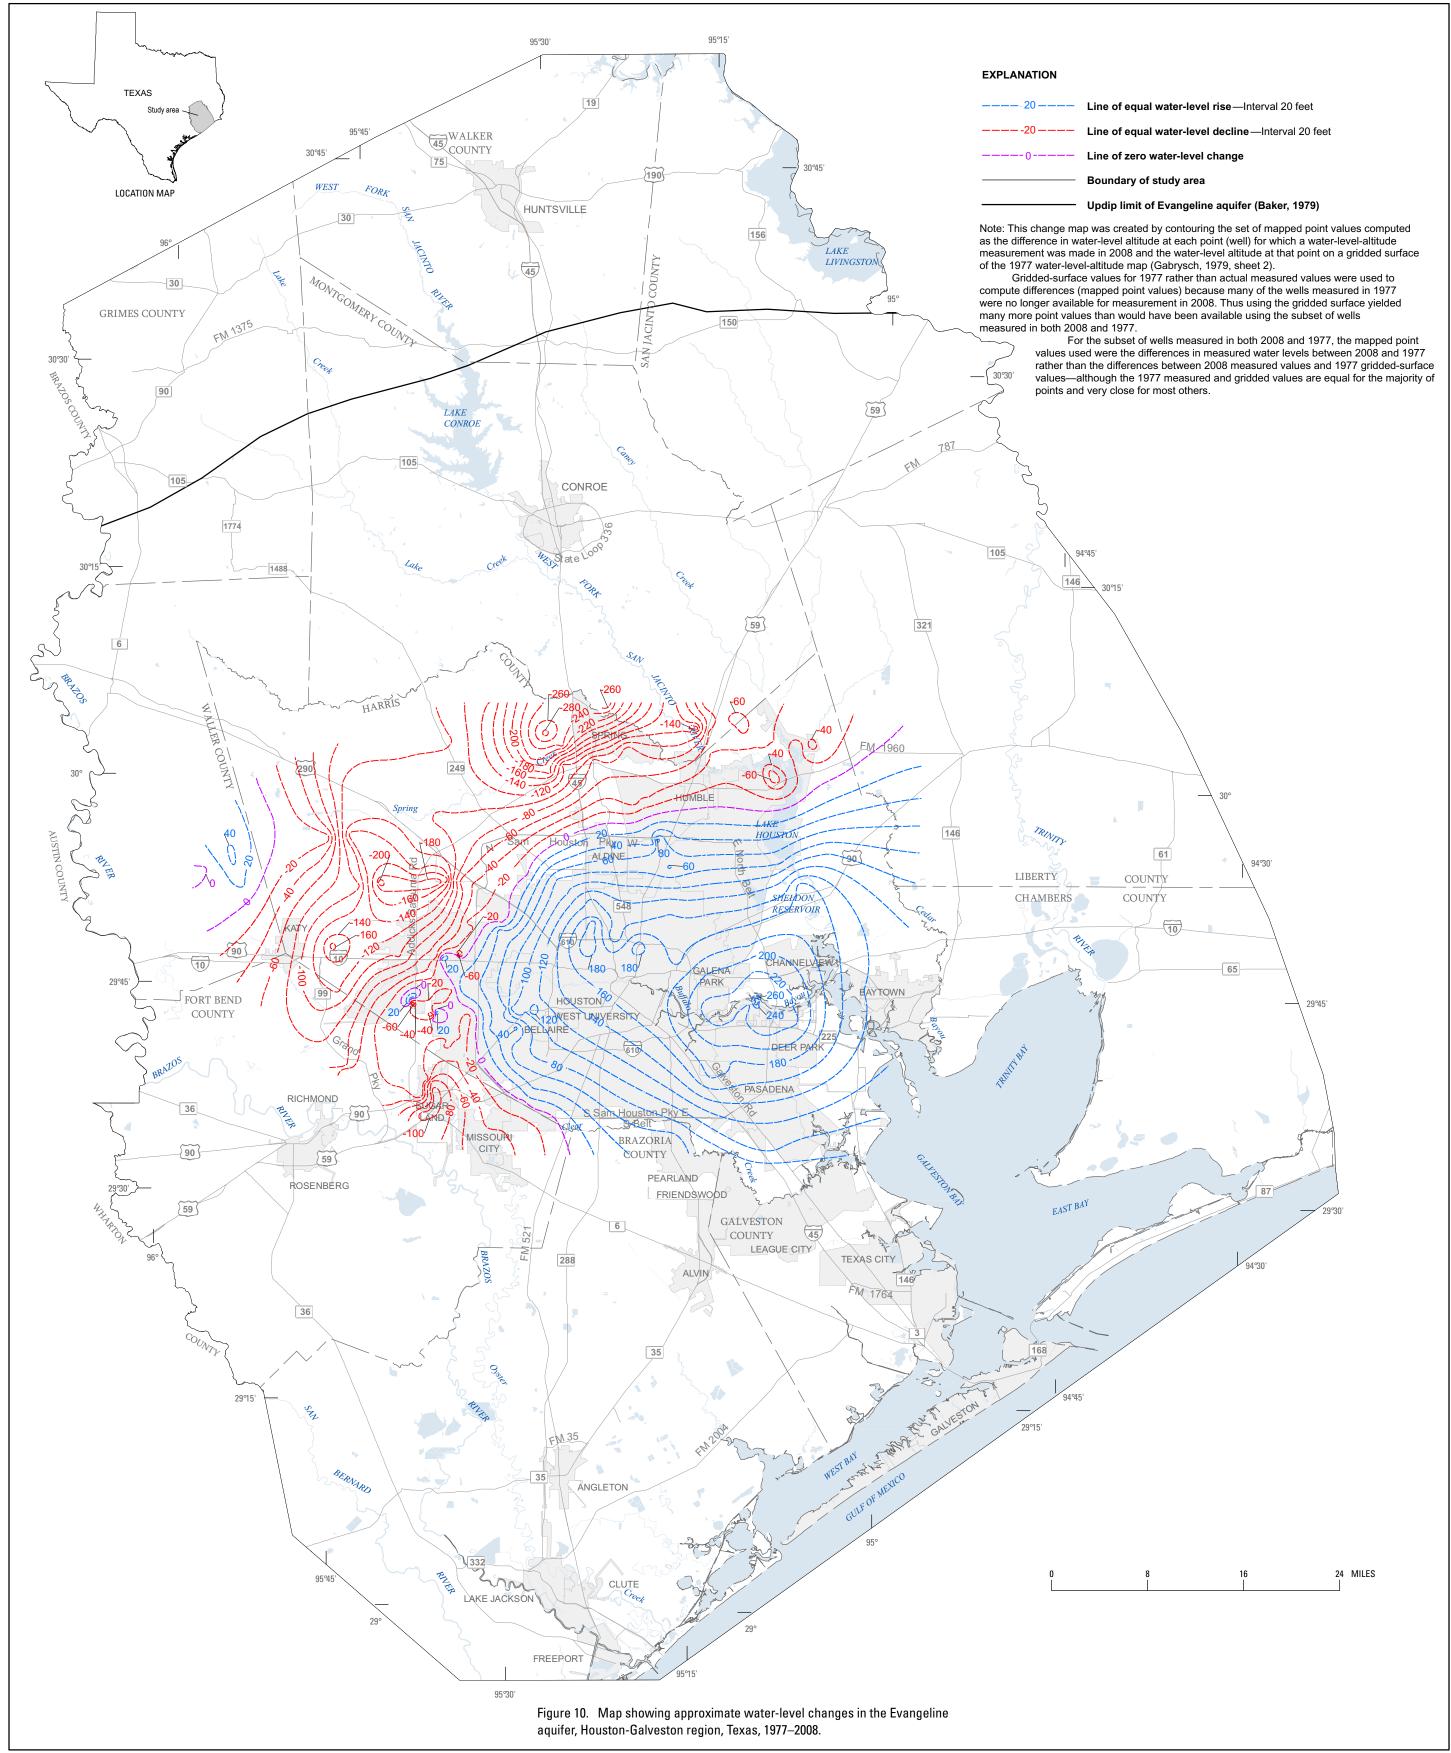

Approximate water-level changes, Evangeline aquifer, 1977–2008—SHEET 10 OF 17

Kasmarek, M.C., and Houston, N.A., 2008, Water-level altitudes 2008 and water-level changes in the Chicot, Evangeline, and Jasper aquifers and compaction 1973–2007 in the Chicot and Evangeline aquifers, Houston-Galveston region, Texas

Base from U.S. Geological Survey
Digital data, 1:100,000
Universal Transverse Mercator projection

Water-Level Altitudes 2008 and Water-Level Changes in the Chicot, Evangeline, and Jasper Aquifers and Compaction 1973–2007 in the Chicot and Evangeline Aquifers, Houston-Galveston Region, Texas