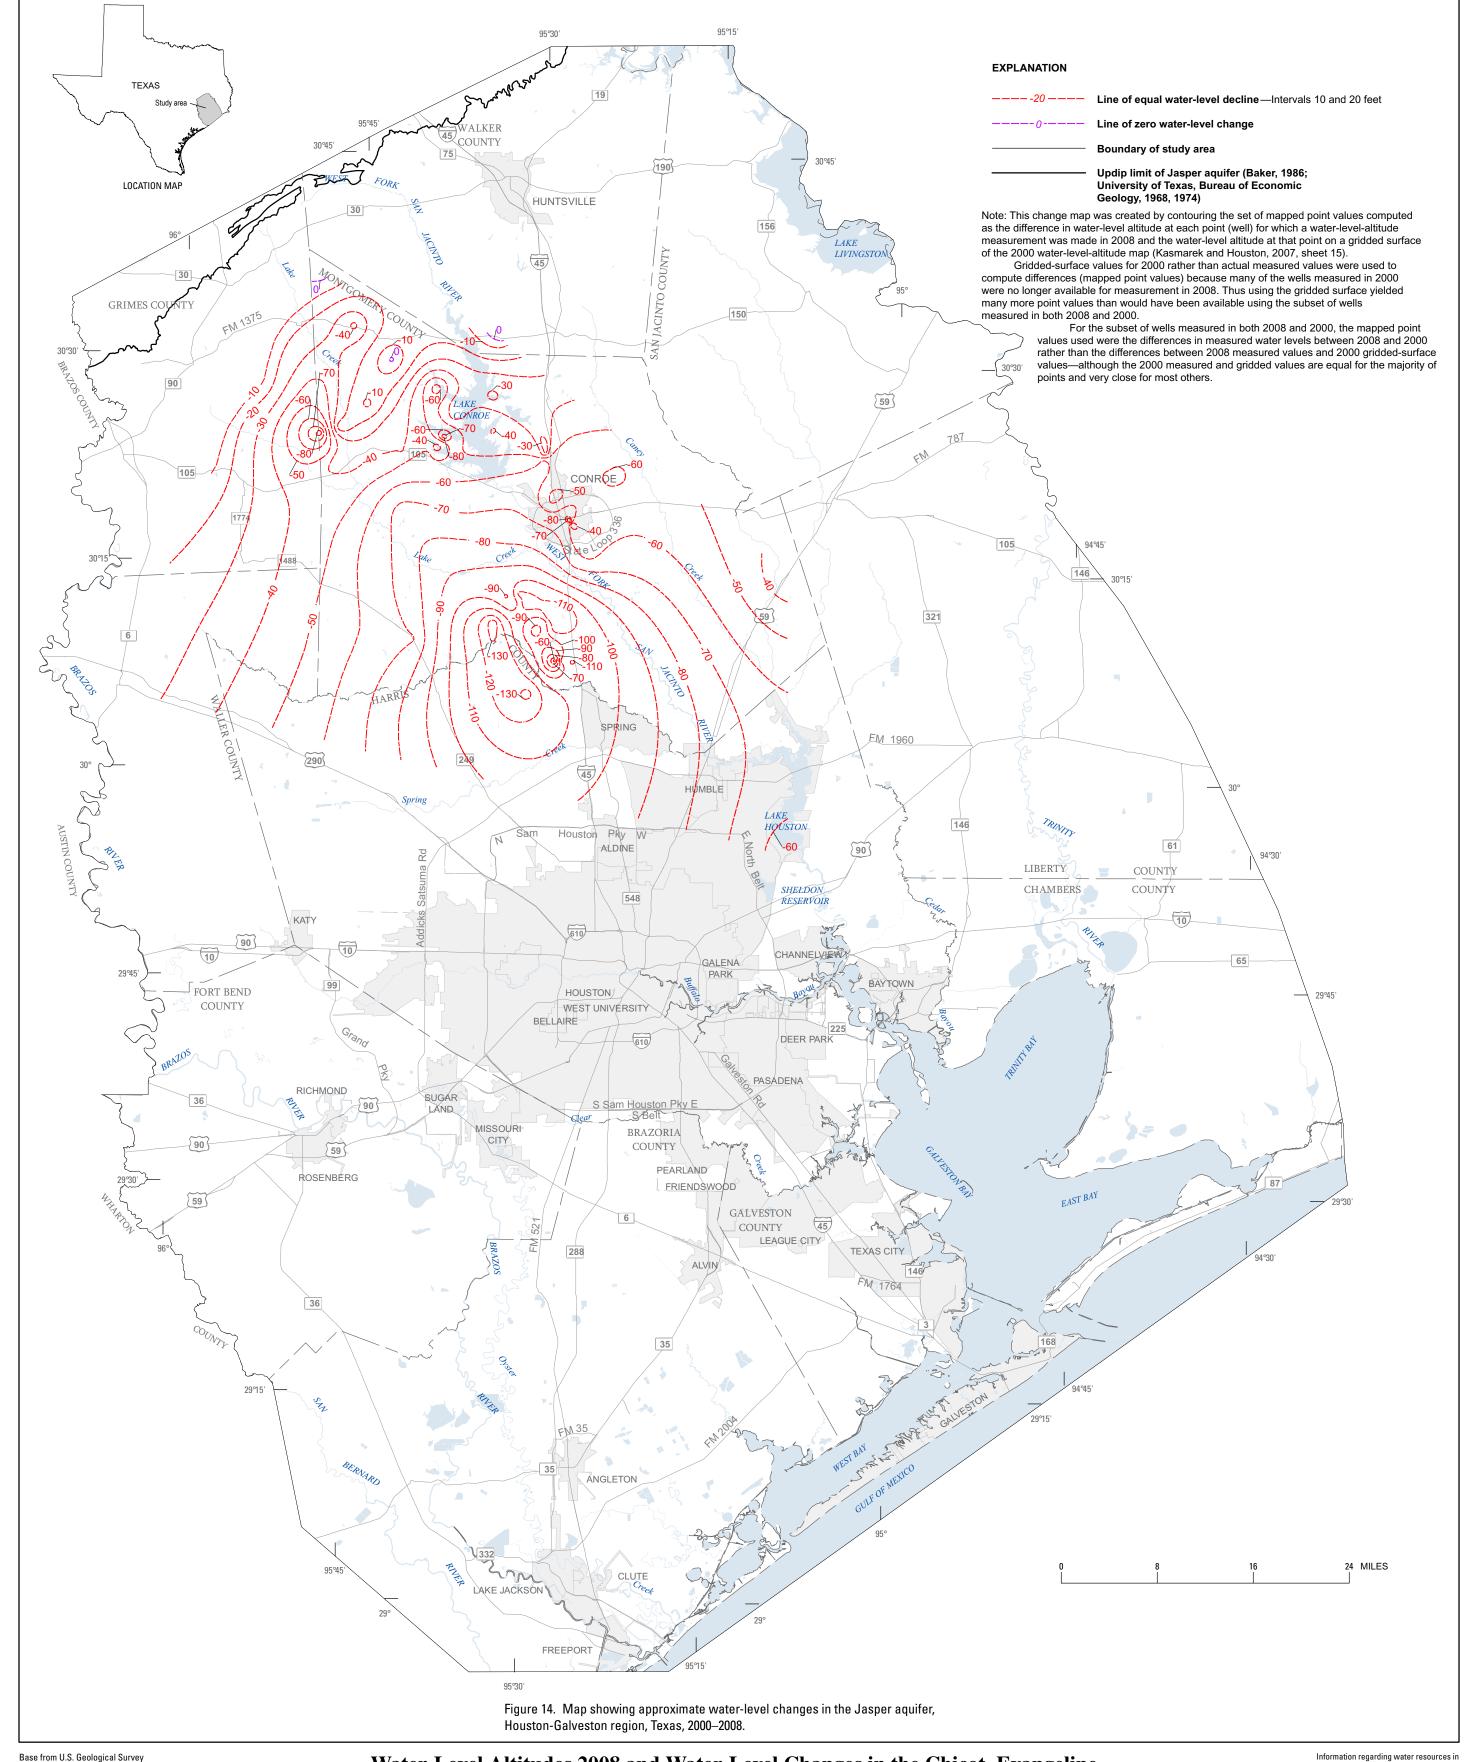

Texas is available at

http://tx.usgs.gov/

In cooperation with the
HARRIS-GALVESTON SUBSIDENCE DISTRICT,
CITY OF HOUSTON,
FORT BEND SUBSIDENCE DISTRICT, AND
LONE STAR GROUNDWATER CONSERVATION DISTRICT

Approximate water-level changes, Jasper aquifer, 2000–2008—SHEET 14 OF 17