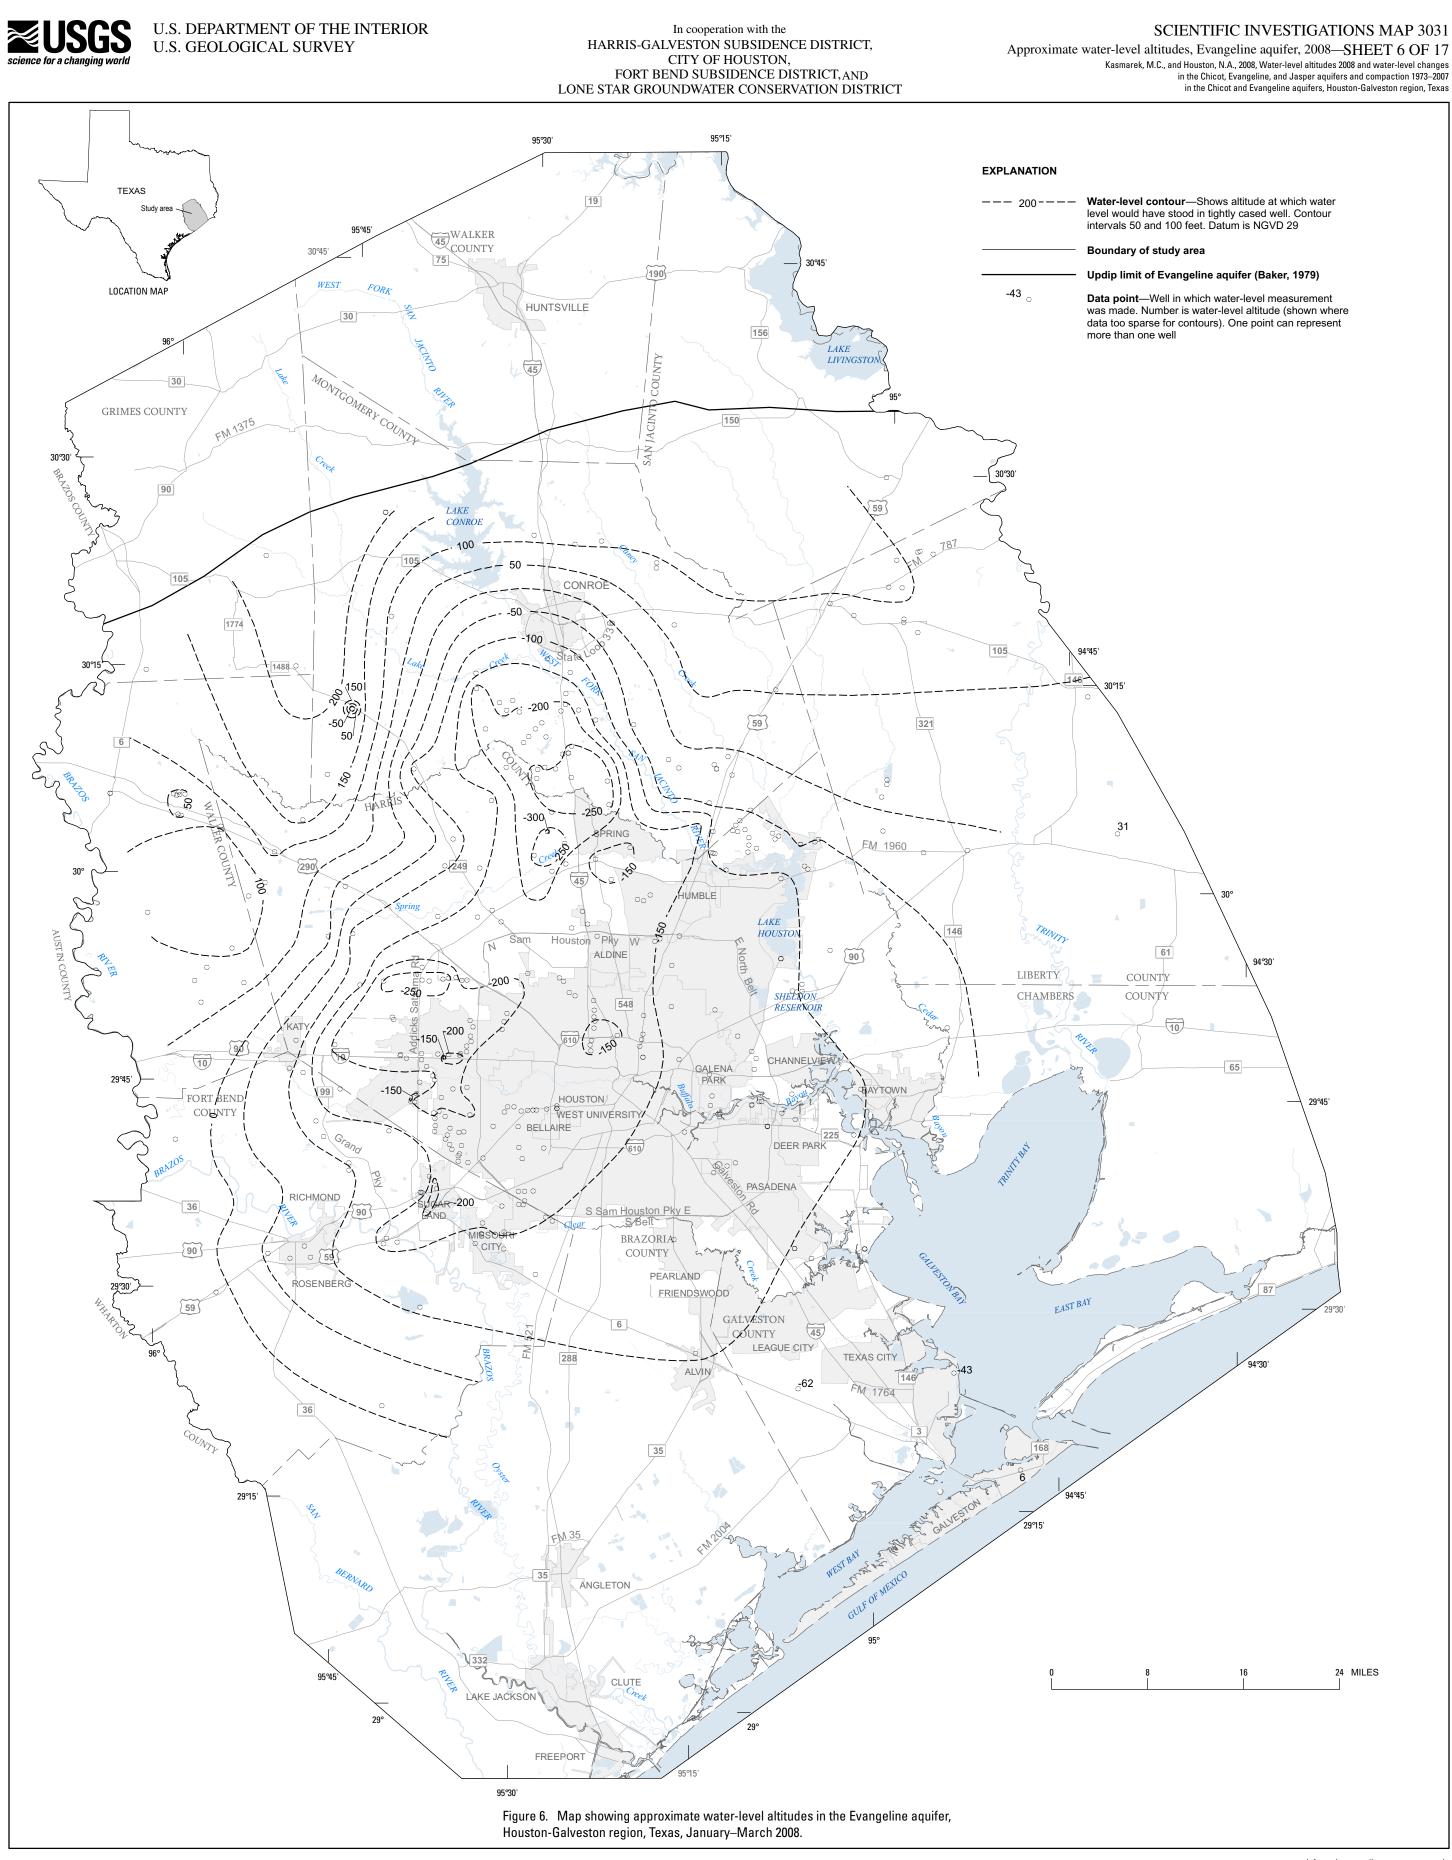

In cooperation with the HARRIS-GALVESTON SUBSIDENCE DISTRICT, SCIENTIFIC INVESTIGATIONS MAP 3031

Approximate water-level altitudes, Evangeline aquifer, 2008-SHEET 6 OF 17 Kasmarek, M.C., and Houston, N.A., 2008, Water-level altitudes 2008 and water-level changes

Base from U.S. Geological Survey Digital data, 1:100,000 Universal Transverse Mercator projection Zone 15

Water-Level Altitudes 2008 and Water-Level Changes in the Chicot, Evangeline, and Jasper Aquifers and Compaction 1973–2007 in the Chicot and Evangeline **Aquifers, Houston-Galveston Region, Texas** 