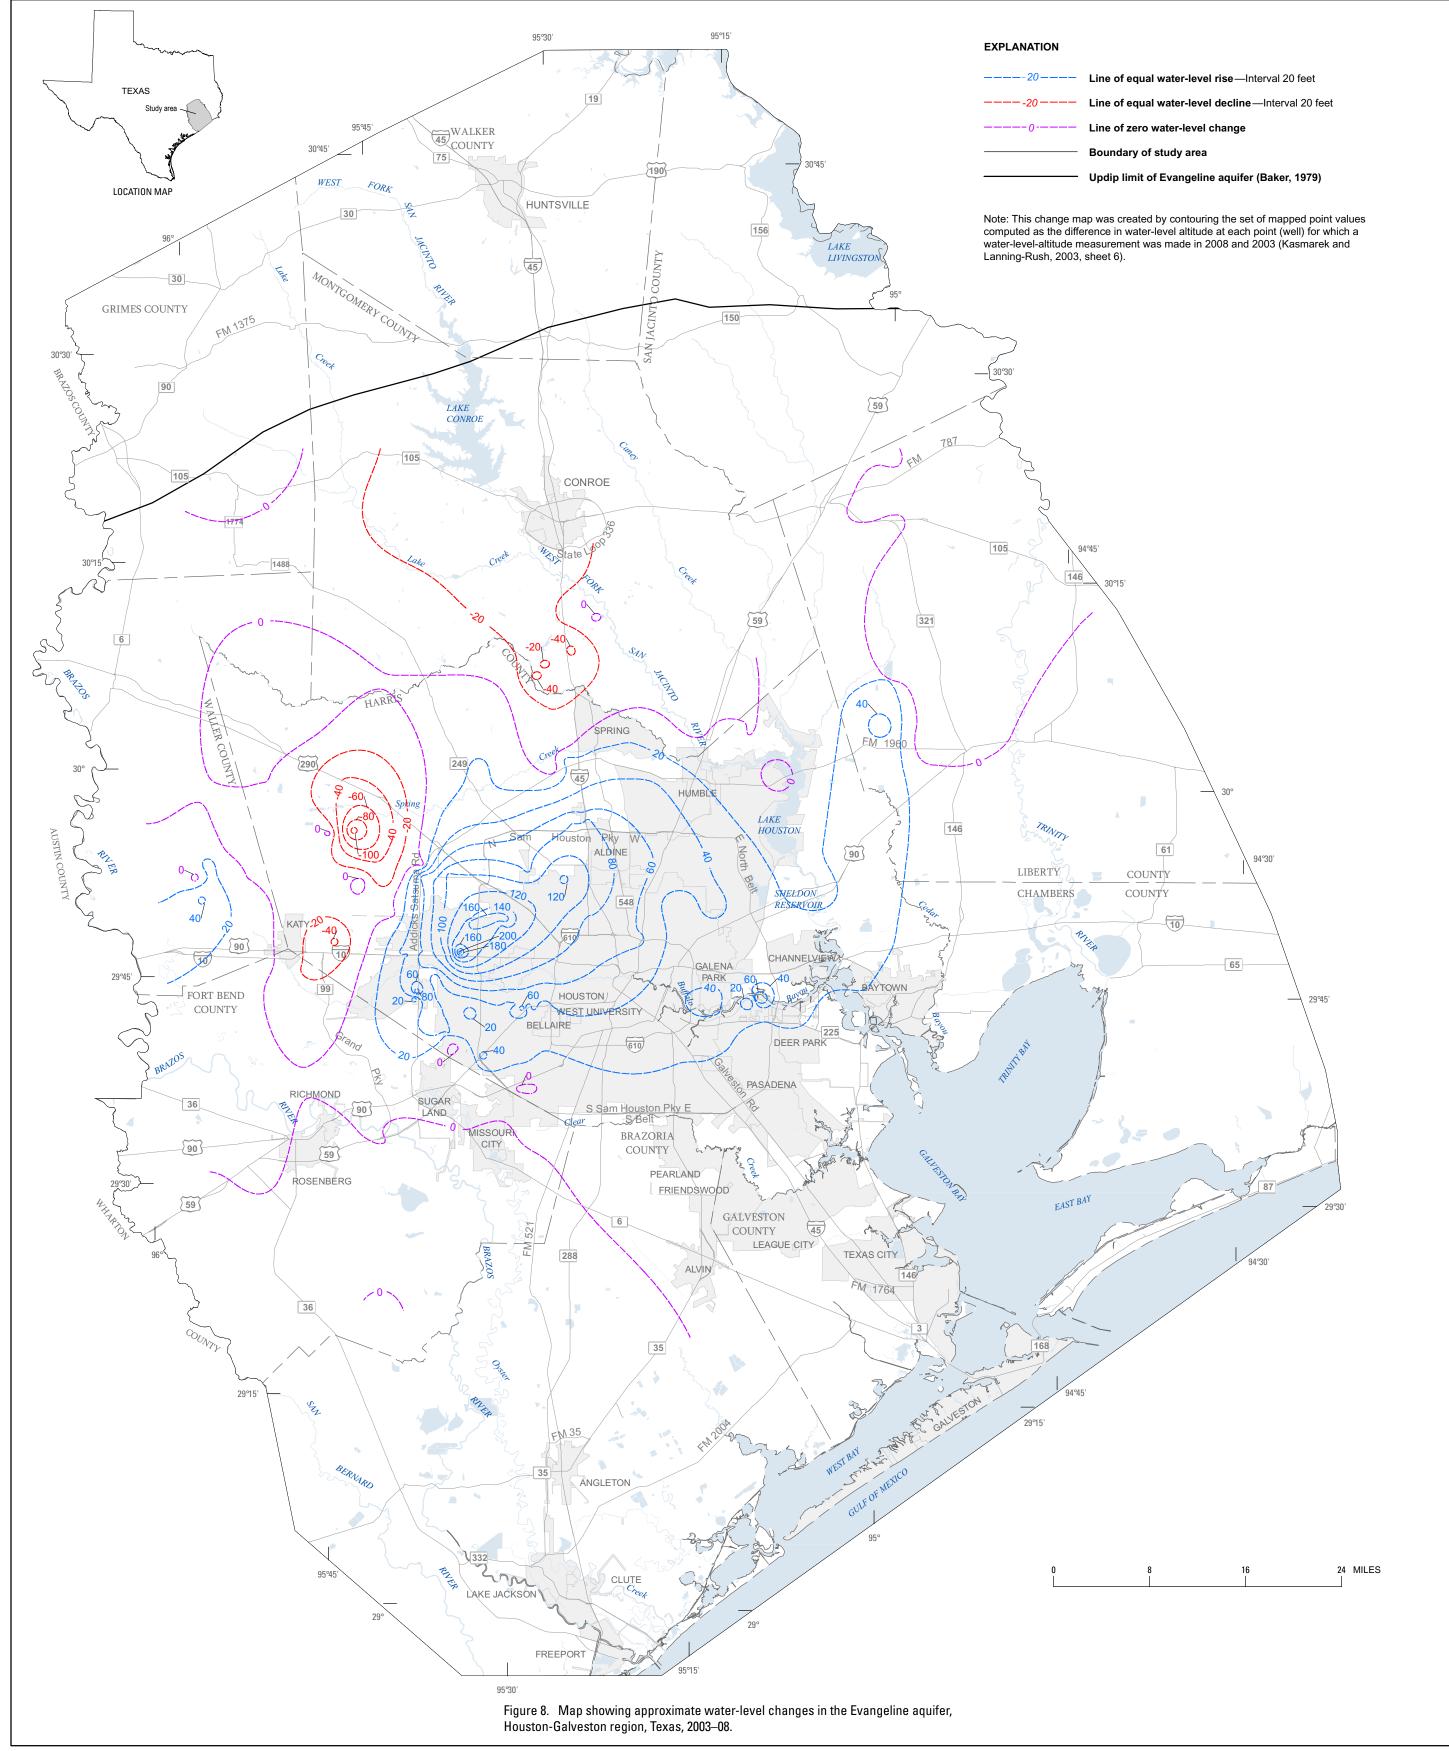

Approximate water-level changes, Evangeline aquifer, 2003–08—SHEET 8 OF 17

Kasmarek, M.C., and Houston, N.A., 2008, Water-level altitudes 2008 and water-level changes in the Chicot, Evangeline, and Jasper aquifers and compaction 1973–2007 in the Chicot and Evangeline aquifers, Houston-Galveston region, Texas