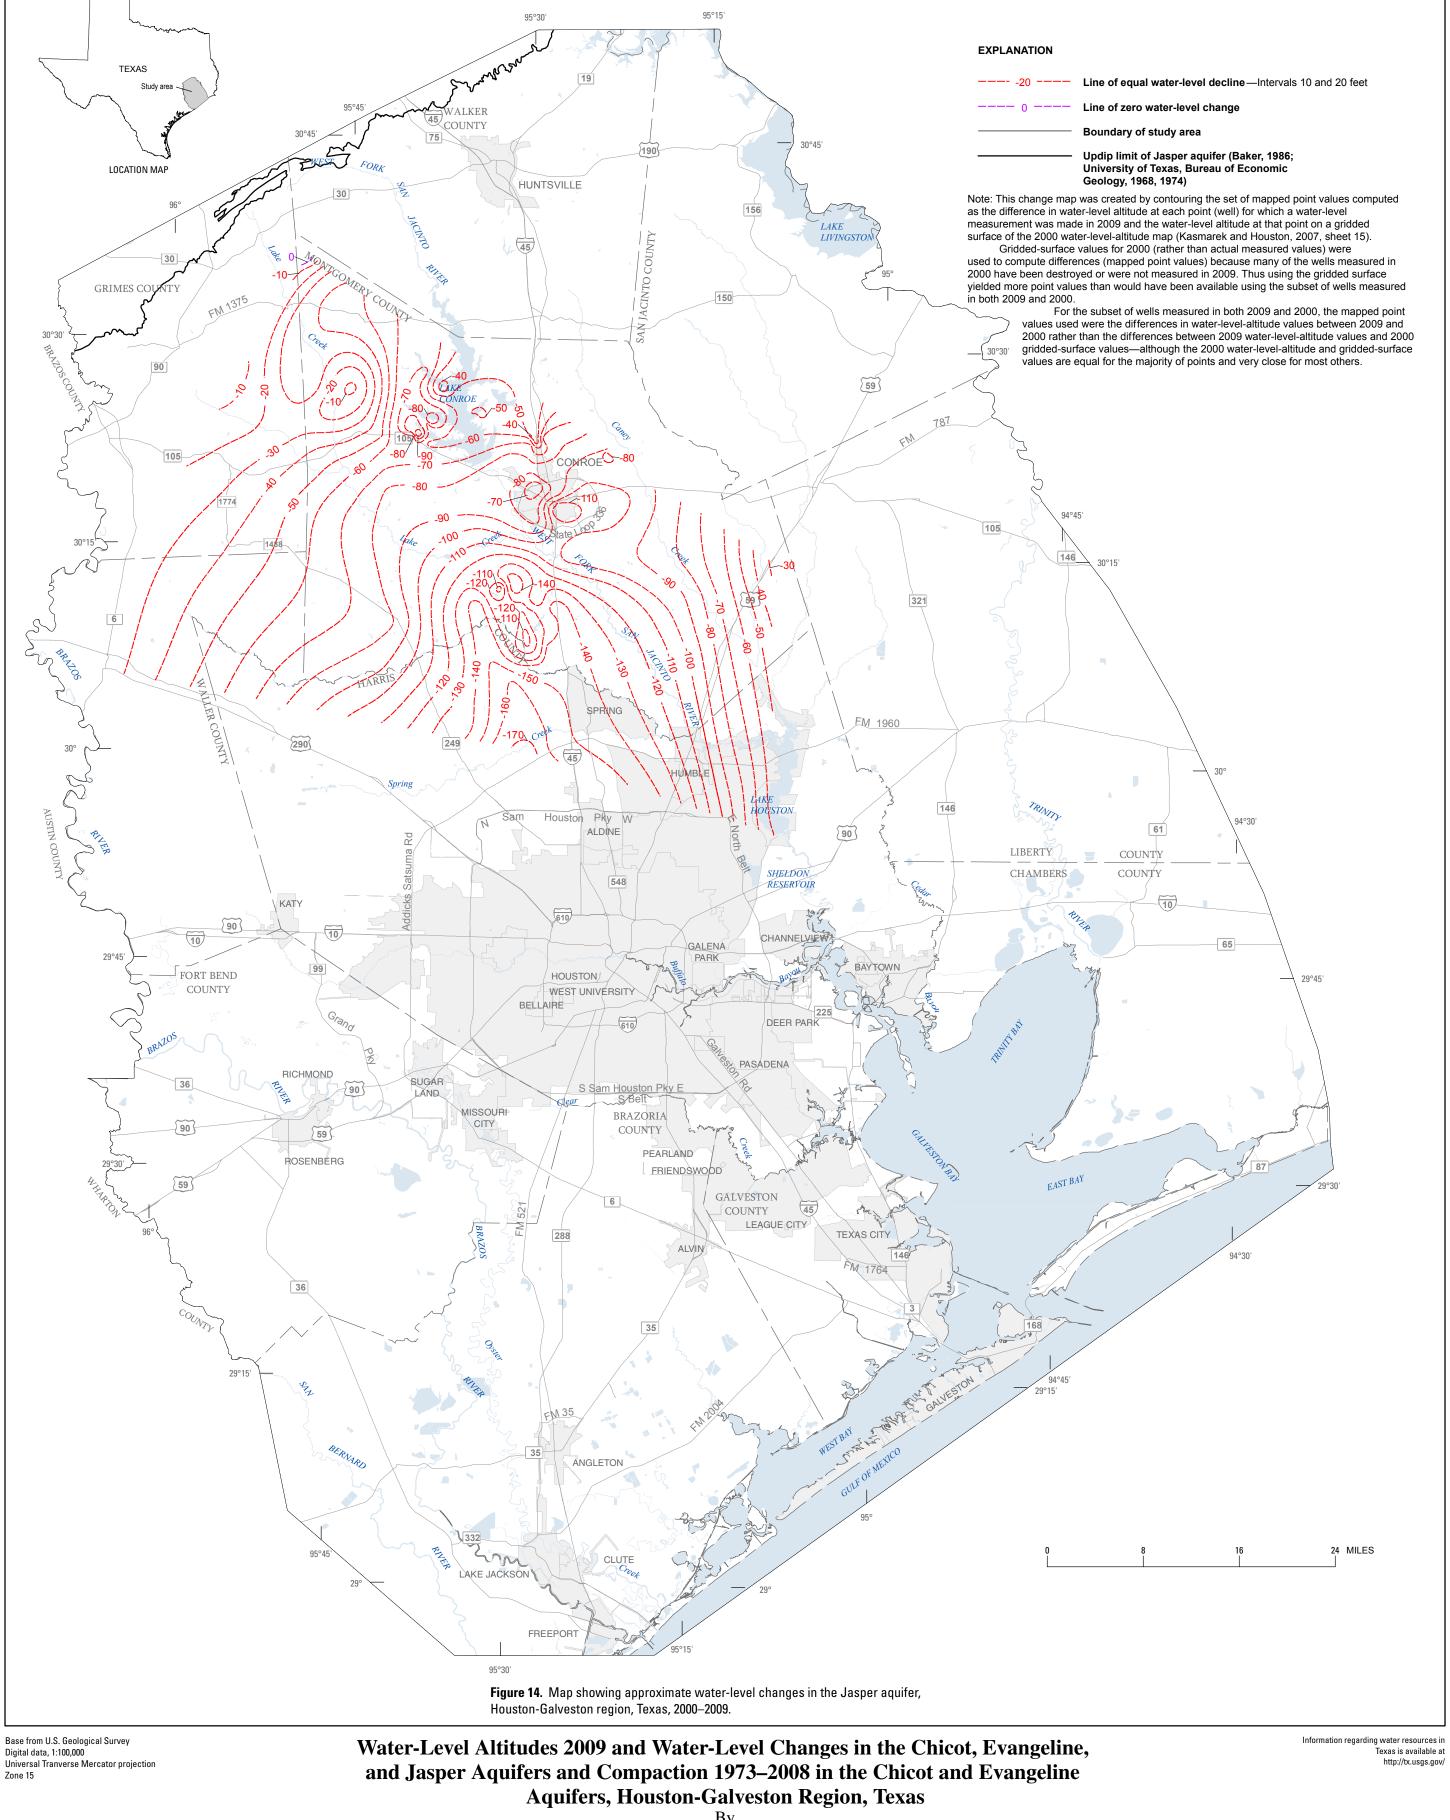

## SCIENTIFIC INVESTIGATIONS MAP 3081

Approximate water-level changes, Jasper aquifer, 2000–2009–SHEET 14 OF 16 Kasmarek, M.C., Houston, N.A., and Ramage, J.K., 2009, Water-level altitudes 2009 and water-level changes in the Chicot, Evangeline, and Jasper aquifers and compaction 1973–2008 in the Chicot and Evangeline aquifers, Houston-Galveston region, Texas