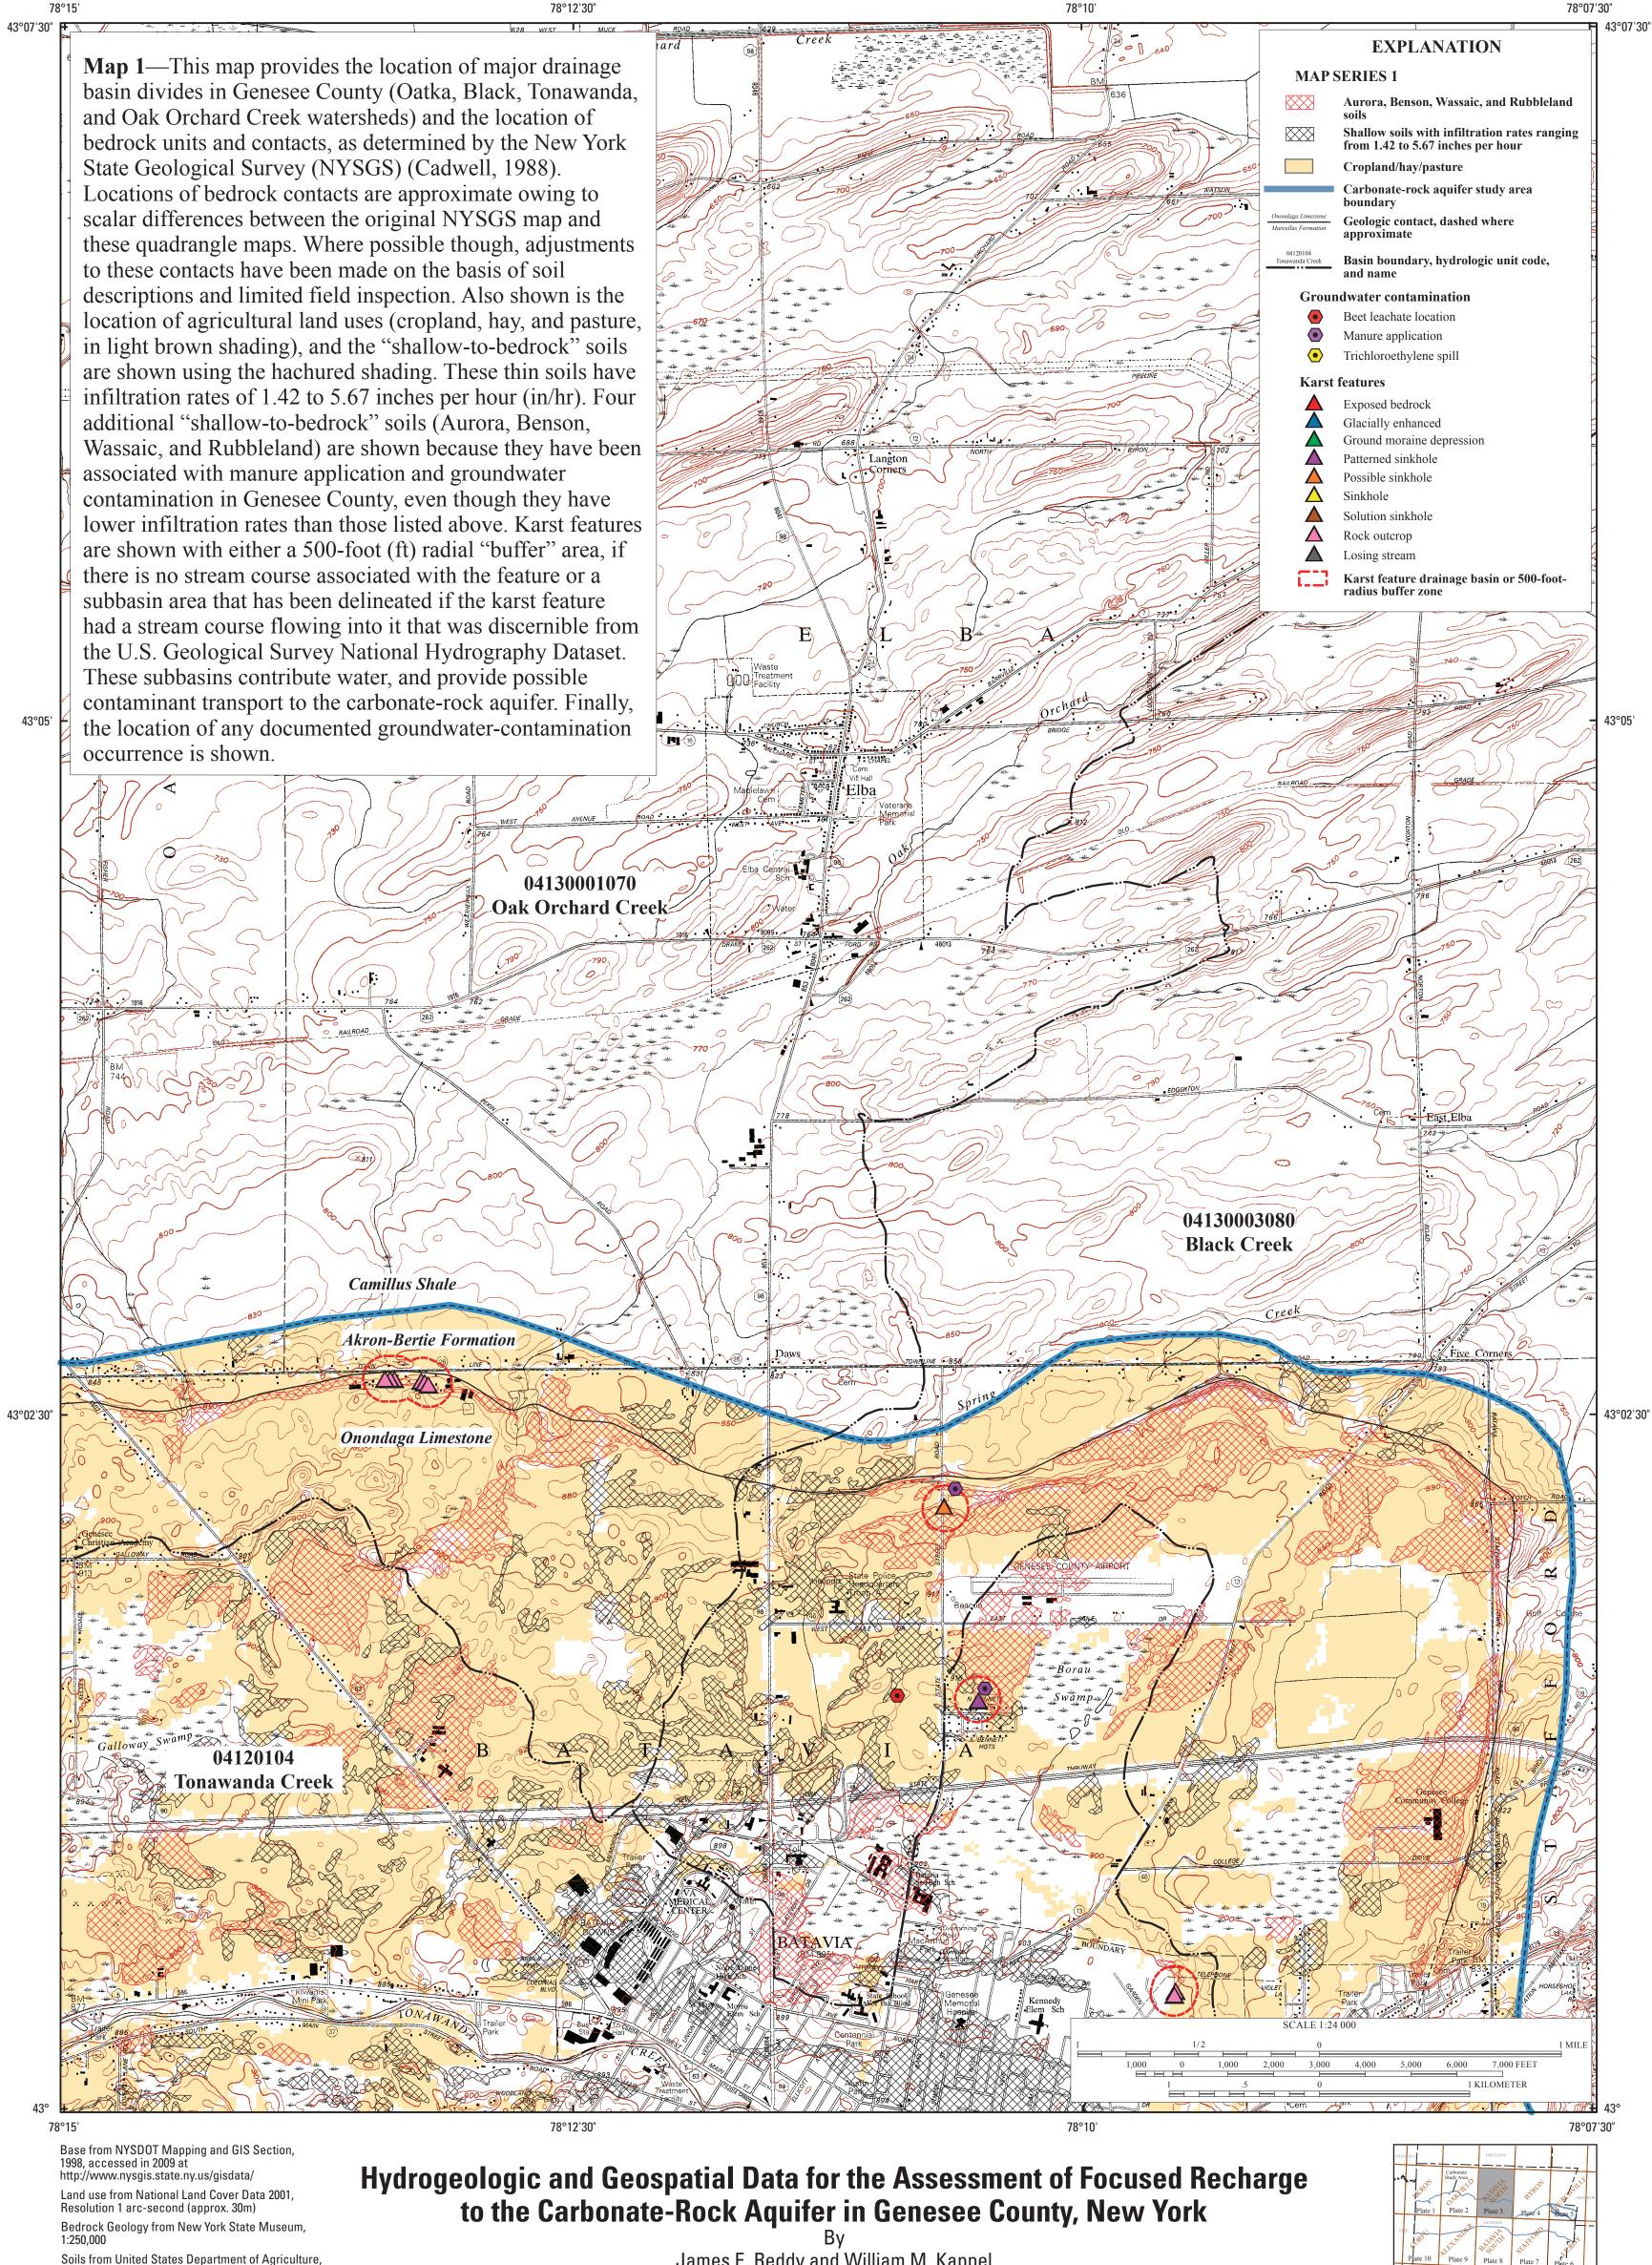

Geology, land use, and contaminant spills,
Batavia North, Genesee County, NY—PLATE 3, MAP 1
Reddy, J.E., and Kappel, W.M., 2010, Hydrogeologic and geospatial data for the assessment of focused recharge to the carbonate-rock aquifer in Genesee County, New York;
U.S. Geological Survey, Scientific Investigations Map 3132, 20 plates, 1:24,000 scale.