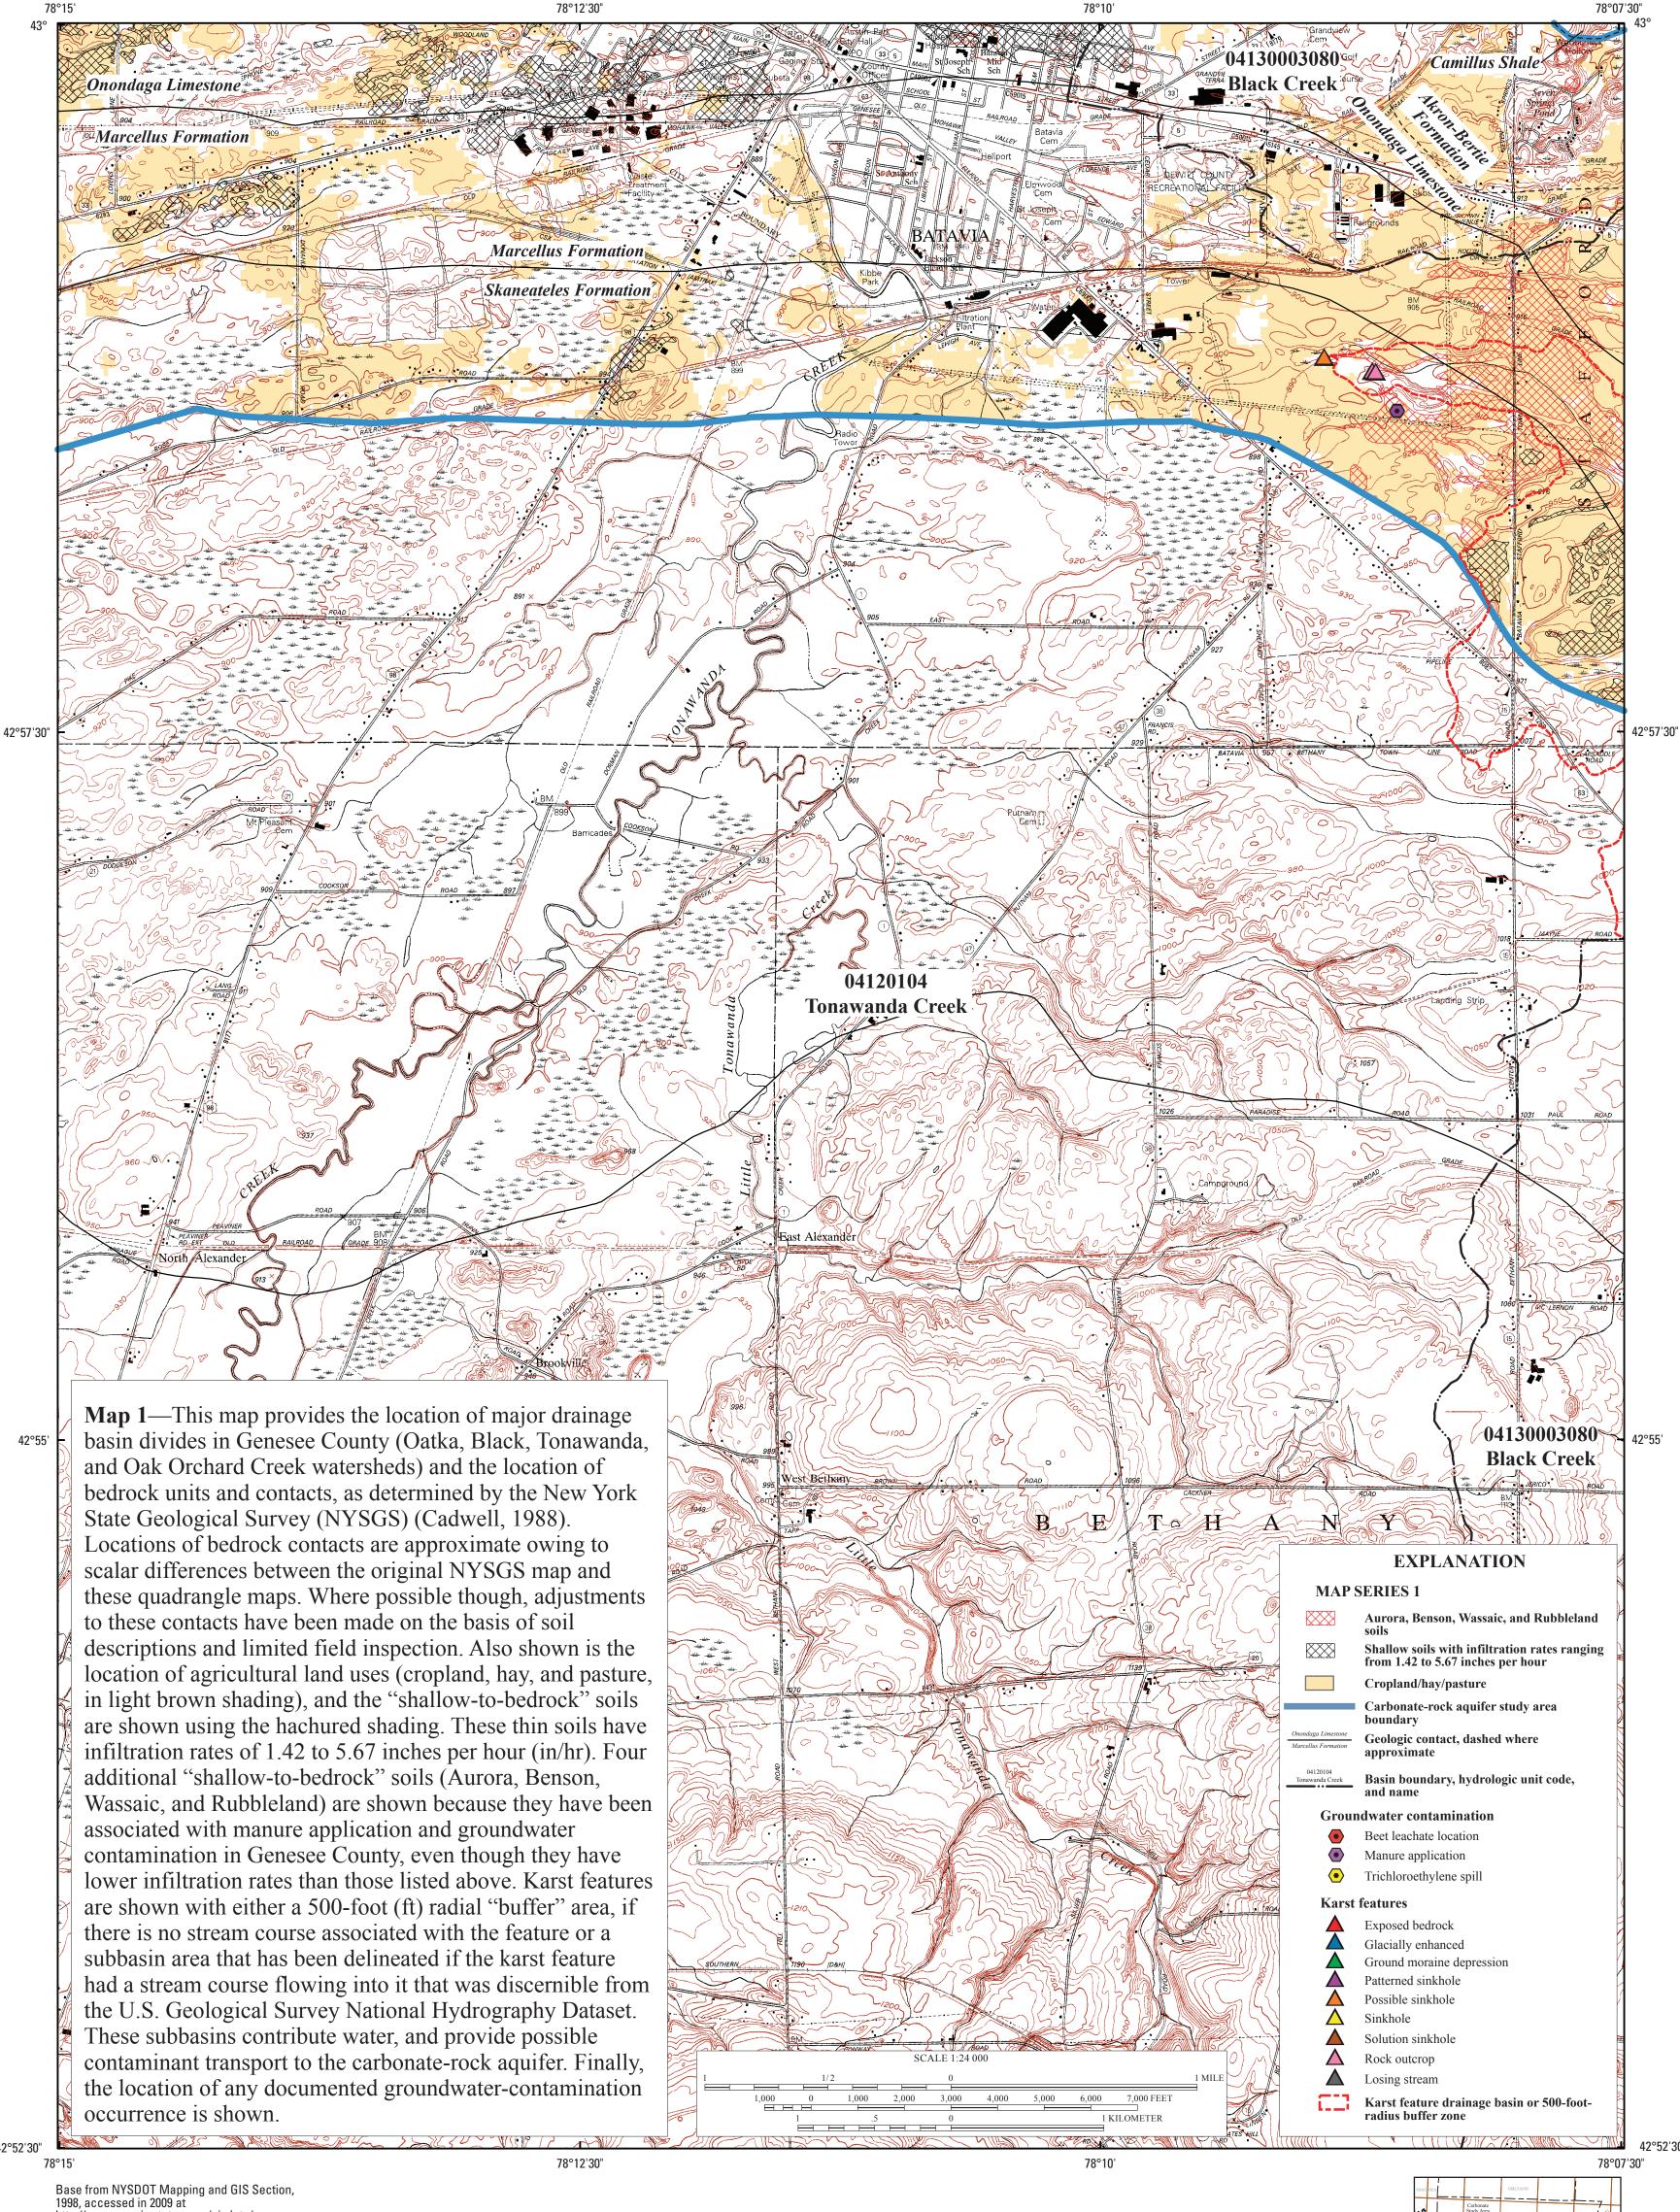

Hydrogeologic and Geospatial Data for the Assessment of Focused Recharge to the Carbonate-Rock Aquifer in Genesee County, New York

James E. Reddy and William M. Kappel 2010