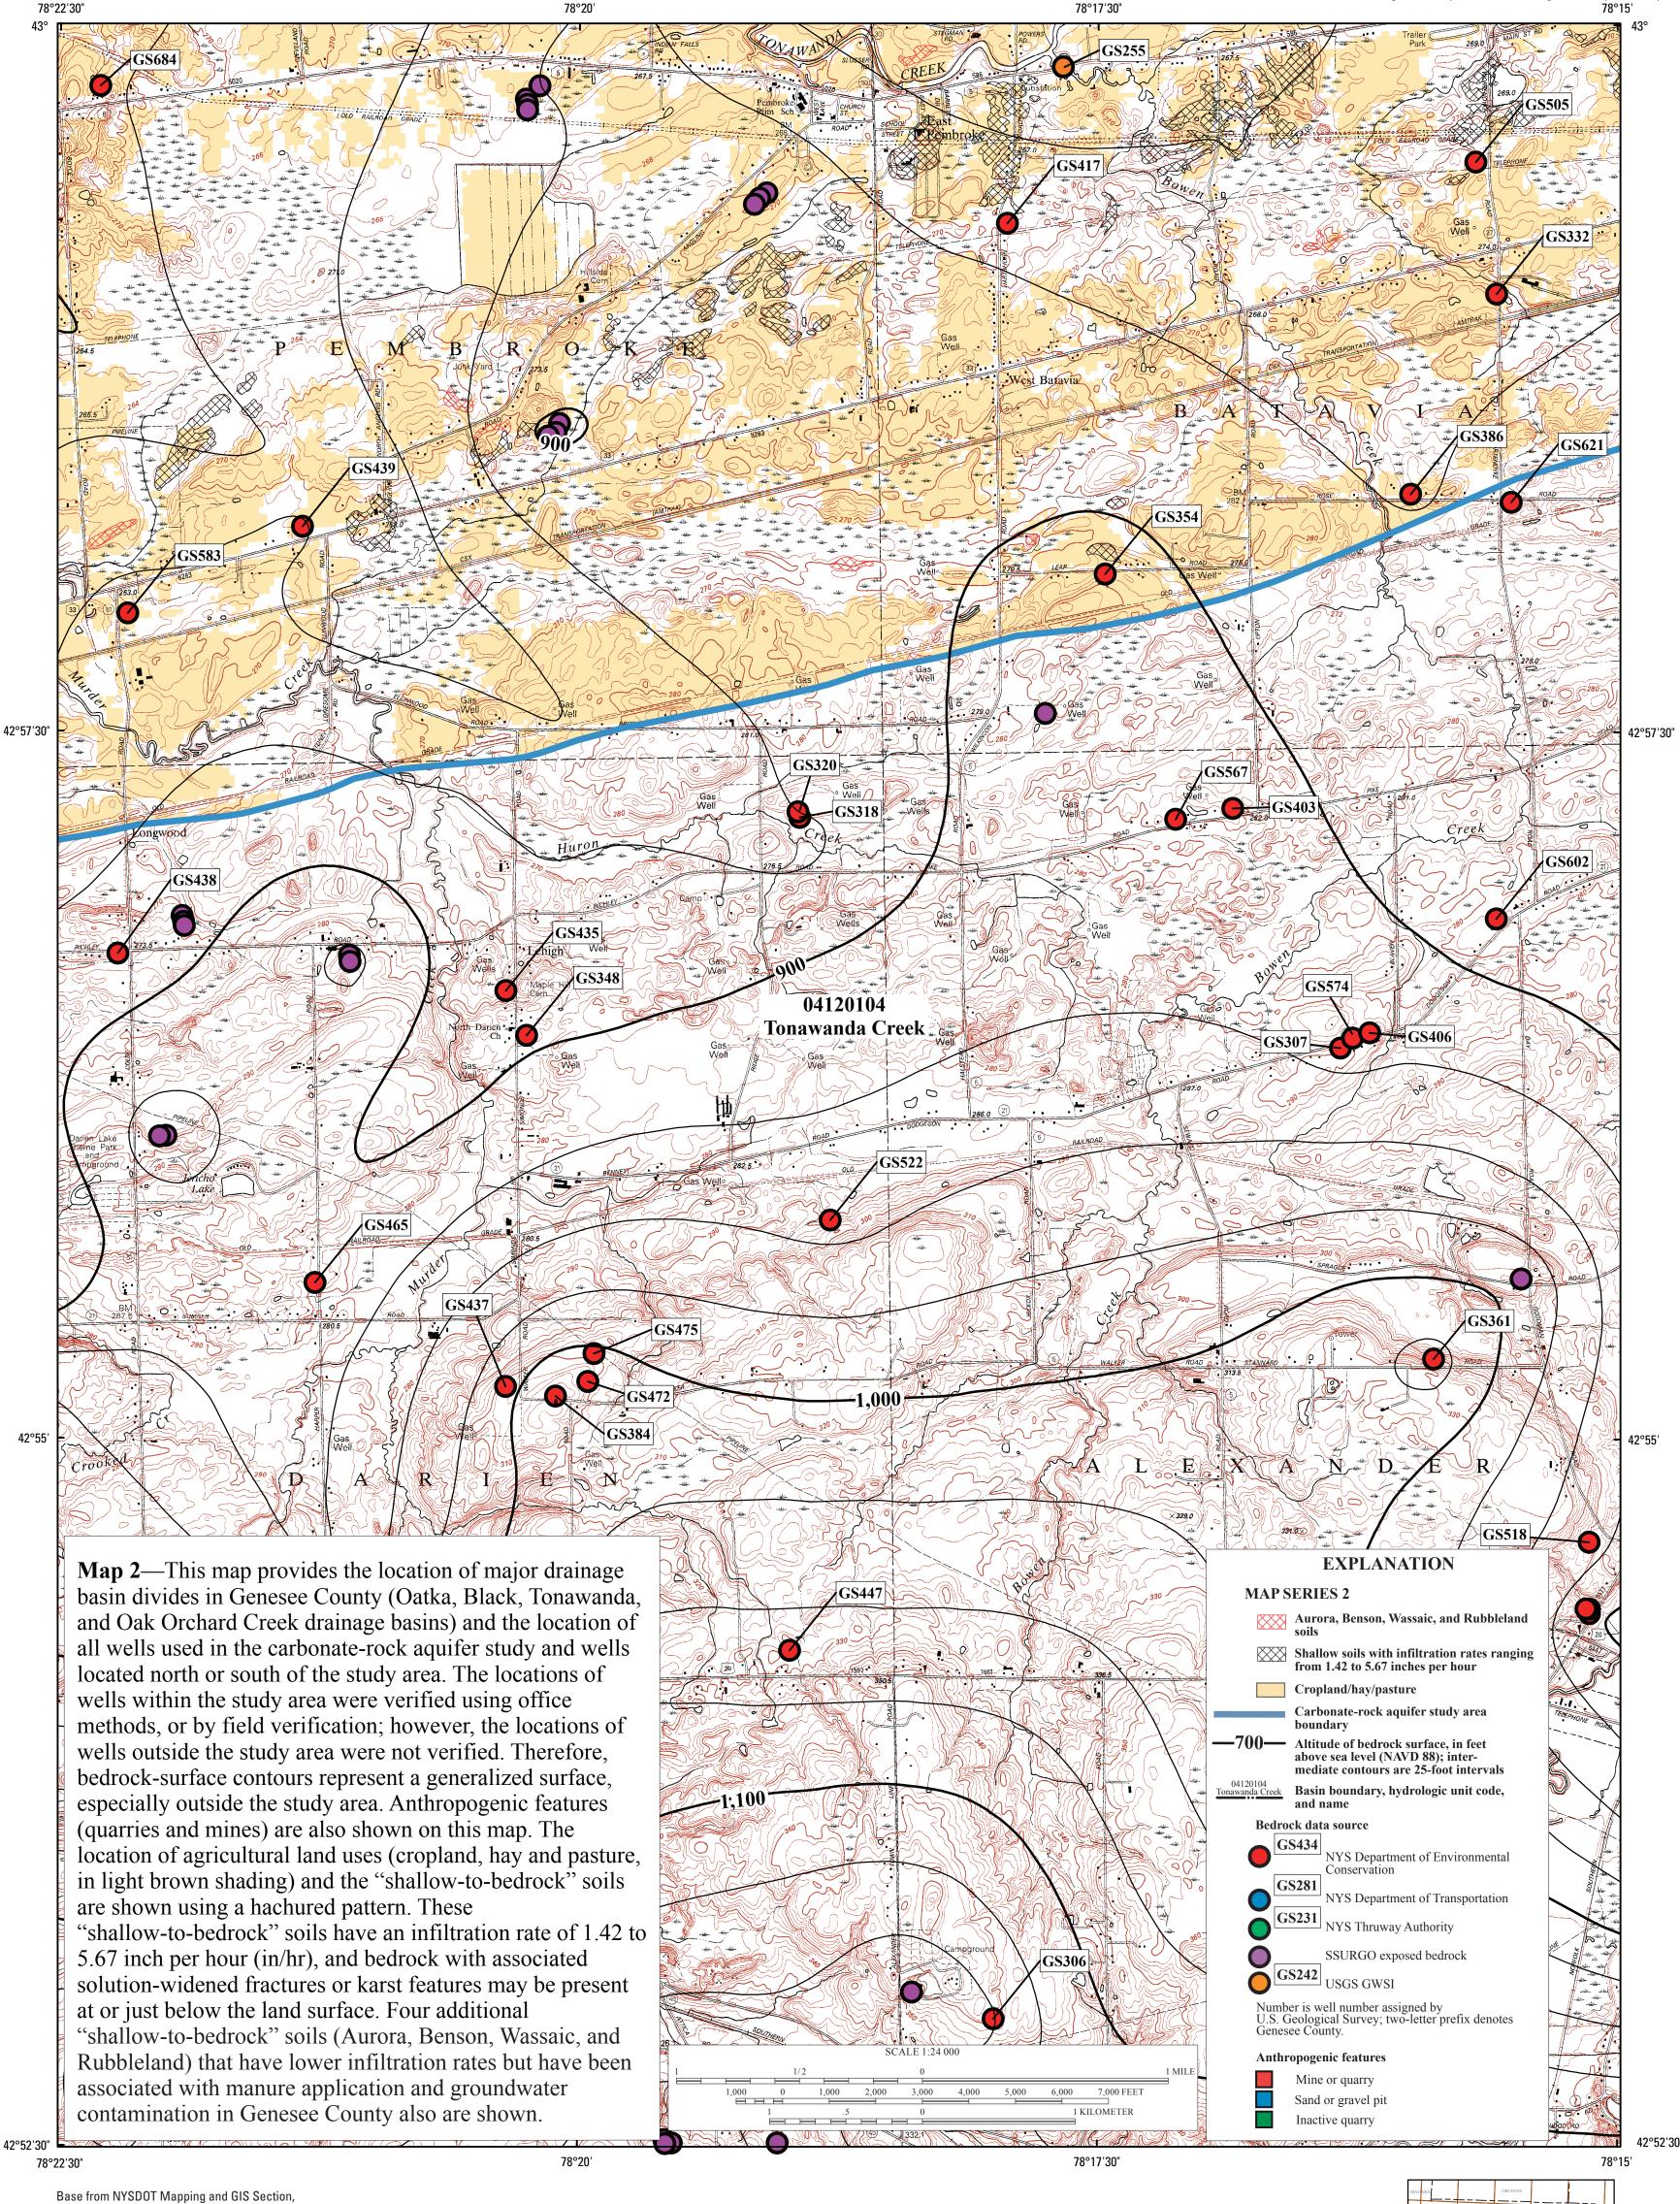

1998, accessed in 2009 at http://www.nysgis.state.ny.us/gisdata/
Land use from National Land Cover Data 2001, Resolution 1 arc-second (approx. 30m)
Bedrock Geology from New York State Museum, 1:250,000

State Plane Coordinate System, Zone 3103,

North American Datum 1983

Soils from United States Department of Agriculture, Soil Survey Geographic (SSURGO) Database accessed in 2009 at http://soildatamart.nrcs.usda.gov Hydrogeologic and Geospatial Data for the Assessment of Focused Recharge to the Carbonate-Rock Aquifer in Genesee County, New York

James E. Reddy and William M. Kappel