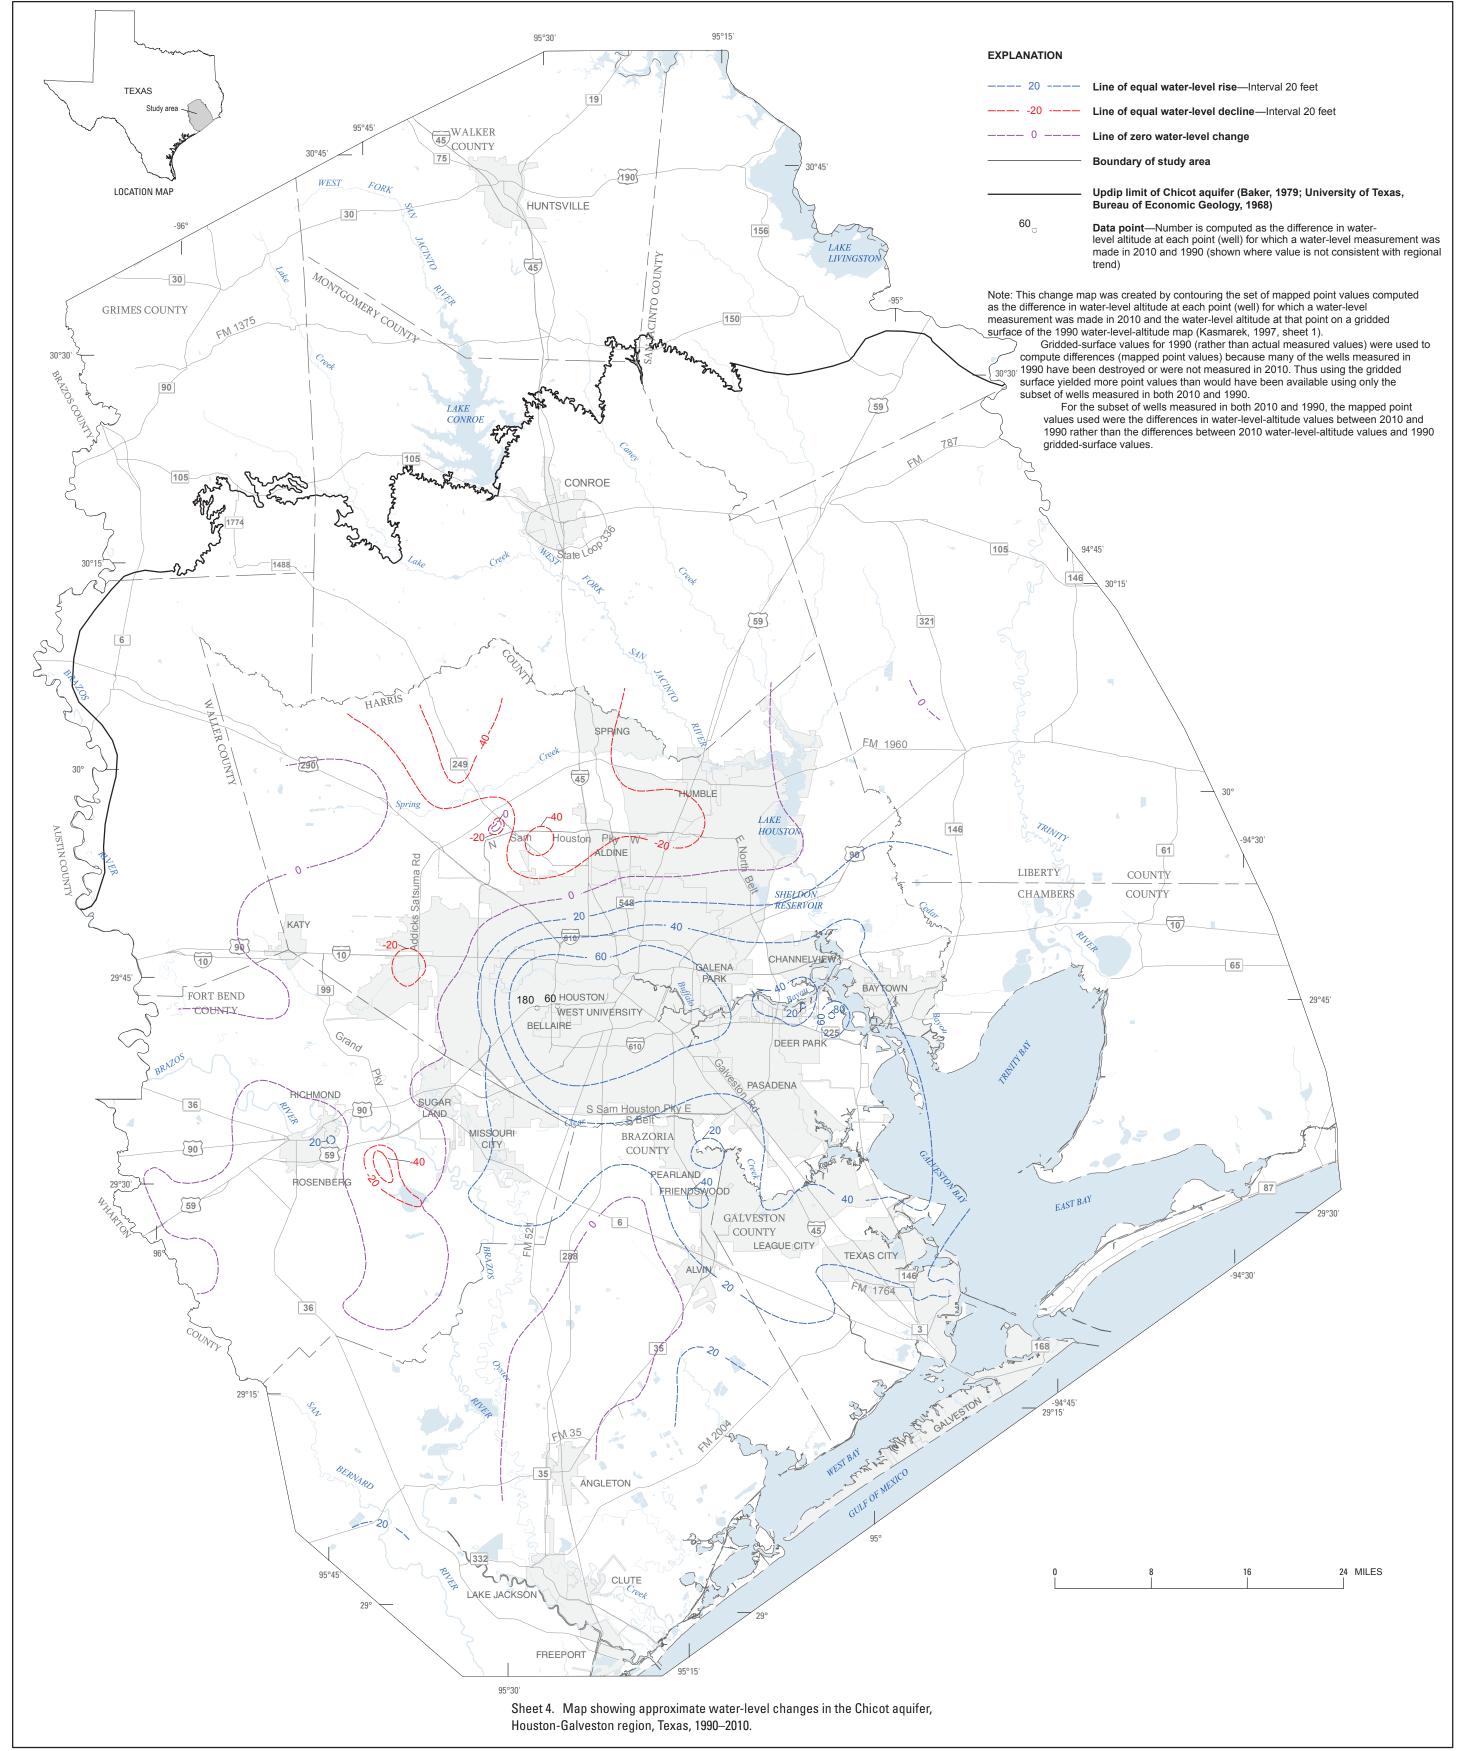

Approximate water-level changes, Chicot aquifer, 1990–2010—SHEET 4 OF 16

Kasmarek, M.C., Johnson, M.R., and Ramage, J.K., 2010, Water-level altitudes 2010 and water-level changes in the Chicot, Evangeline, and Jasper aquifers and compaction 1973–2009 in the Chicot and Evangeline aquifers, Houston-Galveston region, Texas