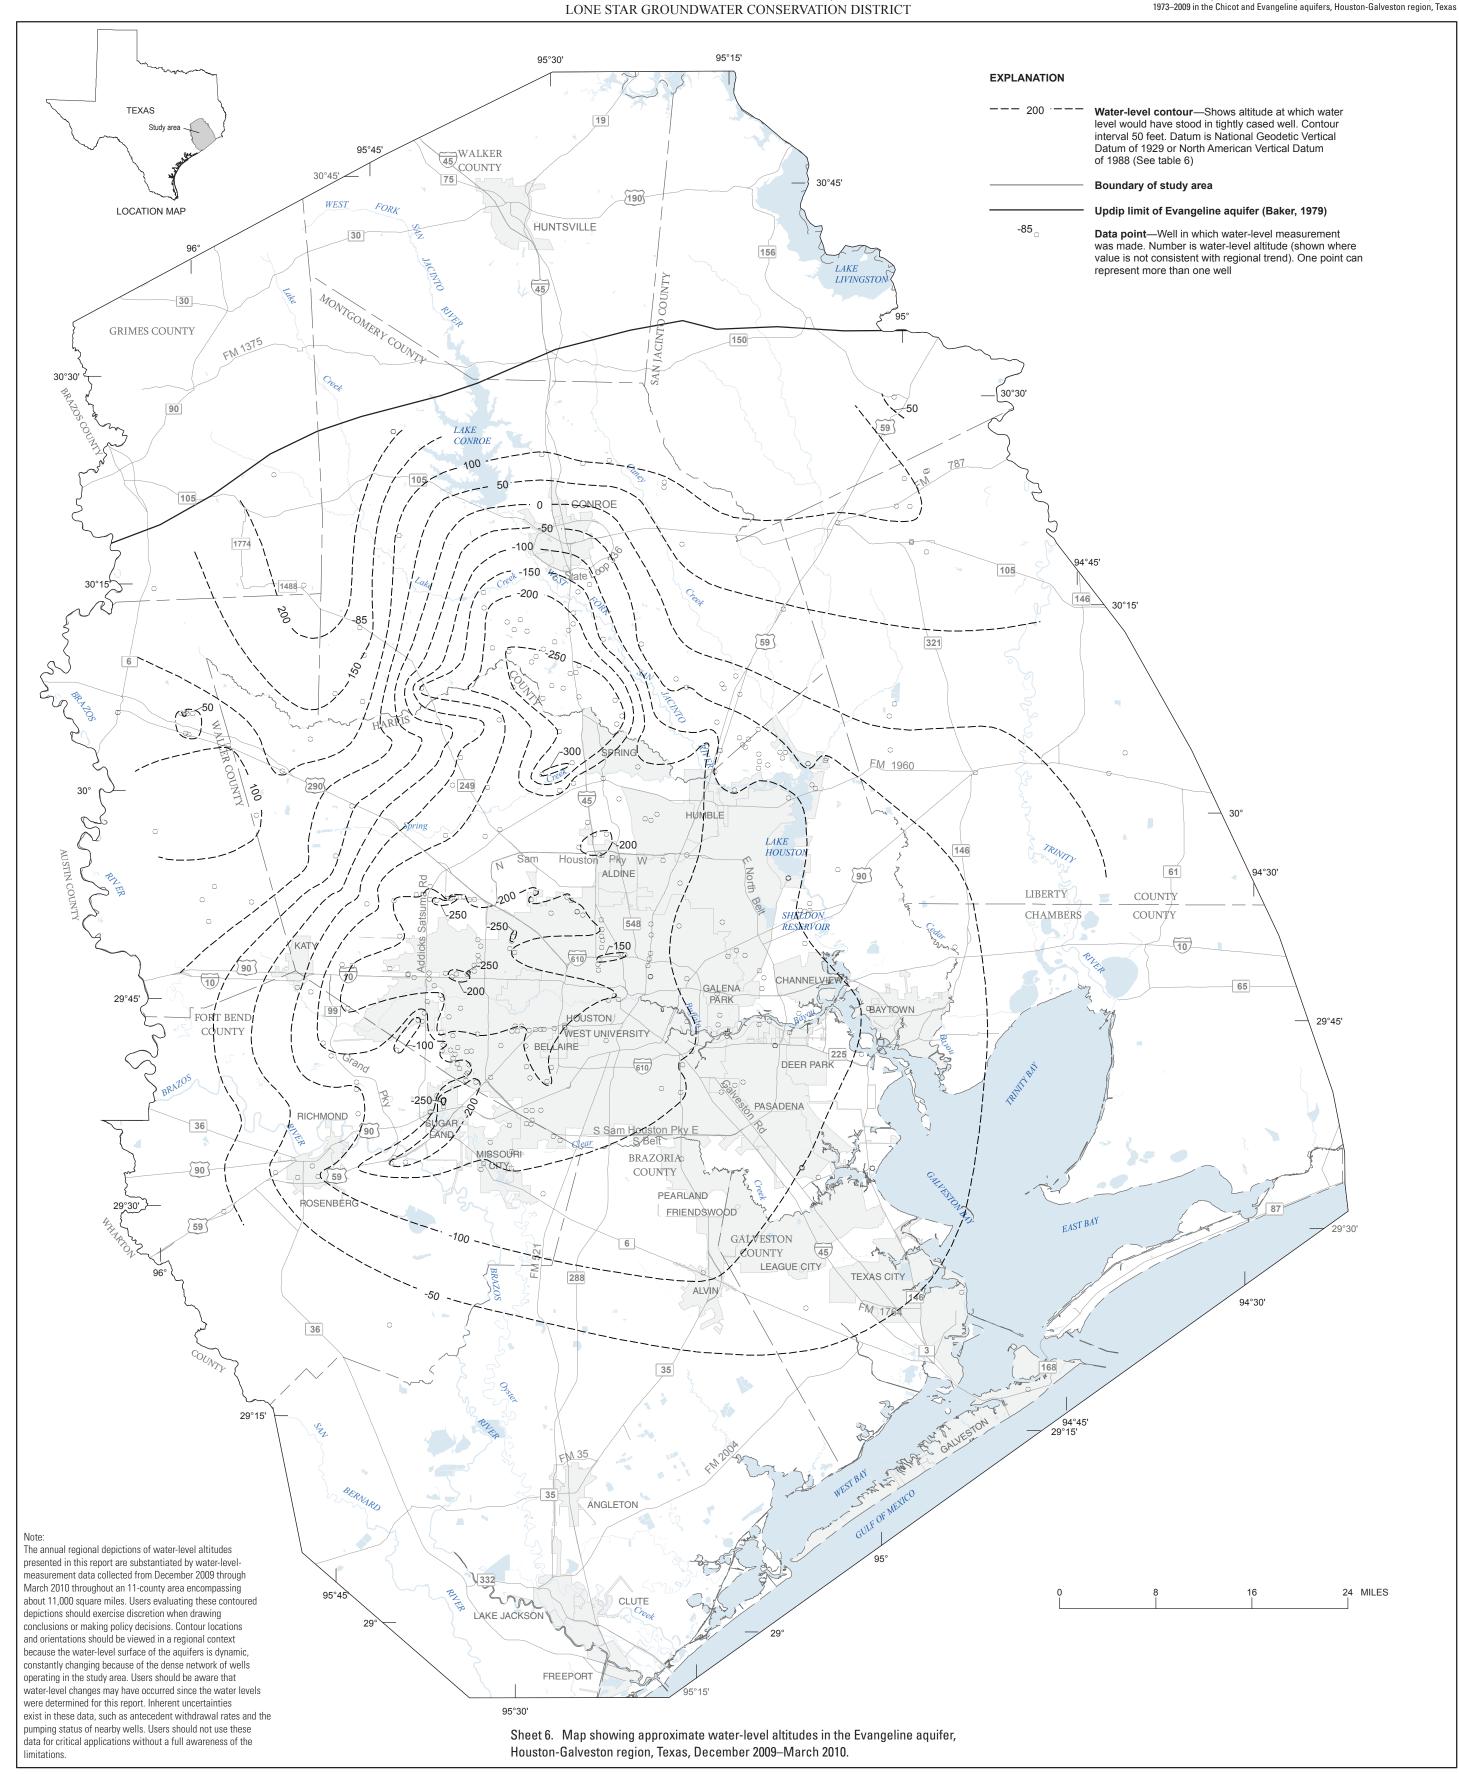

Approximate water-level altitudes, Evangeline aquifer, 2010—SHEET 6 OF 16

Kasmarek, M.C., Johnson, M.R., and Ramage, J.K., 2010, Water-level altitudes 2010 and water-level changes in the Chicot, Evangeline, and Jasper aquifers and compaction 1973–2009 in the Chicot and Evangeline aquifers, Houston-Galveston region, Texas