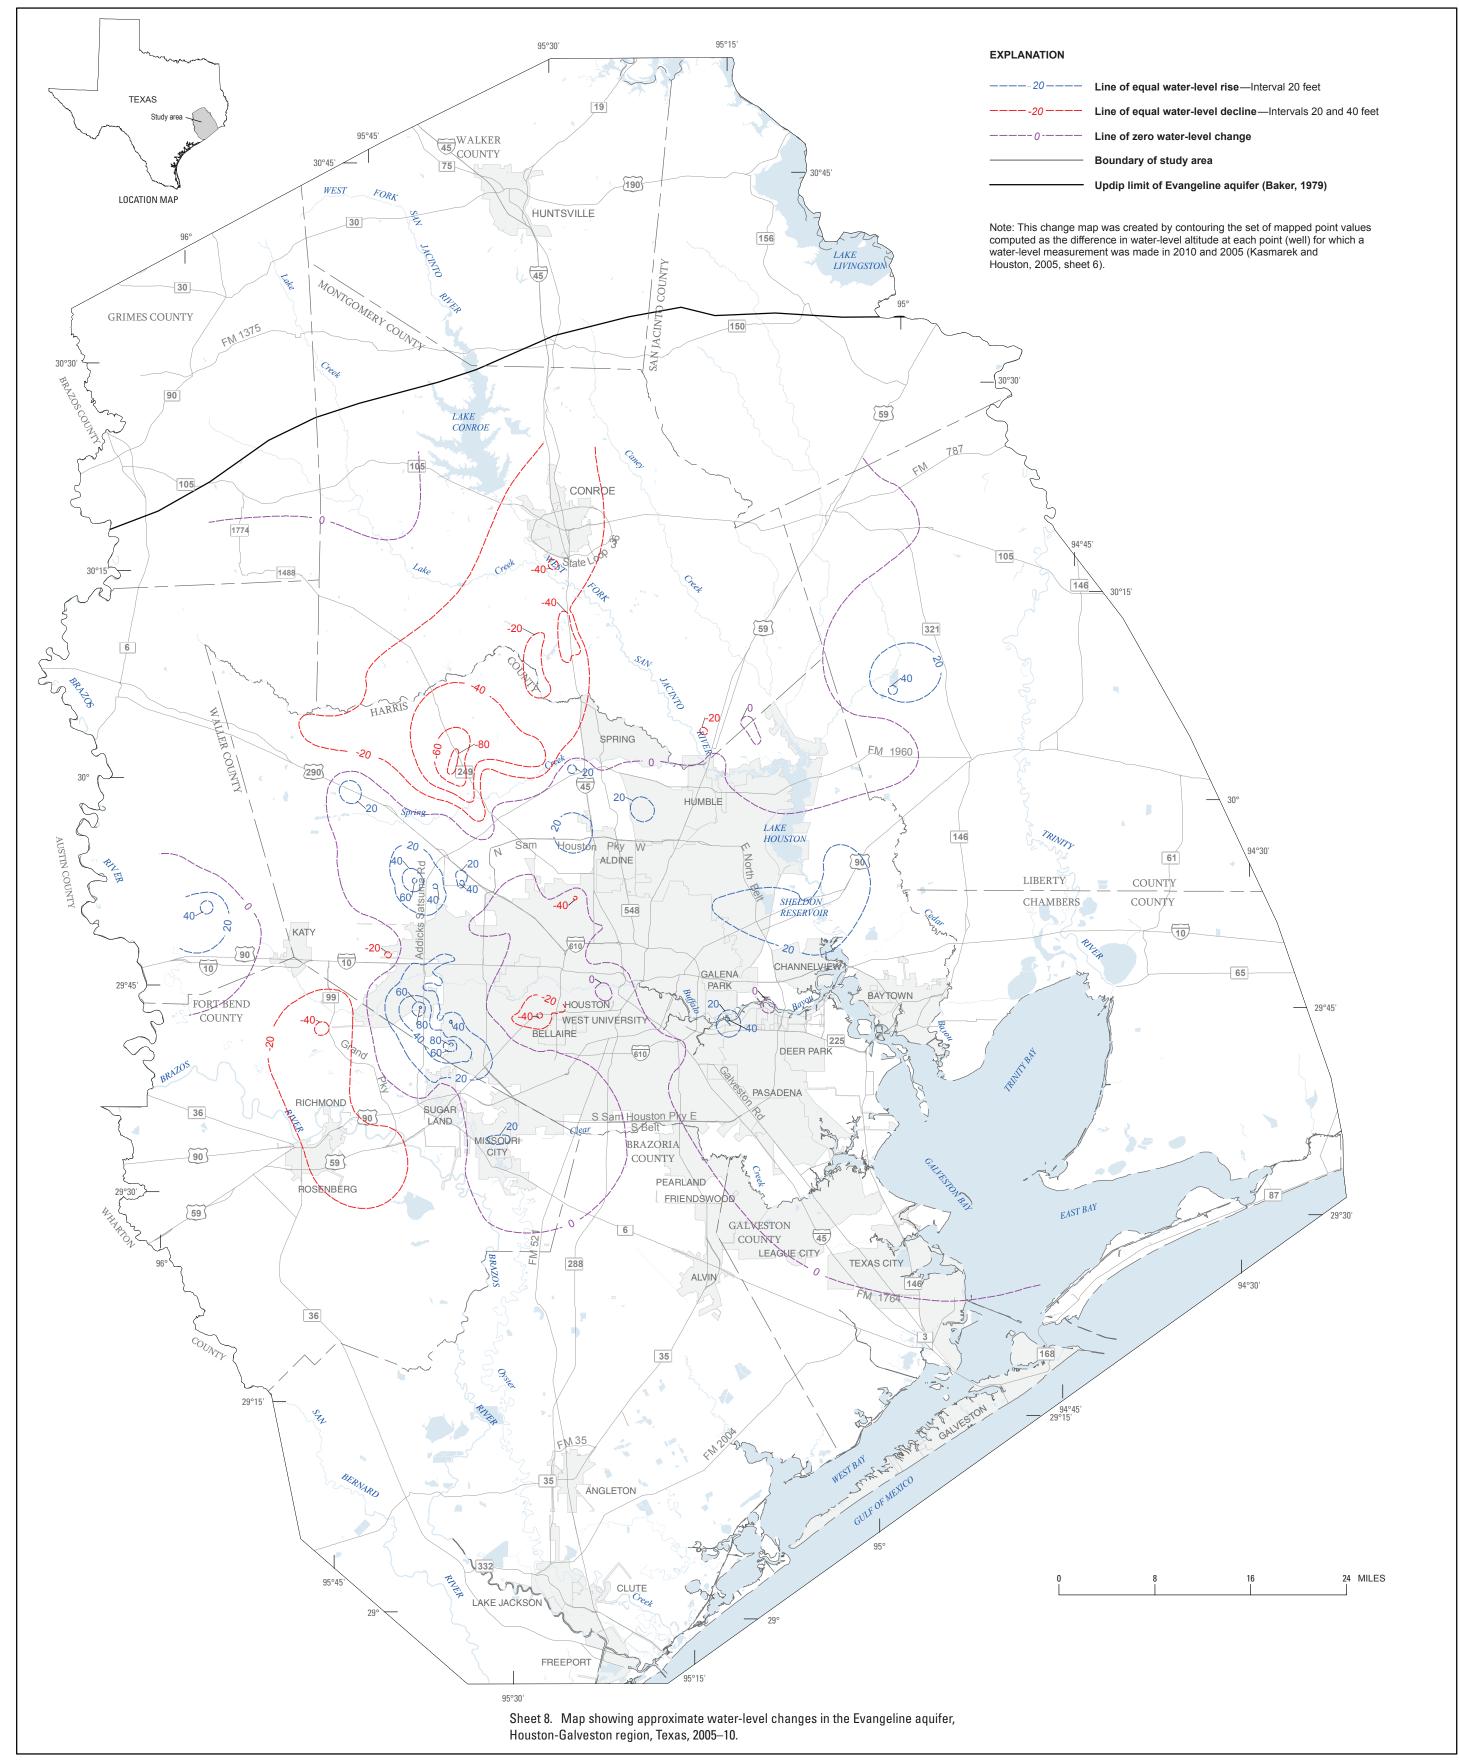

LONE STAR GROUNDWATER CONSERVATION DISTRICT

Approximate water-level changes, Evangeline aquifer, 2005–10—SHEET 8 OF 16

Kasmarek, M.C., Johnson, M.R., and Ramage, J.K., 2010, Water-level altitudes 2010 and water-level changes in the Chicot, Evangeline, and Jasper aquifers and compaction 1973–2009 in the Chicot and Evangeline aquifers, Houston-Galveston region, Texas

Base from U.S. Geological Survey digital data, 1:100,000 Universal Transverse Mercator projection, zone 15 North American Datum of 1927 Water-Level Altitudes 2010 and Water-Level Changes in the Chicot, Evangeline, and Jasper Aquifers and Compaction 1973–2009 in the Chicot and Evangeline Aquifers, Houston-Galveston Region, Texas