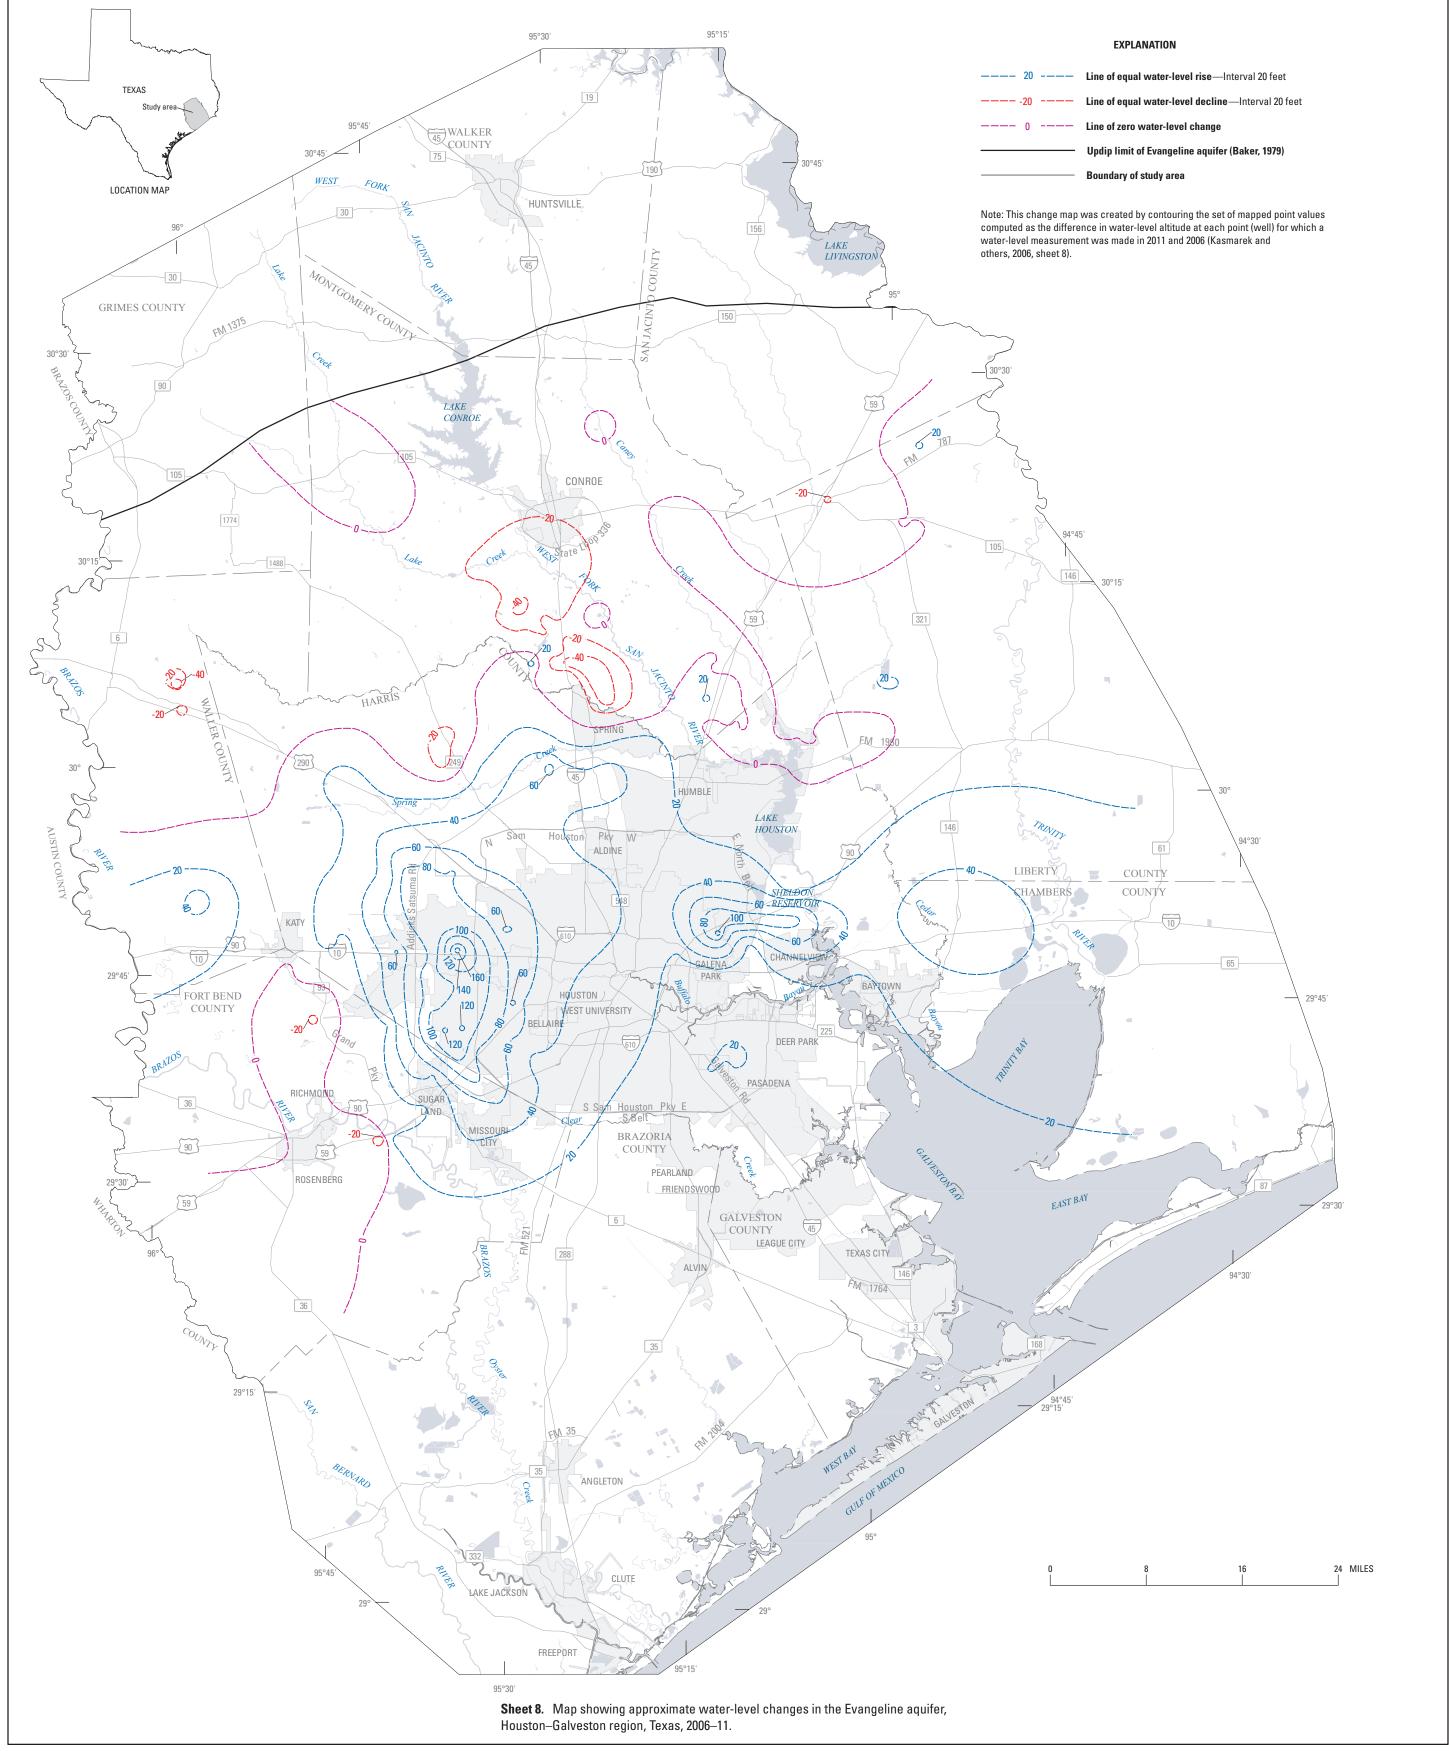

Approximate water-level changes, Evangeline aquifer, 2006–11—SHEET 8 OF 16

Johnson, M.R., Ramage, J.K., and Kasmarek, M.C., 2011, Water-level altitudes 2011
and water-level changes in the Chicot, Evangeline, and Jasper aquifers and compaction
1973–2010 in the Chicot and Evangeline aquifers, Houston–Galveston region, Texas