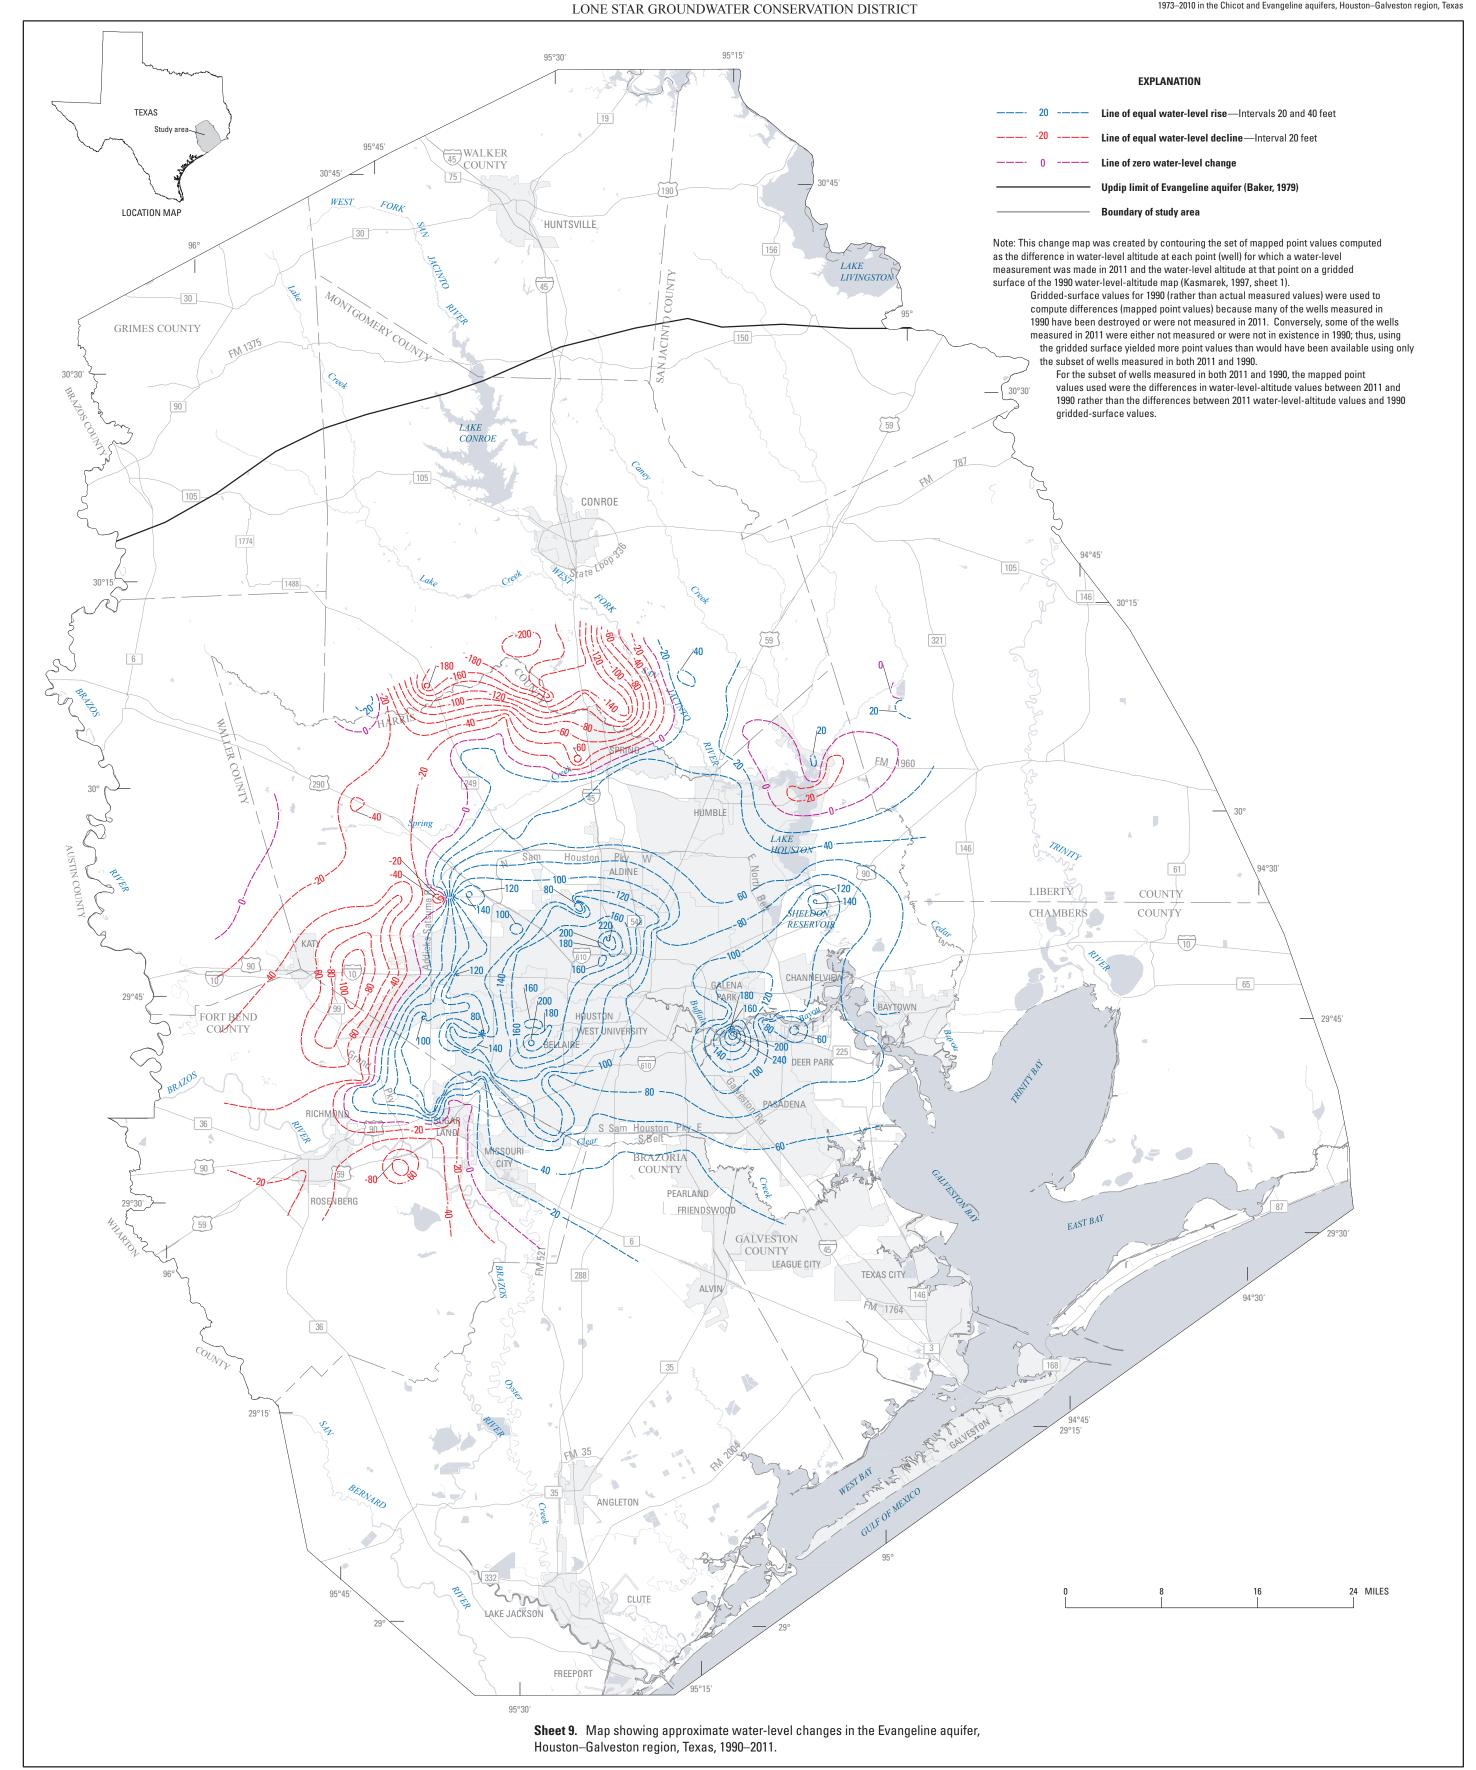

FORT BEND SUBSIDENCE DISTRICT, AND

Approximate water-level changes, Evangeline aquifer, 1990–2011—SHEET 9 OF 16

Johnson, M.R., Ramage, J.K., and Kasmarek, M.C., 2011, Water-level altitudes 2011
and water-level changes in the Chicot, Evangeline, and Jasper aquifers and compaction
1973–2010 in the Chicot and Evangeline aquifers, Houston–Galveston region, Texas