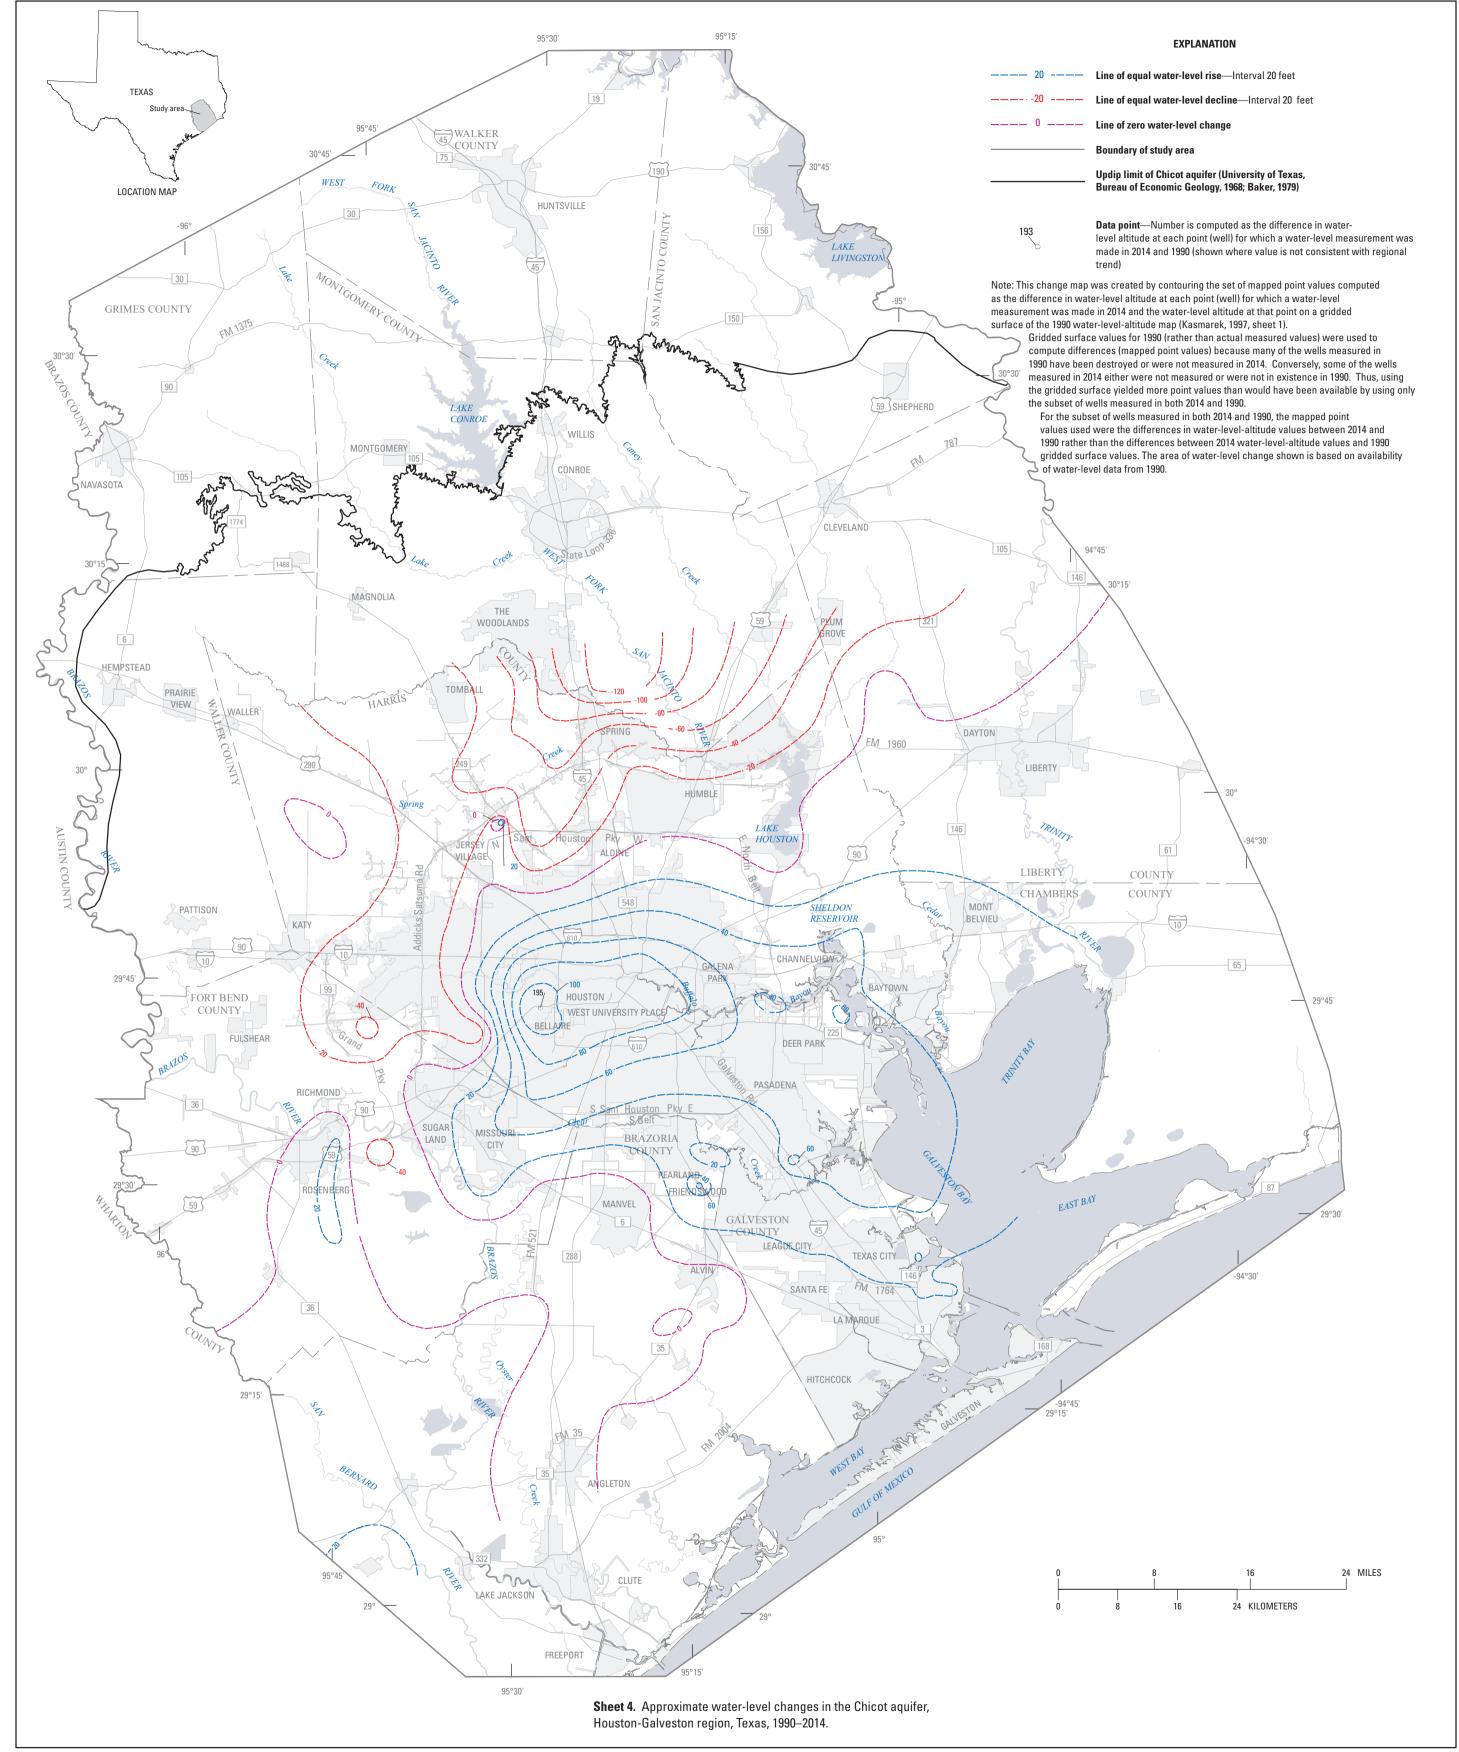

Approximate water-level changes, Chicot aquifer, 1990–2014—SHEET 4 OF 16

Kasmarek, M.C., Johnson, M.R., and Ramage, J.K., 2014, Water-level altitudes 2014
and water-level changes in the Chicot, Evangeline, and Jasper aquifers and compaction
1973–2013 in the Chicot and Evangeline aquifers, Houston-Galveston region, Texas

Base from U.S. Geological Survey digital data, 1:100,000 Universal Transverse Mercator projection, Zone 15 North American Datum of 1927 Water-Level Altitudes 2014 and Water-Level Changes in the Chicot, Evangeline, and Jasper Aquifers and Compaction 1973–2013 in the Chicot and Evangeline Aquifers, Houston-Galveston Region, Texas