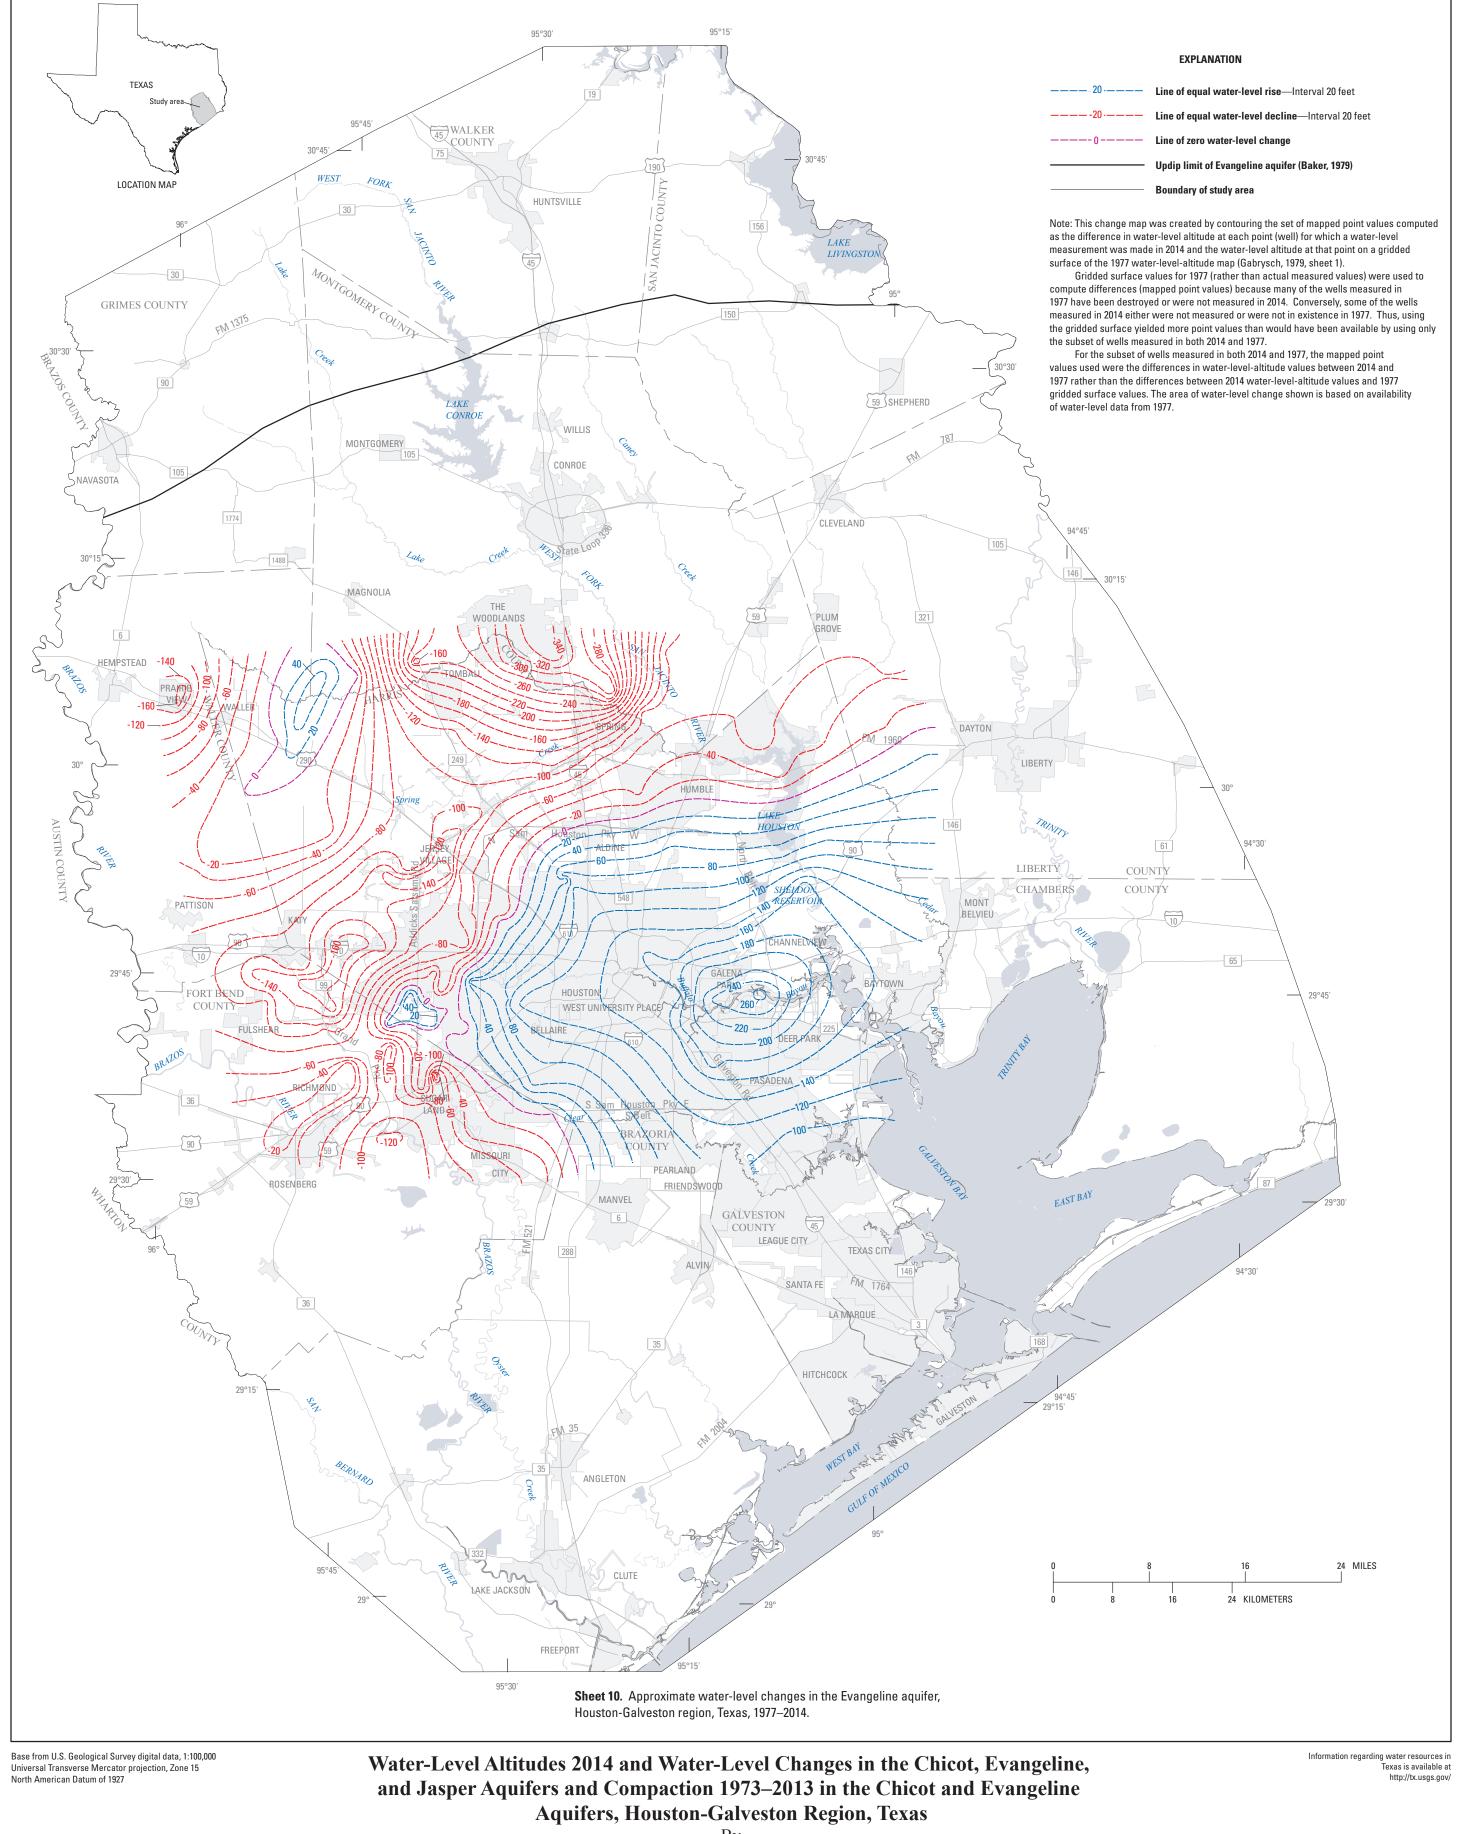

## SCIENTIFIC INVESTIGATIONS MAP 3308

Approximate water-level changes, Evangeline aquifer, 1977–2014—SHEET 10 OF 16 Kasmarek, M.C., Johnson, M.R., and Ramage, J.K., 2014, Water-level altitudes 2014 and water-level changes in the Chicot, Evangeline, and Jasper aquifers and compaction 1973–2013 in the Chicot and Evangeline aquifers, Houston-Galveston region, Texas