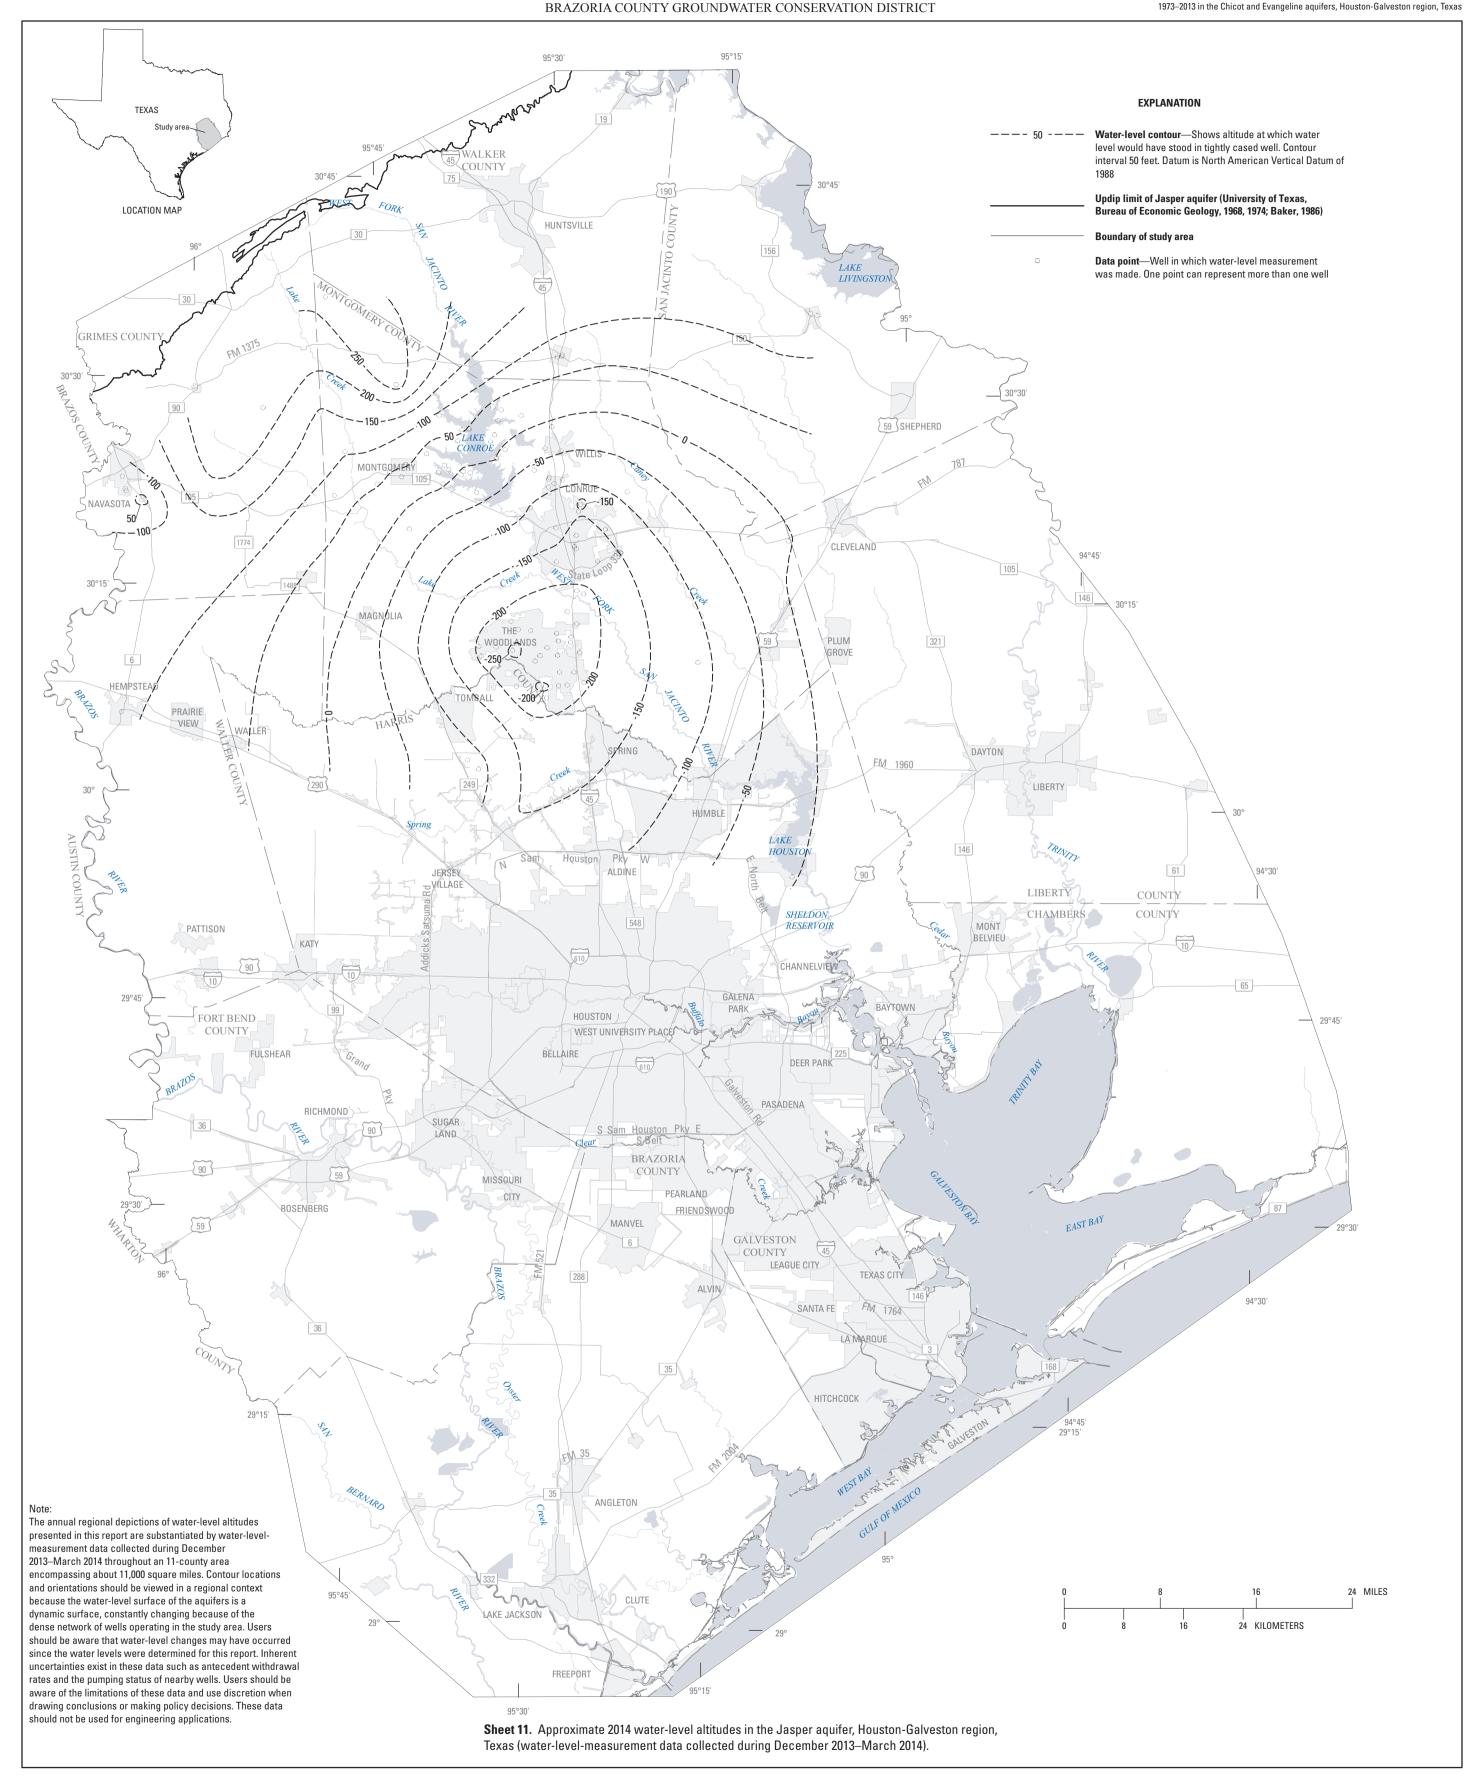

Approximate water-level altitudes, Jasper aquifer, 2014—SHEET 11 OF 16 Kasmarek, M.C., Johnson, M.R., and Ramage, J.K., 2014, Water-level altitudes 2014 and water-level changes in the Chicot, Evangeline, and Jasper aquifers and compaction 1973–2013 in the Chicot and Evangeline aquifers, Houston-Galveston region, Texas