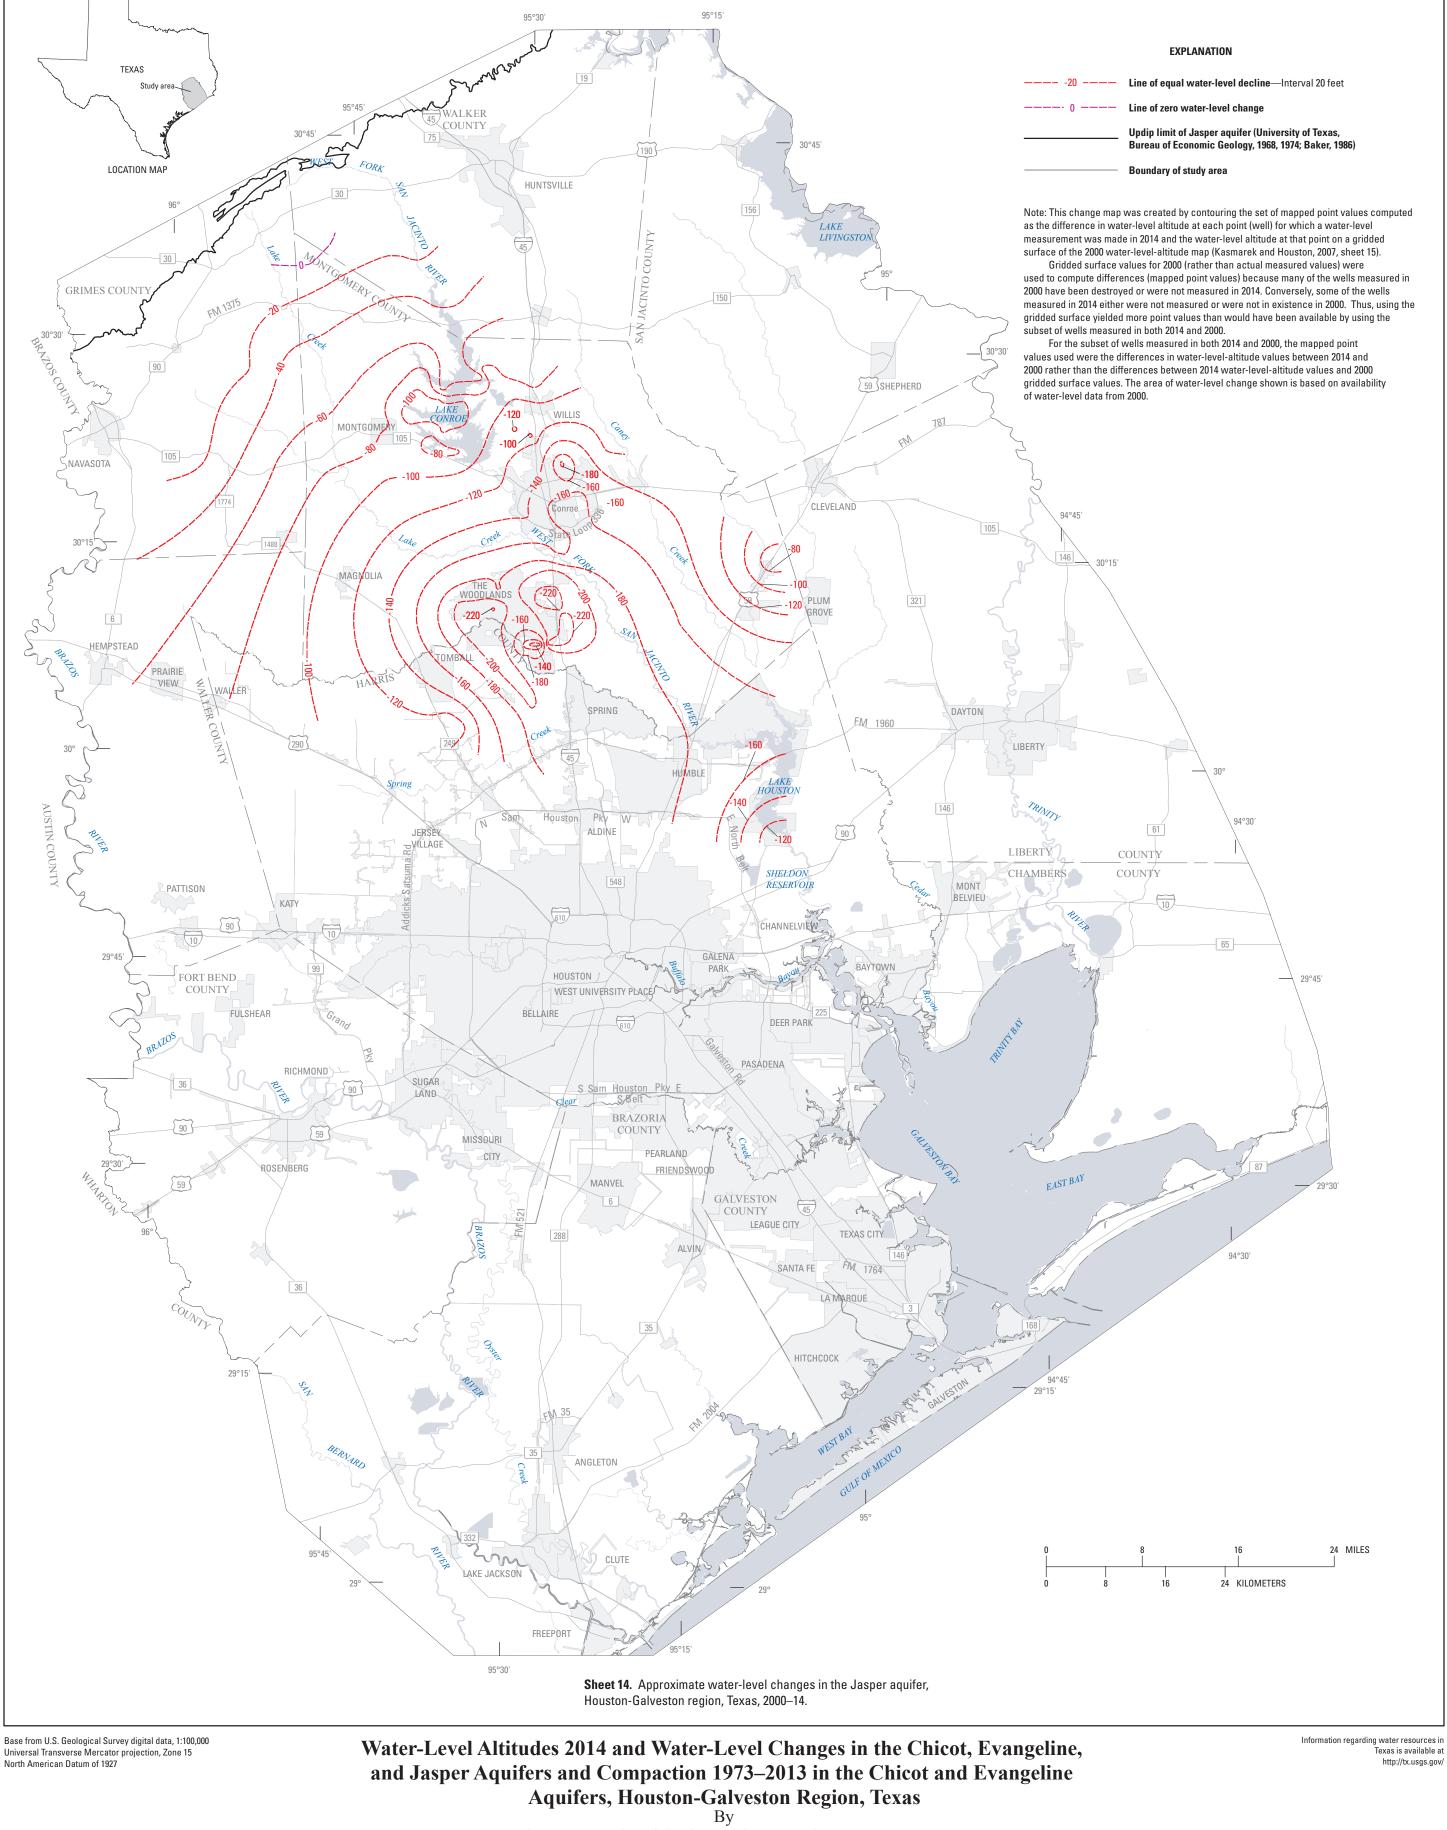

## SCIENTIFIC INVESTIGATIONS MAP 3308

Approximate water-level changes, Jasper aquifer, 2000-14-SHEET 14 OF 16 Kasmarek, M.C., Johnson, M.R., and Ramage, J.K., 2014, Water-level altitudes 2014 and water-level changes in the Chicot, Evangeline, and Jasper aquifers and compaction 1973–2013 in the Chicot and Evangeline aquifers, Houston-Galveston region, Texas