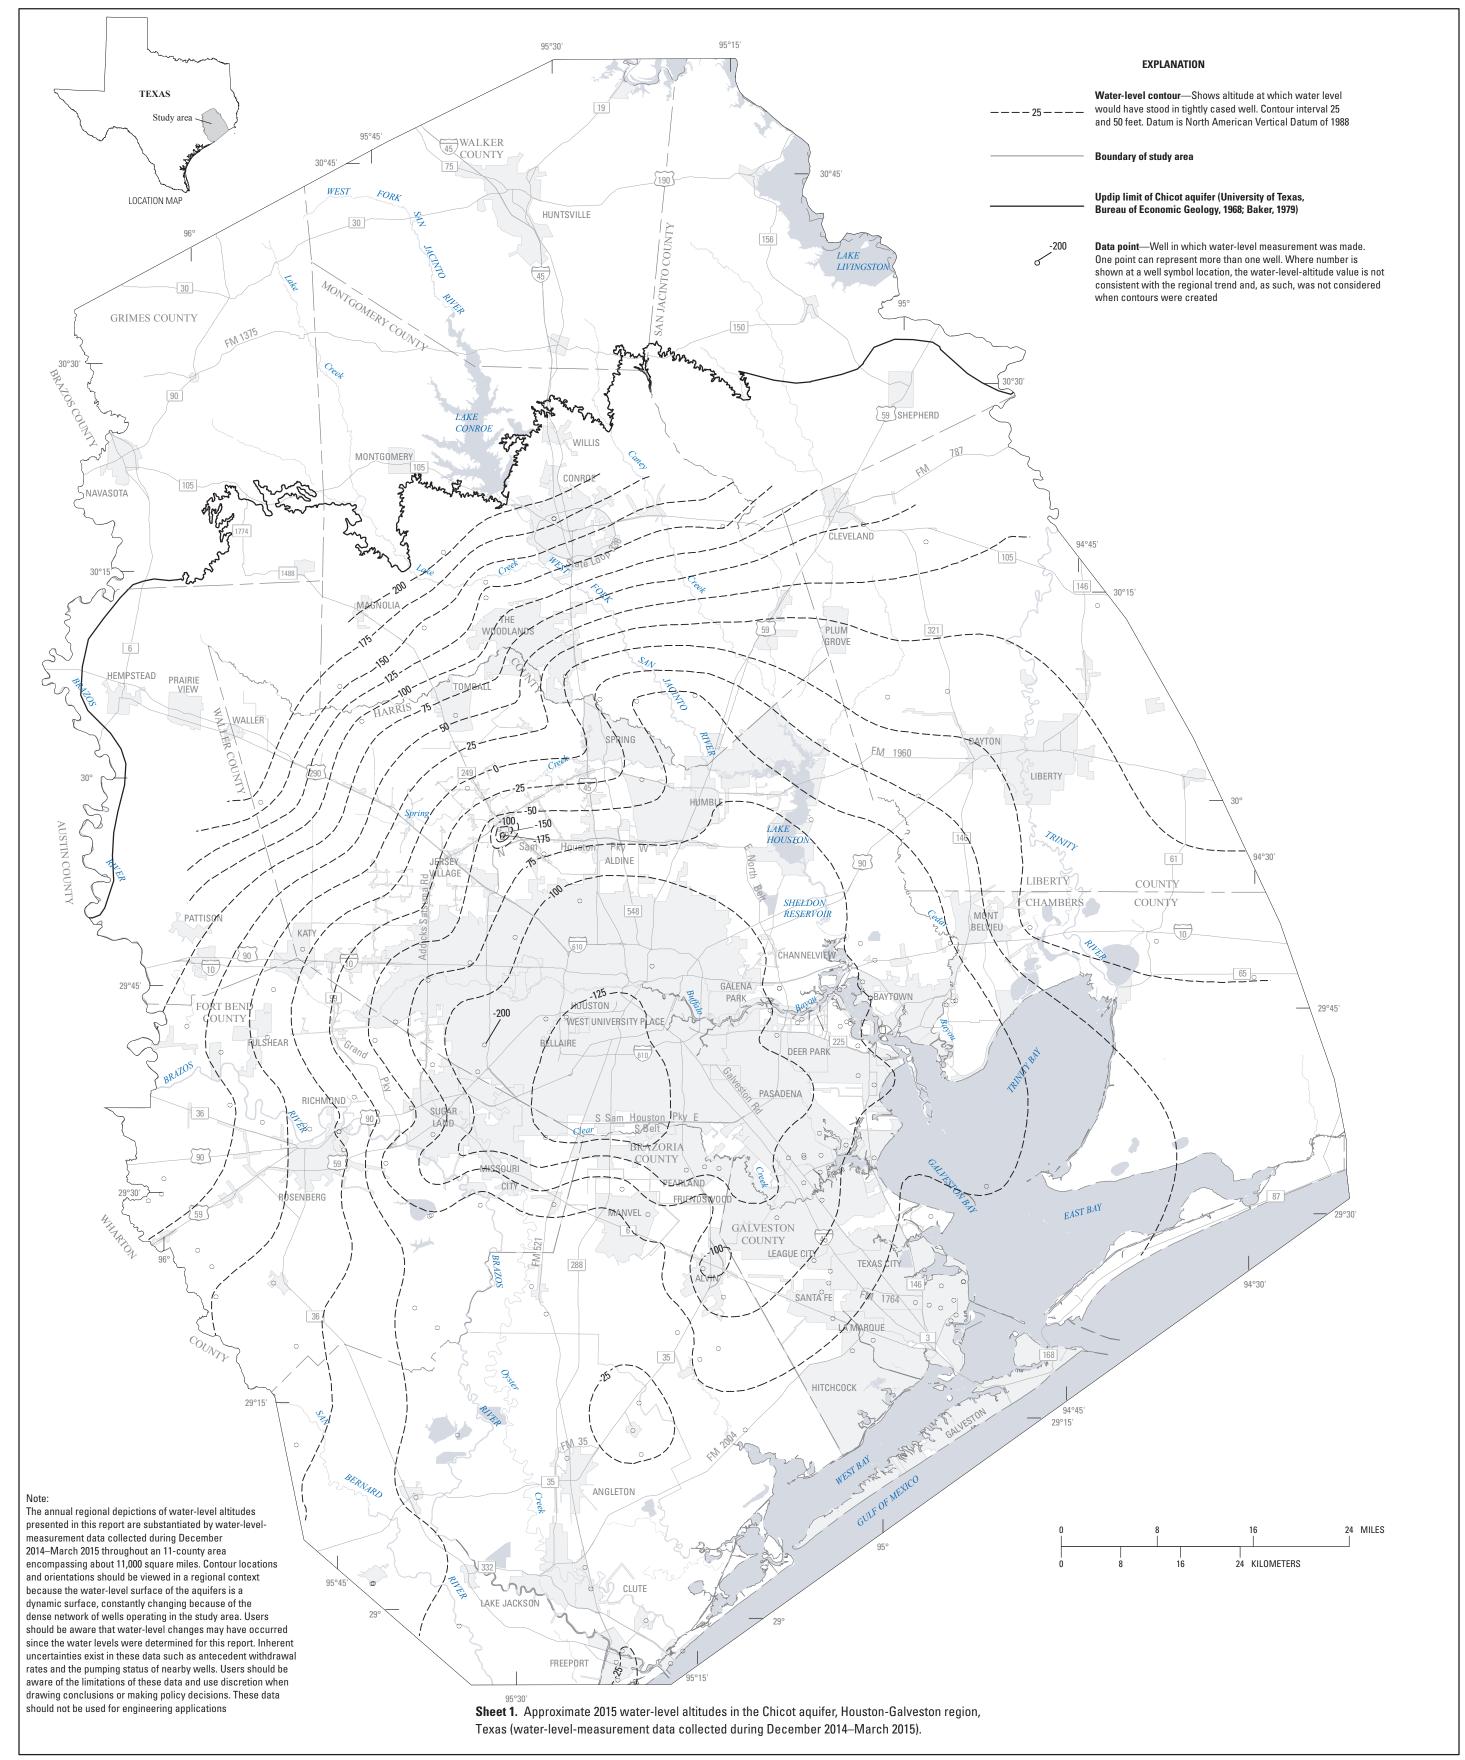

Kasmarek, M.C., Ramage, J.K., Houston, N.A., Johnson, M.R., and Schmidt, T.S., 2015, Water-level altitudes 2015 and water-level changes in the Chicot, Evangeline, and Jasper aquifers and compaction 1973–2014 in the Chicot and Evangeline aquifers, Houston-Galveston region, Texas (ver. 1.1)

Base from U.S. Geological Survey digital data, 1:100,000 Universal Transverse Mercator projection, Zone 15 North American Datum of 1927

**USGS** U.S. DEPARTMENT OF THE INTERIOR U.S. GEOLOGICAL SURVEY

Water-Level Altitudes 2015 and Water-Level Changes in the Chicot, Evangeline, and Jasper Aquifers and Compaction 1973–2014 in the Chicot and Evangeline **Aquifers, Houston-Galveston Region, Texas** 