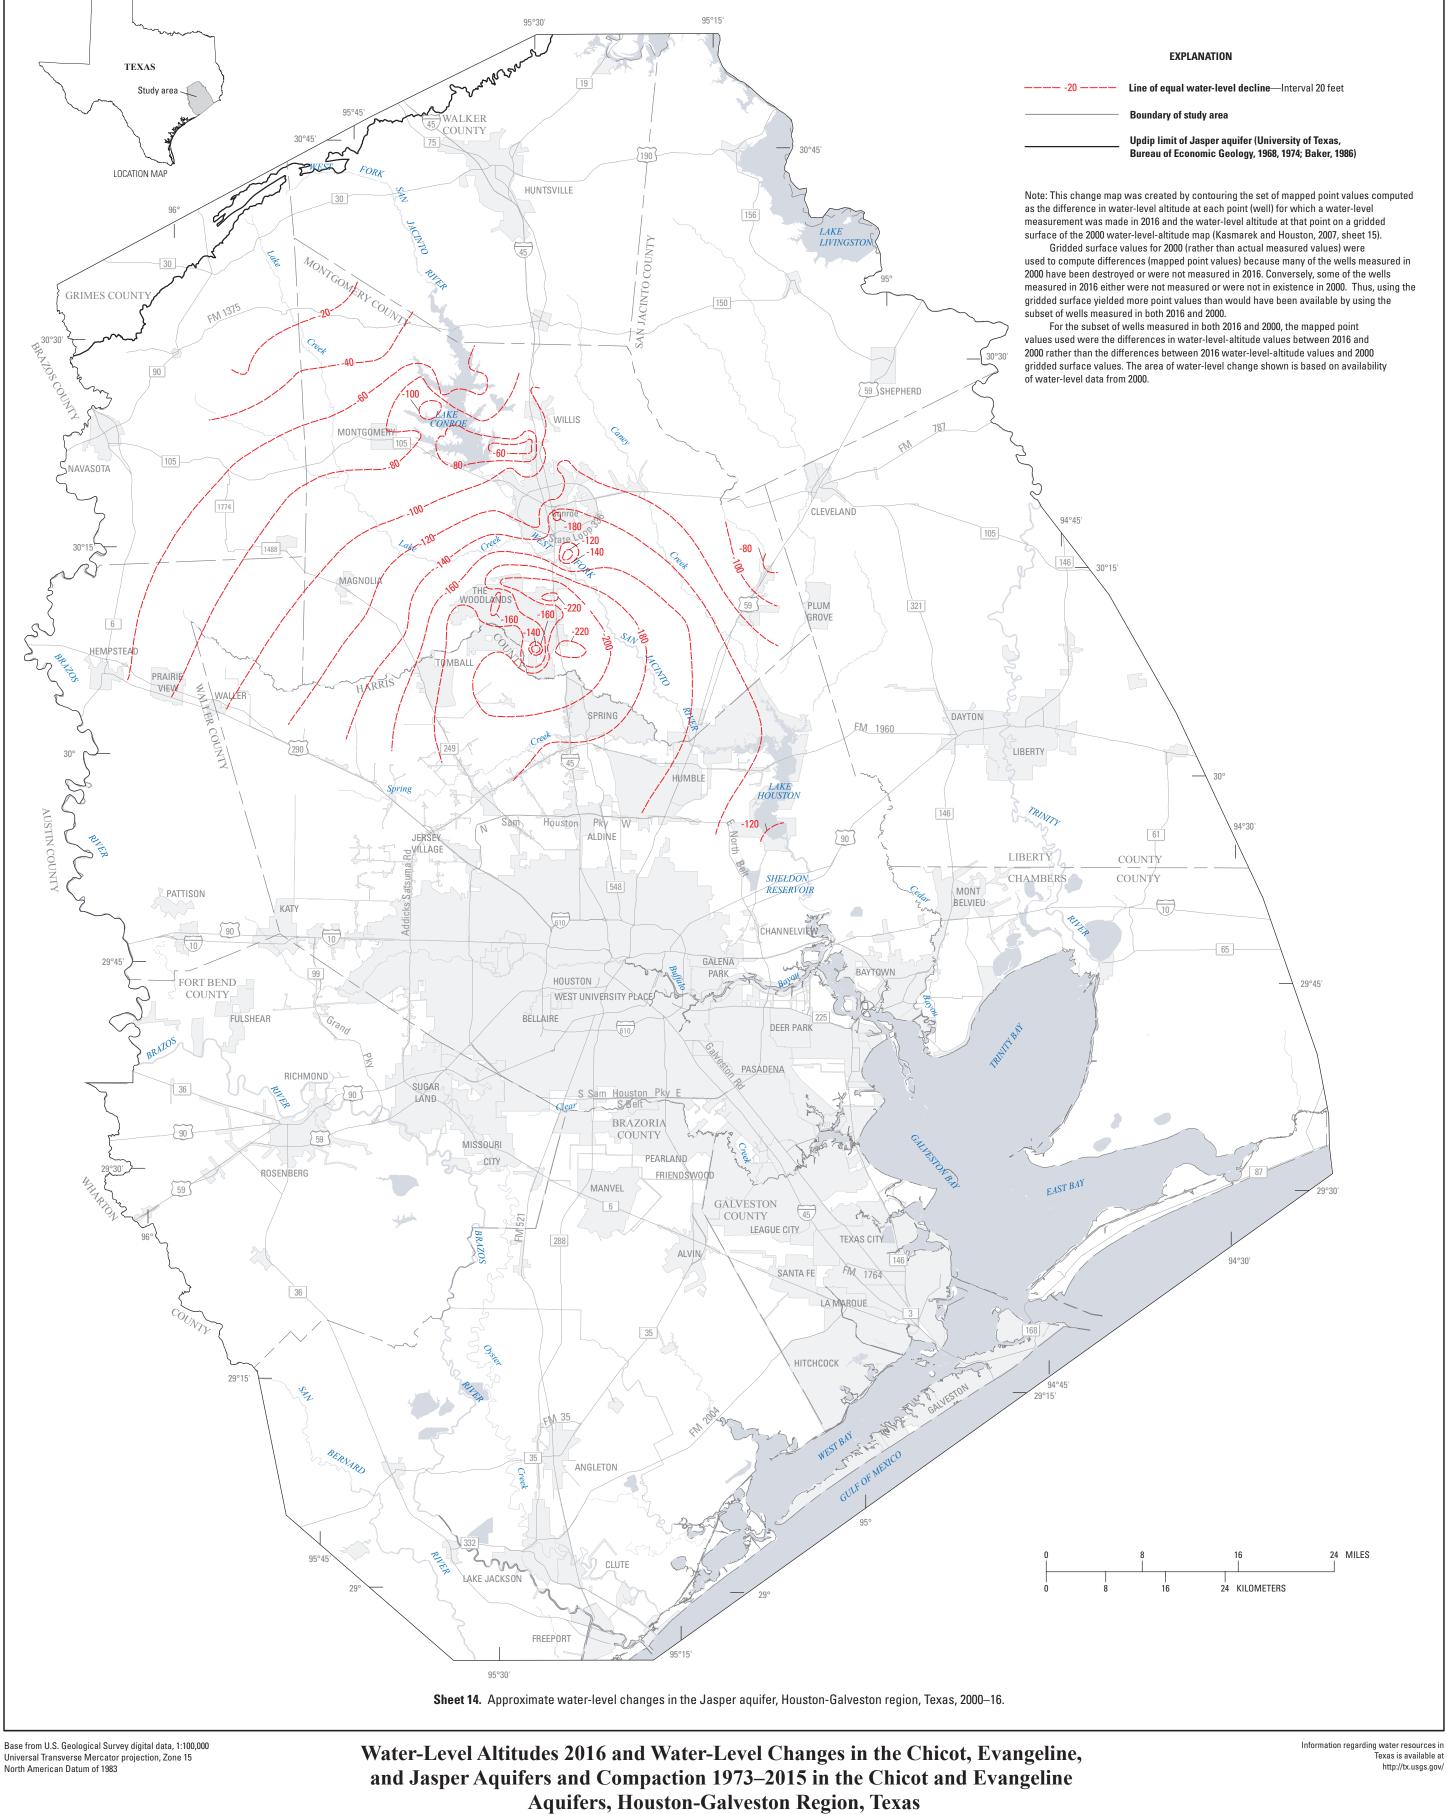

## SCIENTIFIC INVESTIGATIONS MAP 3365

Approximate water-level changes, Jasper aquifer, 2000–16—SHEET 14 OF 16 Kasmarek, M.C., Ramage, J.K., and Johnson, M.R., 2016, Water-level altitudes 2016

and water-level changes in the Chicot, Evangeline, and Jasper aquifers and compaction 1973–2015 in the Chicot and Evangeline aquifers, Houston-Galveston region, Texas