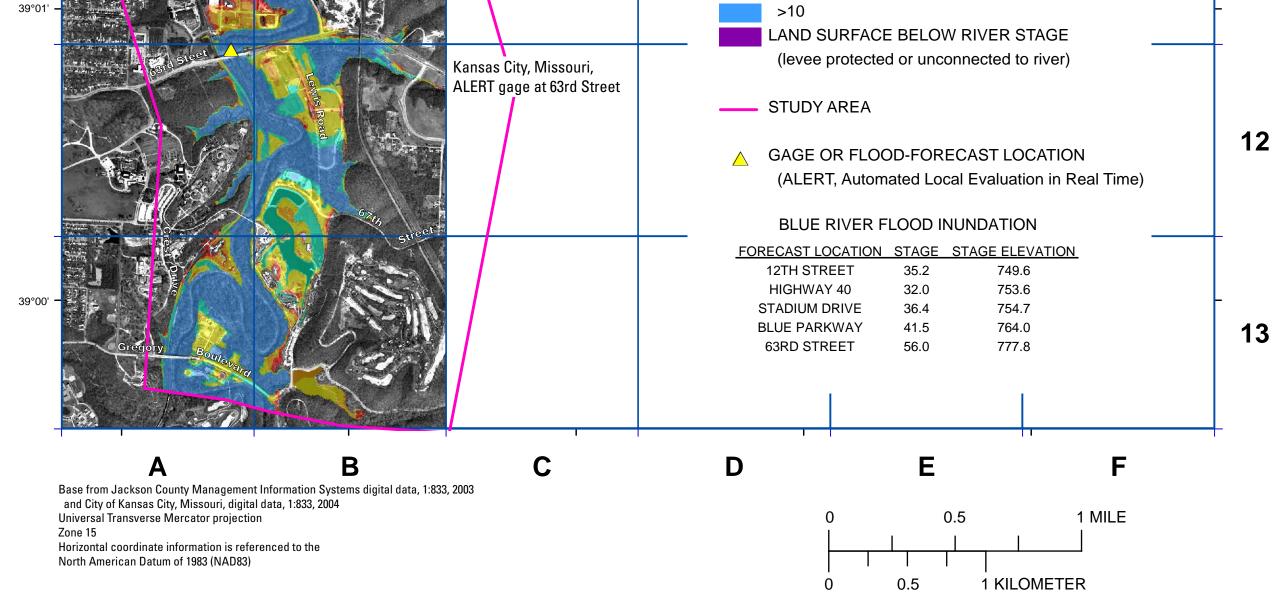

| 39°05' –        | 23rd Street                                                                                                                                                                                                                                                                                                                                                                                                                                                                                                                                                                                                                                                                                                                                                                                                                                                                                                                                                                                                                                                                                                                                                                                                                                                                                                                                                                                                                                                                                                                                                                                                                                                                                                                                                                                                                                                                                                                                                                                                                                                                                                                    |                                                                      |                                       |              | -       |
|-----------------|--------------------------------------------------------------------------------------------------------------------------------------------------------------------------------------------------------------------------------------------------------------------------------------------------------------------------------------------------------------------------------------------------------------------------------------------------------------------------------------------------------------------------------------------------------------------------------------------------------------------------------------------------------------------------------------------------------------------------------------------------------------------------------------------------------------------------------------------------------------------------------------------------------------------------------------------------------------------------------------------------------------------------------------------------------------------------------------------------------------------------------------------------------------------------------------------------------------------------------------------------------------------------------------------------------------------------------------------------------------------------------------------------------------------------------------------------------------------------------------------------------------------------------------------------------------------------------------------------------------------------------------------------------------------------------------------------------------------------------------------------------------------------------------------------------------------------------------------------------------------------------------------------------------------------------------------------------------------------------------------------------------------------------------------------------------------------------------------------------------------------------|----------------------------------------------------------------------|---------------------------------------|--------------|---------|
| _               |                                                                                                                                                                                                                                                                                                                                                                                                                                                                                                                                                                                                                                                                                                                                                                                                                                                                                                                                                                                                                                                                                                                                                                                                                                                                                                                                                                                                                                                                                                                                                                                                                                                                                                                                                                                                                                                                                                                                                                                                                                                                                                                                |                                                                      |                                       |              | 6       |
| 39°04' –        |                                                                                                                                                                                                                                                                                                                                                                                                                                                                                                                                                                                                                                                                                                                                                                                                                                                                                                                                                                                                                                                                                                                                                                                                                                                                                                                                                                                                                                                                                                                                                                                                                                                                                                                                                                                                                                                                                                                                                                                                                                                                                                                                | National Weather Service<br>flood-forecast location<br>at Highway 40 |                                       |              | -<br>7  |
| 39°03' –        | Le                                                                                                                                                                                                                                                                                                                                                                                                                                                                                                                                                                                                                                                                                                                                                                                                                                                                                                                                                                                                                                                                                                                                                                                                                                                                                                                                                                                                                                                                                                                                                                                                                                                                                                                                                                                                                                                                                                                                                                                                                                                                                      | .S. Geological Survey streamflo<br>age at Stadium Drive              | W                                     |              | -       |
|                 |                                                                                                                                                                                                                                                                                                                                                                                                                                                                                                                                                                                                                                                                                                                                                                                                                                                                                                                                                                                                                                                                                                                                                                                                                                                                                                                                                                                                                                                                                                                                                                                                                                                                                                                                                                                                                                                                                                                                                                                                                                                                                                                                |                                                                      |                                       |              | 9       |
| 39°02' <b>–</b> | Kansas City, Missouri,<br>ALERT gage at Blue Parkwa                                                                                                                                                                                                                                                                                                                                                                                                                                                                                                                                                                                                                                                                                                                                                                                                                                                                                                                                                                                                                                                                                                                                                                                                                                                                                                                                                                                                                                                                                                                                                                                                                                                                                                                                                                                                                                                                                                                                                                                                                                                                            |                                                                      | EXPLANATION<br>DEPTH, IN FEET, AT STA | GE ELEVATION | -<br>10 |
| _               | Handeselv Reality Real | OF 764                                                               | 4 FEET AT BLUE PARKWA<br>Iter than    |              | 11      |