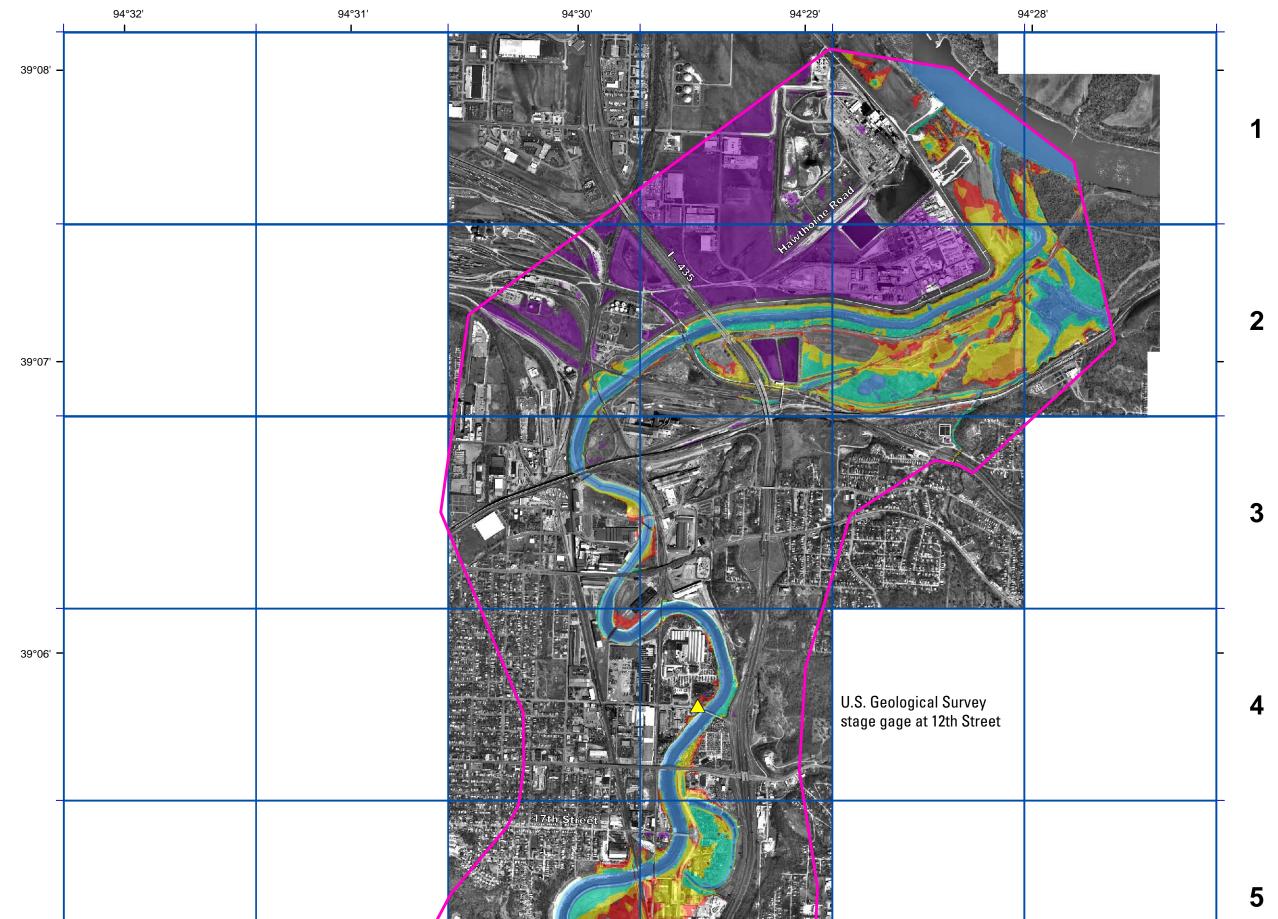

Prepared in cooperation with the CITY OF KANSAS CITY, MISSOURI

SCIENTIFIC INVESTIGATIONS REPORT 2006–5089 Blue Parkway gage, stage elevation of 764 feet—PLATE 4.8 Kelly, B.P., Rydlund, P.H., Jr., 2006 Estimated Flood-Inundation Mapping for the Lower Blue River in Kansas City, Missouri, 2003–05

## Estimated Flood-Inundation Mapping for the Lower Blue River in Kansas City, Missouri, 2003–05

By Brian P. Kelly and Paul H. Rydlund, Jr.

2006